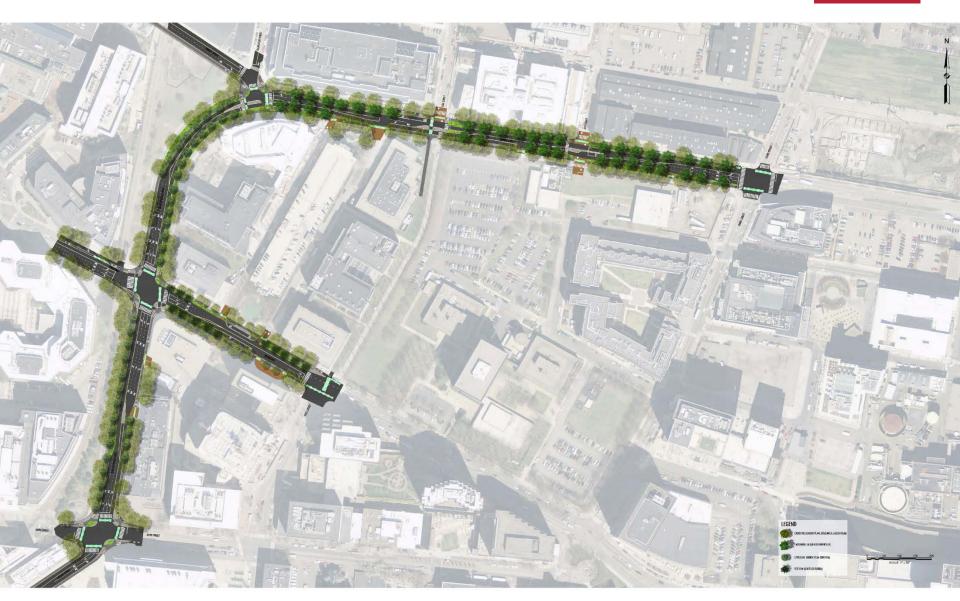

# **Landscape Vision**

#### Landscape Vision – Design Concepts

Binney Street between Fifth and Sixth Streets

# Landscape Vision – Design Concepts

Binney Street between Sixth and Fulkerson Streets

# Landscape Vision – Design Concepts

Broadway between Ames and Galileo Galilei Way