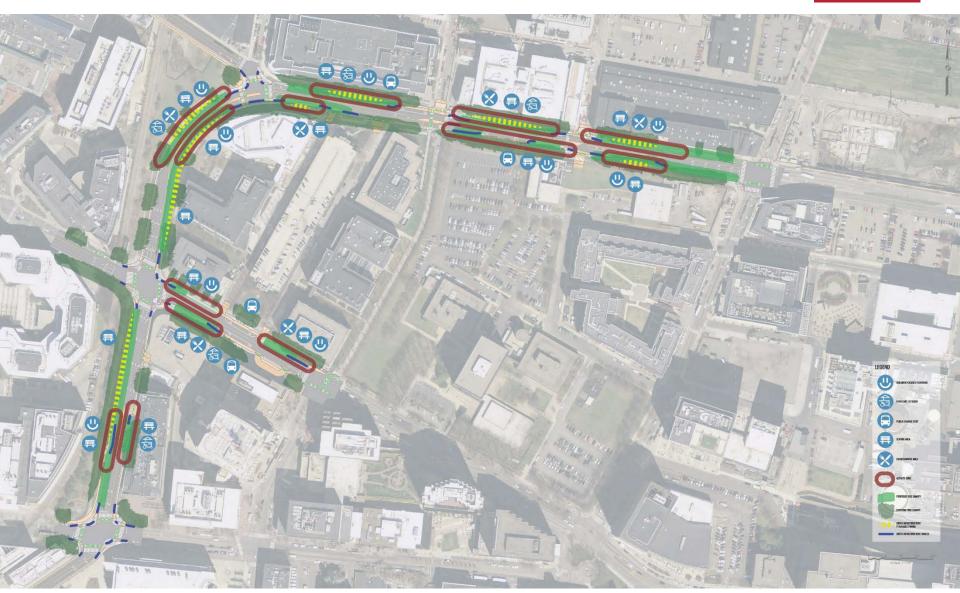

### Landscape Vision – Site Analysis

**Surrounding Land Uses** 





# Landscape Vision – Site Analysis

#### **Pedestrian Movements**





### Landscape Vision – Site Analysis

**Ground Floor Activity** 





# Landscape Framework





# Landscape Layers – Transportation



# Landscape Layers – Streetscape Activation





# Landscape Layers – Streetscape Activation







#### Landscape Layers – Green Infrastructure





# Landscape Layers – Tree Canopy





# Landscape Layers - Composite





# **Landscape Vision**





#### Landscape Vision – Design Concepts

Binney Street between Fifth and Sixth Streets





# Landscape Vision – Design Concepts

Binney Street between Sixth and Fulkerson Streets





# Landscape Vision – Design Concepts

Broadway between Ames and Galileo Galilei Way