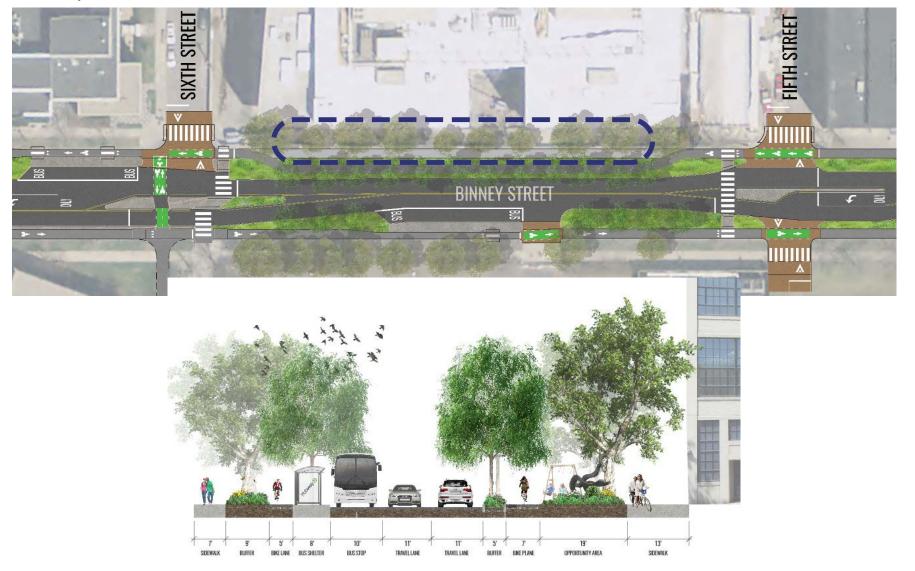

#### Landscape Vision – Design Concepts

Binney Street between Fifth and Sixth Streets