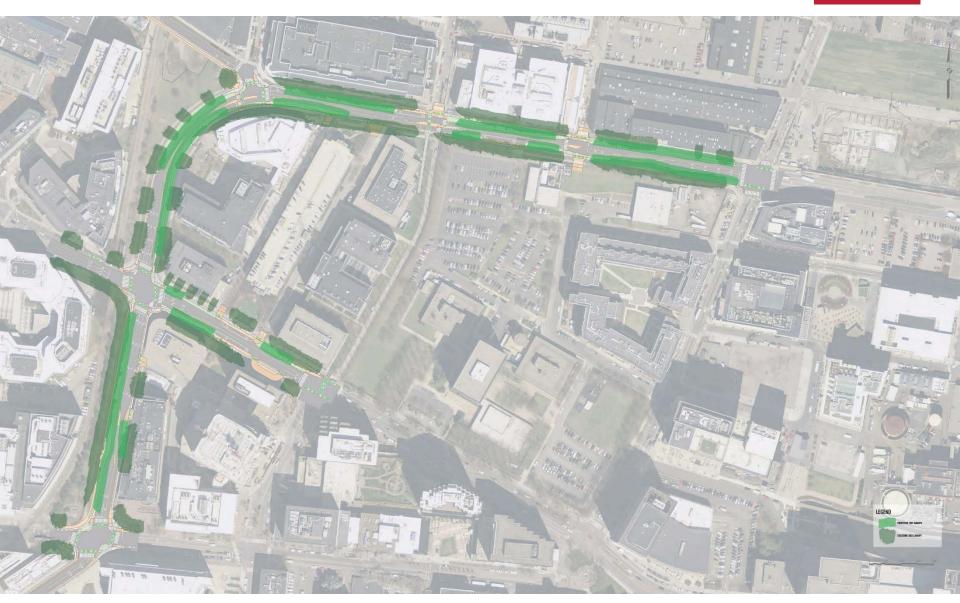

### Landscape Vision – Site Analysis

**Surrounding Land Uses** 





# Landscape Vision – Site Analysis

#### **Pedestrian Movements**





### Landscape Vision – Site Analysis

**Ground Floor Activity** 





# Landscape Framework





# Landscape Layers – Transportation



# Landscape Layers – Streetscape Activation





# Landscape Layers – Streetscape Activation







#### Landscape Layers – Green Infrastructure





# Landscape Layers – Tree Canopy





# Landscape Layers - Composite





# **Landscape Vision**





#### Landscape Vision – Design Concepts

Binney Street between Fifth and Sixth Streets





# Landscape Vision – Design Concepts

Binney Street between Sixth and Fulkerson Streets





# Landscape Vision – Design Concepts

Broadway between Ames and Galileo Galilei Way