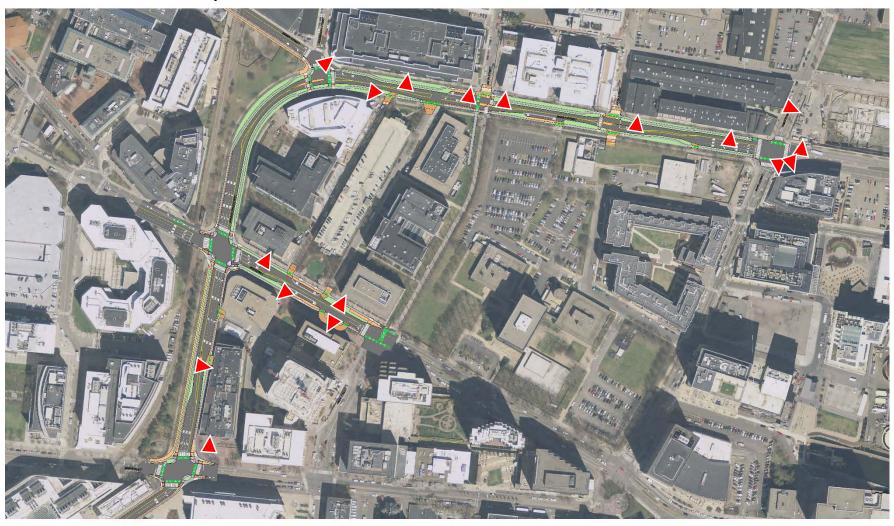

### Landscape Vision – Site Analysis

**Surrounding Land Uses** 





# Landscape Vision – Site Analysis

#### **Pedestrian Movements**





### Landscape Vision – Site Analysis

**Ground Floor Activity** 





# Landscape Framework





# Landscape Layers – Transportation



# Landscape Layers – Streetscape Activation





# Landscape Layers – Streetscape Activation







#### Landscape Layers – Green Infrastructure





# Landscape Layers – Tree Canopy





# Landscape Layers - Composite





# **Landscape Vision**





#### Landscape Vision – Design Concepts

Binney Street between Fifth and Sixth Streets





# Landscape Vision – Design Concepts

Binney Street between Sixth and Fulkerson Streets





# Landscape Vision – Design Concepts

Broadway between Ames and Galileo Galilei Way