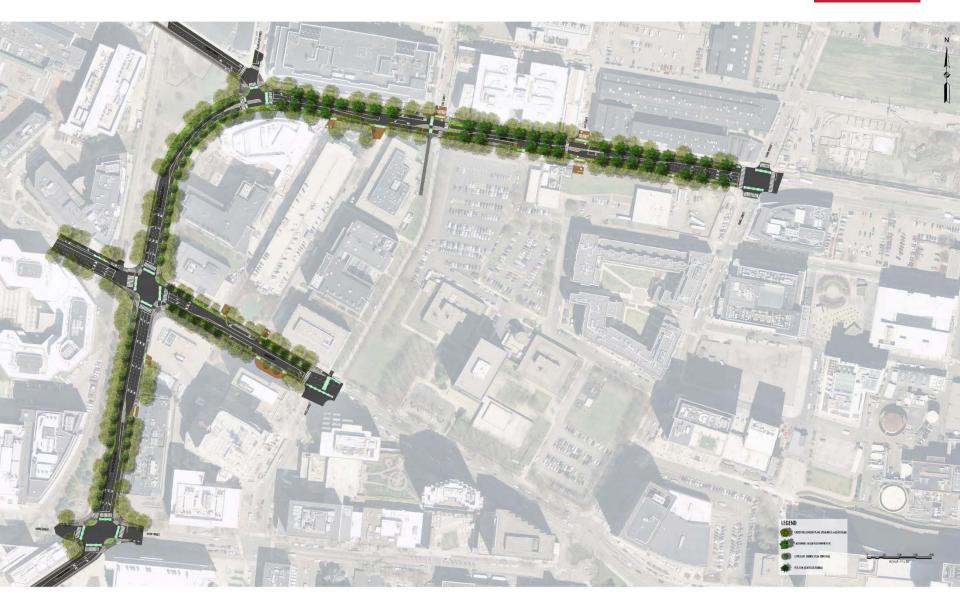

# **Landscape Vision**

#### Landscape Vision – Design Concepts

Binney Street between Fifth and Sixth Streets

# Landscape Vision – Design Concepts

Binney Street between Sixth and Fulkerson Streets

# Landscape Vision – Design Concepts

Broadway between Ames and Galileo Galilei Way