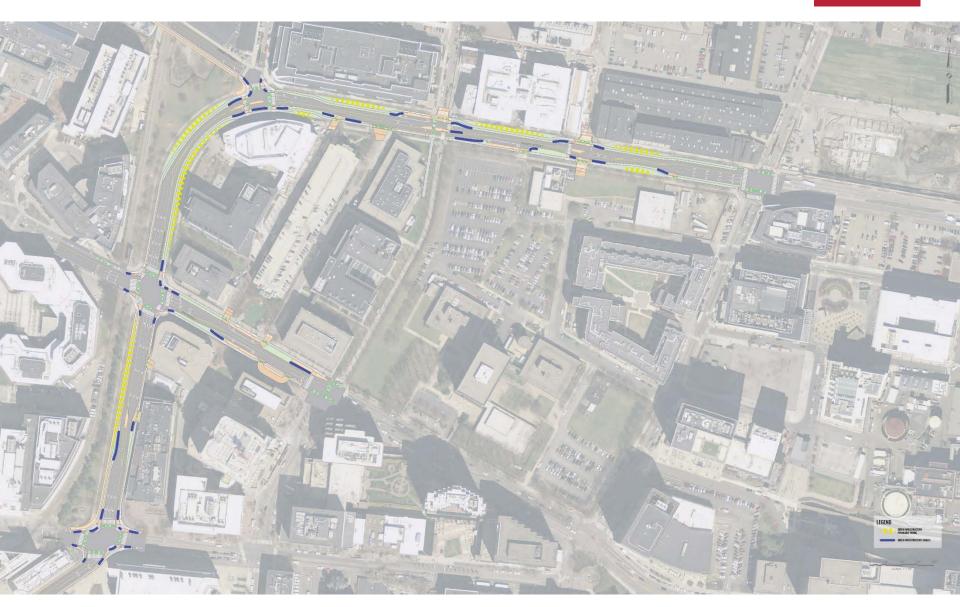

### Landscape Vision – Site Analysis

**Surrounding Land Uses** 





# Landscape Vision – Site Analysis

#### **Pedestrian Movements**





### Landscape Vision – Site Analysis

**Ground Floor Activity** 





# Landscape Framework





# Landscape Layers – Transportation



# Landscape Layers – Streetscape Activation





# Landscape Layers – Streetscape Activation







#### Landscape Layers – Green Infrastructure





# Landscape Layers – Tree Canopy





# Landscape Layers - Composite





# **Landscape Vision**





#### Landscape Vision – Design Concepts

Binney Street between Fifth and Sixth Streets





# Landscape Vision – Design Concepts

Binney Street between Sixth and Fulkerson Streets





# Landscape Vision – Design Concepts

Broadway between Ames and Galileo Galilei Way