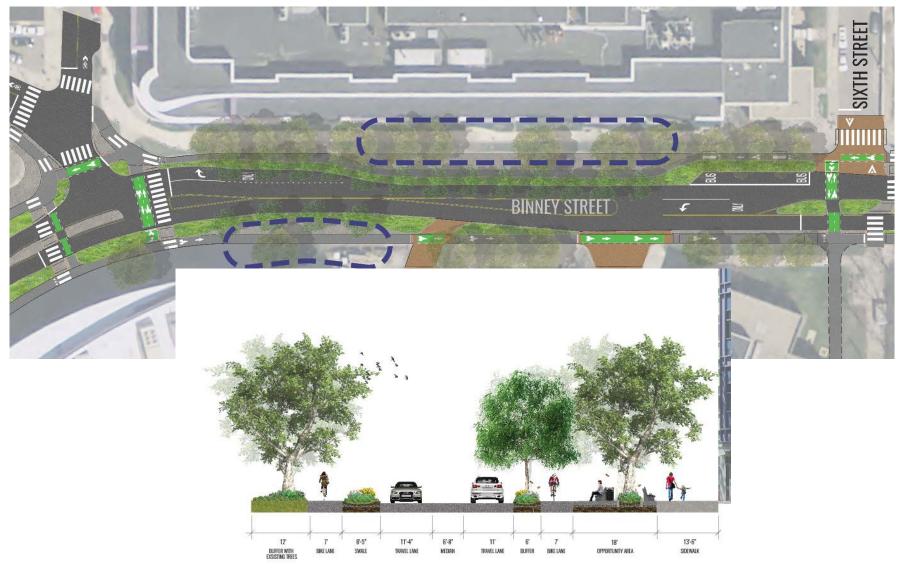

# Landscape Vision – Design Concepts

Binney Street between Sixth and Fulkerson Streets