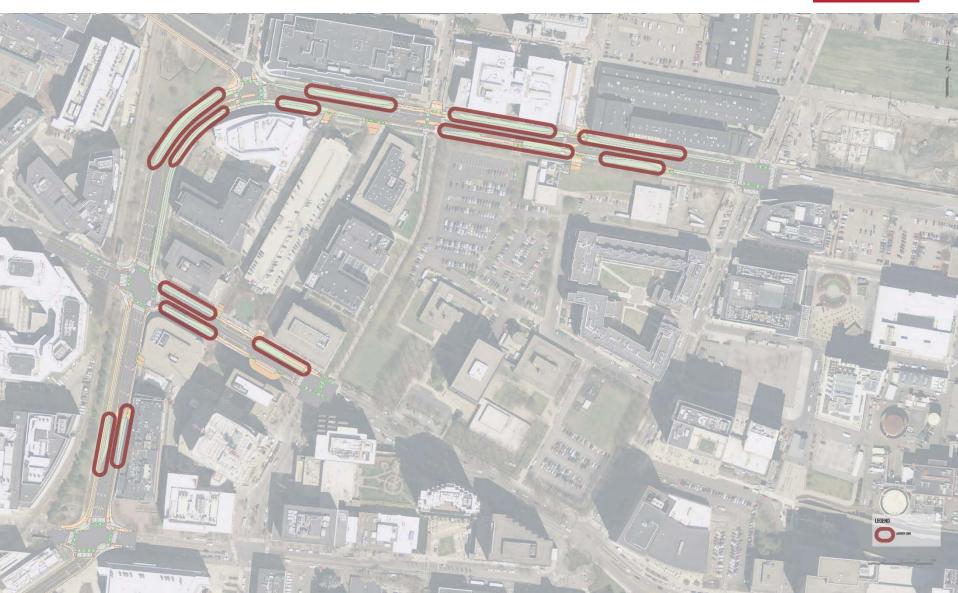

### Landscape Vision – Site Analysis

**Surrounding Land Uses** 





# Landscape Vision – Site Analysis

#### **Pedestrian Movements**





### Landscape Vision – Site Analysis

**Ground Floor Activity** 





# Landscape Framework





# Landscape Layers – Transportation



# Landscape Layers – Streetscape Activation





# Landscape Layers – Streetscape Activation







#### Landscape Layers – Green Infrastructure





# Landscape Layers – Tree Canopy





# Landscape Layers - Composite





# **Landscape Vision**





#### Landscape Vision – Design Concepts

Binney Street between Fifth and Sixth Streets





# Landscape Vision – Design Concepts

Binney Street between Sixth and Fulkerson Streets





# Landscape Vision – Design Concepts

Broadway between Ames and Galileo Galilei Way