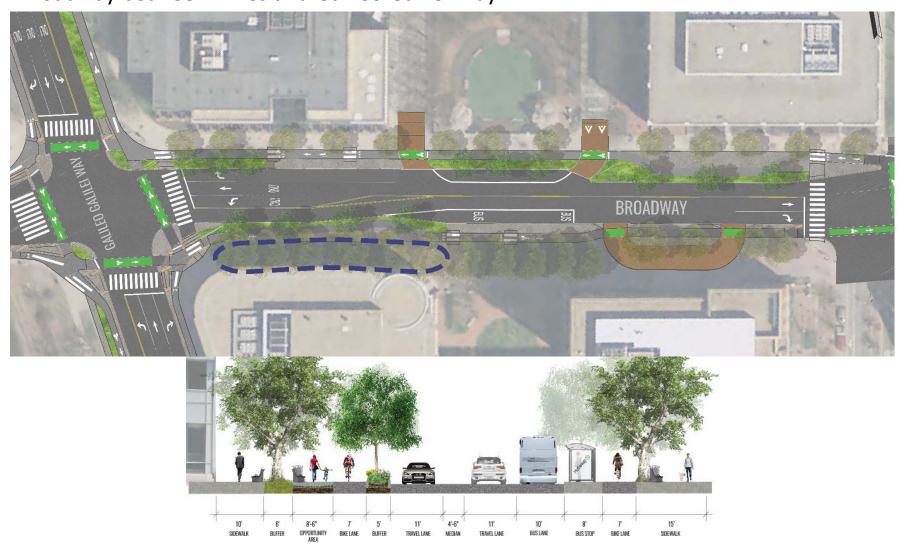

# Landscape Vision – Design Concepts

Broadway between Ames and Galileo Galilei Way