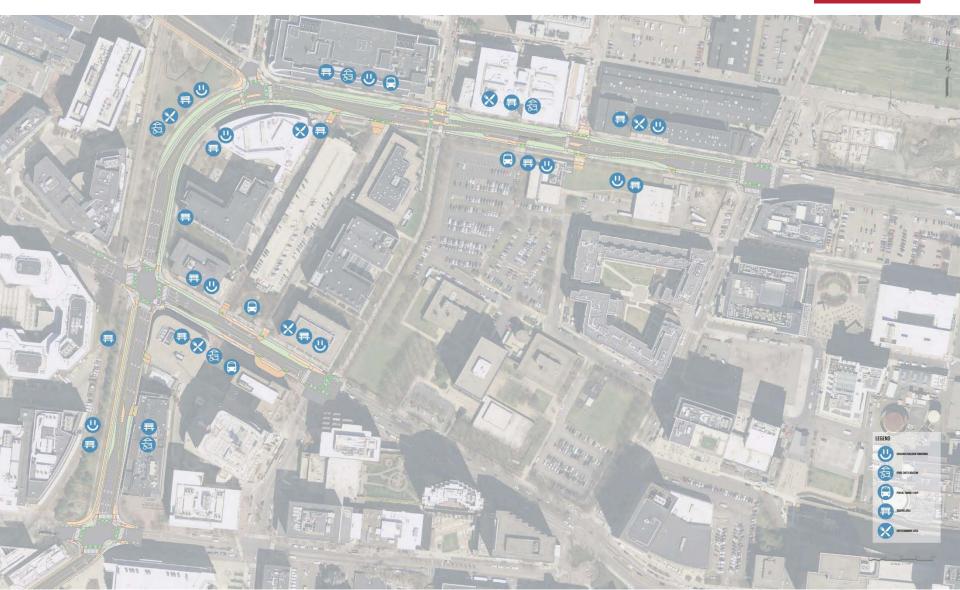

### Landscape Vision – Site Analysis

**Surrounding Land Uses** 





# Landscape Vision – Site Analysis

#### **Pedestrian Movements**





### Landscape Vision – Site Analysis

**Ground Floor Activity** 





# Landscape Framework





# Landscape Layers – Transportation



# Landscape Layers – Streetscape Activation





# Landscape Layers – Streetscape Activation







#### Landscape Layers – Green Infrastructure





# Landscape Layers – Tree Canopy





# Landscape Layers - Composite





# **Landscape Vision**





#### Landscape Vision – Design Concepts

Binney Street between Fifth and Sixth Streets





# Landscape Vision – Design Concepts

Binney Street between Sixth and Fulkerson Streets





# Landscape Vision – Design Concepts

Broadway between Ames and Galileo Galilei Way