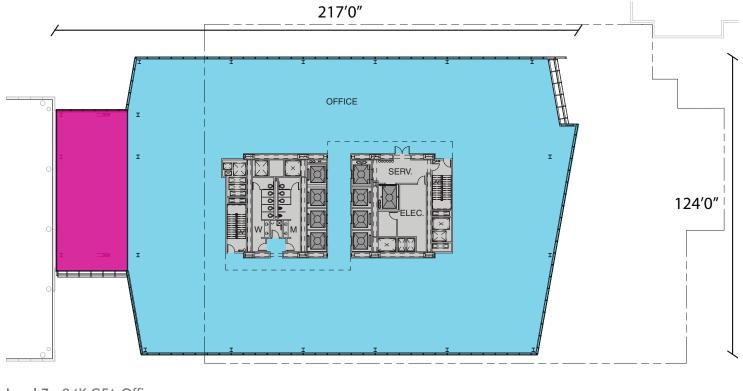

#### **MASSING & SCALE**

Level 12 - 27K GFA Office

SEPTEMBER 06 2018

Level 12 - 23.5K GFA Office

Level 7 - 24K GFA Office

**DECEMBER 04 2018** 

PICKARD CHILTON

NOVEMBER 02 2018 DECEMBER 04 2018