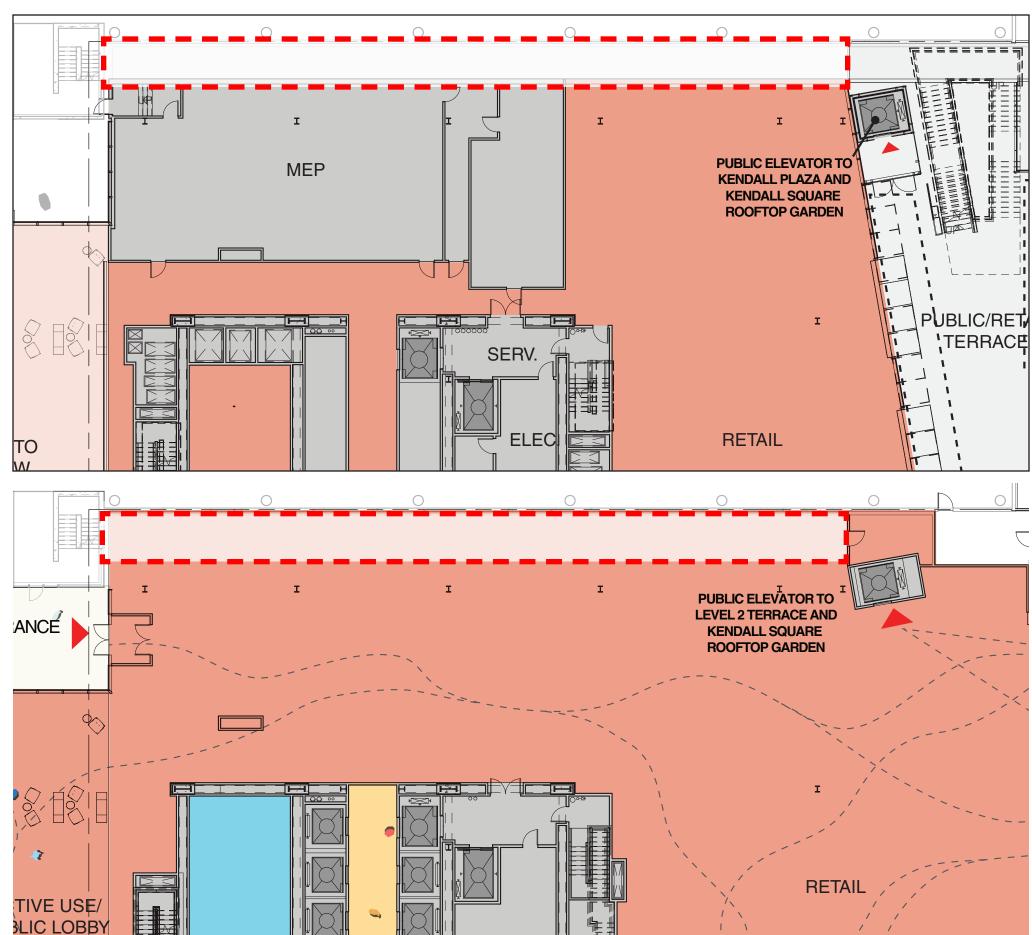

# TOWER MASSING/ARTICULATION

#### **URBAN CONTEXT**



**SHIFTING GFA** 





#### **MASSING & SCALE**



Level 12 - 27K GFA Office



SEPTEMBER 06 2018



Level 12 - 23.5K GFA Office



Level 7 - 24K GFA Office

**DECEMBER 04 2018** 



PICKARD CHILTON



NOVEMBER 02 2018 DECEMBER 04 2018

bxp Boston Properties

**325 MAIN** 





NOVEMBER 02 2018 DECEMBER 04 2018

**325 MAIN** 















# **LIGHTING CONCEPT**





# LIGHTING CONCEPT





# STREET LEVEL PEDESTRIAN EXPERIENCE

#### **LEVEL 1 PLAN**



#### **LEVEL 2 PLAN**



#### **PUBLIC LOBBY - AXONOMETRIC**





#### TRANSVERSE SECTIONS



#### TRANSVERSE SECTIONS





# **SETBACK/AWNING** RE ACTIVE USE/ PUBLIC LOBBY គគគ **LOBBY** ΕT FCC POSSIE POSSIBLE **ENTRAI** MAIN ENTRANCE bxp Boston Properties **325 MAIN** PICKARD CHILTON

# PLAZA/ROOFTOP GARDEN CONNECTION

#### PLAZA TO ROOFTOP GARDEN CONNECTION DIAGRAM





#### FLOOR PLANS PLAN - INCREASED PLAN DIMENSIONS AROUND HEADHOUSE









**VIEW FROM ROOFTOP GARDEN TO PLAZA** THIS AREA PENDING MBTA **APPROVAL** 

## **LEVEL 2 - ROOFTOP STAIR STUDIES - BASE CASE**



# PLAZA TO LEVEL 2 STAIR STUDIES



# **LEVEL 2 - ROOFTOP STAIR STUDIES - ALT 1**



# PLAZA TO LEVEL 2 STAIR STUDIES



**VIEW FROM ROOFTOP GARDEN TO PLAZA** THIS AREA PENDING MBTA APPROVAL

## **LEVEL 2 - ROOFTOP STAIR STUDIES - BASE CASE**



# **LEVEL 2 - ROOFTOP STAIR STUDIES - ALT 1**



# **LEVEL 2 - ROOFTOP STAIR STUDIES - ALT 3**