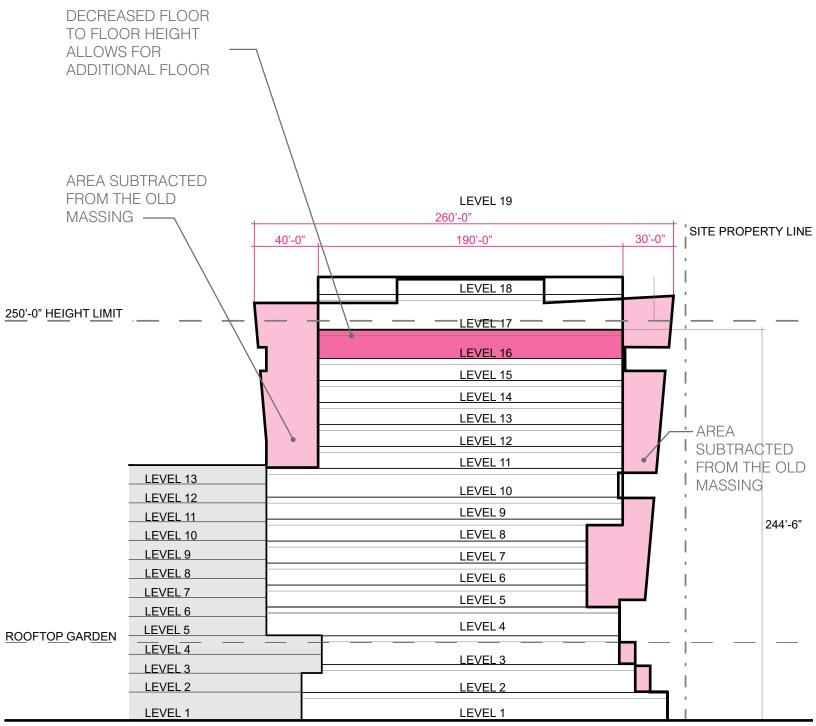

# TOWER MASSING/ARTICULATION

#### **MASSING & SCALE**

Level 12 - 27K GFA Office

SEPTEMBER 06 2018

Level 12 - 23.5K GFA Office

Level 7 - 24K GFA Office

**DECEMBER 04 2018** 

PICKARD CHILTON

NOVEMBER 02 2018 DECEMBER 04 2018