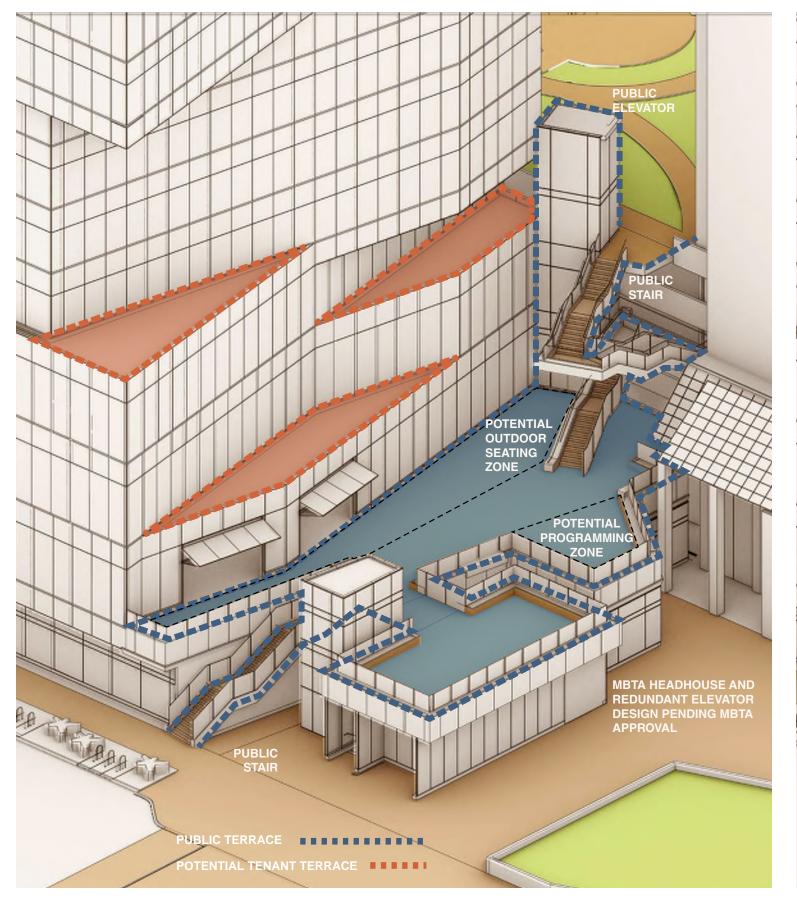

# PLAZA/ROOFTOP GARDEN CONNECTION

#### PLAZA TO ROOFTOP GARDEN CONNECTION DIAGRAM