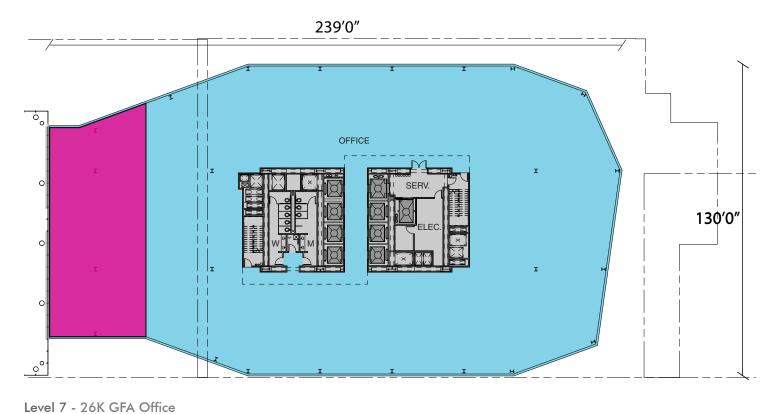

#### **MASSING & SCALE**

Level 12 - 27K GFA Office

SEPTEMBER 06 2018

Level 12 - 23.5K GFA Office

Level 7 - 24K GFA Office

**DECEMBER 04 2018** 

PICKARD CHILTON

NOVEMBER 02 2018 DECEMBER 04 2018