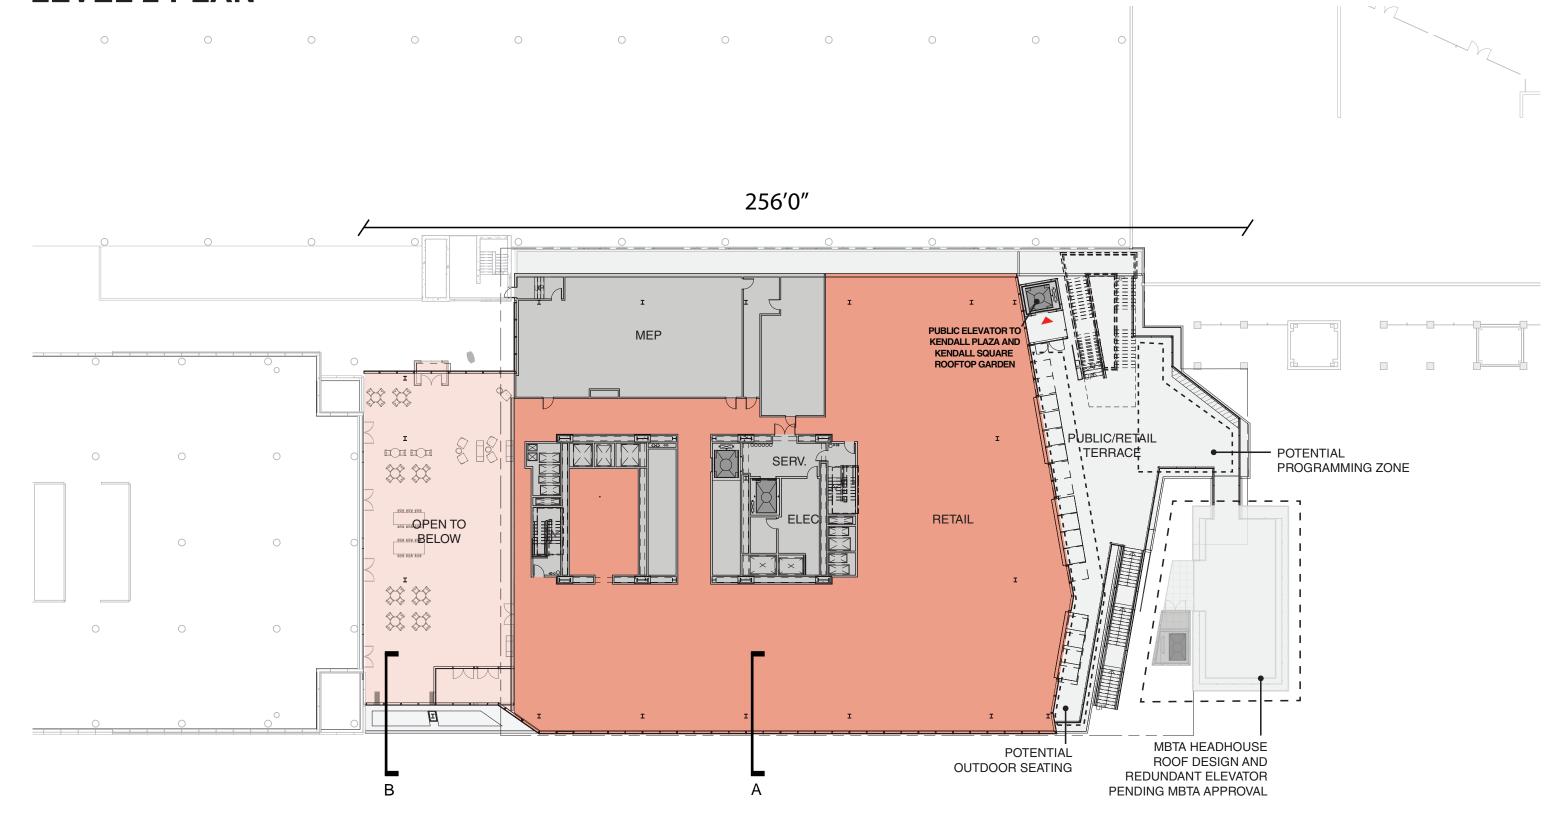

# TOWER MASSING/ARTICULATION

#### **URBAN CONTEXT**



**SHIFTING GFA** 





#### **MASSING & SCALE**



Level 12 - 27K GFA Office



SEPTEMBER 06 2018



Level 12 - 23.5K GFA Office



Level 7 - 24K GFA Office

**DECEMBER 04 2018** 



PICKARD CHILTON



NOVEMBER 02 2018 DECEMBER 04 2018

bxp Boston Properties

**325 MAIN** 





NOVEMBER 02 2018 DECEMBER 04 2018

**325 MAIN** 















# **LIGHTING CONCEPT**





# LIGHTING CONCEPT





# STREET LEVEL PEDESTRIAN EXPERIENCE

#### **LEVEL 1 PLAN**



#### **LEVEL 2 PLAN**



#### **PUBLIC LOBBY - AXONOMETRIC**





#### TRANSVERSE SECTIONS



#### TRANSVERSE SECTIONS





# **SETBACK/AWNING** RE ACTIVE USE/ PUBLIC LOBBY គគគ **LOBBY** ΕT FCC POSSIE POSSIBLE **ENTRAI** MAIN ENTRANCE bxp Boston Properties **325 MAIN** PICKARD CHILTON

# PLAZA/ROOFTOP GARDEN CONNECTION

#### PLAZA TO ROOFTOP GARDEN CONNECTION DIAGRAM





#### FLOOR PLANS PLAN - INCREASED PLAN DIMENSIONS AROUND HEADHOUSE









**VIEW FROM ROOFTOP GARDEN TO PLAZA** THIS AREA PENDING MBTA **APPROVAL** 

## **LEVEL 2 - ROOFTOP STAIR STUDIES - BASE CASE**



# PLAZA TO LEVEL 2 STAIR STUDIES



# **LEVEL 2 - ROOFTOP STAIR STUDIES - ALT 1**



# PLAZA TO LEVEL 2 STAIR STUDIES



**VIEW FROM ROOFTOP GARDEN TO PLAZA** THIS AREA PENDING MBTA APPROVAL

## **LEVEL 2 - ROOFTOP STAIR STUDIES - BASE CASE**