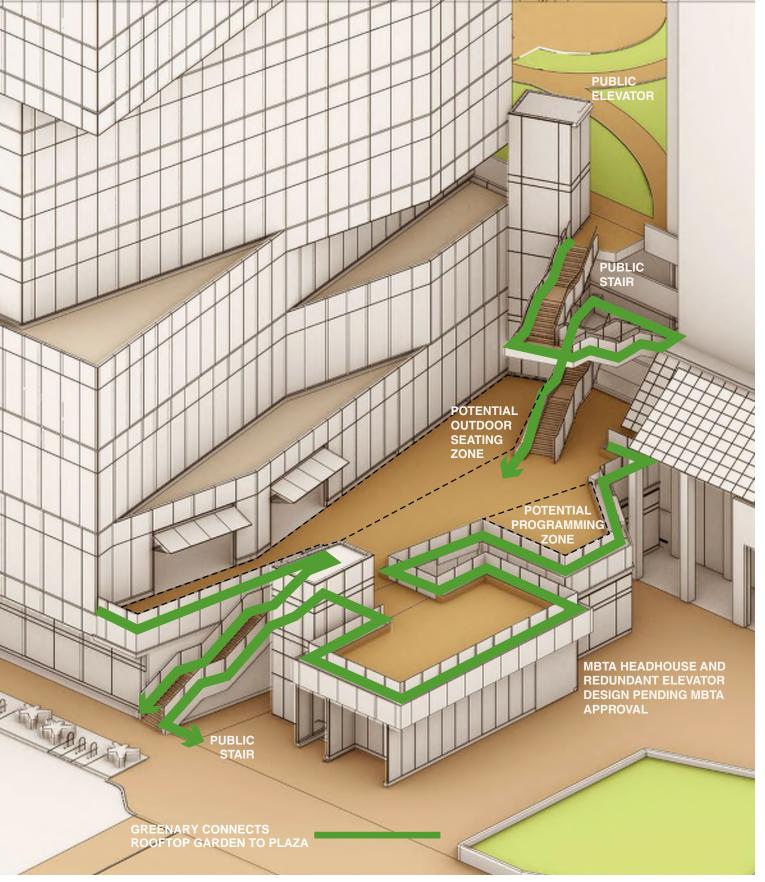

# PLAZA/ROOFTOP GARDEN CONNECTION

#### PLAZA TO ROOFTOP GARDEN CONNECTION DIAGRAM