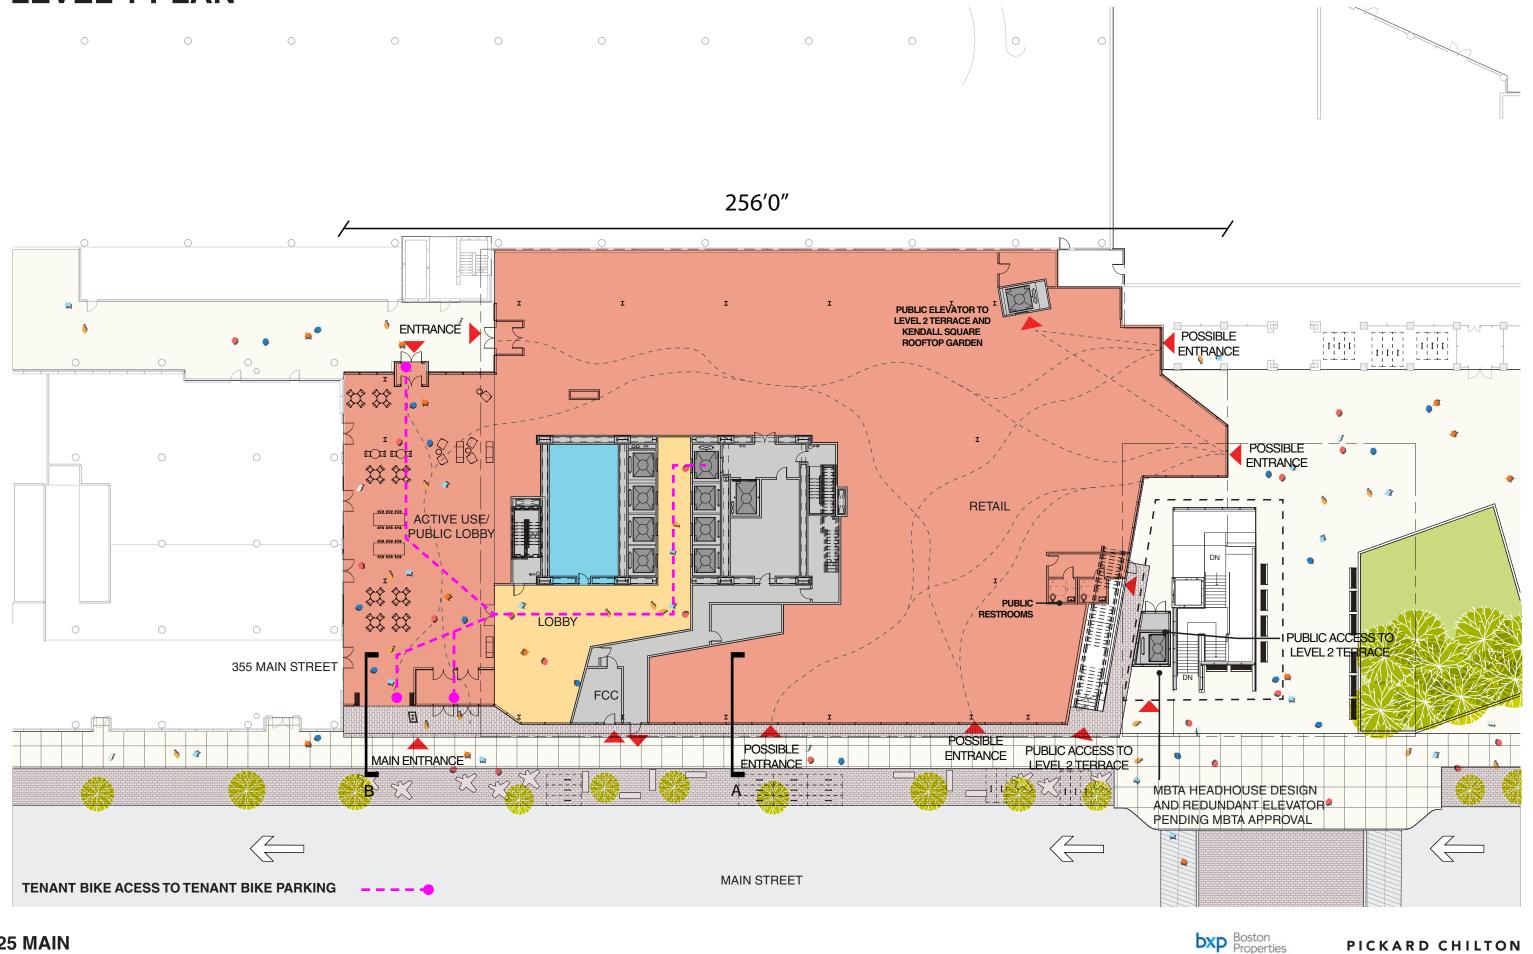

# TOWER MASSING/ARTICULATION

#### **URBAN CONTEXT**



**SHIFTING GFA** 





#### **MASSING & SCALE**



Level 12 - 27K GFA Office



SEPTEMBER 06 2018



Level 12 - 23.5K GFA Office



Level 7 - 24K GFA Office

**DECEMBER 04 2018** 



PICKARD CHILTON



NOVEMBER 02 2018 DECEMBER 04 2018

bxp Boston Properties

**325 MAIN** 





NOVEMBER 02 2018 DECEMBER 04 2018

**325 MAIN** 















# **LIGHTING CONCEPT**





# LIGHTING CONCEPT





# STREET LEVEL PEDESTRIAN EXPERIENCE

#### **LEVEL 1 PLAN**



#### **LEVEL 2 PLAN**



#### **PUBLIC LOBBY - AXONOMETRIC**





#### TRANSVERSE SECTIONS



#### TRANSVERSE SECTIONS





# **SETBACK/AWNING** RE ACTIVE USE/ PUBLIC LOBBY គគគ **LOBBY** ΕT FCC POSSIE POSSIBLE **ENTRAI** MAIN ENTRANCE bxp Boston Properties **325 MAIN** PICKARD CHILTON

# PLAZA/ROOFTOP GARDEN CONNECTION

#### PLAZA TO ROOFTOP GARDEN CONNECTION DIAGRAM





#### FLOOR PLANS PLAN - INCREASED PLAN DIMENSIONS AROUND HEADHOUSE









**VIEW FROM ROOFTOP GARDEN TO PLAZA** THIS AREA PENDING MBTA **APPROVAL** 

## **LEVEL 2 - ROOFTOP STAIR STUDIES - BASE CASE**



# PLAZA TO LEVEL 2 STAIR STUDIES



# **LEVEL 2 - ROOFTOP STAIR STUDIES - ALT 1**



# PLAZA TO LEVEL 2 STAIR STUDIES



**VIEW FROM ROOFTOP GARDEN TO PLAZA** THIS AREA PENDING MBTA APPROVAL

## **LEVEL 2 - ROOFTOP ST