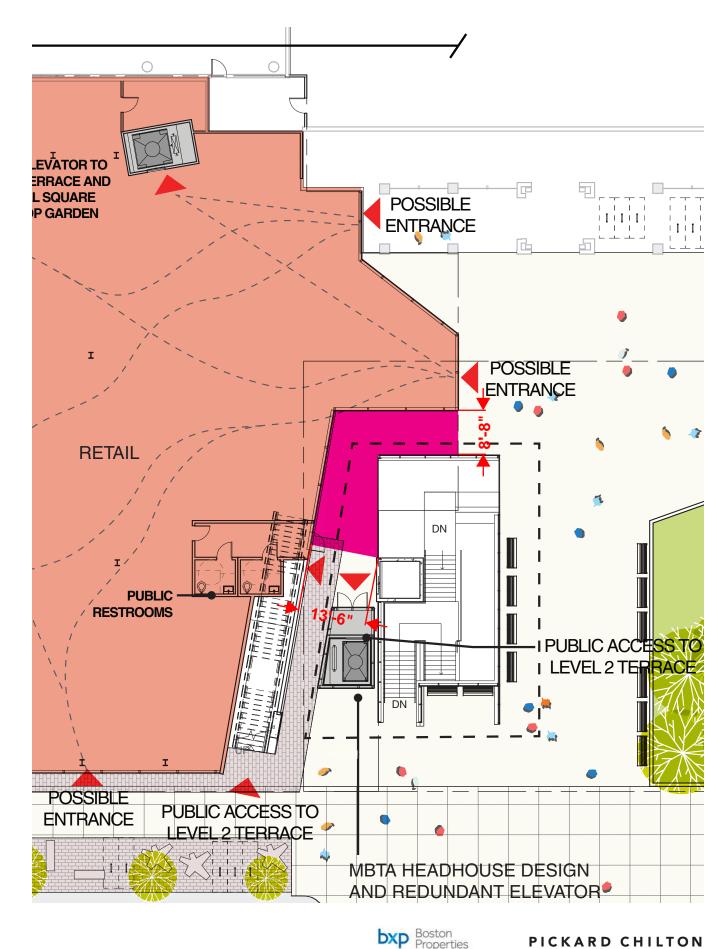

vel 12 - 23.5K GFA Office



Level 7 - 24K GFA Office

**DECEMBER 04 2018** 



PICKARD CHILTON



NOVEMBER 02 2018 DECEMBER 04 2018

bxp Boston Properties

**325 MAIN** 





NOVEMBER 02 2018 DECEMBER 04 2018

**325 MAIN** 















# **LIGHTING CONCEPT**





# LIGHTING CONCEPT





# STREET LEVEL PEDESTRIAN EXPERIENCE

#### **LEVEL 1 PLAN**



#### **LEVEL 2 PLAN**



#### **PUBLIC LOBBY - AXONOMETRIC**





#### TRANSVERSE SECTIONS



#### TRANSVERSE SECTIONS





# **SETBACK/AWNING** RE ACTIVE USE/ PUBLIC LOBBY គគគ **LOBBY** ΕT FCC POSSIE POSSIBLE **ENTRAI** MAIN ENTRANCE bxp Boston Properties **325 MAIN** PICKARD CHILTON

# PLAZA/ROOFTOP GARDEN CONNECTION

#### PLAZA TO ROOFTOP GARDEN CONNECTION DIAGRAM





#### FLOOR PLANS PLAN - INCREASED PLAN DIMENSIONS AROUND HEADHOUSE









**VIEW FROM ROOFTOP GARDEN TO PLAZA** THIS AREA PENDING MBTA **APPROVAL** 

## **LEVEL 2 - ROOFTOP STAIR STUDIES - BASE CASE**



# PLAZA TO LEVEL 2 STAIR STUDIES



# **LEVEL 2 - ROOFTOP STAIR STUDIES - ALT 1**



# PLAZA TO LEVEL 2 STAIR STUDIES



**VIEW FROM ROOFTOP GARDEN TO PLAZA** THIS AREA PENDING MBTA APPROVAL

## **LEVEL 2 - ROOFTOP STAIR STUDIES - BASE CASE**



# **LEVEL 2 - ROOFTOP STAIR STUDIES - ALT 1**



# **LEVEL 2 - ROOFTOP STAIR STUDIES - ALT 3**