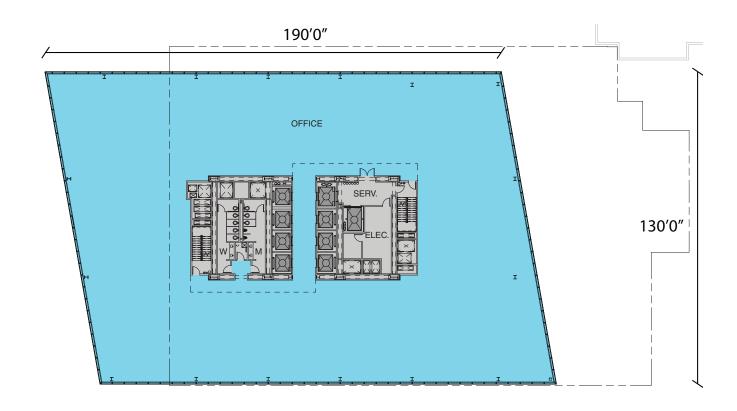

#### **MASSING & SCALE**

Level 12 - 27K GFA Office

SEPTEMBER 06 2018

Level 12 - 23.5K GFA Office

Level 7 - 24K GFA Office

**DECEMBER 04 2018** 

PICKARD CHILTON

NOVEMBER 02 2018 DECEMBER 04 2018