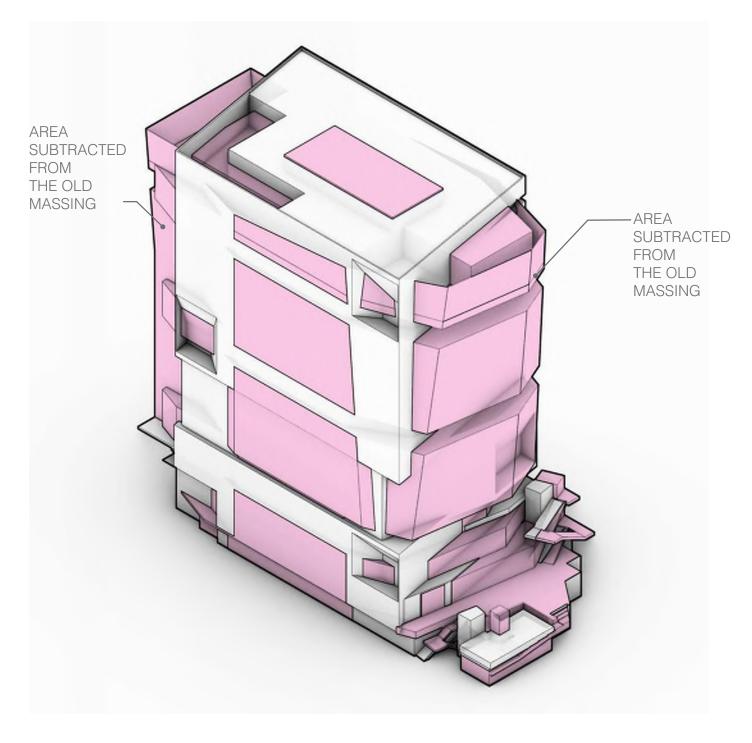

# TOWER MASSING/ARTICULATION

#### **MASSING & SCALE**

Level 12 - 27K GFA Office

SEPTEMBER 06 2018

Level 12 - 23.5K GFA Office

Level 7 - 24K GFA Office

**DECEMBER 04 2018** 

PICKARD CHILTON

NOVEMBER 02 2018 DECEMBER 04 2018