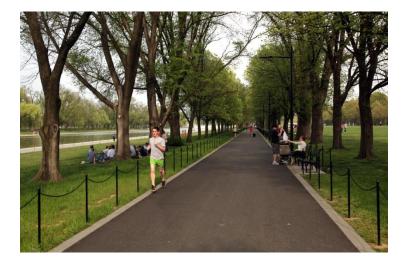

2-Way Bike Lane

1' Gravel Edge

Accent Planting

ELM WALK REFLECTING POOL, WASHINGTON DC