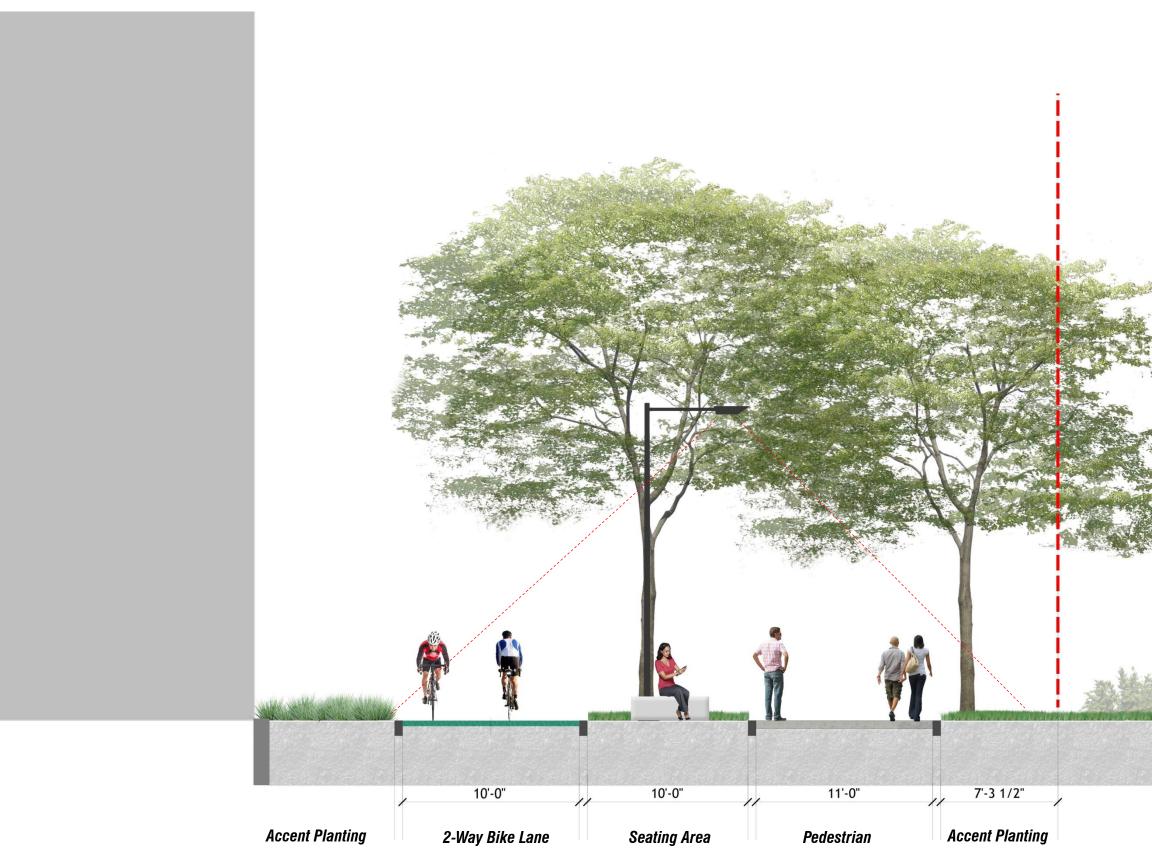

# **MAJOR PEDESTRIAN CONNECTORS**

**Boston Properties** 

New 10' Bicycle Path

Existing Trees Colonnade

Existing Light to be Replaced

Pedestrian Walk

Decomposed Granite

Bench

2-Way Bike Lane

1' Gravel Edge

Accent Planting

ELM WALK REFLECTING POOL, WASHINGTON DC