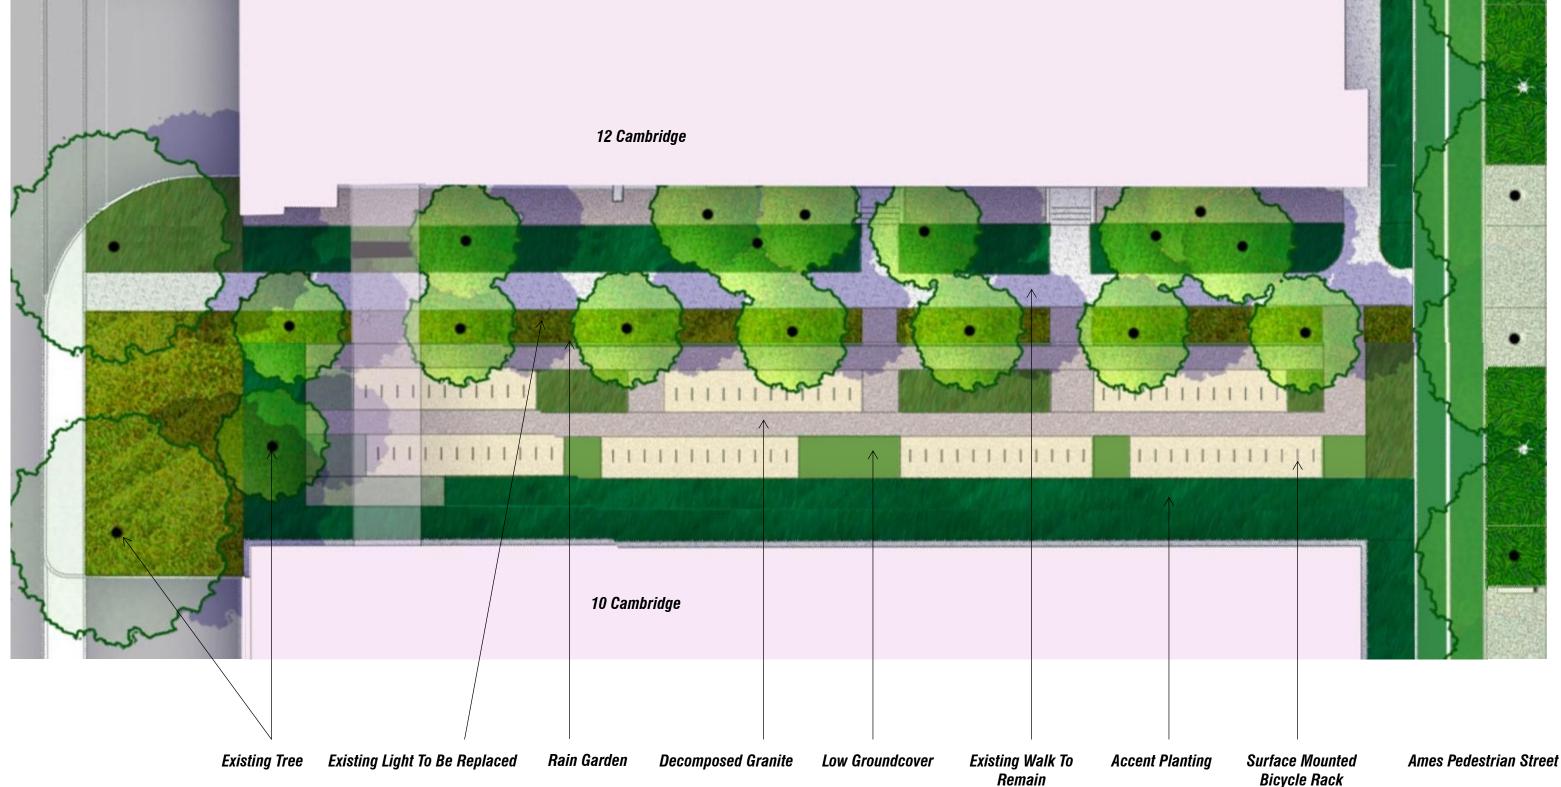

# **MAJOR PEDESTRIAN CONNECTORS**

**Boston Properties** 

New 10' Bicycle Path

Existing Trees Colonnade

Existing Light to be Replaced

Pedestrian Walk

Decomposed Granite

Bench

2-Way Bike Lane

1' Gravel Edge

Accent Planting

ELM WALK REFLECTING POOL, WASHINGTON DC