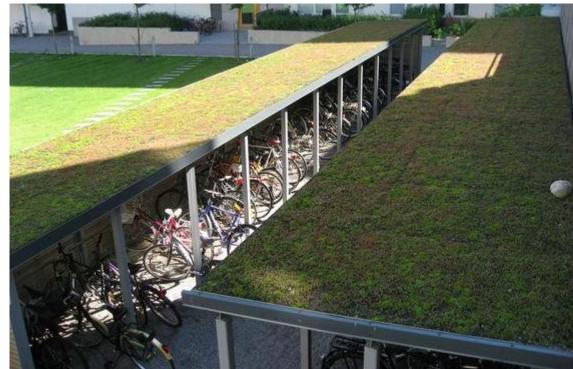

## **SECONDARY PEDESTRIAN CONNECTORS** – SOUTHEAST BICYCLE SHED OPTION

SASAKI

#### **Boston Properties**

77 Racks 154 Bicycles

# **SECONDARY PEDESTRIAN CONNECTORS** – SOUTHWEST BICYCLE SHED OPTION

Roof Structure to Collect Stormwater

# **SECONDARY PEDESTRIAN CONNECTORS** – BICYCLE SHED OPTIONS