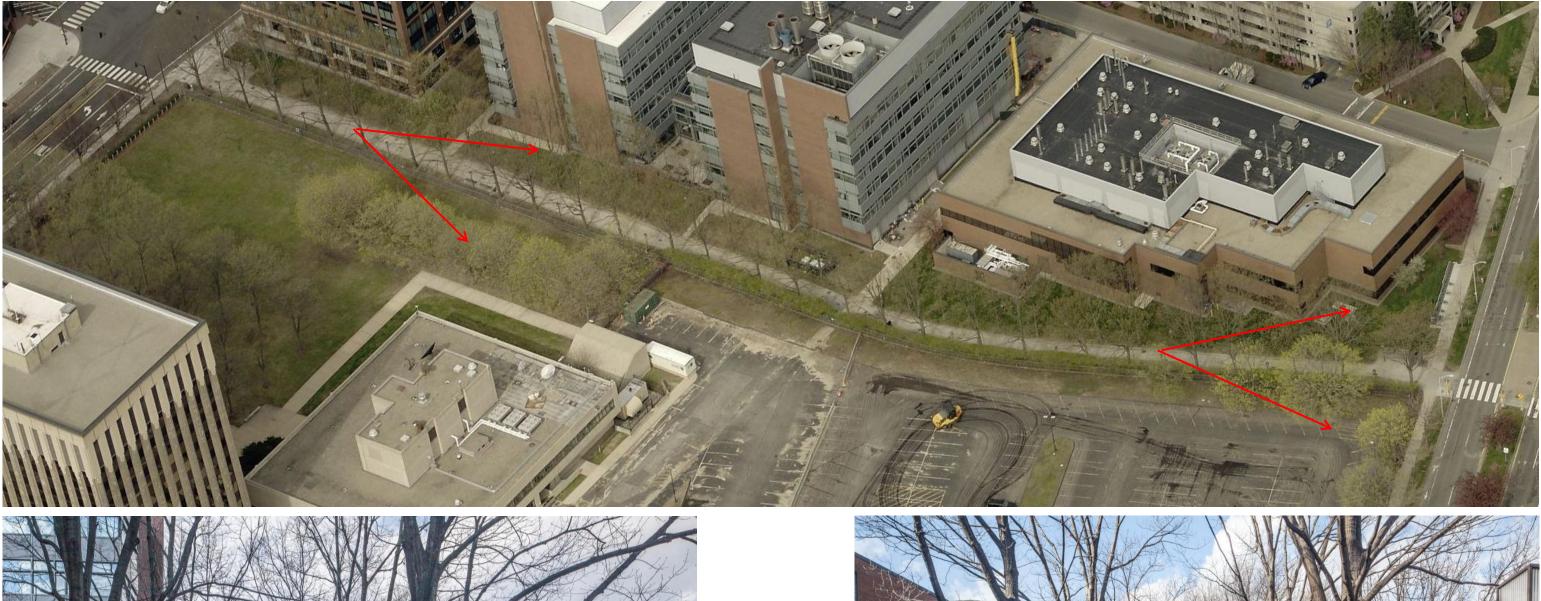

## **MAJOR PEDESTRIAN CONNECTORS** – 6<sup>TH</sup> STREET CONNECTOR

SASAKI

# **MAJOR PEDESTRIAN CONNECTORS** – 6<sup>TH</sup> STREET CONNECTOR

# **MAJOR PEDESTRIAN CONNECTORS**

**Boston Properties** 

New 10' Bicycle Path

Existing Trees Colonnade

Existing Light to be Replaced

Pedestrian Walk

Decomposed Granite

Bench