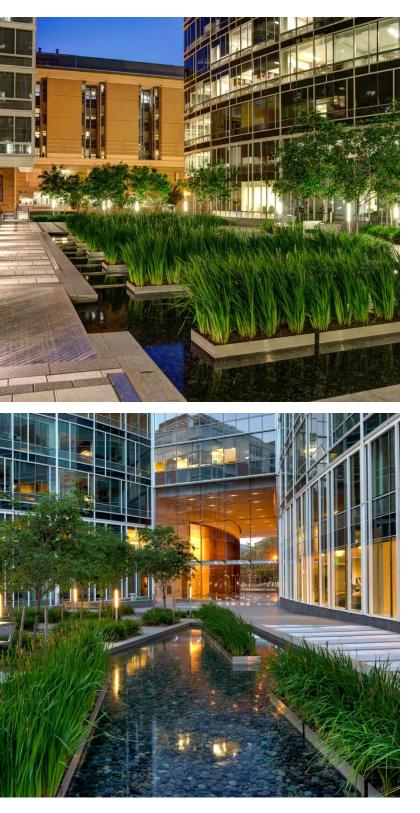

# **STREET LEVEL OPEN SPACE** – HARVESTING RAINWATER GARDEN

The Avenue – Square 54, Washington D.C