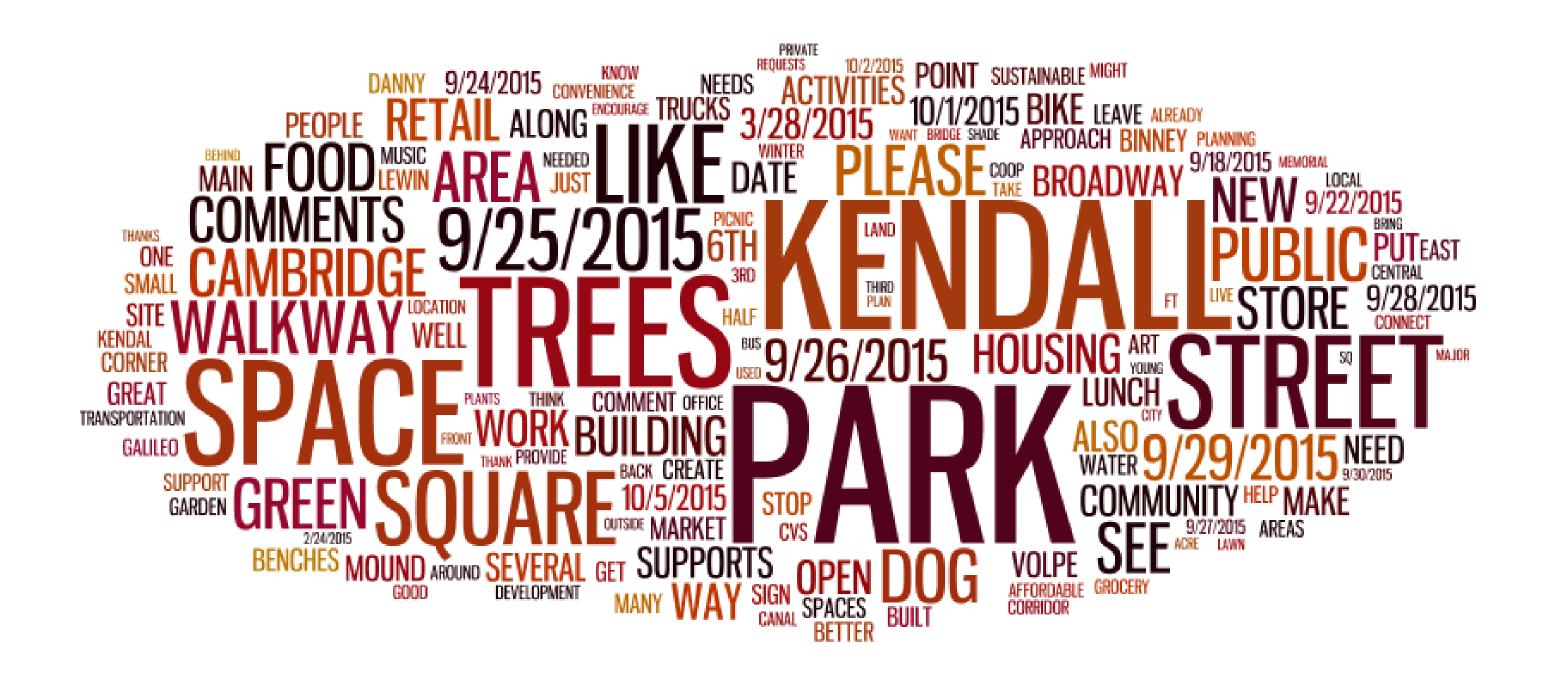

# DISCUSSION

Kendall Square Urban Renewal Plan coUrbanize Community Input Summary | October 23, 2015

Summary

**Over 200 comments were submitted, with 147 comments submitted by SMS** 