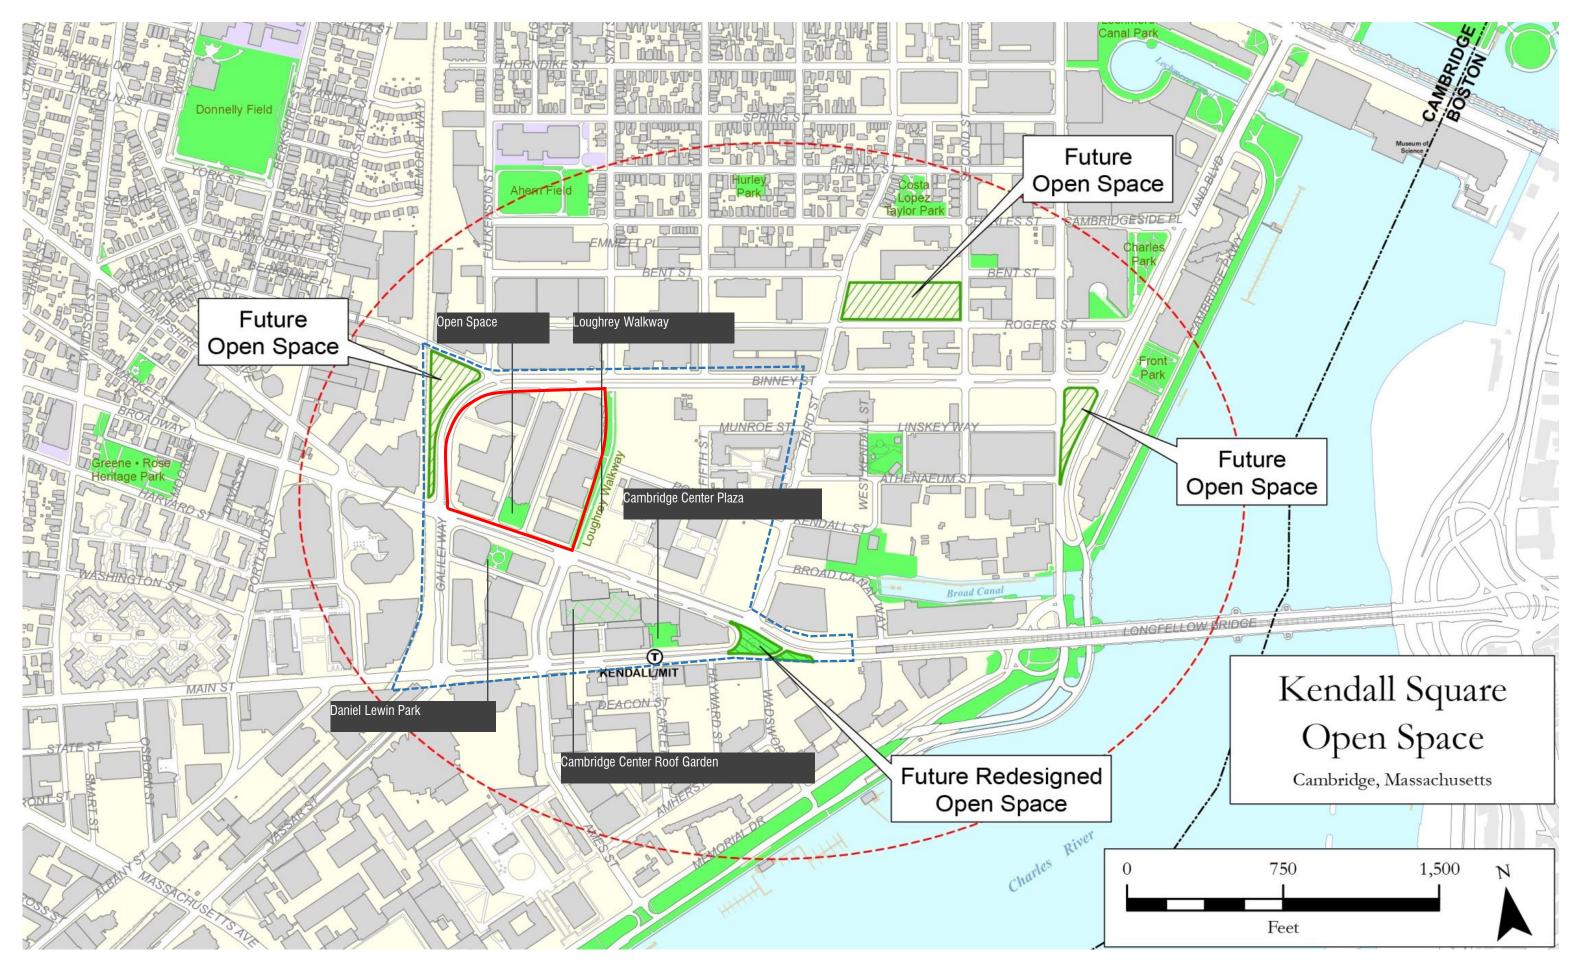

#### **Boston Properties**

# **KSURP OPEN SPACE**

# 2016.03.16

# **KENDALL SQUARE OPEN SPACE**





# **KENDALL SQUARE OPEN SPACE**





# PRECEDENTS AND PRINCIPLES OF SUCCESSFUL URBAN SPACES

"The Most Important Thing About A Place Is Its Relationship To The Street."

"The Number One Activity Is People Watching Other People."

Whyte Said, As "People Tend To Sit Where There Are Places To Sit." Not Just Any Places, Though. Whyte Was An Advocate Of Low Steps, Ledges And Moveable Chairs

Other Attributes Whyte Found To Be Vital To Successful Urban Public Space Are Sunlight, Food, Water, Trees And A Feature He Calls "Triangulation," Or Something That Draws Strangers Together.







Paley Park

Greenacre Park





## PRECEDENTS AND PRINCIPLES OF SUCCESSFUL URBAN SPACES

- Make Urban Spaces Visible and Accessible from the Street
- Urban Spaces should be Located along Pedestrian Desire Lin