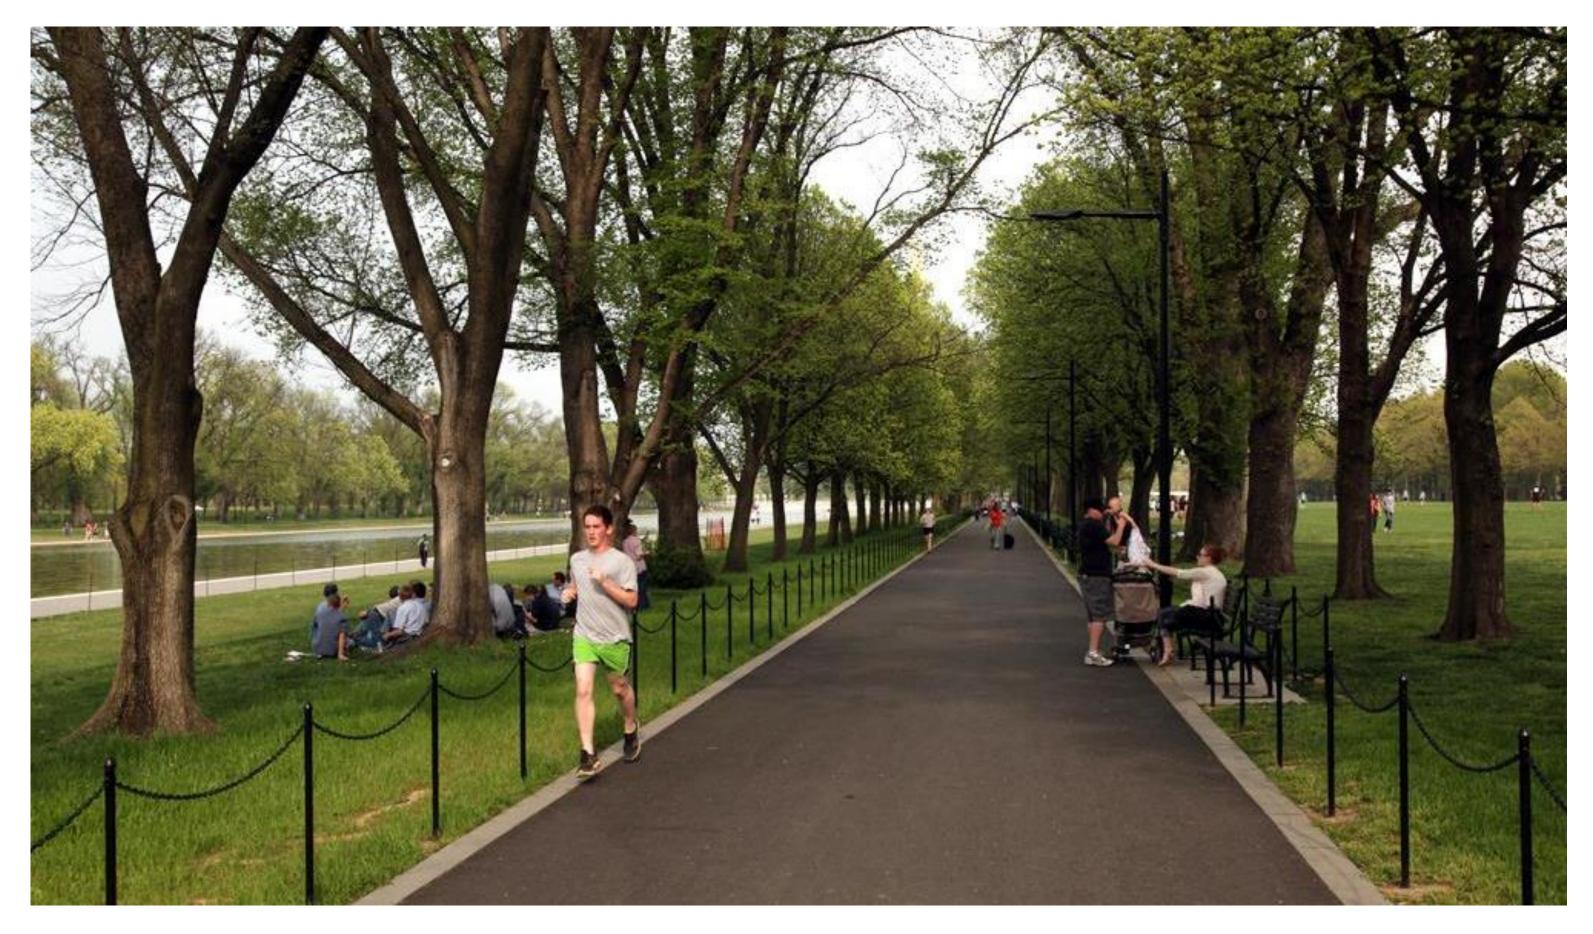

# **MAJOR PEDESTRIAN CONNECTORS**

**Boston Properties** 

New 10' Bicycle Path

Existing Trees Colonnade

Existing Light to be Replaced

Pedestrian Walk

Decomposed Granite

Bench

2-Way Bike Lane

1' Gravel Edge

Accent Planting

ELM WALK REFLECTING POOL, WASHINGTON DC