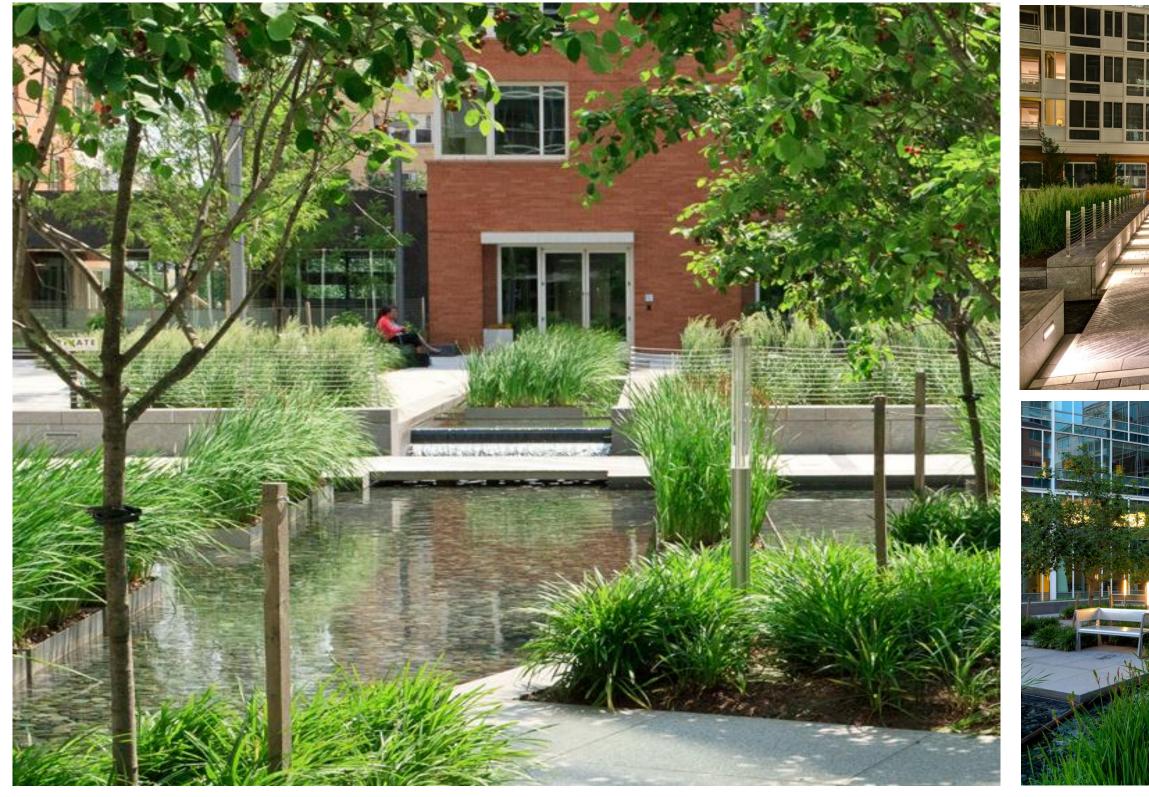

# **STREET LEVEL OPEN SPACE** – HARVESTING RAINWATER GARDEN

The Avenue – Square 54, Washington D.C