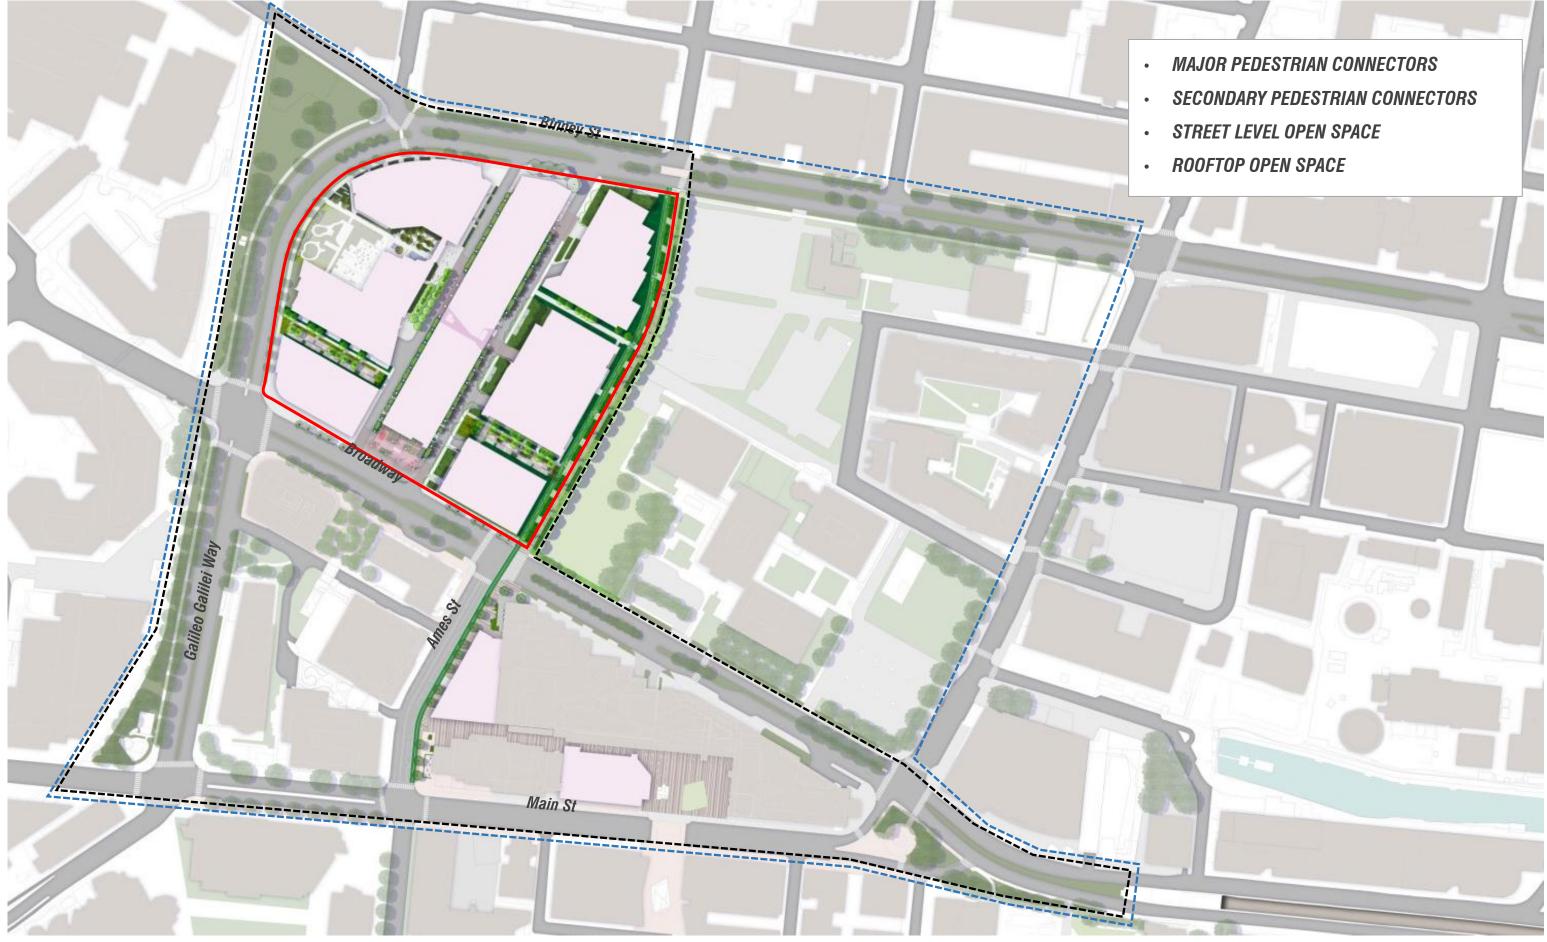

## **MAJOR PEDESTRIAN CONNECTORS** – 6<sup>TH</sup> STREET CONNECTOR

SASAKI

# **MAJOR PEDESTRIAN CONNECTORS** – 6<sup>TH</sup> STREET CONNECTOR

# **MAJOR PEDESTRIAN CONNECTORS**

**Boston Properties** 

New 10' Bicycle Path

Existing Trees Colonnade

Existing Light to be Replaced

Pedestrian Walk

Decomposed Granite

Bench