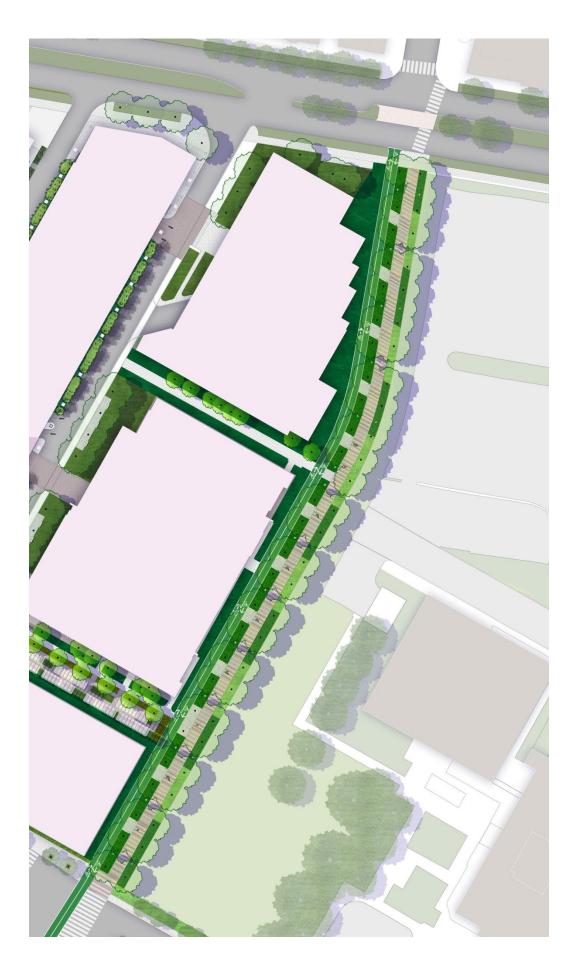

## **MAJOR PEDESTRIAN CONNECTORS** – 6<sup>TH</sup> STREET CONNECTOR

SASAKI

# **MAJOR PEDESTRIAN CONNECTORS** – 6<sup>TH</sup> STREET CONNECTOR

# **MAJOR PEDESTRIAN CONNECTORS**

**Boston Properties** 

New 10' Bicycle Path

Existing Trees Colonnade

Existing Light to be Replaced

Pedestrian Walk

Decomposed Granite

Bench