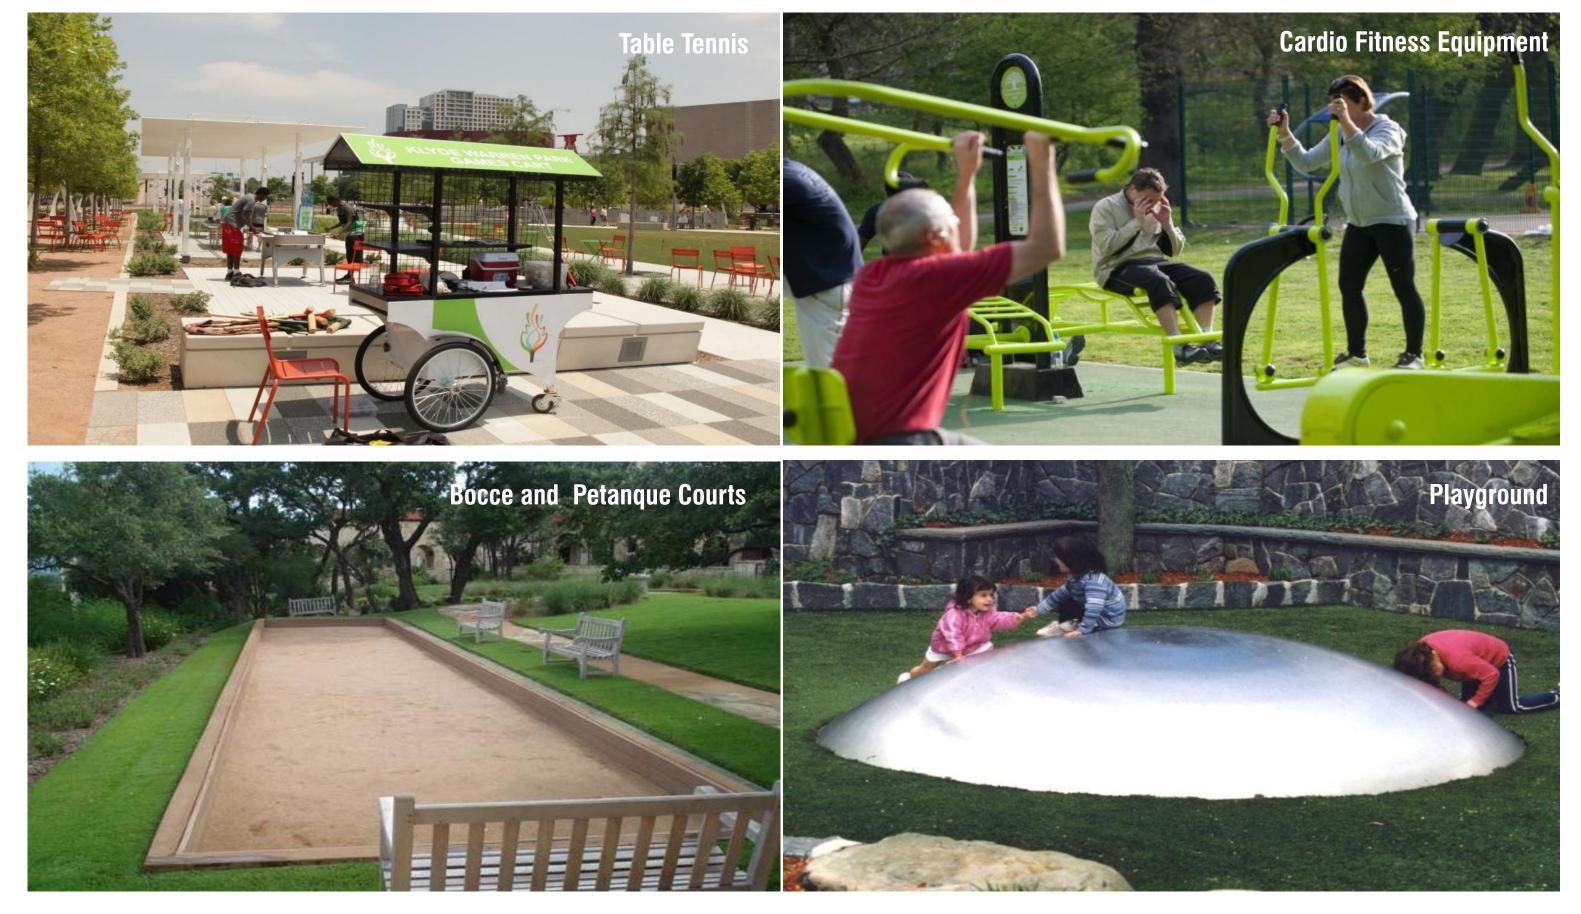

# **SECONDARY PEDESTRIAN CONNECTORS** – FITNESS PARK, BOCCE, PETANQUE COURTS, CHILDRENS PLAYGROUND