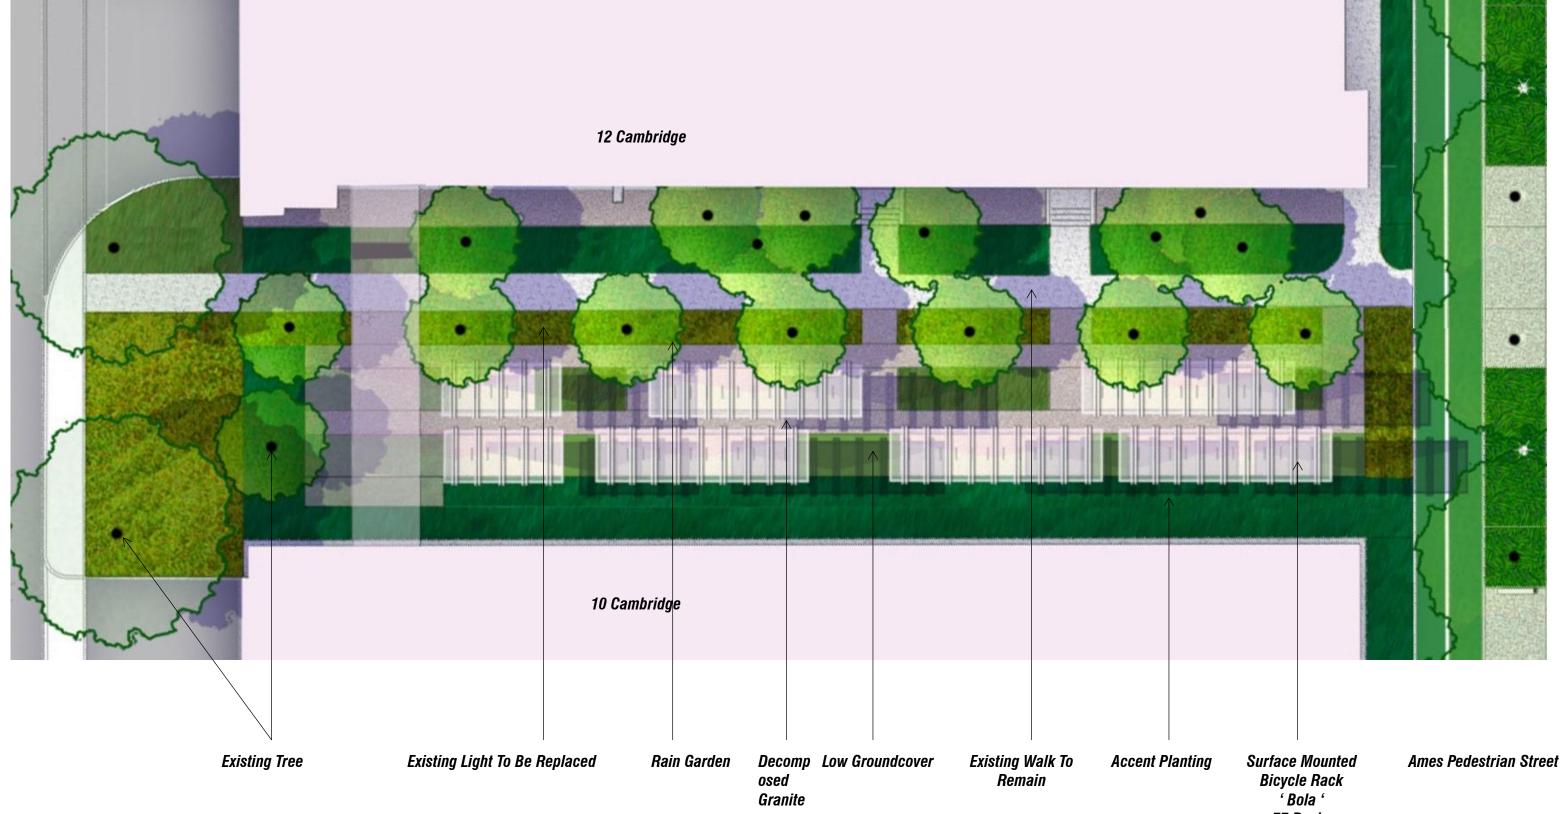

# **MAJOR PEDESTRIAN CONNECTORS**

**Boston Properties** 

New 10' Bicycle Path

Existing Trees Colonnade

Existing Light to be Replaced

Pedestrian Walk

Decomposed Granite

Bench

2-Way Bike Lane

1' Gravel Edge

Accent Planting

ELM WALK REFLECTING POOL, WASHINGTON DC