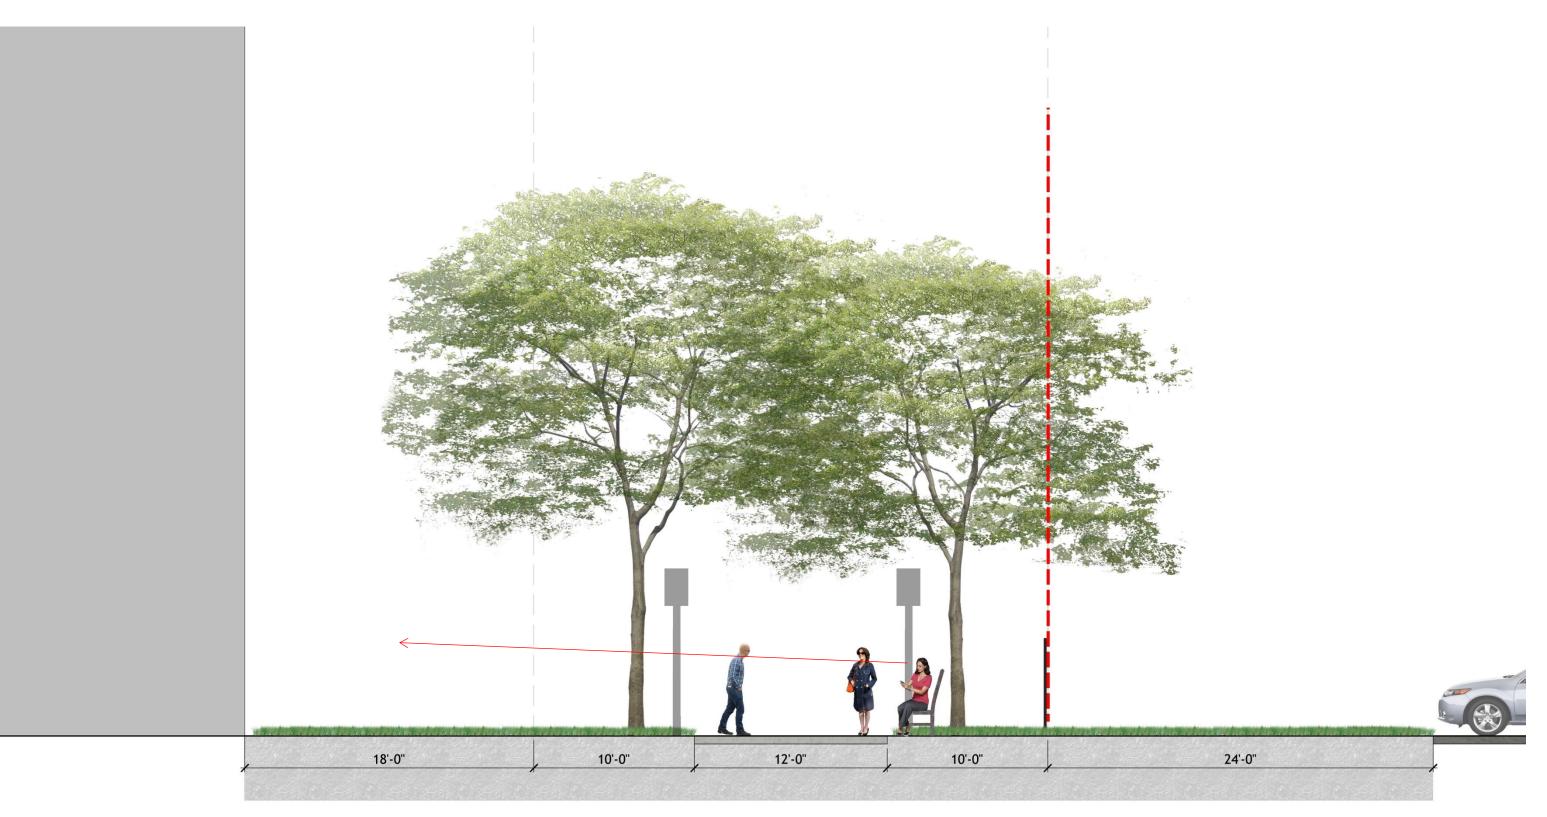

# **MAJOR PEDESTRIAN CONNECTORS**

**Boston Properties** 

New 10' Bicycle Path

Existing Trees Colonnade

Existing Light to be Replaced

Pedestrian Walk

Decomposed Granite

Bench

2-Way Bike Lane

1' Gravel Edge

Accent Planting

ELM WALK REFLECTING POOL, WASHINGTON DC