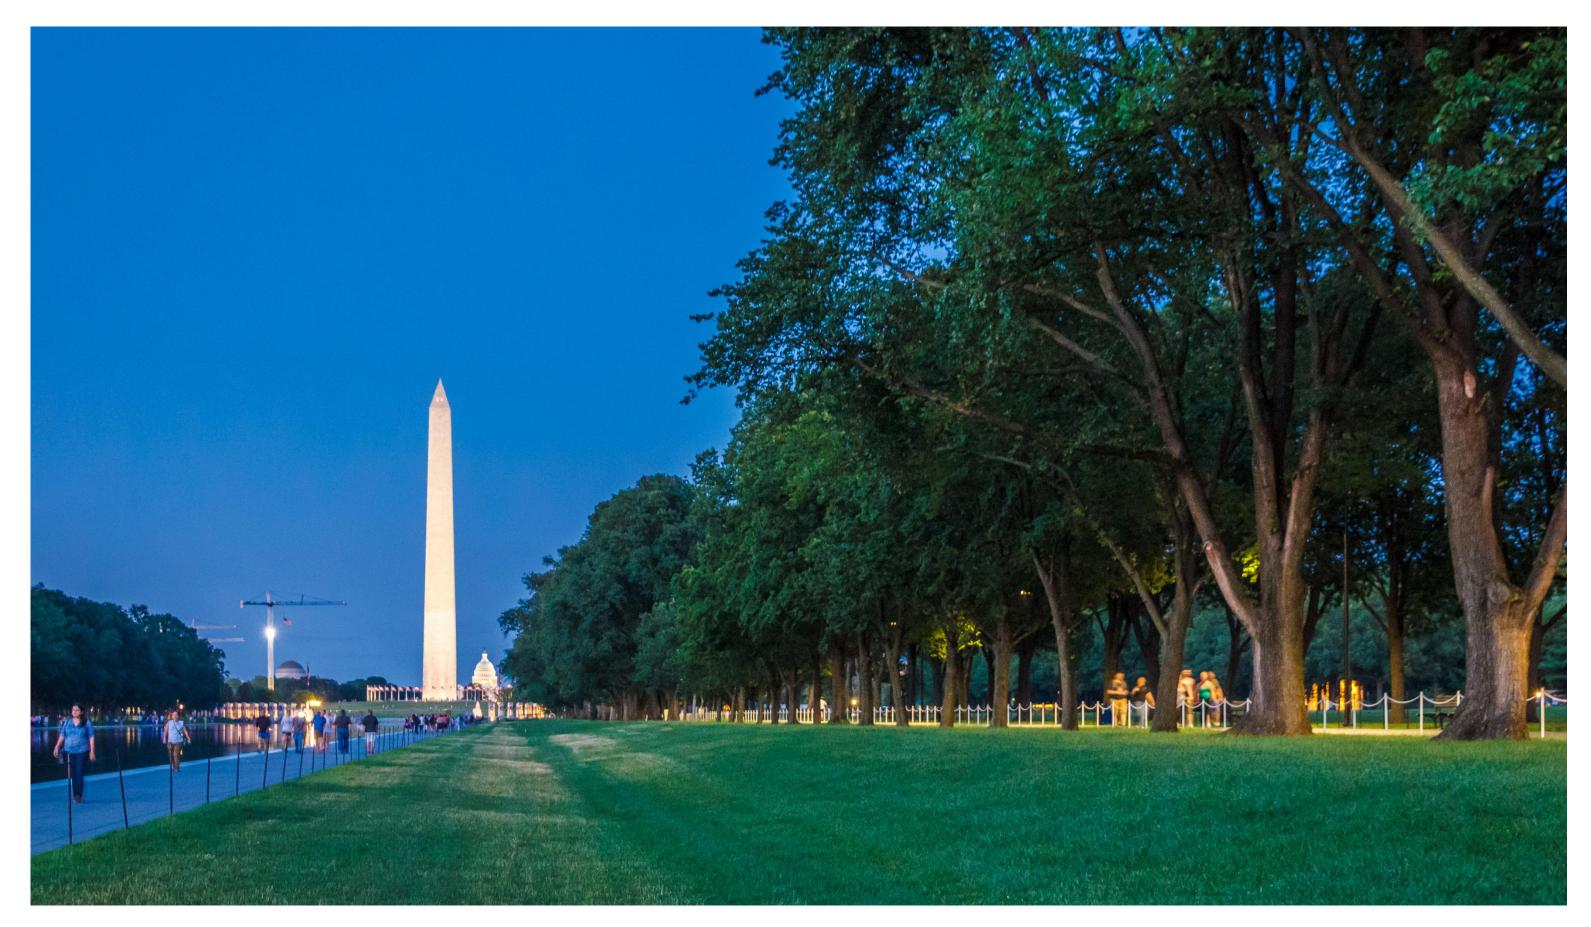

2-Way Bike Lane

1' Gravel Edge

Accent Planting

ELM WALK REFLECTING POOL, WASHINGTON DC