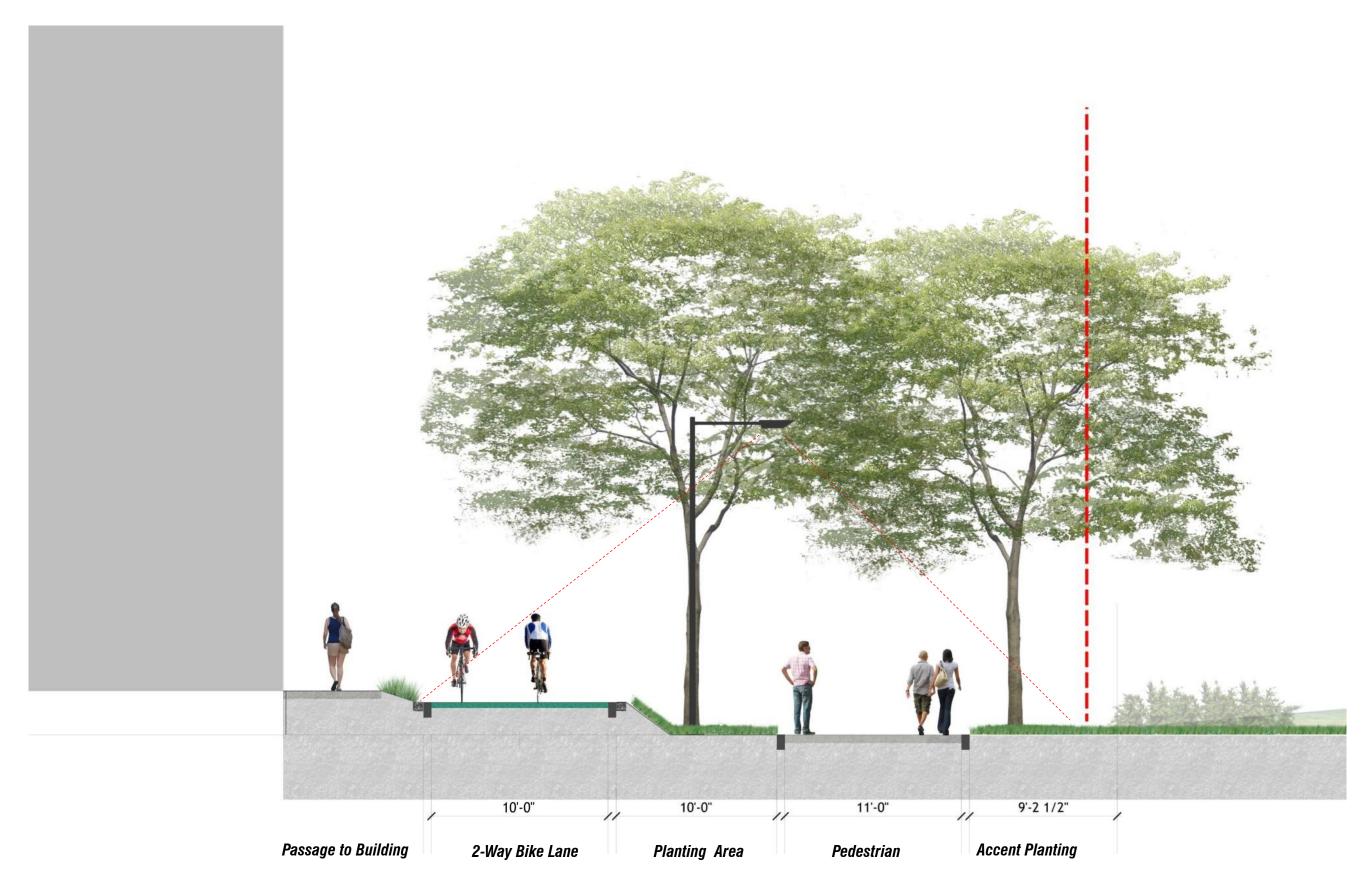

# **SECONDARY PEDESTRIAN CONNECTORS** – SOUTHEAST ALLEY

## **SECONDARY PEDESTRIAN CONNECTORS** – SOUTHWEST ALLEY