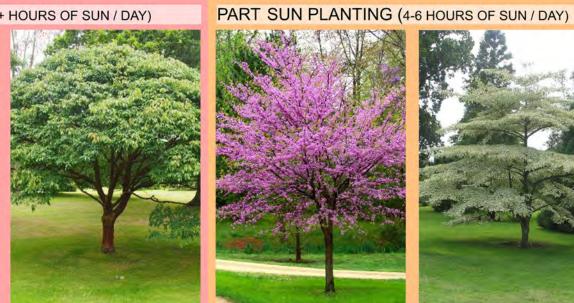

#### FULL SUN PLANTING (6+ HOURS OF SUN / DAY)

Acer griseum Paperbark maple

Cercis canadensis Eastern redbud

Cornus alternifolia Pagoda dogwood

PART SHADE PLANTING (2-4 HOURS OF SUN / DAY)

Ostrya virginiana American hophornbeam