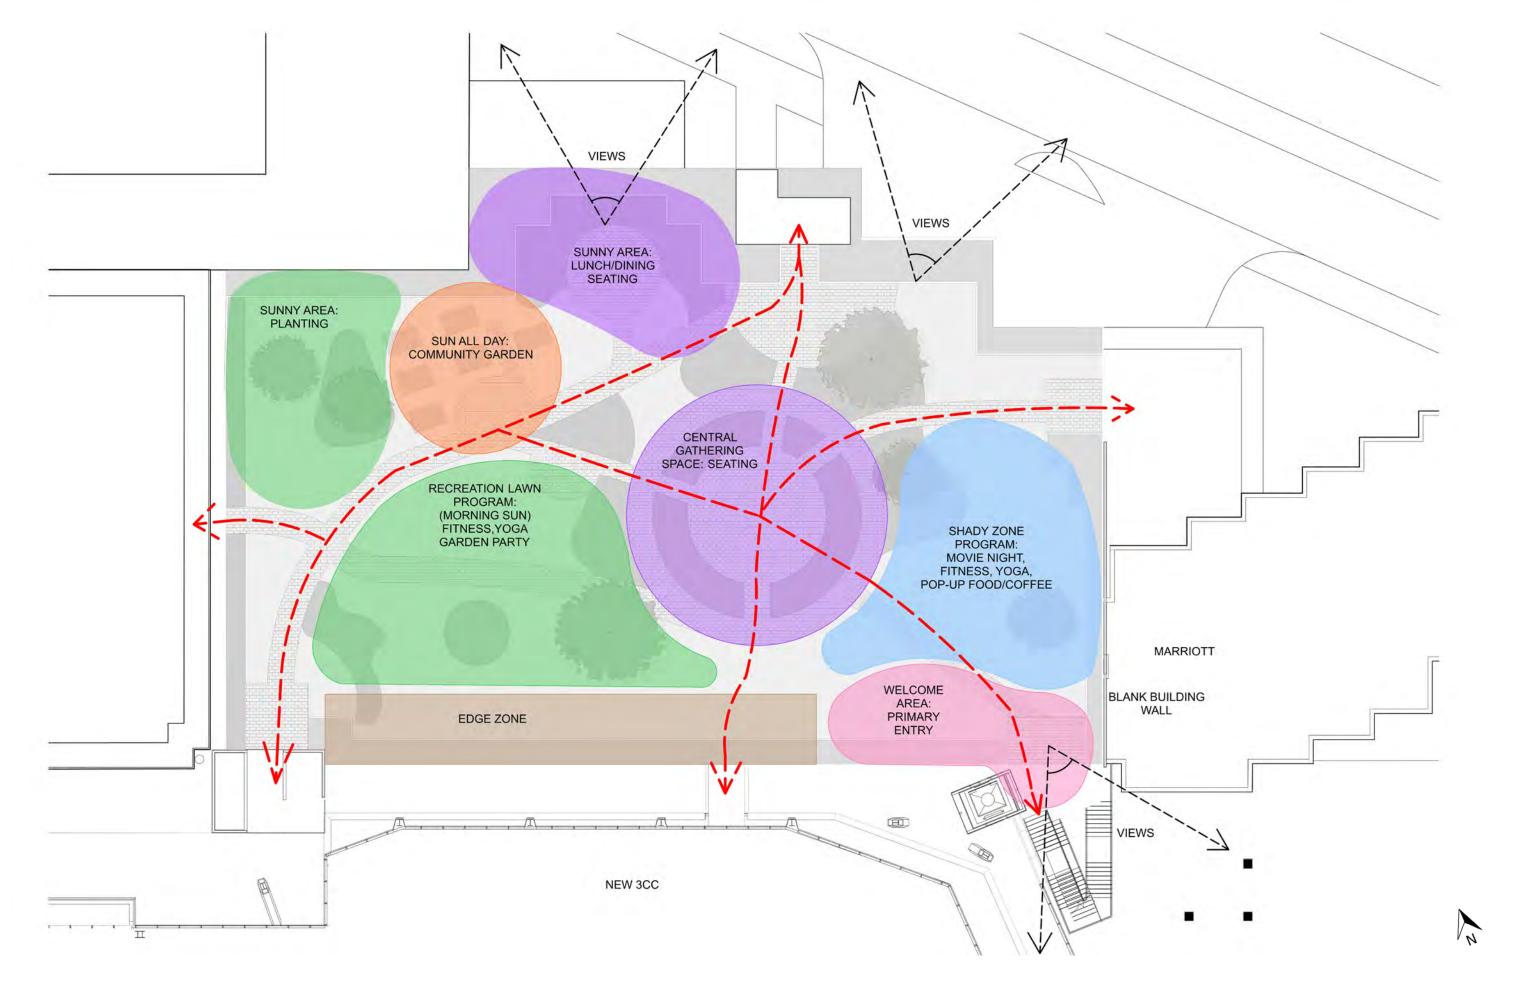

# 325 MAIN STREET ROOF GARDEN STUDIES

OCTOBER 17, 2018

LEMON BROOKE

# (7.0) ENVIRONMENTAL: HOURS OF DAILY COMFORT (YEAR)







# (7.0) ENVIRONMENTAL: HOURS OF DAILY COMFORT (YEAR)







MENU



LEMON BROOKE



#### EXISTING CONDITIONS











LEMON BROOKE





## EXISTING CONDITIONS



LEMON BROOKE



LEMON BROOKE





#### PROPOSED - SHADE / SUN DIAGRAM



LEMON BROOKE

#### EXISTING CONDITIONS - PROGRAM ANALYSIS



LEMON BROOKE

#### PROPOSED - PROGRAM ANALYSIS



LEMON BROOKE

# LIGHTING STRATEGY - OPTION 1



LEMON BROOKE

# LIGHTING STRATEGY - OPTION 2



LEMON BROOKE



## LIGHTING PRECEDENTS

#### FULL SUN PLANTING (6+ HOURS OF SUN / DAY)





Acer griseum Paperbark maple

Cercis canadensis Eastern redbud

Cornus alternifolia Pagoda dogwood

PART SHADE PLANTING (2-4 HOURS OF SUN / DAY)



Ostrya virginiana American hophornbeam



eigela florida Weigela

Malus 'Donald Wyman Crabapple



Fothergilla garden Dwarf fothergilla





Chionanthus virginicu. White fringetree









Iudoviciana 'Silver King White sage





Echinacea purpurea Purple coneflower

Astilbe False goat's beard

Hosta Plantain lilies

# 325 MAIN STREET

LEMON BROOKE

#### FULL SHADE PLANTING (0-2 HOURS OF SUN / DAY)



Carpin