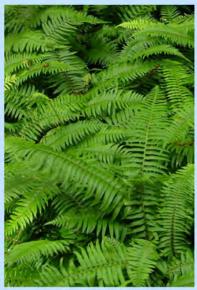

#### FULL SHADE PLANTING (0-2 HOURS OF SUN / DAY)

Carpinus caroliniana American hornbeam

witch hazel

Polygonatum odoratum var. pluriflorum Variegatum Solomon's seal

Polystichum acrosticho Christmas fern