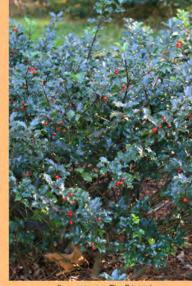

#### FULL SHADE PLANTING (0-2 HOURS OF SUN / DAY)

Carpinus caroliniana American hornbeam

witch hazel

Polygonatum odoratum var. pluriflorum Variegatum Solomon's seal

Polystichum acrosticho Christmas fern