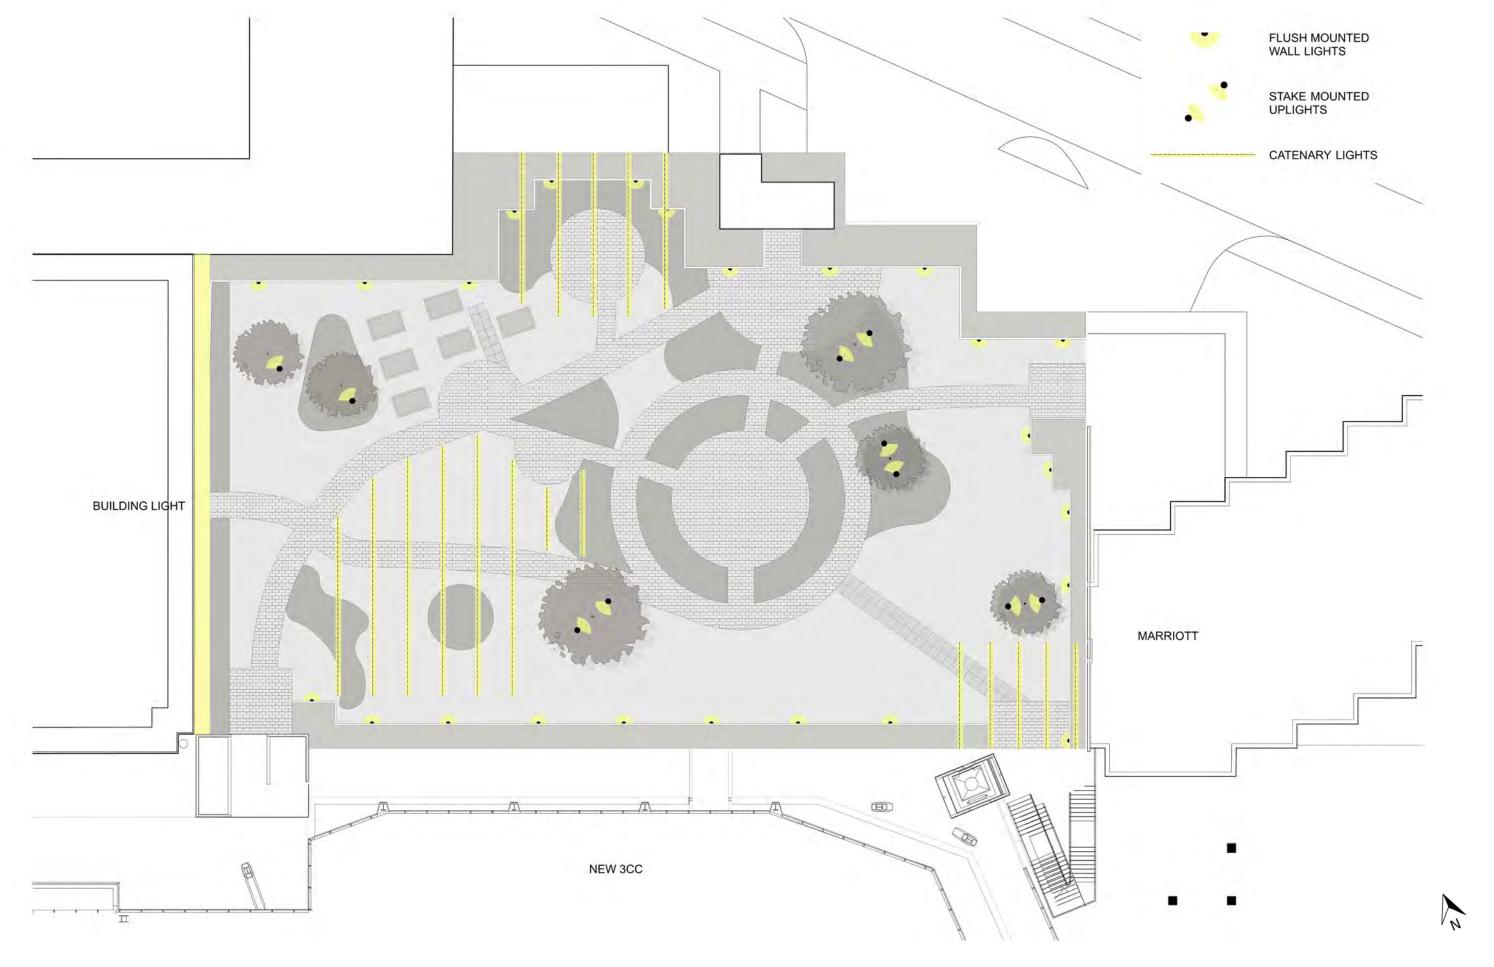

# 325 MAIN STREET ROOF GARDEN STUDIES

OCTOBER 17, 2018

LEMON BROOKE

# (7.0) ENVIRONMENTAL: HOURS OF DAILY COMFORT (YEAR)







# (7.0) ENVIRONMENTAL: HOURS OF DAILY COMFORT (YEAR)







MENU



LEMON BROOKE



#### EXISTING CONDITIONS











LEMON BROOKE





## EXISTING CONDITIONS



LEMON BROOKE



LEMON BROOKE





#### PROPOSED - SHADE / SUN DIAGRAM



LEMON BROOKE

#### EXISTING CONDITIONS - PROGRAM ANALYSIS



LEMON BROOKE

#### PROPOSED - PROGRAM ANALYSIS



LEMON BROOKE

# LIGHTING STRATEGY - OPTION 1



LEMON BROOKE

# LIGHTING STRATEGY - OPTION 2



LEMON BROOKE



## LIGHTING PRECEDENTS

#### FULL SUN PLANTING (6+ HOURS OF SUN / DAY)





Acer griseum Paperbark maple

Cercis canadensis Eastern redbud

Cornus alternifolia Pagoda dogwood

PART SHADE PLANTING (2-4 HOURS OF SUN / DAY)



Ostrya virginiana American hophornbeam



eigela florida Weigela

Malus 'Donald Wyman Crabapple



Fothergilla garden Dwarf fothergilla





Chionanthus virginicu. White fringetree









Iudoviciana 'Silver King White sage





Echinacea purpurea Purple coneflower

Astilbe False goat's beard

Hosta Plantain lilies

# 325 MAIN STREET

LEMON BROOKE

#### FULL SHADE PLANTING (0-2 HOURS OF SUN / DAY)



Carpinus caroliniana American hornbeam



witch hazel







Polygonatum odoratum var. pluriflorum Varie