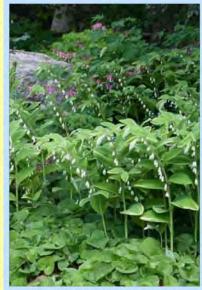

#### FULL SHADE PLANTING (0-2 HOURS OF SUN / DAY)

Carpinus caroliniana American hornbeam

witch hazel

Polygonatum odoratum var. pluriflorum Variegatum Solomon's seal

Polystichum acrosticho Christmas fern