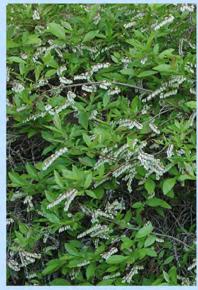

#### FULL SHADE PLANTING (0-2 HOURS OF SUN / DAY)

Carpinus caroliniana American hornbeam

witch hazel

Polygonatum odoratum var. pluriflorum Variegatum Solomon's seal

Polystichum acrosticho Christmas fern