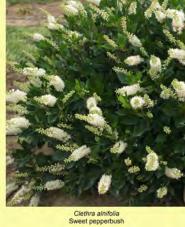

#### FULL SHADE PLANTING (0-2 HOURS OF SUN / DAY)

Carpinus caroliniana American hornbeam

witch hazel

Polygonatum odoratum var. pluriflorum Variegatum Solomon's seal

Polystichum acrosticho Christmas fern