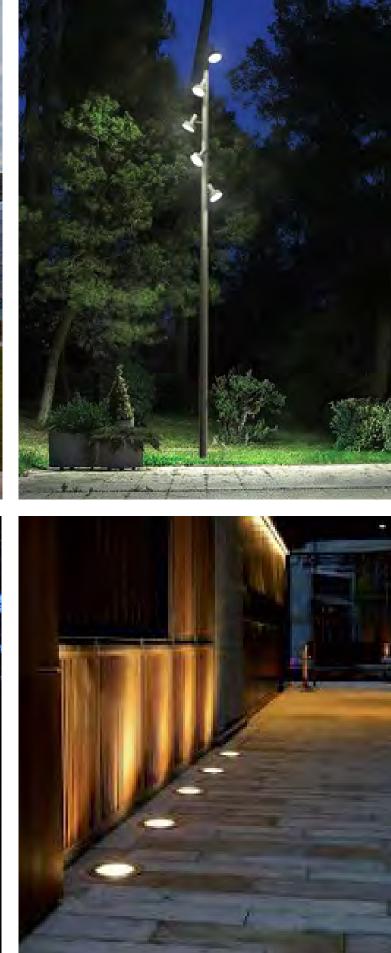

# 325 MAIN STREET ROOF GARDEN STUDIES

OCTOBER 17, 2018

LEMON BROOKE

# (7.0) ENVIRONMENTAL: HOURS OF DAILY COMFORT (YEAR)







# (7.0) ENVIRONMENTAL: HOURS OF DAILY COMFORT (YEAR)







MENU



LEMON BROOKE



#### EXISTING CONDITIONS











LEMON BROOKE





## EXISTING CONDITIONS



LEMON BROOKE



LEMON BROOKE





#### PROPOSED - SHADE / SUN DIAGRAM



LEMON BROOKE

#### EXISTING CONDITIONS - PROGRAM ANALYSIS



LEMON BROOKE

#### PROPOSED - PROGRAM ANALYSIS



LEMON BROOKE

# LIGHTING STRATEGY - OPTION 1



LEMON BROOKE

# LIGHTING STRATEGY - OPTION 2



LEMON BROOKE



## LIGHTING PRECEDENTS

#### FULL SUN PLANTING (6+ HOURS OF SUN / DAY)





Acer griseum Paperbark maple

Cercis canadensis Eastern redbud

Cornus alternifolia Pagoda dogwood

PART SHADE PLANTING (2-4 HOURS OF SUN / DAY)



Ostrya virginiana American hophornbeam



eigela florida Weigela

Malus 'Donald Wyman Crabapple



Fothergilla garden Dwarf fothergilla





Chionanthus virginicu. White fringetree









Iudoviciana 'Silver King White sage





Echinacea purpurea Purple coneflower

Astilbe False goat's beard

Hosta Plantain lilies

# 325 MAIN STREET

LEMON BROOKE

#### FULL SHADE PLANTING (0-2 HOURS OF SUN / DAY)



Carpinus caroliniana American hornbeam



witch hazel







Polygonatum odoratum var. pluriflorum Variegatum Solomon's seal



Polystichum acrosticho Christmas fern

#