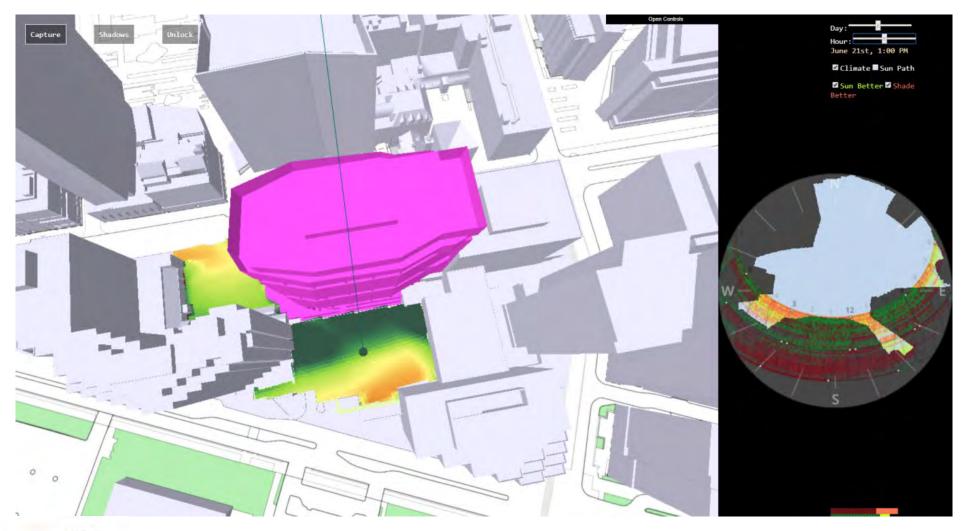

# 325 MAIN STREET ROOF GARDEN STUDIES

OCTOBER 17, 2018

LEMON BROOKE

# (7.0) ENVIRONMENTAL: HOURS OF DAILY COMFORT (YEAR)







# (7.0) ENVIRONMENTAL: HOURS OF DAILY COMFORT (YEAR)







MENU



LEMON BROOKE



#### EXISTING CONDITIONS











LEMON BROOKE





## EXISTING CONDITIONS



LEMON BROOKE



LEMON BROOKE





#### PROPOSED - SHADE / SUN DIAGRAM



LEMON BROOKE

#### EXISTING CONDITIONS - PROGRAM ANALYSIS



LEMON BROOKE

#### PROPOSED - PROGRAM ANALYSIS



LEMON BROOKE

# LIGHTING STRATEGY - OPTION 1



LEMON BROOKE

# LIGHTING STRATEGY - OPTION 2



LEMON BROOKE



## LIGHTING PRECEDENTS

#### FULL SUN PLANTING (6+ HOURS OF SUN / DAY)





Acer griseum Paperbark maple

Cercis canadensis Eastern redbud

Cornus alternifolia Pagoda dogwood

PART SHADE PLANTING (2-4 HOURS OF SUN / DAY)



Ostrya virginiana American hophornbeam



eigela florida Weigela

Malus 'Donald Wyman Crabapple



Fothergilla garden Dwarf fothergilla





Chionanthus virginicu. White