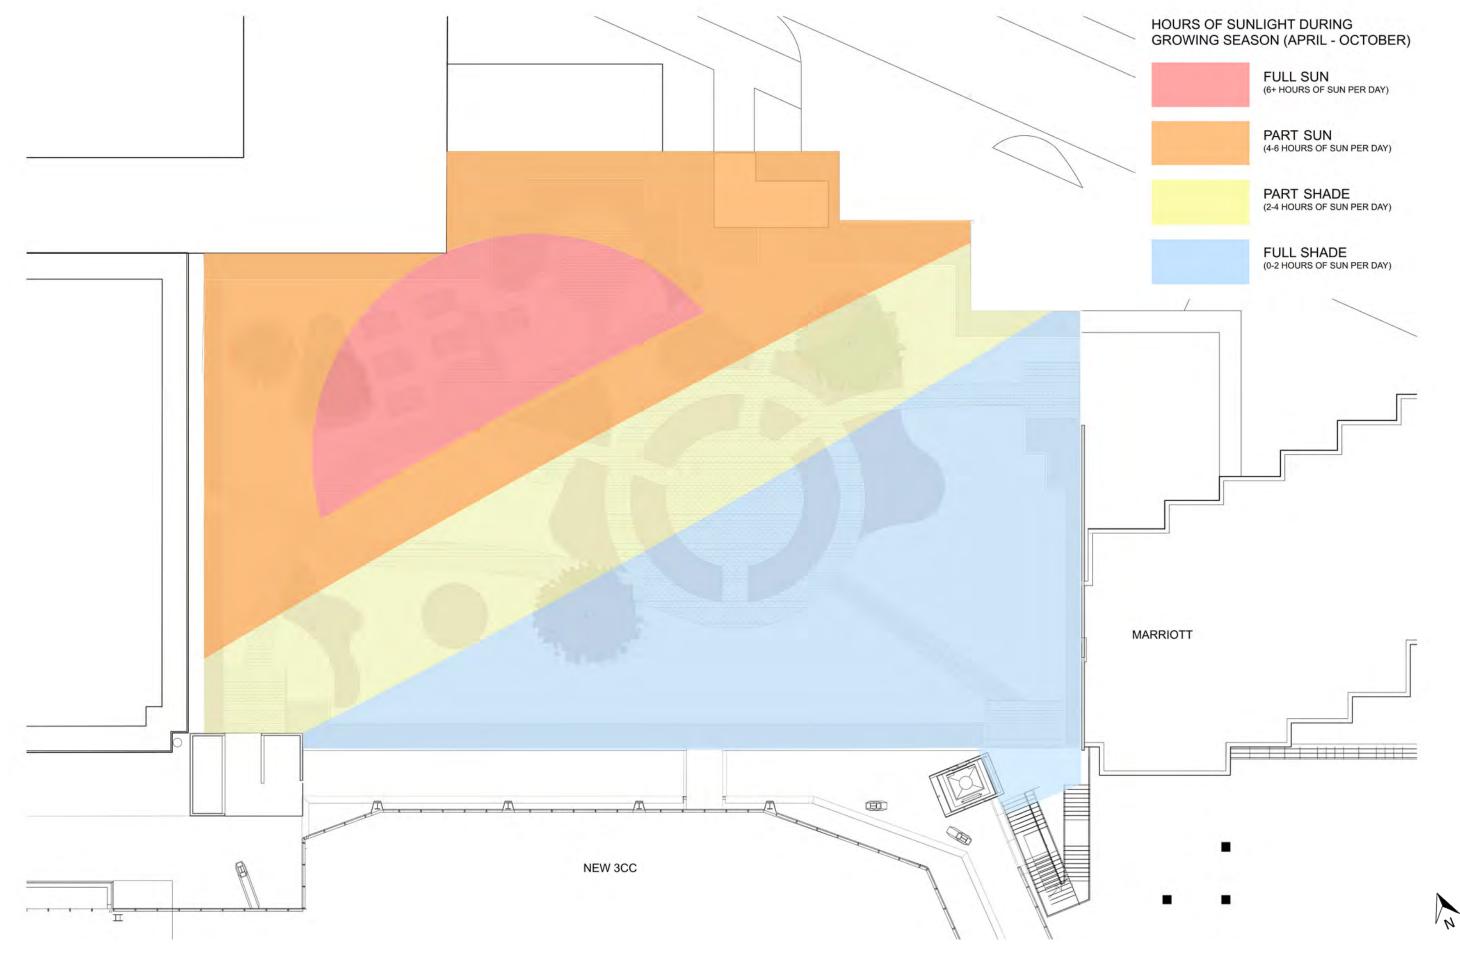

# 325 MAIN STREET ROOF GARDEN STUDIES

OCTOBER 17, 2018

LEMON BROOKE

# (7.0) ENVIRONMENTAL: HOURS OF DAILY COMFORT (YEAR)







# (7.0) ENVIRONMENTAL: HOURS OF DAILY COMFORT (YEAR)







MENU



LEMON BROOKE



#### EXISTING CONDITIONS











LEMON BROOKE





## EXISTING CONDITIONS



LEMON BROOKE



LEMON BROOKE





#### PROPOSED - SHADE / SUN DIAGRAM



LEMON BROOKE

#### EXISTING CONDITIONS - PROGRAM ANALYSIS



LEMON BROOKE

#### PROPOSED - PROGRAM ANALYSIS



LEMON BROOKE

# LIGHTING STRATEGY - OPTION 1



LEMON BROOKE

# LIGHTING STRATEGY - OPTION 2



LEMON BROOKE



## LIGHTING PRECEDENTS

#### FULL SUN PLANTING (6+ HOURS OF SUN / DAY)





Acer griseum Paperbark maple

Cercis canadensis Eastern redbud

Cornus alternifolia Pagoda dogwood

PART SHADE PLANTING (2-4 HOURS OF SUN / DAY)



Ostrya virginiana American hophornbeam



eigela florida Weigela

Malus 'Donald Wyman Crabapple



Fothergilla garden Dwarf fothergilla





Chionanthus virginicu. White fringetree









Iudoviciana 'Silver King White sage





Echinacea purpurea Purple coneflower

Astilbe False goat's bear