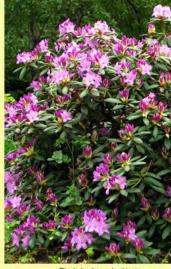

#### FULL SUN PLANTING (6+ HOURS OF SUN / DAY)

Acer griseum Paperbark maple

Cercis canadensis Eastern redbud

Cornus alternifolia Pagoda dogwood

PART SHADE PLANTING (2-4 HOURS OF SUN / DAY)

Ostrya virginiana American hophornbeam