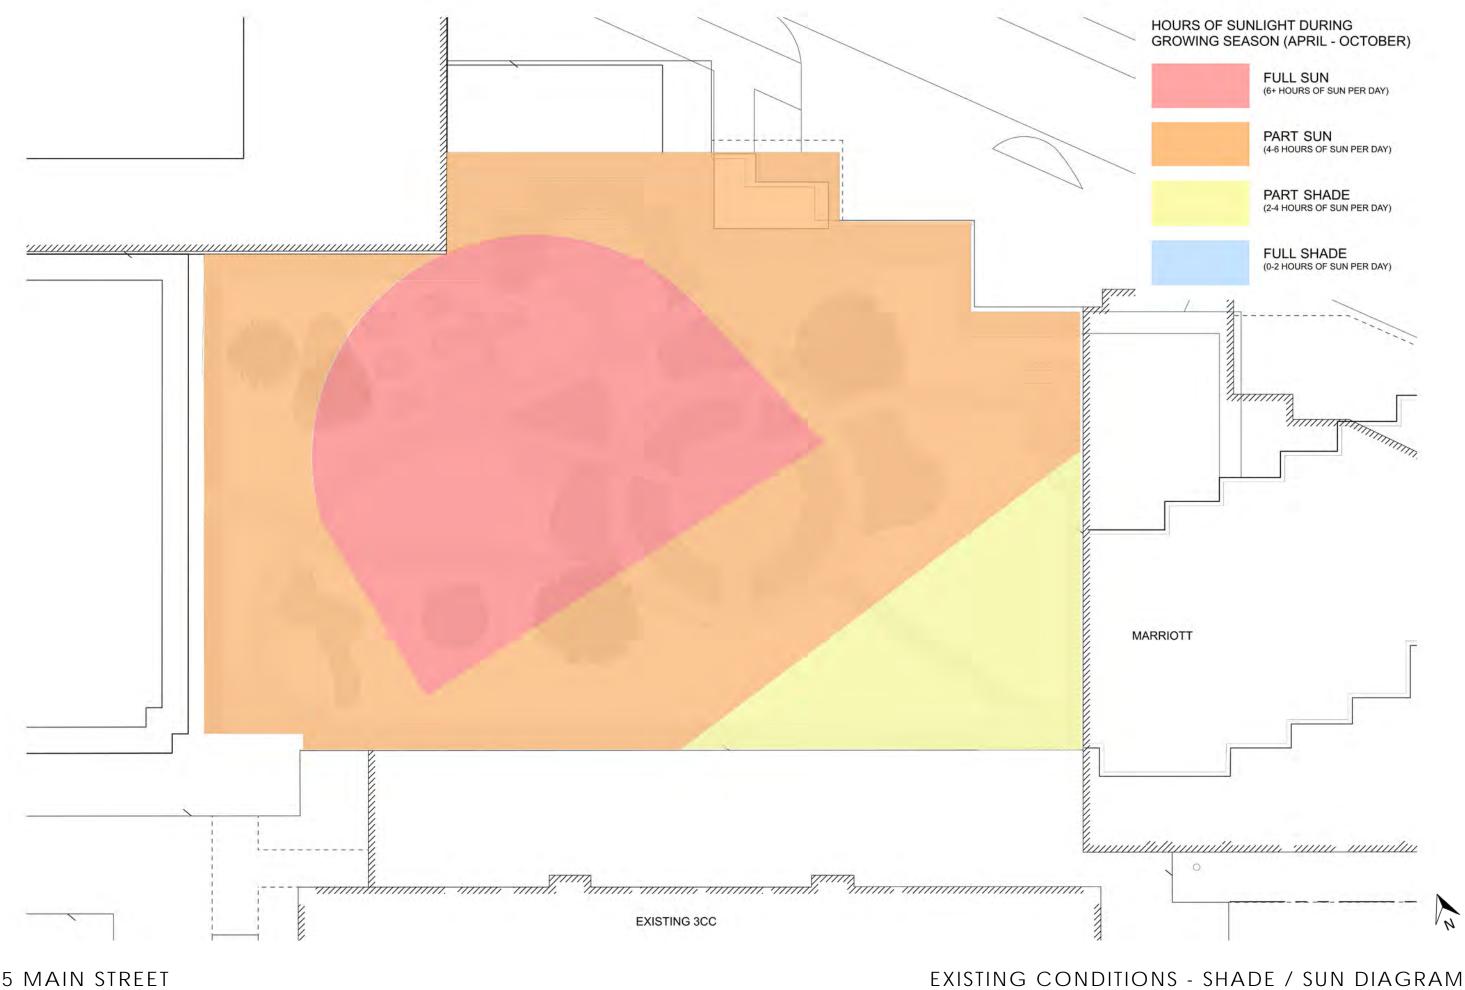

# 325 MAIN STREET ROOF GARDEN STUDIES

OCTOBER 17, 2018

LEMON BROOKE

# (7.0) ENVIRONMENTAL: HOURS OF DAILY COMFORT (YEAR)







# (7.0) ENVIRONMENTAL: HOURS OF DAILY COMFORT (YEAR)







MENU



LEMON BROOKE



#### EXISTING CONDITIONS











LEMON BROOKE





## EXISTING CONDITIONS



LEMON BROOKE



LEMON BROOKE





#### PROPOSED - SHADE / SUN DIAGRAM



LEMON BROOKE

#### EXISTING CONDITIONS - PROGRAM ANALYSIS



LEMON BROOKE

#### PROPOSED - PROGRAM ANALYSIS



LEMON BROOKE

# LIGHTING STRATEGY - OPTION 1



LEMON BROOKE

# LIGHTING STRATEGY - OPTION 2



LEMON BROOKE



## LIGHTING PRECEDENTS

#### FULL SUN PLANTING (6+ HOURS OF SUN / DAY)





Acer griseum Paperbark maple

Cercis canadensis Eastern redbud

Cornus alternifolia Pagoda dogwood

PART SHADE PLANTING (2-4 HOURS OF SUN / DAY)



Ostrya virginiana American hophornbeam



eigela florida Weigela

Malus 'Donald Wyman Crabapple



Fothergilla garden Dwarf fothergilla





Chionanthus virginicu. White fringetree









Iudoviciana 'Silver King White sage





Echinacea purpurea Purple coneflower

Astilbe F