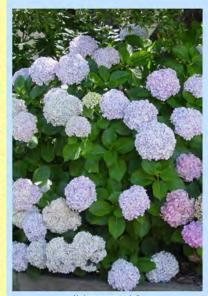

#### FULL SUN PLANTING (6+ HOURS OF SUN / DAY)

Acer griseum Paperbark maple

Cercis canadensis Eastern redbud

Cornus alternifolia Pagoda dogwood

PART SHADE PLANTING (2-4 HOURS OF SUN / DAY)

Ostrya virginiana American hophornbeam

eigela florida Weigela

Malus 'Donald Wyman Crabapple

Fothergilla garden Dwarf fothergilla

Chionanthus virginicu. White fringetree

Iudoviciana 'Silver King White sage

Echinacea purpurea Purple coneflower

Astilbe False goat's beard