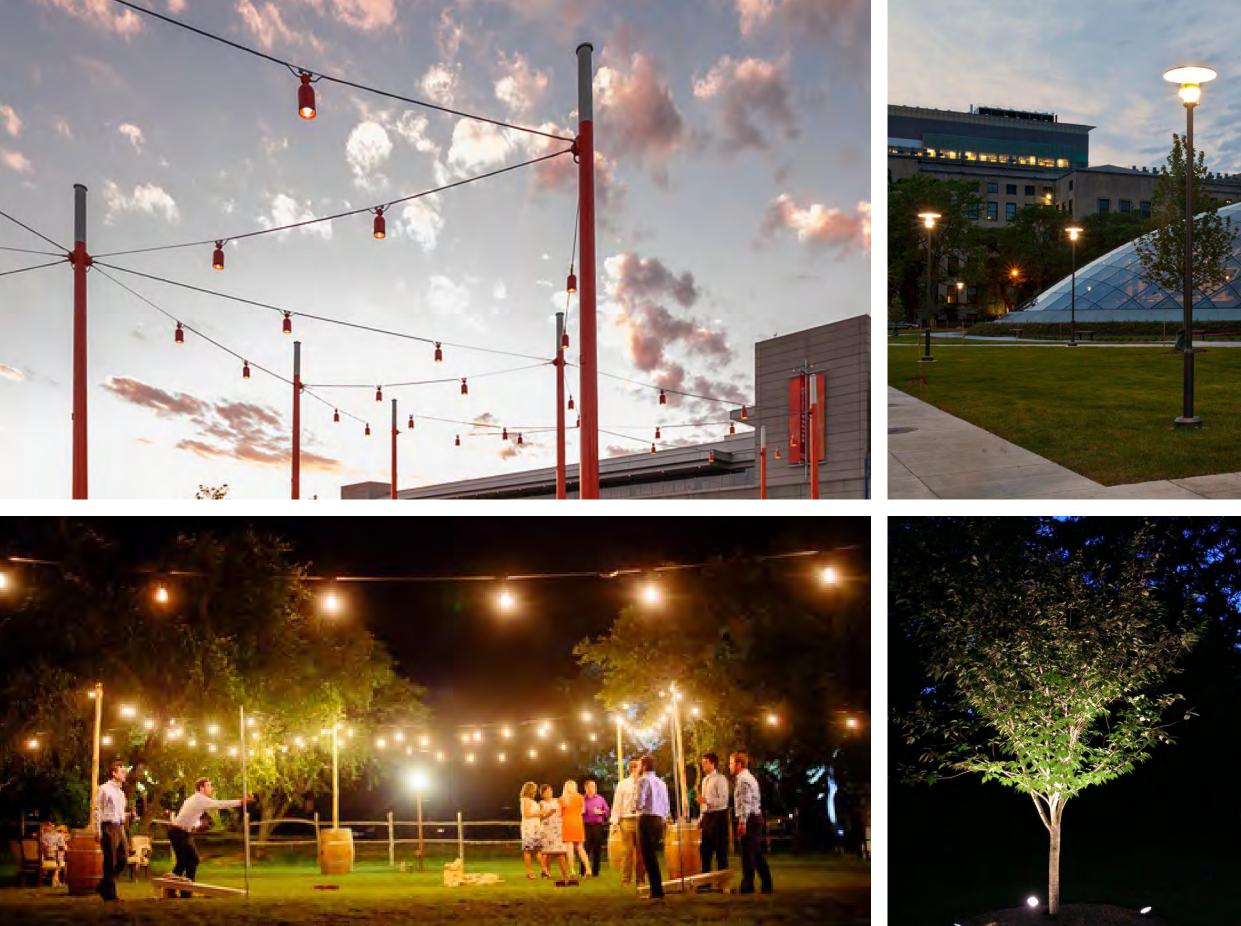

# 325 MAIN STREET ROOF GARDEN STUDIES

OCTOBER 17, 2018

LEMON BROOKE

# (7.0) ENVIRONMENTAL: HOURS OF DAILY COMFORT (YEAR)







# (7.0) ENVIRONMENTAL: HOURS OF DAILY COMFORT (YEAR)







MENU



LEMON BROOKE



#### EXISTING CONDITIONS











LEMON BROOKE





## EXISTING CONDITIONS



LEMON BROOKE



LEMON BROOKE





#### PROPOSED - SHADE / SUN DIAGRAM



LEMON BROOKE

#### EXISTING CONDITIONS - PROGRAM ANALYSIS



LEMON BROOKE

#### PROPOSED - PROGRAM ANALYSIS



LEMON BROOKE

# LIGHTING STRATEGY - OPTION 1



LEMON BROOKE

# LIGHTING STRATEGY - OPTION 2



LEMON BROOKE



## LIGHTING PRECEDENTS

#### FULL SUN PLANTING (6+ HOURS OF SUN / DAY)





Acer griseum Paperbark maple

Cercis canadensis Eastern redbud

Cornus alternifolia Pagoda dogwood

PART SHADE PLANTING (2-4 HOURS OF SUN / DAY)



Ostrya virginiana American hophornbeam



eigela florida Weigela

Malus 'Donald Wyman Crabapple



Fothergilla garden Dwarf fothergilla





Chionanthus virginicu. White fringetree









Iudoviciana 'Silver King White sage





Echinacea purpurea Purple coneflower

Astilbe False goat's beard

Hosta Plantain lilies

# 325 MAIN STREET

LEMON BROOKE

#### FULL SHADE PLANTING (0-2 HOURS OF SUN / DAY)



Carpinus caroliniana American hornbeam



witch hazel







Polygonatum odoratum var. pluriflorum Variegatum Solomon's seal



Polystichum acrosticho C