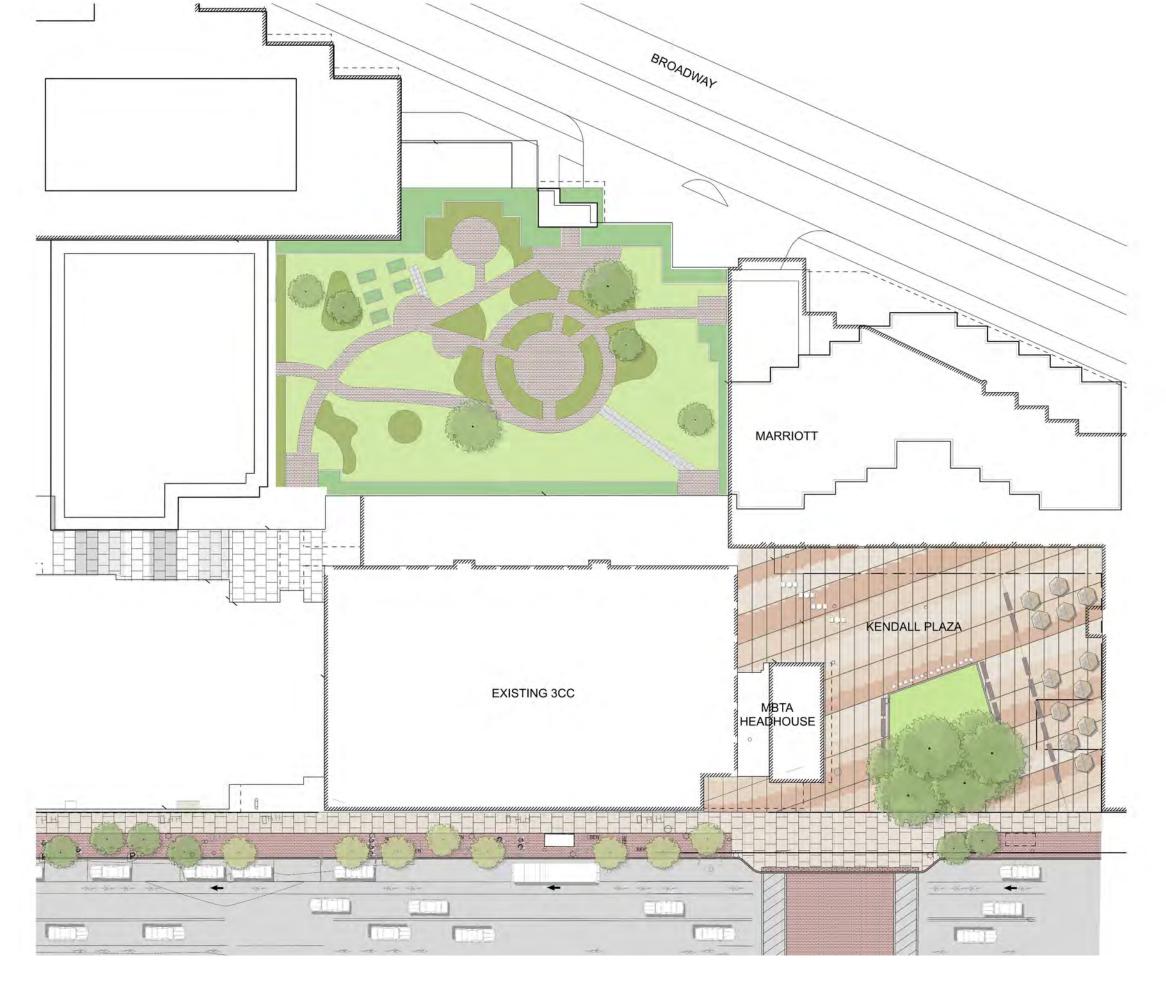

# 325 MAIN STREET ROOF GARDEN STUDIES

OCTOBER 17, 2018

LEMON BROOKE

# (7.0) ENVIRONMENTAL: HOURS OF DAILY COMFORT (YEAR)







# (7.0) ENVIRONMENTAL: HOURS OF DAILY COMFORT (YEAR)







MENU



LEMON BROOKE



#### EXISTING CONDITIONS











LEMON BROOKE





## EXISTING CONDITIONS



LEMON BROOKE



LEMON BROOKE





#### PROPOSED - SHADE / SUN DIAGRAM



LEMON BROOKE

#### EXISTING CONDITIONS - PROGRAM ANALYSIS



LEMON BROOKE

#### PROPOSED - PROGRAM ANALYSIS



LEMON BROOKE

# LIGHTING STRATEGY - OPTION 1



LEMON BROOKE

# LIGHTING STRATEGY - OPTION 2



LEMON BROOKE



## LIGHTING PRECEDENTS

#### FULL SUN PLANTING (6+ HOURS OF SUN / DAY)





Acer griseum Paperbark maple

Cercis canadensis Eastern redbud

Cornus alternifolia Pagoda dogwood

PART SHADE PLANTING (2-4 HOURS OF SUN / DAY)



Ostrya virginiana American hophornbeam



eigela florida Weigela

Malus 'Donald Wyman Crabapple



Fothergilla garden Dwarf fothergilla





Chionanthus virginicu. White fringetree