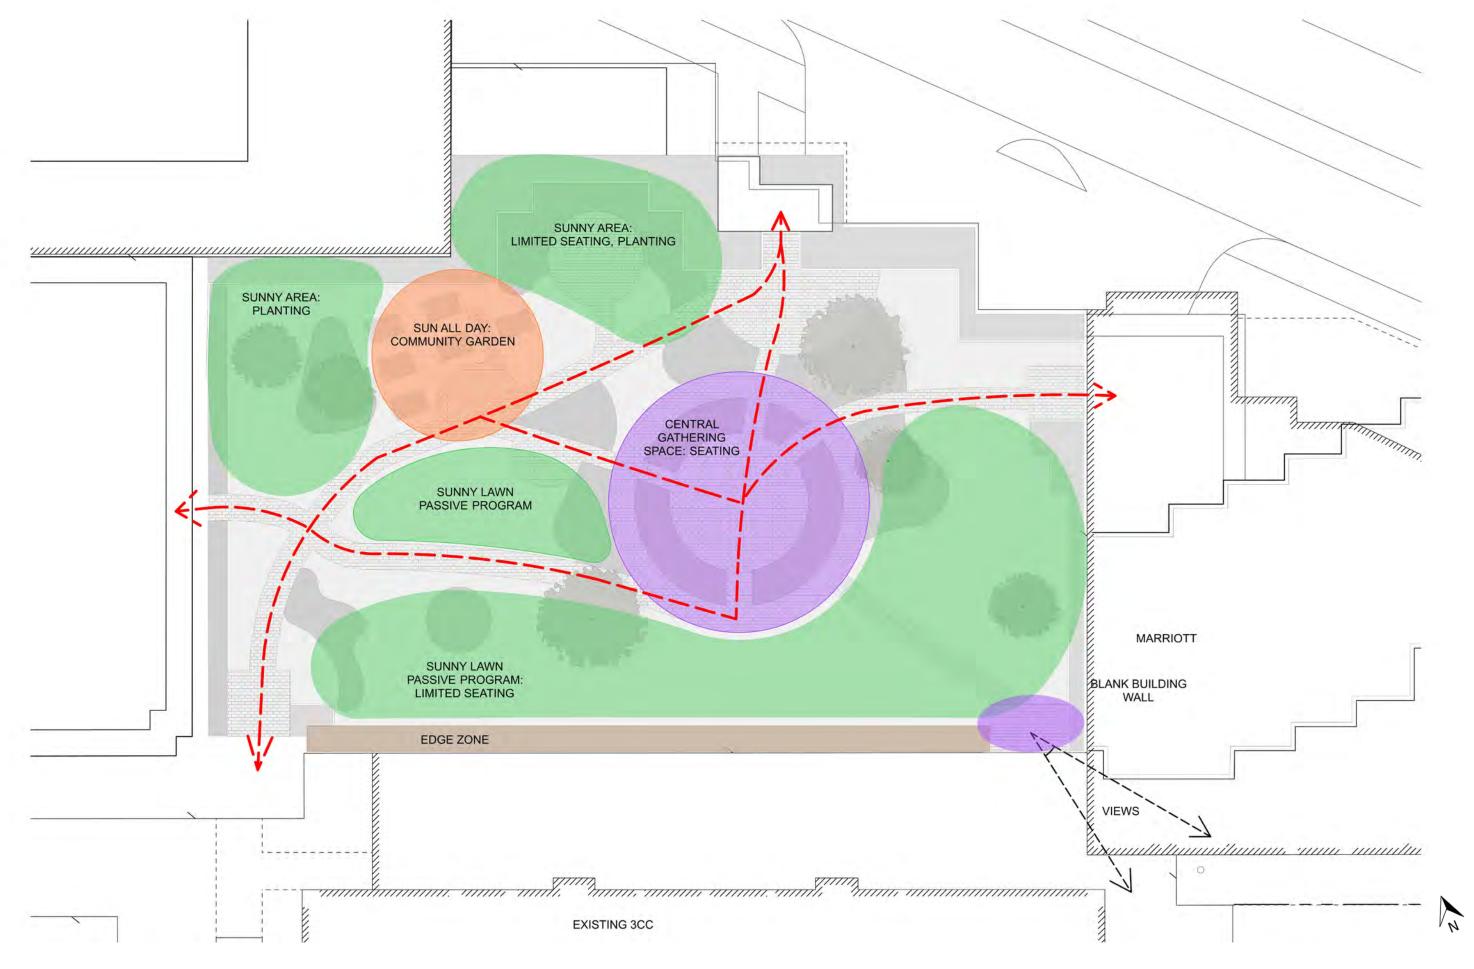

# 325 MAIN STREET ROOF GARDEN STUDIES

OCTOBER 17, 2018

LEMON BROOKE

# (7.0) ENVIRONMENTAL: HOURS OF DAILY COMFORT (YEAR)







# (7.0) ENVIRONMENTAL: HOURS OF DAILY COMFORT (YEAR)







MENU



LEMON BROOKE



#### EXISTING CONDITIONS











LEMON BROOKE





## EXISTING CONDITIONS



LEMON BROOKE



LEMON BROOKE





#### PROPOSED - SHADE / SUN DIAGRAM



LEMON BROOKE

#### EXISTING CONDITIONS - PROGRAM ANALYSIS



LEMON BROOKE

#### PROPOSED - PROGRAM ANALYSIS



LEMON BROOKE

# LIGHTING STRATEGY - OPTION 1



LEMON BROOKE

# LIGHTING STRATEGY - OPTION 2



LEMON BROOKE



## LIGHTING PRECEDENTS

#### FULL SUN PLANTING (6+ HOURS OF SUN / DAY)





Acer griseum Paperbark maple

Cercis canadensis Eastern redbud

Cornus alternifolia Pagoda dogwood

PART SHADE PLANTING (2-4 HOURS OF SUN / DAY)



Ostrya virginiana American hophornbeam



eigela florida Weigela

Malus 'Donald Wyman Crabapple



Fothergilla garden Dwarf fothergilla





Chionanthus virginicu. White fringetree









Iudoviciana 'Silver King White sage





Echinacea purpurea Purple coneflower

Astilbe False goat's beard

Hosta Plantain lilies

# 325 MAIN STREET

LEMON BROOKE