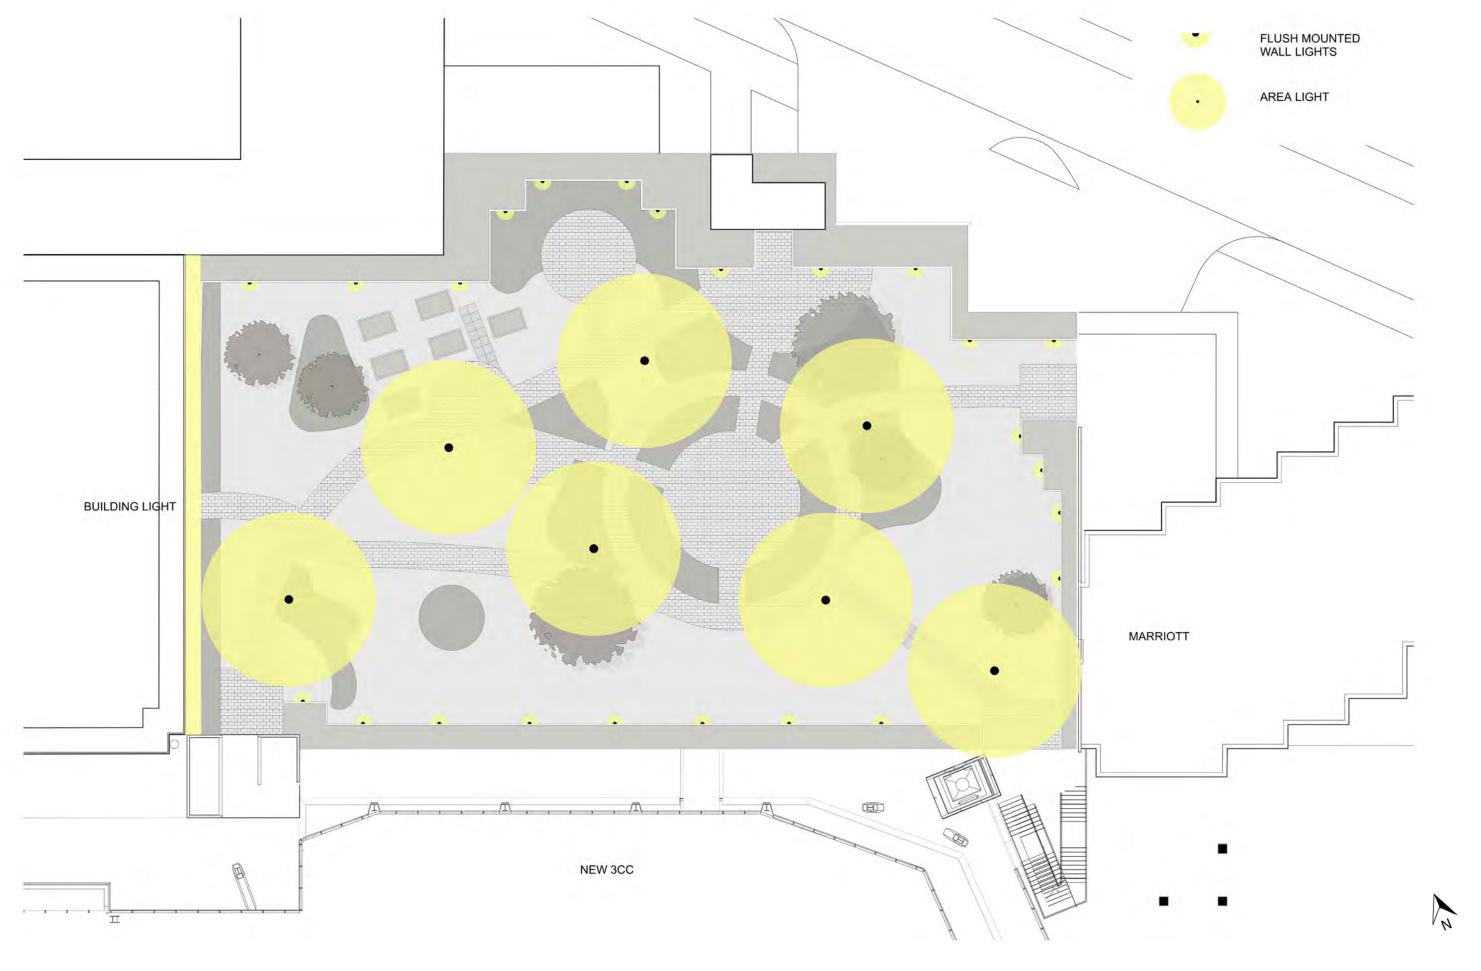

# 325 MAIN STREET ROOF GARDEN STUDIES

OCTOBER 17, 2018

LEMON BROOKE

# (7.0) ENVIRONMENTAL: HOURS OF DAILY COMFORT (YEAR)







# (7.0) ENVIRONMENTAL: HOURS OF DAILY COMFORT (YEAR)







MENU



LEMON BROOKE



#### EXISTING CONDITIONS











LEMON BROOKE





## EXISTING CONDITIONS



LEMON BROOKE



LEMON BROOKE





#### PROPOSED - SHADE / SUN DIAGRAM



LEMON BROOKE

#### EXISTING CONDITIONS - PROGRAM ANALYSIS



LEMON BROOKE

#### PROPOSED - PROGRAM ANALYSIS



LEMON BROOKE

# LIGHTING STRATEGY - OPTION 1



LEMON BROOKE

# LIGHTING STRATEGY - OPTION 2



LEMON BROOKE



## LIGHTING PRECEDENTS

#### FULL SUN PLANTING (6+ HOURS OF SUN / DAY)





Acer griseum Paperbark maple

Cercis canadensis Eastern redbud

Cornus alternifolia Pagoda dogwood

PART SHADE PLANTING (2-4 HOURS OF SUN / DAY)



Ostrya virginiana American hophornbeam



eigela florida Weigela

Malus 'Donald Wyman Crabapple



Fothergilla garden Dwarf fothergilla





Chionanthus virginicu. White fringetree









Iudoviciana 'Silver King White sage





Echinacea purpurea Purple coneflower

Astilbe False goat's beard

Hosta Plantain lilies

# 325 MAIN STREET

LEMON BROOKE

#### FULL SHADE PLANTING (0-2 HOURS OF SUN / DAY)



Carpinus caroliniana American hornbeam



witch hazel