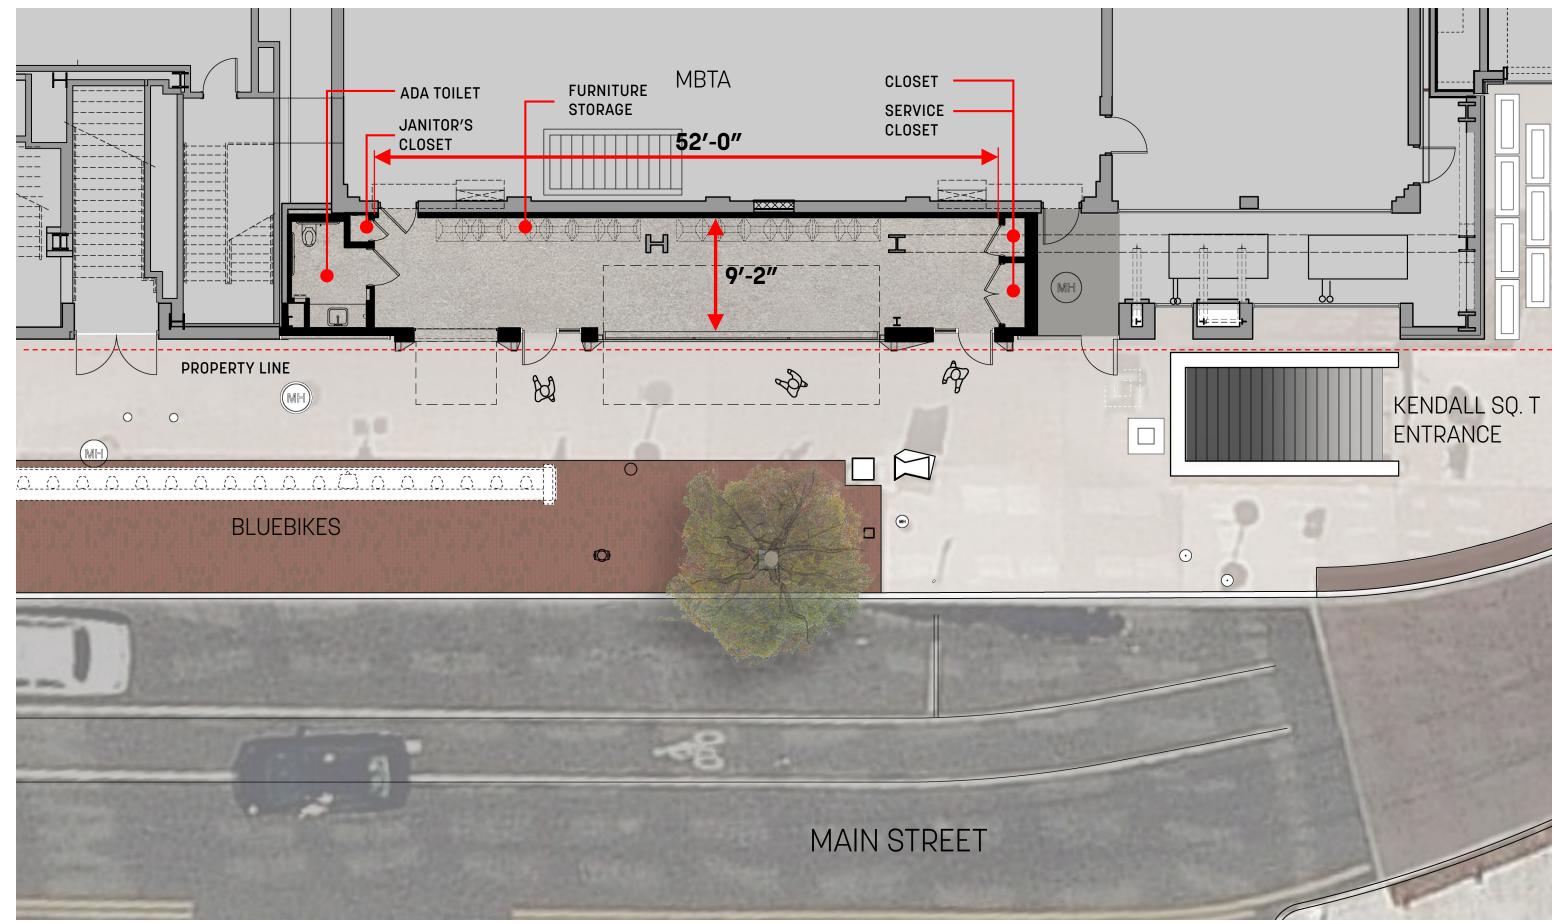

## THE KENDALL CENTER ADAPTER

MAR 20th 2019

# **SITE PLAN:** Existing Conditions





## **SITE PLAN:** Existing Conditions





# **SITE PLAN:** Existing Conditions





## **255 MAIN STREET EXISTING CONDITIONS**



## THE ADAPTER INSPIRATION















- The National Geographic Attic Amphora (6Th C B.c.)
- The Taj Mahal ICloud
- Curlfin Sole
- Toyota

## THE RELATIONSHIP



#### 255 MAIN STREET BUILDING ELEVATION: PROPORTION RELATIONSHIP



## 255 MAIN STREET FACADE ELEVATION: PROPORTION



#### **255 MAIN STREET FACADE ELEVATION**



#### **OPERATIONAL SCENARIOS**



OPERABLE DOORS: IN CLOSED CONDITION

OPERABLE DOORS: IN OPEN CONDITION

#### **BASE CONDITION SITE PLAN**



#### **BASE CONDITION**



#### **FOOD VENDOR - OPEN**



#### **FOOD VENDOR - CLOSED**



#### **RETAIL VENDOR - OPEN**



#### **PRESENTATION - OPEN**



#### **MATERIAL PRECEDENTS**









PERFORATED METAL PANEL









TRANSLUCENT FACADE MATERIALS: POLYCARBONATE



## **EXISTING CONDITIONS**



## PROPOSED VIEW LOOKING WEST: POLYCARBONATE FACADE



## PROPOSED VIEW LOOKING WEST: POLYCARBONATE FACADE



## PROPOSED VIEW LOOKING EAST: POLYCARBONATE FACADE (LIT)



## POTENTIAL USE: INTERIOR VIEW LOOKING EAST- EATERY SCENE



#### POTENTAIL USE: INTERIOR VIEW LOOKING EAST -RETAIL SCENE



## FOLDING DOOR: CROWN 50 / 50 - DOOR ARMATURE WORKS