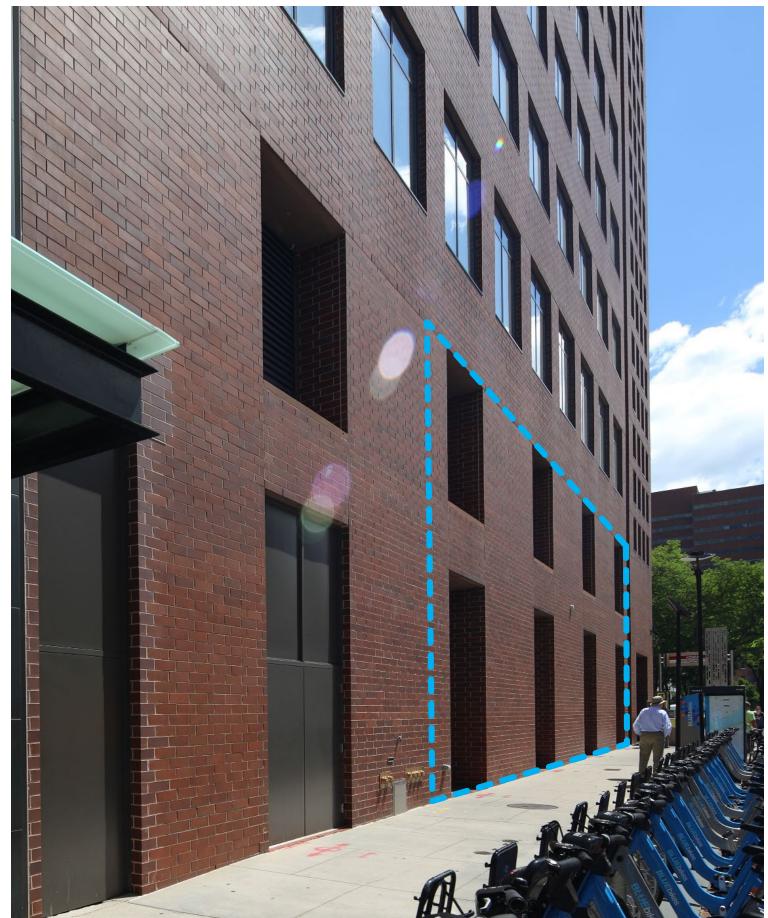

## THE KENDALL CENTER ADAPTER

MAR 20th 2019

# **SITE PLAN:** Existing Conditions





## **SITE PLAN:** Existing Conditions





# **SITE PLAN:** Existing Conditions





## **255 MAIN STREET EXISTING CONDITIONS**



## THE ADAPTER INSPIRATION















- The National Geographic Attic Amphora (6Th C B.c.)
- The Taj Mahal ICloud
- Curlfin Sole
- Toyota

## THE RELATIONSHIP



#### 255 MAIN STREET BUILDING ELEVATION: PROPORTION RELATIONSHIP



## 255 MAIN STREET FACADE ELEVATION: PROPORTION



#### **255 MAIN STREET FACADE ELEVATION**



#### **OPERATIONAL SCENARIOS**



OPERABLE DOORS: IN CLOSED CONDITION

OPERABLE DOORS: IN OPEN CONDITION

#### **BASE CONDITION SITE PLAN**



#### **BASE CONDITION**



#### **FOOD VENDOR - OPEN**



#### **FOOD VENDOR - CLOSED**



#### **RETAIL VENDOR - OPEN**



#### **PRESENTATION - OPEN**



#### **MATERIAL PRECEDENTS**









PERFORATED METAL PANEL









TRANSLUCENT