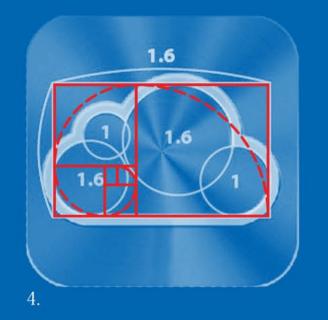

## THE ADAPTER INSPIRATION

- The National Geographic Attic Amphora (6Th C B.c.)
- The Taj Mahal ICloud
- Curlfin Sole
- Toyota