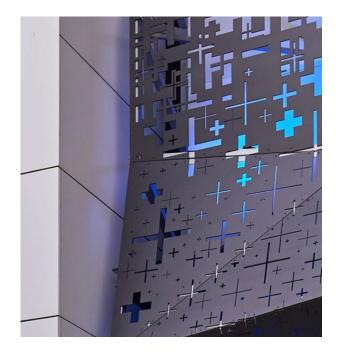

#### **MATERIAL PRECEDENTS**

PERFORATED METAL PANEL

TRANSLUCENT FACADE MATERIALS: POLYCARBONATE