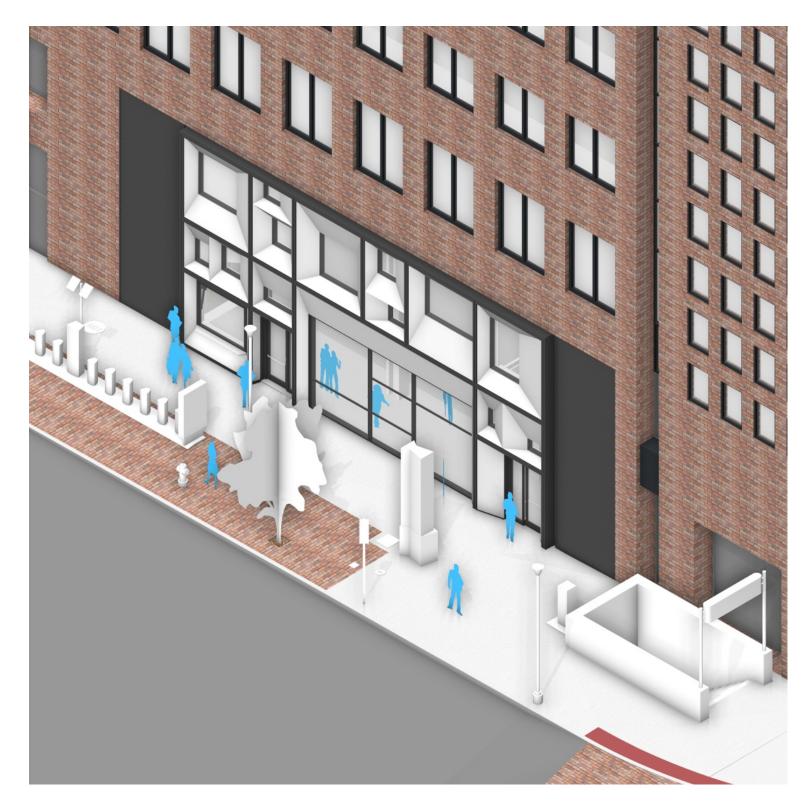

## THE KENDALL CENTER ADAPTER

MAR 20th 2019

# **SITE PLAN:** Existing Conditions





## **SITE PLAN:** Existing Conditions





# **SITE PLAN:** Existing Conditions





## **255 MAIN STREET EXISTING CONDITIONS**



## THE ADAPTER INSPIRATION















- The National Geographic Attic Amphora (6Th C B.c.)
- The Taj Mahal ICloud
- Curlfin Sole
- Toyota

## THE RELATIONSHIP



#### 255 MAIN STREET BUILDING ELEVATION: PROPORTION RELATIONSHIP



## 255 MAIN STREET FACADE ELEVATION: PROPORTION



#### **255 MAIN STREET FACADE ELEVATION**



#### **OPERATIONAL SCENARIOS**



OPERABLE DOORS: IN CLOSED CONDITION

OPERABLE DOORS: IN OPEN CONDITION

#### **BASE CONDITION SITE PLAN**



#### **BASE CONDITION**



#### **FOOD VENDOR - OPEN**



#### **FOOD VENDOR - CLOSED**



#### **RETAIL VENDOR - OPEN**



#### **PRESENTATION - OPEN**



#### **MATERIAL PRECEDENTS**









PERFORATED METAL PANEL









TRANSLUCENT FACADE MATERIALS: POLYCARBONATE



## **EXISTING CONDITIONS**



## PROPOSED VIEW LOOKING WEST: POLYCARBONATE FACADE



## PROPOSED VIEW LOOKING WEST: POLYCARBONATE FACADE



## PROPOSED VIEW LOOKING EAST: POLYCARBONATE FACADE (LIT)



## POTENTIAL USE: INTERIOR VIEW LOOKING EAST- EATERY SCENE



#### POTENTAIL USE: INTERIOR VIEW LOOKING EAST -RETAIL SCENE



## FOLDING DOOR: CROWN 50 / 50 - DOOR ARMATURE WORKS