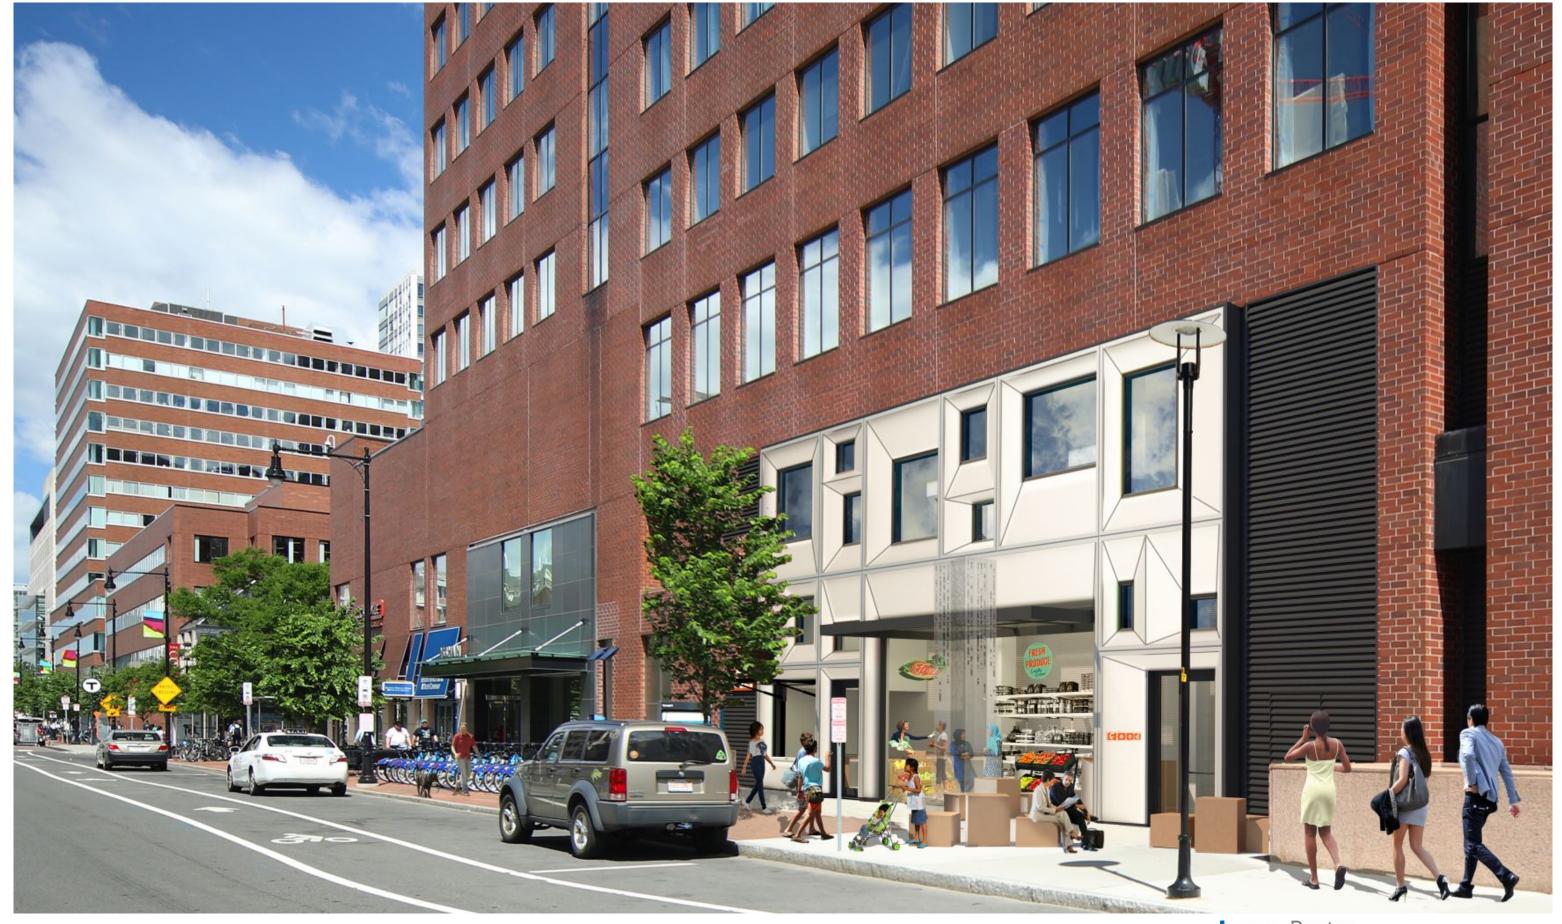

- The National Geographic Attic Amphora (6Th C B.c.)
- The Taj Mahal ICloud
- Curlfin Sole
- Toyota

## THE RELATIONSHIP



#### 255 MAIN STREET BUILDING ELEVATION: PROPORTION RELATIONSHIP



## 255 MAIN STREET FACADE ELEVATION: PROPORTION



#### **255 MAIN STREET FACADE ELEVATION**



#### **OPERATIONAL SCENARIOS**



OPERABLE DOORS: IN CLOSED CONDITION

OPERABLE DOORS: IN OPEN CONDITION

#### **BASE CONDITION SITE PLAN**



#### **BASE CONDITION**



#### **FOOD VENDOR - OPEN**



#### **FOOD VENDOR - CLOSED**



#### **RETAIL VENDOR - OPEN**



#### **PRESENTATION - OPEN**



#### **MATERIAL PRECEDENTS**









PERFORATED METAL PANEL









TRANSLUCENT FACADE MATERIALS: POLYCARBONATE



## **EXISTING CONDITIONS**



## PROPOSED VIEW LOOKING WEST: POLYCARBONATE FACADE



## PROPOSED VIEW LOOKING WEST: POLYCARBONATE FACADE



## PROPOSED VIEW LOOKING EAST: POLYCARBONATE FACADE (LIT)



## POTENTIAL USE: INTERIOR VIEW LOOKING EAST- EATERY SCENE



#### POTENTAIL USE: INTERIOR VIEW LOOKING EAST -RETAIL SCENE



## FOLDING DOOR: CROWN 50 / 50 - DOOR ARMATURE WORKS