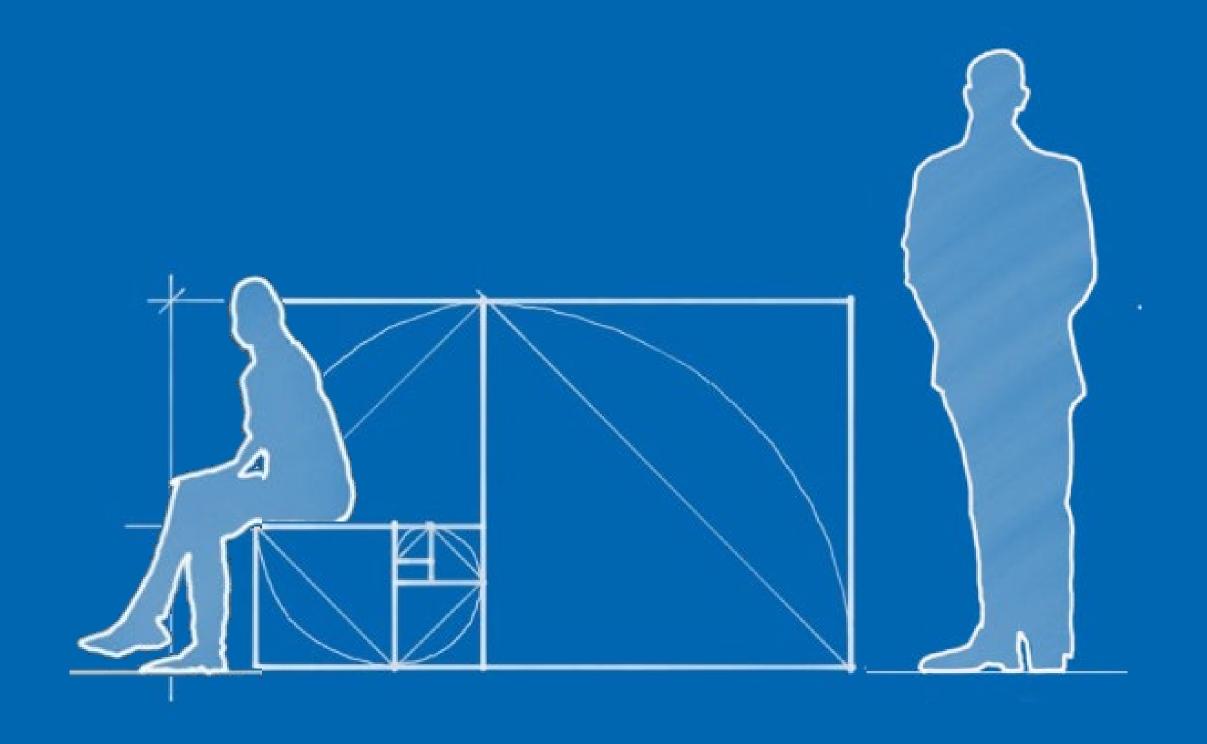

## THE ADAPTER INSPIRATION

- The National Geographic Attic Amphora (6Th C B.c.)
- The Taj Mahal ICloud
- Curlfin Sole
- Toyota