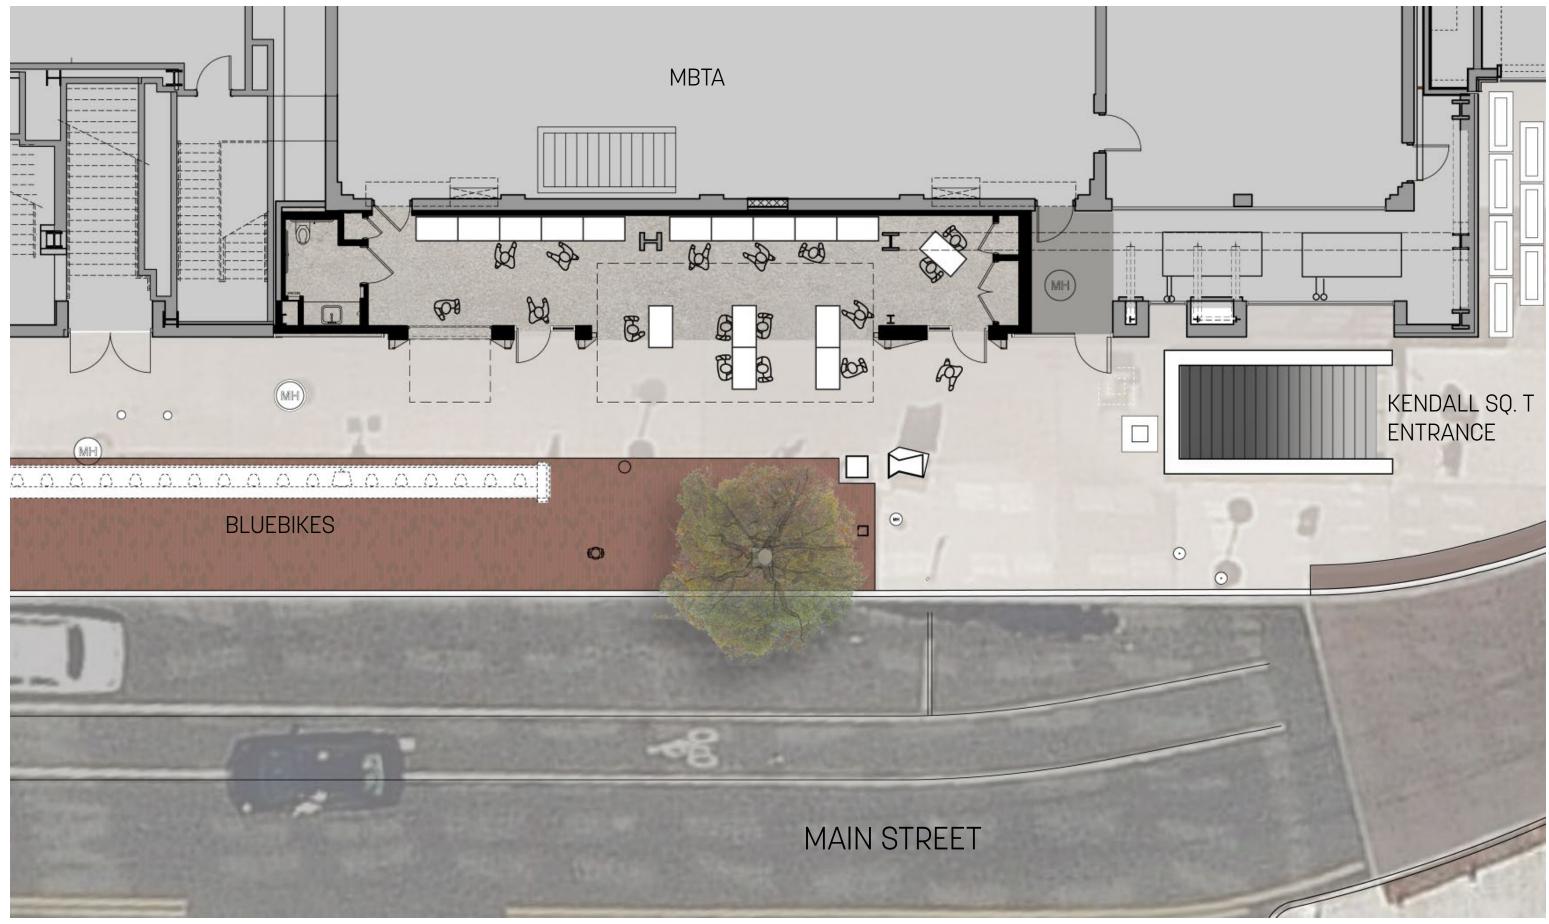

CENTER ADAPTER

MAR 20th 2019

# **SITE PLAN:** Existing Conditions





## **SITE PLAN:** Existing Conditions





# **SITE PLAN:** Existing Conditions





## **255 MAIN STREET EXISTING CONDITIONS**



## THE ADAPTER INSPIRATION















- The National Geographic Attic Amphora (6Th C B.c.)
- The Taj Mahal ICloud
- Curlfin Sole
- Toyota

## THE RELATIONSHIP



#### 255 MAIN STREET BUILDING ELEVATION: PROPORTION RELATIONSHIP



## 255 MAIN STREET FACADE ELEVATION: PROPORTION



#### **255 MAIN STREET FACADE ELEVATION**



#### **OPERATIONAL SCENARIOS**



OPERABLE DOORS: IN CLOSED CONDITION

OPERABLE DOORS: IN OPEN CONDITION

#### **BASE CONDITION SITE PLAN**



#### **BASE CONDITION**



#### **FOOD VENDOR - OPEN**



#### **FOOD VENDOR - CLOSED**



#### **RETAIL VENDOR - OPEN**



#### **PRESENTATION - OPEN**



#### **MATERIAL PRECEDENTS**









PERFORATED METAL PANEL









TRANSLUCENT FACADE MATERIALS: POLYCARBONATE



## **EXISTING CONDITIONS**



## PROPOSED VIEW LOOKING WEST: POLYCARBONATE FACADE



## PROPOSED VIEW LOOKING WEST: POLYCARBONATE FACADE



## PROPOSED VIEW LOOKING EAST: POLYCARBONATE FACADE (LIT)



## POTENTIAL USE: INTERIOR VIEW LOOKING EAST- EATERY SCENE



#### POTENTAIL USE: INTERIOR VIEW LOOKING EAST -RETAIL SCENE



## FOLDING DOOR: CROWN 50 / 50 - DOOR ARMATURE WORKS