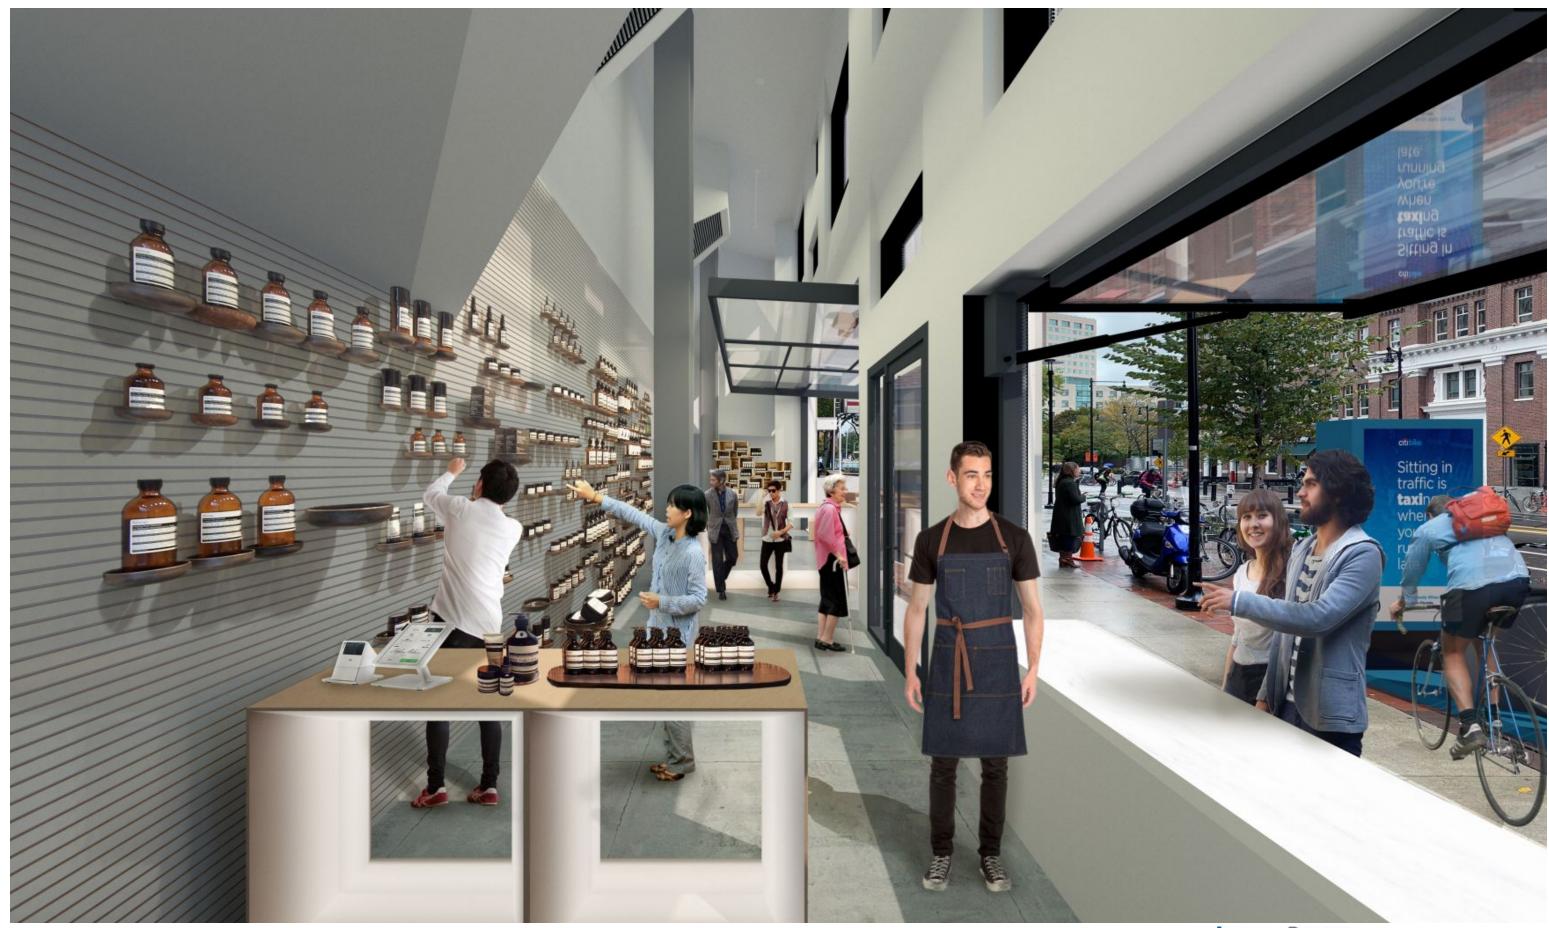

PROPORTION



#### **255 MAIN STREET FACADE ELEVATION**



#### **OPERATIONAL SCENARIOS**



OPERABLE DOORS: IN CLOSED CONDITION

OPERABLE DOORS: IN OPEN CONDITION

#### **BASE CONDITION SITE PLAN**



#### **BASE CONDITION**



#### **FOOD VENDOR - OPEN**



#### **FOOD VENDOR - CLOSED**



#### **RETAIL VENDOR - OPEN**



#### **PRESENTATION - OPEN**



#### **MATERIAL PRECEDENTS**









PERFORATED METAL PANEL









TRANSLUCENT FACADE MATERIALS: POLYCARBONATE



## **EXISTING CONDITIONS**



## PROPOSED VIEW LOOKING WEST: POLYCARBONATE FACADE



## PROPOSED VIEW LOOKING WEST: POLYCARBONATE FACADE



## PROPOSED VIEW LOOKING EAST: POLYCARBONATE FACADE (LIT)



## POTENTIAL USE: INTERIOR VIEW LOOKING EAST- EATERY SCENE



#### POTENTAIL USE: INTERIOR VIEW LOOKING EAST -RETAIL SCENE



## FOLDING DOOR: CROWN 50 / 50 - DOOR ARMATURE WORKS