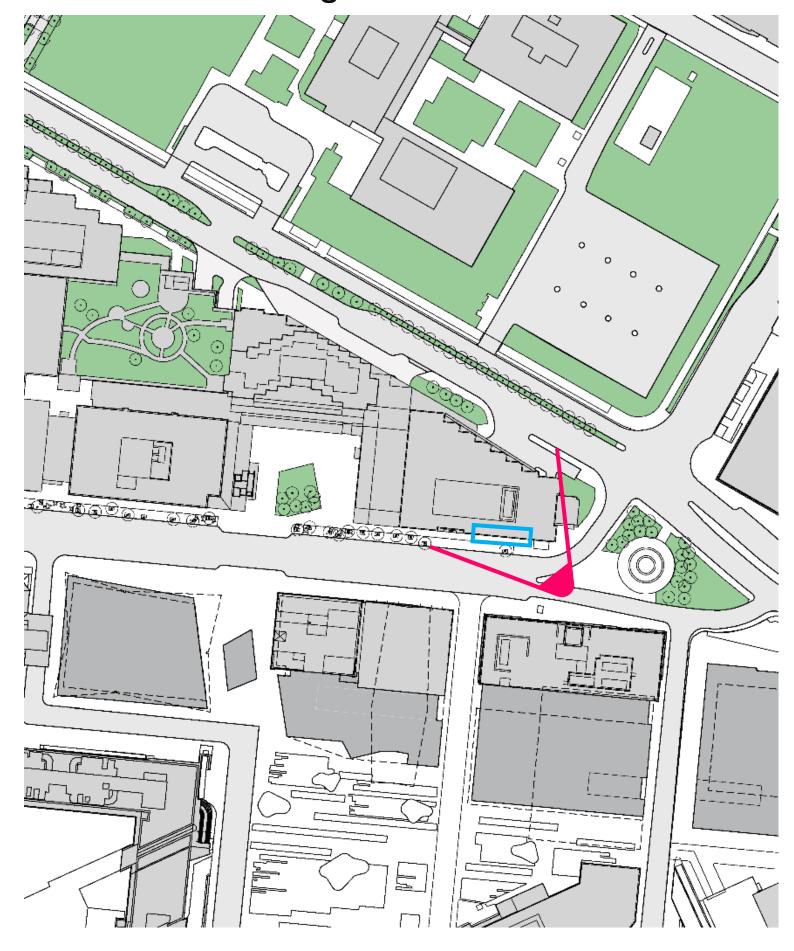

## THE KENDALL CENTER ADAPTER

MAR 20th 2019

# **SITE PLAN:** Existing Conditions





## **SITE PLAN:** Existing Conditions





# **SITE PLAN:** Existing Conditions





## **255 MAIN STREET EXISTING CONDITIONS**



## THE ADAPTER INSPIRATION















- The National Geographic Attic Amphora (6Th C B.c.)
- The Taj Mahal ICloud
- Curlfin Sole
- Toyota

## THE RELATIONSHIP



#### 255 MAIN STREET BUILDING ELEVATION: PROPORTION RELATIONSHIP



## 255 MAIN STREET FACADE ELEVATION: PROPORTION



#### **255 MAIN STREET FACADE ELEVATION**



#### **OPERATIONAL SCENARIOS**



OPERABLE DOORS: IN CLOSED CONDITION

OPERABLE DOORS: IN OPEN CONDITION

#### **BASE CONDITION SITE PLAN**



#### **BASE CONDITION**



#### **FOOD VENDOR - OPEN**



#### **FOOD VENDOR - CLOSED**



#### **RETAIL VENDOR - OPEN**



#### **PRESENTATION - OPEN**



#### **MATERIAL PRECEDENTS**









PERFORATED METAL PANEL









TRANSLUCENT FACADE MATERIALS: POLYCARBONATE



## *