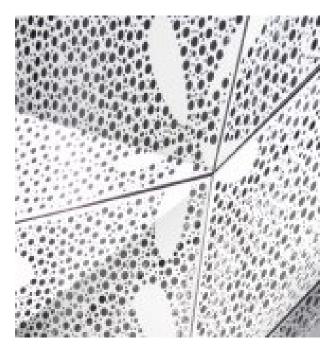

#### **MATERIAL PRECEDENTS**

PERFORATED METAL PANEL

TRANSLUCENT FACADE MATERIALS: POLYCARBONATE