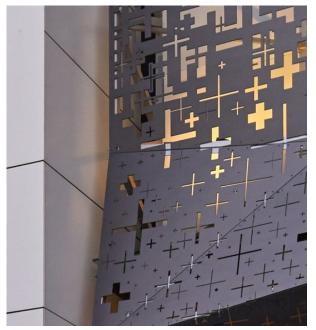

#### **MATERIAL PRECEDENTS**

PERFORATED METAL PANEL

TRANSLUCENT FACADE MATERIALS: POLYCARBONATE