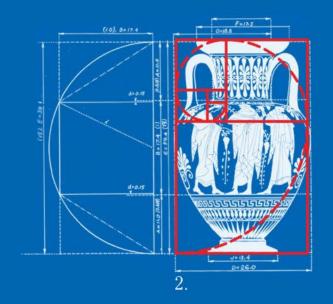

## THE ADAPTER INSPIRATION

- The National Geographic Attic Amphora (6Th C B.c.)
- The Taj Mahal ICloud
- Curlfin Sole
- Toyota

## THE RELATIONSHIP