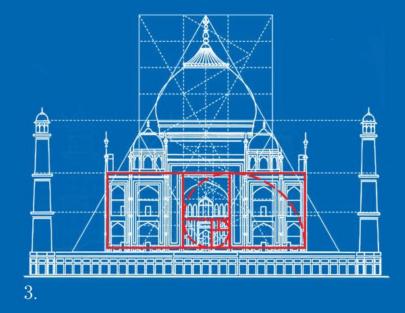

## THE ADAPTER INSPIRATION

- The National Geographic Attic Amphora (6Th C B.c.)
- The Taj Mahal ICloud
- Curlfin Sole
- Toyota

## THE RELATIONSHIP