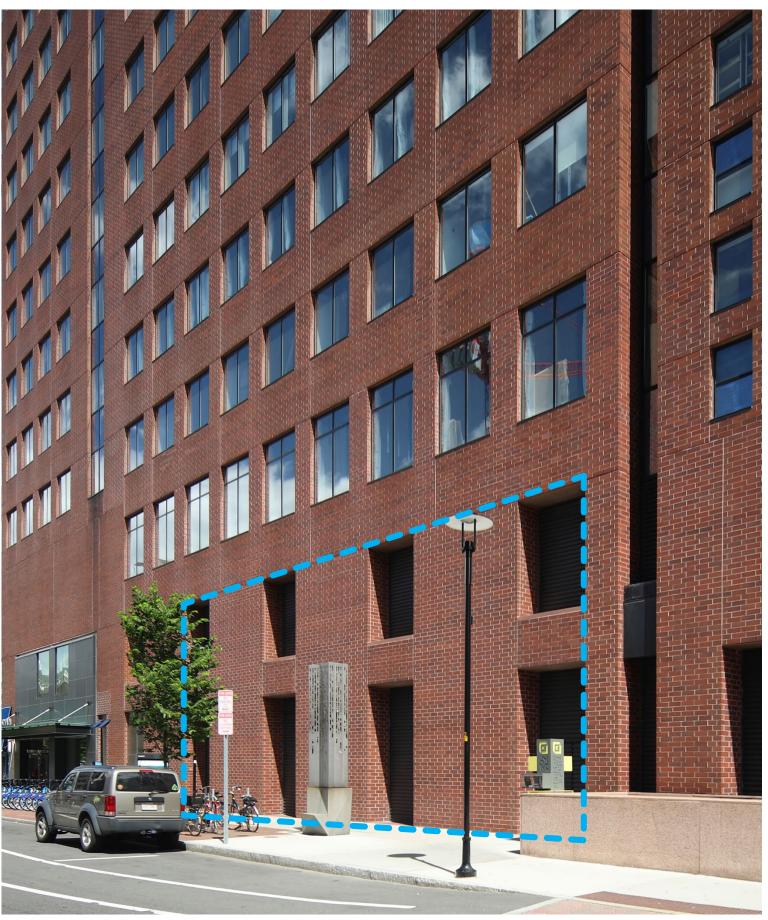

#### 255 MAIN STREET BUILDING ELEVATION: PROPORTION RELATIONSHIP

## 255 MAIN STREET FACADE ELEVATION: PROPORTION

#### **255 MAIN STREET FACADE ELEVATION**