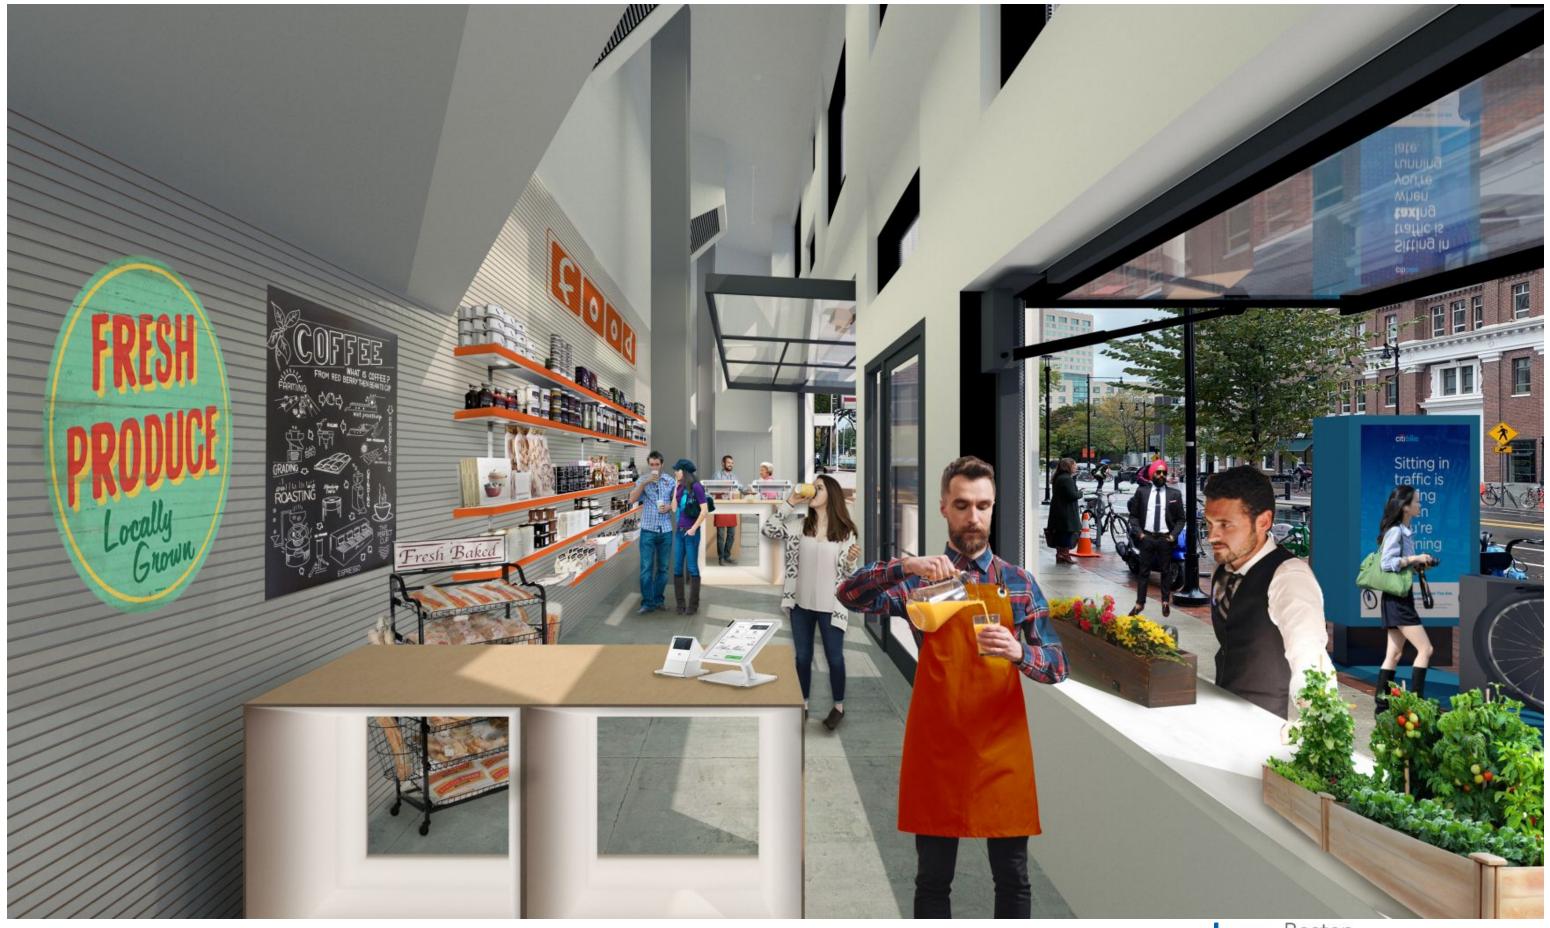

PROPORTION RELATIONSHIP



## 255 MAIN STREET FACADE ELEVATION: PROPORTION



#### **255 MAIN STREET FACADE ELEVATION**



#### **OPERATIONAL SCENARIOS**



OPERABLE DOORS: IN CLOSED CONDITION

OPERABLE DOORS: IN OPEN CONDITION

#### **BASE CONDITION SITE PLAN**



#### **BASE CONDITION**



#### **FOOD VENDOR - OPEN**



#### **FOOD VENDOR - CLOSED**



#### **RETAIL VENDOR - OPEN**



#### **PRESENTATION - OPEN**



#### **MATERIAL PRECEDENTS**









PERFORATED METAL PANEL









TRANSLUCENT FACADE MATERIALS: POLYCARBONATE



## **EXISTING CONDITIONS**



## PROPOSED VIEW LOOKING WEST: POLYCARBONATE FACADE



## PROPOSED VIEW LOOKING WEST: POLYCARBONATE FACADE



## PROPOSED VIEW LOOKING EAST: POLYCARBONATE FACADE (LIT)



## POTENTIAL USE: INTERIOR VIEW LOOKING EAST- EATERY SCENE



#### POTENTAIL USE: INTERIOR VIEW LOOKING EAST -RETAIL SCENE



## FOLDING DOOR: CROWN 50 / 50 - DOOR ARMATURE WORKS