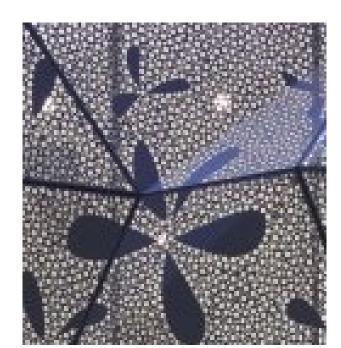

#### **MATERIAL PRECEDENTS**

PERFORATED METAL PANEL

TRANSLUCENT FACADE MATERIALS: POLYCARBONATE