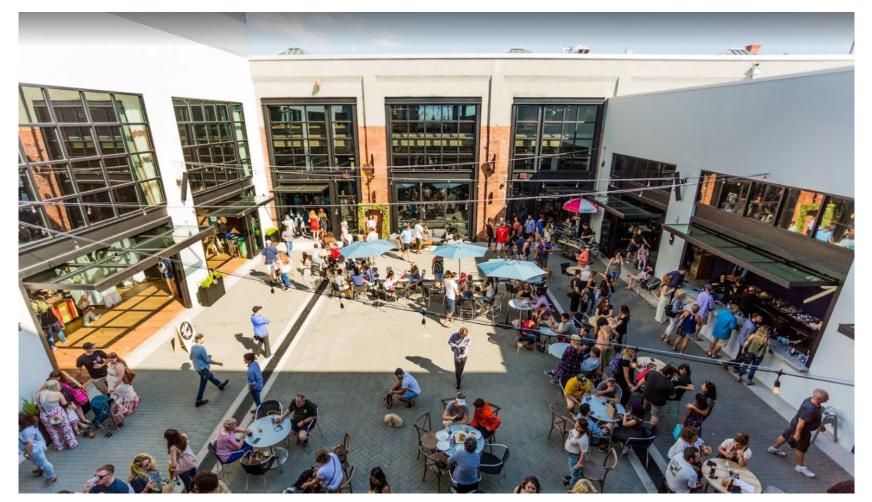

# **OPERATIONAL SCENARIOS**



OPERABLE DOORS: IN CLOSED CONDITION

OPERABLE DOORS: IN OPEN CONDITION

#### **BASE CONDITION SITE PLAN**



#### **BASE CONDITION**



#### **FOOD VENDOR - OPEN**



#### **FOOD VENDOR - CLOSED**



#### **RETAIL VENDOR - OPEN**



#### **PRESENTATION - OPEN**



#### **MATERIAL PRECEDENTS**









PERFORATED METAL PANEL









TRANSLUCENT FACADE MATERIALS: POLYCARBONATE



## **EXISTING CONDITIONS**



## PROPOSED VIEW LOOKING WEST: POLYCARBONATE FACADE



## PROPOSED VIEW LOOKING WEST: POLYCARBONATE FACADE



## PROPOSED VIEW LOOKING EAST: POLYCARBONATE FACADE (LIT)



## POTENTIAL USE: INTERIOR VIEW LOOKING EAST- EATERY SCENE



#### POTENTAIL USE: INTERIOR VIEW LOOKING EAST -RETAIL SCENE



## FOLDING DOOR: CROWN 50 / 50 - DOOR ARMATURE WORKS