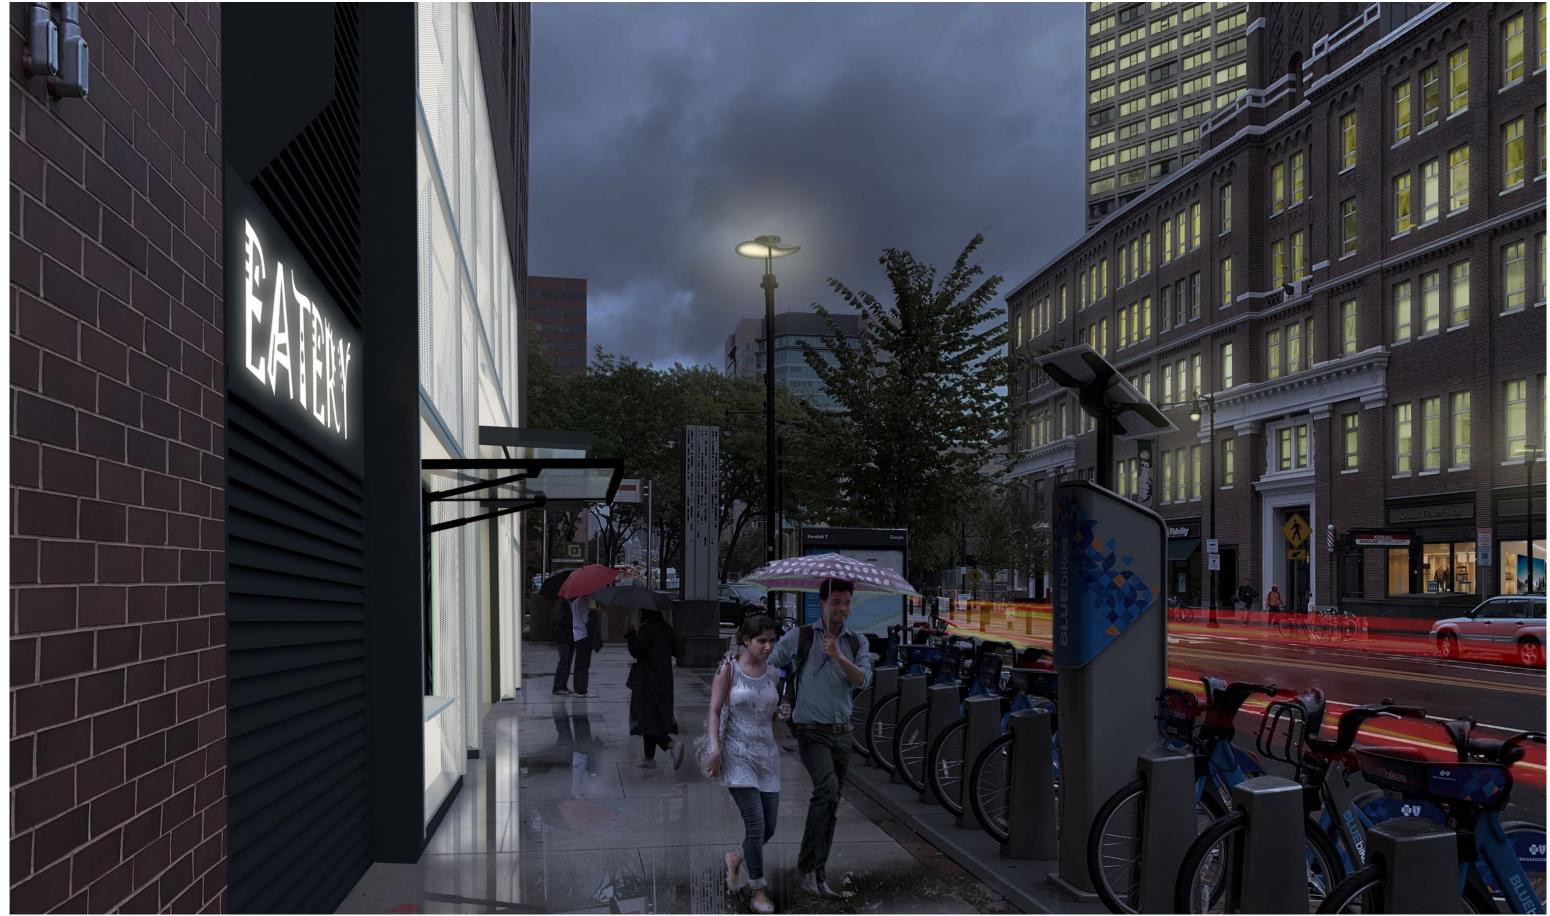

THE RELATIONSHIP



#### 255 MAIN STREET BUILDING ELEVATION: PROPORTION RELATIONSHIP



## 255 MAIN STREET FACADE ELEVATION: PROPORTION



#### **255 MAIN STREET FACADE ELEVATION**



#### **OPERATIONAL SCENARIOS**



OPERABLE DOORS: IN CLOSED CONDITION

OPERABLE DOORS: IN OPEN CONDITION

#### **BASE CONDITION SITE PLAN**



#### **BASE CONDITION**



#### **FOOD VENDOR - OPEN**



#### **FOOD VENDOR - CLOSED**



#### **RETAIL VENDOR - OPEN**



#### **PRESENTATION - OPEN**



#### **MATERIAL PRECEDENTS**









PERFORATED METAL PANEL









TRANSLUCENT FACADE MATERIALS: POLYCARBONATE



## **EXISTING CONDITIONS**



## PROPOSED VIEW LOOKING WEST: POLYCARBONATE FACADE



## PROPOSED VIEW LOOKING WEST: POLYCARBONATE FACADE



## PROPOSED VIEW LOOKING EAST: POLYCARBONATE FACADE (LIT)



## POTENTIAL USE: INTERIOR VIEW LOOKING EAST- EATERY SCENE



#### POTENTAIL USE: INTERIOR VIEW LOOKING EAST -RETAIL SCENE



## FOLDING DOOR: CROWN 50 / 50 - DOOR ARMATURE WORKS