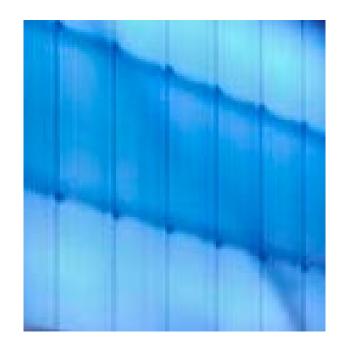

#### **MATERIAL PRECEDENTS**

PERFORATED METAL PANEL

TRANSLUCENT FACADE MATERIALS: POLYCARBONATE