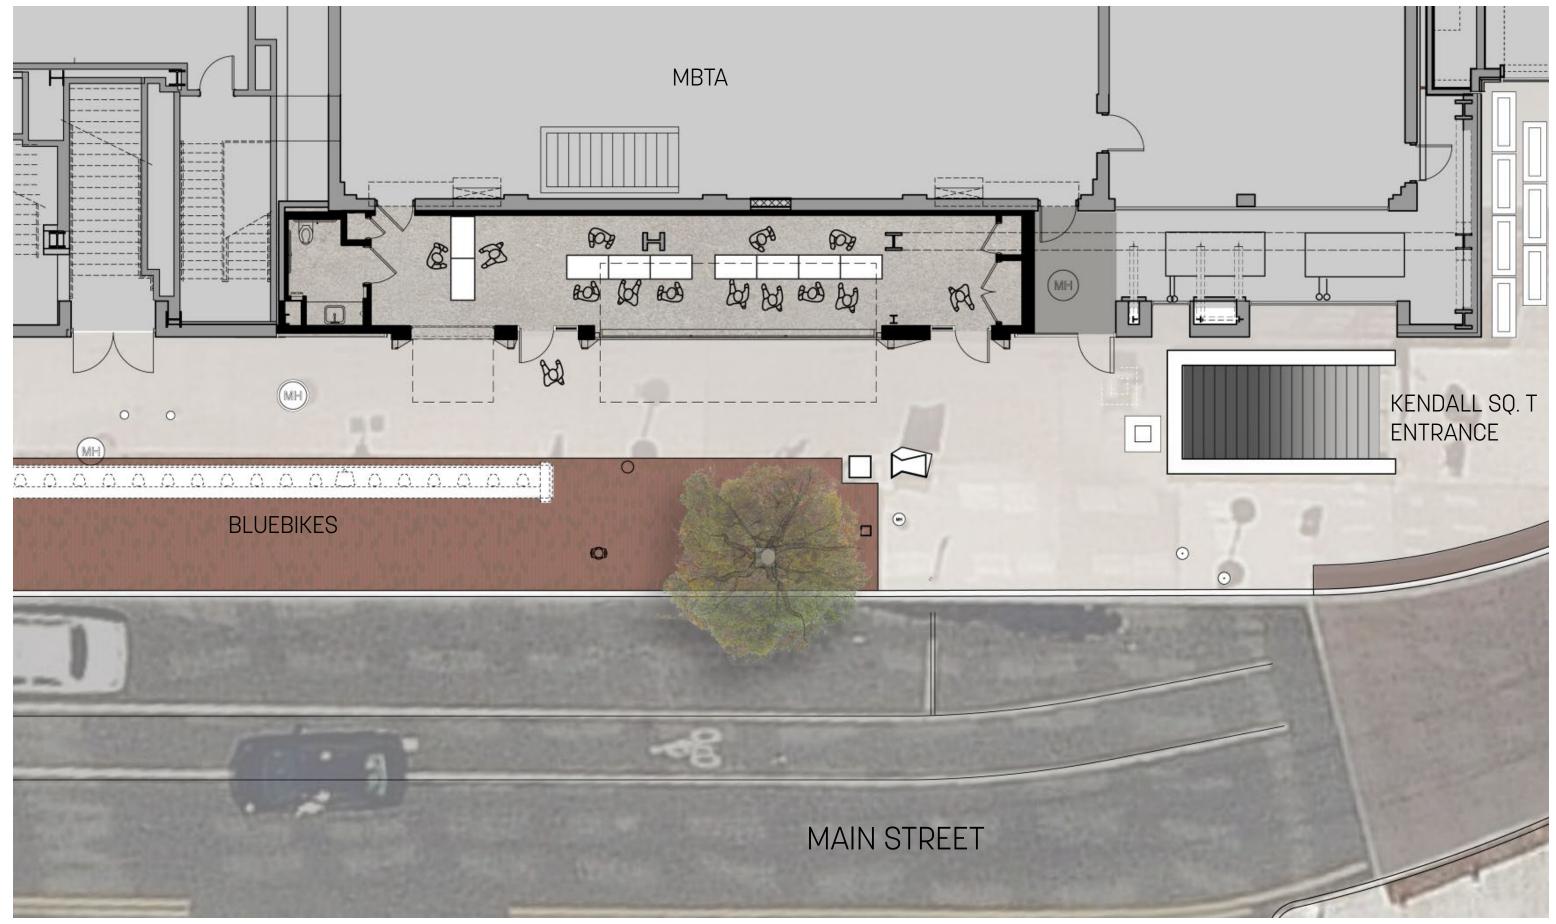

## THE KENDALL CENTER ADAPTER

MAR 20th 2019

# **SITE PLAN:** Existing Conditions





## **SITE PLAN:** Existing Conditions





# **SITE PLAN:** Existing Conditions





## **255 MAIN STREET EXISTING CONDITIONS**



## THE ADAPTER INSPIRATION















- The National Geographic Attic Amphora (6Th C B.c.)
- The Taj Mahal ICloud
- Curlfin Sole
- Toyota

## THE RELATIONSHIP



#### 255 MAIN STREET BUILDING ELEVATION: PROPORTION RELATIONSHIP



## 255 MAIN STREET FACADE ELEVATION: PROPORTION



#### **255 MAIN STREET FACADE ELEVATION**



#### **OPERATIONAL SCENARIOS**



OPERABLE DOORS: IN CLOSED CONDITION

OPERABLE DOORS: IN OPEN CONDITION

#### **BASE CONDITION SITE PLAN**



#### **BASE CONDITION**



#### **FOOD VENDOR - OPEN**



#### **FOOD VENDOR - CLOSED**



#### **RETAIL VENDOR - OPEN**



#### **PRESENTATION - OPEN**



#### **MATERIAL PRECEDENTS**









PERFORATED METAL PANEL









TRANSLUCENT FACADE MATERIALS: POLYCARBONATE



## **EXISTING CONDITIONS**



## PROPOSED VIEW LOOKING WEST: POLYCARBONATE FACADE



## PROPOSED VIEW LOOKING WEST: POLYCARBONATE FACADE



## PROPOSED VIEW LOOKING EAST: POLYCARBONATE FACADE (LIT)



## POTENTIAL USE: INTERIOR VIEW LOOKING EAST- EATERY SCENE



#### POTENTAIL USE: INTERIOR VIEW LOOKING EAST -RETAIL SCENE



## FOLDING DOOR: CROWN 50 / 50 - DOOR ARMATURE WORKS