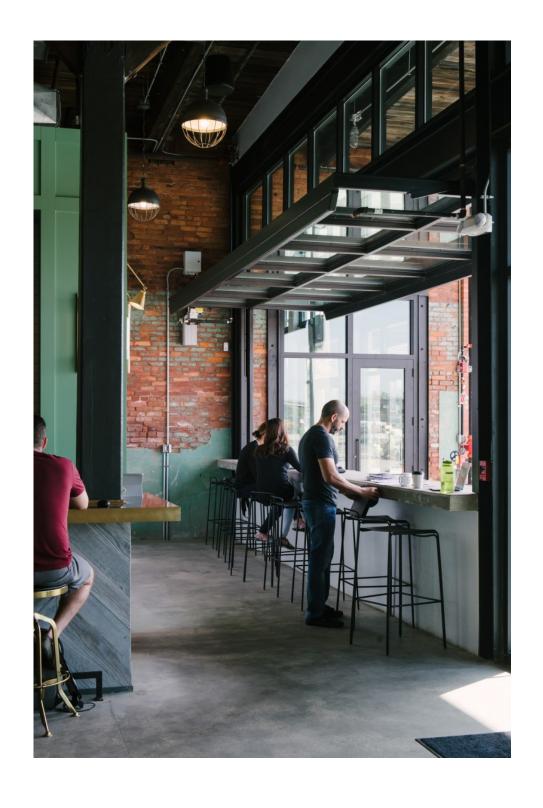

#### **OPERATIONAL SCENARIOS**



OPERABLE DOORS: IN CLOSED CONDITION

OPERABLE DOORS: IN OPEN CONDITION

#### **BASE CONDITION SITE PLAN**



#### **BASE CONDITION**



#### **FOOD VENDOR - OPEN**



#### **FOOD VENDOR - CLOSED**



#### **RETAIL VENDOR - OPEN**



#### **PRESENTATION - OPEN**



#### **MATERIAL PRECEDENTS**









PERFORATED METAL PANEL









TRANSLUCENT FACADE MATERIALS: POLYCARBONATE



## **EXISTING CONDITIONS**



## PROPOSED VIEW LOOKING WEST: POLYCARBONATE FACADE



## PROPOSED VIEW LOOKING WEST: POLYCARBONATE FACADE



## PROPOSED VIEW LOOKING EAST: POLYCARBONATE FACADE (LIT)



## POTENTIAL USE: INTERIOR VIEW LOOKING EAST- EATERY SCENE



#### POTENTAIL USE: INTERIOR VIEW LOOKING EAST -RETAIL SCENE



## FOLDING DOOR: CROWN 50 / 50 - DOOR ARMATURE WORKS