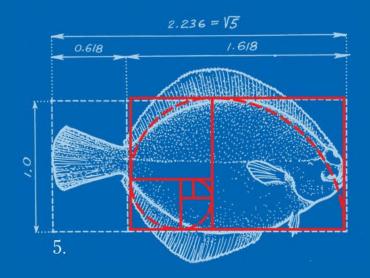

## THE ADAPTER INSPIRATION

- The National Geographic Attic Amphora (6Th C B.c.)
- The Taj Mahal ICloud
- Curlfin Sole
- Toyota