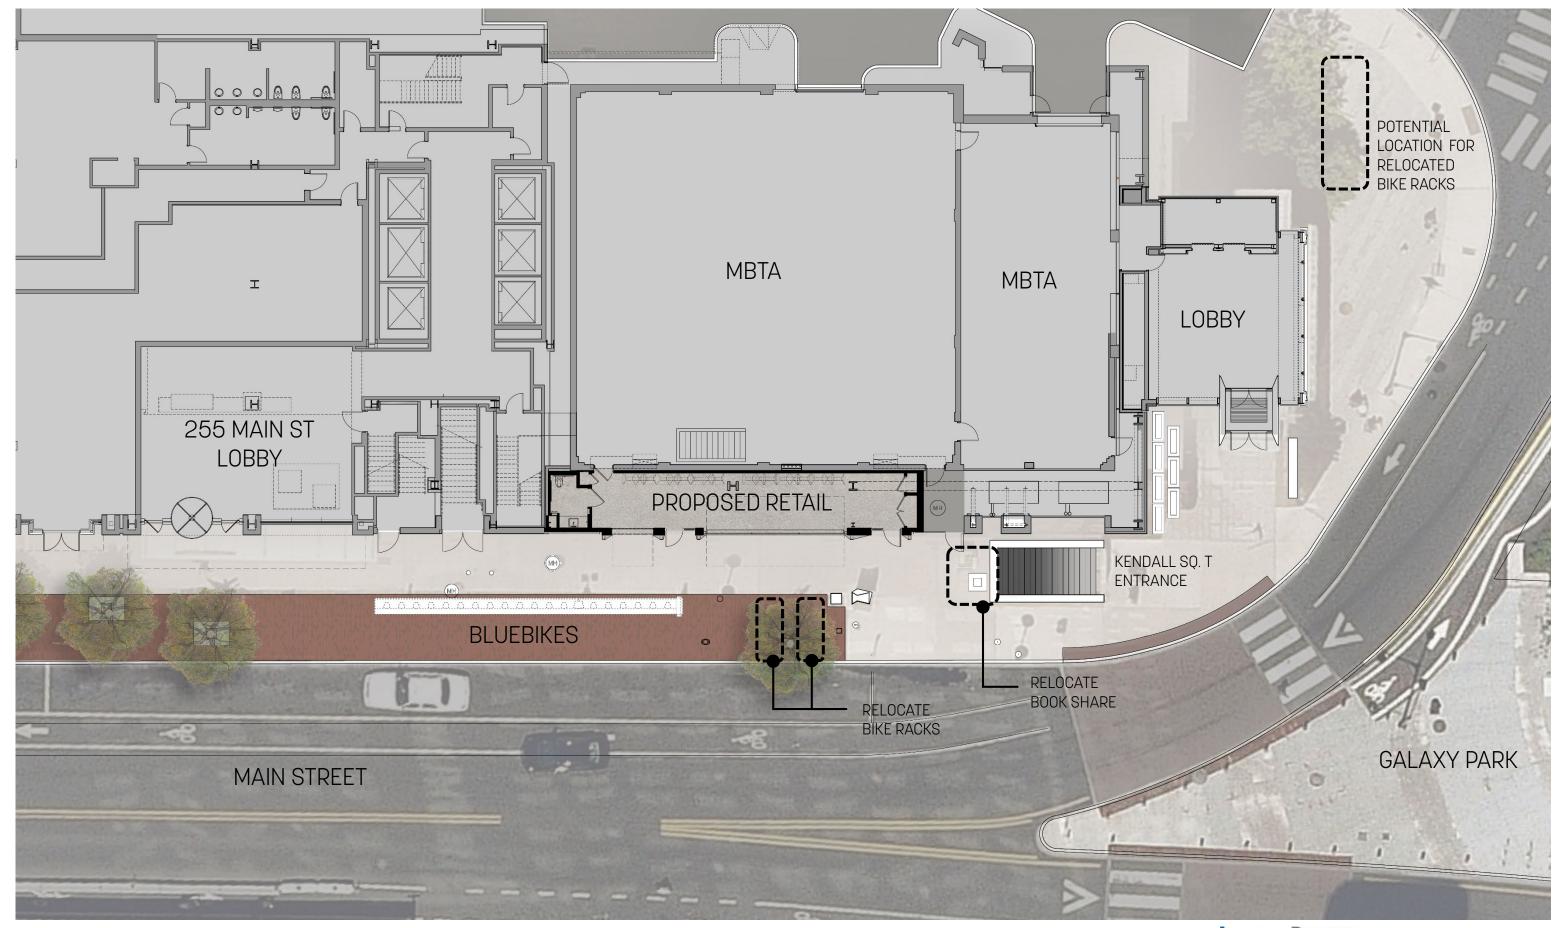

## THE KENDALL CENTER ADAPTER

MAR 20th 2019

# **SITE PLAN:** Existing Conditions





## **SITE PLAN:** Existing Conditions





# **SITE PLAN:** Existing Conditions





## **255 MAIN STREET EXISTING CONDITIONS**



## THE ADAPTER INSPIRATION















- The National Geographic Attic Amphora (6Th C B.c.)
- The Taj Mahal ICloud
- Curlfin Sole
- Toyota

## THE RELATIONSHIP



#### 255 MAIN STREET BUILDING ELEVATION: PROPORTION RELATIONSHIP



## 255 MAIN STREET FACADE ELEVATION: PROPORTION



#### **255 MAIN STREET FACADE ELEVATION**



#### **OPERATIONAL SCENARIOS**



OPERABLE DOORS: IN CLOSED CONDITION

OPERABLE DOORS: IN OPEN CONDITION

#### **BASE CONDITION SITE PLAN**



#### **BASE CONDITION**



#### **FOOD VENDOR - OPEN**



#### **FOOD VENDOR - CLOSED**



#### **RETAIL VENDOR - OPEN**



#### **PRESENTATION - OPEN**



#### **MATERIAL PRECEDENTS**









PERFORATED METAL PANEL









TRANSLUCENT FACADE MATERIALS: POLYCARBONATE



## **EXISTING CONDITIONS**



## PROPOSED VIEW LOOKING WEST: POLYCARBONATE FACADE



## PROPOSED VIEW LOOKING WEST: POLYCARBONATE FACADE



## PROPOSED VIEW LOOKING EAST: POLYCARBONATE FACADE (LIT)



## POTENTIAL USE: INTERIOR VIEW LOOKING EAST- EATERY SCENE



#### POTENTAIL USE: INTERIOR VIEW LOOKING EAST -RETAIL SCENE



## FOLDING DOOR: CROWN 50 / 50 - DOOR ARMATURE WORKS