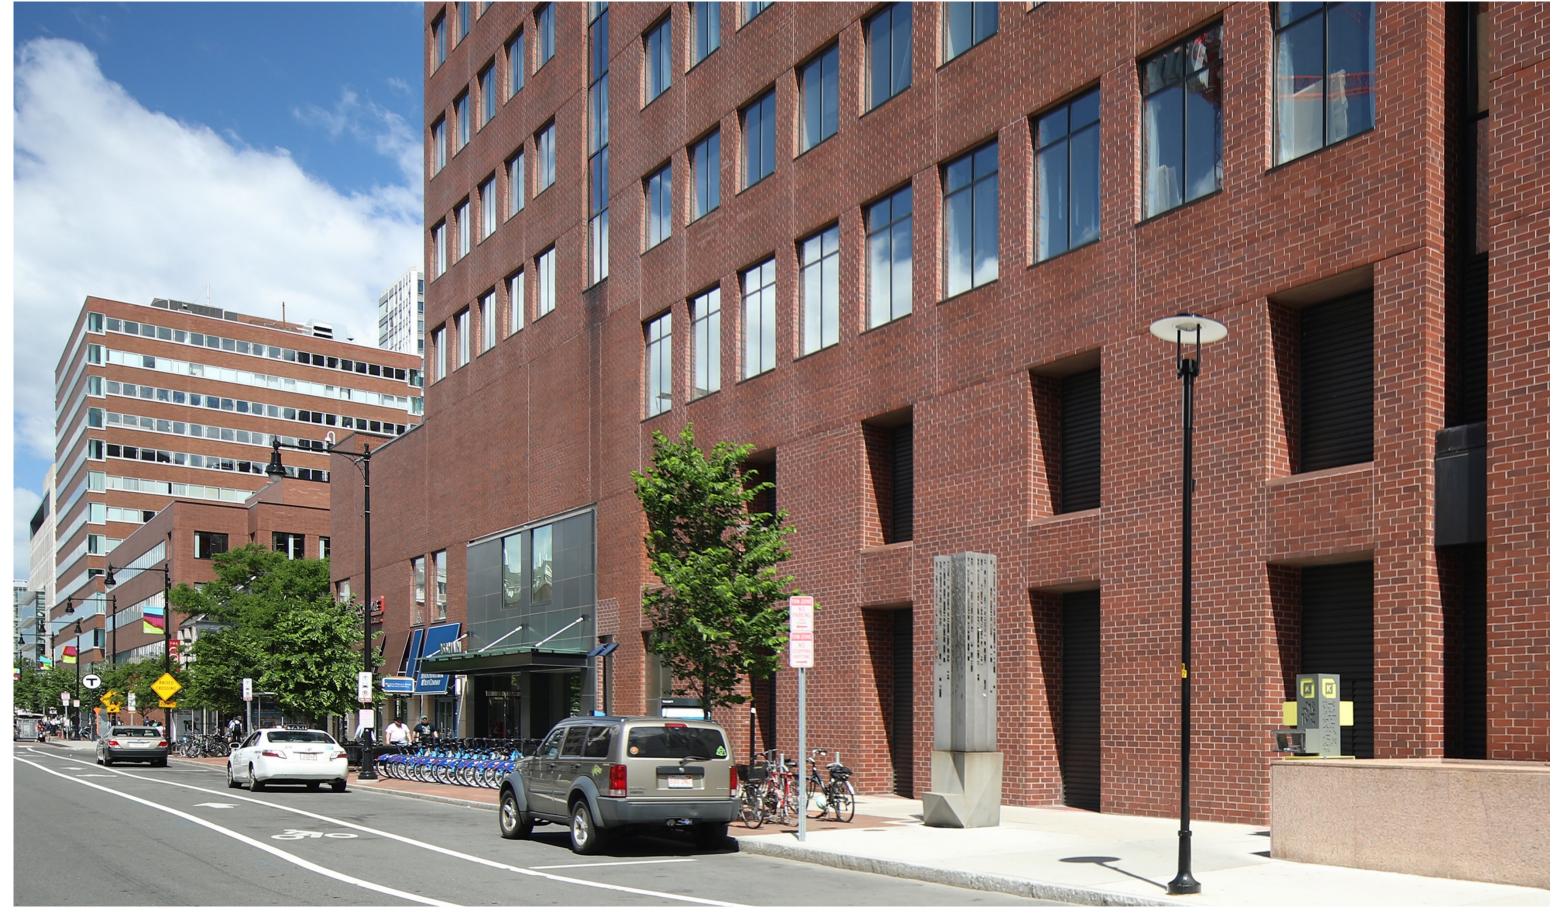

EXISTING CONDITIONS**



## THE ADAPTER INSPIRATION















- The National Geographic Attic Amphora (6Th C B.c.)
- The Taj Mahal ICloud
- Curlfin Sole
- Toyota

## THE RELATIONSHIP



#### 255 MAIN STREET BUILDING ELEVATION: PROPORTION RELATIONSHIP



## 255 MAIN STREET FACADE ELEVATION: PROPORTION



#### **255 MAIN STREET FACADE ELEVATION**



#### **OPERATIONAL SCENARIOS**



OPERABLE DOORS: IN CLOSED CONDITION

OPERABLE DOORS: IN OPEN CONDITION

#### **BASE CONDITION SITE PLAN**



#### **BASE CONDITION**



#### **FOOD VENDOR - OPEN**



#### **FOOD VENDOR - CLOSED**



#### **RETAIL VENDOR - OPEN**



#### **PRESENTATION - OPEN**



#### **MATERIAL PRECEDENTS**









PERFORATED METAL PANEL









TRANSLUCENT FACADE MATERIALS: POLYCARBONATE



## **EXISTING CONDITIONS**



## PROPOSED VIEW LOOKING WEST: POLYCARBONATE FACADE



## PROPOSED VIEW LOOKING WEST: POLYCARBONATE FACADE



## PROPOSED VIEW LOOKING EAST: POLYCARBONATE FACADE (LIT)



## POTENTIAL USE: INTERIOR VIEW LOOKING EAST- EATERY SCENE



#### POTENTAIL USE: INTERIOR VIEW LOOKING EAST -RETAIL SCENE



## FOLDING DOOR: CROWN 50 / 50 - DOOR ARMATURE WORKS