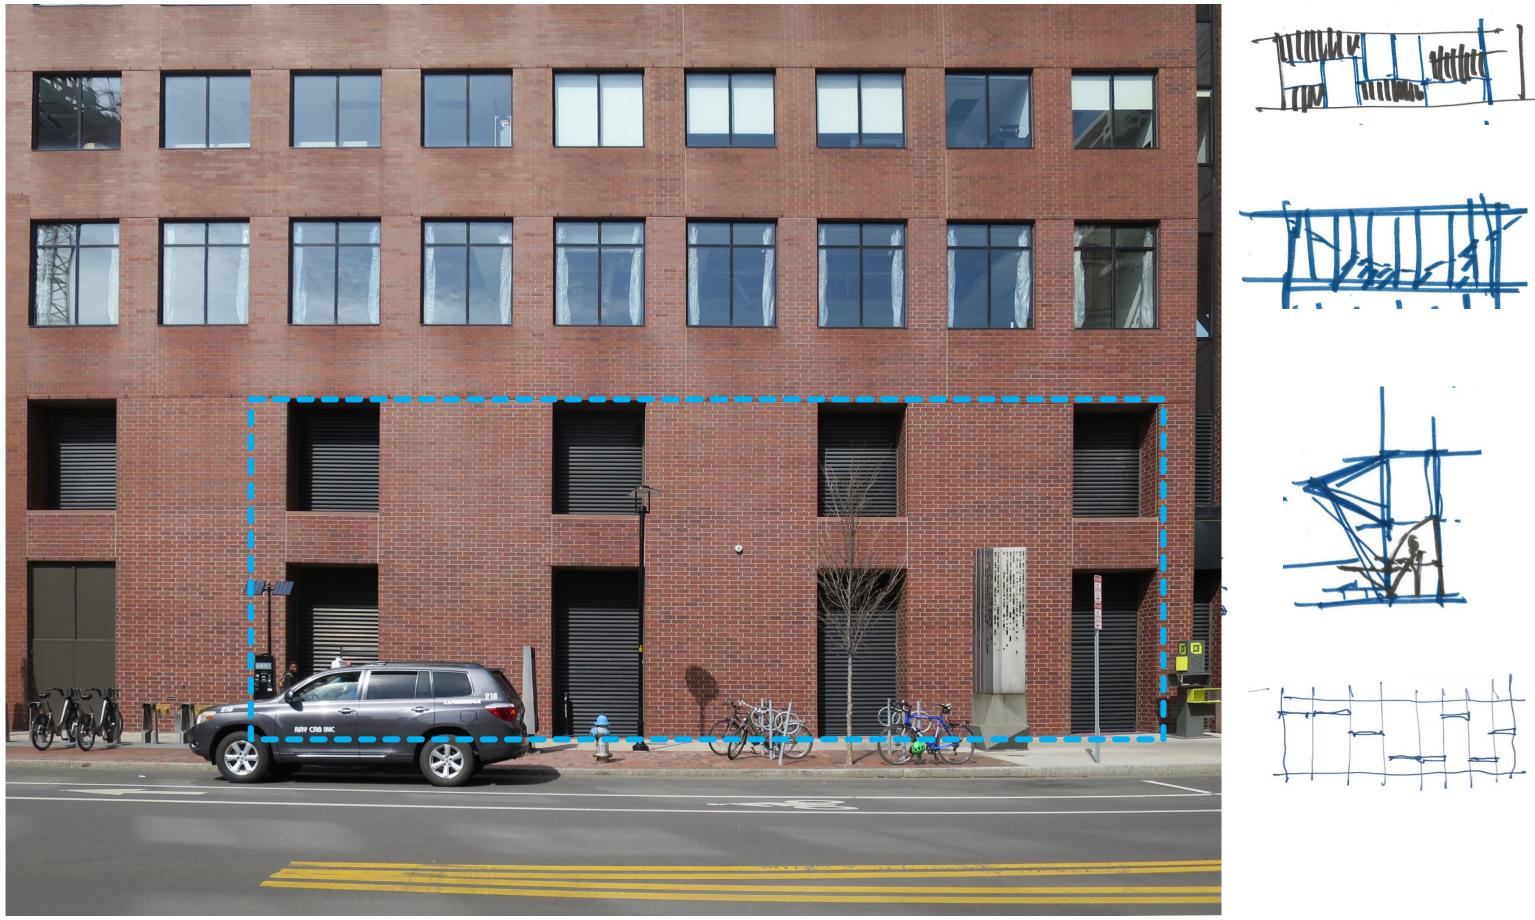

## THE RELATIONSHIP

#### 255 MAIN STREET BUILDING ELEVATION: PROPORTION RELATIONSHIP

## 255 MAIN STREET FACADE ELEVATION: PROPORTION