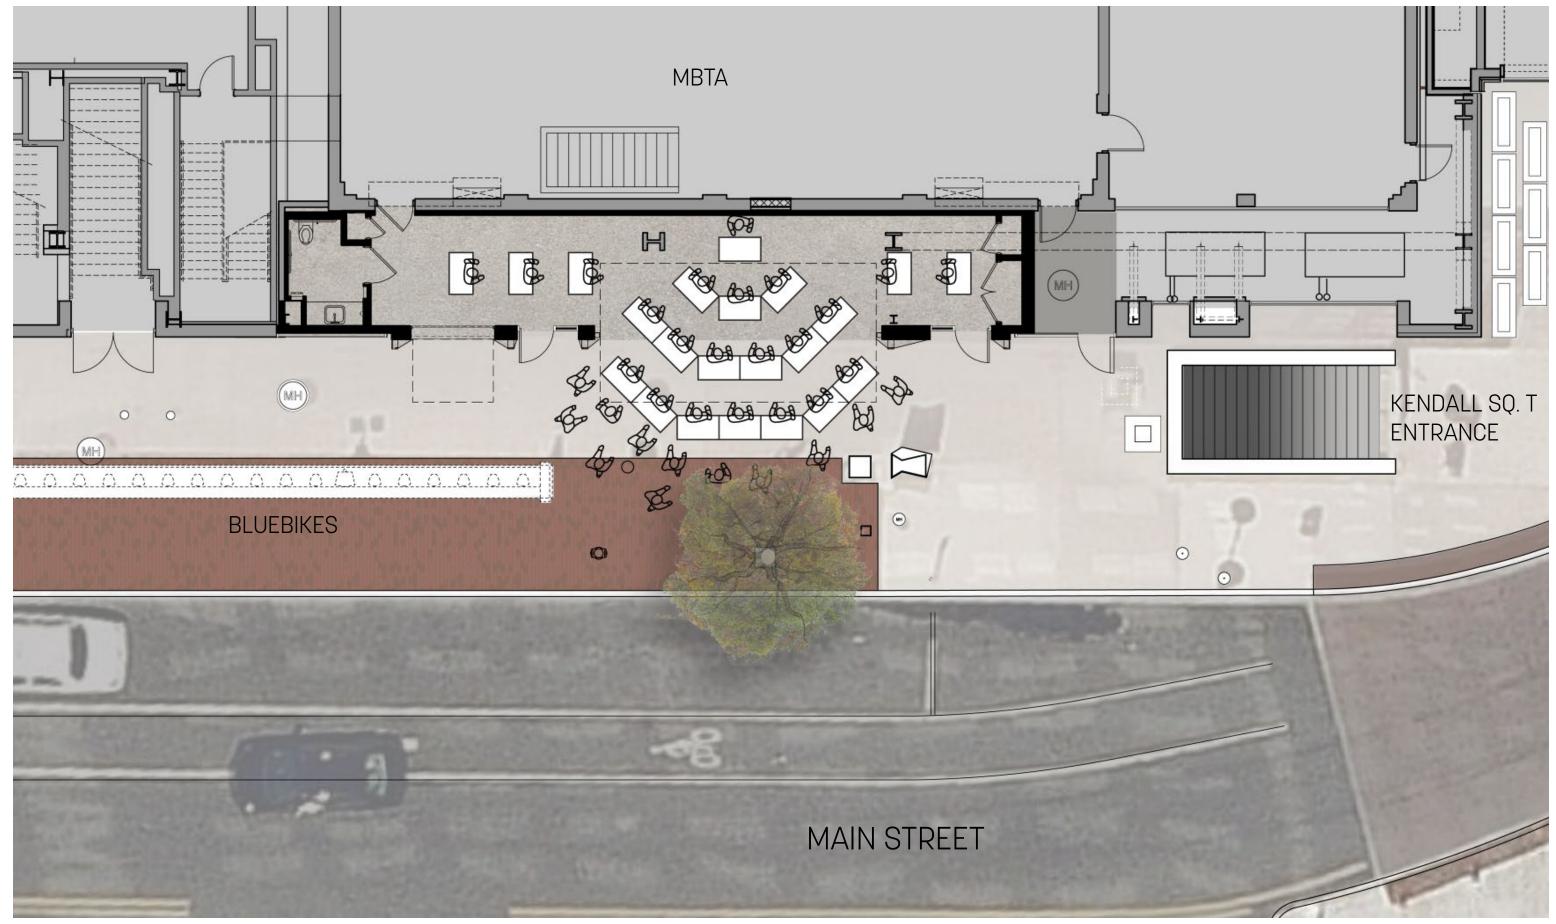

# **SITE PLAN:** Existing Conditions





## **SITE PLAN:** Existing Conditions





# **SITE PLAN:** Existing Conditions





## **255 MAIN STREET EXISTING CONDITIONS**



## THE ADAPTER INSPIRATION















- The National Geographic Attic Amphora (6Th C B.c.)
- The Taj Mahal ICloud
- Curlfin Sole
- Toyota

## THE RELATIONSHIP



#### 255 MAIN STREET BUILDING ELEVATION: PROPORTION RELATIONSHIP



## 255 MAIN STREET FACADE ELEVATION: PROPORTION



#### **255 MAIN STREET FACADE ELEVATION**



#### **OPERATIONAL SCENARIOS**



OPERABLE DOORS: IN CLOSED CONDITION

OPERABLE DOORS: IN OPEN CONDITION

#### **BASE CONDITION SITE PLAN**



#### **BASE CONDITION**



#### **FOOD VENDOR - OPEN**



#### **FOOD VENDOR - CLOSED**



#### **RETAIL VENDOR - OPEN**



#### **PRESENTATION - OPEN**



#### **MATERIAL PRECEDENTS**









PERFORATED METAL PANEL









TRANSLUCENT FACADE MATERIALS: POLYCARBONATE



## **EXISTING CONDITIONS**



## PROPOSED VIEW LOOKING WEST: POLYCARBONATE FACADE



## PROPOSED VIEW LOOKING WEST: POLYCARBONATE FACADE



## PROPOSED VIEW LOOKING EAST: POLYCARBONATE FACADE (LIT)



## POTENTIAL USE: INTERIOR VIEW LOOKING EAST- EATERY SCENE



#### POTENTAIL USE: INTERIOR VIEW LOOKING EAST -RETAIL SCENE



## FOLDING DOOR: CROWN 50 / 50 - DOOR ARMATURE WORKS