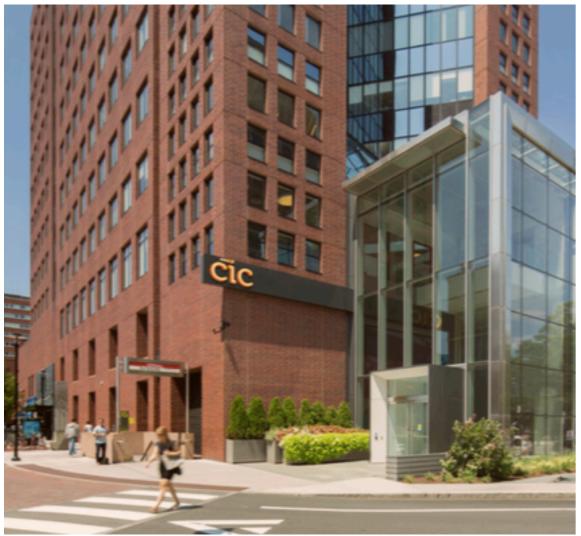

The sign will be double sided, with a smaller logo on the back side and a larger logo on the front. The sign will be illuminated.

We've also included photos of the old Microsoft blade sign and rendering of what our sign will look like on pages 3-6.

## New CIC Sign Rendering;

NOTE: The above is intended to be illustrative as it represents the height and length of the sign. The actual dimensions are as provided.

Back of sign;