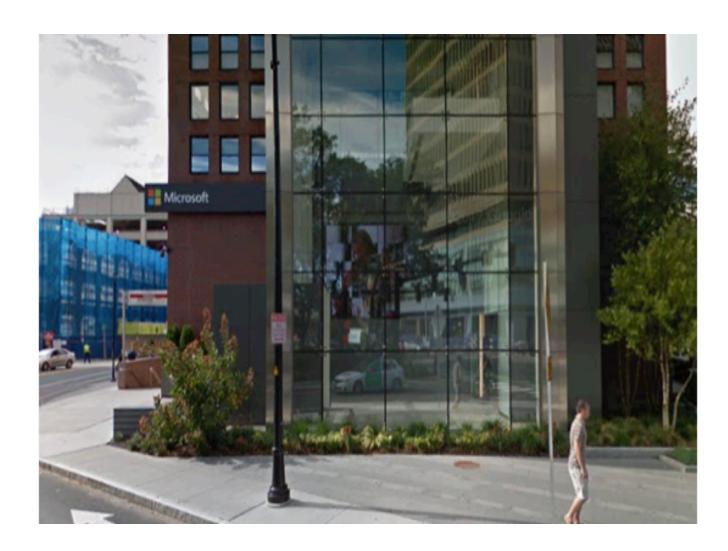

The sign will be double sided, with a smaller logo on the back side and a larger logo on the front. The sign will be illuminated.

We've also included photos of the old Microsoft blade sign and rendering of what our sign will look like on pages 3-6.

## **Specification for Blade Sign;**

CIC Logo Size Front: 22.6" x 42"

Full Sign Size: 28' x 44"

Depth: 4" (estimated)

Note: The sign will be illuminated and there will be a small logo on the

back.

Previous Microsoft Sign;