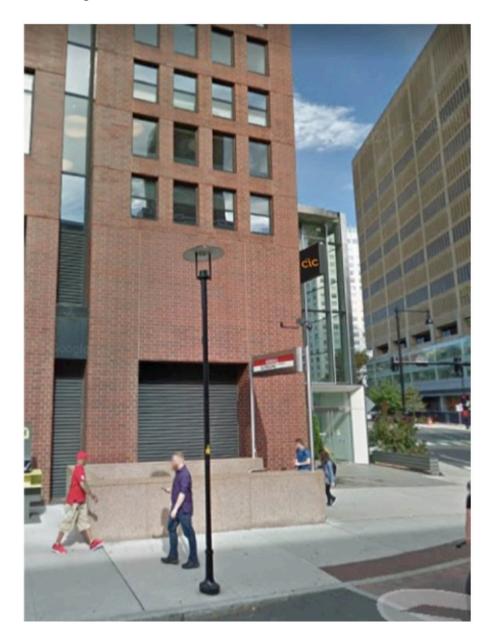

The sign will be double sided, with a smaller logo on the back side and a larger logo on the front. The sign will be illuminated.

We've also included photos of the old Microsoft blade sign and rendering of what our sign will look like on pages 3-6.

## **Specification for Blade Sign;**

CIC Logo Size Front: 22.6" x 42"

Full Sign Size: 28' x 44"

Depth: 4" (estimated)

Note: The sign will be illuminated and there will be a small logo on the

back.

Previous Microsoft Sign;