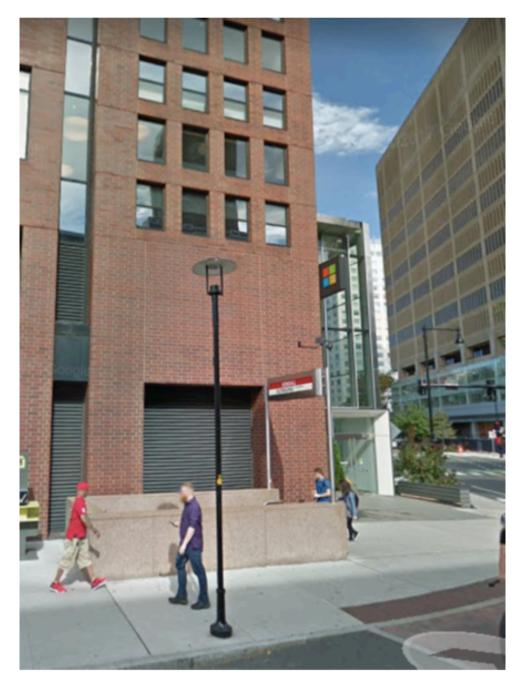

The sign will be double sided, with a smaller logo on the back side and a larger logo on the front. The sign will be illuminated.

We've also included photos of the old Microsoft blade sign and rendering of what our sign will look like on pages 3-6.

## **Specification for Blade Sign;**

CIC Logo Size Front: 22.6" x 42"

Full Sign Size: 28' x 44"

Depth: 4" (estimated)

Note: The sign will be illuminated and there will be a small logo on the

back.

Previous Microsoft Sign;