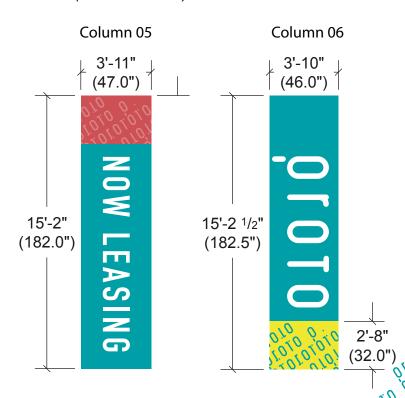

## **Project Details:**

- Permanent SAV w/Matte Lam

## Concept A (#5 Full Wrap) (#6 Patch 32" tall)

**General Notes** 

ELECTRIC YELLOW
PMS 395 U | C7 MO Y75 KO
R237 G236 B63 | HEX #EDEC3F

LAVENDER

PMS 7452 U | C40 M24 Y0 K0 R145 G160 B228 | HEX #91A0E4

DEEP RED

PMS 1797 U | C1 M87 Y89 K4 R203 G79 B83 | HEX #CB4F53

Client:

Greystar 374 Congress Street #202 Boston, MA 02210

857.288.1841

Project:

0519\_70 Greystar Proto Column Patches

Revision #

12345678910

**Date:** 05/28/19

Drawing No.

**Scale:** 3/16" = 1'0"

V01

Boston Building Wraps Inc. reserves the right to revisit proposal based on Final Site Walks can please and vor earlies of portions of the score that they change cost. Boston Building Wraps Inc; maintains ownership of all artwork, designs, attachment drawings and shop drawings. All prawings can be used to submittal, approval and various with Boston Building Wraps with Boston Building Wraps. This electronic transmittal shall be considered agreement to above terms. This electronic transmits information, property of Boston Building Wraps Inc and any related subsidiaries. If you have received this message in error, please return to sender by email then delete it immediately. Failure to complete the above task may result in legal action. Distribution of this message without the consent of Boston Building Wraps Inc will be subject to legal action.