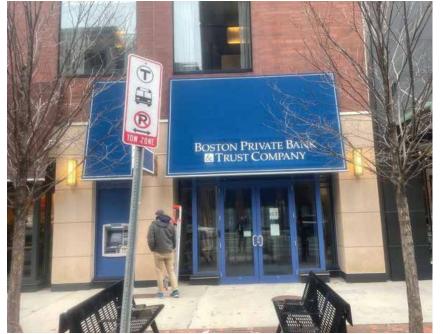

# Awning

# **AWG1-1**

# Proposed Signage = TBD

Relevant Signage Code

Awning: allowed, replace for like

Sign Type

Reskin Existing Awning (QTY 2)

Mounting

Mounted To Existing Frame

### **Color Palette**

Primary Navy Blue

Project No. 9332

Project Silicon Valley Bank Signage Package

Location 255 Main Street

Cambridge, MA 02142

Orig. Draft 03.08.2022 Project Mgr. N/A

Designer ID

Page Rev.

Rev. Art Samuel Graebner

001

**Rev. Date** 03.22.22

Rev. Details Removed branding from awning

This sign design is exclusive property of Identiti Resources, LTD., and is the result of the original and creative work of it's employees. This drawing is submitted to the customer for the sole purpose of purchase of the design or signage manufactured to this design, by Identiti Resources, LTD. Distribution to or use of this sign design by anyone outside of the customer's organization, without expressed, written authorization by Identiti Resources, LTD. is prohibited.

425 N Martingale Rd 18th Floor Schaumburg, IL 60173 Office 847.301.0510 identiti.net

**▲ PROPOSED** 

Front View Awning 2