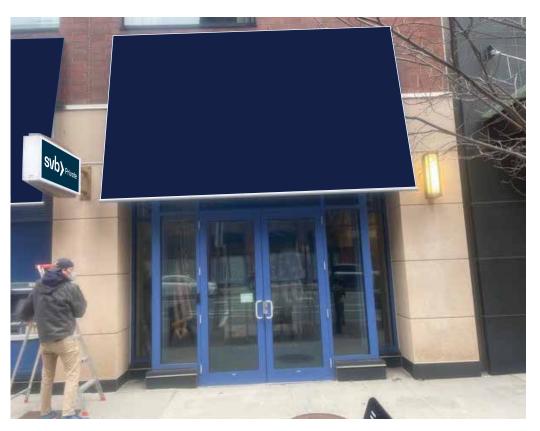

# Awning

# **AWG1-1**

# Proposed Signage = TBD

Relevant Signage Code

Awning: allowed, replace for like

Sign Type

Reskin Existing Awning (QTY 2)

Mounting

Mounted To Existing Frame

### **Color Palette**

Primary Navy Blue

Project No. 9332

Project Silicon Valley Bank Signage Package

Location 255 Main Street

Cambridge, MA 02142

Orig. Draft 03.08.2022 Project Mgr. N/A

Designer ID