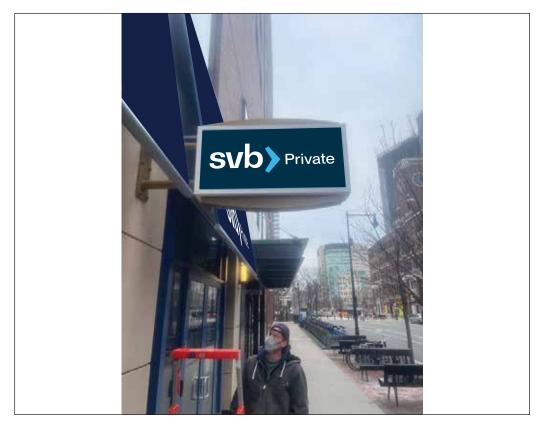

### **Proposed Signage = 4.61 SF**

Relevant Signage Code N/A

### Sign Type

D/F Illuminated Blade Sign Routed Copy w/ Backed Acrylic (QTY 2)

### Mounting

Mounted into Existing Cabinet

### Color Palette

White Acrylic

Painted PMS 2189C

Vinyl: Digitally Printed to Match PMS 298

Project No. 9332

Project Silicon Valley Bank Signage Package

Location 255 Main Street

Cambridge, MA 02142

425 N Martingale Rd 18th Floor Schaumburg, IL 60173 Office 847.301.0510 identiti.net

**▲ PROPOSED** 

\*Face replacement as long as survey allows