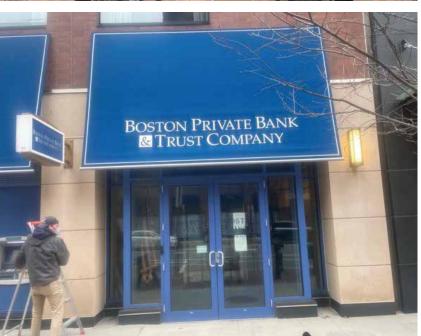

# Awning

# **AWG1-1**

# Proposed Signage = TBD

Relevant Signage Code

Awning: allowed, replace for like

Sign Type

Reskin Existing Awning (QTY 2)

Mounting

Mounted To Existing Frame

### **Color Palette**

Primary Navy Blue

Project No. 9332

Project Silicon Valley Bank Signage Package

Location 255 Main Street

Cambridge, MA 02142

Orig. Draft 03.08.2022 Project Mgr. N/A

Designer ID

Page Rev.

Rev. Art Samuel Graebner

001

**Rev. Date** 03.22.22

Rev. Details Removed branding from awning

This sign design is exclusive property of Identiti Resources, LTD., and is the result of the original and creative work of it's employees. This drawing is submitted to the customer for the sole purpose of purchase of the design or signage manufactured to this design, by Identiti Resources, LTD. Distribution to or use of this sign design by anyone outside of the customer's organization, without expressed, written authorization by Identiti Resources, LTD. is prohibited.

425 N Martingale Rd 18th Floor Schaumburg, IL 60173 Office 847.301.0510 identiti.net

**▲ PROPOSED** 

Front View Awning 2