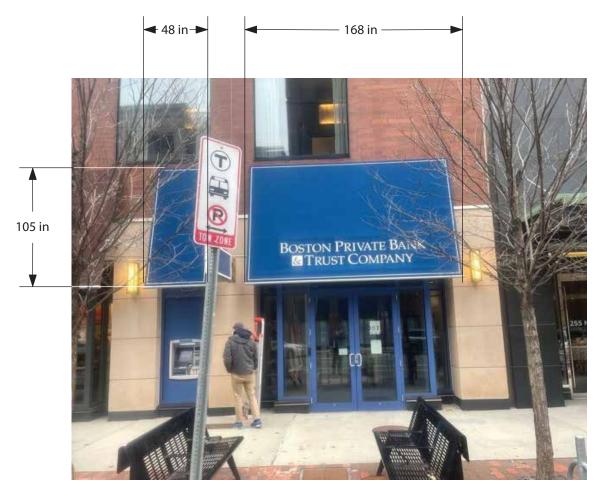

# Site Plan - Overview

Project No. 9332

Silicon Valley Bank Signage Package Project

255 Main Street Location

Cambridge, MA 02142

Orig. Draft 03.08.2022

Project Mgr. Designer Rev. Art 00.00.00 Rev. Date

Page Rev. 000 Rev. Details N/A