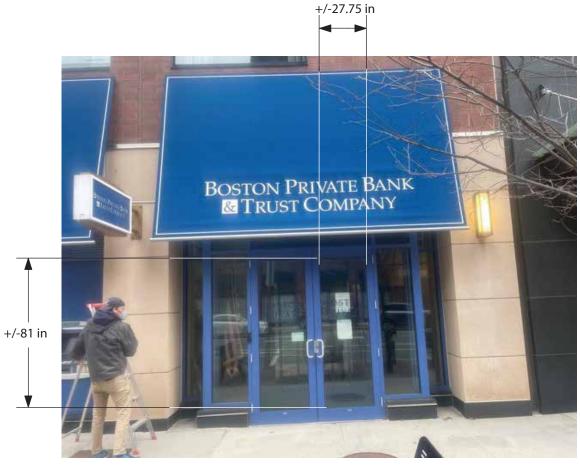

n Valley Bank Signage Package

**Location** 255 Main Street

Cambridge, MA 02142

Orig. Draft 03.08.2022 Project Mgr. N/A

Designer ID

Rev. Art Samuel Graebner

 Rev. Date
 03.22.22

 Page Rev.
 001

Rev. Details Changed to remove only

This sign design is exclusive property of Identiti Resources, LTD., and is the result of the original and creative work of it's employees. This drawing is submitted to the customer for the sole purpose of purchase of the design or signage manufactured to this design, by Identiti Resources, LTD. Distribution to or use of this sign design by anyone outside of the customer's organization, without expressed, written authorization by Identiti Resources, LTD. is prohibited.



425 N Martingale Rd 18th Floor Schaumburg, IL 60173 Office 847.301.0510 identiti.net



**▲** EXISTING

\*Remove existing door vinyl only



**▲ PROPOSED** 

### **Proposed Signage = 4.61 SF**

Relevant Signage Code N/A

### Sign Type

D/F Illuminated Blade Sign Routed Copy w/ Backed Acrylic (QTY 2)

### Mounting

Mounted into Existing Cabinet

### Color Palette

White Acrylic



Painted PMS 2189C

Vinyl: Digitally Printed to Match PMS 298

Project No. 9332

Project Silicon Valley Bank Signage Package

Location 255 Main Street

Cambridge, MA 02142

Orig. Draft 03.08.2022 Project Mgr. N/A

Designer

Rev. Art Stephanie Chan 03.24.22

Rev. Date 003 Page Rev.

Rev. Details Updated color

This sign design is exclusive property of Identiti Resources, LTD., and is the result of the original and creative work of it's employees. This drawing is submitted to the customer for the sole