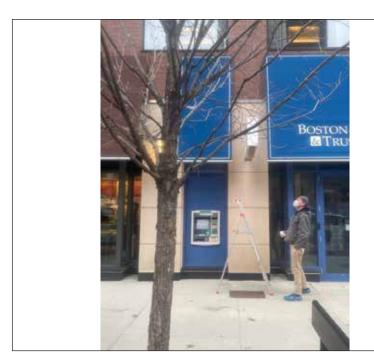

Project No. 9332

Project Silicon Valley Bank Signage Package

Location 255 Main Street Cambridge, MA 02142

Orig. Draft 03.08.2022

Project Mgr. N/A
Designer IDV
Rev. Art N/A
Rev. Date 00.00.00
Page Rev. 000
Rev. Details N/A

This sign design is exclusive property of Identiti Resources, LTD., and is the result of the original and creative work of it's employees. This drawing is submitted to the customer for the sole purpose of purchase of the design or signage manufactured to this design, by Identiti Resources, LTD. Distribution to or use of this sign design by anyone outside of the customer's organization, without expressed, written authorization by Identiti Resources, LTD. is prohibited.



425 N Martingale Rd 18th Floor Schaumburg, IL 60173 Office 847.301.0510 identiti.net















# Awning

# **AWG1-1**

# Proposed Signage = TBD

Relevant Signage Code

Awning: allowed, replace for like

Sign Type

Reskin Existing Awning (QTY 2)

Mounting

Mounted To Existing Frame

### **Color Palette**

Primary Navy Blue

Project No. 9332

Project Silicon Valley Bank Signage Package

Location 255 Main Street

Cambridge, MA 02142

Orig. Draft 03.08.2022 Project Mgr. N/A

Designer ID

Page Rev.

Rev. Art Samuel Graebner

001

**Rev. Date** 03.22.22

Rev. Details Removed branding from awning

This sign design is exclusive property of Identiti Resources, LTD., and is the result of the original and creative work of it's employees. This drawing is submitted to the customer for the sole purpose of purchase of the design or signage manufactured to this design, by Identiti Resources, LT