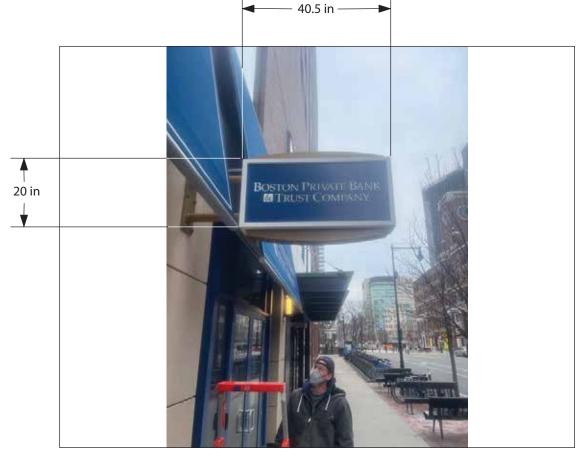

# Awning

# **AWG1-1**

# Proposed Signage = TBD

Relevant Signage Code

Awning: allowed, replace for like

Sign Type

Reskin Existing Awning (QTY 2)

Mounting

Mounted To Existing Frame

### **Color Palette**

Primary Navy Blue

Project No. 9332

Project Silicon Valley Bank Signage Package

Location 255 Main Street

Cambridge, MA 02142

Orig. Draft 03.08.2022 Project Mgr. N/A

Designer ID