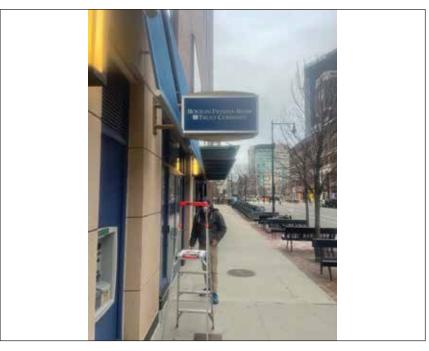

# Blade Sign Vinyl

# **V2-1**

### **Proposed Signage = 4.61 SF**

Relevant Signage Code

Sign Type Applied Vinyl

(QTY 2)

Mounting First Surface

### **Color Palette**

White Vinyl

3M 7725-177 Shadow Blue 3M 7725-77 Peacock Blue

Project No. 9332

Project Silicon Valley Bank Signage Package

Location 255 Main Street

Cambridge, MA 02142

Orig. Draft 03.08.2022

425 N Martingale Rd Schaumburg, IL 60173 Office 847.301.0510 identiti.net

**▲ PROPOSED** 

4.61 SF