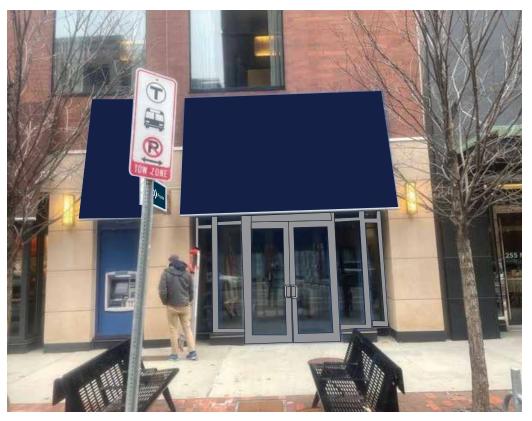

# Proposed Signage = N/A

Relevant Signage Code

N/A

Sign Type N/A

Mounting N/A

Color Palette

Project No. 9332

Project Silicon Valley Bank Signage Package

# Proposed Signage = TBD

Relevant Signage Code

Awning: allowed, replace for like

Sign Type

Reskin Existing Awning (QTY 2)

Mounting

Mounted To Existing Frame