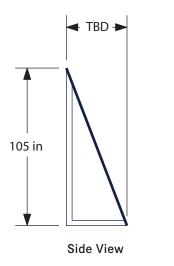

# Proposed Signage = TBD

Relevant Signage Code

Awning: allowed, replace for like

Sign Type

Reskin Existing Awning (QTY 2)

Mounting

Mounted To Existing Frame

### **Color Palette**

Primary Navy Blue

Project No. 9332

Project Silicon Valley Bank Signage Package

Location 255 Main Street

Cambridge, MA 02142

Orig. Draft 03.08.2022 Project Mgr. N/A

Designer ID

425 N Martingale Rd 18th Floor Schaumburg, IL 60173 Office 847.301.0510 identiti.net

**▲ PROPOSED** 

Front View Awning 2