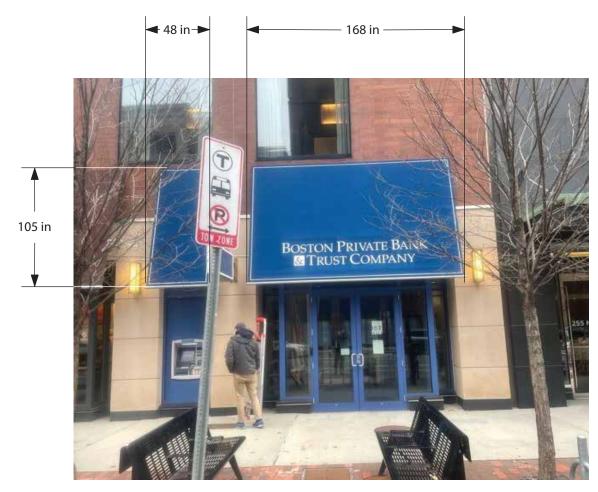

nstruction Grey - TBD

Location 255 Main Street

Cambridge, MA 02142

Orig. Draft 03.08.2022 Project Mgr. N/A

Designer ID

Page Rev.

Rev. Art Samuel Graebner

**Rev. Date** 03.22.22

Rev. Details Added page for repainting door

frame.

This sign design is exclusive property of Identiti Resources, LTD., and is the result of the original and creative work of it's employees. This drawing is submitted to the customer for the sole purpose of purchase of the design or signage manufactured to this design, by Identiti Resources, LTD. Distribution to or use of this sign design by anyone outside of the customer's organization, without expressed, written authorization by Identiti Resources, LTD. is prohibited.



425 N Martingale Rd 18th Floor Schaumburg, IL 60173 Office 847.301.0510 identiti.net



**▲** EXISTING



**▲ PROPOSED** 

\*Repaint doorframe. Color TBD - construction standard grey

new awning with SVB brand primary navy blue storefront to be painted to match adjacent retail frontage (labeled A) new vinyl graphics on entry door ATM removed and replaced with new glass. storefront to be painted to match entry doors **255 MAIN** svb>