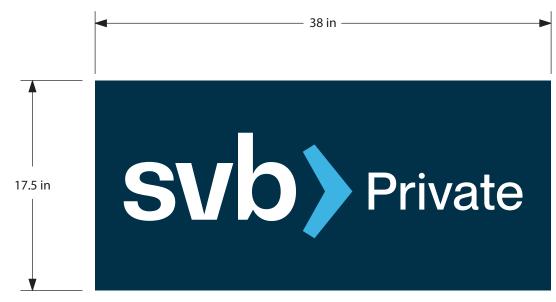

### **Proposed Signage = 4.61 SF**

Relevant Signage Code N/A

### Sign Type

D/F Illuminated Blade Sign Routed Copy w/ Backed Acrylic (QTY 2)

### Mounting

Mounted into Existing Cabinet

### Color Palette

White Acrylic

Painted PMS 2189C

Vinyl: Digitally Printed to Match PMS 298

Project No. 9332

Project Silicon Valley Bank Signage Package

Location 255 Main Street

Cambridge, MA 02142

### \*TRANS VINYL COLOR APPROVAL NEEDED\*

4.61 SF