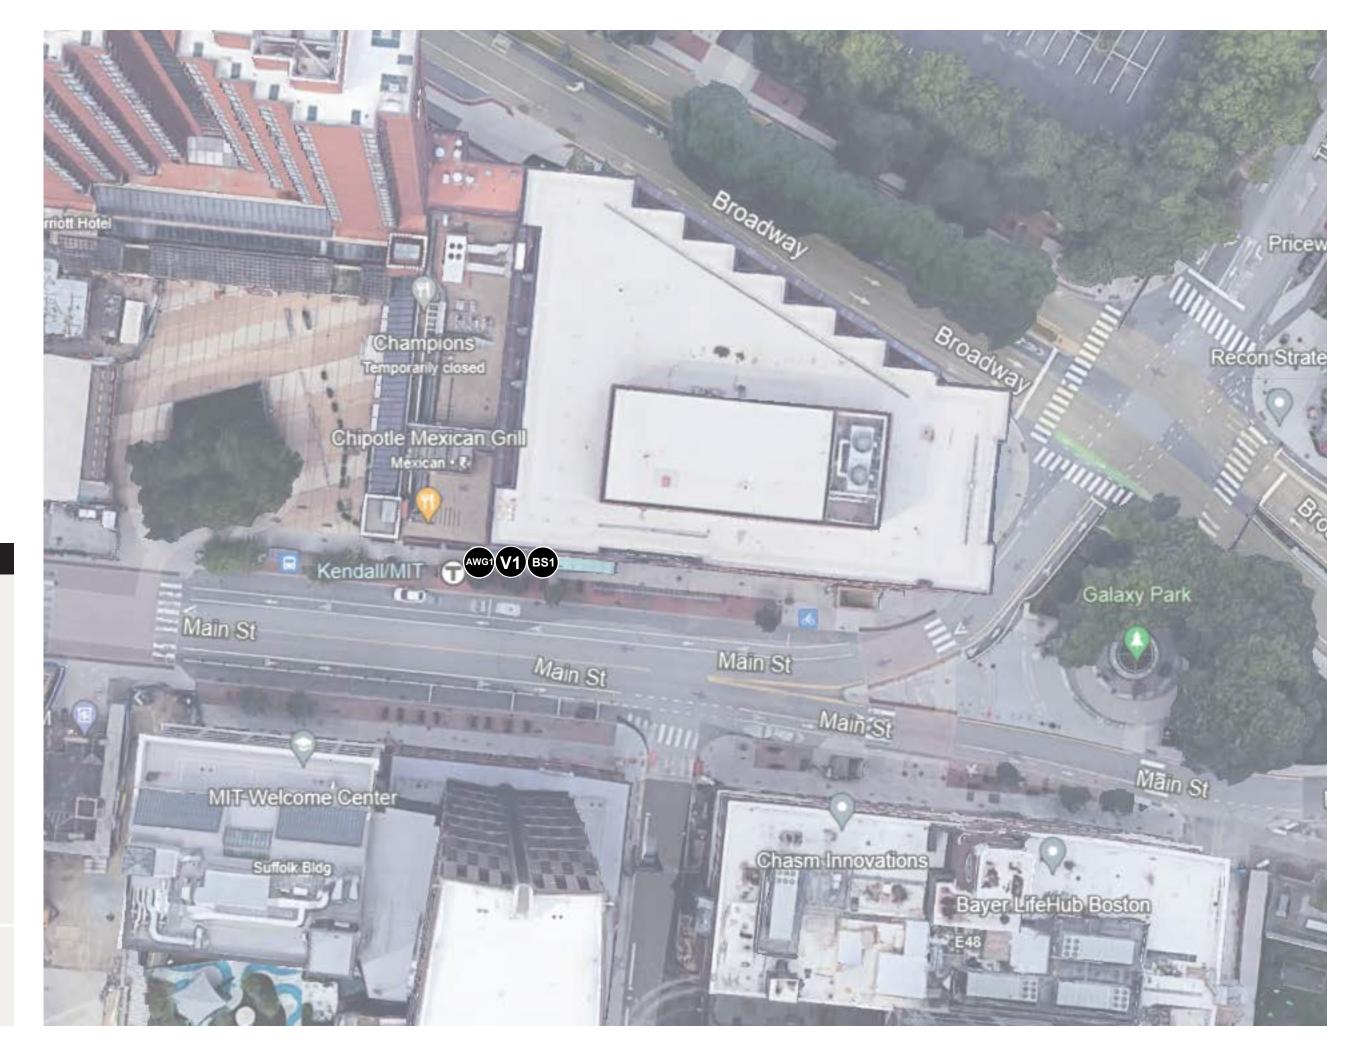

# Site Plan - Overview

Project No. 9332

Silicon Valley Bank Signage Package Project

255 Main Street Location

Cambridge, MA 02142

Orig. Draft 03.08.2022

Project Mgr. Designer Rev. Art 00.00.00 Rev. Date

Page Rev. 000 Rev. Details N/A

# Proposed Signage = N/A

Relevant Signage Code

N/A

Sign Type N/A

Mounting N/A

Color Palette

Project No. 9332

Project Silicon Valley Bank Signage Package

# Proposed Signage = TBD

Relevant Signage Code

Awning: allowed, replace for like

Sign Type

Reskin Existing Awning (QTY 2)

Mounting

Mounted To Existing Frame