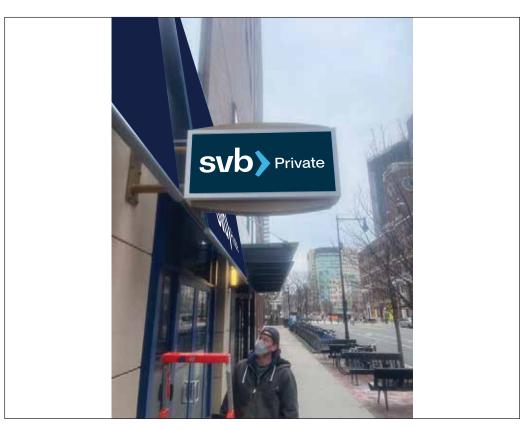

### **Proposed Signage = 4.61 SF**

Relevant Signage Code N/A

### Sign Type

D/F Illuminated Blade Sign Routed Copy w/ Backed Acrylic (QTY 2)

### Mounting

Mounted into Existing Cabinet

### Color Palette

White Acrylic

Painted PMS 2189C

Vinyl: Digitally Printed to Match PMS 298

Project No. 9332

Project Silicon Valley Bank Signage Package

Location 255 Main Street

Cambridge, MA 02142

### \*TRANS VINYL COLOR APPROVAL NEEDED\*

4.61 SF