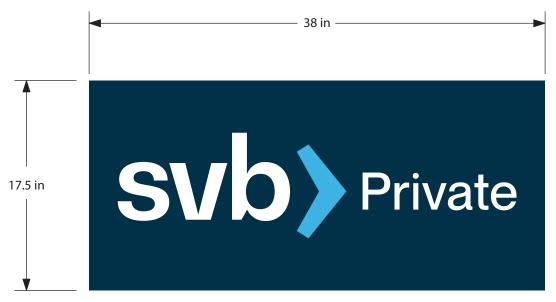

# Awning

# **AWG1-1**

# Proposed Signage = TBD

Relevant Signage Code

Awning: allowed, replace for like

Sign Type

Reskin Existing Awning (QTY 2)

Mounting

Mounted To Existing Frame

### **Color Palette**

Primary Navy Blue

Project No. 9332

Project Silicon Valley Bank Signage Package

Location 255 Main Street

Cambridge, MA 02142

Orig. Draft 03.08.2022 Project Mgr. N/A

Designer ID