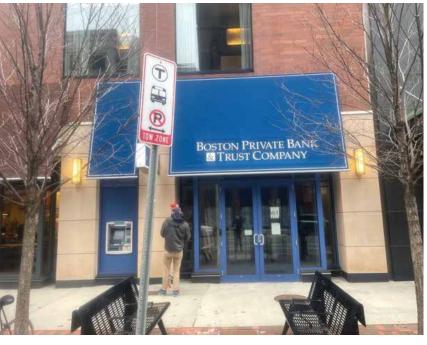

r Palette

Project No. 9332

Project Silicon Valley Bank Signage Package

Location 255 Main Street Cambridge, MA 02142

Orig. Draft 03.08.2022

Project Mgr. N/A
Designer IDV
Rev. Art N/A
Rev. Date 00.00.00
Page Rev. 000
Rev. Details N/A

This sign design is exclusive property of Identiti Resources, LTD., and is the result of the original and creative work of it's employees. This drawing is submitted to the customer for the sole purpose of purchase of the design or signage manufactured to this design, by Identiti Resources, LTD. Distribution to or use of this sign design by anyone outside of the customer's organization, without expressed, written authorization by Identiti Resources, LTD. is prohibited.



425 N Martingale Rd 18th Floor Schaumburg, IL 60173 Office 847.301.0510 identiti.net















# Awning

# **AWG1-1**

# Proposed Signage = TBD

Relevant Signage Code

Awning: allowed, replace for like

Sign Type

Reskin Existing Awning (QTY 2)

Mounting

Mounted To Existing Frame

### **Color Palette**

Primary Navy Blue

Project No. 9332

Project Silicon Valley Bank Signage Package

Location 255 Main Street

Cambridge, MA 02142

Orig. Draft 03.08.2022 Project Mgr. N/A

Designer ID

Page Rev.

Rev. Art Samuel Graebner

001

**Rev. Date** 03.22.22

Rev. Details Removed branding from awning

This sign design is exclusive property of Identiti Resources, LTD., and is the result of the original and creative work of it's employees. This drawing is submitted to the customer for the sole purpose of purchase of the design or signage manufactured to this design, by Identiti Res