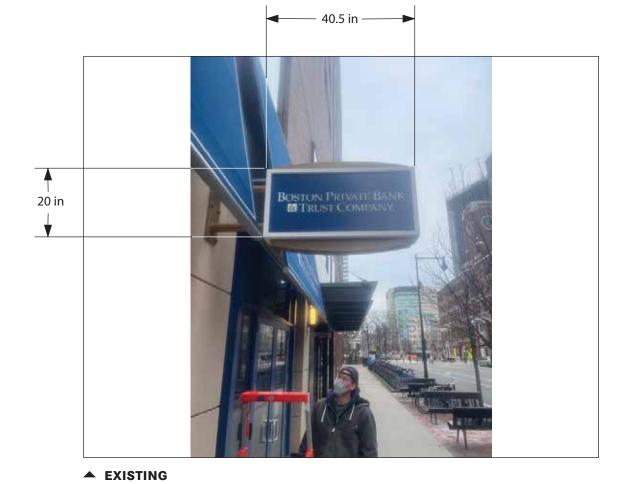

### **Proposed Signage = 4.61 SF**

Relevant Signage Code N/A

### Sign Type

D/F Illuminated Blade Sign Routed Copy w/ Backed Acrylic (QTY 2)

### Mounting

Mounted into Existing Cabinet

### Color Palette

White Acrylic

Painted PMS 2189C

Vinyl: Digitally Printed to Match PMS 298

Project No. 9332

Project Silicon Valley Bank Signage Package

Location 255 Main Street

Cambridge, MA 02142