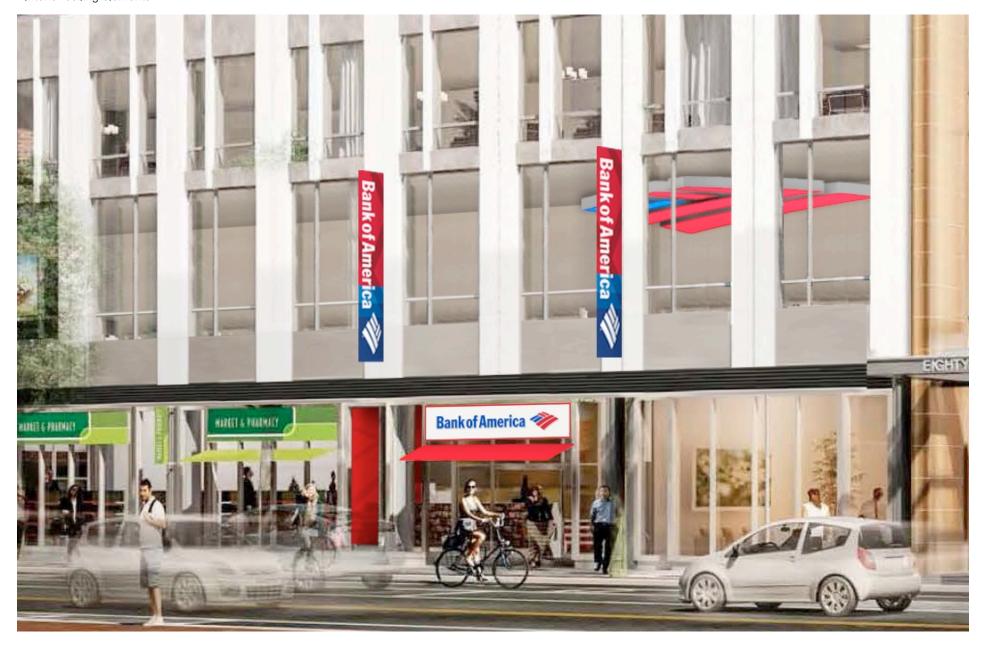

88 Ames Street, Cambridge MA

11-10-17

- Full color halo lit logo
  Red awning
  Red flagscape on interior wall at entrance
  Enterprise banners
  Interior ceiling elements

- Full color halo lit logo
  Red awning
  Red flagscape on interior wall at entrance
  Enterprise banners
  Interior ceiling elements

#### **LOCATION INFORMATION**

88 Ames Street

Cambridge, MA

DM: warren.bowes @bankofamerica.com