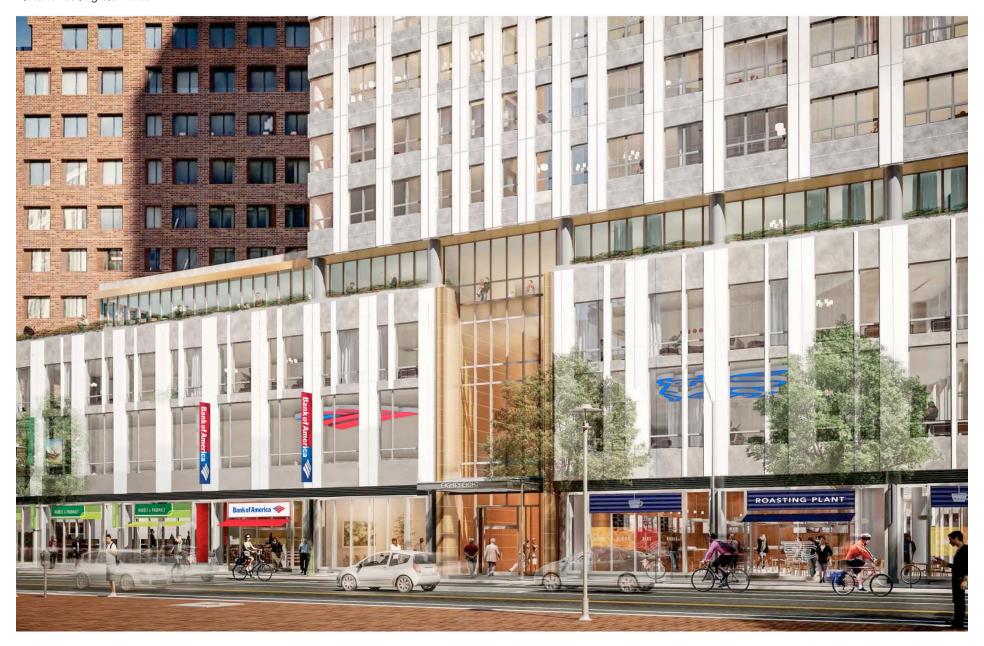

88 Ames Street, Cambridge MA

11-10-17

- Full color halo lit logo
  Red awning
  Red flagscape on interior wall at entrance
  Enterprise banners
  Interior ceiling elements

- Full color halo lit logo
  Red awning
  Red flagscape on interior wall at entrance
  Enterprise banners
  Interior ceiling elements

### LOCATION INFORMATION

Kendall 88 Ames Street

Cambridge, MA

DM: warren.bowes

@bankofamerica.com