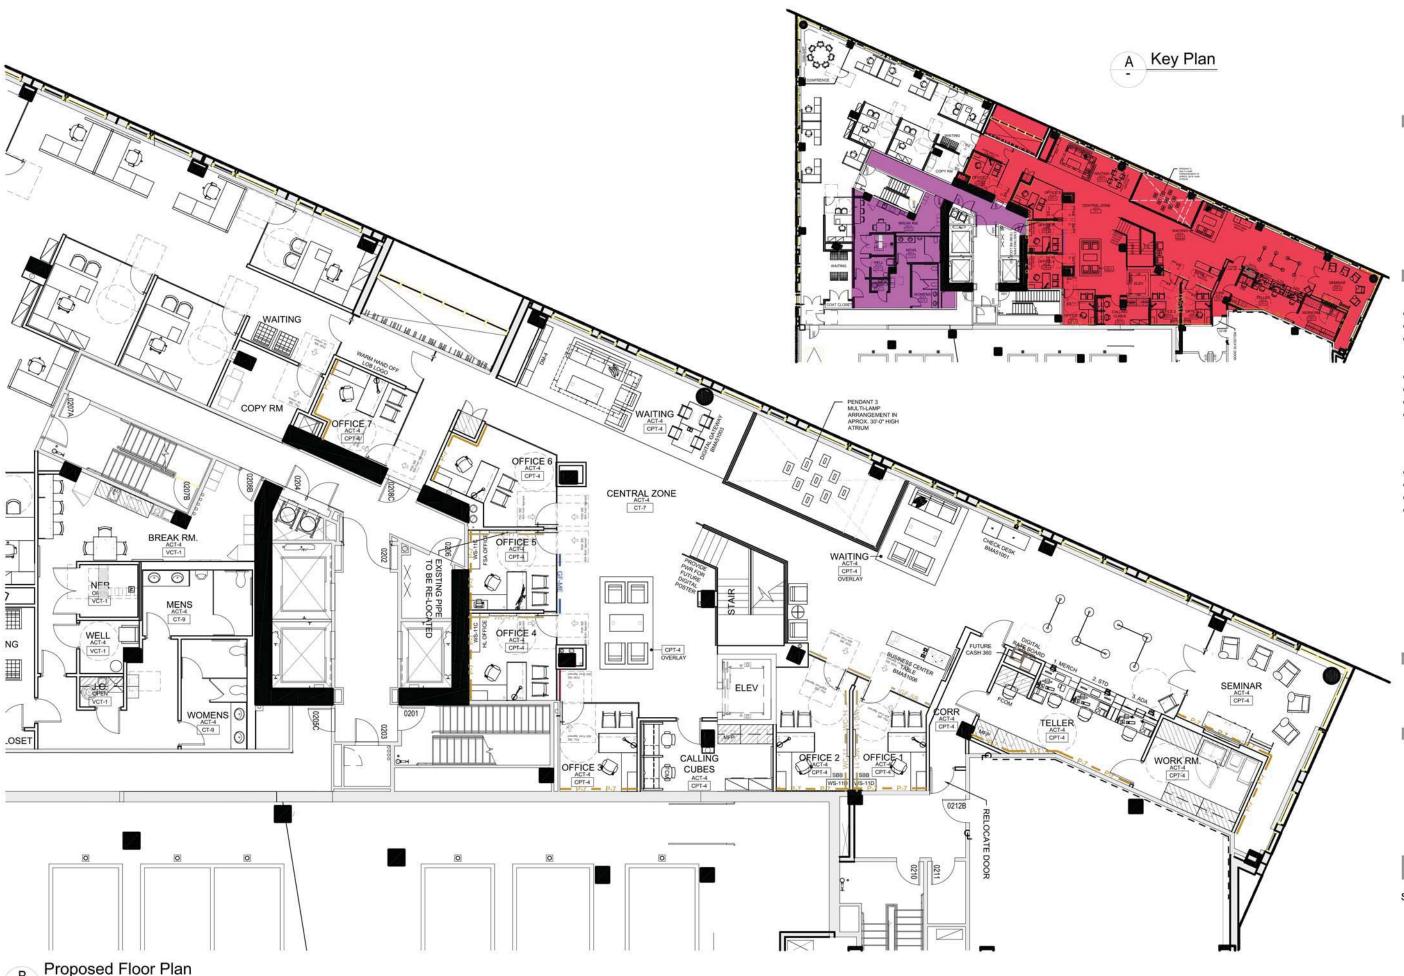

#### PRE TF-IFO

- (7) OFFICES
- (2) ATM DAY 1
- (1) ATM FUTURE (For Future ATM it need to convert to ATM/Belly
  Pack)
- (3) TELLERS
- (10) WAIT SEATING
- (4) UCC
- (1) WU Night Drop

## MLWM (2,700 sf)

- (4) OFFICES
- (7) WORK STATIONS
- (1) CONFERENCE ROOM
- (6) WAIT SEATING

BUILDING SIZE: ground floor: 1,332 s.f. second floor: 8,303 s.f.

#### **LOCATION INFORMATION**

88 Ames Street

Cambridge, MA

DM: warren.bowes @bankofamerica.com

#### **PRE TF-IFO**

- (7) OFFICES
- (2) ATM DAY 1
- (1) ATM FUTURE (For Future ATM it need to convert to ATM/Belly Pack)
- (3) TELLERS
- (10) WAIT SEATING
- (4) UCC
- (1) WU Night Drop

### MLWM (2,700 sf)

- (4) OFFICES
- (7) WORK STATIONS
- (1) CONFERENCE ROOM(6) WAIT SEATING

**BUILDING SIZE:** 

ground floor: 1,332 s.f. second floor: 8,303 s.f.