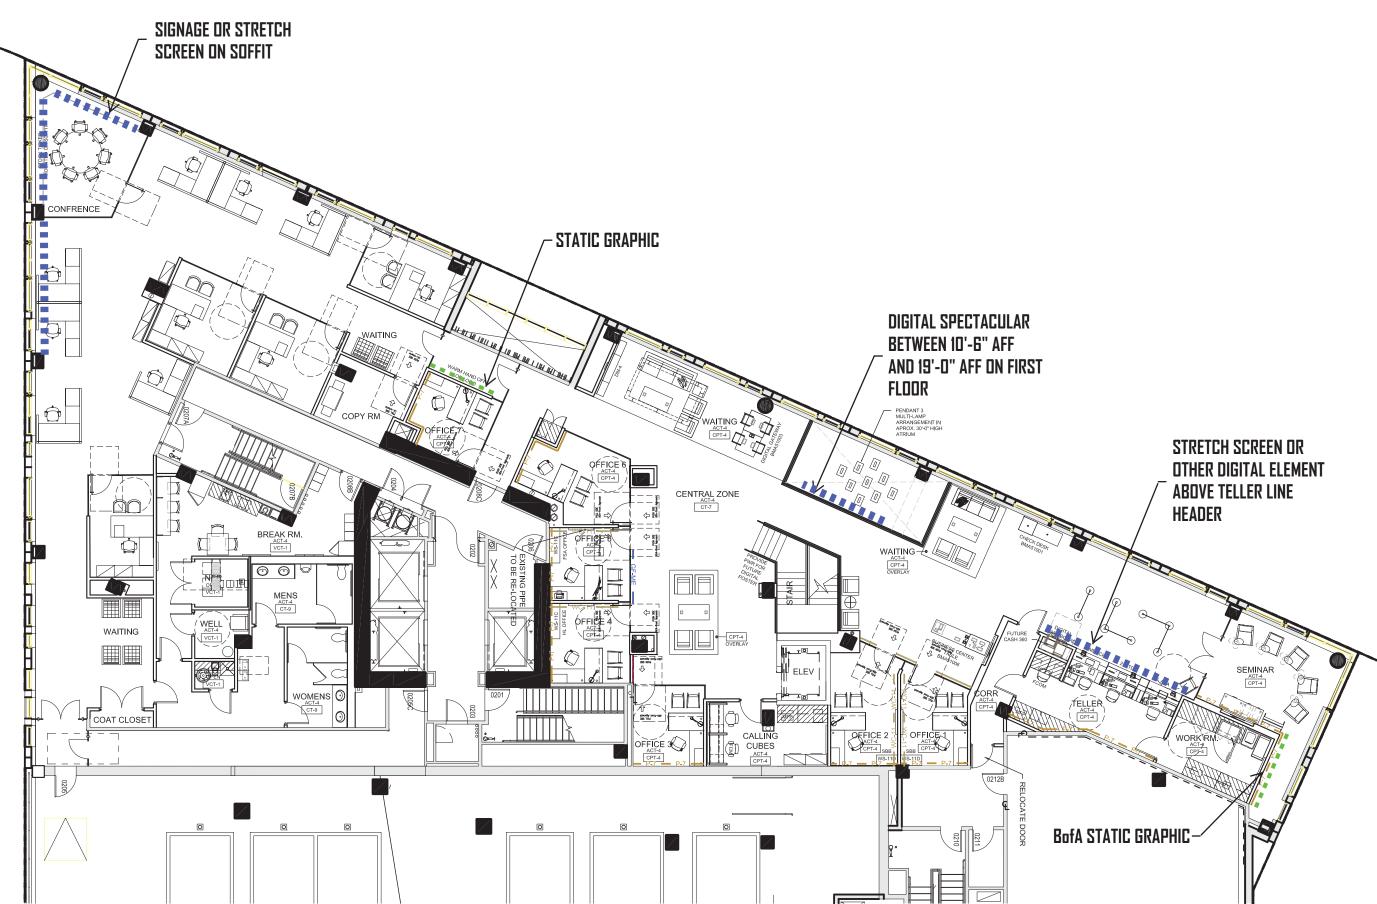

# LOCATION INFORMATION

Kendall

88 Ames Street

Cambridge, MA

DM: warren.bowes

@bankofamerica.com

#### PRE TF-IFO

- (7) OFFICES
- (2) ATM DAY 1
- (1) ATM FUTURE (For Future ATM it need to convert to ATM/Belly Pack)
- (3) TELLERS
- (10) WAIT SEATING
- (4) ÚCC
- (1) WU Night Drop

#### MLWM (2,700 sf)

- (4) OFFICES
- (7) WORK STATIONS
- (1) CONFERENCE ROOM
- (6) WAIT SEATING

# BUILDING SIZE: ground floor: 1,332 s.f.

second floor: 8,303 s.f.