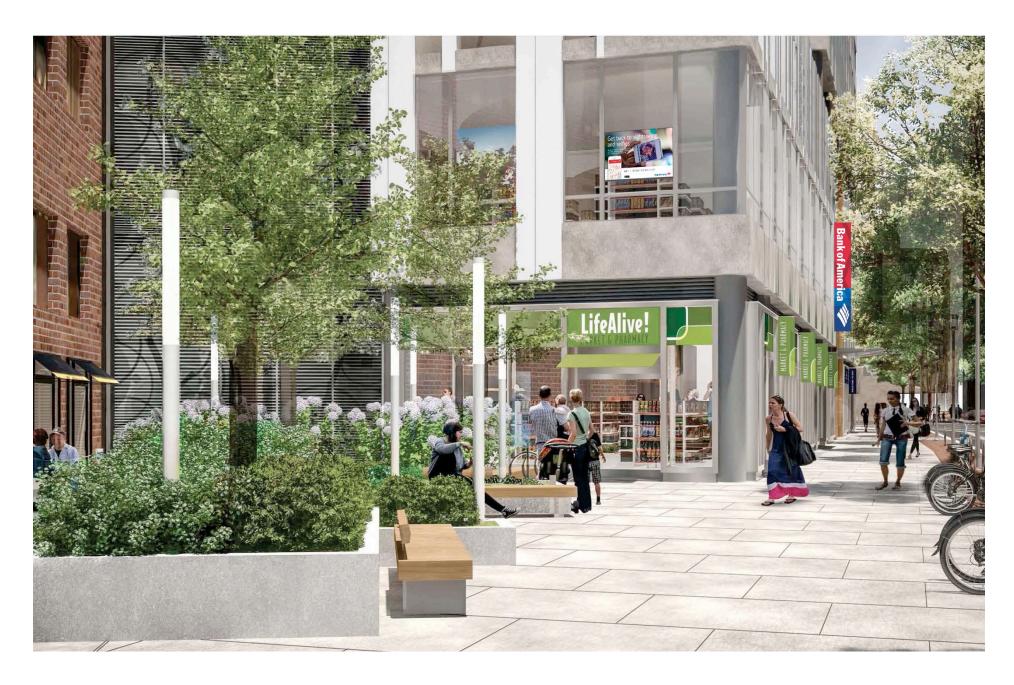

88 Ames Street, Cambridge MA

11-10-17

- Full color halo lit logo
  Red awning
  Red flagscape on interior wall at entrance
  Enterprise banners
  Interior ceiling elements

- Full color halo lit logo
  Red awning
  Red flagscape on interior wall at entrance
  Enterprise banners
  Interior ceiling elements