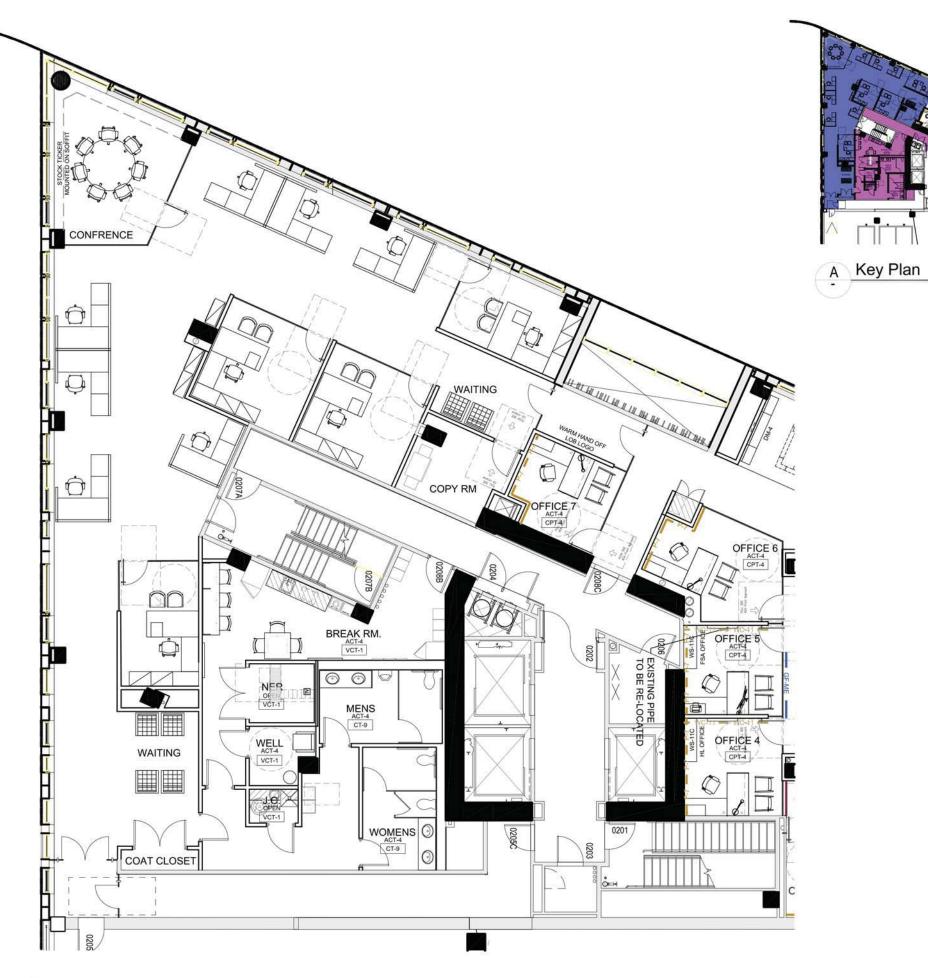

### **LOCATION INFORMATION**

Kendall 88 Ames Street

Cambridge, MA

DM: warren.bowes

@bankofamerica.com

#### PRE TF-IFO

- (7) OFFICES
- (2) ATM DAY 1
- (1) ATM FUTURE (For Future ATM it need to convert to ATM/Belly Pack)
- (3) TELLERS
- (10) WAIT SEATING
- (4) UCC
- (1) WU Night Drop

### MLWM (2,700 sf)

- (4) OFFICES
- (7) WORK STATIONS
- (1) CONFERENCE ROOM
- (6) WAIT SEATING

BUILDING SIZE: ground floor: 1,332 s.f. second floor: 8,303 s.f.