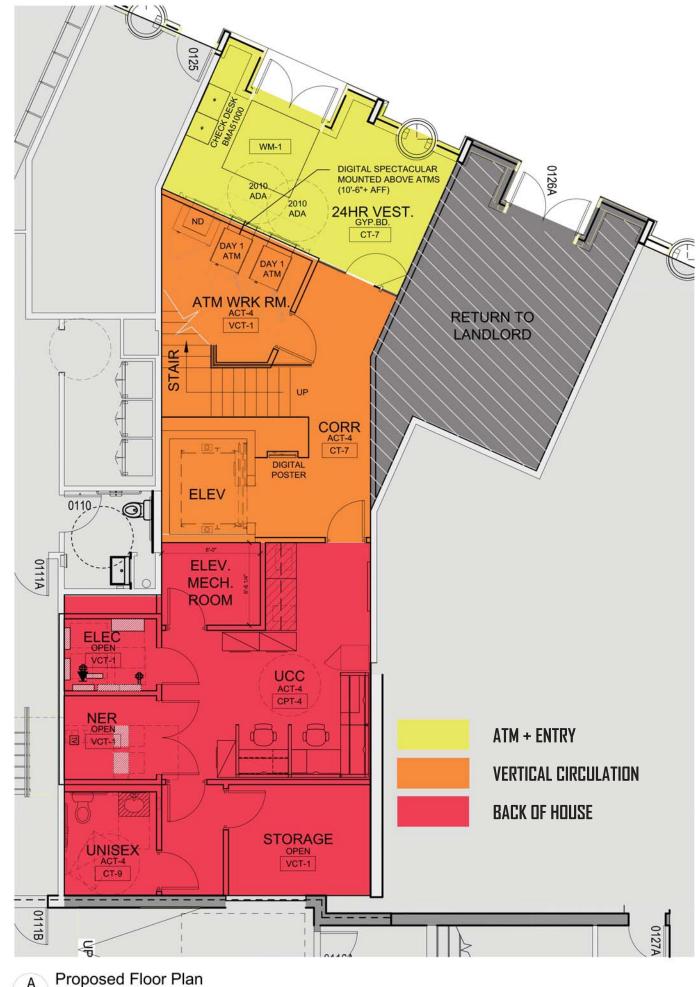

#### PRE TF-IFO

- (7) OFFICES
- (2) ATM DAY 1
- (1) ATM FUTURE (For Future ATM it need to convert to ATM/Belly
  Pack)
- (3) TELLERS
- (10) WAIT SEATING
- (4) UCC
- (1) WU Night Drop

## MLWM (2,700 sf)

- (4) OFFICES
- (7) WORK STATIONS
- (1) CONFERENCE ROOM
- (6) WAIT SEATING

BUILDING SIZE: ground floor: 1,332 s.f. second floor: 8,303 s.f.