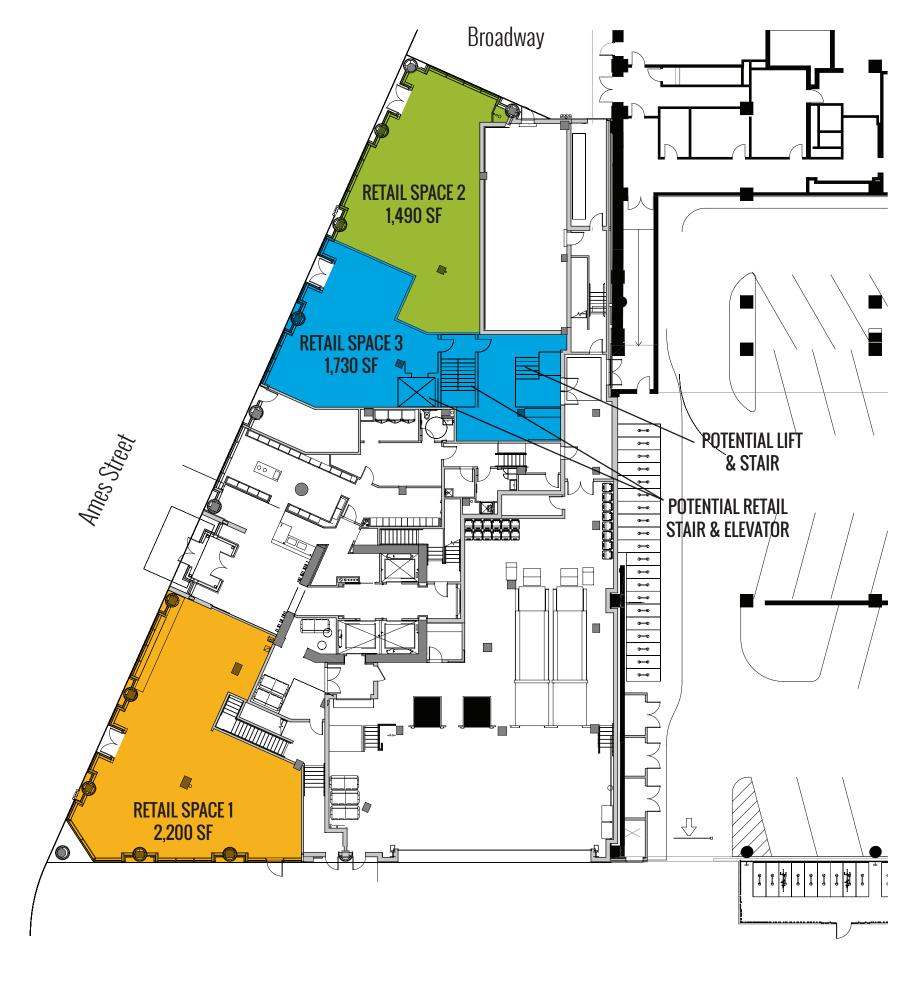

## **PIONEER WAY - VIEW** AMES STREET RESIDENCES **BOSTON PROPERTIES**

©2014 FXFOWLE ARCHITECTS, LLP | ALL RIGHTS RESERVED

88 Ames Street Cambridge, Massachusetts

Retail Space

88 Ames Street Cambridge, Massachusetts

Retail Space