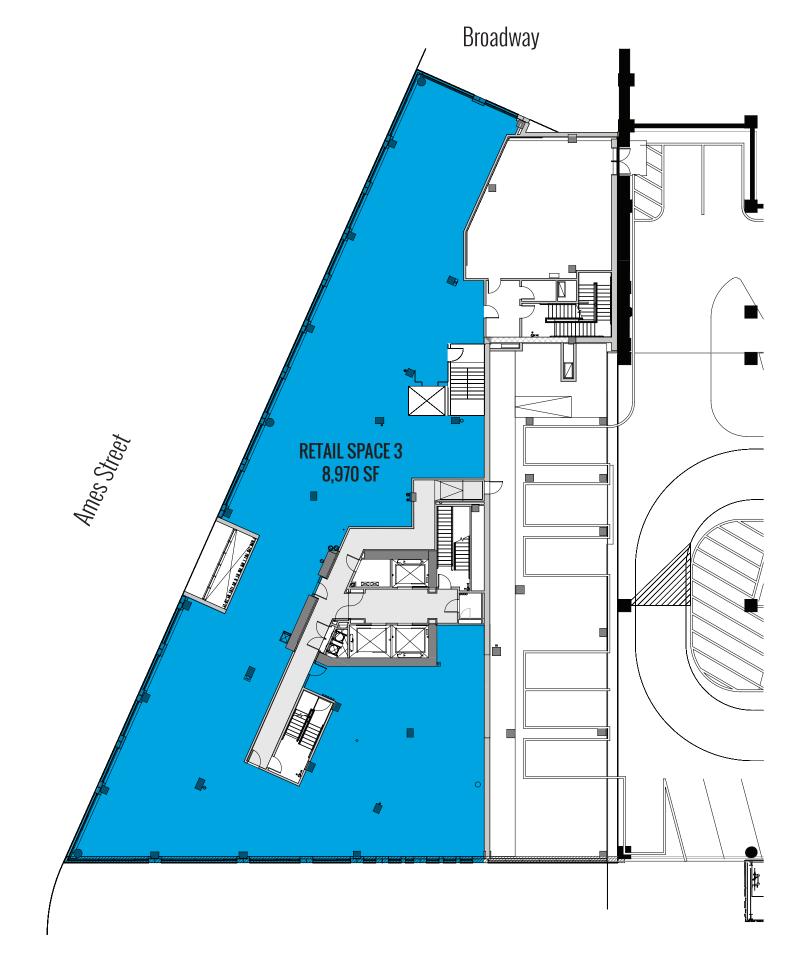

## **PIONEER WAY - VIEW** AMES STREET RESIDENCES **BOSTON PROPERTIES**

©2014 FXFOWLE ARCHITECTS, LLP | ALL RIGHTS RESERVED

88 Ames Street Cambridge, Massachusetts

Retail Space

88 Ames Street Cambridge, Massachusetts

Retail Space