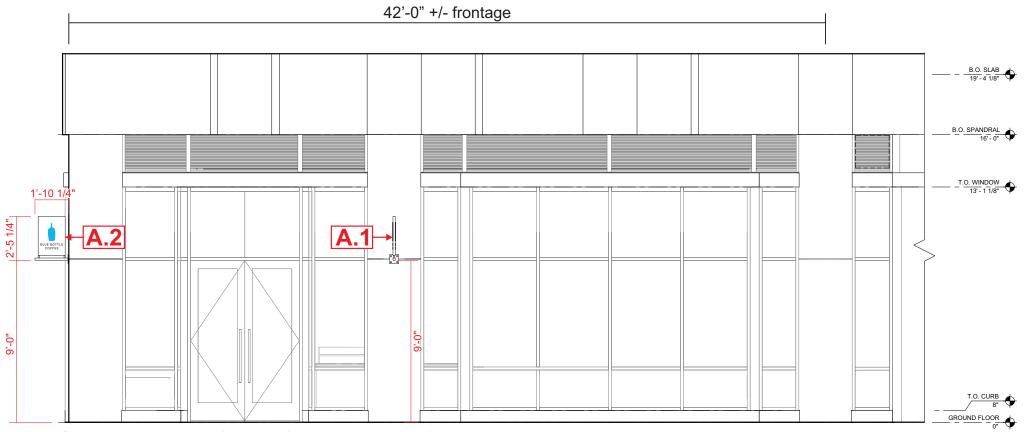

www.adart.com

South Elevation - Scale: 3/16" = 1'-0"

5090 N. FRUIT AVE./SUITE 101 FRESNO, CA 93711 T 559.225.2183

www.adart.com

| PROJECT:                                                                | REVISION | DATE    | DESCRIPTION       | APPROVALS |
|-------------------------------------------------------------------------|----------|---------|-------------------|-----------|
| CUSTOMER: Blue Bottle                                                   | 1        | 9/20/18 | Revise blade sign | SALES:    |
| LOCATION: 88 Ames St Cambridge, MA 02142                                |          |         |                   |           |
| DATE: 9/18/2018                                                         |          |         |                   | CUSTOMER: |
| SALES: David Esajian                                                    |          |         |                   |           |
| DESIGNER: James Franks                                                  |          |         |                   | LANDLORD: |
| SERVER: S:\Blue Bottle\All Locations\Cambridge, MA (Kendall Square)\pdf |          |         |                   |           |