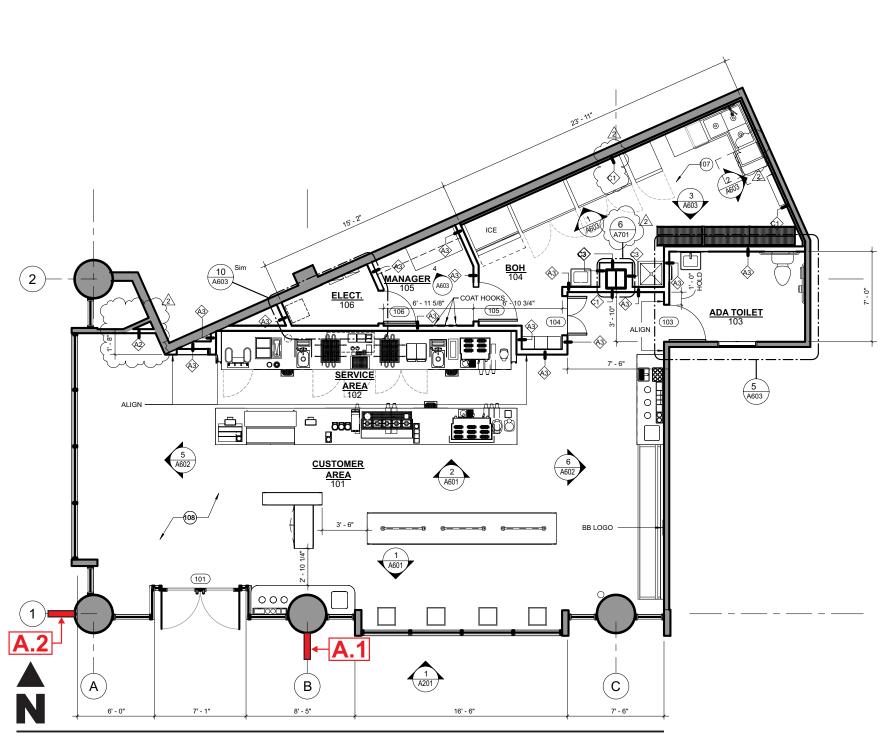

#### Floor Plan - Scale: NTS

5090 N. FRUIT AVE./SUITE 101 FRESNO, CA 93711 T 559.225.2183

| PROJECT:                                                                | REVISION | DATE    | DESCRIPTION       | APPROVALS |
|-------------------------------------------------------------------------|----------|---------|-------------------|-----------|
| CUSTOMER: Blue Bottle                                                   | 1        | 9/20/18 | Revise blade sign | — SALES:  |
| LOCATION: 88 Ames St Cambridge, MA 02142                                |          |         |                   |           |
| DATE: 9/18/2018                                                         |          |         |                   | CUSTOMER: |
| SALES: David Esajian                                                    |          |         |                   |           |
| DESIGNER: James Franks                                                  | l        |         |                   | LANDLORD: |
| SERVER: S:\Blue Bottle\All Locations\Cambridge, MA (Kendall Square)\pdf |          |         |                   |           |