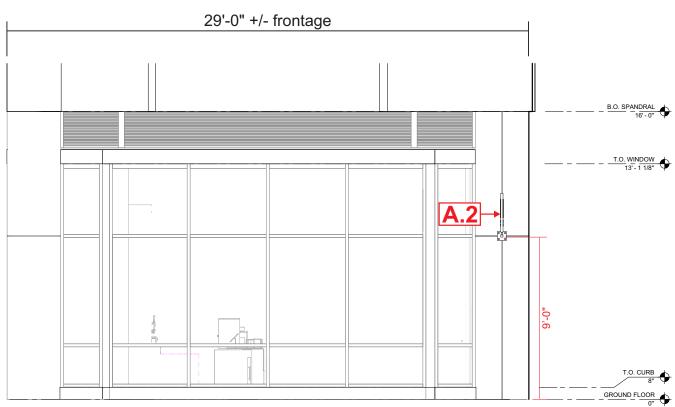

www.adart.com

South Elevation - Scale: 3/16" = 1'-0"

5090 N. FRUIT AVE./SUITE 101 FRESNO, CA 93711 T 559.225.2183

www.adart.com

| PROJECT:                                                                | REVISION | DATE    | DESCRIPTION       | APPROVALS |
|-------------------------------------------------------------------------|----------|---------|-------------------|-----------|
| CUSTOMER: Blue Bottle                                                   | 1        | 9/20/18 | Revise blade sign | SALES:    |
| LOCATION: 88 Ames St Cambridge, MA 02142                                |          |         |                   |           |
| DATE: 9/18/2018                                                         |          |         |                   | CUSTOMER: |
| SALES: David Esajian                                                    |          |         |                   |           |
| DESIGNER: James Franks                                                  |          |         |                   | LANDLORD: |
| SERVER: S:\Blue Bottle\All Locations\Cambridge, MA (Kendall Square)\pdf |          |         |                   |           |