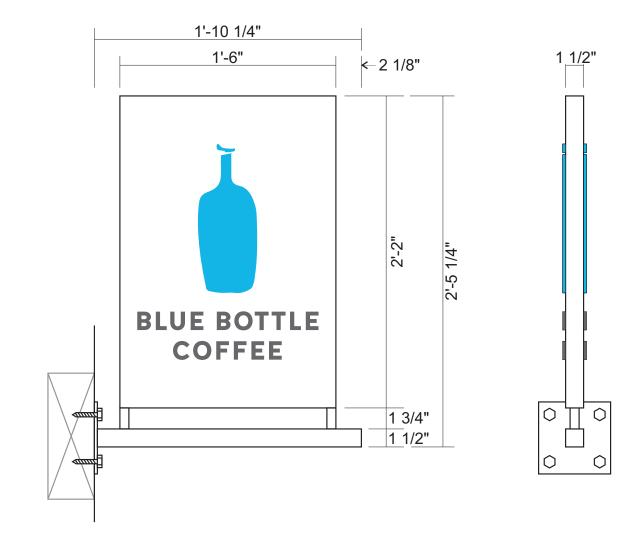

## A BLADE SIGN Description: Manufacture and install two (2) non-illuminated, double face blade signs.

Scale = 1 1/2" = 1'-0"

| Component          | Туре                 | Specifications | Color / Finish                                                                                            |
|--------------------|----------------------|----------------|-----------------------------------------------------------------------------------------------------------|
| Cabinet            | Fabricated aluminum  | Paint (satin)  | White                                                                                                     |
| Graphics           | 1/4" Aluminum F.C.O. | Paint (satin)  | Matthews Blue (custom match)<br>to match PMS 2995 C<br>Matthews Grey (custom match)<br>to match PMS 425 C |
| Horizontal Support | 1 1/2" Square tube   | Paint (satin)  | White                                                                                                     |
| Vertical Supports  | 3/4" Square tubes    | Paint (satin)  | White                                                                                                     |

3.25 sq. ft.

5090 N. FRUIT AVE./SUITE 101 FRESNO, CA 93711 T 559.225.2183

| PROJECT:                                                                | REVISION | DATE    | DESCRIPTION       | APPROVALS |
|-------------------------------------------------------------------------|----------|---------|-------------------|-----------|
| CUSTOMER: Blue Bottle                                                   | 1        | 9/20/18 | Revise blade sign | SALES:    |
| LOCATION: 88 Ames St Cambridge, MA 02142                                |          |         |                   | JALLO.    |
| DATE: 9/18/2018                                                         |          |         |                   | CUSTOMER: |
| SALES: David Esajian                                                    | _        |         |                   |           |
| DESIGNER: James Franks                                                  |          |         |                   | LANDLORD: |
| SERVER: S:\Blue Bottle\All Locations\Cambridge, MA (Kendall Square)\pdf |          |         |                   |           |