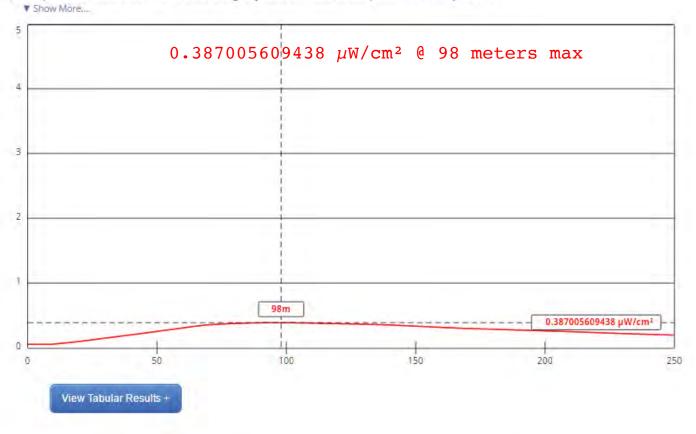

| Channel Selection | Channel 250 (97 | Channel 250 (97.9 MHz) 🔻       |       |  |  |  |  |  |
|-------------------|-----------------|--------------------------------|-------|--|--|--|--|--|
| Antenna Type +    | EPA Type 3: Opp | EPA Type 3: Opposed U Dipole • |       |  |  |  |  |  |
| Height (m)        | 100             | Distance (m)                   | 250   |  |  |  |  |  |
| ERP-H (W)         | 250             | ERP-V (W)                      | 250   |  |  |  |  |  |
| Num of Elements   | 1               | Element Spacing (λ)            | .5    |  |  |  |  |  |
| Num of Points     | 500             | 1                              | Apply |  |  |  |  |  |

W254BR CP Mod Boston to Marriott Bldg, Sheet 5