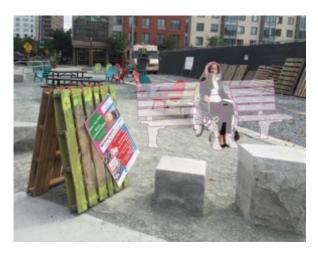

## **Cambridge Street Beautification Project**

By: East Cambridge Business Association

The ECBA expanded their organization in 2017.

This expansion allowed them to extend the project into Inman Square.

The grant helped fund 40 decorated poles through out the year.