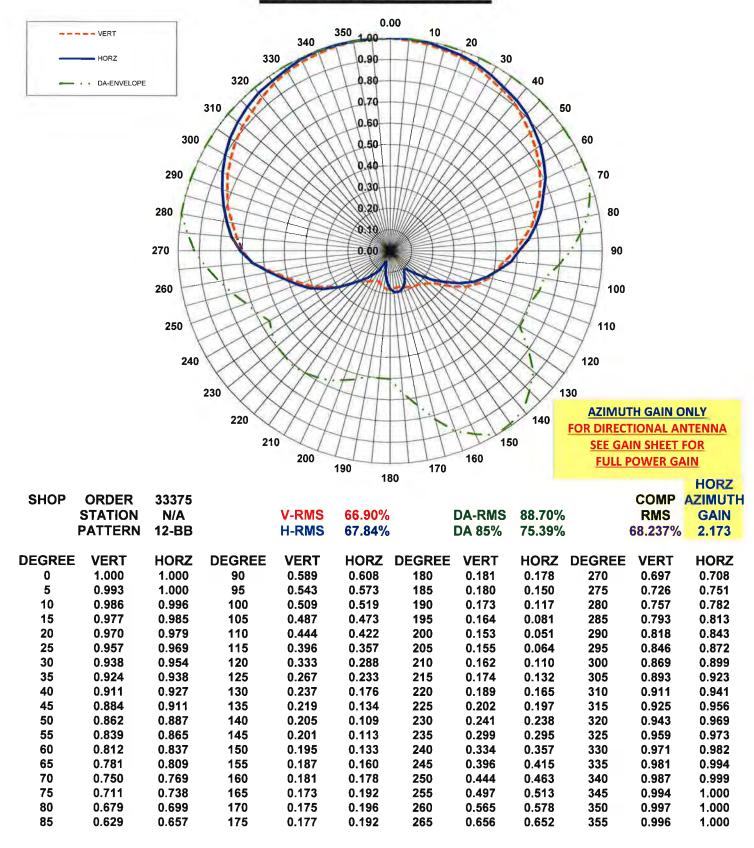

#### **Precautions and Preparation**

SHIVELY 6815

Figure 1. Tower layout, two-bay end-fed antenna without radomes

# SHIVELY LABS

DATE: 16-Mar-16
SHOP ORDER: 33375
STATION: N/A
FREQUENCY: 91.7
ANTENNA TYPE: 6815

TOWER: POLE 4.5

MOUNT:

MOUNT REMARKS: POLE MT'S A-DIMENSION INCHES 2.500

HORIZONTAL PARASITIC: 2-PLCS

B-DIMENSION:
C-DIMENSION
PARASITIC LENGTH:

FEED LINE FRONT
1/4 W/L UP&DOWN
14.000

VERTICAL PARASITIC N/A

D-DIMENSION: E-DIMENSION: F-DIMENSION PARASITIC LENGTH:

1st LEG AZIMUTH: POLE ANTENNA HEADING: 118-DEGREES

LADDER: N/A

PATTERN NUMBER: 12-BB

VERTICAL RMS: 66.90% HORIZONTAL RMS:

IORIZONTAL RMS: 67.84%

> 6815-DA ANTENNA MOUNTED TO A 4.5-IN POLE AZIMUTH 118-DEGREES