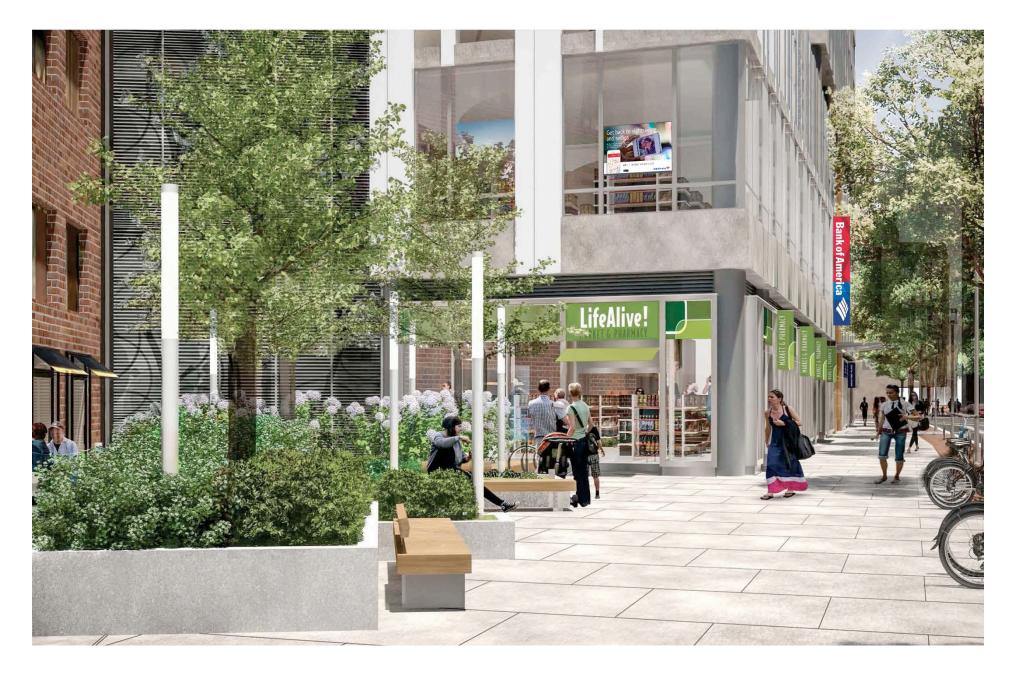

#### <u>Adjournment</u>

The motion to adjourn the meeting at 8:38 p.m. carried unanimously.

88 Ames Street, Cambridge MA

11-10-17

- Full color halo lit logo
  Red awning
  Red flagscape on interior wall at entrance
  Enterprise banners
  Interior ceiling elements

- Full color halo lit logo
  Red awning
  Red flagscape on interior wall at entrance
  Enterprise banners
  Interior ceiling elements

#### LOCATION INFORMATION

Kendall 88 Ames Street

Cambridge, MA

DM: warren.bowes
@bankofamerica.com