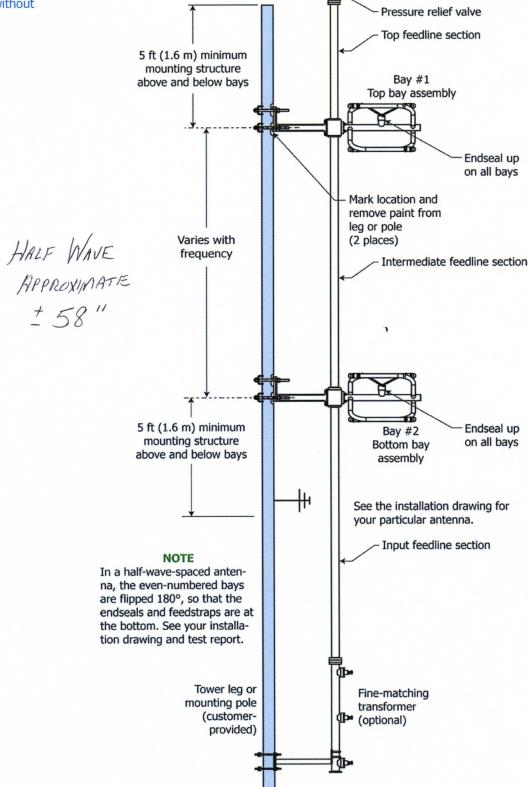

#### **Precautions and Preparation**

SHIVELY 6815

Figure 1. Tower layout, two-bay end-fed antenna without radomes

#### Notes:

- 2. The mounting structure must not flex more than  $\pm 3/4$  in (1.8 cm) in any ten-foot (3-meter) section. Five feet (1.5 m) of mounting structure is required above and below the antenna bays for proper pattern formation.
- 3. Antenna radiation aperture is the distance from the center of the top bay to the center of the bottom bay. Physical space used is from the top of the top bay to the input flange at the bottom of the array, or the bottom of the bottom bay in a center-fed array. Total tower space recommended allows ten feet (3 m) of clear tower space above and below the antenna to protect from pattern interference by other antennas. At frequencies lower than 98 MHz, each of these dimensions will increase by up to 1 ft (0.3 m) per bay.
- 4. Seven bays or less are normally end-fed. All antennas supplied with beam tilt will be center-fed. Antennas with an odd number of bays are normally not available with center feed.
- Windload and weight tabulations are estimates and assume 98 MHz. They include the bay, interbay feedline, and input con-