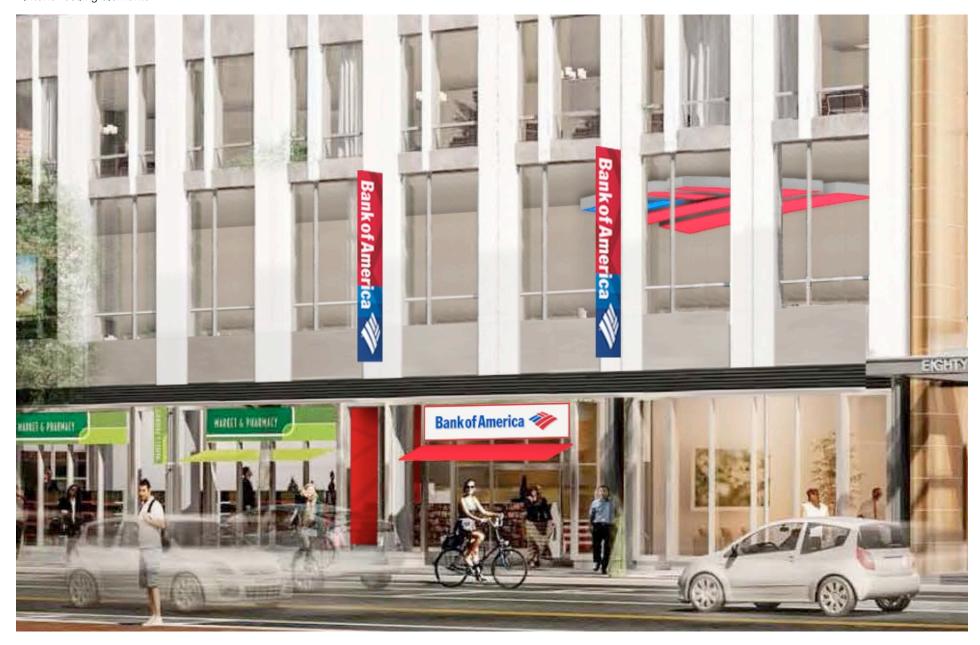

#### <u>Adjournment</u>

The motion to adjourn the meeting at 8:38 p.m. carried unanimously.

88 Ames Street, Cambridge MA

11-10-17

- Full color halo lit logo
  Red awning
  Red flagscape on interior wall at entrance
  Enterprise banners
  Interior ceiling elements

- Full color halo lit logo
  Red awning
  Red flagscape on interior wall at entrance
  Enterprise banners
  Interior ceiling elements

#### LOCATION INFORMATION

Kendall 88 Ames Street

Cambridge, MA

DM: warren.bowes
@bankofamerica.com