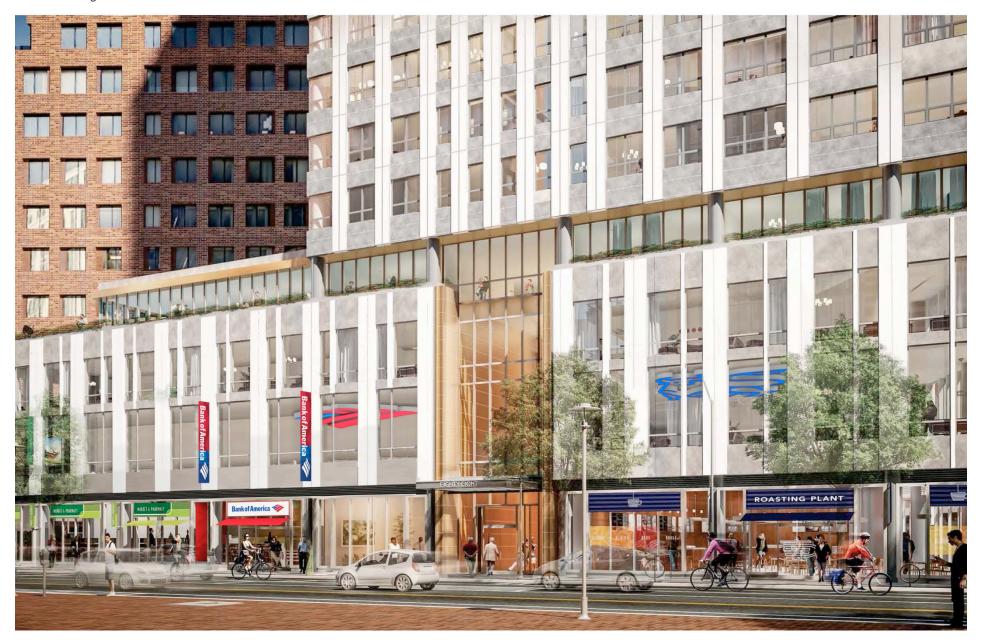

#### <u>Adjournment</u>

The motion to adjourn the meeting at 8:38 p.m. carried unanimously.

88 Ames Street, Cambridge MA

11-10-17

- Full color halo lit logo
  Red awning
  Red flagscape on interior wall at entrance
  Enterprise banners
  Interior ceiling elements

- Full color halo lit logo
  Red awning
  Red flagscape on interior wall at entrance
  Enterprise banners
  Interior ceiling elements

#### LOCATION INFORMATION

Kendall 88 Ames Street

Cambridge, MA

DM: warren.bowes
@bankofamerica.com