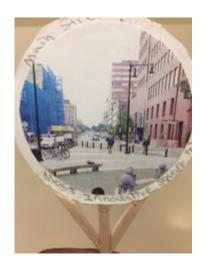

## Wayfinders – Connecting 2 the I.E. By: InnovatorsForPurpose

Youth Engagement Project.

A team of 10 students spent the summer researching KSQ history and ways to incorporate their findings into a Wayfinding sign.

When completed the sign will be a place to stop and enjoy views of the Longfellow Bridge and the ever changing landscape of Main Street..

The students are currently working with Bluebird to have their creation manufactured.