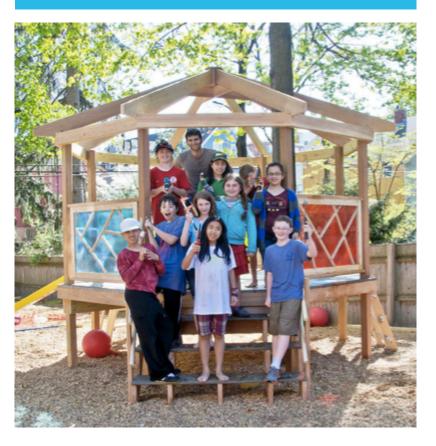

# Fort Agassiz Annex By: Agassiz Baldwin Community

Youth engagement project.

The grant allowed the Community Center to expand their offerings to the growing number of students that attend their programs.

The students worked with program staff, professional architects and carpenters to finalize the play structure.

The structure is opened to all the students and families in the neighborhood.