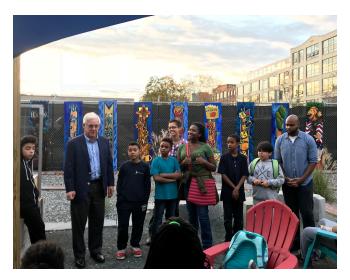

## Wayfinders – Connecting 2 the I.E. By: InnovatorsForPurpose

Youth Engagement Project.

A team of 10 students spent the summer researching KSQ history and ways to incorporate their findings into a Wayfinding sign.

When completed the sign will be a place to stop and enjoy views of the Longfellow Bridge and the ever changing landscape of Main Street..

The students are currently working with Bluebird to have their creation manufactured.