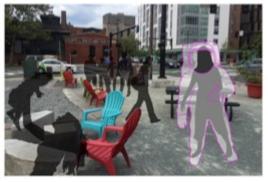

## MAP OF ALL FORWARD FUND AWARDED PROJECTS

Over 24 projects throughout the City of Cambridge