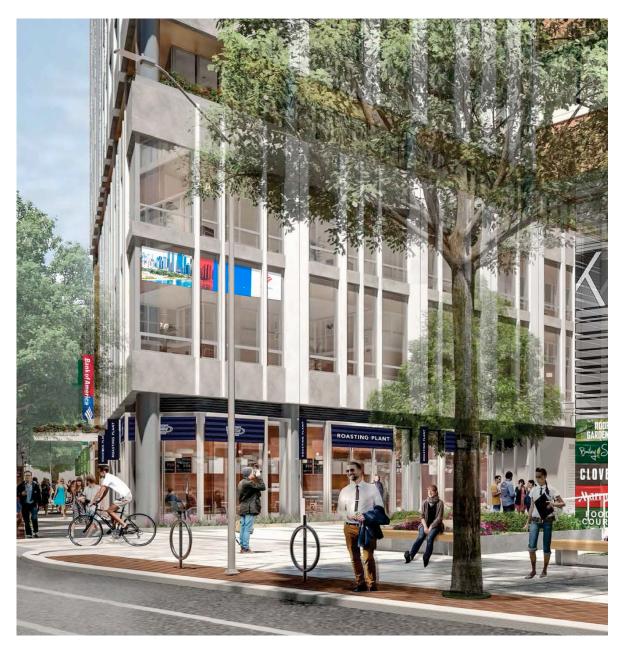

#### <u>Adjournment</u>

The motion to adjourn the meeting at 8:38 p.m. carried unanimously.

88 Ames Street, Cambridge MA

11-10-17

- Full color halo lit logo
  Red awning
  Red flagscape on interior wall at entrance
  Enterprise banners
  Interior ceiling elements

- Full color halo lit logo
  Red awning
  Red flagscape on interior wall at entrance
  Enterprise banners
  Interior ceiling elements

#### LOCATION INFORMATION

Kendall 88 Ames Street

Cambridge, MA

DM: warren.bowes
@bankofamerica.com