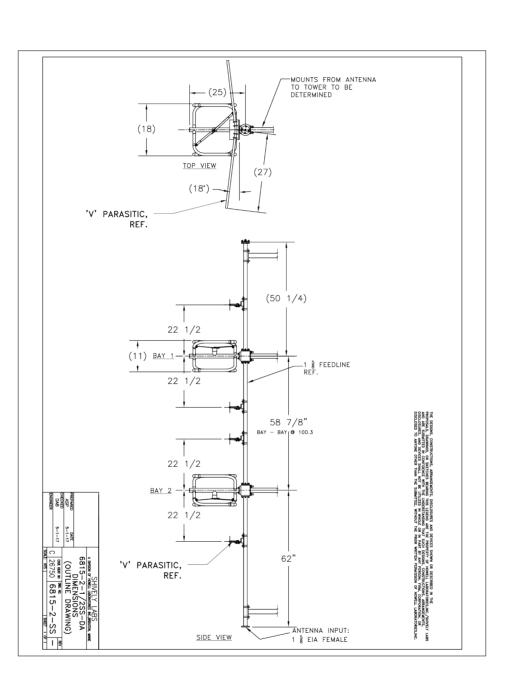

#### **Precautions and Preparation**

SHIVELY 6815

Figure 1. Tower layout, two-bay end-fed antenna without radomes

# SHIVELY LABS

DATE: 16-Mar-16
SHOP ORDER: 33375
STATION: N/A
FREQUENCY: 91.7
ANTENNA TYPE: 6815

TOWER: POLE 4.5

MOUNT:

MOUNT REMARKS: POLE MT'S A-DIMENSION INCHES 2.500

HORIZONTAL PARASITIC: 2-PLCS

B-DIMENSION:
C-DIMENSION
PARASITIC LENGTH:

FEED LINE FRONT
1/4 W/L UP&DOWN
14.000

VERTICAL PARASITIC N/A

D-DIMENSION: E-DIMENSION: F-DIMENSION PARASITIC LENGTH:

1st LEG AZIMUTH: POLE ANTENNA HEADING: 118-DEGREES

LADDER: N/A

PATTERN NUMBER: 12-BB

VERTICAL RMS: 66.90% HORIZONTAL RMS:

IORIZONTAL RMS: 67.84%

> 6815-DA ANTENNA MOUNTED TO A 4.5-IN POLE AZIMUTH 118-DEGREES