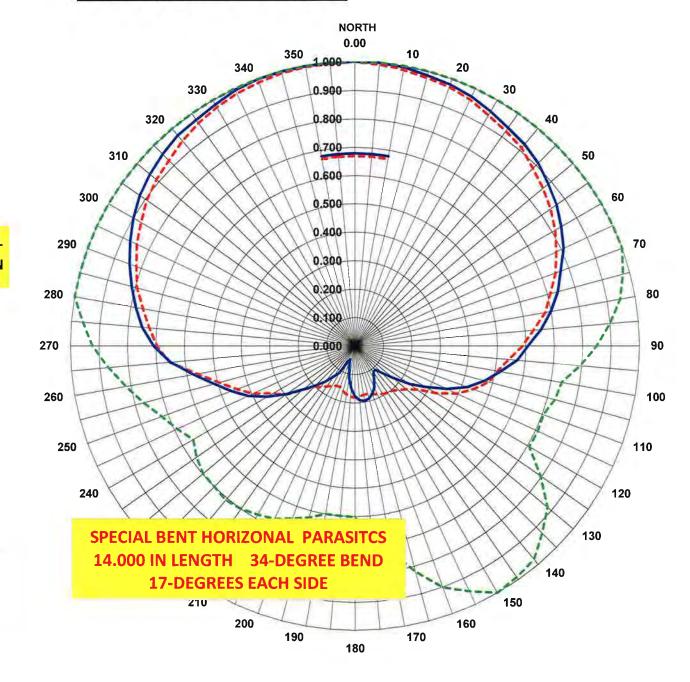

# SHIVELY LABS

DATE: 16-Mar-16
SHOP ORDER: 33375
STATION: N/A
FREQUENCY: 91.7
ANTENNA TYPE: 6815

TOWER: POLE 4.5

MOUNT:

MOUNT REMARKS: POLE MT'S A-DIMENSION INCHES 2.500

HORIZONTAL PARASITIC: 2-PLCS

B-DIMENSION:
C-DIMENSION
PARASITIC LENGTH:

FEED LINE FRONT
1/4 W/L UP&DOWN
14.000

VERTICAL PARASITIC N/A

D-DIMENSION: E-DIMENSION: F-DIMENSION PARASITIC LENGTH:

1st LEG AZIMUTH: POLE ANTENNA HEADING: 118-DEGREES

LADDER: N/A

PATTERN NUMBER: 12-BB

VERTICAL RMS: 66.90% HORIZONTAL RMS:

IORIZONTAL RMS: 67.84%

> 6815-DA ANTENNA MOUNTED TO A 4.5-IN POLE AZIMUTH 118-DEGREES