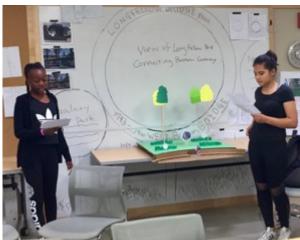

## Wayfinders – Connecting 2 the I.E. By: InnovatorsForPurpose

Youth Engagement Project.

A team of 10 students spent the summer researching KSQ history and ways to incorporate their findings into a Wayfinding sign.

When completed the sign will be a place to stop and enjoy views of the Longfellow Bridge and the ever changing landscape of Main Street..

The students are currently working with Bluebird to have their creation manufactured.