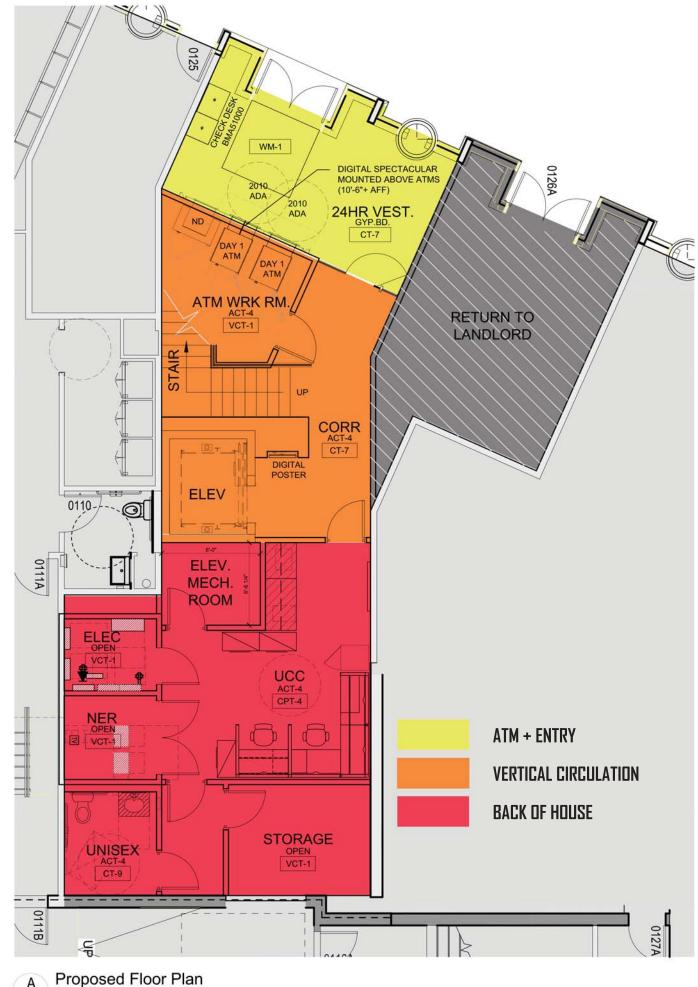

#### PRE TF-IFO

- (7) OFFICES
- (2) ATM DAY 1
- (1) ATM FUTURE (For Future ATM it need to convert to ATM/Belly

  Books)
- (3) TÉLLERS
- (10) WAIT SEATING
- (4) UCC
- (1) WU Night Drop

#### MLWM (2,700 sf)

- (4) OFFICES
- (7) WORK STATIONS
- (1) CONFERENCE ROOM
- (6) WAIT SEATING

BUILDING SIZE: ground floor: 1,332 s.f. second floor: 8,303 s.f.

SCALE: NOT TO SCALE

TF-2.1a

Proposed Floor Plan