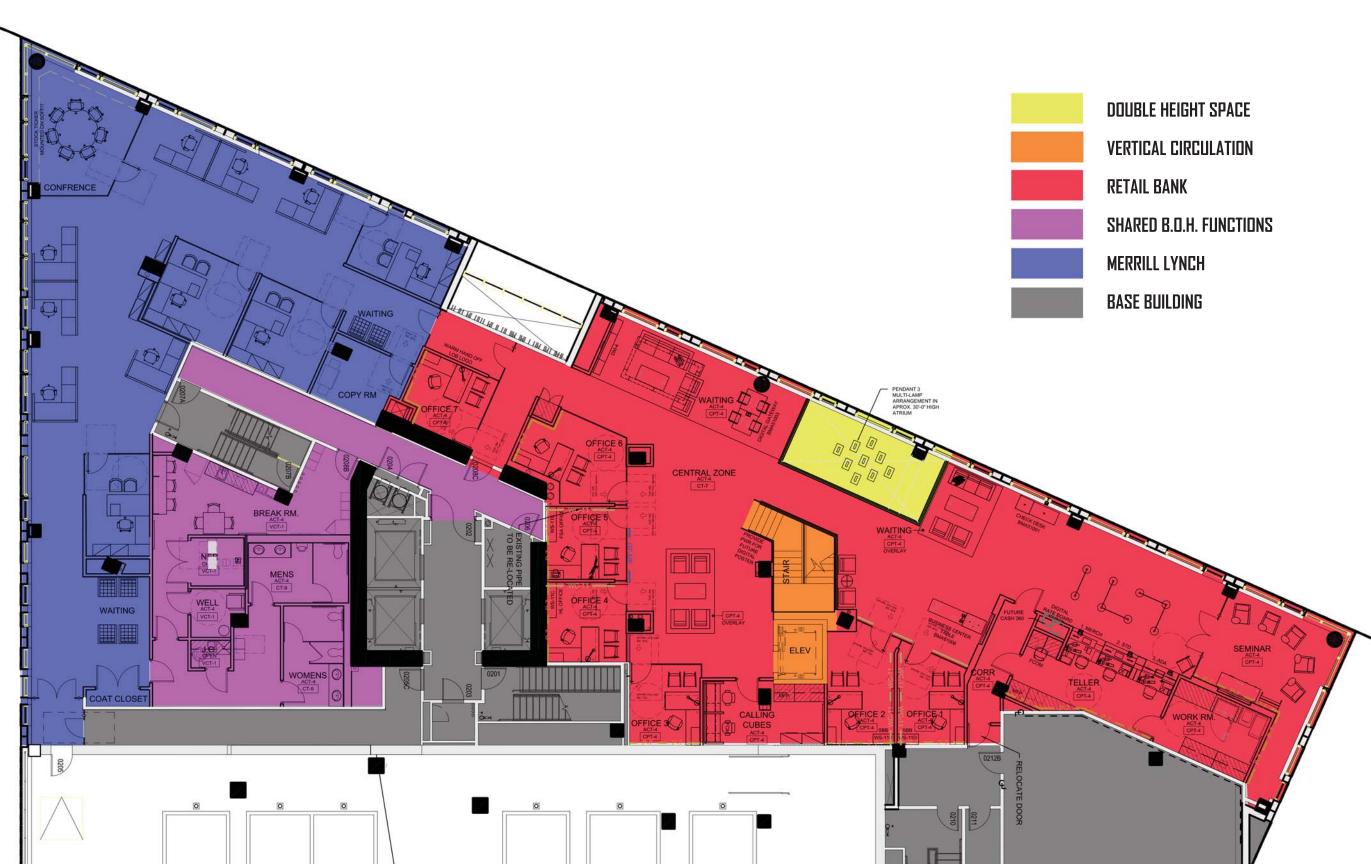

#### LOCATION INFORMATION

Kendall 88 Ames Street

Cambridge, MA

DM: warren.bowes
@bankofamerica.com

#### PRE TF-IFO

- (7) OFFICES
- (2) ATM DAY 1
- (1) ATM FUTURE (For Future ATM it need to convert to ATM/Belly

  Books)
- (3) TÉLLERS
- (10) WAIT SEATING
- (4) UCC
- (1) WU Night Drop

#### MLWM (2,700 sf)

- (4) OFFICES
- (7) WORK STATIONS
- (1) CONFERENCE ROOM
- (6) WAIT SEATING

BUILDING SIZE: ground floor: 1,332 s.f. second floor: 8,303 s.f.