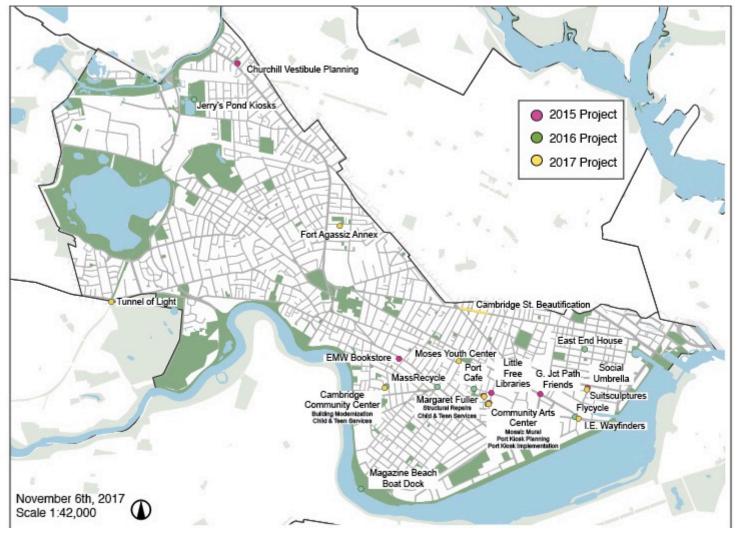

# 2017 Forward Fund Update

### **2017 FORWARD FUND REVIEW**

- During the 2017 funding cycle the CRA granted \$125,000, an increase of over \$67,000 from the previous year.
- Nine projects were awarded city-wide.

## MAP OF ALL FORWARD FUND AWARDED PROJECTS

Over 24 projects throughout the City of Cambridge

### **2017 REVIEW**

In 2017 we provided two categories for interested applicants to apply to.

- Civic Experimentation: Applicants piloting innovative physical improvement projects that encourage, enable, or execute a physical innovation, avant-garde placemaking, or tactical urbanism in public and civic space, whether public or privately owned.
- **Community Infrastructure**: Applicants seeking to fund a physical improvement project that serves a civic facility that provides public services and facilitates community connections or meets neighborhood needs regardless of innovativeness.