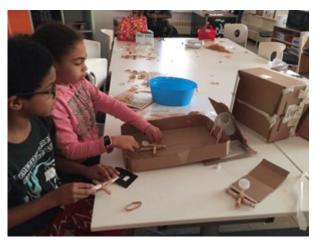

## Wayfinders – Connecting 2 the I.E. By: InnovatorsForPurpose

Youth Engagement Project.

A team of 10 students spent the summer researching KSQ history and ways to incorporate their findings into a Wayfinding sign.

When completed the sign will be a place to stop and enjoy views of the Longfellow Bridge and the ever changing landscape of Main Street..

The students are currently working with Bluebird to have their creation manufactured.