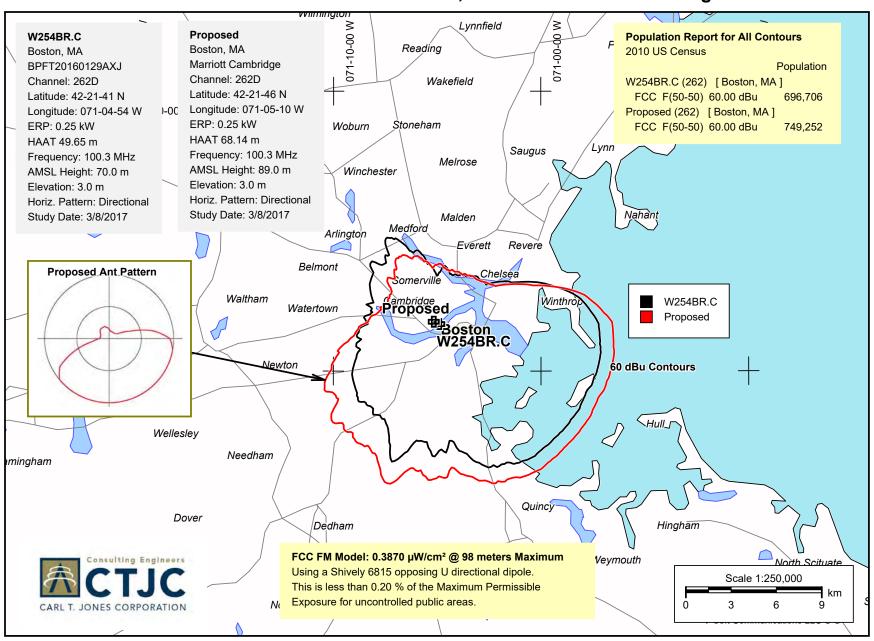

#### W254BR.C BPFT-20160129AXL 100.3 FM Boston, Relocation to the Cambridge Marriott Hotel

W254BR FM Translator Fill-In for WROL AM Boston, Relocation Proposal

#### W254BR relocated to Cambridge Marriott RoofTop

| REFERENCE<br>42 21 46.0 N.<br>71 05 10.0 W. | СН# 26.  | 2D - 1 | 00.3 MHz, Pwr= 0.2<br>Average Prote<br>Standar |            | ) = 10.76 k |       | 89 M DISPLAY DATES<br>DATA 03-08-17<br>SEARCH 03-08-17 |
|---------------------------------------------|----------|--------|------------------------------------------------|------------|-------------|-------|--------------------------------------------------------|
| CH CALL                                     | TYPE ANT | AZI    | DIST                                           | LAT        | PWR(kW)     |       | PRO(km) *IN* *OUT*                                     |
| CITY                                        | STATE    | <      | FILE #                                         | LNG        | HAAT(M)     |       | LICENSEE (Overlap in km)                               |
| 264B WZLX                                   | LIC _CN  | 171.7  | 1.74                                           | 42 20 50.0 | 21.500      | 5.8   | 65.3 -14.1*< -65.2*<                                   |
| Boston                                      | MA       | 351.7  | BLH19911018KF                                  | 71 04 59.0 | 235         | 258   | Cbs Radio Inc. Of Boston                               |
| 262B WHEB                                   | LIC _CN  | 18.6   | 80.99                                          | 43 03 11.0 | 50.000      | 135.7 | 62.9 -58.3*< 1.5                                       |
| Portsmouth                                  | NH       | 198.8  | BLH19910307KE                                  | 70 46 04.0 | 140         | 151   | Capstar Tx, Llc                                        |
| 262D W254BR                                 | CP DC_   | 112.9  | 0.39                                           | 42 21 41.0 | 0.250       | 15.7  | 4.9 -27.4*< -46.3*<                                    |
| Boston                                      | MA       | 292.9  | BPFT20160129AXJ                                | 71 04 54.0 |             | 70    | Salem Media Of Massachuset                             |
| 262A WKKB                                   | LIC NC_  | 185.8  | 85.52                                          | 41 35 48.0 | 1.550 200   | 79.6  | 27.4 -4.4< 23.2                                        |
| Middletown                                  | RI       | 5.7    | BLH20000526AAB                                 | 71 11 24.0 |             | 223   | Red Wolf Broadcasting Corp                             |
| 261D WBRS                                   | LIC _CN  | 272.9  | 14.15                                          | 42 22 09.0 | 0.025       | 9.6   | 6.7 0.3< 1.3                                           |
| Waltham                                     | MA       | 92.8   | BMLED19941020KD                                | 71 15 28.0 | 46          | 91    | Brandeis University                                    |
| 209B WGBH                                   | LIC _CY  | 187.8  | 16.94                                          | 42 12 42.0 | 100.000     | 0.0   | 0.0 15.0R 1.9M                                         |
| Boston                                      | MA       | 7.8    | BLED19800609AH                                 | 71 06 51.0 | 198         | 242   | wgbh Educational Foundatio                             |
| 261A WWFX                                   | LIC ZCN  | 257.0  | 67.31                                          | 42 13 28.0 | 2.850       | 50.4  | 33.7 10.9 25.1                                         |
| Southbridge                                 | MA       | 76.5   | BLH19990209KB                                  | 71 52 51.0 | 146         | 359   | Radio License Holding Cbc,                             |
| 260D WHHB                                   | LIC _CN  | 240.4  | 33.90                                          | 42 12 42.0 | 0.017       | 1.9   | 6.4 23.6 26.5                                          |
| Holliston                                   | MA       | 60.1   | BLED19951205KA                                 | 71 26 36.0 | 62          | 144   | Holliston High School                                  |
| 260B WQRC                                   | LIC _CN  | 140.6  | 96.72                                          | 41 41 19.0 | 50.000      | 5.4   | 61.2 79.2 34.0                                         |
| Barnstable                                  | MA       | 321.1  | BLH19820607AO                                  | 70 20 49.0 | 116         | 125   | Sandab Commun. Ltd. Partne                             |
| 260D W260AS                                 | LIC _C_  | 358.5  | 45.58                                          | 42 46 23.0 | 0.010       | 0.2   | 7.1 41.5 38.3                                          |
| Lawrence                                    | MA       | 178.5  | BLFT20090304ABF                                | 71 06 01.0 | 163         | 205   | Educational Media Foundati                             |
| 263D W263CU                                 | LIC DC_  | 140.6  | 96.69                                          | 41 41 20.0 | 0.250       | 18.7  | 12.6 65.9 66.3                                         |
| Hyannis                                     | MA       | 321.1  | BLFT20140605AAO                                | 70 20 49.0 |             | 151   | Nantucket Public Radio, In                             |
| 259A WEAN-FM                                | LIC ZCN  | 207.4  | 98.72                                          | 41 34 22.0 | 2.300       | 2.4   | 27.8 86.6 69.8                                         |
| Wakefield-peaceda                           | le RI    | 27.0   | BLH19950609KB                                  | 71 37 55.0 | 163         | 242   | Radio License Holding Cbc,                             |
| 263B WRCH                                   | LIC _CX  | 243.6  | 162.09                                         | 41 42 13.0 | 7.500       | 82.3  | 68.9 71.9 77.1                                         |
| New Britain                                 |          | 62.5   | BMLH20090430AAN                                | 72 49 57.0 | 381         | 475   | Cbs Radio Stations Inc.                                |

Terrain database is NGDC 30 SEC , R= 73.215 qualifying spacings or FCC minimum Spacings in KM, M= Margin in KM Contour distances are on direct line to and from reference station. Reference zone= East Zone, Co to 3rd adjacent. Ant Column: (D= DA Standard, Z= DA 73.215, N= Not DA 73.215, \_= Omni), Polarization (C,H,V,E), Beamtilt(Y,N,X) "\*"affixed to 'IN' or 'OUT' values = site inside restricted contour.

< = Contour Overlap