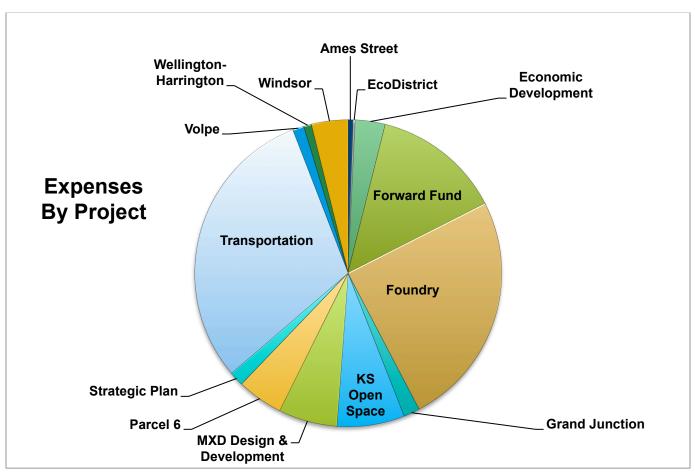

Services     | \$248,950    | \$635,500    |
| 8000 Redevelopment Investments       |              |              |
| 8100 Capital Costs                   | \$12,042     | \$120,000    |
| 8200 Forward Fund                    | \$67,035     | \$125,000    |
| 8400 Foundry Fund                    |              | TBD          |
| 8500 KSTEP Fund                      | \$6,000,000  | \$6,000,000  |
| 8600 Affordable Housing              |              | \$540,000    |
| Total 8000 Redevelopment Investments | \$6,079,077  | \$6,785,000  |
| Total Expenses                       | \$6,957,100  | \$8,382,806  |
| Net Operating Income                 | \$19,215,089 | \$17,823,273 |
|                                      |              |              |

Net Income

\$17,823,273

\$19,215,089