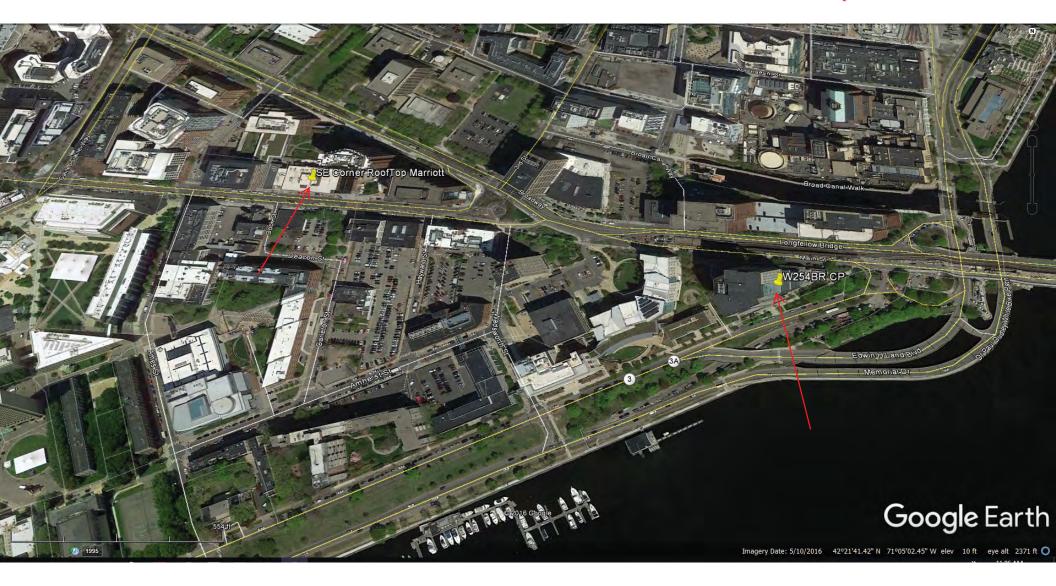

#### SITE INFORMATION

SITE NAME: W254BR CAMBRIDGE MARRIOTT

SITE ADDRESS: 265-275 MAIN STREET CAMBRIDGE, MA 02142

LATITUDE (NAD 83): LONGITUDE (NAD 83): -71° 05' 10.02"

JURISDICTION: COUNTY: CITY OF CAMBRIDGE

ZUCKERMAN MORTIMER B

MIDDLESEX COUNTY

PARCEL OWNER: EDWARD H. LINDE & DAVID BARRETT, TRS.

800 BOYLSTON STREET, STE #1900

BOSTON, MA 02199

MBLU: 44-106

ADDRESS:

PARCEL AREA:

ZONING CLASSIFICATION: MIXED USE DEVELOPMENT (AMES STREET DISTRICT)

1.32± ACRES

9.0'± (AMSL) GROUND ELEVATION: STRUCTURE TYPE: ROOFTOP STRUCTURE HEIGHT: 293.0'± (AGL)