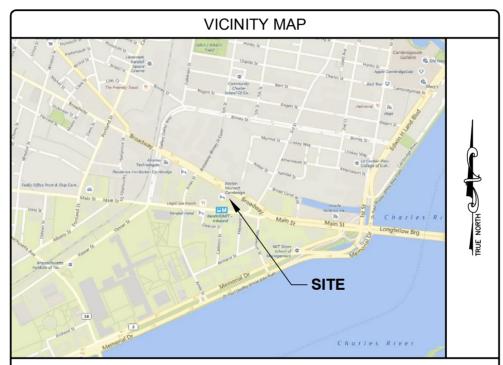

#### SITE NAME: W254BR CAMBRIDGE MARRIOTT

**265-275 MAIN STREET** CAMBRIDGE, MA 02142 MIDDLESEX COUNTY

#### SITE INFORMATION

SITE NAME: W254BR CAMBRIDGE MARRIOTT

SITE ADDRESS: 265-275 MAIN STREET CAMBRIDGE, MA 02142

LATITUDE (NAD 83): LONGITUDE (NAD 83): -71° 05' 10.02"

JURISDICTION: COUNTY: CITY OF CAMBRIDGE

ZUCKERMAN MORTIMER B

MIDDLESEX COUNTY

PARCEL OWNER: EDWARD H. LINDE & DAVID BARRETT, TRS.

800 BOYLSTON STREET, STE #1900

BOSTON, MA 02199

MBLU: 44-106

ADDRESS:

PARCEL AREA:

ZONING CLASSIFICATION: MIXED USE DEVELOPMENT (AMES STREET DISTRICT)

1.32± ACRES

9.0'± (AMSL) GROUND ELEVATION: STRUCTURE TYPE: ROOFTOP STRUCTURE HEIGHT: 293.0'± (AGL)