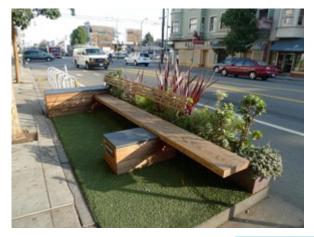

## MAP OF ALL FORWARD FUND AWARDED PROJECTS

Over 24 projects throughout the City of Cambridge

### **2017 REVIEW**

In 2017 we provided two categories for interested applicants to apply to.

- Civic Experimentation: Applicants piloting innovative physical improvement projects that encourage, enable, or execute a physical innovation, avant-garde placemaking, or tactical urbanism in public and civic space, whether public or privately owned.
- **Community Infrastructure**: Applicants seeking to fund a physical improvement project that serves a civic facility that provides public services and facilitates community connections or meets neighborhood needs regardless of innovativeness.