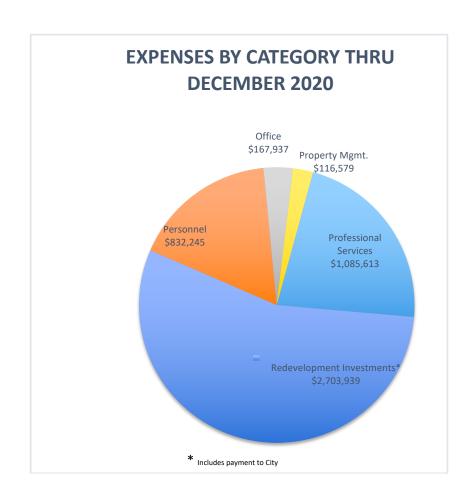

| Preliminary                          | Actual Thru<br>December 2020 | 2020 Budget  |
|--------------------------------------|------------------------------|--------------|
| 4000 Income                          |                              |              |
| 4200 Operating Revenue               | \$409,164                    | \$744,000    |
| 4300 Investment Income               | \$1,971,590                  | \$806,000    |
| Total 4000 Income                    | \$2,380,754                  | \$1,550,000  |
| TOTAL INCOME                         | \$2,380,754                  | \$1,550,000  |
| 6000 Operating Expenses              |                              |              |
| 6100 Personnel                       | \$832,245                    | \$918,000    |
| 6200 Office                          | \$167,937                    | \$175,000    |
| 6300 Property Management             | \$116,579                    | \$132,000    |
| Total 6000 Operating Expenses        | \$1,116,761                  | \$1,225,000  |
|                                      |                              |              |
| 7000 Professional Services           |                              |              |
| 7001 Construction Management         | \$140,026                    | \$125,000    |
| 7002 Design - Architects             | \$484,770                    | \$445,000    |
| 7003 Design - Landscape Architects   | \$36,023                     | \$36,000     |
| 7004 Design - Engineers              | \$12,210                     | \$10,000     |
| 7005 Legal                           | \$60,480                     | \$80,000     |
| 7006 Real Estate & Finance           | \$64,225                     | \$200,000    |
| 7007 Planning and Policy             | \$5,488                      | \$3,000      |
| 7009 Accounting                      | \$17,350                     | \$17,000     |
| 7010 Marketing / Graphic Design      | \$3,000                      | \$10,000     |
| 7011 Temp and Contract Labor         | \$0                          | \$0          |
| 7012 Web Design / GIS / IT           | \$0                          | \$0          |
| 7013 Land and Building Surveys       | \$0                          | \$0          |
| 7014 Records Management / Archivist  | \$7,231                      | \$7,000      |
| 7015 Energy & Environmental Planning | \$0                          | \$0          |
| 7017 Transportation Planning         | \$72,963                     | \$143,000    |
| 7018 Investment Services             | \$156,584                    | \$171,000    |
| 7019 Workforce / Economic Dev.       | \$15,000                     | \$15,000     |
| 7020 Information Technology Services | \$10,263                     | \$10,000     |
| Total 7000 Professional Services     | \$1,085,613                  | \$1,272,000  |
|                                      |                              |              |
| 8000 Redevelopment Investments       |                              |              |
| 8200 Forward Fund                    | \$371,214                    | \$2,000,000  |
| 8400 Foundry                         | \$2,015,869                  | \$120,000    |
| 8500 KSTEP Fund                      | \$3,980                      | \$120,000    |
| 8700 Property Investment             | \$312,876                    | \$253,000    |
| Total 8000 Redevelopment Investments | \$2,703,939                  | \$2,493,000  |
|                                      |                              |              |
| OTAL EXPENSES                        | \$4,906,313                  | \$4,990,000  |
| NET INCOME                           | -\$2,525,559                 | -\$3,440,000 |