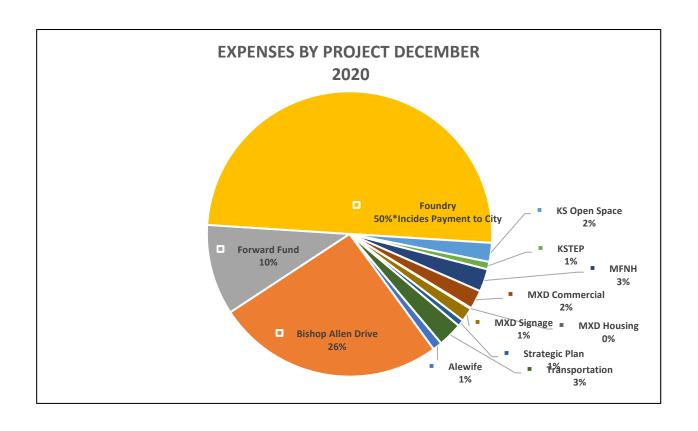

| Preliminary                          | Actual Thru<br>December 2020 | 2020 Budget  |
|--------------------------------------|------------------------------|--------------|
| 4000 Income                          |                              |              |
| 4200 Operating Revenue               | \$409,164                    | \$744,000    |
| 4300 Investment Income               | \$1,971,590                  | \$806,000    |
| Total 4000 Income                    | \$2,380,754                  | \$1,550,000  |
| TOTAL INCOME                         | \$2,380,754                  | \$1,550,000  |
| 6000 Operating Expenses              |                              |              |
| 6100 Personnel                       | \$832,245                    | \$918,000    |
| 6200 Office                          | \$167,937                    | \$175,000    |
| 6300 Property Management             | \$116,579                    | \$132,000    |
| Total 6000 Operating Expenses        | \$1,116,761                  | \$1,225,000  |
|                                      |                              |              |
| 7000 Professional Services           |                              |              |
| 7001 Construction Management         | \$140,026                    | \$125,000    |
| 7002 Design - Architects             | \$484,770                    | \$445,000    |
| 7003 Design - Landscape Architects   | \$36,023                     | \$36,000     |
| 7004 Design - Engineers              | \$12,210                     | \$10,000     |
| 7005 Legal                           | \$60,480                     | \$80,000     |
| 7006 Real Estate & Finance           | \$64,225                     | \$200,000    |
| 7007 Planning and Policy             | \$5,488                      | \$3,000      |
| 7009 Accounting                      | \$17,350                     | \$17,000     |
| 7010 Marketing / Graphic Design      | \$3,000                      | \$10,000     |
| 7011 Temp and Contract Labor         | \$0                          | \$0          |
| 7012 Web Design / GIS / IT           | \$0                          | \$0          |
| 7013 Land and Building Surveys       | \$0                          | \$0          |
| 7014 Records Management / Archivist  | \$7,231                      | \$7,000      |
| 7015 Energy & Environmental Planning | \$0                          | \$0          |
| 7017 Transportation Planning         | \$72,963                     | \$143,000    |
| 7018 Investment Services             | \$156,584                    | \$171,000    |
| 7019 Workforce / Economic Dev.       | \$15,000                     | \$15,000     |
| 7020 Information Technology Services | \$10,263                     | \$10,000     |
| Total 7000 Professional Services     | \$1,085,613                  | \$1,272,000  |
|                                      |                              |              |
| 8000 Redevelopment Investments       |                              |              |
| 8200 Forward Fund                    | \$371,214                    | \$2,000,000  |
| 8400 Foundry                         | \$2,015,869                  | \$120,000    |
| 8500 KSTEP Fund                      | \$3,980                      | \$120,000    |
| 8700 Property Investment             | \$312,876                    | \$253,000    |
| Total 8000 Redevelopment Investments | \$2,703,939                  | \$2,493,000  |
|                                      |                              |              |
| OTAL EXPENSES                        | \$4,906,313                  | \$4,990,000  |
| NET INCOME                           | -\$2,525,559                 | -\$3,440,000 |