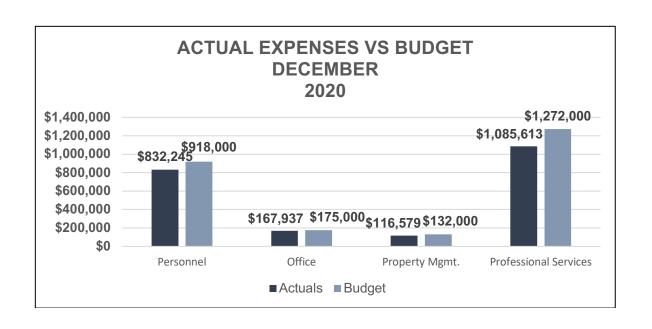

| Preliminary                          | Actual Thru<br>December 2020 | 2020 Budget  |
|--------------------------------------|------------------------------|--------------|
| 4000 Income                          |                              |              |
| 4200 Operating Revenue               | \$409,164                    | \$744,000    |
| 4300 Investment Income               | \$1,971,590                  | \$806,000    |
| Total 4000 Income                    | \$2,380,754                  | \$1,550,000  |
| TOTAL INCOME                         | \$2,380,754                  | \$1,550,000  |
| 6000 Operating Expenses              |                              |              |
| 6100 Personnel                       | \$832,245                    | \$918,000    |
| 6200 Office                          | \$167,937                    | \$175,000    |
| 6300 Property Management             | \$116,579                    | \$132,000    |
| Total 6000 Operating Expenses        | \$1,116,761                  | \$1,225,000  |
|                                      |                              |              |
| 7000 Professional Services           |                              |              |
| 7001 Construction Management         | \$140,026                    | \$125,000    |
| 7002 Design - Architects             | \$484,770                    | \$445,000    |
| 7003 Design - Landscape Architects   | \$36,023                     | \$36,000     |
| 7004 Design - Engineers              | \$12,210                     | \$10,000     |
| 7005 Legal                           | \$60,480                     | \$80,000     |
| 7006 Real Estate & Finance           | \$64,225                     | \$200,000    |
| 7007 Planning and Policy             | \$5,488                      | \$3,000      |
| 7009 Accounting                      | \$17,350                     | \$17,000     |
| 7010 Marketing / Graphic Design      | \$3,000                      | \$10,000     |
| 7011 Temp and Contract Labor         | \$0                          | \$0          |
| 7012 Web Design / GIS / IT           | \$0                          | \$0          |
| 7013 Land and Building Surveys       | \$0                          | \$0          |
| 7014 Records Management / Archivist  | \$7,231                      | \$7,000      |
| 7015 Energy & Environmental Planning | \$0                          | \$0          |
| 7017 Transportation Planning         | \$72,963                     | \$143,000    |
| 7018 Investment Services             | \$156,584                    | \$171,000    |
| 7019 Workforce / Economic Dev.       | \$15,000                     | \$15,000     |
| 7020 Information Technology Services | \$10,263                     | \$10,000     |
| Total 7000 Professional Services     | \$1,085,613                  | \$1,272,000  |
|                                      |                              |              |
| 8000 Redevelopment Investments       |                              |              |
| 8200 Forward Fund                    | \$371,214                    | \$2,000,000  |
| 8400 Foundry                         | \$2,015,869                  | \$120,000    |
| 8500 KSTEP Fund                      | \$3,980                      | \$120,000    |
| 8700 Property Investment             | \$312,876                    | \$253,000    |
| Total 8000 Redevelopment Investments | \$2,703,939                  | \$2,493,000  |
|                                      |                              |              |
| OTAL EXPENSES                        | \$4,906,313                  | \$4,990,000  |
| NET INCOME                           | -\$2,525,559                 | -\$3,440,000 |