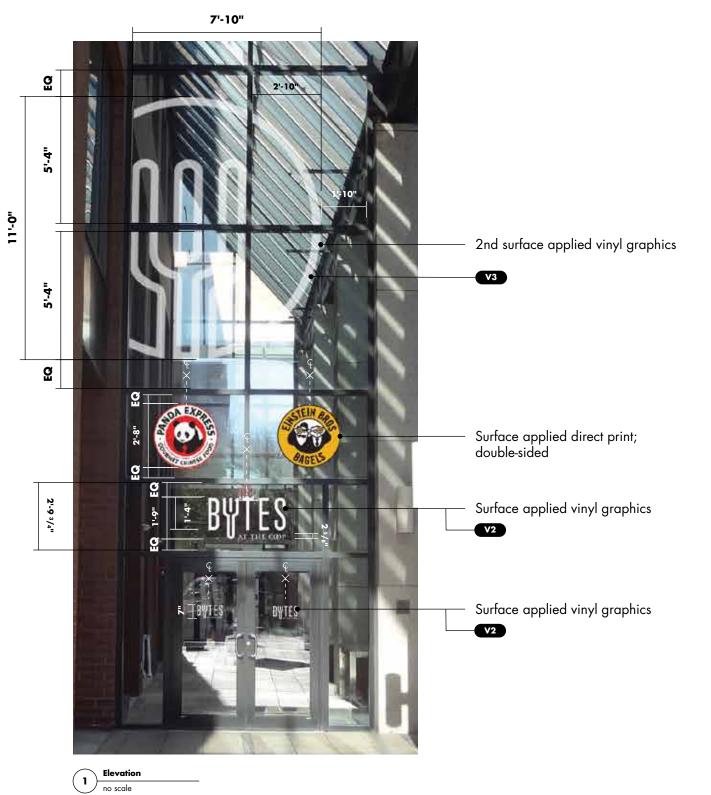

### title:

**B1** Street Entry

 $(\mathbf{1})$ 

selbert perkins design collaborative inc.

5 Water Street, Arlington MA 02476 T 781.574.6605 | F 781.574.6606

Selbert Perkins Design Collaborative, Inc. © 2016