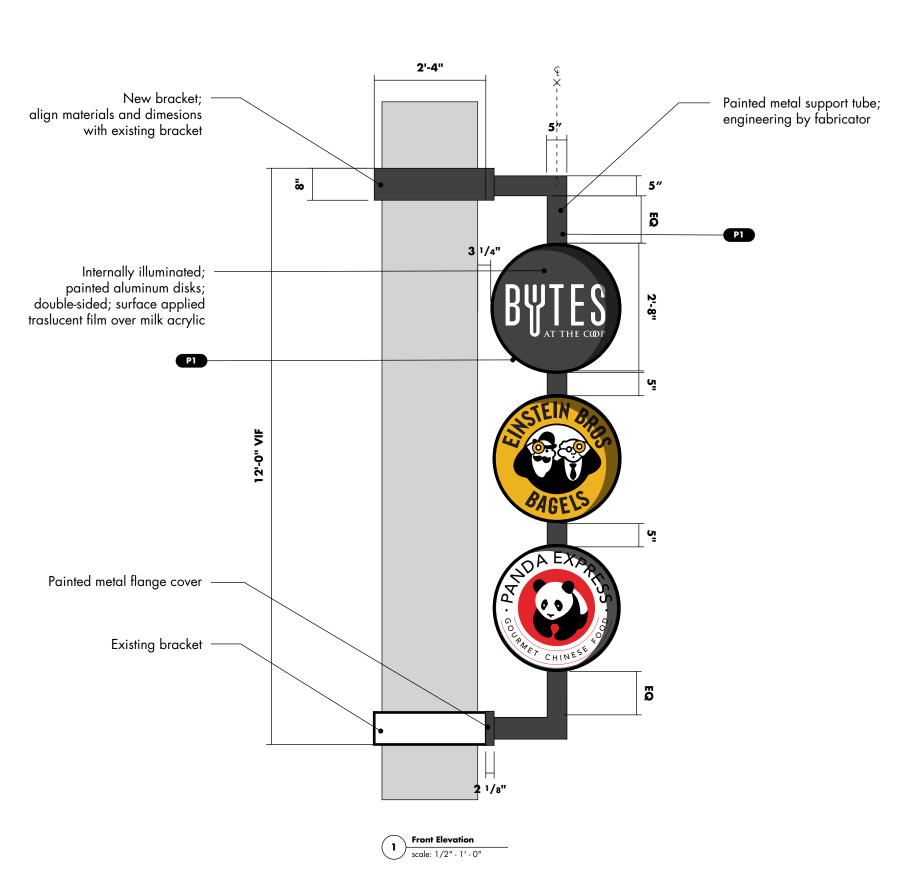

# BHT E S AT THE COOP

### **Project Colors**

**P1** MP33653 **Black Stallion** 

3M 3630-22

Black

**V2** A8001-0

White

**V3** A5861-S

Etchmark