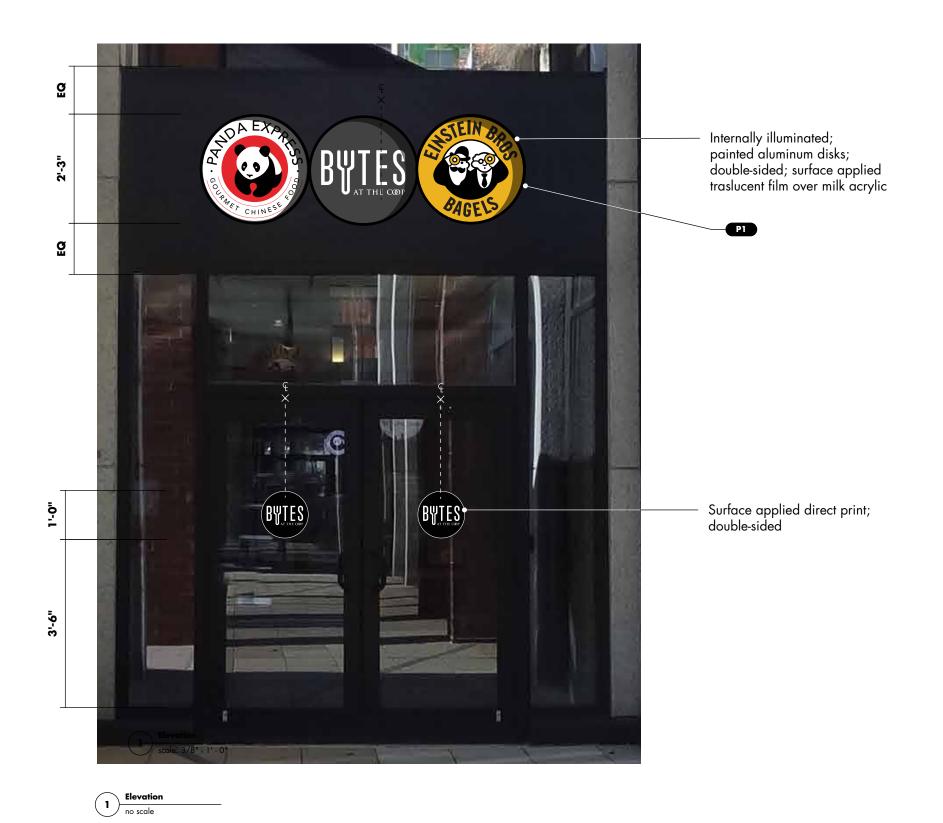

wn. Contractor/fabricator to review documents for contractibility, structural and performance soundness. Contractor/fabricator to notify Selbert Perkins Design Collaborative in the event of concern or disagreement with the contractibility and design intent of the elements as depicted on the sheets.

### client:



### project:

Bytes at the Coop Exterior Signage System

### date:

22 January 2016

### revisions:

| $\land$             |         |    |      |
|---------------------|---------|----|------|
| 5                   |         |    |      |
|                     |         |    |      |
| 3                   |         |    |      |
| $\overline{2}$      |         |    |      |
| $\overline{\wedge}$ |         |    |      |
| rev                 | descrip | by | date |

### title:







selbert perkins design collaborative inc.

5 Water Street, Arlington MA 02476 T 781.574.6605 | F 781.574.6606

Selbert Perkins Design Collaborative, Inc. © 2016

No portion of this drawing may be reproduced without written consent of Selbert Perkins Design Collaborative, Inc.

The design elements represented on this sheet and related sheets are for design intent only. Selbert Perkins Design Collaborative does not represent that the design of the elements on the sheets are able to be fabricated entirely as shown. Contractor/fabricator to review documents for contractibility, structural and performance soundness. Contractor/fabricator to notify Selbert Perkins Design Collaborative in the event of concern or disagreement with the contractibility and design intent of the elements as depict