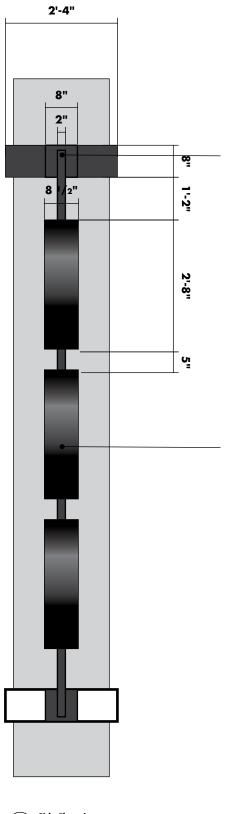

# BHT E S AT THE COOP

### **Project Colors**

**P1** MP33653 **Black Stallion** 

3M 3630-22

Black

**V2** A8001-0

White

**V3** A5861-S

Etchmark