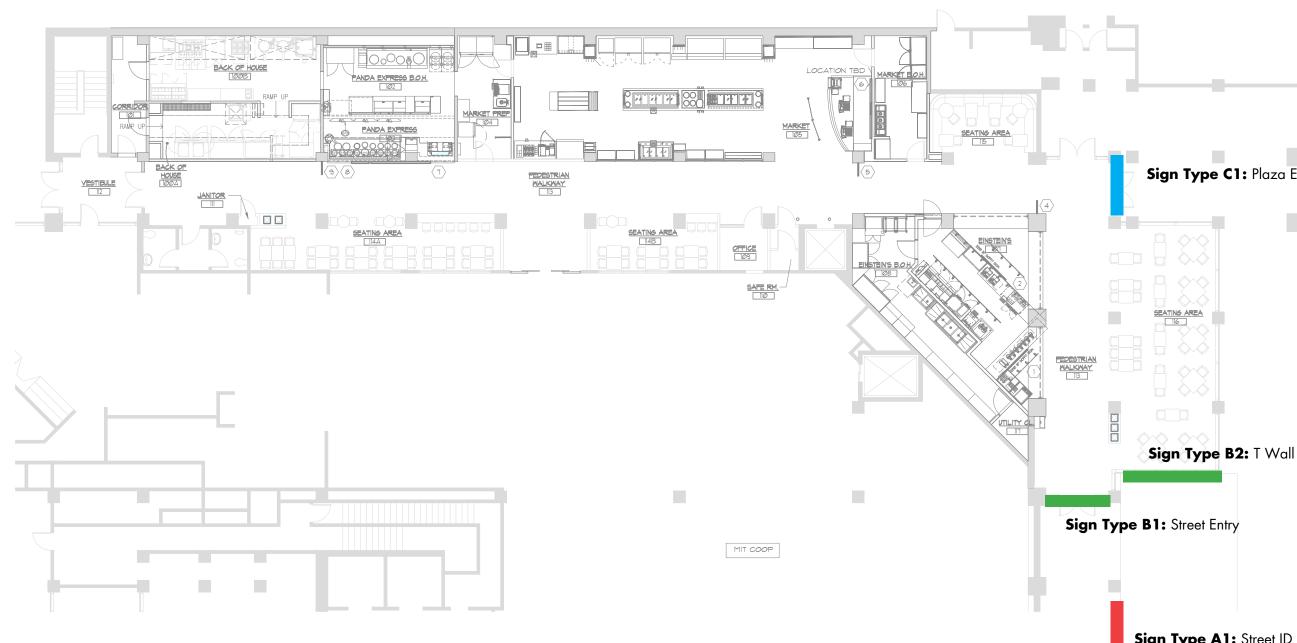

### Sign Type C1: Plaza Entry

### Sign Type A1: Street ID

selbert perkins design collaborative inc.

5 Water Street, Arlington MA 02476 T 781.574.6605 | F 781.574.6606

Selbert Perkins Design Collaborative, Inc. © 2016

No portion of this drawing may be reproduced without written consent of Selbert Perkins Design Collaborative, Inc.

### title:

Sign Location Plan

**Side Elevation** scale: 1/2" - 1' - 0"

selbert perkins design collaborative inc.

5 Water Street, Arlington MA 02476 T 781.574.6605 | F 781.574.6606

Selbert Perkins Design Collaborative, Inc. © 2016

### title:

**B1** Street Entry

 $(\mathbf{1})$ 

selbert perkins design collaborative inc.

5 Water Street, Arlington MA 02476 T 781.574.6605 | F 781.574.6606

Selbert Perkins Design Collaborative, Inc. © 2016