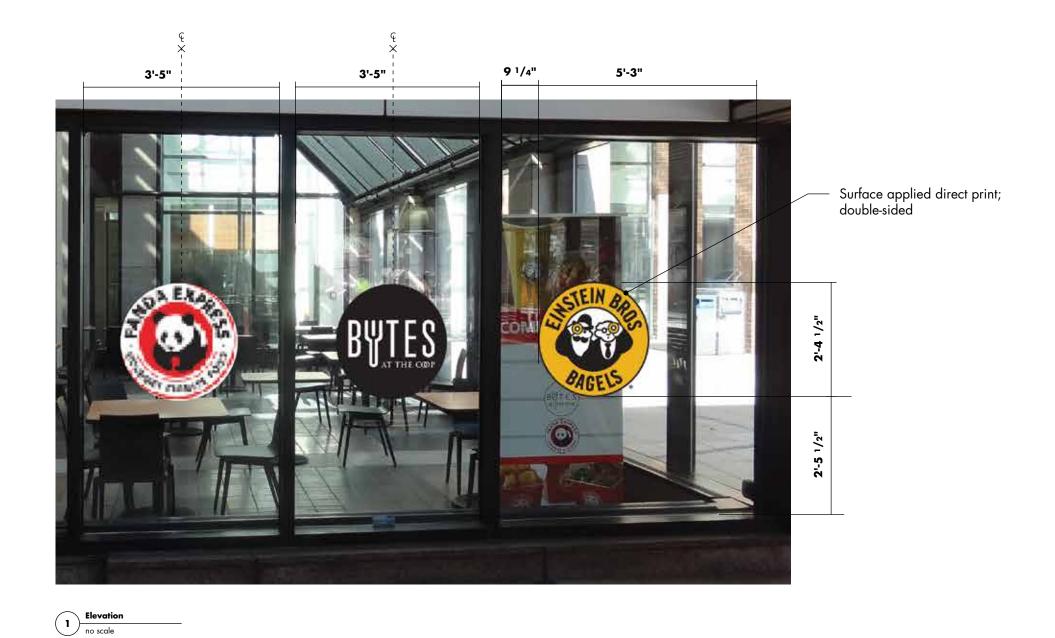

### title:

**B1** Street Entry

 $(\mathbf{1})$ 

selbert perkins design collaborative inc.

5 Water Street, Arlington MA 02476 T 781.574.6605 | F 781.574.6606

Selbert Perkins Design Collaborative, Inc. © 2016