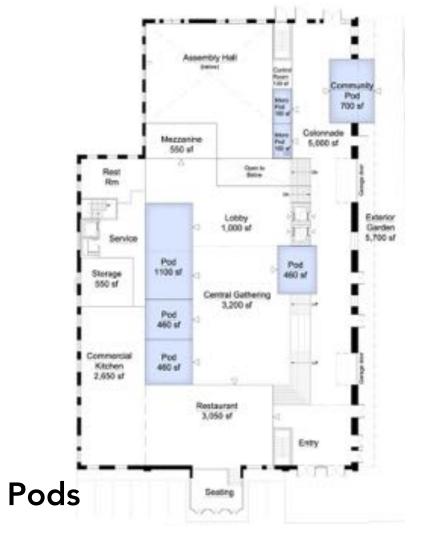

#### FOUNDRY BUILDING 86,936 SF BUILDING SF DEDICATED TO COMMUNITY SPACE 16,766 SF BUILDING SF DEDICATED TO COMMUNITY USE 19.3%

**Community Program** 

• Each space has a <u>% OF TIME</u> dedicated for community use

#### **EXAMPLE:**

- Assembly Hall is 5,783 SF
- 30% of time is dedicated for community use
- Equivalent of **1,735 SF** towards community program
- TIME = SQUARE FOOTAGE