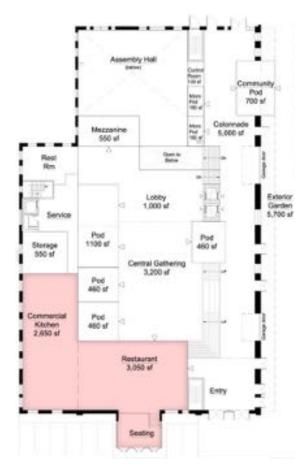

CiC

# GRAFFITO





Long history in Kendall Square

Experience building communities

Creating strong partnerships



Deep local roots Collaboration with community partners

Commitment to Cambridge

Multidisciplinary approach





# Existing Building















#### View from Rogers Street

#### **Axon and Sections**



### **Shared Community Asset**

## **Flexibility and Inclusivity**

## **Community-Oriented Uses**

#### Interior Rendering



Assembly Hall









Makerspace







#### **Restaurant & Kitchen**









#### Gathering Space & Colonnade









**Exterior Garden** 





#### FOUNDRY BUILDING 86,936 SF BUILDING SF DEDICATED TO COMMUNITY SPACE 16,766 SF BUILDING SF DEDICATED TO COMMUNITY USE 19.3%

**Community Program** 



• Each space has a <u>% OF TIME</u> dedicated for community use

#### **EXAMPLE:**

- Assembly Hall is 5,783 SF
- 30% of time is dedicated for community use
- Equivalent of **1,735 SF** towards community program
- TIME = SQUARE FOOTAGE

#### **Community Program**



| C | apital | Sources | + Uses |  |
|---|--------|---------|--------|--|
|   |        |         |        |  |

City of Cambridge + CRA Contribution

Equity Investment

Total Project (Non-Debt Investment)

Debt Financing (incl. year 1 operating losses)

**Total Project