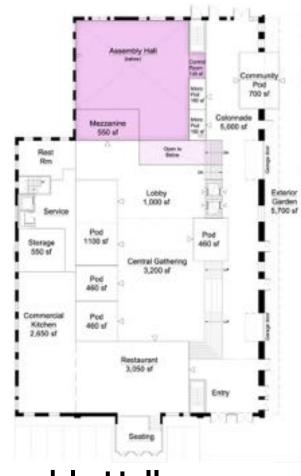

### **Shared Community Asset**

## **Flexibility and Inclusivity**

## **Community-Oriented Uses**

#### FOUNDRY BUILDING 86,936 SF BUILDING SF DEDICATED TO COMMUNITY SPACE 16,766 SF BUILDING SF DEDICATED TO COMMUNITY USE 19.3%

**Community Program** 

• Each space has a <u>% OF TIME</u> dedicated for community use

#### **EXAMPLE:**

- Assembly Hall is 5,783 SF
- 30% of time is dedicated for community use
- Equivalent of **1,735 SF** towards community program
- TIME = SQUARE FOOTAGE