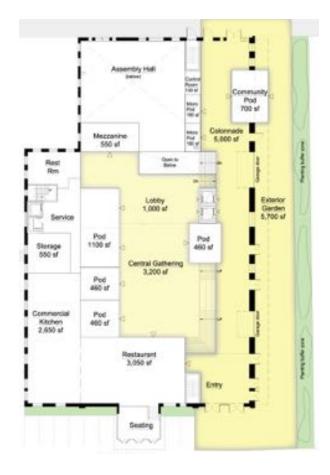

#### FOUNDRY BUILDING 86,936 SF BUILDING SF DEDICATED TO COMMUNITY SPACE 16,766 SF BUILDING SF DEDICATED TO COMMUNITY USE 19.3%

**Community Program** 

• Each space has a <u>% OF TIME</u> dedicated for community use

#### **EXAMPLE:**

- Assembly Hall is 5,783 SF
- 30% of time is dedicated for community use
- Equivalent of **1,735 SF** towards community program
- TIME = SQUARE FOOTAGE