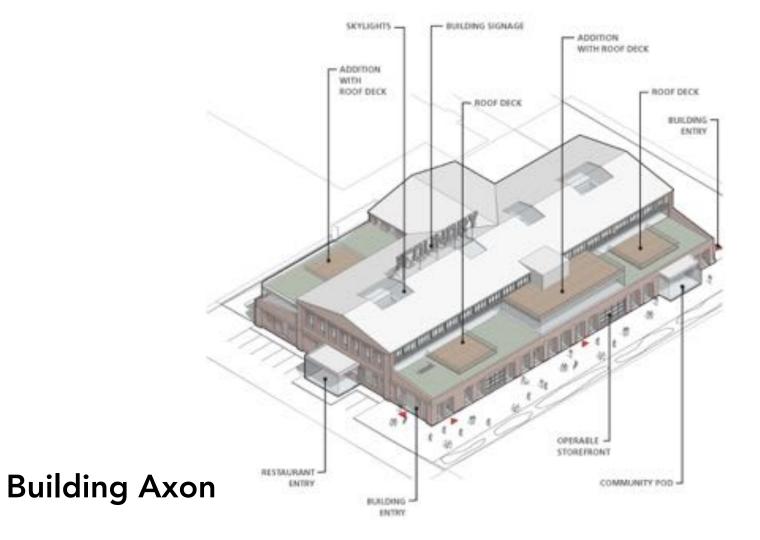

CiC

# GRAFFITO





Long history in Kendall Square

Experience building communities

Creating strong partnerships



Deep local roots Collaboration with community partners

Commitment to Cambridge

Multidisciplinary approach





# Existing Building















#### View from Rogers Street

#### **Axon and Sections**



### **Shared Community Asset**

## **Flexibility and Inclusivity**

## **Community-Oriented Uses**

#### Interior Rendering



Assembly Hall









Makerspace







#### **Restaurant & Kitchen**









#### Gathering Space & Colonnade









**Exterior Garden** 





#### FOUNDRY BUILDING 86,936 SF BUILDING SF DEDICATED TO COMMUNITY SPACE 16,766 SF BUILDING SF DEDICATED TO COMMUNITY USE 19.3%

**Community Program** 



• Each space has a <u>% OF TIME</u> dedicated for community use

#### **EXAMPLE:**

- Assembly Hall is 5,783 SF
- 30% of time is dedicated for community use
- Equivalent of **1,735 SF** towards community program
- TIME = SQUARE FOOTAGE

#### **Community Program**



| C | apital | Sources | + Uses |  |
|-