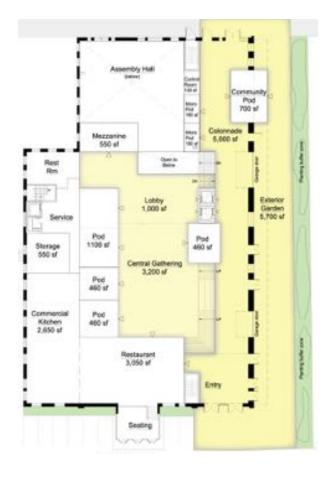

#### Gathering Space & Colonnade

**Exterior Garden** 

#### FOUNDRY BUILDING 86,936 SF BUILDING SF DEDICATED TO COMMUNITY SPACE 16,766 SF BUILDING SF DEDICATED TO COMMUNITY USE 19.3%

**Community Program** 

• Each space has a <u>% OF TIME</u> dedicated for community use