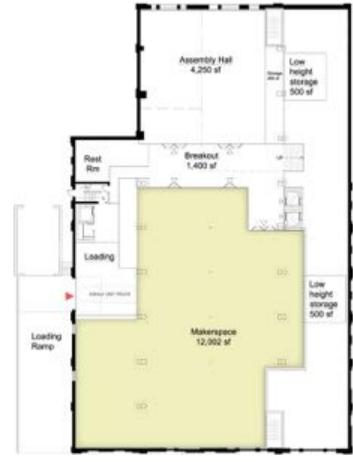

CiC

# GRAFFITO





Long history in Kendall Square

Experience building communities

Creating strong partnerships



Deep local roots Collaboration with community partners

Commitment to Cambridge

Multidisciplinary approach





# Existing Building















#### View from Rogers Street

#### **Axon and Sections**



### **Shared Community Asset**

## **Flexibility and Inclusivity**

## **Community-Oriented Uses**

#### Interior Rendering



Assembly Hall









Makerspace







#### **Restaurant & Kitchen**









#### Gathering Space & Colonnade









**Exterior Garden** 





#### FOUNDRY BUILDING 86,936 SF BUILDING SF DEDICATED TO COMMUNITY SPACE 16,766 SF BUILDING SF DEDICATED TO COMMUNITY USE 19.3%

**Community Program** 



• Each space has a <u>% OF TIME</u> dedicated for community use

#### **EXAMPLE:**

- Assembly Hall is 5,783 SF
- 30% of time is dedicated for community use
- Equivalent of **1,735 SF** towards community program
- TIME = SQUARE FOOTAGE

#### **Community Program**



| C | apital | Sources | + Uses |  |
|---|--------|---------|--------|--|
|   |        |         |        |  |

City of Cambridge + CRA Contribution

Equity Investment

Total Project (Non-Debt Investment)

Debt Financing (incl. year 1 operating losses