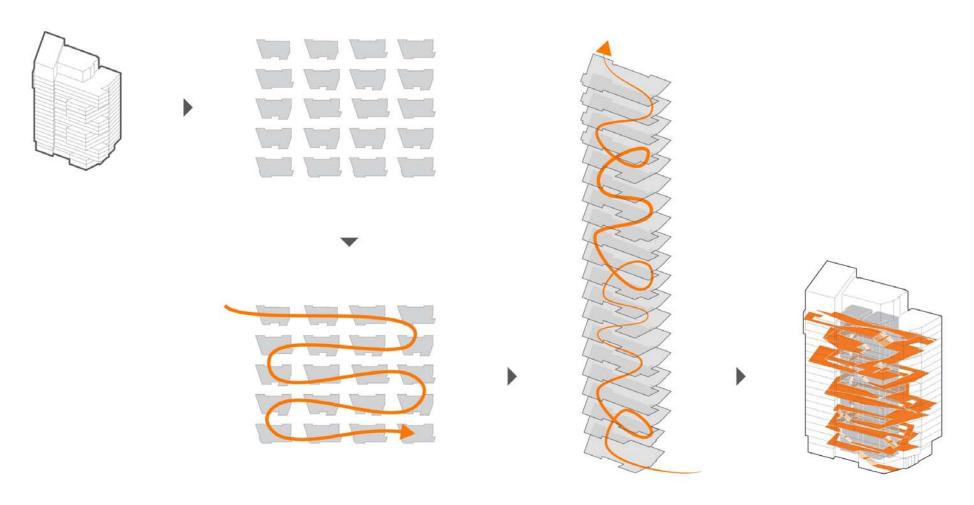

#### The Aka-mile

The Akamile connects
everything. It draws people,
data, teams, movement
through a singular gesture,
and organizes all of Akamai.
It touches and links every
floor, and is where people
come together to share ideas
and connect with one
another. It begins at the
public realm, at Cambridge,
and links to the rest of the
world.