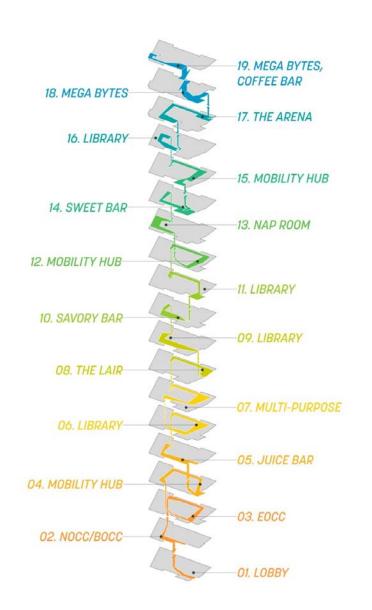

#### The Aka-mile

The Akamile connects
everything. It draws people,
data, teams, movement
through a singular gesture,
and organizes all of Akamai.
It touches and links every
floor, and is where people
come together to share ideas
and connect with one
another. It begins at the
public realm, at Cambridge,
and links to the rest of the
world.