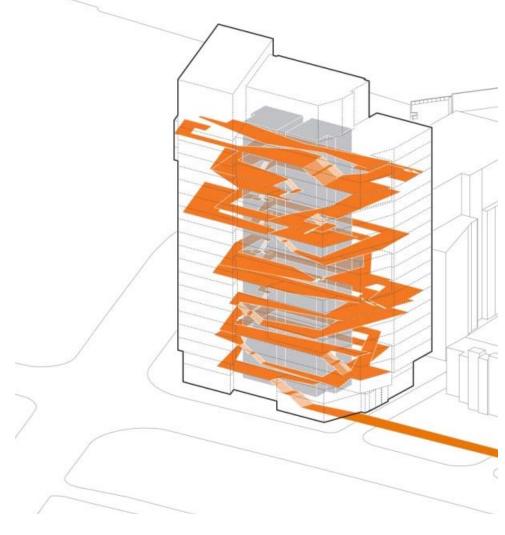

#### The Aka-mile

The Akamile connects
everything. It draws people,
data, teams, movement
through a singular gesture,
and organizes all of Akamai.
It touches and links every
floor, and is where people
come together to share ideas
and connect with one
another. It begins at the
public realm, at Cambridge,
and links to the rest of the
world.