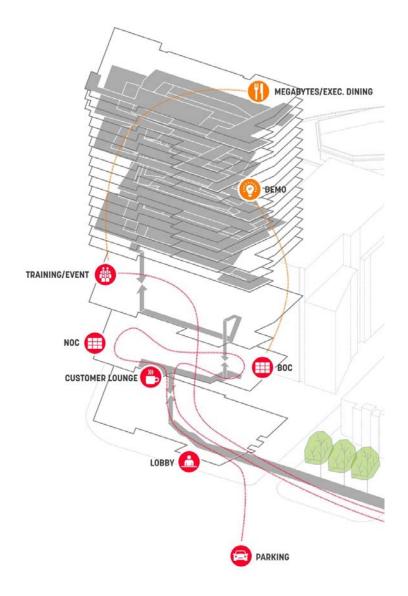

## 145 Broadway

**Branding + Identity**September 13, 2017









#### Connection



#### The Aka-mile



The Akamile connects
everything. It draws people,
data, teams, movement
through a singular gesture,
and organizes all of Akamai.
It touches and links every
floor, and is where people
come together to share ideas
and connect with one
another. It begins at the
public realm, at Cambridge,
and links to the rest of the
world.

## **The Experience**





#### **Points of Contact**



## From Galileo



# South Elevation (Broadway)





## From Broadway



## From Broadway



## **East Elevation**

(The Park)





## **Entry Identity**









## **Entry Experience**





#### **Exterior Connection**