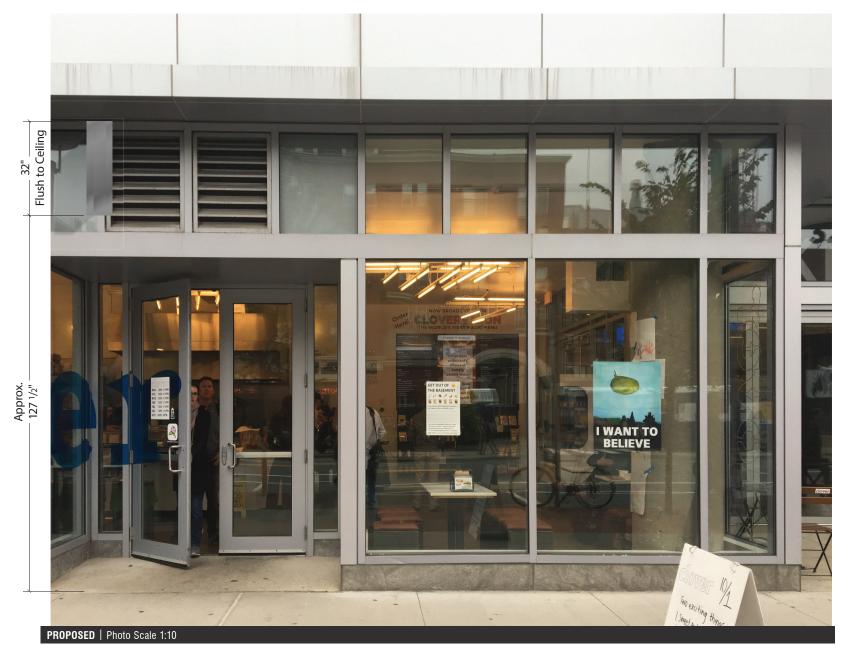

106214

Version 11 01.28.19

**Clover Food Lab** 5 Cambridge Street

170 Liberty Street Brockton, MA 02301 508-580-0094

SALES REPRESENTATIVE Tom Hannon

PROJECT MANAGER Ashley Jimenez

ACCOUNT COORDINATOR
Myles Devaney

DESIGNER CW/DJB

SCALE 1:10

sheet **02** of 02

©2015 This document and the designs herein were produced expressly for this project and remain the property of Sign Design, Inc. They may not be reproduced or used for any other purpose without the written consent/authoration of Sign Design, Inc.