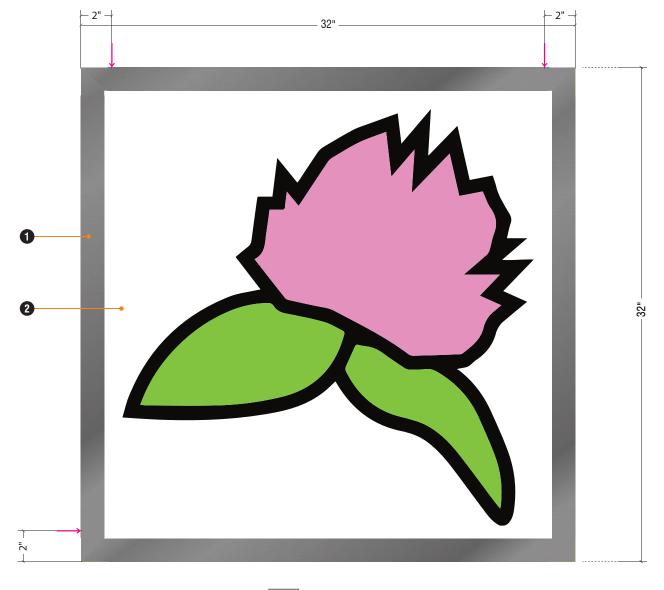

Quantity: 1 Double-Sided

- Internally-Lit Sign Cabinet
  (All Visible Painted Brushed Aluminum with Satin Finish)
   Excellart Extrusion EC-9 Outside and Bottom, ECR-9 Sides
  - 1.5" LF Moulding
  - TetraMax Doubles LEDs; 24 Volt Power Supply
- 3/16" White Polycarbonate Face with Translucent Pressure-Sensitive Vinyl Graphics (Avery A7 Black, Trans FDC 108 Pink, Trans FDC 136 Lime Green
- Mechanically Fastening Method flush to ceiling and wall with 3/8"-16 snap toggles into ceiling, 3/8"-16 harware into header at bottom of sign.
  Electrical feed through top of sign provided by Electrician

Plan View Fabricati
Scale: 1:4

2 End View Fabrication
Scale: 1:4

32"

Elevation
Scale: 1:4

Fabrication

MAGENTA ARROWS INDICATE SNAP TIGGLE INSTALL LOCATION

106214

Version 11 01.28.19