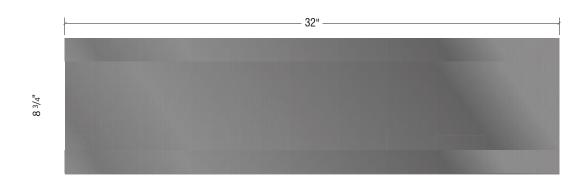

Plan View Fabricati
Scale: 1:4

2 End View Fabrication
Scale: 1:4

32"

Elevation
Scale: 1:4

Fabrication

MAGENTA ARROWS INDICATE SNAP TIGGLE INSTALL LOCATION

106214

Version 11 01.28.19