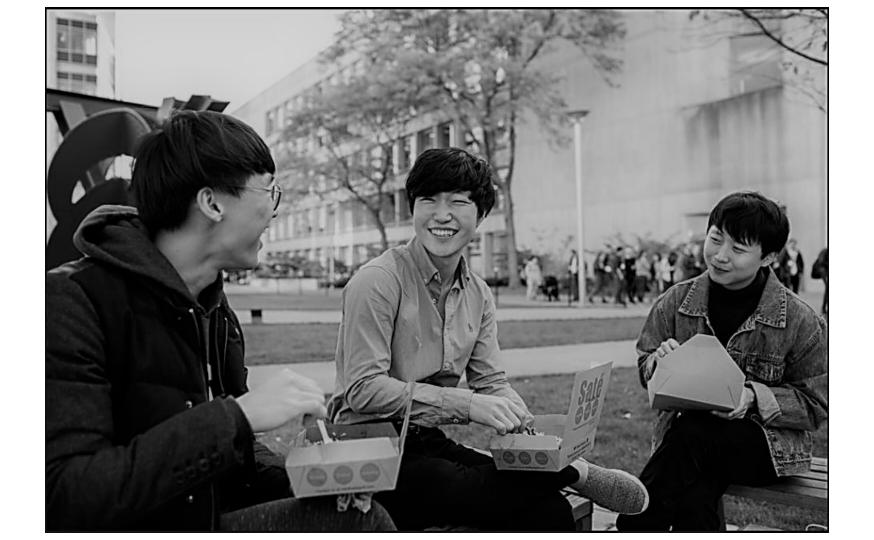

## INTERIOR VIEW ELEVATOR WALL

Photography will appear "white-washed"

Note, there are some shadows/artifacts reflecting on the images that won't be there. These are from when we rendered the interior view.

























## INTERIOR VIEW ADJACENT WALL

Photography will appear "white-washed"

Note, there are some shadows/artifacts reflecting on the images that won't be there. These are from when we rendered the interior view.



Pg 18 campus aerial view













OR











## INTERIOR VIEW ABOVE STAIRS

Photography will appear "white-washed"

Note, there are some shadows/artifacts reflecting on the images that won't be there. These are from when we rendered the interior view.