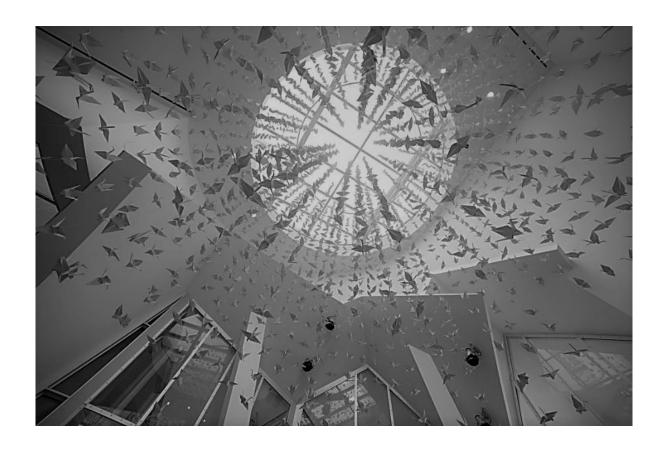

## INTERIOR VIEW ABOVE STAIRS

Photography will appear "white-washed"

Note, there are some shadows/artifacts reflecting on the images that won't be there. These are from when we rendered the interior view.