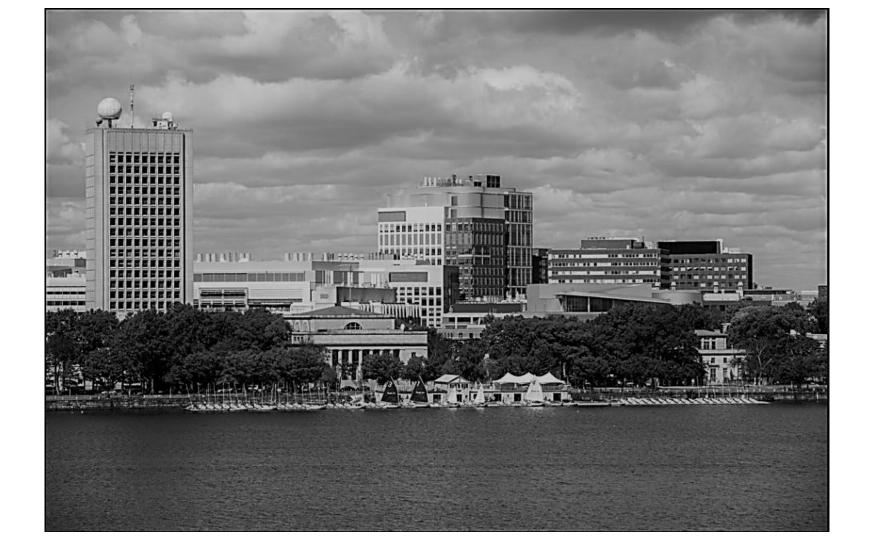

## INTERIOR VIEW ELEVATOR WALL

Photography will appear "white-washed"

Note, there are some shadows/artifacts reflecting on the images that won't be there. These are from when we rendered the interior view.

























## INTERIOR VIEW ADJACENT WALL

Photography will appear "white-washed"

Note, there are some shadows/artifacts reflecting on the images that won't be there. These are from when we rendered the interior view.



Pg 18 campus aerial view













OR











## INTERIOR VIEW ABOVE STAIRS

Photography will appear "white-washed"

Note, there are some shadows/artifacts reflecting on the images that won't be there. These are from when we rendered the interior view.