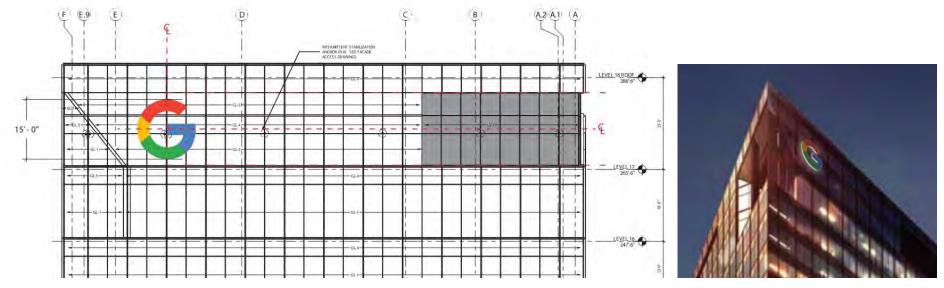

# Exterior Penthouse Sign - 15'H Recessed Edge Lit Illuminated G Sign

#### Option 2 Description:

- 15' diameter G
- Recessed edge lit sign, note front face of sign is not illuminated
- 6" thick painted aluminum logo, painted logo to match Google colors with a satin finish, transitions between colors to be crisp lines.
- All hardware to be exterior grade and concealed from the front face of the G logo
- Support steel and outriggers painted to match color of curtain wall mullions

## Exterior Penthouse Sign - 15'H Recessed Edge Lit Illuminated G Sign

15' diameter G; recessed edge lit sign, note front face of sign is not illuminated