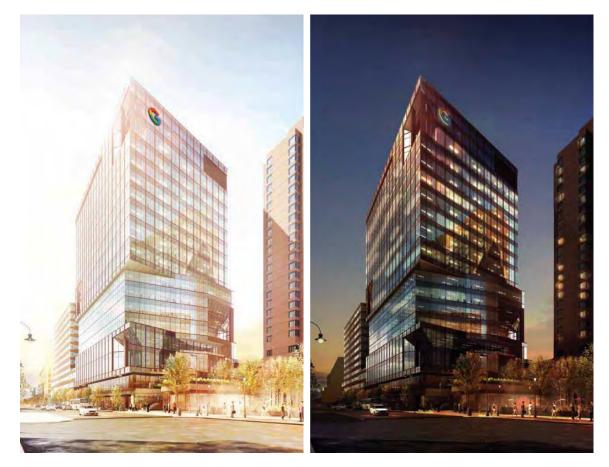

# Exterior Penthouse Sign - 15'H Recessed Edge Lit Illuminated G Sign

#### Option 2 Description:

- 15' diameter G
- Recessed edge lit sign, note front face of sign is not illuminated
- 6" thick painted aluminum logo, painted logo to match Google colors with a satin finish, transitions between colors to be crisp lines.
- All hardware to be exterior grade and concealed from the front face of the G logo
- Support steel and outriggers painted to match color of curtain wall mullions

## Exterior Penthouse Sign - 15'H Recessed Edge Lit Illuminated G Sign

15' diameter G; recessed edge lit sign, note front face of sign is not illuminated