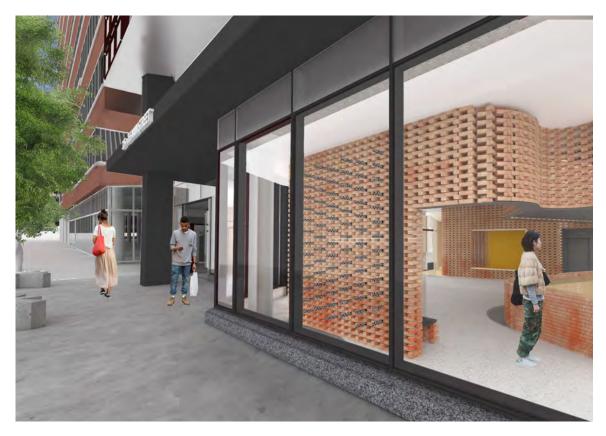

#### Interior Embedded Signage - 16"x 2" Woven Tickers

An independent display technology, LED tickers, weaves through the gaps and along the faces of the wall, echoing the angles of the turning bricks.