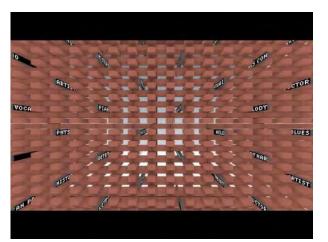

#### Interior Embedded Signage - 16"x 2" Woven Tickers

An independent display technology, LED tickers, weaves through the gaps and along the faces of the wall, echoing the angles of the turning bricks.