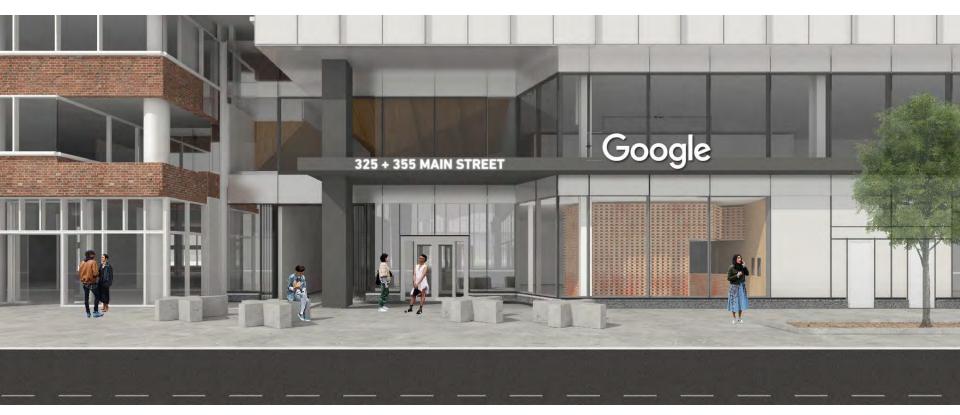

## Exterior Street Level Sign - 4'H Non-Illuminated Google Sign

4'H x 16'L Google sign. Note sign is non-illuminated and the letters are 4" thick aluminum painted white.