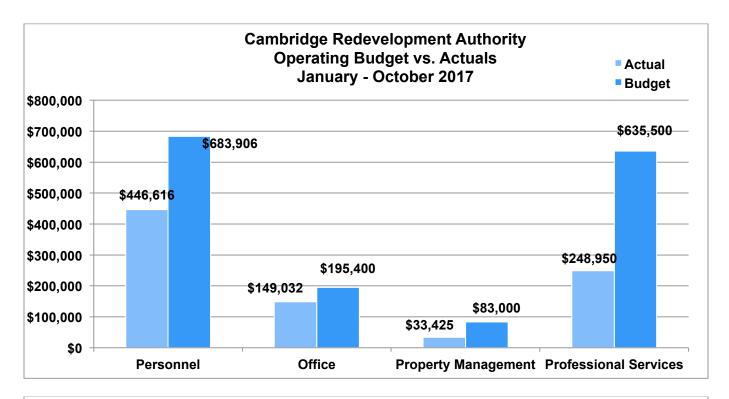

|                                                    | Total        | Total        |  |
|----------------------------------------------------|--------------|--------------|--|
|                                                    | Actual       | Budget       |  |
| Income                                             |              |              |  |
| 4000 Income                                        |              |              |  |
| 4200 Operating Revenue                             |              |              |  |
| 4210 Grants                                        |              | \$0          |  |
| 4220 Proceeds from sale of development rights      | \$23,043,079 | \$23,043,079 |  |
| 4230 Reimbursed Expenses                           | \$2,089      | \$2,000      |  |
| 4240 Rental Income                                 |              |              |  |
| 4241 Lot License Agreements                        | \$21,071     | \$5,000      |  |
| 4242 Foundry Ground Lease                          |              | \$0          |  |
| 4243 Parcel Six Rental Space                       | \$14,517     | \$10,000     |  |
| Total 4240 Rental Income                           | \$35,587     | \$15,000     |  |
| 4250 Other                                         | \$2,997,000  | \$3,000,000  |  |
| Total 4200 Operating Revenue                       | \$26,077,755 | \$26,060,079 |  |
| 4300 Other Income                                  |              |              |  |
| 4310 Dividend Income                               | \$14,957     | \$12,000     |  |
| 4320 Interest Income                               | \$79,477     | \$134,000    |  |
| Total 4300 Other Income                            | \$94,434     | \$146,000    |  |
| Total 4000 Income                                  | \$26,172,189 | \$26,206,079 |  |
| Total Income                                       | \$26,172,189 | \$26,206,079 |  |
| Gross Profit                                       | \$26,172,189 | \$26,206,079 |  |
| Expenses                                           |              |              |  |
| 6000 Operating Expenses                            |              |              |  |
| 6100 Personnel                                     |              |              |  |
| 6110 Salaries                                      | \$309,151    | \$440,000    |  |
| 6120 Payroll Taxes                                 |              | . ,          |  |
| 6121 Medicare & OASDI (SS)                         | \$5,972      | \$12,000     |  |
| 6123 Unemployment & MA Health Ins                  | \$545        | \$506        |  |
| Total 6120 Payroll Taxes                           | \$6,517      | \$12,506     |  |
| 6130 Personnel and Fringe Benefits                 |              | , ,          |  |
| 6131 Insurance - Dental                            | \$4,817      | \$6,400      |  |
| 6132 Insurance - Medical (for Employees)           | \$21,455     | \$70,000     |  |
| 6133 Pension Contribution (Employees & Retirees)   | \$64,851     | \$72,000     |  |
| 6134 T Subsidy                                     | \$2,853      | \$5,000      |  |
| 6135 Workers Comp & Disability Insurance           | \$839        | \$1,000      |  |
| Total 6130 Personnel and Fringe Benefits           | \$94,815     | \$154,400    |  |
| 6140 Insurance - Medical (for Retirees, Survivors) | \$29,133     | \$70,000     |  |
| 6150 OPEB Account Contribution                     | \$7,000      | \$7,000      |  |
| Total 6100 Personnel                               | \$446,616    | \$683,906    |  |

| Actual   Budget     6200 Office   5217 Public Workshops   5249   54.000     6213 Other   5249   54.000   5212 Public Workshops   5249   54.000     6213 Other   5249   54.000   55.663   520.000     6220 Marketing & Professional Development   5251 Adventising   536   53.400     6222 Adventising   54.000   51.000   53.000     6222 Adventising   54.000   54.000   53.000     6222 Adventising   54.000   51.000   53.000     6224 Adventising   54.000   53.000   52.000     6224 Adventising   54.000   52.000   52.000     6223 Insurance   52.14   550.000   52.000     6231 Art and Equipment   55.075   55.800   53.000     6232 Commerical Liability   53.127   53.130.00   53.000     6240 Office Equipment   55.076   55.000   52.000     6240 Office Equipment   53.000   53.000   53.000     6241 Equipment Lases   53.500   53.000 </th <th></th> <th>Total</th> <th></th>                                                                                                                        |                                | Total             |           |
|----------------------------------------------------------------------------------------------------------------------------------------------------------------------------------------------------------------------------------------------------------------------------------------------------------------------------------------------------------------------------------------------------------------------------------------------------------------------------------------------------------------------------------------------------------------------------------------------------------------------------------------------------------------------------------------------------------------------------------------------------------------------------------------------------------------------------------------------------------------------------------------------------------------------------------------------------------------------------------------------------------------------|--------------------------------|-------------------|-----------|
| 2210 Community Outreach   5210 y   \$4,000     6211 Materials   5209   \$4,000     6212 Outlic Workshops   5545   \$4,000     6213 Other   54,808   \$122000     7tatla 6210 Community Outreach   55,663   \$20,000     6220 Marketing & Professional Development   54,808   \$34,000     6221 Advertising   \$66   \$3,400     6222 Conferences and Membership   \$4,305   \$4,000     6223 Uarketing and Membership   \$4,335   \$4,000     6224 Marketing & Professional Development   \$485   \$2000     6227 Subscriptions   \$214 Statument   \$5,675   \$5,800     6223 Marketing & Professional Development   \$5,675   \$5,800   \$228 Stath Gaugement   \$5,675   \$5,800     6231 Marketing & Professional Development   \$5,675   \$5,800   \$228 Stath Stath   \$3,300   \$4,300     6232 Commercial Liability   \$3,132   \$3,400   \$24,000   \$4,000     6242 Equipment Lecase   \$3,580   \$12,612   \$13,600   \$4,300     6241 Equipment Lecase   \$3,5800                                        |                                | Actual            | Budget    |
| 2210 Community Outreach   5210 y   \$4,000     6211 Materials   5209   \$4,000     6212 Outlic Workshops   5545   \$4,000     6213 Other   54,808   \$122000     7tatla 6210 Community Outreach   55,663   \$20,000     6220 Marketing & Professional Development   54,808   \$34,000     6221 Advertising   \$66   \$3,400     6222 Conferences and Membership   \$4,305   \$4,000     6223 Uarketing and Membership   \$4,335   \$4,000     6224 Marketing & Professional Development   \$485   \$2000     6227 Subscriptions   \$214 Statument   \$5,675   \$5,800     6223 Marketing & Professional Development   \$5,675   \$5,800   \$228 Stath Gaugement   \$5,675   \$5,800     6231 Marketing & Professional Development   \$5,675   \$5,800   \$228 Stath Stath   \$3,300   \$4,300     6232 Commercial Liability   \$3,132   \$3,400   \$24,000   \$4,000     6242 Equipment Lecase   \$3,580   \$12,612   \$13,600   \$4,300     6241 Equipment Lecase   \$3,5800                                        | 6200 Office                    |                   |           |
| 6211 Materials   209   \$4,000     6212 Public Workshops   5545   \$4,000     6213 Other   \$5,563   \$20,000     70tal 6210 Community Outreach   \$5,563   \$20,000     6221 Marketing & Professional Development   \$4,009   \$10,000     6222 Conferences and Training   \$4,009   \$10,000     6223 Uses and Membership   \$4,385   \$4,000     6224 Marketing & Professional Development   \$445   \$2,000     6225 Staff Development   \$445   \$2,000     6223 Insurance   \$214   \$500     6232 Insurance   \$2,141   \$500     6232 Insurance   \$3,132   \$3,3400     6232 Commercial Liability   \$3,132   \$3,400     6232 Commercial Liability   \$3,132   \$3,400     6232 Conjonent Lease   \$3,600   \$4,300     6241 Cuipment Lease   \$3,600   \$4,300     6242 Equipment Lease   \$3,500   \$4,300     6242 Cuipment Lease   \$3,600   \$4,300     6242 Cuipment Lease   \$3,600   \$4,300 <t< td=""><td></td><td></td><td></td></t<>                                                            |                                |                   |           |
| 6212 Public Workshops   5345   54,000     6213 Other   54,000   52,000     6220 Marketing & Professional Development   55,683   522,000     6221 Advertising   506   53,400     6222 Advertising   506   53,400     6222 Advertising   506   53,400     6222 Advertising   5304   54,000     6222 Advertising   5334   54,000     6224 Meals   5304   522,000     6225 Recruiting   5214   5500     6227 Subscriptions   5214   5500     6230 Insurance   5214   5500     6231 Marketing & Professional Development   55,675   55,800     6232 Commercial Liability   53,300   53,300     6233 Special Risk   53,500   53,300     70416 6240 Office Equipment   56,677   52,507     6243 Furniture   5900   52,507   52,500     6243 Equipment Losee   53,500   54,300     6242 Equipment Purchase (computers, etc.)   52,567   52,507     6250 Office Mountai                                                                                                                                                       | -                              | \$209             | \$4 000   |
| 6213 Other   54,808   \$12,000     Total 6210 Community Outreach   58,663   \$20,000     6220 Marketing & Professional Development   596   \$3,400     6222 Outrefences and Membership   \$4,309   \$10,000     6224 Market and Membership   \$4,335   \$4,000     6225 Executing   \$334   \$600     6226 Start Development   \$485   \$2,000     6226 Start Development   \$485   \$2,000     6221 Art and Equipment   \$5,675   \$5,800     6223 Other equipment   \$5,675   \$3,800     6232 Other equipment   \$2,587   \$2,500     6232 Control Equipment   \$2,587   \$2,500     6232 Control Equipment   \$2,587   \$2,500     6240 Office Equipment   \$2,587   \$2,500     6242 Equipment Lesse   \$3,580   \$4,300     6232 Office Space   \$3,580   \$4,200     6230 Office Equipment   \$4,205   \$6,200     6242 Equipment Lesse   \$3,580   \$4,300     6242 Office Equipment   \$4,205   \$6,200                                                                                                     |                                |                   |           |
| Total 6210 Community Outreach   \$5,563   \$20,000     6220 Marketing & Professional Development   5366   \$3,400     6221 Advartising   \$366   \$3,400     6222 Conferences and Training   \$4,009   \$10,000     6223 Dues and Membership   \$4,385   \$4,000     6224 Meals   \$334   \$5000     6226 Recruiting   \$265   \$4400     6226 Staff Development   \$445   \$2,000     6227 Subscriptions   \$334   \$5000     6228 Insurance   \$214   \$5007     6230 Insurance   \$214   \$5,675   \$5,800     6232 Commercial Liability   \$3,132   \$3,400     6231 Artia Equipment   \$5,675   \$5,800     6232 Commercial Liability   \$3,132   \$3,400     6240 Office Equipment   \$12,817   \$13,000     6240 Office Equipment Lesse   \$3,600   \$4,300     6241 Equipment Lesse   \$3,600   \$4,300     6250 Office Space   \$12,817   \$2,500     6251 Archives (fron Mountain)   \$4,205   \$6,200                                                                                                     | -                              |                   |           |
| 5220 Marketing & Professional Development   53,400   53,400     6221 Advertising   5,961   53,400     6222 Advertising   5,961   51,000     6222 Dues and Membership   54,385   54,000     6224 Meals   53,94   600     6226 Recruiting   52,86   54,000     6227 Subscriptions   53,000   6227     6221 Marketing & Professional Development   54,865   521,200     6221 Art and Equipment   55,6775   55,800     6222 Commercial Liability   53,132   63,300     6242 Office Equipment   52,877   52,800     6241 Equipment Lease   53,580   54,300     6242 Office Equipment   52,887   52,507     6242 Equipment Purchase (computers, etc.)   52,587   52,500     6252 Office Equipment   54,167   57,600     6254 Office Equipment   54,143   510,200     6254 Office Equipment   54,143   510,200     6252 Equipment   54,143   510,200     6252 Office Rent   51,413   510,000                                                                                                                                |                                |                   |           |
| 6221 Advertising   \$96   \$3,400     6222 Conferences and Training   \$4,000   \$510,000     6223 Design of Membership   \$4,385   \$4,000     6224 Meals   \$3394   \$6000     6225 Recruiting   \$285   \$5400     6225 Recruiting   \$285   \$5400     6225 Recruiting   \$286   \$200     6228 Travel   \$221   \$300   \$223     70tal 6220 Marketing & Professional Development   \$9,868   \$21,200     6231 Insurance   \$231 insurance   \$231,312   \$34,000     6232 Commercial Liability   \$3,132   \$34,000   \$233,980     6232 Commercial Liability   \$3,132   \$34,000   \$233,000     6233 Furniture   \$3,580   \$4,300   \$245,000     6241 Equipment Purchase (computers, etc.)   \$2,587   \$2,500     6253 Office Equipment   \$42,005   \$62,000     6254 Archives (fron Mountain)   \$4,205   \$6,167   \$7,690     6253 Office Space   \$101,230   \$117,990   \$300     6254 Other Rental Space                                                                                         | -                              | ÷-,               | +,        |
| 6222 Conferences and Training   \$4,009   \$10,000     6223 Dues and Membership   \$4,385   \$4,009     6224 Meals   \$334   \$800     6226 Recruiting   \$285   \$4400     6226 Staff Development   \$485   \$2,000     6227 Subscriptions   \$300   \$2214     6231 Insurance   \$214   \$500     6231 Art and Equipment   \$5,675   \$5,800     6232 Ommercial Liability   \$3,132   \$3,300     6232 Ommercial Liability   \$3,132   \$3,300     6240 Office Equipment   \$2,587   \$2,580     6241 Equipment Lease   \$3,580   \$4,300     6242 Equipment Lease   \$3,580   \$4,300     6242 Office Equipment   \$6,167   \$7,600     6250 Office Equipment   \$6,167   \$7,600     6250 Office Space   \$2,243   \$4,205     6250 Office Space   \$300   \$400     6252 Office Rent   \$300   \$400     6256 Pealrs and Maintenance   \$300   \$400     6256 Office Supplies   \$376                                                                                                                           |                                | 968               | \$3 400   |
| 6223 Dues and Membership   \$4,385   \$4,000     6224 Meals   3394   \$600     6225 Recruiting   \$225   \$400     6226 Staff Development   \$445   \$2,000     6227 Subscriptions   \$300   \$228     6228 Travel   \$214   \$500     6220 Insurance   \$214   \$500     6231 Art and Equipment   \$5,675   \$5,800     6232 Insurance   \$31,32   \$3,400     6232 Commercial Liability   \$3,132   \$3,400     6232 Commercial Liability   \$3,132   \$3,400     6233 Special Risk   \$3,705   \$3,800     70tal 6230 Office Equipment   \$3,580   \$4,300     6240 Office Equipment   \$3,580   \$4,300     6242 Equipment Purchase (computers, etc.)   \$2,687   \$2,500     6250 Office Equipment   \$4,205   \$6,200     6252 Office Space   \$4,788   \$4,000     6252 Office Value   \$14,13   \$102,000     6253 Office Value   \$2,824   \$4,200     6254 Other Rental Space   \$103,230<                                                                                                                 | -                              |                   |           |
| 6224 Meals   \$394   \$600     6225 Recruiting   \$285   \$400     6226 Staff Development   \$485   \$2,000     6227 Tavel   \$214   \$500     6230 Insurance   \$214   \$500     6231 Art and Equipment   \$5,675   \$5,800     6232 Commercial Liability   \$3,132   \$3,400     6233 Special Risk   \$3,755   \$3,800     70tal 6230 Insurance   \$31,2512   \$13,000     6242 Equipment   \$3,580   \$4,300     6242 Equipment Purchase (computers, etc.)   \$2,587   \$2,587     6241 Equipment Purchase (computers, etc.)   \$2,587   \$2,580     6242 Furinture   \$300   \$300     70tal 6240 Office Equipment   \$4,100   \$4,205     6252 Orfice Rent   \$3,141   \$100,200     6254 Orfice Rent   \$91,413   \$102,000     6255 Orfice Rent   \$91,413   \$102,000     6256 Orfice Rental Space   \$4,788   \$4,800     6250 Office Vallities   \$2,824   \$4,200     6250 Office Management                                                                                                              | -                              |                   |           |
| 6225 Reruiting   \$285   \$400     6226 Staff Development   \$485   \$2,000     6227 Subscriptions   \$300     6227 Subscriptions   \$300     6227 Tavel   \$214   \$500     7 Otal 6220 Marketing & Professional Development   \$9,868   \$21,200     6231 Art and Equipment   \$5,675   \$5,800     6232 Commercial Liability   \$3,132   \$3,400     6233 Special Risk   \$3,705   \$3,800     6240 Office Equipment   \$3,580   \$4,300     6242 Equipment Lease   \$3,580   \$4,300     6242 Equipment Purchase (computers, etc.)   \$2,587   \$2,500     6250 Office Equipment   \$6,167   \$7,600     6250 Office Space   \$2,284   \$4,200     6253 Office Space   \$4,788   \$4,800     6255 Orfice Rent   \$3,000   \$300     6250 Office Rent   \$300   \$300     6250 Office Space   \$103,230   \$117,900     6250 Office Rent   \$300   \$400     6250 Office Rent   \$300   \$300                                                                                                                     | -                              |                   |           |
| 6226 Staff Development   \$485   \$2,000     6227 Subscriptions   \$300     6228 Travol   \$214   \$500     70tal 6220 Markoting & Professional Development   \$9,868   \$21,00     6230 Insurance   \$5,875   \$5,800     6231 Art and Equipment   \$5,875   \$5,800     6232 Commercial Liability   \$3,132   \$3,400     6233 Special Risk   \$3,702   \$3,800     70tal 6220 Unipment   \$12,512   \$13,000     6240 Office Equipment Lease   \$3,800   \$4,300     6242 Equipment Purchase (computers, etc.)   \$2,507   \$2,500     6243 Furniture   \$800   \$6250   \$6,167   \$7,600     6250 Office Space   \$2,824   \$4,200   \$2520   \$6,200     6252 Office Ront   \$91,413   \$102,000   \$2520   \$4,205   \$6,200     6252 Office Ront   \$91,413   \$102,000   \$2520   \$4,768   \$4,200     6255 Office Ront   \$91,413   \$102,000   \$252   \$4,768   \$3,000     6256 Apairs and Maintenance                                                                                                 |                                |                   |           |
| 6227 Subscriptions   \$300     6228 Travel   \$214   \$500     Total 6220 Marketing & Professional Development   \$9,868   \$21,200     6230 Insurance   \$5,675   \$5,800     6232 Commercial Liability   \$3,132   \$3,400     6233 Special Risk   \$3,705   \$3,880     70tal 6230 Insurance   \$12,512   \$13,000     6240 Office Equipment   \$12,512   \$13,000     6240 Office Equipment   \$2,587   \$2,200     6242 Equipment Purchase (computers, etc.)   \$2,587   \$2,200     6243 Office Equipment   \$6,167   \$7,600     6250 Office Space   \$300   \$4,205   \$6,200     6250 Office Villities   \$2,284   \$4,200   \$6,260     6250 Office Villities   \$2,824   \$4,200   \$6,260     6252 Office Rent   \$103,230   \$117,900   \$256     6250 Office Villities   \$2,824   \$4,200   \$256     6260 Office Management   \$300   \$600   \$260     6260 Office Supples   \$769   \$1,000   \$266 Softw                                                                                          | C C                            |                   |           |
| 6228 Travel   \$214   \$500     Total 6220 Marketing & Professional Development   \$9,868   \$21,200     6230 Insurance   \$5,675   \$5,800     6231 Art and Equipment   \$5,675   \$5,800     6232 Commercial Liability   \$3,132   \$3,400     6233 Special Risk   \$3,705   \$3,800     70tal 6230 Insurance   \$12,512   \$13,000     6240 Office Equipment   \$2,587   \$2,5.00     6242 Equipment Lease   \$3,580   \$4,300     6242 Equipment Lease   \$3,580   \$4,300     6242 Office Equipment   \$6,167   \$7,600     6250 Office Equipment   \$4,205   \$6,6200     6250 Office Space   \$11,3   \$102,000     6252 Office Villitles   \$2,824   \$4,200     6254 Other Rental Space   \$4,788   \$4,800     6255 Parking   \$300   \$300     6260 Office Supplies   \$309   \$600     6263 Office Supplies   \$389   \$600     6263 Office Supplies   \$378   \$2,000     6264 Postage and Delivery <td>-</td> <td>ψ<del>τ</del>00</td> <td></td>                                                       | -                              | ψ <del>τ</del> 00 |           |
| Total 6220 Marketing & Professional Development   9,868   521,200     6230 Insurance   53,875   \$5,800     6231 Art and Equipment   \$5,875   \$5,800     6232 Commercial Liability   \$3,132   \$3,400     6233 Special Risk   \$3,705   \$5,800     Total 6230 Insurance   \$12,512   \$13,000     6240 Office Equipment   \$3,580   \$4,300     6241 Equipment Purchase (computers, etc.)   \$2,587   \$2,580     6242 Equipment Purchase (computers, etc.)   \$2,587   \$2,580     6250 Office Space   \$6,167   \$7,600     6250 Office Space   \$6,167   \$7,600     6250 Office Villites   \$2,824   \$4,200     6255 Office Villites   \$2,824   \$4,200     6256 Repairs and Maintenance   \$3,300   \$2,11,900     6261 Gocard Moeting Expenses   \$3,690                                                             | -                              | \$214             |           |
| 6230 Insurance   \$5,675   \$5,800     6231 Art and Equipment   \$5,675   \$5,800     6232 Commercial Liability   \$3,132   \$3,400     6233 Special Risk   \$3,705   \$3,800     7 total 6230 Insurance   \$12,512   \$13,000     6240 Office Equipment   \$12,512   \$13,000     6242 Equipment Lease   \$3,580   \$4,300     6242 Equipment Lease   \$3,667   \$7,600     6250 Office Space   \$6,167   \$7,600     6250 Office Space   \$4,205   \$6,200     6252 Office Rent   \$9,1,413   \$102,000     6253 Office Space   \$4,788   \$4,800     6253 Office Vultillis   \$2,824   \$4,200     6254 Other Rental Space   \$103,230   \$117,900     6261 Board Meeting Expenses   \$369   \$600     6263 Office Space   \$103,230   \$110,200     6264 Postage and Del                                                                                                  |                                | -                 |           |
| 6231 Art and Equipment   \$5,675   \$5,800     6232 Commercial Liability   \$3,132   \$3,400     6233 Special Risk   \$3,705   \$5,800     Total 6230 Insurance   \$12,512   \$13,000     6240 Office Equipment   \$3,580   \$4,300     6242 Equipment Purchase (computers, etc.)   \$2,587   \$2,500     6423 Furniture   \$800   \$800     7 total 6240 Office Equipment   \$6,167   \$7,600     6250 Office Space   \$6,167   \$7,600     6250 Office Rent   \$91,413   \$102,000     6250 Office Rent   \$91,413   \$102,000     6250 Office Rent   \$91,413   \$102,000     6250 Office Space   \$4,788   \$4,800     6250 Office Management   \$103,230   \$117,900     6260 Office Management   \$164   \$300     6261 Doard Meeting Expenses   \$36978   \$2,200     62626 Office Management   \$164   \$300     62626 Office Management   \$1,000   \$270 Telecommunications     6271 Internet   \$2,533   \$3,241                                                                                          |                                | 43,000            | \$21,200  |
| 6232 Commercial Liability   \$3,132   \$3,400     6233 Special Risk   \$3,705   \$3,800     Total 6230 Insurance   \$12,512   \$13,000     6240 Office Equipment   \$3,580   \$4,300     6241 Equipment Lease   \$3,580   \$4,300     6242 Equipment Purchase (computers, etc.)   \$2,587   \$2,500     6423 Furniture   \$8000   \$6240 Office Equipment   \$6,167   \$7,600     6250 Office Space   \$2,824   \$4,205   \$6,200   \$252 Office Rent   \$91,413   \$102,000     6253 Office Vtilities   \$2,824   \$4,200   \$252 Office Rent   \$91,413   \$102,000     6254 Other Rental Space   \$4,788   \$4,800   \$255 Parking   \$400     6256 Office Space   \$103,230   \$117,900   \$2660 Office Management   \$3000     6260 Office Space   \$300   \$217   \$100   \$270     6261 Foard Meeting Expenses   \$369   \$600   \$266 Office Management   \$3,451   \$5,700     6260 Office Supplies   \$164   \$300   \$265 Parking and Reproduction   \$496 </td <td></td> <td>¢5 675</td> <td>¢E 900</td> |                                | ¢5 675            | ¢E 900    |
| 6233 Special Risk   \$3,705   \$3,800     Total 6230 Insurance   \$12,512   \$13,000     6240 Office Equipment   \$3,580   \$4,300     6241 Equipment Lease   \$3,580   \$4,300     6242 Equipment Lease   \$3,580   \$4,300     6242 Equipment Purchase (computers, etc.)   \$2,587   \$2,507     6251 Furniture   \$800   \$800     7 total 6240 Office Equipment   \$6,167   \$7,600     6250 Office Space   \$2,527   \$6,200     6252 Office Rent   \$91,413   \$102,000     6253 Office Rent   \$2,824   \$4,200     6255 Parking   \$2,824   \$4,200     6256 Repairs and Maintenance   \$300   \$2,824     6261 Board Meeting Expenses   \$369   \$600     6262 Office Supplies   \$978   \$2,000     6264 Postage and Delivery   \$164   \$300     6265 Office Supplies   \$978   \$2,000     6266 Software   \$549   \$700     6267 Payroll Service Shargement   \$3,451   \$5,700     6270 Telecommunica                                                                                                  |                                |                   |           |
| Total 6230 Insurance   \$12,512   \$13,000     6240 Office Equipment   6241 Equipment Lease   \$3,580   \$4,300     6242 Equipment Purchase (computers, etc.)   \$2,587   \$2,500     6423 Furniture   \$800     Total 6240 Office Equipment   \$6,167   \$7,600     6250 Office Space   \$6,167   \$7,600     6252 Office Rent   \$91,413   \$102,000     6253 Office Utilities   \$2,824   \$4,200     6254 Archives (Iron Mountain)   \$4,205   \$6,200     6252 Office Rent   \$91,413   \$102,000     6255 Parking   \$4,000   \$2,824   \$4,200     6255 Parking   \$4,000   \$2,824   \$4,200     6256 Repairs and Maintenance   \$3,000   \$2,824   \$4,200     6261 Board Meeting Expenses   \$3,069   \$6,000   \$2,824   \$4,200     6266 Office Management   \$2,503   \$3,17,900   \$2,600   \$3,451   \$3,000     6265 Printing and Reproduction   \$496   \$1,000   \$2,665   \$3,451   \$5,700     6266 Software                                                                                     | -                              |                   |           |
| 6240 Office Equipment   \$3,580   \$4,300     6241 Equipment Lease   \$3,580   \$4,300     6242 Equipment Purchase (computers, etc.)   \$2,587   \$2,500     6423 Furniture   \$800     Total 6240 Office Equipment   \$6,167   \$7,660     6250 Office Space   \$6,167   \$7,660     6251 Office Rent   \$91,413   \$102,000     6252 Office Rent   \$91,413   \$102,000     6253 Office Utilities   \$2,824   \$4,200     6254 Other Rental Space   \$4,788   \$4,800     6255 Parking   \$400   \$2626     6260 Office Management   \$400   \$2620     6261 Board Meeting Expenses   \$369   \$600     6262 Office Supplies   \$978   \$2,000     6264 Postage and Delivery   \$164   \$300     6265 Printing and Reproduction   \$496   \$1,000     6268 Office Management   \$164   \$300     6264 Postage and Delivery   \$164   \$300     6265 Printing and Reproduction   \$496   \$1,000     6268 Financial Service Char                                                                                    | -                              |                   |           |
| 6241 Equipment Lease   \$3,580   \$4,300     6242 Equipment Purchase (computers, etc.)   \$2,587   \$2,500     6423 Furniture   \$800     Total 6240 Office Equipment   \$6,167   \$7,600     6250 Office Space   \$4,205   \$6,200     6252 Office Rent   \$91,413   \$102,000     6252 Office Rent   \$91,413   \$102,000     6253 Office Utilities   \$2,824   \$4,200     6254 Other Rental Space   \$4,788   \$4,800     6255 Parking   \$400   \$256 Repairs and Maintenance   \$300     Total 6250 Office Space   \$103,230   \$117,900     6261 Board Meeting Expenses   \$369   \$600     6262 Office Supplies   \$978   \$2,000     6264 Postage and Delivery   \$164   \$300     6265 Printing and Reproduction   \$496   \$1,000     6268 Financial Service Charges   \$127   \$100     6269 Office Management   \$2,593   \$3,200     6264 Postage and Delivery   \$164   \$300     6265 Printing and Reproduction   \$496   \$1,000 </td <td></td> <td>\$12,512</td> <td>\$13,000</td>                 |                                | \$12,512          | \$13,000  |
| 6242 Equipment Purchase (computers, etc.)   \$2,587   \$2,500     6423 Furniture   \$800     Total 6240 Office Equipment   \$6,167   \$7,600     6250 Office Space   \$4,205   \$6,200     6252 Office Rent   \$91,413   \$102,000     6253 Office Utilities   \$2,824   \$4,200     6254 Other Rental Space   \$4,000   \$255     6255 Parking   \$400   \$2,824   \$4,000     6255 Parking   \$400   \$2,824   \$4,000     6255 Office Management   \$400   \$2,824   \$4,000     6260 Office Space   \$103,230   \$117,900   \$260     6261 Board Meeting Expenses   \$369   \$600   \$263 Office Supplies   \$369   \$600     6265 Printing and Reproduction   \$496   \$1,000   \$2665 Office Management   \$1,000   \$266 Software   \$102,000   \$262 Sig   \$3,000   \$266 Software   \$1,000   \$266 Sig   \$1,000   \$266 Software   \$1,000   \$2,535   \$2,200   \$2,700   \$2,503   \$3,200   \$2,700   \$2,503   \$3,200                                                                               |                                |                   |           |
| 6423 Furniture   \$800     Total 6240 Office Equipment   \$6,167   \$7,600     6250 Office Space   \$4,205   \$6,200     6251 Archives (Iron Mountain)   \$4,205   \$6,200     6252 Office Rent   \$91,413   \$102,000     6253 Office Utilities   \$2,824   \$4,200     6254 Other Rental Space   \$4,788   \$4,800     6255 Parking   \$400   \$400     6256 Repairs and Maintenance   \$300   \$117,900     6261 Board Meeting Expenses   \$369   \$600     62626 Office Supplies   \$3798   \$2,000     6261 Board Meeting Expenses   \$369   \$600     62626 Office Supplies   \$3798   \$2,000     6261 Board Meeting Expenses   \$369   \$600     6262 Office Supplies   \$3700   \$2600     6263 Office Supplies   \$3700   \$2,000     6264 Postage and Delivery   \$164   \$3300     6265 Printing and Reproduction   \$496   \$1,000     6266 Software   \$549   \$7700     6270 Telecommunications   \$                                                                                                  |                                |                   |           |
| Total 6240 Office Equipment   \$6,167   \$7,600     6250 Office Space   6251 Archives (Iron Mountain)   \$4,205   \$6,200     6252 Office Rent   \$91,413   \$102,000   6253     6253 Office Utilities   \$2,824   \$4,200     6254 Other Rental Space   \$4,788   \$4,800     6255 Parking   \$400   \$300     6256 Repairs and Maintenance   \$300   \$300     Total 6250 Office Space   \$103,230   \$117,900     6260 Office Management   \$369   \$600     6261 Board Meeting Expenses   \$369   \$600     6263 Office Supplies   \$978   \$2,000     6264 Postage and Delivery   \$164   \$300     6265 Printing and Reproduction   \$496   \$1,000     6266 Software   \$549   \$700     6267 Payroll Service Charges   \$127   \$100     Total 6260 Office Management   \$3,451   \$5,700     6270 Telecommunications   \$3,451   \$5,700     6270 Telecommunications   \$2,535   \$2,200     6271 Internet   \$2,535                                                                                        |                                | \$2,587           |           |
| 6250 Office Space   \$4,205   \$6,200     6251 Archives (Iron Mountain)   \$4,205   \$6,200     6252 Office Rent   \$91,413   \$102,000     6253 Office Utilities   \$2,824   \$4,200     6254 Other Rental Space   \$4,788   \$4,800     6255 Parking   \$400   \$400     6256 Repairs and Maintenance   \$300   \$103,230   \$117,900     6260 Office Space   \$103,230   \$117,900   \$6260 Office Management   \$300     6261 Board Meeting Expenses   \$369   \$600   \$2624 Office Supplies   \$978   \$2,000     6264 Postage and Delivery   \$164   \$300   \$2626 Frinting and Reproduction   \$496   \$1,000     6265 Office Management   \$549   \$7700   \$267 Payroll Services   \$769   \$1,000     6266 Software   \$2,593   \$3,200   \$227   \$100     6270 Telecommunications   \$2,593   \$3,200   \$272 Mobile   \$1,583   \$2,600     6271 Internet   \$2,593   \$3,200   \$273 Telephone   \$2,535   \$2,200                                                                                   |                                |                   |           |
| 6251 Archives (Iron Mountain)   \$4,205   \$6,200     6252 Office Rent   \$91,413   \$102,000     6253 Office Utilities   \$2,824   \$4,200     6254 Other Rental Space   \$4,788   \$4,800     6255 Parking   \$400   \$4000     6256 Repairs and Maintenance   \$300   \$103,230   \$117,900     6260 Office Space   \$300   \$103,230   \$117,900     6260 Office Supplies   \$369   \$600   \$6263 Office Supplies   \$300     6261 Board Meeting Expenses   \$369   \$600   \$6263 Office Supplies   \$978   \$2,000     6264 Postage and Delivery   \$164   \$300   \$265 Printing and Reproduction   \$496   \$1,000     6265 Office Management   \$549   \$700   \$266 Stimare   \$549   \$700     6267 Payroll Services   \$127   \$1000   \$2627   \$100.00   \$2627 Total 6220 Office Management   \$2,593   \$3,200     6271 Internet   \$2,593   \$3,200   \$272 Nobile   \$1,583   \$2,600     6272 Mobile   \$1,583   \$2,600                                                                         |                                | \$6,167           | \$7,600   |
| 6252 Office Rent   \$91,413   \$102,000     6253 Office Utilities   \$2,824   \$4,200     6254 Other Rental Space   \$4,788   \$4,800     6255 Parking   \$400   \$400     6256 Repairs and Maintenance   \$300   \$103,230   \$117,900     6260 Office Management   \$369   \$600   \$262 Office Supplies   \$978   \$2,000     6261 Board Meeting Expenses   \$369   \$600   \$262 Office Supplies   \$978   \$2,000     6264 Postage and Delivery   \$164   \$300   \$266 Software   \$549   \$700     6265 Printing and Reproduction   \$496   \$1,000   \$268 Financial Service Charges   \$102   \$100     6266 Software   \$2,593   \$3,200   \$2,593   \$3,200     6270 Telecommunications   \$2,593   \$3,200   \$2,593   \$3,200     6271 Internet   \$2,593   \$3,200   \$2,593   \$2,200     6271 Telecommunications   \$4,99   \$800   \$2,535   \$2,200     6274 Website & Email Hosting   \$4,99   \$800   \$2,51                                                                                     | -                              |                   |           |
| 6253 Office Utilities   \$2,824   \$4,200     6254 Other Rental Space   \$4,788   \$4,000     6255 Parking   \$400   \$400     6256 Repairs and Maintenance   \$300     Total 6250 Office Space   \$103,230   \$117,900     6260 Office Management   \$300   \$2623 Office Supplies   \$978   \$2,000     6264 Postage and Delivery   \$164   \$300   \$2626 Spining and Reproduction   \$496   \$1,000     6266 Software   \$549   \$7700   \$2627 Payroll Services   \$769   \$1,000     6267 Payroll Service Charges   \$127   \$100   \$100   \$2,535   \$2,200     6271 Internet   \$2,593   \$3,200   \$2,535   \$2,200   \$2,535   \$2,200     6272 Mobile   \$1,583   \$2,600   \$2,535   \$2,200   \$2,535   \$2,200     6274 Website & Email Hosting   \$499   \$800   \$2,535   \$2,200     6275 Information Technology   \$1,031   \$1,200   \$1,031   \$1,200                                                                                                                                           |                                |                   |           |
| 6254 Other Rental Space   \$4,788   \$4,800     6255 Parking   \$400     6255 Parking   \$300     6256 Repairs and Maintenance   \$300     Total 6250 Office Space   \$103,230   \$117,900     6260 Office Management   \$103,230   \$117,900     6261 Board Meeting Expenses   \$369   \$600     6263 Office Supplies   \$978   \$2,000     6264 Postage and Delivery   \$164   \$3300     6265 Printing and Reproduction   \$496   \$1,000     6266 Software   \$549   \$7700     6267 Payroll Services   \$769   \$1,000     6268 Financial Service Charges   \$127   \$100     Total 6260 Office Management   \$3,451   \$5,700     6270 Telecommunications   \$2,593   \$3,200     6271 Internet   \$2,593   \$3,200     6273 Telephone   \$2,535   \$2,200     6274 Website & Email Hosting   \$499   \$800     6275 Information Technology   \$1,031   \$1,200     Total 6270 Telecommunications   \$8,241   \$10,000                                                                                         |                                | \$91,413          | \$102,000 |
| 6255 Parking   \$400     6256 Repairs and Maintenance   \$300     Total 6250 Office Space   \$103,230   \$117,900     6260 Office Management   \$369   \$600     6263 Office Supplies   \$378   \$2,000     6264 Postage and Delivery   \$164   \$300     6265 Printing and Reproduction   \$496   \$1,000     6266 Software   \$549   \$700     6267 Payroll Services   \$127   \$100     6268 Financial Service Charges   \$127   \$100     Total 6260 Office Management   \$2,593   \$3,200     6270 Telecommunications   \$2,593   \$3,200     6271 Internet   \$2,593   \$3,200     6273 Telephone   \$2,535   \$2,200     6274 Website & Email Hosting   \$499   \$800     6275 Information Technology   \$1,031   \$1,200     Total 6270 Telecommunications   \$8,241   \$10,000                                                                                                                                                                                                                              |                                |                   |           |
| 6256 Repairs and Maintenance   \$300     Total 6250 Office Space   \$103,230   \$117,900     6260 Office Management   \$6261   \$6260     6261 Board Meeting Expenses   \$369   \$600     6263 Office Supplies   \$978   \$2,000     6264 Postage and Delivery   \$164   \$300     6265 Printing and Reproduction   \$496   \$1,000     6266 Software   \$549   \$700     6267 Payroll Services   \$769   \$1,000     6268 Financial Service Charges   \$127   \$100     70tal 6260 Office Management   \$3,451   \$5,700     6270 Telecommunications   \$2,593   \$3,200     6271 Internet   \$2,593   \$3,200     6272 Mobile   \$1,583   \$2,600     6273 Telephone   \$2,535   \$2,200     6274 Website & Email Hosting   \$499   \$800     6275 Information Technology   \$1,031   \$1,200     Total 6270 Telecommunications   \$8,241   \$10,000                                                                                                                                                               | 6254 Other Rental Space        | \$4,788           |           |
| Total 6250 Office Space   \$103,230   \$117,900     6260 Office Management                                                                                                                                                                                                                                                                                                                                                                                                                                                                                                                                                                                                                                                                                                                                                                                                                                                                                                                                           | 6255 Parking                   |                   | \$400     |
| 6260 Office Management   6261 Board Meeting Expenses \$369 \$600   6263 Office Supplies \$978 \$2,000   6264 Postage and Delivery \$164 \$300   6265 Printing and Reproduction \$496 \$1,000   6266 Software \$549 \$700   6267 Payroll Services \$769 \$1,000   6268 Financial Service Charges \$127 \$100   70tal 6260 Office Management \$3,451 \$5,700   6270 Telecommunications \$2,593 \$3,200   6272 Mobile \$1,583 \$2,600   6273 Telephone \$2,535 \$2,200   6274 Website & Email Hosting \$499 \$800   6275 Information Technology \$1,031 \$1,200   Total 6270 Telecommunications \$4,031 \$1,200                                                                                                                                                                                                                                                                                                                                                                                                         | 6256 Repairs and Maintenance   |                   |           |
| 6261 Board Meeting Expenses   \$369   \$600     6263 Office Supplies   \$978   \$2,000     6264 Postage and Delivery   \$164   \$300     6265 Printing and Reproduction   \$496   \$1,000     6266 Software   \$549   \$700     6267 Payroll Services   \$769   \$1,000     6268 Financial Service Charges   \$127   \$100     7otal 6260 Office Management   \$3,451   \$5,700     6270 Telecommunications   \$2,593   \$3,200     6271 Internet   \$2,535   \$2,200     6273 Telephone   \$2,535   \$2,200     6274 Website & Email Hosting   \$499   \$800     6275 Information Technology   \$1,031   \$1,200     Total 6270 Telecommunications   \$1,031   \$1,200                                                                                                                                                                                                                                                                                                                                              | -                              | \$103,230         | \$117,900 |
| 6263 Office Supplies   \$978   \$2,000     6264 Postage and Delivery   \$164   \$300     6265 Printing and Reproduction   \$496   \$1,000     6266 Software   \$549   \$700     6267 Payroll Services   \$769   \$1,000     6268 Financial Service Charges   \$127   \$100     6268 Office Management   \$3,451   \$5,700     6270 Telecommunications   \$2,593   \$3,200     6271 Internet   \$2,593   \$3,200     6272 Mobile   \$1,583   \$2,600     6273 Telephone   \$2,535   \$2,200     6274 Website & Email Hosting   \$499   \$800     6275 Information Technology   \$1,031   \$1,200     Total 6270 Telecommunications   \$1,031   \$1,000                                                                                                                                                                                                                                                                                                                                                                | 6260 Office Management         |                   |           |
| 6264 Postage and Delivery   \$164   \$300     6265 Printing and Reproduction   \$496   \$1,000     6266 Software   \$549   \$700     6266 Software   \$549   \$700     6267 Payroll Services   \$769   \$1,000     6268 Financial Service Charges   \$127   \$100     7 Total 6260 Office Management   \$3,451   \$5,700     6270 Telecommunications   \$2,593   \$3,200     6271 Internet   \$2,593   \$3,200     6272 Mobile   \$1,583   \$2,600     6273 Telephone   \$2,535   \$2,200     6274 Website & Email Hosting   \$499   \$800     6275 Information Technology   \$1,031   \$1,200     Total 6270 Telecommunications   \$10,000   \$10,000                                                                                                                                                                                                                                                                                                                                                               | 6261 Board Meeting Expenses    | \$369             | \$600     |
| 6265 Printing and Reproduction   \$496   \$1,000     6266 Software   \$549   \$700     6267 Payroll Services   \$769   \$1,000     6268 Financial Service Charges   \$127   \$100     6260 Office Management   \$3,451   \$5,700     6270 Telecommunications   \$2,593   \$3,200     6271 Internet   \$2,593   \$3,200     6272 Mobile   \$1,583   \$2,600     6273 Telephone   \$2,535   \$2,200     6274 Website & Email Hosting   \$499   \$800     6275 Information Technology   \$1,031   \$1,200     Total 6270 Telecommunications   \$8,241   \$10,000                                                                                                                                                                                                                                                                                                                                                                                                                                                        | 6263 Office Supplies           | \$978             | \$2,000   |
| 6266 Software   \$549   \$700     6267 Payroll Services   \$769   \$1,000     6268 Financial Service Charges   \$127   \$100     Total 6260 Office Management   \$3,451   \$5,700     6270 Telecommunications   \$3,451   \$5,700     6271 Internet   \$2,593   \$3,200     6272 Mobile   \$1,583   \$2,600     6273 Telephone   \$2,535   \$2,200     6274 Website & Email Hosting   \$499   \$800     6275 Information Technology   \$1,031   \$1,200     Total 6270 Telecommunications   \$10,000   \$8,241                                                                                                                                                                                                                                                                                                                                                                                                                                                                                                       | 6264 Postage and Delivery      | \$164             | \$300     |
| 6267 Payroll Services   \$769   \$1,000     6268 Financial Service Charges   \$127   \$100     Total 6260 Office Management   \$3,451   \$5,700     6270 Telecommunications   \$2,593   \$3,200     6271 Internet   \$2,593   \$3,200     6272 Mobile   \$1,583   \$2,600     6273 Telephone   \$2,535   \$2,200     6274 Website & Email Hosting   \$499   \$800     6275 Information Technology   \$1,031   \$1,200     Total 6270 Telecommunications   \$8,241   \$10,000                                                                                                                                                                                                                                                                                                                                                                                                                                                                                                                                         | 6265 Printing and Reproduction | \$496             | \$1,000   |
| 6268 Financial Service Charges   \$127   \$100     Total 6260 Office Management   \$3,451   \$5,700     6270 Telecommunications   \$2,593   \$3,200     6271 Internet   \$2,593   \$3,200     6272 Mobile   \$1,583   \$2,600     6273 Telephone   \$2,535   \$2,200     6274 Website & Email Hosting   \$499   \$800     6275 Information Technology   \$1,031   \$1,200     Total 6270 Telecommunications   \$8,241   \$10,000                                                                                                                                                                                                                                                                                                                                                                                                                                                                                                                                                                                     | 6266 Software                  | \$549             | \$700     |
| Total 6260 Office Management   \$3,451   \$5,700     6270 Telecommunications   \$2,593   \$3,200     6271 Internet   \$2,593   \$3,200     6272 Mobile   \$1,583   \$2,600     6273 Telephone   \$2,535   \$2,200     6274 Website & Email Hosting   \$499   \$800     6275 Information Technology   \$1,031   \$1,200     Total 6270 Telecommunications   \$8,241   \$10,000                                                                                                                                                                                                                                                                                                                                                                                                                                                                                                                                                                                                                                        | 6267 Payroll Services          | \$769             | \$1,000   |
| 6270 Telecommunications   6271 Internet \$2,593 \$3,200   6272 Mobile \$1,583 \$2,600   6273 Telephone \$2,535 \$2,200   6274 Website & Email Hosting \$499 \$800   6275 Information Technology \$1,031 \$1,200   Total 6270 Telecommunications \$8,241 \$10,000                                                                                                                                                                                                                                                                                                                                                                                                                                                                                                                                                                                                                                                                                                                                                     | 6268 Financial Service Charges | \$127             | \$100     |
| 6271 Internet \$2,593 \$3,200   6272 Mobile \$1,583 \$2,600   6273 Telephone \$2,535 \$2,200   6274 Website & Email Hosting \$499 \$800   6275 Information Technology \$1,031 \$1,200   Total 6270 Telecommunications \$8,241 \$10,000                                                                                                                                                                                                                                                                                                                                                                                                                                                                                                                                                                                                                                                                                                                                                                               | Total 6260 Office Management   | \$3,451           | \$5,700   |
| 6272 Mobile \$1,583 \$2,600   6273 Telephone \$2,535 \$2,200   6274 Website & Email Hosting \$499 \$800   6275 Information Technology \$1,031 \$1,200   Total 6270 Telecommunications \$8,241 \$10,000                                                                                                                                                                                                                                                                                                                                                                                                                                                                                                                                                                                                                                                                                                                                                                                                               | 6270 Telecommunications        |                   |           |
| 6273 Telephone   \$2,535   \$2,200     6274 Website & Email Hosting   \$499   \$800     6275 Information Technology   \$1,031   \$1,200     Total 6270 Telecommunications   \$8,241   \$10,000                                                                                                                                                                                                                                                                                                                                                                                                                                                                                                                                                                                                                                                                                                                                                                                                                       | 6271 Internet                  | \$2,593           | \$3,200   |
| 6274 Website & Email Hosting \$499 \$800   6275 Information Technology \$1,031 \$1,200   Total 6270 Telecommunications \$8,241 \$10,000                                                                                                                                                                                                                                                                                                                                                                                                                                                                                                                                                                                                                                                                                                                                                                                                                                                                              | 6272 Mobile                    | \$1,583           | \$2,600   |
| 6275 Information Technology   \$1,031   \$1,200     Total 6270 Telecommunications   \$8,241   \$10,000                                                                                                                                                                                                                                                                                                                                                                                                                                                                                                                                                                                                                                                                                                                                                                                                                                                                                                               | 6273 Telephone                 | \$2,535           | \$2,200   |
| Total 6270 Telecommunications\$8,241\$10,000                                                                                                                                                                                                                                                                                                                                                                                                                                                                                                                                                                                                                                                                                                                                                                                                                                                                                                                                                                         | 6274 Website & Email Hosting   | \$499             | \$800     |
|                                                                                                                                                                                                                                                                                                                                                                                                                                                                                                                                                                                                                                                                                                                                                                                                                                                                                                                                                                                                                      | 6275 Information Technology    | \$1,031           | \$1,200   |
| Total 6200 Office \$149,032 \$195,400                                                                                                                                                                                                                                                                                                                                                                                                                                                                                                                                                                                                                                                                                                                                                                                                                                                                                                                                                                                | Total 6270 Telecommunications  | \$8,241           | \$10,000  |
|                                                                                                                                                                                                                                                                                                                                                                                                                                                                                                                                                                                                                                                                                                                                                                                                                                                                                                                                                                                                                      | Total 6200 Office              | \$149,032         | \$195,400 |

|                                      | Total                   | Total        |  |
|--------------------------------------|-------------------------|--------------|--|
|                                      | Actual                  | Budget       |  |
| 6300 Property Management             |                         |              |  |
| 6310 Contract Work                   | \$4,088                 | \$4,000      |  |
| 6320 Landscaping Maintenance         | \$16,629                | \$42,000     |  |
| 6330 Repairs                         |                         | \$3,000      |  |
| 6340 Snow Removal                    | \$8,320                 | \$30,000     |  |
| 6350 Utilities                       |                         |              |  |
| 6351 Gas & Electric                  | \$4,388                 | \$4,000      |  |
| Total 6350 Utilities                 | \$4,388                 | \$4,000      |  |
| 6360 Other                           |                         |              |  |
| Total 6300 Property Management       | \$33,425                | \$83,000     |  |
| Total 6000 Operating Expenses        | \$629,073               | \$962,306    |  |
| 7000 Professional Services           |                         |              |  |
| 7001 Construction Management         |                         |              |  |
| 7002 Design - Architects             | \$13,013                | \$30,000     |  |
| 7003 Design - Landscape Architects   |                         | \$20,000     |  |
| 7004 Engineers                       | \$4,340                 | \$35,000     |  |
| 7005 Legal                           | \$64,979                | \$150,000    |  |
| 7006 Real Estate & Finance           | \$5,488                 | \$30,000     |  |
| 7007 Planning and Policy             | \$12,430                | \$20,000     |  |
| 7008 Retail Management / Wayfinding  |                         | \$1,000      |  |
| 7009 Accounting                      | \$840                   | \$19,500     |  |
| 7010 Marketing / Graphic Design      |                         | \$4,000      |  |
| 7011 Temp and Contract Labor         | \$564                   | \$30,000     |  |
| 7012 Web Design / GIS                | \$656                   | \$11,000     |  |
| 7013 Land and Building Surveys       | \$6,500                 | \$10,000     |  |
| 7014 Records Management / Archivist  |                         | \$20,000     |  |
| 7015 Energy & Environmental Planning | \$1,650                 | \$2,000      |  |
| 7017 Transportation                  | \$138,489               | \$253,000    |  |
| Total 7000 Professional Services     | \$248,950               | \$635,500    |  |
| 8000 Redevelopment Investments       |                         |              |  |
| 8100 Capital Costs                   | \$12,042                | \$120,000    |  |
| 8200 Forward Fund                    | \$67,035                | \$125,000    |  |
| 8400 Foundry Fund                    | •                       | TBC          |  |
| 8500 KSTEP Fund                      | \$6,000,000             | \$6,000,000  |  |
| 8600 Affordable Housing              | • • • • • • • • • • • • | \$540,000    |  |
| Total 8000 Redevelopment Investments | \$6,079,077             | \$6,785,000  |  |
| Total Expenses                       | \$6,957,100             | \$8,382,806  |  |
| Net Operating Income                 | \$19,215,089            | \$17,823,273 |  |
| Net Income                           | \$19,215,089            | \$17,823,273 |  |