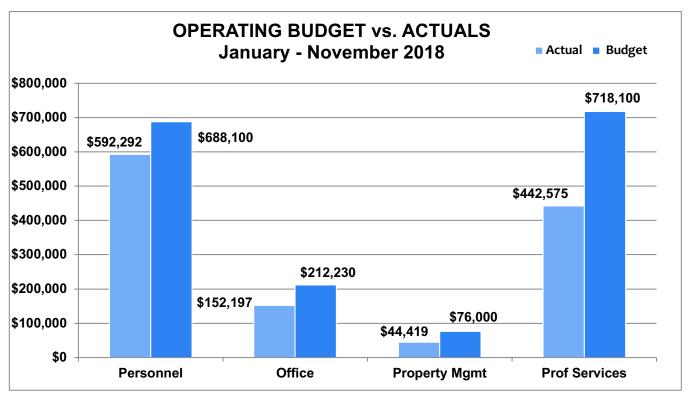

## Budget vs. Actuals January - November, 2018

|                                                                                                                                                                                                                                                                                                                                          | Actual as of 11/30                                                         | 2018 Budget                                                                   | PROPOSED 2019 Budget                                                     |
|------------------------------------------------------------------------------------------------------------------------------------------------------------------------------------------------------------------------------------------------------------------------------------------------------------------------------------------|----------------------------------------------------------------------------|-------------------------------------------------------------------------------|--------------------------------------------------------------------------|
| NCOME                                                                                                                                                                                                                                                                                                                                    |                                                                            |                                                                               |                                                                          |
| 4000 Income                                                                                                                                                                                                                                                                                                                              |                                                                            |                                                                               |                                                                          |
| 4200 Operating Revenue                                                                                                                                                                                                                                                                                                                   |                                                                            |                                                                               |                                                                          |
| 4210 Grants                                                                                                                                                                                                                                                                                                                              |                                                                            | 0                                                                             |                                                                          |
| 4220 Proceeds from sale of development rights                                                                                                                                                                                                                                                                                            | 477,126                                                                    | 1,377,126                                                                     |                                                                          |
| 4230 Reimbursed Expenses                                                                                                                                                                                                                                                                                                                 | 158,028                                                                    | 158,028                                                                       |                                                                          |
| 4240 Rental Income                                                                                                                                                                                                                                                                                                                       |                                                                            | 156,026                                                                       | 7,20                                                                     |
|                                                                                                                                                                                                                                                                                                                                          | 46,000                                                                     | 46,000                                                                        | 20,00                                                                    |
| 4241 Lot License Agreements                                                                                                                                                                                                                                                                                                              |                                                                            |                                                                               |                                                                          |
| 4243 Parcel Six Rental Space                                                                                                                                                                                                                                                                                                             | 17,988                                                                     | 17,288                                                                        |                                                                          |
| Total 4240 Rental Income                                                                                                                                                                                                                                                                                                                 | \$63,988                                                                   | \$63,288                                                                      | \$38,00                                                                  |
|                                                                                                                                                                                                                                                                                                                                          |                                                                            |                                                                               |                                                                          |
| 4250 Other                                                                                                                                                                                                                                                                                                                               |                                                                            |                                                                               |                                                                          |
| Total 4200 Operating Revenue                                                                                                                                                                                                                                                                                                             | \$699,142                                                                  | \$1,598,442                                                                   | \$26,133,20                                                              |
| 4300 Other Income                                                                                                                                                                                                                                                                                                                        |                                                                            |                                                                               |                                                                          |
| 4310 Dividend Income                                                                                                                                                                                                                                                                                                                     | 160,180                                                                    | 90,000                                                                        | 100,00                                                                   |
| 4320 Interest Income                                                                                                                                                                                                                                                                                                                     | 421,036                                                                    | 490,000                                                                       | 450,00                                                                   |
| Total 4300 Other Income                                                                                                                                                                                                                                                                                                                  | \$581,216                                                                  | \$580,000                                                                     | \$550,00                                                                 |
| Total 4000 Income                                                                                                                                                                                                                                                                                                                        | \$1,280,358                                                                | \$2,178,442                                                                   | \$26,683,20                                                              |
|                                                                                                                                                                                                                                                                                                                                          | ¢4 200 250                                                                 | ¢0 470 440                                                                    | ¢26.692.20                                                               |
| OTAL INCOME                                                                                                                                                                                                                                                                                                                              | \$1,280,358                                                                | \$2,178,442                                                                   | \$26,683,20                                                              |
| XPENSES                                                                                                                                                                                                                                                                                                                                  |                                                                            |                                                                               |                                                                          |
|                                                                                                                                                                                                                                                                                                                                          |                                                                            |                                                                               |                                                                          |
| 6000 Operating Expenses                                                                                                                                                                                                                                                                                                                  |                                                                            |                                                                               |                                                                          |
| 6100 Personnel                                                                                                                                                                                                                                                                                                                           |                                                                            |                                                                               |                                                                          |
| 6110 Salaries                                                                                                                                                                                                                                                                                                                            | 411,124                                                                    | 465,000                                                                       | 585,00                                                                   |
| 6120 Payroll Taxes                                                                                                                                                                                                                                                                                                                       |                                                                            |                                                                               |                                                                          |
| 6121 Medicare & OASDI (SS)                                                                                                                                                                                                                                                                                                               | 6,738                                                                      | 9,200                                                                         | 11,00                                                                    |
| 6123 Unemployment & MA Health Ins                                                                                                                                                                                                                                                                                                        | 1,006                                                                      | 800                                                                           |                                                                          |
| Total 6120 Payroll Taxes                                                                                                                                                                                                                                                                                                                 | \$7,743                                                                    | \$10,000                                                                      | ,                                                                        |
| 6130 Personnel and Fringe Benefits                                                                                                                                                                                                                                                                                                       | ······                                                                     | ¢10,000                                                                       | , · · · · · · · · · · · · · · · · · · ·                                  |
| 6131 Insurance - Dental                                                                                                                                                                                                                                                                                                                  | <br>6,654                                                                  | 7,000                                                                         | 9,00                                                                     |
|                                                                                                                                                                                                                                                                                                                                          | 35,095                                                                     | 55,000                                                                        |                                                                          |
| 6132 Insurance - Medical (for Employees)                                                                                                                                                                                                                                                                                                 |                                                                            |                                                                               |                                                                          |
| 6133 Pension Contribution (Employees & Retirees<br>6134 T Subsidy                                                                                                                                                                                                                                                                        |                                                                            | 82,100                                                                        |                                                                          |
|                                                                                                                                                                                                                                                                                                                                          |                                                                            | 6,000                                                                         |                                                                          |
|                                                                                                                                                                                                                                                                                                                                          |                                                                            |                                                                               |                                                                          |
| 6135 Workers Comp & Disability Insurance                                                                                                                                                                                                                                                                                                 | 804                                                                        | 1,000                                                                         |                                                                          |
| 6135 Workers Comp & Disability Insurance<br>Total 6130 Personnel and Fringe Benefits                                                                                                                                                                                                                                                     | 804<br>\$128,267                                                           | 1,000<br><b>\$151,100</b>                                                     | \$191,30                                                                 |
| 6135 Workers Comp & Disability Insurance<br>Total 6130 Personnel and Fringe Benefits<br>6140 Insurance - Medical (for Retirees, Survivors)                                                                                                                                                                                               | 804<br>\$128,267<br>38,158                                                 | 1,000<br><b>\$151,100</b><br>55,000                                           | <b>\$191,30</b><br>55,00                                                 |
| 6135 Workers Comp & Disability Insurance<br>Total 6130 Personnel and Fringe Benefits                                                                                                                                                                                                                                                     | 804<br>\$128,267<br>38,158<br>7,000                                        | 1,000<br><b>\$151,100</b><br>55,000<br>7,000                                  | <b>\$191,30</b><br>55,00<br>7,00                                         |
| 6135 Workers Comp & Disability Insurance<br>Total 6130 Personnel and Fringe Benefits<br>6140 Insurance - Medical (for Retirees, Survivors)                                                                                                                                                                                               | 804<br>\$128,267<br>38,158                                                 | 1,000<br><b>\$151,100</b><br>55,000                                           | <b>\$191,30</b><br>55,00<br>7,00                                         |
| 6135 Workers Comp & Disability Insurance<br>Total 6130 Personnel and Fringe Benefits<br>6140 Insurance - Medical (for Retirees, Survivors)<br>6150 OPEB Account Contribution<br>Total 6100 Personnel<br>6200 Office                                                                                                                      | 804<br>\$128,267<br>38,158<br>7,000                                        | 1,000<br><b>\$151,100</b><br>55,000<br>7,000                                  | <b>\$191,30</b><br>55,00<br>7,00                                         |
| 6135 Workers Comp & Disability Insurance<br>Total 6130 Personnel and Fringe Benefits<br>6140 Insurance - Medical (for Retirees, Survivors)<br>6150 OPEB Account Contribution<br>Total 6100 Personnel                                                                                                                                     | 804<br>\$128,267<br>38,158<br>7,000<br>\$592,292                           | 1,000<br><b>\$151,100</b><br>55,000<br>7,000                                  | \$191,30<br>55,00<br>7,00<br>\$850,30                                    |
| 6135 Workers Comp & Disability Insurance<br>Total 6130 Personnel and Fringe Benefits<br>6140 Insurance - Medical (for Retirees, Survivors)<br>6150 OPEB Account Contribution<br>Total 6100 Personnel<br>6200 Office                                                                                                                      | 804<br>\$128,267<br>38,158<br>7,000                                        | 1,000<br><b>\$151,100</b><br>55,000<br>7,000                                  | \$191,30<br>55,00<br>7,00<br>\$850,30                                    |
| 6135 Workers Comp & Disability Insurance<br>Total 6130 Personnel and Fringe Benefits<br>6140 Insurance - Medical (for Retirees, Survivors)<br>6150 OPEB Account Contribution<br>Total 6100 Personnel<br>6200 Office<br>6210 Community Outreach                                                                                           | 804<br>\$128,267<br>38,158<br>7,000<br>\$592,292                           | 1,000<br>\$151,100<br>55,000<br>7,000<br>\$688,100                            | \$191,30<br>55,00<br>7,00<br>\$850,30<br>2,00                            |
| 6135 Workers Comp & Disability Insurance<br>Total 6130 Personnel and Fringe Benefits<br>6140 Insurance - Medical (for Retirees, Survivors)<br>6150 OPEB Account Contribution<br>Total 6100 Personnel<br>6200 Office<br>6210 Community Outreach<br>6211 Materials                                                                         | 804<br>\$128,267<br>38,158<br>7,000<br>\$592,292                           | 1,000<br>\$151,100<br>55,000<br>7,000<br>\$688,100<br>2,000                   | \$191,30<br>55,00<br>7,00<br>\$850,30<br>2,00<br>3,00                    |
| 6135 Workers Comp & Disability Insurance<br>Total 6130 Personnel and Fringe Benefits<br>6140 Insurance - Medical (for Retirees, Survivors)<br>6150 OPEB Account Contribution<br>Total 6100 Personnel<br>6200 Office<br>6210 Community Outreach<br>6211 Materials<br>6212 Public Workshops<br>6213 Other                                  | 804<br>\$128,267<br>38,158<br>7,000<br>\$592,292                           | 1,000<br>\$151,100<br>55,000<br>7,000<br>\$688,100<br>2,000<br>2,000          | \$191,30<br>55,00<br>7,00<br>\$850,30<br>2,00<br>3,00<br>6,00            |
| 6135 Workers Comp & Disability Insurance<br>Total 6130 Personnel and Fringe Benefits<br>6140 Insurance - Medical (for Retirees, Survivors)<br>6150 OPEB Account Contribution<br>Total 6100 Personnel<br>6200 Office<br>6210 Community Outreach<br>6211 Materials<br>6212 Public Workshops<br>6213 Other<br>Total 6210 Community Outreach | 804<br>\$128,267<br>38,158<br>7,000<br>\$592,292<br><br>80<br>450<br>2,445 | 1,000<br>\$151,100<br>55,000<br>7,000<br>\$688,100<br>2,000<br>2,000<br>6,000 | \$191,30<br>55,00<br>7,00<br>\$850,30<br>2,00<br>3,00<br>6,00            |
| 6135 Workers Comp & Disability Insurance<br>Total 6130 Personnel and Fringe Benefits<br>6140 Insurance - Medical (for Retirees, Survivors)<br>6150 OPEB Account Contribution<br>Total 6100 Personnel<br>6200 Office<br>6210 Community Outreach<br>6211 Materials<br>6212 Public Workshops<br>6213 Other                                  | 804<br>\$128,267<br>38,158<br>7,000<br>\$592,292<br><br>80<br>450<br>2,445 | 1,000<br>\$151,100<br>55,000<br>7,000<br>\$688,100<br>2,000<br>2,000<br>6,000 | \$191,30<br>55,00<br>7,00<br>\$850,30<br>2,00<br>3,00<br>6,00<br>\$11,00 |

|                                                              | Actual as of 11/30 | 2018 Budget | PROPOSED 2019 Budget |
|--------------------------------------------------------------|--------------------|-------------|----------------------|
| 6223 Dues and Membership                                     | 4,337              | 4,000       | 5,000                |
| 6224 Meals                                                   | 856                | 1,000       | 1,000                |
| 6226 Staff Development                                       | 196                | 1,000       | 1,000                |
| 6227 Subscriptions                                           | 436                | 450         | 500                  |
| 6228 Travel                                                  | 270                | 400         | 500                  |
| Total 6220 Marketing & Professional Development              | \$14,620           | \$21,600    | \$22,500             |
| 6230 Insurance                                               |                    |             |                      |
| 6231 Art and Equipment                                       | 5,675              | 5,700       | 6,000                |
| 6232 Commercial Liability                                    | 3,371              | 3,400       | 4,000                |
| 6233 Special Risk                                            | 5,431              | 5,450       | 6,000                |
| 6234 E&O                                                     |                    | 2,000       | 2,000                |
| Total 6230 Insurance                                         | \$14,477           | \$16,550    | \$18,000             |
| 6240 Office Equipment                                        |                    |             |                      |
| 6241 Equipment Lease                                         | 3,938              | 4,300       | 2,000                |
| 6242 Equipment Purchase (computers, etc.)                    | 3,026              | 4,000       | 3,000                |
| 6423 Furniture                                               | \$1,814            | 7,000       | 10,000               |
| Total 6240 Office Equipment                                  | \$8,778            | \$15,300    | \$15,000             |
| 6250 Office Space                                            |                    |             |                      |
| 6251 Archives                                                | <br>5,288          | 6,000       | 6,000                |
| 6252 Office Rent                                             |                    | 101,300     | 75,000               |
| 6253 Office Utilities                                        | 2,469              | 4,200       | 1,000                |
| 6254 Other Rental Space                                      | 4,788              | 5,000       | 5,000                |
| 6255 Parking                                                 |                    | 400         | 500                  |
| 6256 Repairs and Maintenance                                 |                    | 300         | 500                  |
| 6257 Relocation                                              |                    | 10,000      |                      |
| Total 6250 Office Space                                      | \$92,114           | \$127,200   | \$90,000             |
| 6260 Office Management                                       | ·····              | ····        | +,                   |
| 6261 Board Meeting Expenses                                  | <br>1,093          | 1,200       | 1,500                |
| 6263 Office Supplies                                         | 1,597              | 2,000       | 2,500                |
| 6264 Postage and Delivery                                    |                    | 300         | 500                  |
| 6265 Printing and Reproduction                               |                    | 800         | 800                  |
| 6266 Software                                                | 1,057              | 1,000       | 1,000                |
| 6267 Payroll Services                                        | 1,032              | 1,100       |                      |
| 6268 Financial Service Charges                               | 13                 | 100         |                      |
| Total 6260 Office Management                                 | \$5,391            | \$6,500     |                      |
| 6270 Telecommunications                                      |                    | \$0,000     | ¢1,000               |
| 6271 Internet                                                |                    | 3,200       | 3,200                |
| 6272 Mobile                                                  | 2,700              | 2,980       | 3,500                |
| 6273 Telephone                                               | 2,938              | 3,100       |                      |
|                                                              | 2,330              | 800         |                      |
| 6274 Website & Email Hosting                                 | 4,791              | 5,000       | 6,000                |
| 6275 Information Technology<br>Total 6270 Telecommunications | \$13,842           | \$15,080    |                      |
| Total 6200 Office                                            | \$152,197          | \$15,080    |                      |
| 6300 Property Management                                     | \$152,157          | φ212,230    | \$100,500            |
|                                                              |                    | E 000       | 2 000                |
| 6310 Contract Work                                           | 2,072              | 5,000       |                      |
| 6320 Landscaping Maintenance                                 | 23,877<br>188      | 27,500      |                      |
| 6330 Repairs                                                 |                    | 5,000       |                      |
| 6340 Snow Removal                                            | 11,160             | 30,000      | 30,000               |
| 6350 Utilities                                               | 7.400              | 0.500       | 0.500                |
| 6351 Gas & Electric                                          | 7,123              | 8,500       |                      |
| Total 6350 Utilities                                         | \$7,123            | \$8,500     | \$8,500              |
| 6360 Other                                                   |                    |             |                      |
| Total 6300 Property Management                               | \$44,419           | \$76,000    |                      |
| Total 6000 Operating Expenses                                | \$788,908          | \$976,330   | \$1,104,700          |

| 7000 Professional Services   7001 Construction Management   7002 Design - Architects   7003 Design - Landscape Architects   7004 Engineers   7005 Legal   7006 Real Estate & Finance   7007 Planning and Policy   7009 Accounting   7011 Temp and Contract Labor   7012 Web Design / GIS   7013 Land and Building Surveys   7014 Records Management / Archivist   7015 Energy & Environmental Planning   7017 Transportation   7018 Investment Services   7019 Workforce / Economic Development | 3,450       | 20,000<br>30,000<br>30,000 |             |
|-------------------------------------------------------------------------------------------------------------------------------------------------------------------------------------------------------------------------------------------------------------------------------------------------------------------------------------------------------------------------------------------------------------------------------------------------------------------------------------------------|-------------|----------------------------|-------------|
| 7001 Construction Management   7002 Design - Architects   7003 Design - Landscape Architects   7004 Engineers   7005 Legal   7006 Real Estate & Finance   7007 Planning and Policy   7009 Accounting   7011 Temp and Contract Labor   7012 Web Design / GIS   7013 Land and Building Surveys   7014 Records Management / Archivist   7015 Energy & Environmental Planning   7017 Transportation   7018 Investment Services   7019 Workforce / Economic Development                              | 3,450       | 30,000                     |             |
| 7002 Design - Architects   7003 Design - Landscape Architects   7004 Engineers   7005 Legal   7006 Real Estate & Finance   7007 Planning and Policy   7009 Accounting   7010 Marketing / Graphic Design   7011 Temp and Contract Labor   7012 Web Design / GIS   7013 Land and Building Surveys   7014 Records Management / Archivist   7015 Energy & Environmental Planning   7017 Transportation   7018 Investment Services   7019 Workforce / Economic Development                           | 3,450       | 30,000                     |             |
| 7003 Design - Landscape Architects   7004 Engineers   7005 Legal   7006 Real Estate & Finance   7007 Planning and Policy   7009 Accounting   7010 Marketing / Graphic Design   7011 Temp and Contract Labor   7012 Web Design / GIS   7013 Land and Building Surveys   7014 Records Management / Archivist   7015 Energy & Environmental Planning   7017 Transportation   7018 Investment Services   7019 Workforce / Economic Development                                                      | 3,400       |                            | 40,000      |
| 7004 Engineers   7005 Legal   7006 Real Estate & Finance   7007 Planning and Policy   7009 Accounting   7010 Marketing / Graphic Design   7011 Temp and Contract Labor   7012 Web Design / GIS   7013 Land and Building Surveys   7014 Records Management / Archivist   7015 Energy & Environmental Planning   7017 Transportation   7018 Investment Services   7019 Workforce / Economic Development                                                                                           |             |                            |             |
| 7005 Legal   7006 Real Estate & Finance   7007 Planning and Policy   7009 Accounting   7010 Marketing / Graphic Design   7011 Temp and Contract Labor   7012 Web Design / GIS   7013 Land and Building Surveys   7014 Records Management / Archivist   7015 Energy & Environmental Planning   7017 Transportation   7018 Investment Services   7019 Workforce / Economic Development                                                                                                            |             | 5,000                      |             |
| 7006 Real Estate & Finance   7007 Planning and Policy   7009 Accounting   7010 Marketing / Graphic Design   7011 Temp and Contract Labor   7012 Web Design / GIS   7013 Land and Building Surveys   7014 Records Management / Archivist   7015 Energy & Environmental Planning   7017 Transportation   7018 Investment Services   7019 Workforce / Economic Development                                                                                                                         | 47.061      |                            |             |
| 7007 Planning and Policy   7009 Accounting   7010 Marketing / Graphic Design   7011 Temp and Contract Labor   7012 Web Design / GIS   7013 Land and Building Surveys   7014 Records Management / Archivist   7015 Energy & Environmental Planning   7017 Transportation   7018 Investment Services   7019 Workforce / Economic Development                                                                                                                                                      | 47,961      | 89,000                     |             |
| 7009 Accounting   7010 Marketing / Graphic Design   7011 Temp and Contract Labor   7012 Web Design / GIS   7013 Land and Building Surveys   7014 Records Management / Archivist   7015 Energy & Environmental Planning   7017 Transportation   7018 Investment Services   7019 Workforce / Economic Development                                                                                                                                                                                 | 4,050       | 30,000                     |             |
| 7010 Marketing / Graphic Design<br>7011 Temp and Contract Labor<br>7012 Web Design / GIS<br>7013 Land and Building Surveys<br>7014 Records Management / Archivist<br>7015 Energy & Environmental Planning<br>7017 Transportation<br>7018 Investment Services<br>7019 Workforce / Economic Development                                                                                                                                                                                           | 26.957      | 10,000                     |             |
| 7011 Temp and Contract Labor   7012 Web Design / GIS   7013 Land and Building Surveys   7014 Records Management / Archivist   7015 Energy & Environmental Planning   7017 Transportation   7018 Investment Services   7019 Workforce / Economic Development                                                                                                                                                                                                                                     | 26,857      | 28,100                     |             |
| 7012 Web Design / GIS<br>7013 Land and Building Surveys<br>7014 Records Management / Archivist<br>7015 Energy & Environmental Planning<br>7017 Transportation<br>7018 Investment Services<br>7019 Workforce / Economic Development                                                                                                                                                                                                                                                              | 25,750      | 30,000                     |             |
| 7013 Land and Building Surveys<br>7014 Records Management / Archivist<br>7015 Energy & Environmental Planning<br>7017 Transportation<br>7018 Investment Services<br>7019 Workforce / Economic Development                                                                                                                                                                                                                                                                                       | 6,500       | 5,000                      |             |
| 7014 Records Management / Archivist<br>7015 Energy & Environmental Planning<br>7017 Transportation<br>7018 Investment Services<br>7019 Workforce / Economic Development                                                                                                                                                                                                                                                                                                                         | 5,260       | 8,000                      |             |
| 7015 Energy & Environmental Planning<br>7017 Transportation<br>7018 Investment Services<br>7019 Workforce / Economic Development                                                                                                                                                                                                                                                                                                                                                                | 3,150       | 5,000                      |             |
| 7017 Transportation<br>7018 Investment Services<br>7019 Workforce / Economic Development                                                                                                                                                                                                                                                                                                                                                                                                        | 4,600       | 20,000                     |             |
| 7018 Investment Services<br>7019 Workforce / Economic Development                                                                                                                                                                                                                                                                                                                                                                                                                               |             | 2,000                      |             |
| 7019 Workforce / Economic Development                                                                                                                                                                                                                                                                                                                                                                                                                                                           | 189,157     | 215,000                    |             |
| ······································                                                                                                                                                                                                                                                                                                                                                                                                                                                          | 125,840     | 151,000                    |             |
| Total 7000 Professional Services                                                                                                                                                                                                                                                                                                                                                                                                                                                                |             | 40,000                     |             |
|                                                                                                                                                                                                                                                                                                                                                                                                                                                                                                 | \$442,575   | \$718,100                  | \$711,000   |
| 8000 Redevelopment Investments                                                                                                                                                                                                                                                                                                                                                                                                                                                                  |             |                            |             |
| 8100 Capital Costs                                                                                                                                                                                                                                                                                                                                                                                                                                                                              | 155,360     | 180,000                    | C           |
| 8200 Forward Fund                                                                                                                                                                                                                                                                                                                                                                                                                                                                               | 100,000     | 100,000                    |             |
| 8216 FF 2016                                                                                                                                                                                                                                                                                                                                                                                                                                                                                    | 8,143       | 8,140                      |             |
| 8217 FF 2017                                                                                                                                                                                                                                                                                                                                                                                                                                                                                    | 21,250      | 38,860                     |             |
| 8218 FF 2018                                                                                                                                                                                                                                                                                                                                                                                                                                                                                    | 76,500      | 153,000                    |             |
| 8200.19 FF 2019                                                                                                                                                                                                                                                                                                                                                                                                                                                                                 | 70,500      | 155,000                    | \$300,000   |
| Total 8200 Forward Fund                                                                                                                                                                                                                                                                                                                                                                                                                                                                         | \$105,893   | \$200,000                  |             |
| 8400 Foundry                                                                                                                                                                                                                                                                                                                                                                                                                                                                                    | φ100,000    | φ200,000                   | φ+12,000    |
|                                                                                                                                                                                                                                                                                                                                                                                                                                                                                                 |             | 2,000,000                  | 2 000 000   |
| 8410 Design                                                                                                                                                                                                                                                                                                                                                                                                                                                                                     |             | 2,000,000                  | , ,         |
| 8420 Operator Support                                                                                                                                                                                                                                                                                                                                                                                                                                                                           |             |                            | 200,000     |
| 8430 Construction                                                                                                                                                                                                                                                                                                                                                                                                                                                                               |             | 0.000.000                  | 0.000.000   |
| Total 8400 Foundry                                                                                                                                                                                                                                                                                                                                                                                                                                                                              |             | 2,000,000                  |             |
| 8500 KSTEP Fund                                                                                                                                                                                                                                                                                                                                                                                                                                                                                 |             |                            | 300,000     |
| 8600 Affordable Housing Loan                                                                                                                                                                                                                                                                                                                                                                                                                                                                    |             | 100,000                    |             |
| 8700 Property Investment                                                                                                                                                                                                                                                                                                                                                                                                                                                                        |             |                            | 1,200,000   |
| Total 8000 Redevelopment Investments                                                                                                                                                                                                                                                                                                                                                                                                                                                            | \$261,253   | \$2,480,000                | \$3,212,860 |
| TOTAL EXPENSES                                                                                                                                                                                                                                                                                                                                                                                                                                                                                  |             | ¢ 4 7 4 400                | \$5,028,560 |
|                                                                                                                                                                                                                                                                                                                                                                                                                                                                                                 | \$1,492,735 | \$4,174,430                | ψ0,020,000  |
| NET OPERATING INCOME                                                                                                                                                                                                                                                                                                                                                                                                                                                                            | \$1,492,735 | \$4,174,430                | \$5,520,500 |