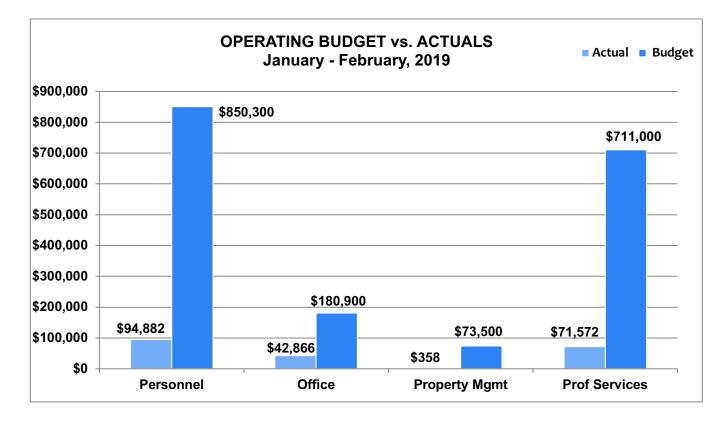

## Budget vs. Actuals January - February, 2019

| Actuals            | 2019 Budget                                                                                                                                                                                                                                                                                                                                                                                                                                                                                                                                                           |
|--------------------|-----------------------------------------------------------------------------------------------------------------------------------------------------------------------------------------------------------------------------------------------------------------------------------------------------------------------------------------------------------------------------------------------------------------------------------------------------------------------------------------------------------------------------------------------------------------------|
|                    | J. J                                                                                                                                                                                                                                                                                                                                                                                                                                                                                                                              |
|                    |                                                                                                                                                                                                                                                                                                                                                                                                                                                                                                                                                                       |
|                    |                                                                                                                                                                                                                                                                                                                                                                                                                                                                                                                                                                       |
|                    |                                                                                                                                                                                                                                                                                                                                                                                                                                                                                                                                                                       |
|                    | 26,088,000                                                                                                                                                                                                                                                                                                                                                                                                                                                                                                                                                            |
| 819                | 7,200                                                                                                                                                                                                                                                                                                                                                                                                                                                                                                                                                                 |
| 0.0                | ,                                                                                                                                                                                                                                                                                                                                                                                                                                                                                                                                                                     |
|                    | 20,000                                                                                                                                                                                                                                                                                                                                                                                                                                                                                                                                                                |
|                    | 18,000                                                                                                                                                                                                                                                                                                                                                                                                                                                                                                                                                                |
| \$0                | \$38,000                                                                                                                                                                                                                                                                                                                                                                                                                                                                                                                                                              |
| ţ.                 | <i>\$66,000</i>                                                                                                                                                                                                                                                                                                                                                                                                                                                                                                                                                       |
|                    |                                                                                                                                                                                                                                                                                                                                                                                                                                                                                                                                                                       |
| \$819              | \$26,133,200                                                                                                                                                                                                                                                                                                                                                                                                                                                                                                                                                          |
| ψ013               | Ψ20, 100,200                                                                                                                                                                                                                                                                                                                                                                                                                                                                                                                                                          |
| 35,862             | 100,000                                                                                                                                                                                                                                                                                                                                                                                                                                                                                                                                                               |
| ,                  | 450,000                                                                                                                                                                                                                                                                                                                                                                                                                                                                                                                                                               |
|                    | 400,000                                                                                                                                                                                                                                                                                                                                                                                                                                                                                                                                                               |
|                    | \$550,000                                                                                                                                                                                                                                                                                                                                                                                                                                                                                                                                                             |
| . ,                | · · · · · · · · · · · · · · · · · · ·                                                                                                                                                                                                                                                                                                                                                                                                                                                                                                                                 |
| <b>\$</b> 09,033   | \$26,683,200                                                                                                                                                                                                                                                                                                                                                                                                                                                                                                                                                          |
| ¢50.022            | ¢26 692 200                                                                                                                                                                                                                                                                                                                                                                                                                                                                                                                                                           |
| \$09,033           | \$26,683,200                                                                                                                                                                                                                                                                                                                                                                                                                                                                                                                                                          |
|                    |                                                                                                                                                                                                                                                                                                                                                                                                                                                                                                                                                                       |
|                    |                                                                                                                                                                                                                                                                                                                                                                                                                                                                                                                                                                       |
|                    |                                                                                                                                                                                                                                                                                                                                                                                                                                                                                                                                                                       |
|                    |                                                                                                                                                                                                                                                                                                                                                                                                                                                                                                                                                                       |
| 00.000             | 505.000                                                                                                                                                                                                                                                                                                                                                                                                                                                                                                                                                               |
| 89,366             | 585,000                                                                                                                                                                                                                                                                                                                                                                                                                                                                                                                                                               |
|                    |                                                                                                                                                                                                                                                                                                                                                                                                                                                                                                                                                                       |
|                    | 11,000                                                                                                                                                                                                                                                                                                                                                                                                                                                                                                                                                                |
|                    | 1,000                                                                                                                                                                                                                                                                                                                                                                                                                                                                                                                                                                 |
| \$2,014            | \$12,000                                                                                                                                                                                                                                                                                                                                                                                                                                                                                                                                                              |
|                    |                                                                                                                                                                                                                                                                                                                                                                                                                                                                                                                                                                       |
| 1,413              | 9,000                                                                                                                                                                                                                                                                                                                                                                                                                                                                                                                                                                 |
| 15                 | 66,000                                                                                                                                                                                                                                                                                                                                                                                                                                                                                                                                                                |
|                    | 110,000                                                                                                                                                                                                                                                                                                                                                                                                                                                                                                                                                               |
| 1,162              | 5,200                                                                                                                                                                                                                                                                                                                                                                                                                                                                                                                                                                 |
| 912                | 1,100                                                                                                                                                                                                                                                                                                                                                                                                                                                                                                                                                                 |
| \$3,502            | \$191,30                                                                                                                                                                                                                                                                                                                                                                                                                                                                                                                                                              |
|                    | 55,000                                                                                                                                                                                                                                                                                                                                                                                                                                                                                                                                                                |
|                    | 7,000                                                                                                                                                                                                                                                                                                                                                                                                                                                                                                                                                                 |
| \$94,882           | \$850,300                                                                                                                                                                                                                                                                                                                                                                                                                                                                                                                                                             |
|                    |                                                                                                                                                                                                                                                                                                                                                                                                                                                                                                                                                                       |
|                    |                                                                                                                                                                                                                                                                                                                                                                                                                                                                                                                                                                       |
| 219                | 2,000                                                                                                                                                                                                                                                                                                                                                                                                                                                                                                                                                                 |
|                    | 3,000                                                                                                                                                                                                                                                                                                                                                                                                                                                                                                                                                                 |
| 15                 | 6,000                                                                                                                                                                                                                                                                                                                                                                                                                                                                                                                                                                 |
|                    | \$11,00                                                                                                                                                                                                                                                                                                                                                                                                                                                                                                                                                               |
| <b>,</b>           | +,                                                                                                                                                                                                                                                                                                                                                                                                                                                                                                                                                                    |
| 331                | 2,00                                                                                                                                                                                                                                                                                                                                                                                                                                                                                                                                                                  |
| 331                |                                                                                                                                                                                                                                                                                                                                                                                                                                                                                                                                                                       |
| 60                 | 10 E00                                                                                                                                                                                                                                                                                                                                                                                                                                                                                                                                                                |
| 60<br>2.675        |                                                                                                                                                                                                                                                                                                                                                                                                                                                                                                                                                                       |
| 60<br>3,675<br>156 | 12,500<br>5,000<br>1,000                                                                                                                                                                                                                                                                                                                                                                                                                                                                                                                                              |
|                    | 819   819   \$1   \$1   \$1   \$1   \$1   \$1   \$1   \$1   \$1   \$1   \$1   \$1   \$1   \$1   \$1   \$1   \$2   \$2   \$3   \$3   \$3   \$3   \$3   \$3   \$3   \$3   \$3   \$3   \$3   \$3   \$3   \$3   \$3   \$3   \$3   \$3   \$3   \$3   \$3   \$3   \$3   \$3   \$3   \$3   \$3   \$3   \$3   \$3   \$3   \$3   \$3   \$3   \$3   \$3   \$3   \$3   \$3   \$3   \$3   \$3   \$3   \$3   \$3   \$3   \$3   \$3   \$3   \$3   \$3   \$3   \$3   \$3   \$3   \$3   \$3   \$3   \$3   \$3   \$3   \$3   \$3   \$3   \$3   \$3   \$3   \$3   \$3 <td< td=""></td<> |

|                                                                | Actuals   | 2019 Budget |
|----------------------------------------------------------------|-----------|-------------|
| 6227 Subscriptions                                             |           | 500         |
| 6228 Travel                                                    | 10        | 500         |
| Total 6220 Marketing & Professional Development 6230 Insurance | \$4,280   | \$22,500    |
| 6231 Art and Equipment                                         | 5,675     | 6,000       |
|                                                                | 3,336     | 4,000       |
| 6232 Commercial Liability<br>6233 Special Risk                 | 3,501     | 6,000       |
|                                                                | 5,501     |             |
| 6234 E&O                                                       | ¢40 540   | 2,000       |
| Total 6230 Insurance                                           | \$12,512  | \$18,000    |
| 6240 Office Equipment                                          | 740       | 2.000       |
| 6241 Equipment Lease                                           | 716       | 2,000       |
| 6242 Equipment Purchase (computers, etc.)                      |           | 3,000       |
| 6423 Furniture                                                 | \$9,331   | 10,000      |
| Total 6240 Office Equipment                                    | \$10,047  | \$15,000    |
| 6250 Office Space                                              |           |             |
| 6251 Archives                                                  | 1,036     | 6,000       |
| 6252 Office Rent                                               | 12,017    | 75,000      |
| 6253 Office Utilities                                          | 500       | 1,000       |
| 6254 Other Rental Space                                        |           | 5,000       |
| 6255 Parking                                                   |           | 500         |
| 6256 Repairs and Maintenance                                   |           | 500         |
| 6257 Relocation                                                |           | 2,000       |
| Total 6250 Office Space                                        | \$13,552  | \$90,000    |
| 6260 Office Management                                         |           |             |
| 6261 Board Meeting Expenses                                    | 93        | 1,500       |
| 6263 Office Supplies                                           | 298       | 2,500       |
| 6264 Postage and Delivery                                      | 44        | 500         |
| 6265 Printing and Reproduction                                 |           | 800         |
| 6266 Software                                                  | 579       | 1,000       |
| 6267 Payroll Services                                          | 158       | 1,000       |
| 6268 Financial Service Charges                                 | 25        | 200         |
| Total 6260 Office Management                                   | \$1,195   | \$7,500     |
| 6270 Telecommunications                                        | ψ1,100    | φ1,000      |
| 6271 Internet                                                  | 500       | 3,200       |
| 6272 Mobile                                                    | 0         | 3,500       |
|                                                                | 457       | 3,200       |
| 6273 Telephone                                                 | 437<br>90 | 1,000       |
| 6274 Website & Email Hosting                                   | 90        |             |
| 6275 Information Technology                                    | ¢4.047    | 6,000       |
| Total 6270 Telecommunications                                  | \$1,047   | \$16,900    |
| Total 6200 Office                                              | \$42,866  | \$180,900   |
| 6300 Property Management                                       |           |             |
| 6310 Contract Work                                             |           | 3,000       |
| 6320 Landscaping Maintenance                                   | 240       | 30,000      |
| 6330 Repairs                                                   |           | 2,000       |
| 6340 Snow Removal                                              | 0         | 30,000      |
| 6350 Utilities                                                 |           |             |
| 6351 Gas & Electric                                            | 118       | 8,500       |
| Total 6350 Utilities                                           | \$118     | \$8,500     |
| 6360 Other                                                     |           |             |
| Total 6300 Property Management                                 | \$358     | \$73,500    |
| al 6000 Operating Expenses                                     | \$138,107 | \$1,104,700 |

| —                                                                                                                                                                                                                                         | Actuals  | 2019 Budget                                                                                                           |
|-------------------------------------------------------------------------------------------------------------------------------------------------------------------------------------------------------------------------------------------|----------|-----------------------------------------------------------------------------------------------------------------------|
|                                                                                                                                                                                                                                           |          |                                                                                                                       |
| 7000 Professional Services                                                                                                                                                                                                                |          | 40.000                                                                                                                |
| 7002 Design - Architects                                                                                                                                                                                                                  | 40.470   | 40,000                                                                                                                |
| 7003 Design - Landscape Architects                                                                                                                                                                                                        | 18,179   | 90,000                                                                                                                |
| 7004 Engineers                                                                                                                                                                                                                            |          | 5,000                                                                                                                 |
| 7005 Legal                                                                                                                                                                                                                                | 0        | 90,000                                                                                                                |
| 7006 Real Estate & Finance                                                                                                                                                                                                                | 12,825   | 130,000                                                                                                               |
| 7007 Planning and Policy                                                                                                                                                                                                                  | 0        | 20,000                                                                                                                |
| 7009 Accounting                                                                                                                                                                                                                           |          | 30,00                                                                                                                 |
| 7010 Marketing / Graphic Design                                                                                                                                                                                                           | 8,685    | 10,00                                                                                                                 |
| 7011 Temp and Contract Labor                                                                                                                                                                                                              |          | 2,000                                                                                                                 |
| 7012 Web Design / GIS                                                                                                                                                                                                                     |          | 8,000                                                                                                                 |
| 7013 Land and Building Surveys                                                                                                                                                                                                            |          | 4,00                                                                                                                  |
| 7014 Records Management / Archivist                                                                                                                                                                                                       | 7,430    | 30,000                                                                                                                |
| 7015 Energy & Environmental Planning                                                                                                                                                                                                      |          | 2,000                                                                                                                 |
| 7017 Transportation                                                                                                                                                                                                                       | 0        | 60,000                                                                                                                |
| 7018 Investment Services                                                                                                                                                                                                                  | 23,503   | 150,00                                                                                                                |
| 7019 Workforce / Economic Development                                                                                                                                                                                                     | 950      | 40,00                                                                                                                 |
| Total 7000 Professional Services                                                                                                                                                                                                          | \$71,572 | \$711,000                                                                                                             |
|                                                                                                                                                                                                                                           |          |                                                                                                                       |
| 8000 Redevelopment Investments                                                                                                                                                                                                            |          |                                                                                                                       |
| 8200 Forward Fund                                                                                                                                                                                                                         |          |                                                                                                                       |
| 8217 FF 2017                                                                                                                                                                                                                              |          | 23,860                                                                                                                |
| 8218 FF 2018                                                                                                                                                                                                                              | 17,500   | 89,000                                                                                                                |
| 8219 FF 2019                                                                                                                                                                                                                              |          | 300,000                                                                                                               |
| Total 8200 Forward Fund                                                                                                                                                                                                                   | \$17,500 |                                                                                                                       |
|                                                                                                                                                                                                                                           |          | \$412,86                                                                                                              |
| 8400 Foundry                                                                                                                                                                                                                              | . ,      | \$412,86                                                                                                              |
|                                                                                                                                                                                                                                           | . ,      |                                                                                                                       |
| 8410 Design                                                                                                                                                                                                                               | . ,      | 2,000,000                                                                                                             |
| 8410 Design<br>8420 Operator Support                                                                                                                                                                                                      |          | 2,000,000                                                                                                             |
| 8410 Design<br>8420 Operator Support<br>8430 Construction                                                                                                                                                                                 |          | 2,000,000<br>200,000                                                                                                  |
| 8410 Design<br>8420 Operator Support<br>8430 Construction<br>Total 8400 Foundry                                                                                                                                                           |          | 2,000,00<br>200,00<br><b>2,200,00</b>                                                                                 |
| 8410 Design<br>8420 Operator Support<br>8430 Construction<br>Total 8400 Foundry<br>8500 KSTEP Fund                                                                                                                                        |          | 2,000,000<br>200,000<br><b>2,200,000</b><br><b>300,000</b>                                                            |
| 8410 Design<br>8420 Operator Support<br>8430 Construction<br>Total 8400 Foundry<br>8500 KSTEP Fund<br>8600 Affordable Housing Loan                                                                                                        |          | 2,000,000<br>200,000<br><b>2,200,000</b><br><b>300,000</b><br><b>300,000</b>                                          |
| 8410 Design<br>8420 Operator Support<br>8430 Construction<br>Total 8400 Foundry<br>8500 KSTEP Fund<br>8600 Affordable Housing Loan<br>8700 Property Investment                                                                            |          | \$412,860<br>2,000,000<br>200,000<br>300,000<br>300,000<br>1,200,000<br>\$4 412 86                                    |
| 8410 Design<br>8420 Operator Support<br>8430 Construction<br>Total 8400 Foundry<br>8500 KSTEP Fund<br>8600 Affordable Housing Loan                                                                                                        | \$17,500 | 2,000,000<br>200,000<br><b>2,200,000</b><br><b>300,000</b><br><b>300,000</b><br><b>1,200,000</b>                      |
| 8410 Design<br>8420 Operator Support<br>8430 Construction<br>Total 8400 Foundry<br>8500 KSTEP Fund<br>8600 Affordable Housing Loan<br>8700 Property Investment                                                                            |          | 2,000,000<br>200,000<br><b>2,200,000</b><br><b>300,000</b><br><b>300,000</b>                                          |
| 8410 Design         8420 Operator Support         8430 Construction         Total 8400 Foundry         8500 KSTEP Fund         8600 Affordable Housing Loan         8700 Property Investment         Total 8000 Redevelopment Investments | \$17,500 | 2,000,000<br>200,000<br><b>2,200,000</b><br><b>300,000</b><br><b>300,000</b><br><b>1,200,000</b><br><b>\$4,412,86</b> |