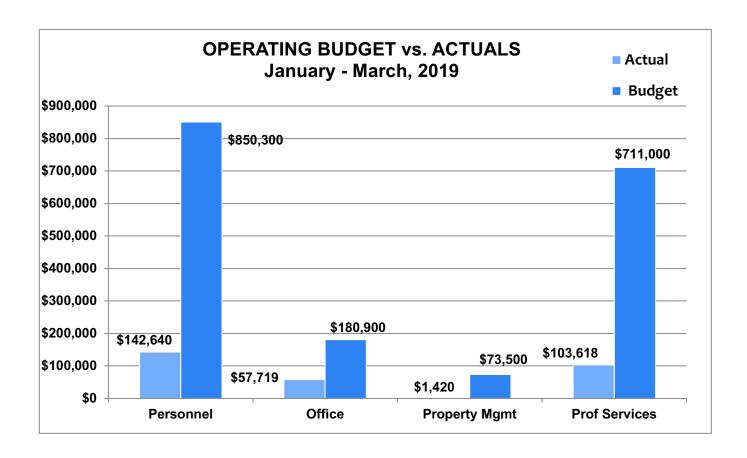

|                                                                | Actuals          | 2019 Budget  |
|----------------------------------------------------------------|------------------|--------------|
| INCOME                                                         |                  |              |
| 4000 Income                                                    |                  |              |
| 4200 Operating Revenue                                         |                  |              |
| 4220 Proceeds from sale of development rights                  |                  | 26,088,000   |
| 4230 Reimbursed Expenses                                       | 819              | 7,200        |
| 4240 Rental Income                                             |                  | ,            |
| 4241 Lot License Agreements                                    |                  | 20,000       |
| 4243 Parcel Six Rental Space                                   | 11,925           | 18,000       |
| Total 4240 Rental Income                                       | \$11,925         | \$38,000     |
| 4250 Other                                                     | Ψ11,323          | ψ30,000      |
| Total 4200 Operating Revenue                                   | \$12,744         | \$26,133,200 |
| 4300 Other Income                                              | Ψ12,1-1-1        | Ψ20, 133,200 |
|                                                                | 62 405           | 100,000      |
| 4310 Dividend Income                                           | 62,495           | · ·          |
| 4320 Interest Income                                           | 60,585           | 450,000      |
| 4340 Realized Gain/Loss                                        | -5,952           | AFF0 000     |
| Total 4300 Other Income                                        | \$117,129        | \$550,00     |
| Total 4000 Income                                              | \$129,873        | \$26,683,20  |
| TOTAL INCOME                                                   | \$129,873        | \$26,683,20  |
|                                                                |                  |              |
| EXPENSES                                                       |                  |              |
| 0000 O                                                         |                  |              |
| 6000 Operating Expenses                                        |                  |              |
| 6100 Personnel                                                 |                  |              |
| 6110 Salaries                                                  | 134,664          | 585,00       |
| 6120 Payroll Taxes                                             |                  |              |
| 6121 Medicare & OASDI (SS)                                     | 2,360            | 11,00        |
| 6123 Unemployment & MA Health Ins                              | 533              | 1,00         |
| Total 6120 Payroll Taxes<br>6130 Personnel and Fringe Benefits | \$2,893          | \$12,00      |
| 6131 Insurance - Dental                                        | 2,741            | 9,00         |
| 6132 Insurance - Medical (for Employees)                       | 15               | 66,00        |
| 6133 Pension Contribution (Employees & Retirees)               |                  | 110,00       |
| 6134 T Subsidy                                                 | 1,416            | 5,20         |
| 6135 Workers Comp & Disability Insurance                       | 912              | 1,10         |
|                                                                |                  | \$191,30     |
| Total 6130 Personnel and Fringe Benefits                       | \$5,083          |              |
| 6140 Insurance - Medical (for Retirees, Survivors)             |                  | 55,00        |
| 6150 OPEB Account Contribution                                 | <b>\$440.040</b> | 7,00         |
| Total 6100 Personnel                                           | \$142,640        | \$850,30     |
| 6200 Office                                                    |                  |              |
| 6210 Community Outreach                                        |                  |              |
| 6211 Materials                                                 | 219              | 2,000        |
| 6212 Public Workshops                                          | 114              | 3,000        |
| 6213 Other                                                     | 1,270            | 6,000        |
| Total 6210 Community Outreach                                  | \$1,603          | \$11,000     |
| 6220 Marketing & Professional Development                      |                  |              |
| 6221 Advertising and Notices                                   | 331              | 2,00         |
| 6222 Conferences and Training                                  | 204              | 12,50        |
| 6223 Dues and Membership                                       | 4,025            | 5,00         |
| 6224 Meals                                                     | 269              | 1,000        |
| 6226 Staff Development                                         | 48               | 1,000        |
| 6227 Subscriptions                                             | 100              | 500          |
|                                                                |                  |              |

|                                                 | Actuals         | 2019 Budget |
|-------------------------------------------------|-----------------|-------------|
| 6228 Travel                                     | 10              | 50          |
| Total 6220 Marketing & Professional Development | \$4,986         | \$22,50     |
| 6230 Insurance                                  |                 |             |
| 6231 Art and Equipment                          | 5,675           | 6,00        |
| 6232 Commercial Liability                       | 3,336           | 4,00        |
| 6233 Special Risk                               | 3,501           | 6,00        |
| 6234 E&O                                        |                 | 2,00        |
| Total 6230 Insurance                            | \$12,512        | \$18,00     |
| 6240 Office Equipment                           |                 |             |
| 6241 Equipment Lease                            | 1,074           | 2,00        |
| 6242 Equipment Purchase (computers, etc.)       | 376             | 3,00        |
| 6423 Furniture                                  | \$9,331         | 10,00       |
| Total 6240 Office Equipment                     | \$10,780        | \$15,00     |
| 6250 Office Space                               | Ψ10,700         | Ψ10,00      |
|                                                 | 2 160           | 6,00        |
| 6251 Archives                                   | 2,169<br>18,048 | •           |
| 6252 Office Rent                                | ,               | 75,00       |
| 6253 Office Utilities                           | 540             | 1,00        |
| 6254 Other Rental Space                         |                 | 5,00        |
| 6255 Parking                                    |                 | 50          |
| 6256 Repairs and Maintenance                    |                 | 50          |
| 6257 Relocation                                 |                 | 2,00        |
| Total 6250 Office Space                         | \$20,758        | \$90,00     |
| 6260 Office Management                          |                 |             |
| 6261 Board Meeting Expenses                     | 257             | 1,50        |
| 6263 Office Supplies                            | 1,365           | 2,50        |
| 6264 Postage and Delivery                       | 45              | 50          |
| 6265 Printing and Reproduction                  | 917             | 80          |
| 6266 Software                                   | 1,115           | 1,00        |
| 6267 Payroll Services                           | 237             | 1,00        |
| 6268 Financial Service Charges                  | 52              | 20          |
| Total 6260 Office Management                    | \$3,989         | \$7,50      |
| 6270 Telecommunications                         | **,***          | *-,         |
| 6271 Internet                                   | 750             | 3,20        |
| 6272 Mobile                                     | 0               | 3,50        |
|                                                 | 685             |             |
| 6273 Telephone                                  |                 | 3,20        |
| 6274 Website & Email Hosting                    | 130             | 1,00        |
| 6275 Information Technology                     | 1,525           | 6,00        |
| Total 6270 Telecommunications                   | \$3,091         | \$16,90     |
| Total 6200 Office                               | \$57,719        | \$180,90    |
| 6300 Property Management                        |                 |             |
| 6310 Contract Work                              |                 | 3,00        |
| 6320 Landscaping Maintenance                    | 1,162           | 30,00       |
| 6330 Repairs                                    |                 | 2,00        |
| 6340 Snow Removal                               | 0               | 30,00       |
| 6350 Utilities                                  |                 |             |
| 6351 Gas & Electric                             | 258             | 8,50        |
| Total 6350 Utilities                            | \$258           | \$8,50      |
| 6360 Other                                      |                 |             |
| Total 6300 Property Management                  | \$1,420         | \$73,50     |
| Total 6000 Operating Expenses                   | \$201,779       | \$1,104,70  |

|                                       | Actuals    | 2019 Budget           |
|---------------------------------------|------------|-----------------------|
|                                       |            |                       |
| 7000 Professional Services            |            |                       |
| 7002 Design - Architects              |            | 40,00                 |
| 7003 Design - Landscape Architects    | 24,357     | 90,000                |
| 7004 Engineers                        |            | 5,00                  |
| 7005 Legal                            | 1,710      | 90,00                 |
| 7006 Real Estate & Finance            | 12,825     | 130,00                |
| 7007 Planning and Policy              | 0          | 20,00                 |
| 7009 Accounting                       |            | 30,00                 |
| 7010 Marketing / Graphic Design       | 19,140     | 10,00                 |
| 7011 Temp and Contract Labor          |            | 2,00                  |
| 7012 Web Design / GIS                 | 1,299      | 8,00                  |
| 7013 Land and Building Surveys        |            | 4,00                  |
| 7014 Records Management / Archivist   | 15,086     | 30,00                 |
| 7015 Energy & Environmental Planning  |            | 2,00                  |
| 7017 Transportation                   | 0          | 60,00                 |
| 7018 Investment Services              | 28,250     | 150,00                |
| 7019 Workforce / Economic Development | 950        | 40,00                 |
| Total 7000 Professional Services      | \$103,618  | \$711,000             |
|                                       |            |                       |
| 8000 Redevelopment Investments        |            |                       |
| 8200 Forward Fund                     |            |                       |
| 8217 FF 2017                          |            | 23,860                |
| 8218 FF 2018                          | 17,500     | 89,00                 |
| 8219 FF 2019                          | ·          | 300,000               |
| Total 8200 Forward Fund               | \$17,500   | \$412,86              |
| 8400 Foundry                          |            |                       |
| 8410 Design                           |            | 2,000,00              |
| 8420 Operator Support                 |            | 200,00                |
| 8430 Construction                     |            | ,                     |
| Total 8400 Foundry                    |            | 2,200,00              |
| 8500 KSTEP Fund                       |            | 300,00                |
| 8600 Affordable Housing Loan          |            | 300,00                |
| 8700 Property Investment              |            | 1,200,00              |
| Total 8000 Redevelopment Investments  | \$17,500   | \$4,412,86            |
| Total 0000 Nedevelopinent mivestments | \$17,500   | <del>74</del> ,412,00 |
| OTAL EXPENSES                         | \$322,896  | \$6,228,56            |
|                                       | 2422 222   | <b>ADD 17</b> ( )     |
| NET OPERATING INCOME                  | -\$193,023 | \$20,454,640          |