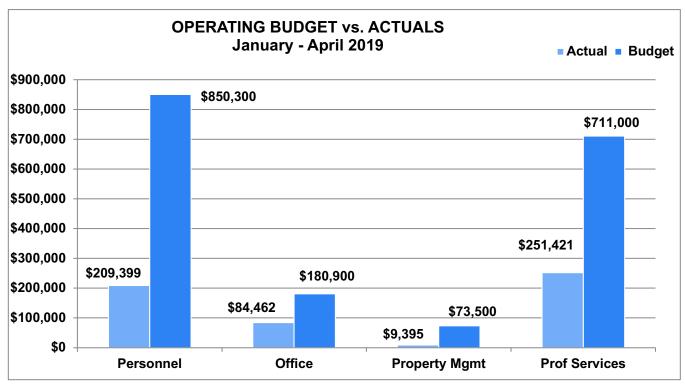

|                                                    | Actuals          | 2019 Budget       |
|----------------------------------------------------|------------------|-------------------|
| INCOME                                             |                  |                   |
| 4000 Income                                        |                  |                   |
| 4200 Operating Revenue                             |                  |                   |
| 4220 Proceeds from sale of development rights      |                  | 26,088,000        |
| 4230 Reimbursed Expenses                           |                  | 7,200             |
| 4240 Rental Income                                 |                  |                   |
| 4241 Lot License Agreements                        |                  | 20,000            |
| 4243 Parcel Six Rental Space                       | 13,125           | 18,000            |
| Total 4240 Rental Income                           | \$13,125         | \$38,000          |
| 4250 Other                                         |                  |                   |
| Total 4200 Operating Revenue                       | \$13,125         | \$26,133,200      |
| 4300 Other Income                                  |                  |                   |
| 4310 Dividend Income                               | 81,270           | 100,000           |
| 4320 Interest Income                               | 139,387          | 450,000           |
| 4340 Realized Gain/Loss                            | 105,952          |                   |
| Total 4300 Other Income                            | \$326,609        | \$550,000         |
| Total 4000 Income                                  | \$339,734        | \$26,683,200      |
|                                                    |                  |                   |
| TOTAL INCOME                                       | \$339,734        | \$26,683,200      |
| EXPENSES                                           |                  |                   |
| 6000 Operating Expenses                            |                  |                   |
| 6100 Personnel                                     |                  |                   |
| 6110 Salaries                                      | 171,648          | 585,000           |
| 6120 Payroll Taxes                                 | ,0.0             | 000,000           |
| 6121 Medicare & OASDI (SS)                         | 2,938            | 11,000            |
| 6123 Unemployment & MA Health Ins                  | 586              | 1,000             |
| Total 6120 Payroll Taxes                           | \$3,524          | \$12,000          |
| 6130 Personnel and Fringe Benefits                 | <b>40,02</b> .   | Ų : <u>2,</u> 000 |
| 6131 Insurance - Dental                            | 3,404            | 9,000             |
| 6132 Insurance - Medical (for Employees)           | 15,660           | 66,000            |
| 6133 Pension Contribution (Employees & Retirees)   | 13,000           | 110,000           |
| 2001 = 2 · · · ·                                   | 1,669            | 5,200             |
| 6134 T Subsidy                                     | 912              |                   |
| 6135 Workers Comp & Disability Insurance           |                  | 1,100             |
| Total 6130 Personnel and Fringe Benefits           | \$21,645         | \$191,300         |
| 6140 Insurance - Medical (for Retirees, Survivors) | 12,582           | 55,000            |
| 6150 OPEB Account Contribution                     | <b>\$200.000</b> | 7,000             |
| Total 6100 Personnel                               | \$209,399        | \$850,300         |
| 6200 Office                                        |                  |                   |
| 6210 Community Outreach                            | 242              |                   |
| 6211 Materials                                     | 219              | 2,000             |
| 6212 Public Workshops                              | 153              | 3,000             |
| 6213 Other                                         | 3,025            | 6,000             |
| Total 6210 Community Outreach                      | \$3,397          | \$11,000          |
| 6220 Marketing & Professional Development          |                  |                   |
| 6221 Advertising and Notices                       | 956              | 2,000             |
| 6222 Conferences and Training                      | 554              | 12,500            |
| 6223 Dues and Membership                           | 4,025            | 5,000             |
| 6224 Meals                                         | 353              | 1,000             |
| 6226 Staff Development                             | 48               | 1,000             |
| 6227 Subscriptions                                 | 520              | 500               |
| 6228 Travel                                        | 10               | 500               |
| Total 6220 Marketing & Professional Development    | \$6,466          | \$22,500          |

|                                           | Actuals   | 2019 Budget |
|-------------------------------------------|-----------|-------------|
| 6230 Insurance                            |           |             |
| 6231 Art and Equipment                    | 5,675     | 6,00        |
| 6232 Commercial Liability                 | 3,336     | 4,00        |
| 6233 Special Risk                         | 5,414     | 6,00        |
| 6234 E&O                                  | ,         | 2,00        |
| Total 6230 Insurance                      | \$14,425  | \$18,00     |
| 6240 Office Equipment                     | , ,       | , ,         |
| 6241 Equipment Lease                      | 1,432     | 2,00        |
| 6242 Equipment Purchase (computers, etc.) | 434       | 3,00        |
| 6423 Furniture                            | \$11,573  | 10,00       |
| Total 6240 Office Equipment               | \$13,439  | \$15,00     |
| 6250 Office Space                         | ψ10,400   | ψ10,00      |
| 6251 Archives                             | 2,607     | 6,00        |
| 6252 Office Rent                          | 24,298    | 75,00       |
| 6253 Office Utilities                     | 540       | 1,00        |
|                                           | 3,847     |             |
| 6254 Other Rental Space                   | 3,047     | 5,00        |
| 6255 Parking                              |           | 50          |
| 6256 Repairs and Maintenance              | 2.440     | 50          |
| 6257 Relocation                           | 2,448     | 2,00        |
| Total 6250 Office Space                   | \$33,741  | \$90,00     |
| 6260 Office Management                    |           |             |
| 6261 Board Meeting Expenses               | 403       | 1,50        |
| 6263 Office Supplies                      | 5,995     | 2,50        |
| 6264 Postage and Delivery                 | 118       | 50          |
| 6265 Printing and Reproduction            | 1,032     | 80          |
| 6266 Software                             | 1,240     | 1,00        |
| 6267 Payroll Services                     | 313       | 1,00        |
| 6268 Financial Service Charges            | 25        | 20          |
| Total 6260 Office Management              | \$9,126   | \$7,50      |
| 6270 Telecommunications                   |           |             |
| 6271 Internet                             | 1,000     | 3,20        |
| 6272 Mobile                               | 240       | 3,50        |
| 6273 Telephone                            | 913       | 3,20        |
| 6274 Website & Email Hosting              | 189       | 1,00        |
| 6275 Information Technology               | 1,525     | 6,00        |
| Total 6270 Telecommunications             | \$3,867   | \$16,90     |
| Total 6200 Office                         | \$84,462  | \$180,90    |
| 6300 Property Management                  |           |             |
| 6310 Contract Work                        |           | 3,00        |
| 6320 Landscaping Maintenance              | 1,162     | 30,00       |
| 6330 Repairs                              |           | 2,00        |
| 6340 Snow Removal                         | 7,860     | 30,00       |
| 6350 Utilities                            | ,,,,,,    |             |
| 6351 Gas & Electric                       | 373       | 8,50        |
| Total 6350 Utilities                      | \$373     | \$8,50      |
| 6360 Other                                | ψ010      | ψ0,00       |
| Total 6300 Property Management            | \$9,395   | \$73,50     |
| 6000 Operating Expenses                   | \$303,255 | \$1,104,70  |

|                                       | Actuals     | 2019 Budget   |
|---------------------------------------|-------------|---------------|
| 7000 Destacional Conica               |             |               |
| 7000 Professional Services            |             | 40.000        |
| 7002 Design - Architects              | 04.007      | 40,000        |
| 7003 Design - Landscape Architects    | 24,397      | 90,000        |
| 7004 Engineers                        |             | 5,000         |
| 7005 Legal                            | 9,315       | 90,000        |
| 7006 Real Estate & Finance            | 68,040      | 130,000       |
| 7007 Planning and Policy              | 250         | 20,000        |
| 7009 Accounting                       | 0           | 30,000        |
| 7010 Marketing / Graphic Design       | 11,836      | 10,000        |
| 7011 Temp and Contract Labor          | 4,000       | 2,000         |
| 7012 Web Design / GIS                 | 4,340       | 8,000         |
| 7013 Land and Building Surveys        |             | 4,000         |
| 7014 Records Management / Archivist   | 28,392      | 30,000        |
| 7015 Energy & Environmental Planning  |             | 2,000         |
| 7017 Transportation                   | 52,362      | 60,000        |
| 7018 Investment Services              | 47,540      | 150,000       |
| 7019 Workforce / Economic Development | 950         | 40,000        |
| Total 7000 Professional Services      | \$251,421   | \$711,000     |
|                                       | , ,         | ,             |
| 8000 Redevelopment Investments        |             |               |
| 8100 Capital Costs                    | 9,806       |               |
| 8200 Forward Fund                     |             |               |
| 8217 FF 2017                          |             | 23,860        |
| 8218 FF 2018                          | 17,500      | 89,00         |
| 8219 FF 2019                          |             | 300,000       |
| Total 8200 Forward Fund               | \$17,500    | \$412,86      |
| 8400 Foundry                          |             |               |
| 8410 Design                           |             | 2,000,000     |
| 8420 Operator Support                 | 49,971      | 200,000       |
| 8430 Construction                     | 10,011      | 200,000       |
| Total 8400 Foundry                    | 49,971      | 2,200,00      |
| 8500 KSTEP Fund                       | 40,071      | 300,00        |
|                                       |             | •             |
| 8600 Affordable Housing Loan          |             | 300,000       |
| 8700 Property Investment              | ¢77.070.04  | 1,200,00      |
| Total 8000 Redevelopment Investments  | \$77,276.84 | \$4,412,860.0 |
| TOTAL EXPENSES                        | \$631,953   | \$6,228,56    |
|                                       |             |               |
| NET OPERATING INCOME                  | -\$292,219  | \$20,454,640  |