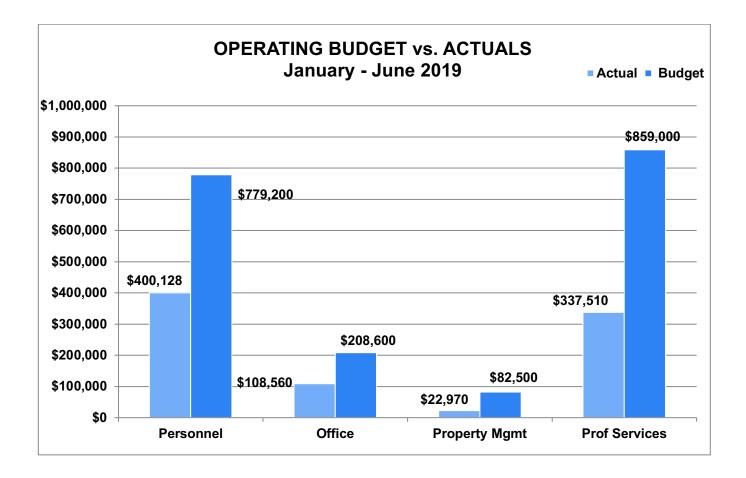

|                                                                                                                                                                                                                                                                                                                                                                                                                                                                                                                                                                                                                                                                                                                          | Actuals as of<br>6/30                                                                                                                                   | AMENDED<br>Budget                                                                                                                                                                                                                   |
|--------------------------------------------------------------------------------------------------------------------------------------------------------------------------------------------------------------------------------------------------------------------------------------------------------------------------------------------------------------------------------------------------------------------------------------------------------------------------------------------------------------------------------------------------------------------------------------------------------------------------------------------------------------------------------------------------------------------------|---------------------------------------------------------------------------------------------------------------------------------------------------------|-------------------------------------------------------------------------------------------------------------------------------------------------------------------------------------------------------------------------------------|
| NCOME                                                                                                                                                                                                                                                                                                                                                                                                                                                                                                                                                                                                                                                                                                                    |                                                                                                                                                         |                                                                                                                                                                                                                                     |
| 1000 1                                                                                                                                                                                                                                                                                                                                                                                                                                                                                                                                                                                                                                                                                                                   |                                                                                                                                                         |                                                                                                                                                                                                                                     |
| 4000 Income                                                                                                                                                                                                                                                                                                                                                                                                                                                                                                                                                                                                                                                                                                              |                                                                                                                                                         |                                                                                                                                                                                                                                     |
| 4200 Operating Revenue                                                                                                                                                                                                                                                                                                                                                                                                                                                                                                                                                                                                                                                                                                   |                                                                                                                                                         |                                                                                                                                                                                                                                     |
| 4220 Proceeds from sale of development rights                                                                                                                                                                                                                                                                                                                                                                                                                                                                                                                                                                                                                                                                            | 60.050                                                                                                                                                  | 26,088,00                                                                                                                                                                                                                           |
| 4230 Reimbursed Expenses                                                                                                                                                                                                                                                                                                                                                                                                                                                                                                                                                                                                                                                                                                 | 62,353                                                                                                                                                  | 47,90                                                                                                                                                                                                                               |
| 4240 Rental Income                                                                                                                                                                                                                                                                                                                                                                                                                                                                                                                                                                                                                                                                                                       | 5 000                                                                                                                                                   | 40.00                                                                                                                                                                                                                               |
| 4241 Lot License Agreements                                                                                                                                                                                                                                                                                                                                                                                                                                                                                                                                                                                                                                                                                              | 5,820                                                                                                                                                   | 46,60                                                                                                                                                                                                                               |
| 4243 Parcel Six Rental Space                                                                                                                                                                                                                                                                                                                                                                                                                                                                                                                                                                                                                                                                                             | 13,125                                                                                                                                                  | 24,20                                                                                                                                                                                                                               |
| Total 4240 Rental Income                                                                                                                                                                                                                                                                                                                                                                                                                                                                                                                                                                                                                                                                                                 | \$18,945                                                                                                                                                | \$70,80                                                                                                                                                                                                                             |
| 4250 Other                                                                                                                                                                                                                                                                                                                                                                                                                                                                                                                                                                                                                                                                                                               | <b>1</b> 24 000                                                                                                                                         | <u> </u>                                                                                                                                                                                                                            |
| Total 4200 Operating Revenue                                                                                                                                                                                                                                                                                                                                                                                                                                                                                                                                                                                                                                                                                             | \$81,298                                                                                                                                                | \$26,206,70                                                                                                                                                                                                                         |
| 4300 Other Income                                                                                                                                                                                                                                                                                                                                                                                                                                                                                                                                                                                                                                                                                                        |                                                                                                                                                         |                                                                                                                                                                                                                                     |
| 4310 Dividend Income                                                                                                                                                                                                                                                                                                                                                                                                                                                                                                                                                                                                                                                                                                     | 120,084                                                                                                                                                 | 100,00                                                                                                                                                                                                                              |
| 4320 Interest Income                                                                                                                                                                                                                                                                                                                                                                                                                                                                                                                                                                                                                                                                                                     | 239,504                                                                                                                                                 | 450,00                                                                                                                                                                                                                              |
| 4340 Realized Gain/Loss                                                                                                                                                                                                                                                                                                                                                                                                                                                                                                                                                                                                                                                                                                  | 717,897                                                                                                                                                 |                                                                                                                                                                                                                                     |
| Total 4300 Other Income                                                                                                                                                                                                                                                                                                                                                                                                                                                                                                                                                                                                                                                                                                  | \$1,077,484                                                                                                                                             | \$550,00                                                                                                                                                                                                                            |
| Total 4000 Income                                                                                                                                                                                                                                                                                                                                                                                                                                                                                                                                                                                                                                                                                                        | \$1,158,783                                                                                                                                             | \$26,756,70                                                                                                                                                                                                                         |
| TOTAL INCOME                                                                                                                                                                                                                                                                                                                                                                                                                                                                                                                                                                                                                                                                                                             | \$1,158,783                                                                                                                                             | \$26,756,70                                                                                                                                                                                                                         |
|                                                                                                                                                                                                                                                                                                                                                                                                                                                                                                                                                                                                                                                                                                                          | _                                                                                                                                                       |                                                                                                                                                                                                                                     |
| EXPENSES                                                                                                                                                                                                                                                                                                                                                                                                                                                                                                                                                                                                                                                                                                                 |                                                                                                                                                         |                                                                                                                                                                                                                                     |
| 6000 Operating Expenses                                                                                                                                                                                                                                                                                                                                                                                                                                                                                                                                                                                                                                                                                                  |                                                                                                                                                         |                                                                                                                                                                                                                                     |
| 6100 Personnel                                                                                                                                                                                                                                                                                                                                                                                                                                                                                                                                                                                                                                                                                                           |                                                                                                                                                         |                                                                                                                                                                                                                                     |
|                                                                                                                                                                                                                                                                                                                                                                                                                                                                                                                                                                                                                                                                                                                          |                                                                                                                                                         |                                                                                                                                                                                                                                     |
| 6110 Salarias                                                                                                                                                                                                                                                                                                                                                                                                                                                                                                                                                                                                                                                                                                            | 246 722                                                                                                                                                 | 540.00                                                                                                                                                                                                                              |
| 6110 Salaries                                                                                                                                                                                                                                                                                                                                                                                                                                                                                                                                                                                                                                                                                                            | 246,722                                                                                                                                                 | 540,00                                                                                                                                                                                                                              |
| 6120 Payroll Taxes                                                                                                                                                                                                                                                                                                                                                                                                                                                                                                                                                                                                                                                                                                       |                                                                                                                                                         |                                                                                                                                                                                                                                     |
| 6120 Payroll Taxes<br>6121 Medicare & OASDI (SS)                                                                                                                                                                                                                                                                                                                                                                                                                                                                                                                                                                                                                                                                         | 4,180                                                                                                                                                   | 11,00                                                                                                                                                                                                                               |
| 6120 Payroll Taxes<br>6121 Medicare & OASDI (SS)<br>6123 Unemployment & MA Health Ins                                                                                                                                                                                                                                                                                                                                                                                                                                                                                                                                                                                                                                    | 4,180<br>678                                                                                                                                            | 11,00<br>1,80                                                                                                                                                                                                                       |
| 6120 Payroll Taxes<br>6121 Medicare & OASDI (SS)<br>6123 Unemployment & MA Health Ins<br>Total 6120 Payroll Taxes                                                                                                                                                                                                                                                                                                                                                                                                                                                                                                                                                                                                        | 4,180                                                                                                                                                   | 11,00<br>1,80                                                                                                                                                                                                                       |
| 6120 Payroll Taxes<br>6121 Medicare & OASDI (SS)<br>6123 Unemployment & MA Health Ins<br>Total 6120 Payroll Taxes<br>6130 Personnel and Fringe Benefits                                                                                                                                                                                                                                                                                                                                                                                                                                                                                                                                                                  | 4,180<br>678<br><b>\$4,858</b>                                                                                                                          | 11,00<br><u>1,80</u><br><b>\$12,80</b>                                                                                                                                                                                              |
| 6120 Payroll Taxes<br>6121 Medicare & OASDI (SS)<br>6123 Unemployment & MA Health Ins<br>Total 6120 Payroll Taxes<br>6130 Personnel and Fringe Benefits<br>6131 Insurance - Dental                                                                                                                                                                                                                                                                                                                                                                                                                                                                                                                                       | 4,180<br>678<br><b>\$4,858</b><br>4,068                                                                                                                 | 11,00<br><u>1,80</u><br><b>\$12,80</b><br>8,40                                                                                                                                                                                      |
| 6120 Payroll Taxes<br>6121 Medicare & OASDI (SS)<br>6123 Unemployment & MA Health Ins<br>Total 6120 Payroll Taxes<br>6130 Personnel and Fringe Benefits<br>6131 Insurance - Dental<br>6132 Insurance - Medical (for Employees)                                                                                                                                                                                                                                                                                                                                                                                                                                                                                           | 4,180<br>678<br><b>\$4,858</b><br>4,068<br>29,988                                                                                                       | 11,00<br>1,80<br><b>\$12,80</b><br>8,40<br>62,70                                                                                                                                                                                    |
| 6120 Payroll Taxes<br>6121 Medicare & OASDI (SS)<br>6123 Unemployment & MA Health Ins<br>Total 6120 Payroll Taxes<br>6130 Personnel and Fringe Benefits<br>6131 Insurance - Dental<br>6132 Insurance - Medical (for Employees)<br>6133 Pension Contribution (Employees & Retirees)                                                                                                                                                                                                                                                                                                                                                                                                                                       | 4,180<br>678<br><b>\$4,858</b><br>4,068<br>29,988<br>86,224                                                                                             | 11,00<br>1,80<br><b>\$12,80</b><br>8,40<br>62,70<br>87,00                                                                                                                                                                           |
| 6120 Payroll Taxes<br>6121 Medicare & OASDI (SS)<br>6123 Unemployment & MA Health Ins<br>Total 6120 Payroll Taxes<br>6130 Personnel and Fringe Benefits<br>6131 Insurance - Dental<br>6132 Insurance - Medical (for Employees)<br>6133 Pension Contribution (Employees & Retirees)<br>6134 T Subsidy                                                                                                                                                                                                                                                                                                                                                                                                                     | 4,180<br>678<br><b>\$4,858</b><br>4,068<br>29,988                                                                                                       | 11,00<br>1,80<br><b>\$12,80</b><br>8,40<br>62,70<br>87,00                                                                                                                                                                           |
| 6120 Payroll Taxes<br>6121 Medicare & OASDI (SS)<br>6123 Unemployment & MA Health Ins<br>Total 6120 Payroll Taxes<br>6130 Personnel and Fringe Benefits<br>6131 Insurance - Dental<br>6132 Insurance - Medical (for Employees)<br>6133 Pension Contribution (Employees & Retirees)                                                                                                                                                                                                                                                                                                                                                                                                                                       | 4,180<br>678<br><b>\$4,858</b><br>4,068<br>29,988<br>86,224                                                                                             | 11,00<br>1,80<br><b>\$12,80</b><br>8,40<br>62,70<br>87,00<br>5,20<br>1,10                                                                                                                                                           |
| 6120 Payroll Taxes<br>6121 Medicare & OASDI (SS)<br>6123 Unemployment & MA Health Ins<br>Total 6120 Payroll Taxes<br>6130 Personnel and Fringe Benefits<br>6131 Insurance - Dental<br>6132 Insurance - Medical (for Employees)<br>6133 Pension Contribution (Employees & Retirees)<br>6134 T Subsidy                                                                                                                                                                                                                                                                                                                                                                                                                     | 4,180<br>678<br><b>\$4,858</b><br>4,068<br>29,988<br>86,224<br>2,193                                                                                    | 11,00<br>1,80<br><b>\$12,80</b><br>8,40<br>62,70<br>87,00<br>5,20                                                                                                                                                                   |
| 6120 Payroll Taxes<br>6121 Medicare & OASDI (SS)<br>6123 Unemployment & MA Health Ins<br>Total 6120 Payroll Taxes<br>6130 Personnel and Fringe Benefits<br>6131 Insurance - Dental<br>6132 Insurance - Dental<br>6132 Insurance - Medical (for Employees)<br>6133 Pension Contribution (Employees & Retirees)<br>6134 T Subsidy<br>6135 Workers Comp & Disability Insurance                                                                                                                                                                                                                                                                                                                                              | 4,180<br>678<br><b>\$4,858</b><br>4,068<br>29,988<br>86,224<br>2,193<br>912                                                                             | 11,00<br>1,80<br><b>\$12,80</b><br>8,40<br>62,70<br>87,00<br>5,20<br>1,10<br><b>\$164,40</b>                                                                                                                                        |
| 6120 Payroll Taxes<br>6121 Medicare & OASDI (SS)<br>6123 Unemployment & MA Health Ins<br>Total 6120 Payroll Taxes<br>6130 Personnel and Fringe Benefits<br>6131 Insurance - Dental<br>6132 Insurance - Medical (for Employees)<br>6133 Pension Contribution (Employees & Retirees)<br>6134 T Subsidy<br>6135 Workers Comp & Disability Insurance<br>Total 6130 Personnel and Fringe Benefits                                                                                                                                                                                                                                                                                                                             | 4,180<br>678<br>\$4,858<br>4,068<br>29,988<br>86,224<br>2,193<br>912<br>\$123,385                                                                       | 11,00<br>1,80<br><b>\$12,80</b><br>8,40<br>62,70<br>87,00<br>5,20<br>1,10<br><b>\$164,40</b><br>55,00                                                                                                                               |
| 6120 Payroll Taxes<br>6121 Medicare & OASDI (SS)<br>6123 Unemployment & MA Health Ins<br>Total 6120 Payroll Taxes<br>6130 Personnel and Fringe Benefits<br>6131 Insurance - Dental<br>6132 Insurance - Medical (for Employees)<br>6133 Pension Contribution (Employees & Retirees)<br>6134 T Subsidy<br>6135 Workers Comp & Disability Insurance<br>Total 6130 Personnel and Fringe Benefits<br>6140 Insurance - Medical (for Retirees, Survivors)                                                                                                                                                                                                                                                                       | 4,180<br>678<br>\$4,858<br>4,068<br>29,988<br>86,224<br>2,193<br>912<br>\$123,385                                                                       | 11,00<br>1,80<br><b>\$12,80</b><br>8,40<br>62,70<br>87,00<br>5,20<br>1,10<br><b>\$164,40</b><br>55,00<br>7,00                                                                                                                       |
| 6120 Payroll Taxes<br>6121 Medicare & OASDI (SS)<br>6123 Unemployment & MA Health Ins<br>Total 6120 Payroll Taxes<br>6130 Personnel and Fringe Benefits<br>6131 Insurance - Dental<br>6132 Insurance - Medical (for Employees)<br>6133 Pension Contribution (Employees & Retirees)<br>6134 T Subsidy<br>6135 Workers Comp & Disability Insurance<br>Total 6130 Personnel and Fringe Benefits<br>6140 Insurance - Medical (for Retirees, Survivors)<br>6150 OPEB Account Contribution                                                                                                                                                                                                                                     | 4,180<br>678<br>\$4,858<br>4,068<br>29,988<br>86,224<br>2,193<br>912<br>\$123,385<br>25,164                                                             | 11,00<br>1,80<br><b>\$12,80</b><br>8,40<br>62,70<br>87,00<br>5,20<br>1,10                                                                                                                                                           |
| 6120 Payroll Taxes<br>6121 Medicare & OASDI (SS)<br>6123 Unemployment & MA Health Ins<br>Total 6120 Payroll Taxes<br>6130 Personnel and Fringe Benefits<br>6131 Insurance - Dental<br>6132 Insurance - Medical (for Employees)<br>6133 Pension Contribution (Employees & Retirees)<br>6134 T Subsidy<br>6135 Workers Comp & Disability Insurance<br>Total 6130 Personnel and Fringe Benefits<br>6140 Insurance - Medical (for Retirees, Survivors)<br>6150 OPEB Account Contribution                                                                                                                                                                                                                                     | 4,180<br>678<br>\$4,858<br>4,068<br>29,988<br>86,224<br>2,193<br>912<br>\$123,385<br>25,164                                                             | 11,00<br>1,80<br><b>\$12,80</b><br>8,40<br>62,70<br>87,00<br>5,20<br>1,10<br><b>\$164,40</b><br>55,00<br>7,00                                                                                                                       |
| 6120 Payroll Taxes<br>6121 Medicare & OASDI (SS)<br>6123 Unemployment & MA Health Ins<br>Total 6120 Payroll Taxes<br>6130 Personnel and Fringe Benefits<br>6131 Insurance - Dental<br>6132 Insurance - Medical (for Employees)<br>6133 Pension Contribution (Employees & Retirees)<br>6134 T Subsidy<br>6135 Workers Comp & Disability Insurance<br>Total 6130 Personnel and Fringe Benefits<br>6140 Insurance - Medical (for Retirees, Survivors)<br>6150 OPEB Account Contribution<br>Total 6100 Personnel<br>6200 Office                                                                                                                                                                                              | 4,180<br>678<br>\$4,858<br>4,068<br>29,988<br>86,224<br>2,193<br>912<br>\$123,385<br>25,164                                                             | 11,00<br>1,80<br><b>\$12,80</b><br>8,40<br>62,70<br>87,00<br>5,20<br>1,10<br><b>\$164,40</b><br>55,00<br>7,00                                                                                                                       |
| 6120 Payroll Taxes<br>6121 Medicare & OASDI (SS)<br>6123 Unemployment & MA Health Ins<br>Total 6120 Payroll Taxes<br>6130 Personnel and Fringe Benefits<br>6131 Insurance - Dental<br>6132 Insurance - Medical (for Employees)<br>6133 Pension Contribution (Employees & Retirees)<br>6134 T Subsidy<br>6135 Workers Comp & Disability Insurance<br>Total 6130 Personnel and Fringe Benefits<br>6140 Insurance - Medical (for Retirees, Survivors)<br>6150 OPEB Account Contribution<br>Total 6100 Personnel<br>6200 Office<br>6210 Community Outreach                                                                                                                                                                   | 4,180<br>678<br>\$4,858<br>4,068<br>29,988<br>86,224<br>2,193<br>912<br>\$123,385<br>25,164<br>\$400,128                                                | 11,00<br>1,80<br>\$12,80<br>8,40<br>62,70<br>87,00<br>5,20<br>1,10<br>\$164,40<br>55,00<br>7,00<br>\$779,20                                                                                                                         |
| 6120 Payroll Taxes<br>6121 Medicare & OASDI (SS)<br>6123 Unemployment & MA Health Ins<br>Total 6120 Payroll Taxes<br>6130 Personnel and Fringe Benefits<br>6131 Insurance - Dental<br>6132 Insurance - Dental<br>6132 Insurance - Medical (for Employees)<br>6133 Pension Contribution (Employees & Retirees)<br>6134 T Subsidy<br>6135 Workers Comp & Disability Insurance<br>Total 6130 Personnel and Fringe Benefits<br>6140 Insurance - Medical (for Retirees, Survivors)<br>6150 OPEB Account Contribution<br>Total 6100 Personnel<br>6200 Office<br>6210 Community Outreach<br>6211 Materials                                                                                                                      | 4,180<br>678<br>\$4,858<br>4,068<br>29,988<br>86,224<br>2,193<br>912<br>\$123,385<br>25,164<br>\$400,128<br>\$400,128                                   | 11,00<br>1,80<br><b>\$12,80</b><br><b>\$12,80</b><br><b>8</b> ,40<br>62,70<br><b>87,00</b><br><b>5,20</b><br><b>1,10</b><br><b>\$164,40</b><br><b>\$55,00</b><br><b>7,00</b><br><b>\$7779,20</b><br><b>\$7779,20</b><br><b>3,00</b> |
| 6120 Payroll Taxes<br>6121 Medicare & OASDI (SS)<br>6123 Unemployment & MA Health Ins<br>Total 6120 Payroll Taxes<br>6130 Personnel and Fringe Benefits<br>6131 Insurance - Dental<br>6132 Insurance - Medical (for Employees)<br>6133 Pension Contribution (Employees & Retirees)<br>6134 T Subsidy<br>6135 Workers Comp & Disability Insurance<br>Total 6130 Personnel and Fringe Benefits<br>6140 Insurance - Medical (for Retirees, Survivors)<br>6150 OPEB Account Contribution<br>Total 6100 Personnel<br>6200 Office<br>6210 Community Outreach<br>6211 Materials<br>6212 Public Workshops<br>6213 Other                                                                                                          | 4,180<br>678<br>\$4,858<br>4,068<br>29,988<br>86,224<br>2,193<br>912<br>\$123,385<br>25,164<br>\$400,128<br>\$400,128<br>\$400,128                      | 11,00<br>1,80<br>\$12,80<br>8,40<br>62,70<br>87,00<br>5,20<br>1,10<br>\$164,40<br>55,00<br>7,00<br>\$779,20<br>\$779,20<br>3,00<br>6,00                                                                                             |
| 6120 Payroll Taxes<br>6121 Medicare & OASDI (SS)<br>6123 Unemployment & MA Health Ins<br>Total 6120 Payroll Taxes<br>6130 Personnel and Fringe Benefits<br>6131 Insurance - Dental<br>6132 Insurance - Medical (for Employees)<br>6133 Pension Contribution (Employees & Retirees)<br>6134 T Subsidy<br>6135 Workers Comp & Disability Insurance<br>Total 6130 Personnel and Fringe Benefits<br>6140 Insurance - Medical (for Retirees, Survivors)<br>6150 OPEB Account Contribution<br>Total 6100 Personnel<br>6200 Office<br>6210 Community Outreach<br>6211 Materials<br>6212 Public Workshops<br>6213 Other<br>Total 6210 Community Outreach                                                                         | 4,180<br>678<br>\$4,858<br>4,068<br>29,988<br>86,224<br>2,193<br>912<br>\$123,385<br>25,164<br>\$400,128<br>\$400,128                                   | 11,00<br>1,80<br>\$12,80<br>8,40<br>62,70<br>87,00<br>5,20<br>1,10<br>\$164,40<br>55,00<br>7,00<br>\$779,20<br>\$779,20<br>3,00<br>6,00                                                                                             |
| 6120 Payroll Taxes<br>6121 Medicare & OASDI (SS)<br>6123 Unemployment & MA Health Ins<br>Total 6120 Payroll Taxes<br>6130 Personnel and Fringe Benefits<br>6131 Insurance - Dental<br>6132 Insurance - Dental<br>6132 Insurance - Medical (for Employees)<br>6133 Pension Contribution (Employees & Retirees)<br>6134 T Subsidy<br>6135 Workers Comp & Disability Insurance<br>Total 6130 Personnel and Fringe Benefits<br>6140 Insurance - Medical (for Retirees, Survivors)<br>6150 OPEB Account Contribution<br>Total 6100 Personnel<br>6200 Office<br>6210 Community Outreach<br>6211 Materials<br>6212 Public Workshops<br>6213 Other<br>Total 6210 Community Outreach<br>6220 Marketing & Professional Development | 4,180<br>678<br>\$4,858<br>4,068<br>29,988<br>86,224<br>2,193<br>912<br>\$123,385<br>25,164<br>\$400,128<br>\$400,128<br>344<br>153<br>3,245<br>\$3,742 | 11,00<br>1,80<br>\$12,80<br>\$40<br>62,70<br>87,00<br>5,20<br>1,10<br>\$164,40<br>55,00<br>7,00<br>\$779,20<br>\$779,20<br>3,00<br>6,00<br>\$11,00                                                                                  |
| 6120 Payroll Taxes<br>6121 Medicare & OASDI (SS)<br>6123 Unemployment & MA Health Ins<br>Total 6120 Payroll Taxes<br>6130 Personnel and Fringe Benefits<br>6131 Insurance - Dental<br>6132 Insurance - Medical (for Employees)<br>6133 Pension Contribution (Employees & Retirees)<br>6134 T Subsidy<br>6135 Workers Comp & Disability Insurance<br>Total 6130 Personnel and Fringe Benefits<br>6140 Insurance - Medical (for Retirees, Survivors)<br>6150 OPEB Account Contribution<br>Total 6100 Personnel<br>6200 Office<br>6210 Community Outreach<br>6211 Materials<br>6212 Public Workshops<br>6213 Other<br>Total 6210 Community Outreach                                                                         | 4,180<br>678<br>\$4,858<br>4,068<br>29,988<br>86,224<br>2,193<br>912<br>\$123,385<br>25,164<br>\$400,128<br>\$400,128<br>\$400,128                      | 11,00<br>1,80<br>\$12,80<br>8,40<br>62,70<br>87,00<br>5,20<br>1,10<br>\$164,40<br>55,00<br>7,00<br>\$779,20<br>\$779,20<br>3,00<br>6,00                                                                                             |

| _                                               | Actuals as of 6/30 | AMENDED<br>Budget |
|-------------------------------------------------|--------------------|-------------------|
| 6224 Meals                                      | 445                | 1,000             |
| 6226 Staff Development                          | 48                 | 1,000             |
| 6227 Subscriptions                              | 520                | 600               |
| 6228 Travel                                     | 28                 | 500               |
| Total 6220 Marketing & Professional Development | \$7,242            | \$22,100          |
| 6230 Insurance                                  |                    |                   |
| 6231 Art and Equipment                          | 5,675              | 6,000             |
| 6232 Commercial Liability                       | 3,336              | 7,600             |
| 6233 Special Risk                               | 5,414              | 6,000             |
| 6234 E&O                                        | 0,111              | 2,000             |
| Total 6230 Insurance                            | \$14,425           | \$21,600          |
|                                                 | ə 14,420           | <b>Φ21,000</b>    |
| 6240 Office Equipment                           | 0.440              | 0.000             |
| 6241 Equipment Lease                            | 2,148              | 3,000             |
| 6242 Equipment Purchase (computers, etc.)       | 434                | 3,000             |
| 6423 Furniture                                  | \$13,673           | 14,000            |
| Total 6240 Office Equipment                     | \$16,255           | \$20,000          |
| 6250 Office Space                               |                    |                   |
| 6251 Archives                                   | 3,766              | 8,800             |
| 6252 Office Rent                                | 36,798             | 75,000            |
| 6253 Office Utilities                           | 540                | 600               |
| 6254 Other Rental Space                         | 3,847              | 5,000             |
| 6255 Parking                                    | 0,0                | 500               |
| 6256 Repairs and Maintenance                    |                    | 500               |
|                                                 | 2.449              |                   |
| 6257 Relocation                                 | 2,448              | 2,500             |
| Total 6250 Office Space                         | \$47,400           | \$92,900          |
| 6260 Office Management                          |                    |                   |
| 6261 Board Meeting Expenses                     | 483                | 1,500             |
| 6263 Office Supplies                            | 6,827              | 7,500             |
| 6264 Postage and Delivery                       | 118                | 500               |
| 6265 Printing and Reproduction                  | 4,708              | 12,800            |
| 6266 Software                                   | 1,564              | 3,100             |
| 6267 Payroll Services                           | 465                | 1,200             |
| 6268 Financial Service Charges                  | 25                 | 200               |
| Total 6260 Office Management                    | \$14,190           | \$26,800          |
| 6270 Telecommunications                         | ÷,                 | +=0,000           |
| 6271 Internet                                   | 1,226              | 2,200             |
|                                                 |                    |                   |
| 6272 Mobile                                     | 480                | 2,000             |
| 6273 Telephone                                  | 1,367              | 3,000             |
| 6274 Website & Email Hosting                    | 285                | 1,000             |
| 6275 Information Technology                     | 1,948              | 6,000             |
| Total 6270 Telecommunications                   | \$5,306            | \$14,200          |
| Total 6200 Office                               | \$108,560          | \$208,600         |
| 6300 Property Management                        |                    |                   |
| 6310 Contract Work                              | 10,787             | 12,000            |
| 6320 Landscaping Maintenance                    | 1,162              | 30,000            |
| 6330 Repairs                                    | 2,579              | 3,000             |
| 6340 Snow Removal                               | 7,860              | 30,000            |
| 6350 Utilities                                  | 7,000              | 50,000            |
|                                                 | 500                | 7 50              |
| 6351 Gas & Electric                             | 582                | 7,50              |
| Total 6350 Utilities                            | \$582              | \$7,50            |
| 6360 Other                                      |                    |                   |
| Total 6300 Property Management                  | \$22,970           | \$82,50           |
| Total 6000 Operating Expenses                   | \$531,658          | \$1,070,300       |

| -                                                                                         | Actuals as of 6/30 | AMENDED<br>Budget     |
|-------------------------------------------------------------------------------------------|--------------------|-----------------------|
| 7000 Professional Services                                                                |                    |                       |
| 7002 Design - Architects                                                                  | 1,200              | 140,000               |
| 7003 Design - Landscape Architects                                                        | 32,993             | 90,000                |
| 7004 Engineers                                                                            |                    | 6,000                 |
| 7005 Legal                                                                                | 11,160             | 80,000                |
| 7006 Real Estate & Finance                                                                | 73,782             | 130,000               |
| 7007 Planning and Policy                                                                  | 250                | 10,000                |
| 7009 Accounting                                                                           | 346                | 30,000                |
| 7010 Marketing / Graphic Design                                                           | 12,129             | 20,000                |
| 7011 Temp and Contract Labor                                                              | 4,000              | 4,000                 |
| 7012 Web Design / GIS                                                                     | 5,235              | 8,000                 |
| 7013 Land and Building Surveys                                                            | 2,890              | 4,000                 |
| 7014 Records Management / Archivist                                                       | 31,017             | 45,000                |
| 7015 Energy & Environmental Planning                                                      |                    | 2,000                 |
| 7017 Transportation                                                                       | 78,387             | 100,000               |
| 7018 Investment Services                                                                  | 72,171             | 150,000               |
| 7019 Workforce / Economic Development                                                     | 11,950             | 40,000                |
| Total 7000 Professional Services                                                          | \$337,510          | \$859,000             |
| 8000 Redevelopment Investments<br>8100 Capital Costs<br>8200 Forward Fund<br>8217 FF 2017 | 8,840<br>6,250     | 9,000                 |
| 8218 FF 2018                                                                              | 22,500             | 89,000                |
| 8219 FF 2019                                                                              | 22,500             | 300,000               |
| Total 8200 Forward Fund                                                                   | \$28,750           | \$412,860             |
| 8400 Foundry                                                                              | <i>\</i>           | φ <del>-</del> 12,000 |
| 8410 Design                                                                               |                    | 2,000,000             |
| 8420 Operator Support                                                                     | 56,971             | 280,000               |
| 8430 Construction                                                                         |                    | ,                     |
| Total 8400 Foundry                                                                        | 56,971             | 2,280,000             |
| 8500 KSTEP Fund                                                                           |                    | 300,000               |
| 8600 Housing / Community Loan                                                             | 31,716             | 250,000               |
| 8700 Property Investment                                                                  | 1,100,750          | 4,000,000             |
| Total 8000 Redevelopment Investments                                                      | \$1,227,027        | \$7,251,860           |
|                                                                                           |                    |                       |
| TOTAL EXPENSES                                                                            | \$2,096,195        | \$9,181,160           |
|                                                                                           |                    |                       |
| NET OPERATING INCOME                                                                      | -\$937,412         | \$17,575,540          |