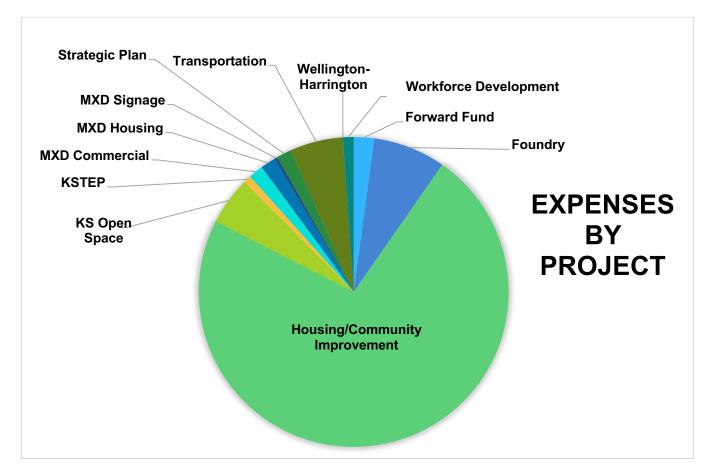

| -                                                                                         | Actuals as of 6/30 | AMENDED<br>Budget     |
|-------------------------------------------------------------------------------------------|--------------------|-----------------------|
| 7000 Professional Services                                                                |                    |                       |
| 7002 Design - Architects                                                                  | 1,200              | 140,000               |
| 7003 Design - Landscape Architects                                                        | 32,993             | 90,000                |
| 7004 Engineers                                                                            |                    | 6,000                 |
| 7005 Legal                                                                                | 11,160             | 80,000                |
| 7006 Real Estate & Finance                                                                | 73,782             | 130,000               |
| 7007 Planning and Policy                                                                  | 250                | 10,000                |
| 7009 Accounting                                                                           | 346                | 30,000                |
| 7010 Marketing / Graphic Design                                                           | 12,129             | 20,000                |
| 7011 Temp and Contract Labor                                                              | 4,000              | 4,000                 |
| 7012 Web Design / GIS                                                                     | 5,235              | 8,000                 |
| 7013 Land and Building Surveys                                                            | 2,890              | 4,000                 |
| 7014 Records Management / Archivist                                                       | 31,017             | 45,000                |
| 7015 Energy & Environmental Planning                                                      |                    | 2,000                 |
| 7017 Transportation                                                                       | 78,387             | 100,000               |
| 7018 Investment Services                                                                  | 72,171             | 150,000               |
| 7019 Workforce / Economic Development                                                     | 11,950             | 40,000                |
| Total 7000 Professional Services                                                          | \$337,510          | \$859,000             |
| 8000 Redevelopment Investments<br>8100 Capital Costs<br>8200 Forward Fund<br>8217 FF 2017 | 8,840<br>6,250     | 9,000                 |
| 8218 FF 2018                                                                              | 22,500             | 89,000                |
| 8219 FF 2019                                                                              | 22,500             | 300,000               |
| Total 8200 Forward Fund                                                                   | \$28,750           | \$412,860             |
| 8400 Foundry                                                                              | <i>\</i>           | φ <del>-</del> 12,000 |
| 8410 Design                                                                               |                    | 2,000,000             |
| 8420 Operator Support                                                                     | 56,971             | 280,000               |
| 8430 Construction                                                                         |                    | ,                     |
| Total 8400 Foundry                                                                        | 56,971             | 2,280,000             |
| 8500 KSTEP Fund                                                                           |                    | 300,000               |
| 8600 Housing / Community Loan                                                             | 31,716             | 250,000               |
| 8700 Property Investment                                                                  | 1,100,750          | 4,000,000             |
| Total 8000 Redevelopment Investments                                                      | \$1,227,027        | \$7,251,860           |
|                                                                                           |                    |                       |
| TOTAL EXPENSES                                                                            | \$2,096,195        | \$9,181,160           |
|                                                                                           |                    |                       |
| NET OPERATING INCOME                                                                      | -\$937,412         | \$17,575,540          |