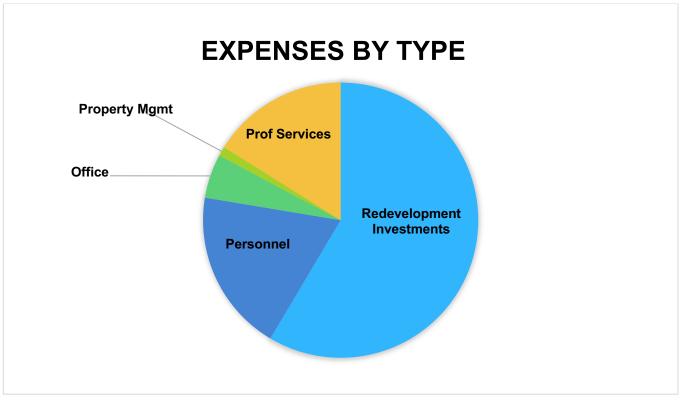

| _                                               | Actuals as of 6/30 | AMENDED<br>Budget |
|-------------------------------------------------|--------------------|-------------------|
| 6224 Meals                                      | 445                | 1,000             |
| 6226 Staff Development                          | 48                 | 1,000             |
| 6227 Subscriptions                              | 520                | 600               |
| 6228 Travel                                     | 28                 | 500               |
| Total 6220 Marketing & Professional Development | \$7,242            | \$22,100          |
| 6230 Insurance                                  |                    |                   |
| 6231 Art and Equipment                          | 5,675              | 6,000             |
| 6232 Commercial Liability                       | 3,336              | 7,600             |
| 6233 Special Risk                               | 5,414              | 6,000             |
| 6234 E&O                                        | 0,111              | 2,000             |
| Total 6230 Insurance                            | \$14,425           | \$21,600          |
|                                                 | ə 14,420           | <b>Φ21,000</b>    |
| 6240 Office Equipment                           | 0.440              | 0.000             |
| 6241 Equipment Lease                            | 2,148              | 3,000             |
| 6242 Equipment Purchase (computers, etc.)       | 434                | 3,000             |
| 6423 Furniture                                  | \$13,673           | 14,000            |
| Total 6240 Office Equipment                     | \$16,255           | \$20,000          |
| 6250 Office Space                               |                    |                   |
| 6251 Archives                                   | 3,766              | 8,800             |
| 6252 Office Rent                                | 36,798             | 75,000            |
| 6253 Office Utilities                           | 540                | 600               |
| 6254 Other Rental Space                         | 3,847              | 5,000             |
| 6255 Parking                                    | 0,0                | 500               |
| 6256 Repairs and Maintenance                    |                    | 500               |
|                                                 | 2.449              |                   |
| 6257 Relocation                                 | 2,448              | 2,500             |
| Total 6250 Office Space                         | \$47,400           | \$92,900          |
| 6260 Office Management                          |                    |                   |
| 6261 Board Meeting Expenses                     | 483                | 1,500             |
| 6263 Office Supplies                            | 6,827              | 7,500             |
| 6264 Postage and Delivery                       | 118                | 500               |
| 6265 Printing and Reproduction                  | 4,708              | 12,800            |
| 6266 Software                                   | 1,564              | 3,100             |
| 6267 Payroll Services                           | 465                | 1,200             |
| 6268 Financial Service Charges                  | 25                 | 200               |
| Total 6260 Office Management                    | \$14,190           | \$26,800          |
| 6270 Telecommunications                         | ÷,                 | +=0,000           |
| 6271 Internet                                   | 1,226              | 2,200             |
|                                                 |                    |                   |
| 6272 Mobile                                     | 480                | 2,000             |
| 6273 Telephone                                  | 1,367              | 3,000             |
| 6274 Website & Email Hosting                    | 285                | 1,000             |
| 6275 Information Technology                     | 1,948              | 6,000             |
| Total 6270 Telecommunications                   | \$5,306            | \$14,200          |
| Total 6200 Office                               | \$108,560          | \$208,600         |
| 6300 Property Management                        |                    |                   |
| 6310 Contract Work                              | 10,787             | 12,000            |
| 6320 Landscaping Maintenance                    | 1,162              | 30,000            |
| 6330 Repairs                                    | 2,579              | 3,000             |
| 6340 Snow Removal                               | 7,860              | 30,000            |
| 6350 Utilities                                  | 7,000              | 50,000            |
|                                                 | 500                | 7 50              |
| 6351 Gas & Electric                             | 582                | 7,50              |
| Total 6350 Utilities                            | \$582              | \$7,50            |
| 6360 Other                                      |                    |                   |
| Total 6300 Property Management                  | \$22,970           | \$82,50           |
| Total 6000 Operating Expenses                   | \$531,658          | \$1,070,300       |

| -                                                                                         | Actuals as of 6/30 | AMENDED<br>Budget     |
|-------------------------------------------------------------------------------------------|--------------------|-----------------------|
| 7000 Professional Services                                                                |                    |                       |
| 7002 Design - Architects                                                                  | 1,200              | 140,000               |
| 7003 Design - Landscape Architects                                                        | 32,993             | 90,000                |
| 7004 Engineers                                                                            |                    | 6,000                 |
| 7005 Legal                                                                                | 11,160             | 80,000                |
| 7006 Real Estate & Finance                                                                | 73,782             | 130,000               |
| 7007 Planning and Policy                                                                  | 250                | 10,000                |
| 7009 Accounting                                                                           | 346                | 30,000                |
| 7010 Marketing / Graphic Design                                                           | 12,129             | 20,000                |
| 7011 Temp and Contract Labor                                                              | 4,000              | 4,000                 |
| 7012 Web Design / GIS                                                                     | 5,235              | 8,000                 |
| 7013 Land and Building Surveys                                                            | 2,890              | 4,000                 |
| 7014 Records Management / Archivist                                                       | 31,017             | 45,000                |
| 7015 Energy & Environmental Planning                                                      |                    | 2,000                 |
| 7017 Transportation                                                                       | 78,387             | 100,000               |
| 7018 Investment Services                                                                  | 72,171             | 150,000               |
| 7019 Workforce / Economic Development                                                     | 11,950             | 40,000                |
| Total 7000 Professional Services                                                          | \$337,510          | \$859,000             |
| 8000 Redevelopment Investments<br>8100 Capital Costs<br>8200 Forward Fund<br>8217 FF 2017 | 8,840<br>6,250     | 9,000                 |
| 8218 FF 2018                                                                              | 22,500             | 89,000                |
| 8219 FF 2019                                                                              | 22,500             | 300,000               |
| Total 8200 Forward Fund                                                                   | \$28,750           | \$412,860             |
| 8400 Foundry                                                                              | <i>\</i>           | φ <del>-</del> 12,000 |
| 8410 Design                                                                               |                    | 2,000,000             |
| 8420 Operator Support                                                                     | 56,971             | 280,000               |
| 8430 Construction                                                                         |                    | ,                     |
| Total 8400 Foundry                                                                        | 56,971             | 2,280,000             |
| 8500 KSTEP Fund                                                                           |                    | 300,000               |
| 8600 Housing / Community Loan                                                             | 31,716             | 250,000               |
| 8700 Property Investment                                                                  | 1,100,750          | 4,000,000             |
| Total 8000 Redevelopment Investments                                                      | \$1,227,027        | \$7,251,860           |
|                                                                                           |                    |                       |
| TOTAL EXPENSES                                                                            | \$2,096,195        | \$9,181,160           |
|                                                                                           |                    |                       |
| NET OPERATING INCOME                                                                      | -\$937,412         | \$17,575,540          |