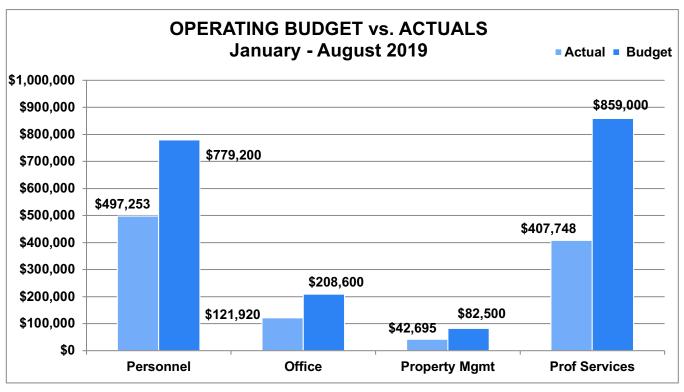

## Budget vs. Actuals January - August, 2019

|                                                         | Actuals               | Budget      |
|---------------------------------------------------------|-----------------------|-------------|
| NCOME                                                   |                       |             |
| 4000 Income                                             |                       |             |
| 4200 Operating Revenue                                  |                       |             |
| 4220 Proceeds from sale of development rights           |                       | 26,088,00   |
| 4230 Reimbursed Expenses                                | 62,353                | 47,90       |
| 4240 Rental Income                                      | 52,555                | ,00         |
| 4241 Lot License Agreements                             | 34,920                | 46,60       |
| 4243 Parcel Six Rental Space                            | 23,300                | 24,20       |
| Total 4240 Rental Income                                | \$58,220              | \$70,80     |
| 4250 Other                                              | , , , ,               | , ,,,,,     |
| Total 4200 Operating Revenue                            | \$120,573             | \$26,206,70 |
| 4300 Other Income                                       | , ,,,,                | , ,, ,, ,   |
| 4310 Dividend Income                                    | 130,267               | 100,00      |
| 4320 Interest Income                                    | 297,512               | 450,00      |
| 4340 Realized Gain/Loss                                 | 722,562               | ,           |
| Total 4300 Other Income                                 | \$1,150,340           | \$550,00    |
| Total 4000 Income                                       | \$1,270,913           | \$26,756,70 |
|                                                         | Ţ 1, <u></u> 1 0,0 10 | <del></del> |
| TOTAL INCOME                                            | \$1,270,913           | \$26,756,70 |
| EXPENSES                                                |                       |             |
| 6000 Operating Expenses                                 |                       |             |
| 6100 Personnel                                          |                       |             |
| 6110 Salaries                                           | 339,449               | 540,00      |
| 6120 Payroll Taxes                                      | ,                     |             |
| 6121 Medicare & OASDI (SS)                              | 5,622                 | 11,00       |
| 6123 Unemployment & MA Health Ins                       | 880                   | 1,80        |
| Total 6120 Payroll Taxes                                | \$6,503               | \$12,80     |
| 6130 Personnel and Fringe Benefits                      | 7-,                   | *,          |
| 6131 Insurance - Dental                                 | 6,059                 | 8,40        |
| 6132 Insurance - Medical (for Employees)                | 29,988                | 62,70       |
| 6133 Pension Contribution (Employees & Retirees)        | 86,224                | 87,00       |
|                                                         | 2,956                 | 5,20        |
| 6134 T Subsidy 6135 Workers Comp & Disability Insurance | 912                   | 1,10        |
| Total 6130 Personnel and Fringe Benefits                | \$126,138             | \$164,40    |
| 6140 Insurance - Medical (for Retirees, Survivors)      | 25,164                | 55,00       |
| 6150 OPEB Account Contribution                          | 25,104                | 7,00        |
| Total 6100 Personnel                                    | \$497,253             | \$779,20    |
| 6200 Office                                             | ψ101,200              | Ψ110,20     |
| 6210 Community Outreach                                 |                       |             |
| 6211 Materials                                          | 344                   | 2,00        |
|                                                         | 153                   | 3,00        |
| 6212 Public Workshops<br>6213 Other                     | 4,508                 | 6,00        |
|                                                         |                       |             |
| Total 6210 Community Outreach                           | \$5,005               | \$11,00     |
| 6220 Marketing & Professional Development               | 4 0 4 7               | 0.00        |
| 6221 Advertising and Notices                            | 1,347                 | 2,00        |
| 6222 Conferences and Training                           | 1,654                 | 11,50       |
| 6223 Dues and Membership                                | 4,525                 | 5,50        |
| 6224 Meals                                              | 481                   | 1,00        |

|                                                 | Actuals           | Budget        |
|-------------------------------------------------|-------------------|---------------|
| 6226 Staff Development                          | 48                | 1,00          |
| 6227 Subscriptions                              | 520               | 60            |
| 6228 Travel                                     | 55                | 50            |
| Total 6220 Marketing & Professional Development | \$8,630           | \$22,10       |
| 6230 Insurance                                  | ,                 | , , ,         |
| 6231 Art and Equipment                          | 5,675             | 6,00          |
| 6232 Commercial Liability                       | 3,470             | 7,60          |
|                                                 |                   | 6,00          |
| 6233 Special Risk<br>6234 E&O                   | 5,414             | 2,00          |
| ······································          | ¢44.550           |               |
| Total 6230 Insurance                            | \$14,559          | \$21,60       |
| 6240 Office Equipment                           | 0.500             | 0.00          |
| 6241 Equipment Lease                            | 2,506             | 3,00          |
| 6242 Equipment Purchase (computers, etc.)       | 857               | 3,00          |
| 6423 Furniture                                  | 13,673            | 14,00         |
| Total 6240 Office Equipment                     | \$17,036          | \$20,00       |
| 6250 Office Space                               |                   |               |
| 6251 Archives                                   | 4,638             | 8,80          |
| 6252 Office Rent                                | 42,385            | 75,00         |
| 6253 Office Utilities                           | 540               | 60            |
| 6254 Other Rental Space                         | 3,847             | 5,00          |
| 6255 Parking                                    |                   | 50            |
| 6256 Repairs and Maintenance                    |                   | 50            |
| 6257 Relocation                                 | 2,448             | 2,50          |
| Total 6250 Office Space                         | \$53,859          | \$92,90       |
| 6260 Office Management                          | 400,000           | <b>402,00</b> |
|                                                 | 716               | 1,50          |
| 6261 Board Meeting Expenses                     | 7,268             | 7,50          |
| 6263 Office Supplies                            | <i>,</i>          | •             |
| 6264 Postage and Delivery                       | 207               | 50            |
| 6265 Printing and Reproduction                  | 5,170             | 12,80         |
| 6266 Software                                   | 1,813             | 3,10          |
| 6267 Payroll Services                           | 653               | 1,20          |
| 6268 Financial Service Charges                  | 25                | 20            |
| Total 6260 Office Management                    | \$15,852          | \$26,80       |
| 6270 Telecommunications                         |                   |               |
| 6271 Internet                                   | 1,226             | 2,20          |
| 6272 Mobile                                     | 1,440             | 2,00          |
| 6273 Telephone                                  | 1,827             | 3,00          |
| 6274 Website & Email Hosting                    | 391               | 1,00          |
| 6275 Information Technology                     | 2,095             | 6,00          |
| Total 6270 Telecommunications                   | \$6,979           | \$14,20       |
| Total 6200 Office                               | \$121,920         | \$208,60      |
| 6300 Property Management                        | <b>,</b> 12.3,020 | ,,            |
| 6310 Contract Work                              | 11,934            | 12.00         |
| 6320 Landscaping Maintenance                    | 18,211            | 30,00         |
|                                                 | 2,579             | 3,00          |
| 6330 Repairs<br>6340 Snow Removal               | 7,860             | 30,00         |
|                                                 | 7,000             | 30,00         |
| 6350 Utilities                                  | 6.444             | <b>-</b>      |
| 6351 Gas & Electric                             | 2,111             | 7,50          |
| Total 6350 Utilities                            | \$2,111           | \$7,50        |
| 6360 Other                                      |                   |               |
| T ( 10000 D ( 14 )                              | \$42,695          | \$82,50       |
| Total 6300 Property Management                  | \$661,868         | \$1,070,30    |

|                                       | Actuals     | Budget      |
|---------------------------------------|-------------|-------------|
| 7000 Professional Services            |             |             |
| 7002 Design - Architects              | 1,200       | 140,000     |
| 7003 Design - Landscape Architects    | 39,491      | 90,000      |
| 7004 Engineers                        | 5,000       | 6,000       |
| 7005 Legal                            | 25,699      | 80,000      |
| 7006 Real Estate & Finance            | 97,849      | 130,000     |
| 7007 Planning and Policy              | 500         | 10,000      |
| 7009 Accounting                       | 659         | 30,000      |
| 7010 Marketing / Graphic Design       | 4,029       | 20,000      |
| 7011 Temp and Contract Labor          | 4,000       | 4,000       |
| 7012 Web Design / GIS                 | 6,215       | 8,000       |
| 7013 Land and Building Surveys        | 3,865       | 4,000       |
| 7014 Records Management / Archivist   | 31,017      | 45,000      |
| 7015 Energy & Environmental Planning  |             | 2,000       |
| 7017 Transportation                   | 78,387      | 100,000     |
| 7018 Investment Services              | 97,887      | 150,000     |
| 7019 Workforce / Economic Development | 11,950      | 40,000      |
| Total 7000 Professional Services      | \$407,748   | \$859,000   |
| 8100 Capital Costs                    | 8,840       | 9,000       |
| 8200 Forward Fund                     |             |             |
| 8217 FF 2017                          | 6,250       | 23,860      |
| 8218 FF 2018                          | 35,000      | 89,000      |
| 8219 FF 2019                          |             | 300,000     |
| Total 8200 Forward Fund               | \$41,250    | \$412,860   |
| 8400 Foundry                          |             |             |
| 8410 Design                           |             | 2,000,000   |
| 8420 Operator Support                 | 159,735     | 280,000     |
| 8430 Construction                     |             |             |
| Total 8400 Foundry                    | 159,735     | 2,280,000   |
| 8500 KSTEP Fund                       |             | 300,000     |
| 8600 Housing / Community Loan         | 31,716      | 250,000     |
| 8700 Property Investment              | 1,100,000   | 4,000,000   |
| Total 8000 Redevelopment Investments  | \$1,341,541 | \$7,251,860 |
|                                       | ** *** ***  | £0.494.460  |
| TOTAL EXPENSES                        | \$2,411,157 | \$9,181,160 |