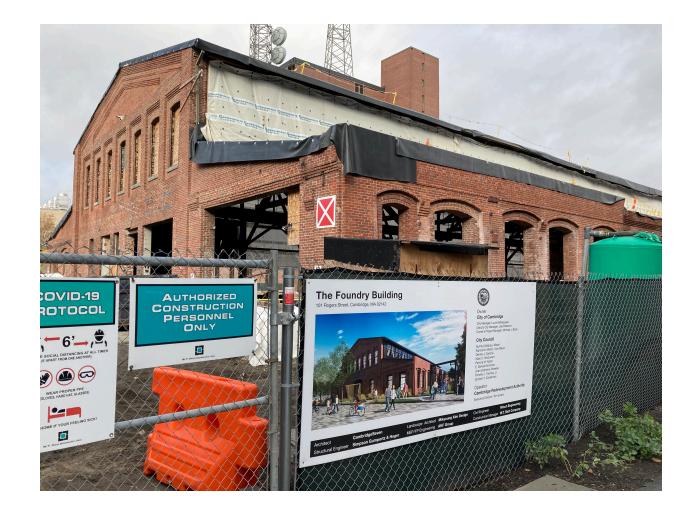

# **Foundry Cooperation Agreement Amendment Proposal**

November 18, 2020

## PROPOSED CAPITAL EXPENDITURE

- Approx. \$10 million budget gap (includes \$2 million contingency)
- Factors include condition of historic structure, additional soil contamination discovery, added site work scope items, 2020 COVID-19 bidding climate and delays