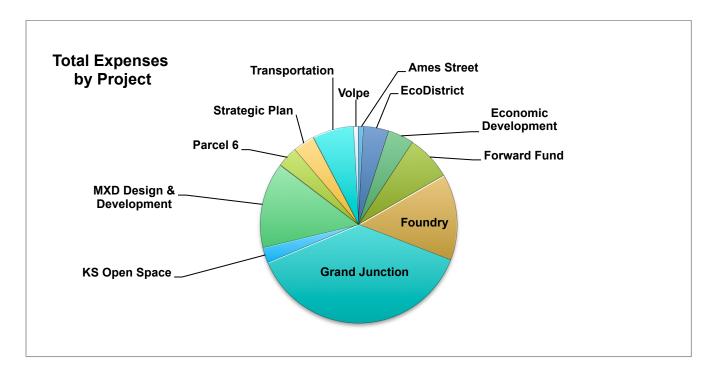

.49   | \$        | 555,000.00   |
| 8000 Redevelopment Investments       |           |              |           |              |
| 8100 Capital Costs                   |           | 253,515.34   |           | 250,000.00   |
| 8200 Forward Fund                    |           | 46,100.00    |           | 60,000.00    |
| 8400 Foundry Reserve Funds           |           |              |           | 0.00         |
| Total 8000 Redevelopment Investments | \$        | 299,615.34   | \$        | 310,000.00   |
| Total Expenses                       | \$        | 1,287,146.44 | \$        | 1,630,400.00 |
| Net Operating Income                 | \$        | (84,086.67)  | \$        | (480,175.00) |
| Net Income                           | \$        | (84,086.67)  | \$        | (480,175.00) |







# Cambridge Redevelopment Authority Bank & Investment Accounts

| _                                     | As of Dec 31, 2016 | As of Dec 31, 2015 |
|---------------------------------------|--------------------|--------------------|
| Cambridge Trust - Checking            | 400,501.33         | 21,394.74          |
| Boston Private Bank & Trust           | 17,735.06          | 144,851.47         |
| CLOSED Boston Private Bank & Trust CD | 0.00               | 253,685.96         |
| CLOSED Cambridge Trust - CD           | 0.00               | 620,303.08         |
| CLOSED Leader Bank CD                 | 0.00               | 257,110.44         |
| Brookline Bank CD                     | 0.00               | 266,459.37         |
| CLOSED East Cambridge Savings         | 0.00               |