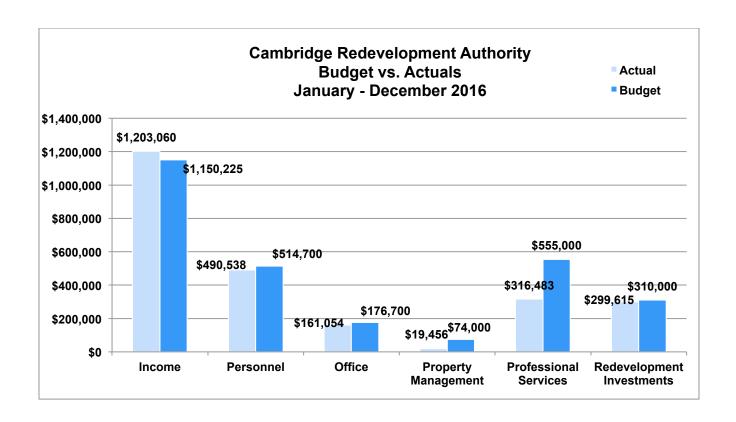

83.49   | \$        | 555,000.00   |
| 8000 Redevelopment Investments       |           |              |           |              |
| 8100 Capital Costs                   |           | 253,515.34   |           | 250,000.00   |
| 8200 Forward Fund                    |           | 46,100.00    |           | 60,000.00    |
| 8400 Foundry Reserve Funds           |           |              |           | 0.00         |
| Total 8000 Redevelopment Investments | \$        | 299,615.34   | \$        | 310,000.00   |
| Total Expenses                       | \$        | 1,287,146.44 | \$        | 1,630,400.00 |
| Net Operating Income                 | \$        | (84,086.67)  | \$        | (480,175.00) |
| Net Income                           | \$        | (84,086.67)  | \$        | (480,175.00) |







# Cambridge Redevelopment Authority Bank & Investment Accounts

| _                                     | As of Dec 31, 2016 | As of Dec 31, 2015 |
|---------------------------------------|--------------------|--------------------|
| Cambridge Trust - Checking            | 400,501.33         | 21,394.74          |
| Boston Private Bank & Trust           | 17,735.06          | 144,851.47         |
| CLOSED Boston Private Bank & Trust CD | 0.00               | 253,685.96         |
| CLOSED Cambridge Trust - CD           | 0.00               | 620,303.08         |
| CLOSED Leader Bank CD                 | 0.00               | 257,110.44         |
| Brookline Bank CD                     | 0.00               | 266,459.37         |
| CLOSED East Cambridge Savings         | 0.00