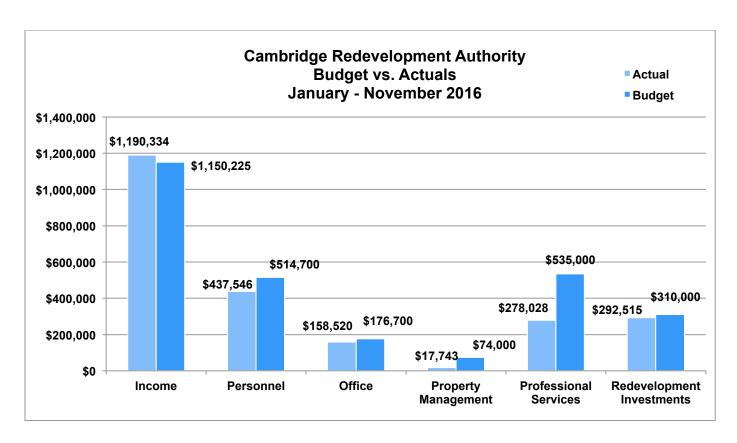

# Budget vs. Actuals January - November 2016

|                                                    | Total              |    |              |
|----------------------------------------------------|--------------------|----|--------------|
|                                                    | Actual             |    | Budget       |
| Income                                             |                    |    |              |
| 4000 Income                                        |                    |    |              |
| 4100 Discounts given                               |                    |    |              |
| 4200 Operating Revenue                             |                    |    |              |
| 4210 Grants                                        | 152,467.68         |    | 152,468.00   |
| 4220 Proceeds from sale of development rights      | 832,856.89         |    | 832,857.00   |
| 4230 Reimbursed Expenses                           | 15,223.21          |    | 2,000.00     |
| 4240 Rental Income                                 |                    |    |              |
| 4241 Lot License Agreements                        | 2,500.00           |    | 2,000.00     |
| 4242 Foundry Ground Lease                          |                    |    | 0.00         |
| 4243 Parcel Six Rental Space                       | 11,065.00          |    | 10,900.00    |
| Total 4240 Rental Income                           | \$<br>13,565.00    | \$ | 12,900.00    |
| 4250 Other                                         | 53,558.00          |    | 55,000.00    |
| Total 4200 Operating Revenue                       | \$<br>1,067,670.78 | \$ | 1,055,225.00 |
| 4300 Other Income                                  |                    |    |              |
|                                                    | 15,371.36          |    | F 000 00     |
| 4310 Dividend Income 4320 Interest Income          | •                  |    | 5,000.00     |
|                                                    | <br>107,292.11     | •  | 90,000.00    |
| Total 4300 Other Income                            | \$<br>122,663.47   |    | 95,000.00    |
| Total 4000 Income                                  | \$<br>1,190,334.25 |    | 1,150,225.00 |
| Total Income                                       | \$<br>1,190,334.25 |    | 1,150,225.00 |
| Gross Profit                                       | \$<br>1,190,334.25 | \$ | 1,150,225.00 |
| Expenses                                           |                    |    |              |
| 6000 Operating Expenses                            |                    |    |              |
| 6100 Personnel                                     |                    |    |              |
| 6110 Salaries                                      | 298,194.71         |    | 336,000.00   |
| 6120 Payroll Taxes                                 |                    |    |              |
| 6121 Medicare & OASDI (SS)                         | 5,711.88           |    | 9,000.00     |
| 6122 Payroll Taxes - Fed & MA                      |                    |    | 0.00         |
| 6123 Unemployment & MA Health Ins                  | 536.29             |    | 400.00       |
| Total 6120 Payroll Taxes                           | \$<br>6,248.17     | \$ | 9,400.00     |
| 6130 Personnel and Fringe Benefits                 |                    |    |              |
| 6131 Insurance - Dental                            | 4,261.06           |    | 4,800.00     |
| 6132 Insurance - Medical (for Employees)           | 26,480.72          |    | 40,000.00    |
| 6133 Pension Contribution (Employees & Retirees)   | 47,698.00          |    | 47,700.00    |
| 6134 T Subsidy                                     | 2,892.00           |    | 4,800.00     |
| 6135 Workers Comp & Disability Insurance           | 768.00             |    | 2,000.00     |
| Total 6130 Personnel and Fringe Benefits           | \$<br>82,099.78    | \$ | 99,300.00    |
| 6140 Insurance - Medical (for Retirees, Survivors) | 51,002.97          |    | 70,000.00    |
| Total 6100 Personnel                               | \$<br>437,545.63   | \$ | 514,700.00   |