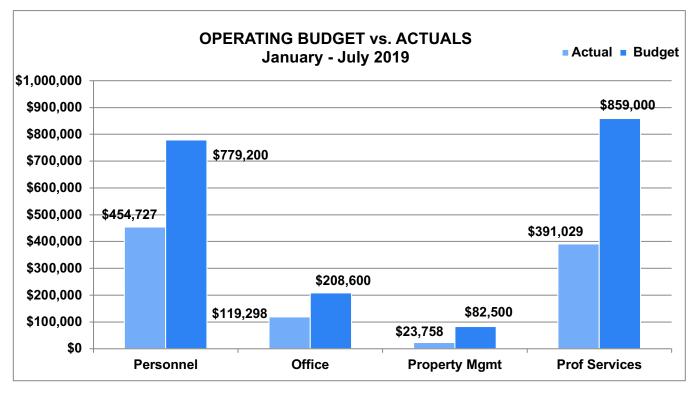

oundry                    | 106,942               | 2,280,000         |
| 8500 KSTEP Fund                       |                       | 300,000           |
| 8600 Housing / Community Loan         | 31,716                | 250,000           |
| 8700 Property Investment              | 1,100,750             | 4,000,000         |
| Total 8000 Redevelopment Investments  | \$1,289,498           | \$7,251,860       |
|                                       |                       |                   |
| TOTAL EXPENSES                        | \$2,278,311           | \$9,181,160       |
|                                       |                       |                   |
| NET OPERATING INCOME                  | -\$1,056,513          | \$17,575,540      |

Wednesday, Aug 14, 2019 08:04:43 AM