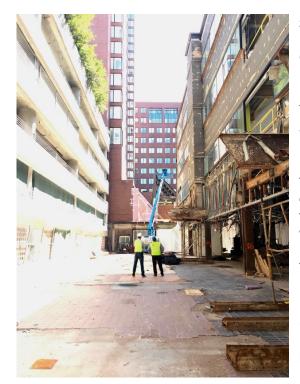

The abatement of 3CC's brick façade and the MBTA headhouse weather-proofing and protection is nearing completion. Mini-piles for the new 325 Main Street building and the two tower cranes that will be used for construction are being drilled in the basement level.