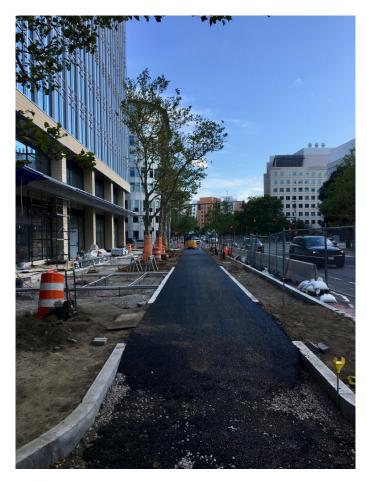

### 145 Broadway

The 145 Broadway project is nearing completion. Streetscape infrastructure is now underway with separated bike lanes currently being installed on Galileo Galilei Way and Broadway. Landscape work on Easement C, located on the north side of 145 Broadway, is also underway. A new path connecting Galileo Way and the West Service Drive has been poured, lighting installed, and new oak trees planted. Boston Properties plans to seek a Certificate of Completion and Certificate of Occupancy for the building in early fall.