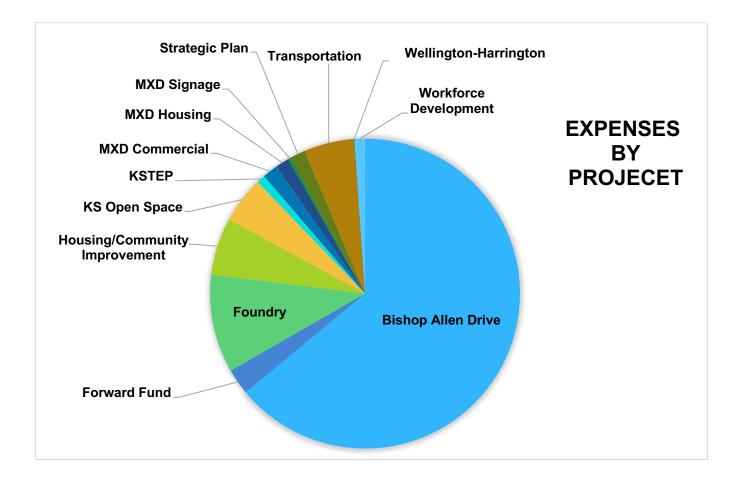

ndry                    | 106,942               | 2,280,000         |
| 8500 KSTEP Fund                       |                       | 300,000           |
| 8600 Housing / Community Loan         | 31,716                | 250,000           |
| 8700 Property Investment              | 1,100,750             | 4,000,000         |
| Total 8000 Redevelopment Investments  | \$1,289,498           | \$7,251,860       |
|                                       |                       |                   |
| TOTAL EXPENSES                        | \$2,278,311           | \$9,181,160       |
|                                       |                       |                   |
| NET OPERATING INCOME                  | -\$1,056,513          | \$17,575,540      |

Wednesday, Aug 14, 2019 08:04:43 AM