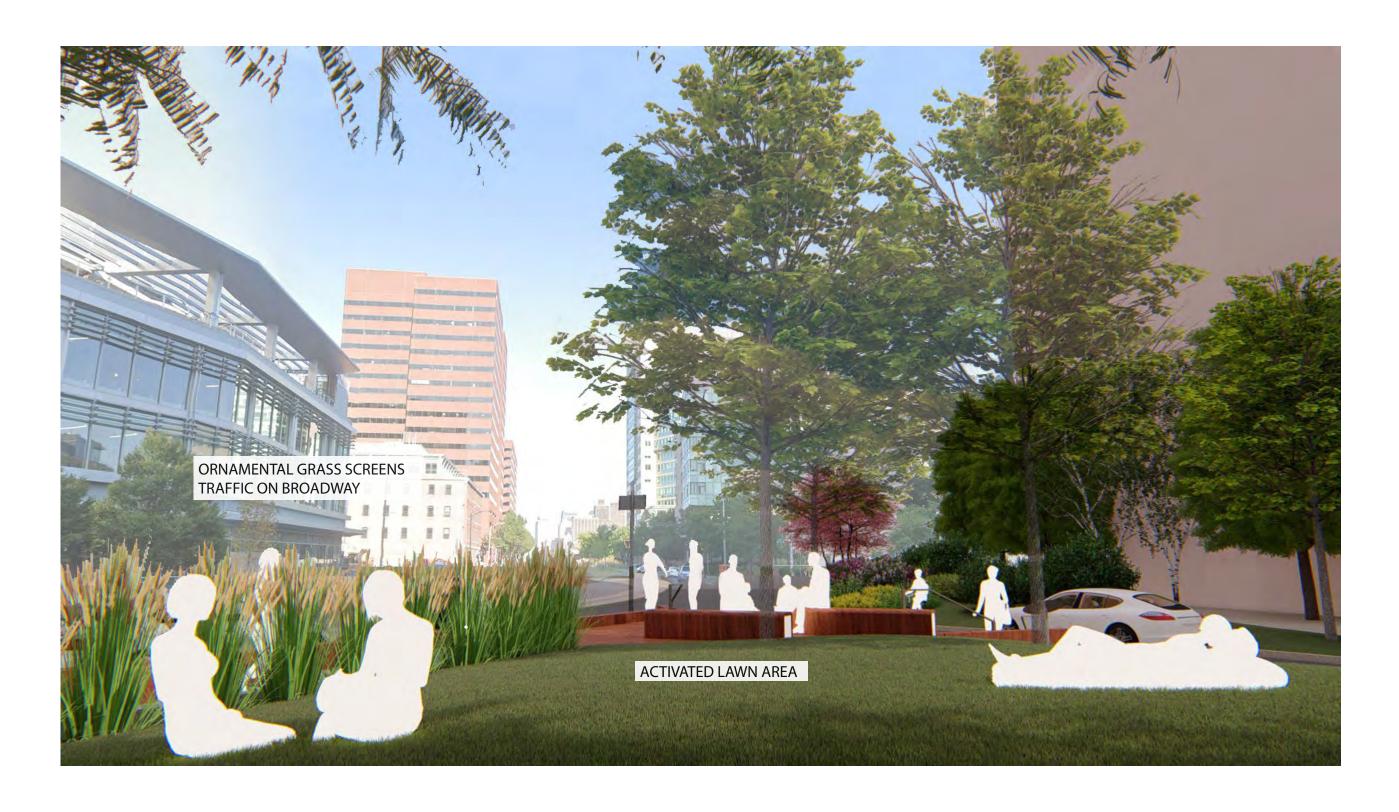

BROADWAY



#### VIEW LOOKING WEST TOWARDS BROADWAY WITH RAISED CROSSING



#### SKETCH STUDY - WOOD VENEER OVER GRANITE SITE WALL



#### VIEW LOOKING WEST



#### VIEW LOOKING WEST



#### VIEW LOOKING WEST AT DUSK



#### VIEW LOOKING EAST AT WOOD VENEER WALL AND ENTRY STRUCTURE



#### VIEW LOOKING EAST AT WOOD VENEER WALL AND ENTRY STRUCTURE



# PERSPECTIVE STUDY VIEW LOOKING EAST AT DUSK



#### VIEW LOOKING WEST TOWARDS BROADWAY



#### VIEW LOOKING WEST TOWARDS BROADWAY



#### VIEW LOOKING EAST TOWARDS LONGFELLOW BRIDGE



#### VIEW LOOKING EAST TOWARDS LONGFELLOW BRIDGE



#### VIEW LOOKING EAST TOWARDS WOOD WRAPPED BENCH



#### VIEW LOOKING EAST TOWARDS WOOD WRAPPED BENCH



#### VIEW LOOKING EAST TOWARDS LONGFELLOW BRIDGE



#### VIEW LOOKING EAST TOWARDS LONGFELLOW BRIDGE



#### VIEW LOOKING WEST TOWARDS LAWN AND TREE GROVE



#### VIEW LOOKING WEST TOWARDS LAWN AND TREE GROVE



#### **AERIAL VIEW**



#### THE PORCH AT GALAXY PARK

#### TRADITIONAL CROSSWALK



#### RAISED CROSSING