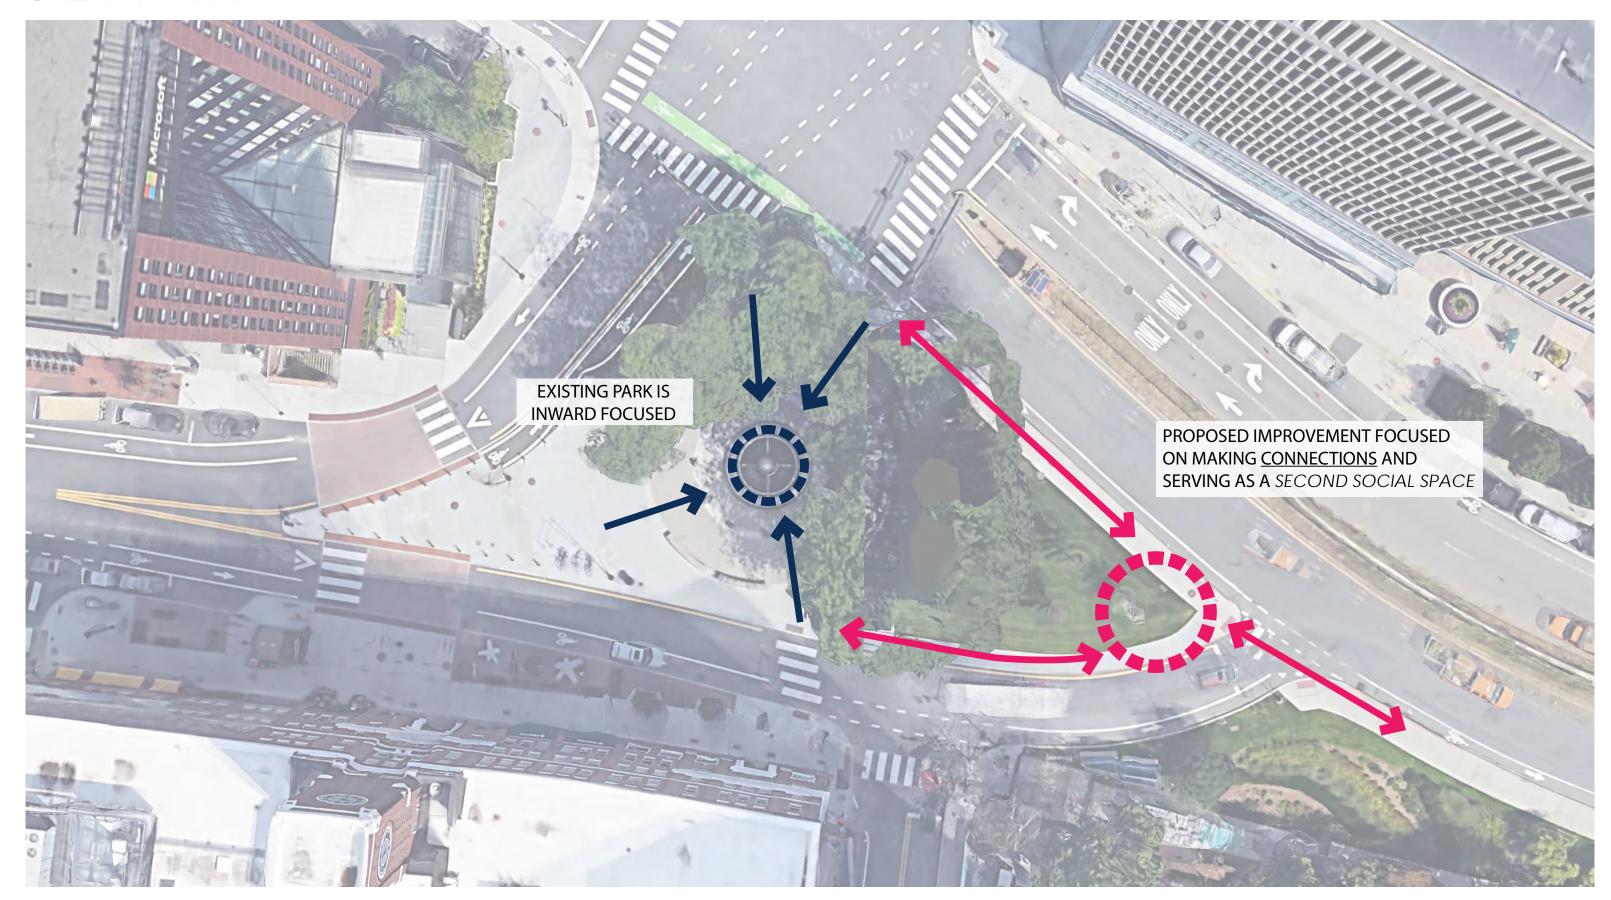

# THE PORCH AT GALAXY PARK | SITE PROGRESS REVIEW

Galaxy Park Lawn Improvements

## SITE CONTEXT ANALYSIS

CAL OPEN SPACES



#### SITE CONTEXT ANALYSIS VARIETY OF SEATING OPTIONS, OPEN SPACE TYPOLOGY FLEXIBLE OPEN SPACE, SEASONAL PROGRAMMING, SHADE Binney St INFORMAL **VARIETY OF SEATING** OPEN LAWN SPACE, FORMAL SPACE COMMUNITY OPTIONS, KAYAK LAUNCH PLAYGROUND WITH SEATING AND GATHERING **AND SHADE CENTRAL MOUND** Broad Canal Way Broadway/Main St Main St VARIETY OF SEATING INFORMAL CAMPUS PATH CONNECTIONS, SEATING, LAWN, SCULPTURES OPTIONS, OPEN LAWN SPACE pen Space Open Space INFORMAL CAMPUS PATH CONNECTIONS, **RECREATIONAL ACTIVITIES -**SEATING, LAWN, SCULPTURES BIKE, WALK/JOG, SAIL

## **EXISTING SITE CONDITION**



## **EXISTING SITE CONDITION**



## **EXISTING SITE CONDITION**



### **EXISTING SITE IMAGES**







## **PROPOSED CONCEPT**



## **PROPOSED CONCEPT**



## **PROPOSED VERSION 1 PRECEDENTS**











#### PROPOSED CONCEPT ENLARGEMENT





#### VIEW LOOKING WEST MAIN STREET



#### VIEW LOOKING WEST MAIN STREET



#### VIEW LOOKING WEST MAIN STREET WITH RAISED CROSSING



#### VIEW LOOKING WEST TOWARDS BROADWAY



#### VIEW LOOKING WEST TOWARDS BROADWAY



#### VIEW LOOKING WEST TOWARDS BROADWAY WITH RAISED CROSSING



#### SKETCH STUDY - WOOD VENEER OVER GRANITE SITE WALL



#### VIEW LOOKING WEST



#### VIEW LOOKING WEST



#### VIEW LOOKING WEST AT DUSK



#### VIEW LOOKING EAST AT WOOD VENEER WALL AND ENTRY STRUCTURE



#### VIEW LOOKING EAST AT WOOD VENEER WALL AND ENTRY STRUCTURE



# PERSPECTIVE STUDY VIEW LOOKING EAST AT DUSK



#### VIEW L