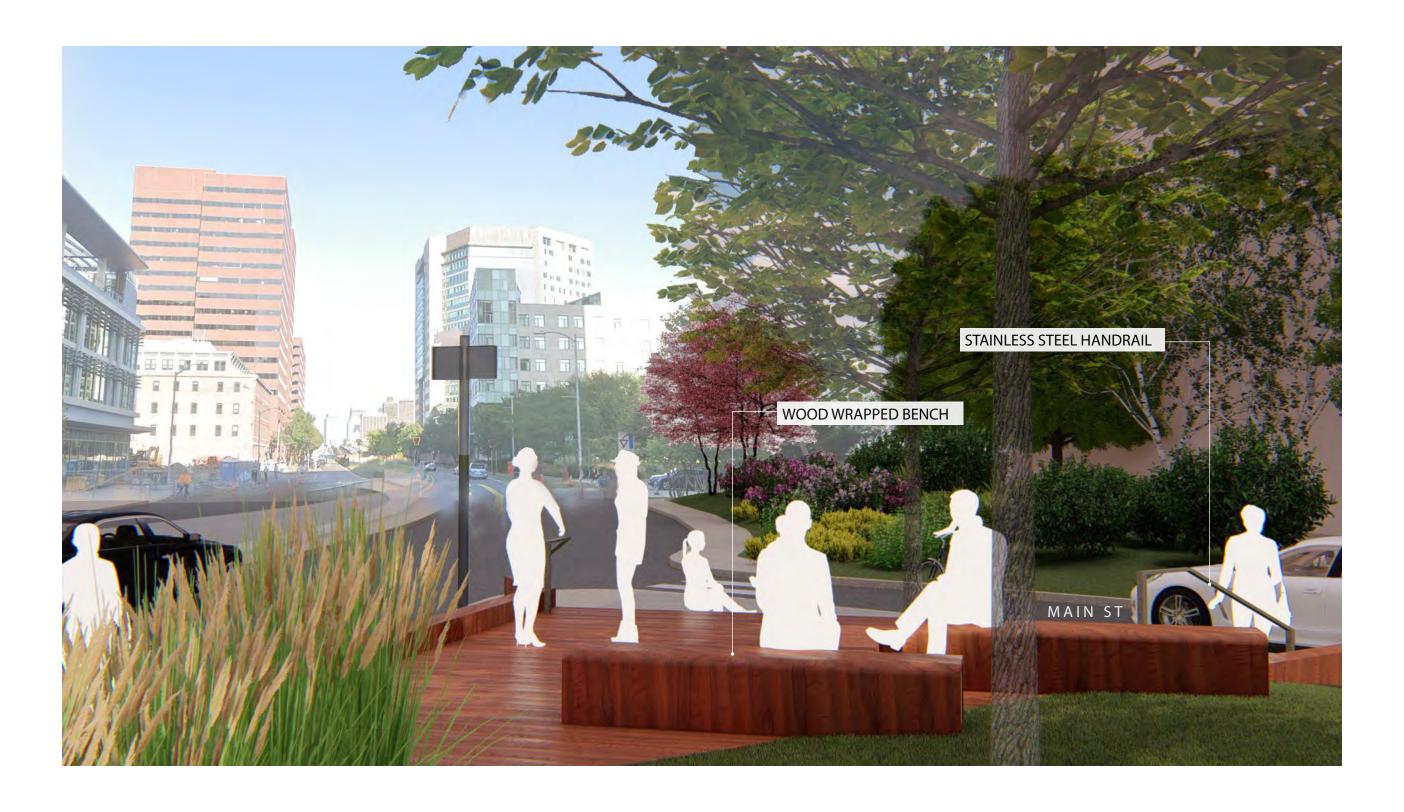

#### VIEW LOOKING WEST MAIN STREET



#### VIEW LOOKING WEST MAIN STREET



#### VIEW LOOKING WEST MAIN STREET WITH RAISED CROSSING



#### VIEW LOOKING WEST TOWARDS BROADWAY



#### VIEW LOOKING WEST TOWARDS BROADWAY



#### VIEW LOOKING WEST TOWARDS BROADWAY WITH RAISED CROSSING



#### SKETCH STUDY - WOOD VENEER OVER GRANITE SITE WALL



#### VIEW LOOKING WEST



#### VIEW LOOKING WEST



#### VIEW LOOKING WEST AT DUSK



#### VIEW LOOKING EAST AT WOOD VENEER WALL AND ENTRY STRUCTURE



#### VIEW LOOKING EAST AT WOOD VENEER WALL AND ENTRY STRUCTURE



# PERSPECTIVE STUDY VIEW LOOKING EAST AT DUSK



#### VIEW LOOKING WEST TOWARDS BROADWAY



#### VIEW LOOKING WEST TOWARDS BROADWAY



#### VIEW LOOKING EAST TOWARDS LONGFELLOW BRIDGE



#### VIEW LOOKING EAST TOWARDS LONGFELLOW BRIDGE



#### VIEW LOOKING EAST TOWARDS WOOD WRAPPED BENCH



#### VIEW LOOKING EAST TOWARDS WOOD WRAPPED BENCH



#### VIEW LOOKING EAST TOWARDS LONGFELLOW BRIDGE



#### VIEW LOOKING EAST TOWARDS LONGFELLOW BRIDGE



#### VIEW LOOKING WEST TOWARDS LAWN AND TREE GROVE



#### VIEW LOOKING WEST TOWARDS LAWN AND TREE GROVE



#### **AERIAL VIEW**



#### THE PORCH AT GALAXY PARK

#### TRADITIONAL CROSSWALK



#### RAISED CROSSING