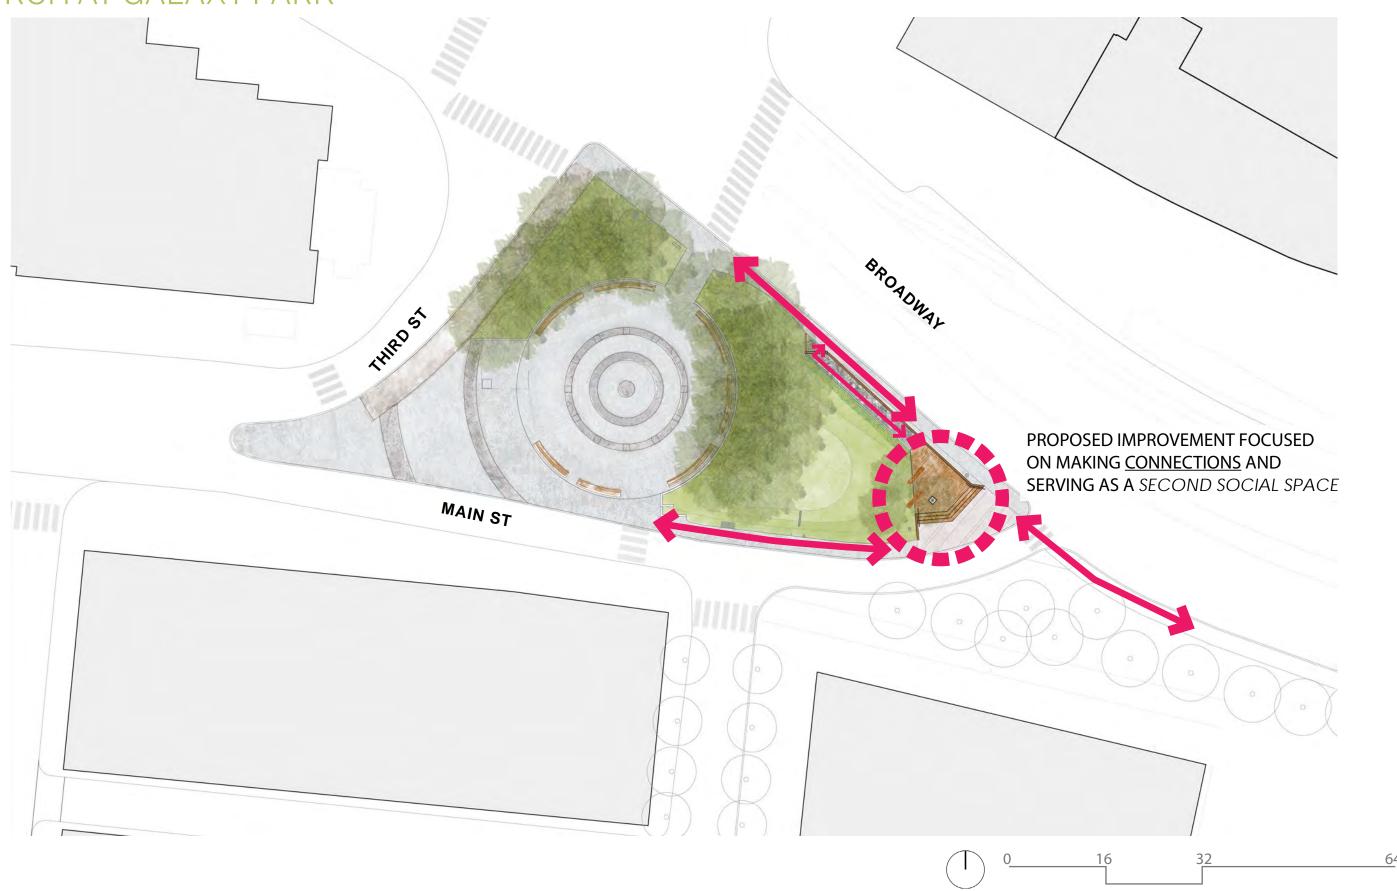

E CONTEXT ANALYSIS

CAL OPEN SPACES



#### SITE CONTEXT ANALYSIS VARIETY OF SEATING OPTIONS, OPEN SPACE TYPOLOGY FLEXIBLE OPEN SPACE, SEASONAL PROGRAMMING, SHADE Binney St INFORMAL **VARIETY OF SEATING** OPEN LAWN SPACE, FORMAL SPACE COMMUNITY OPTIONS, KAYAK LAUNCH PLAYGROUND WITH SEATING AND GATHERING **AND SHADE CENTRAL MOUND** Broad Canal Way Broadway/Main St Main St VARIETY OF SEATING INFORMAL CAMPUS PATH CONNECTIONS, SEATING, LAWN, SCULPTURES OPTIONS, OPEN LAWN SPACE pen Space Open Space INFORMAL CAMPUS PATH CONNECTIONS, **RECREATIONAL ACTIVITIES -**SEATING, LAWN, SCULPTURES BIKE, WALK/JOG, SAIL

## **EXISTING SITE CONDITION**



## **EXISTING SITE CONDITION**



## **EXISTING SITE CONDITION**



### **EXISTING SITE IMAGES**







## **PROPOSED CONCEPT**



## **PROPOSED CONCEPT**



## **PROPOSED VERSION 1 PRECEDENTS**











#### PROPOSED CONCEPT ENLARGEMENT





#### VIEW LOOKING WEST MAIN STREET



#### VIEW LOOKING WEST MAIN STREET



#### VIEW LOOKING WEST MAIN STREET WITH RAISED CROSSING



#### VIEW LOOKING WEST TOWARDS BROADWAY



#### VIEW LOOKING WEST TOWARDS BROADWAY



#### VIEW LOOKING WEST TOWARDS BROADWAY WITH RAISED CROSSING



#### SKETCH STUDY - WOOD VENEER OVER GRANITE SITE WALL



#### VIEW LOOKING WEST



#### VIEW LOOKING WEST



#### VIEW LOOKING WEST AT DUSK



#### VIEW LOOKING EAST AT WOOD VENEER WALL AND ENTRY STRUCTURE



#### VIEW LOOKING EAST AT WOOD VENEER WALL AND ENTRY STRUCTURE



# PERSPECTIVE STUDY VIEW LOOKING EAST AT DUSK



#### VIEW LOOKING WEST TOWARDS BROADWAY



#### VIEW LOOKING WEST TOWARDS BROADWAY



#### VIEW LOOKI