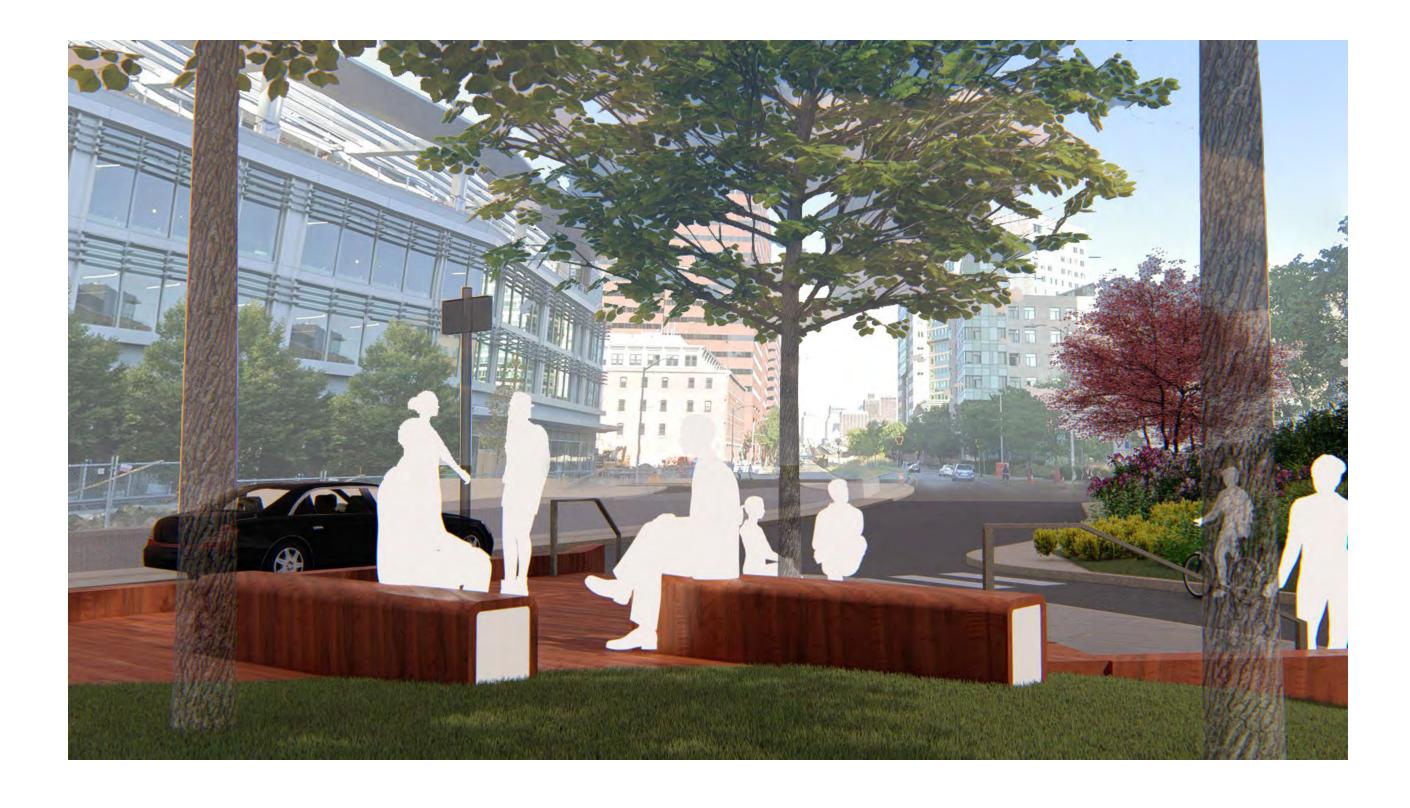

KING WEST MAIN STREET



#### VIEW LOOKING WEST MAIN STREET WITH RAISED CROSSING



#### VIEW LOOKING WEST TOWARDS BROADWAY



#### VIEW LOOKING WEST TOWARDS BROADWAY



#### VIEW LOOKING WEST TOWARDS BROADWAY WITH RAISED CROSSING



#### SKETCH STUDY - WOOD VENEER OVER GRANITE SITE WALL



#### VIEW LOOKING WEST



#### VIEW LOOKING WEST



#### VIEW LOOKING WEST AT DUSK



#### VIEW LOOKING EAST AT WOOD VENEER WALL AND ENTRY STRUCTURE



#### VIEW LOOKING EAST AT WOOD VENEER WALL AND ENTRY STRUCTURE



# PERSPECTIVE STUDY VIEW LOOKING EAST AT DUSK



#### VIEW LOOKING WEST TOWARDS BROADWAY



#### VIEW LOOKING WEST TOWARDS BROADWAY



#### VIEW LOOKING EAST TOWARDS LONGFELLOW BRIDGE



#### VIEW LOOKING EAST TOWARDS LONGFELLOW BRIDGE



#### VIEW LOOKING EAST TOWARDS WOOD WRAPPED BENCH



#### VIEW LOOKING EAST TOWARDS WOOD WRAPPED BENCH



#### VIEW LOOKING EAST TOWARDS LONGFELLOW BRIDGE



#### VIEW LOOKING EAST TOWARDS LONGFELLOW BRIDGE



#### VIEW LOOKING WEST TOWARDS LAWN AND TREE GROVE



#### VIEW LOOKING WEST TOWARDS LAWN AND TREE GROVE



#### **AERIAL VIEW**



#### THE PORCH AT GALAXY PARK

#### TRADITIONAL CROSSWALK



#### RAISED CROSSING