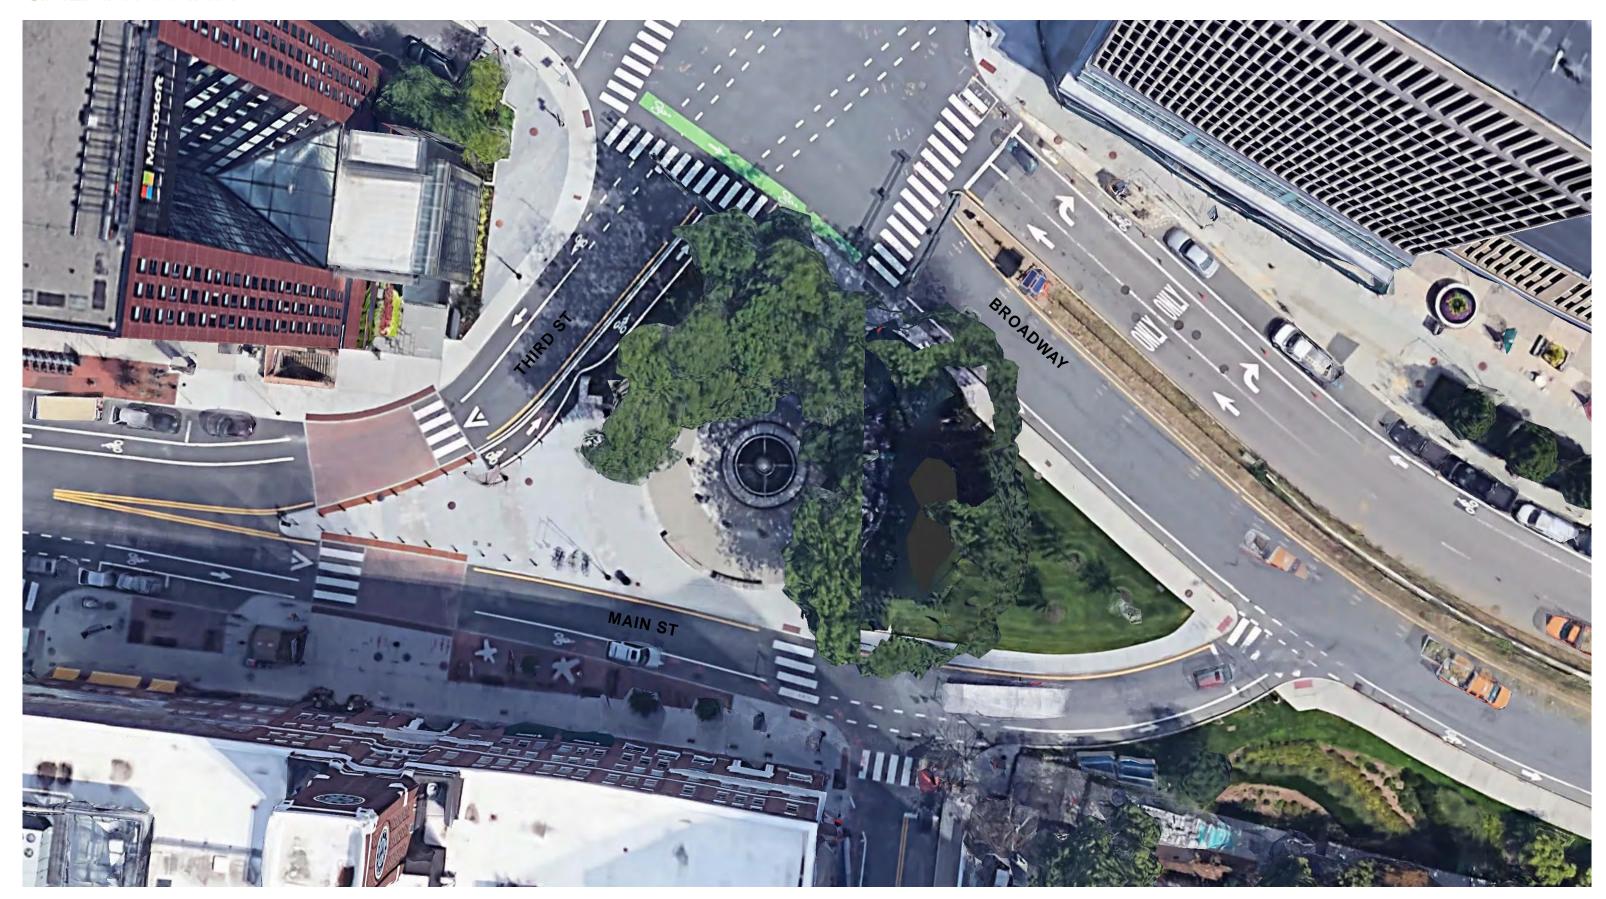

# THE PORCH AT GALAXY PARK | SITE PROGRESS REVIEW

Galaxy Park Lawn Improvements

## SITE CONTEXT ANALYSIS

CAL OPEN SPACES



#### SITE CONTEXT ANALYSIS VARIETY OF SEATING OPTIONS, OPEN SPACE TYPOLOGY FLEXIBLE OPEN SPACE, SEASONAL PROGRAMMING, SHADE Binney St INFORMAL **VARIETY OF SEATING** OPEN LAWN SPACE, FORMAL SPACE COMMUNITY OPTIONS, KAYAK LAUNCH PLAYGROUND WITH SEATING AND GATHERING **AND SHADE CENTRAL MOUND** Broad Canal Way Broadway/Main St Main St VARIETY OF SEATING INFORMAL CAMPUS PATH CONNECTIONS, SEATING, LAWN, SCULPTURES OPTIONS, OPEN LAWN SPACE pen Space Open Space INFORMAL CAMPUS PATH CONNECTIONS, **RECREATIONAL ACTIVITIES -**SEATING, LAWN, SCULPTURES BIKE, WALK/JOG, SAIL

## **EXISTING SITE CONDITION**



## **EXISTING SITE CONDITION**



## **EXISTING SITE CONDITION**



### **EXISTING SITE IMAGES**







## **PROPOSED CONCEPT**



## **PROPOSED CONCEPT**



## **PROPOSED VERSION 1 PRECEDENTS**











#### PROPOSED CONCEPT ENLARGEMENT





#### VIEW LOOKING WEST MAIN STREET



#### VIEW LOOKING WEST MAIN STREET



#### VIEW LOOKING WEST MAIN STREET WITH RAISED CROSSING



#### VIEW LOOKING WEST TOWARDS BROADWAY



#### VIEW LOOKING WEST TOWARDS BROADWAY



#### VIEW LOOKING WEST TOWARDS BROADWAY WITH RAISED CROSSING



#### SKETCH STUDY - WOOD VENEER OVER GRANITE SITE WALL



#### VIEW LOOKING WEST



#### VIEW LOOKING WEST



#### VIEW LOOKING WEST AT DUSK



#### VIEW LOOKING EAST AT WOOD VENEER WALL AND ENTRY STRUCTURE



#### VIEW LOOKING EAST AT WOOD VENEER WALL AND ENTRY STRUC