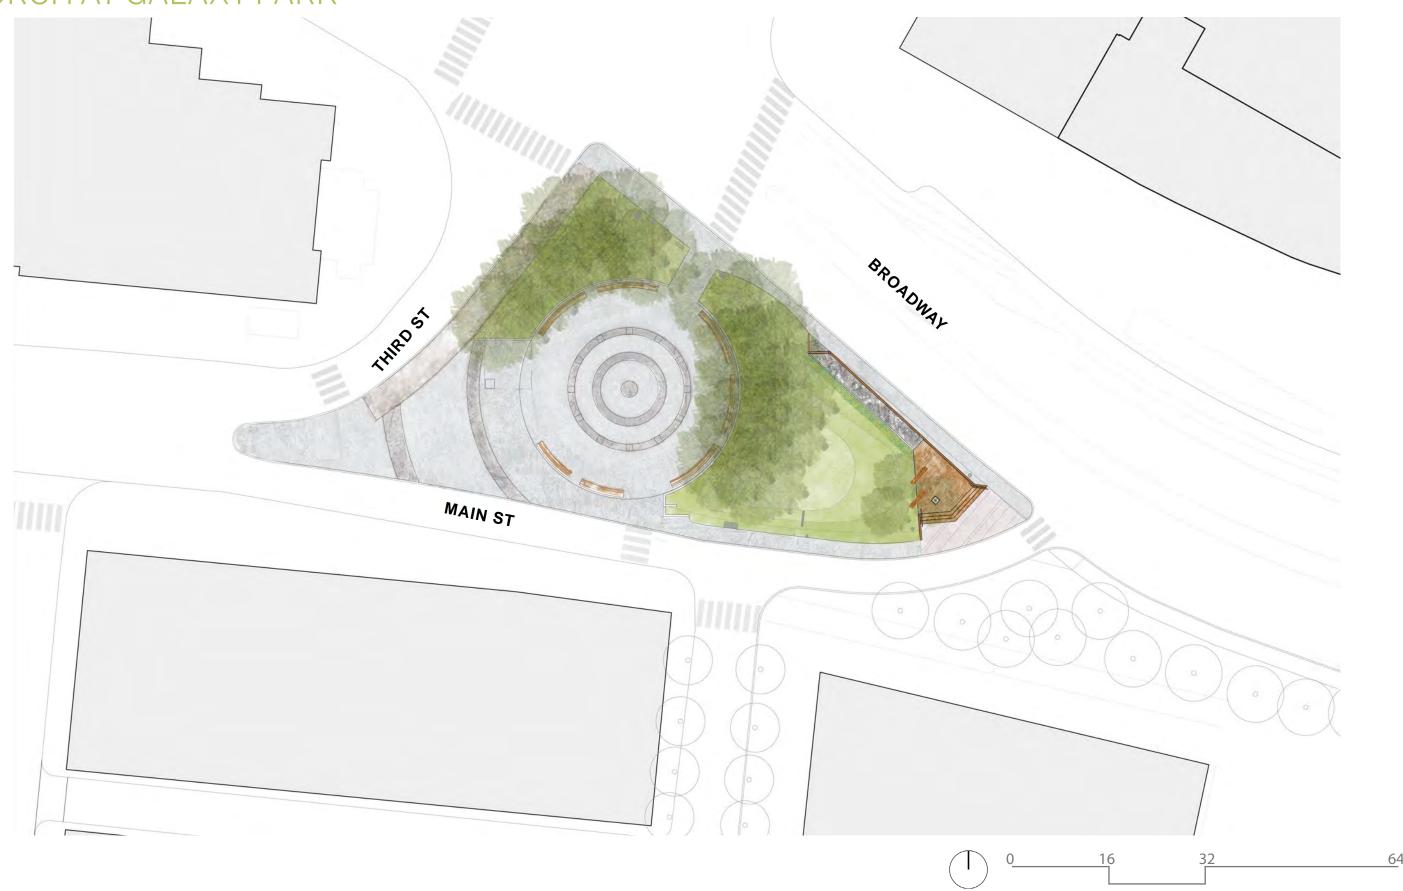

k Lawn Improvements

## SITE CONTEXT ANALYSIS

CAL OPEN SPACES



#### SITE CONTEXT ANALYSIS VARIETY OF SEATING OPTIONS, OPEN SPACE TYPOLOGY FLEXIBLE OPEN SPACE, SEASONAL PROGRAMMING, SHADE Binney St INFORMAL **VARIETY OF SEATING** OPEN LAWN SPACE, FORMAL SPACE COMMUNITY OPTIONS, KAYAK LAUNCH PLAYGROUND WITH SEATING AND GATHERING **AND SHADE CENTRAL MOUND** Broad Canal Way Broadway/Main St Main St VARIETY OF SEATING INFORMAL CAMPUS PATH CONNECTIONS, SEATING, LAWN, SCULPTURES OPTIONS, OPEN LAWN SPACE pen Space Open Space INFORMAL CAMPUS PATH CONNECTIONS, **RECREATIONAL ACTIVITIES -**SEATING, LAWN, SCULPTURES BIKE, WALK/JOG, SAIL

## **EXISTING SITE CONDITION**



## **EXISTING SITE CONDITION**



## **EXISTING SITE CONDITION**



### **EXISTING SITE IMAGES**







## **PROPOSED CONCEPT**



## **PROPOSED CONCEPT**



## **PROPOSED VERSION 1 PRECEDENTS**











#### PROPOSED CONCEPT ENLARGEMENT





#### VIEW LOOKING WEST MAIN STREET



#### VIEW LOOKING WEST MAIN STREET



#### VIEW LOOKING WEST MAIN STREET WITH RAISED CROSSING



#### VIEW LOOKING WEST TOWARDS BROADWAY



#### VIEW LOOKING WEST TOWARDS BROADWAY



#### VIEW LOOKING WEST TOWARDS BROADWAY WITH RAISED CROSSING



#### SKETCH STUDY - WOOD VENEER OVER GRANITE SITE WALL



#### VIEW LOOKING WEST



#### VIEW LOOKING WEST



#### VIEW LOOKING WEST AT DUSK



#### VIEW LOOKING EAST AT WOOD VENEER WALL AND ENTRY STRUCTURE



#### VIEW LOOKING EAST AT WOOD VENEER WALL AND ENTRY STRUCTURE



# PERSPECTIVE STUDY VIEW LOOKING EAST AT DUSK



#### VIEW LOOKING WEST TOWARDS BROADWAY



#### VIEW LOOKING WEST TOWARDS