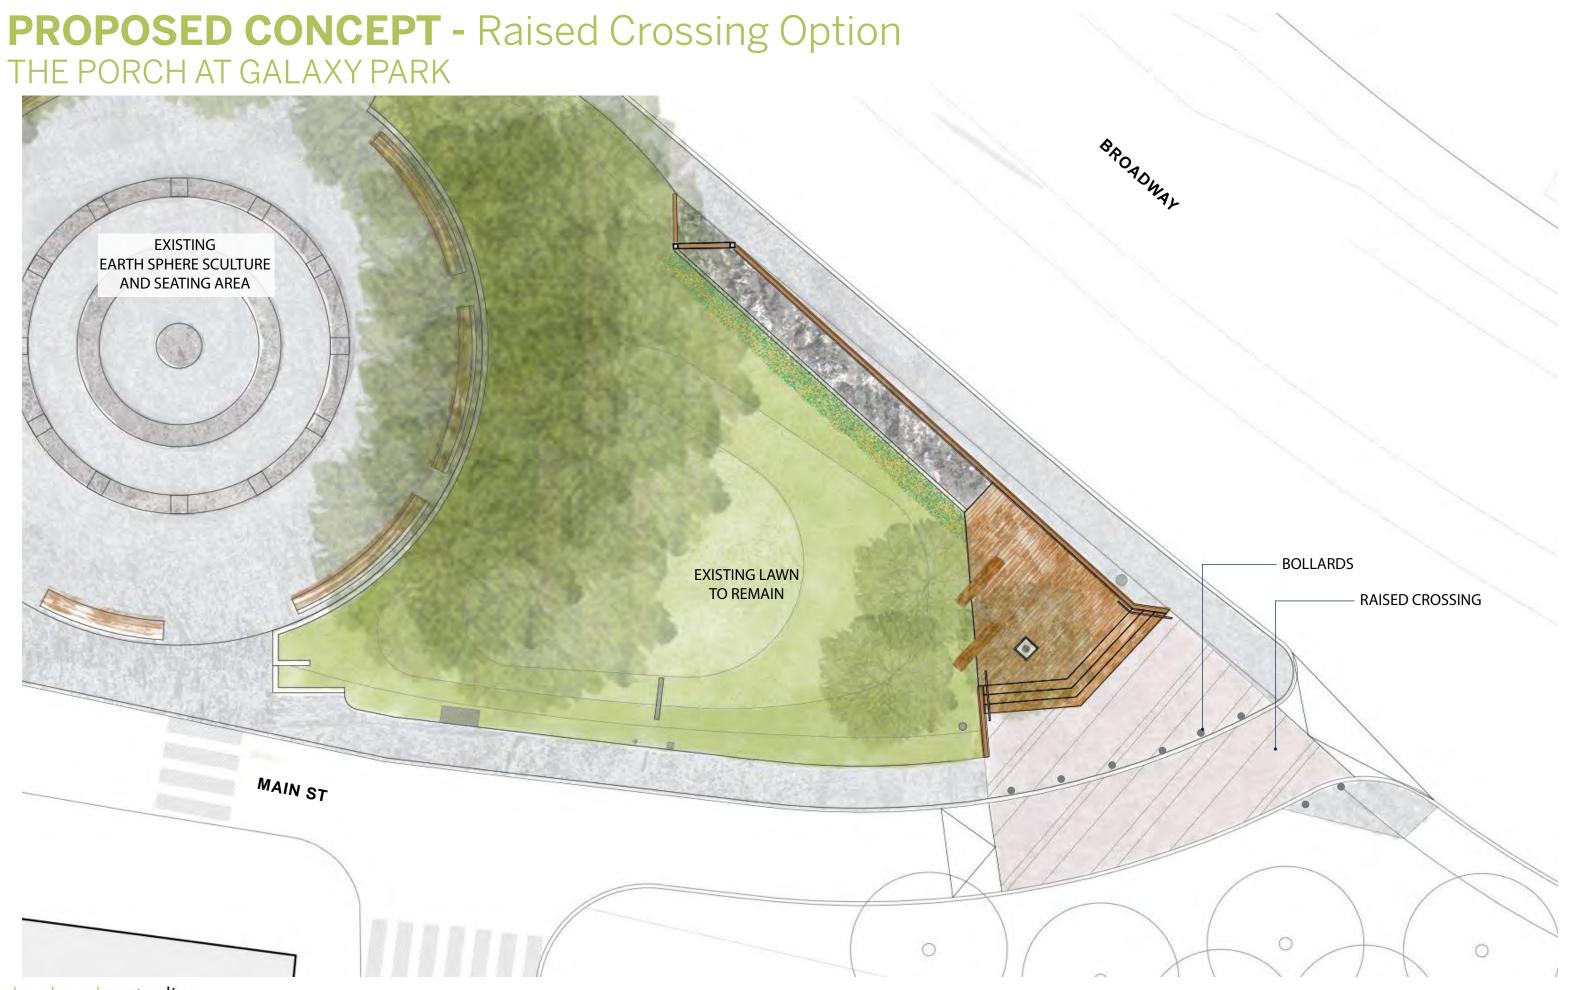

TIONS, OPEN SPACE TYPOLOGY FLEXIBLE OPEN SPACE, SEASONAL PROGRAMMING, SHADE Binney St INFORMAL **VARIETY OF SEATING** OPEN LAWN SPACE, FORMAL SPACE COMMUNITY OPTIONS, KAYAK LAUNCH PLAYGROUND WITH SEATING AND GATHERING **AND SHADE CENTRAL MOUND** Broad Canal Way Broadway/Main St Main St VARIETY OF SEATING INFORMAL CAMPUS PATH CONNECTIONS, SEATING, LAWN, SCULPTURES OPTIONS, OPEN LAWN SPACE pen Space Open Space INFORMAL CAMPUS PATH CONNECTIONS, **RECREATIONAL ACTIVITIES -**SEATING, LAWN, SCULPTURES BIKE, WALK/JOG, SAIL

## **EXISTING SITE CONDITION**



## **EXISTING SITE CONDITION**



## **EXISTING SITE CONDITION**



### **EXISTING SITE IMAGES**







## **PROPOSED CONCEPT**



## **PROPOSED CONCEPT**



## **PROPOSED VERSION 1 PRECEDENTS**











#### PROPOSED CONCEPT ENLARGEMENT





#### VIEW LOOKING WEST MAIN STREET



#### VIEW LOOKING WEST MAIN STREET



#### VIEW LOOKING WEST MAIN STREET WITH RAISED CROSSING



#### VIEW LOOKING WEST TOWARDS BROADWAY



#### VIEW LOOKING WEST TOWARDS BROADWAY



#### VIEW LOOKING WEST TOWARDS BROADWAY WITH RAISED CROSSING



#### SKETCH STUDY - WOOD VENEER OVER GRANITE SITE WALL



#### VIEW LOOKING WEST



#### VIEW LOOKING WEST



#### VIEW LOOKING WEST AT DUSK



#### VIEW LOOKING EAST AT WOOD VENEER WALL AND ENTRY STRUCTURE



#### VIEW LOOKING EAST AT WOOD VENEER WALL AND ENTRY STRUCTURE



# PERSPECTIVE STUDY VIEW LOOKING EAST AT DUSK



#### VIEW LOOKING WEST TOWARDS BROADWAY



#### VIEW LOOKING WEST TOWARDS BROADWAY



#### VIEW LOOKING EAST TOWARDS LONGFELLOW BRIDGE



#### VIEW LOOKING EAST TOWARDS LONGFELLOW BRIDGE