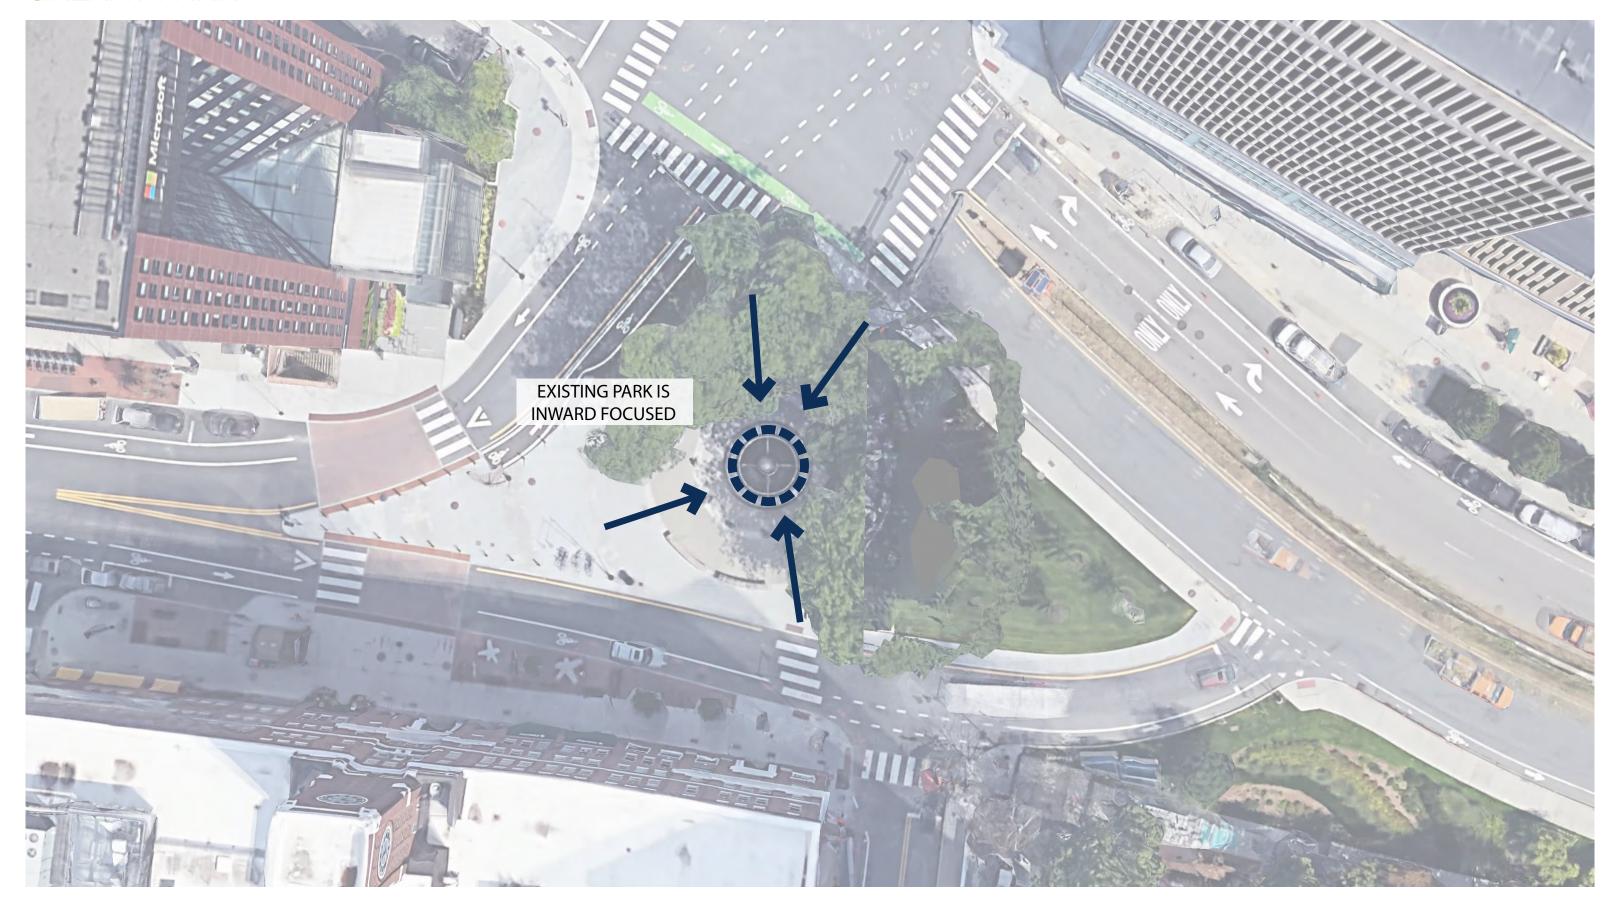

# THE PORCH AT GALAXY PARK | SITE PROGRESS REVIEW

Galaxy Park Lawn Improvements

## SITE CONTEXT ANALYSIS

CAL OPEN SPACES



#### SITE CONTEXT ANALYSIS VARIETY OF SEATING OPTIONS, OPEN SPACE TYPOLOGY FLEXIBLE OPEN SPACE, SEASONAL PROGRAMMING, SHADE Binney St INFORMAL **VARIETY OF SEATING** OPEN LAWN SPACE, FORMAL SPACE COMMUNITY OPTIONS, KAYAK LAUNCH PLAYGROUND WITH SEATING AND GATHERING **AND SHADE CENTRAL MOUND** Broad Canal Way Broadway/Main St Main St VARIETY OF SEATING INFORMAL CAMPUS PATH CONNECTIONS, SEATING, LAWN, SCULPTURES OPTIONS, OPEN LAWN SPACE pen Space Open Space INFORMAL CAMPUS PATH CONNECTIONS, **RECREATIONAL ACTIVITIES -**SEATING, LAWN, SCULPTURES BIKE, WALK/JOG, SAIL

## **EXISTING SITE CONDITION**



## **EXISTING SITE CONDITION**



## **EXISTING SITE CONDITION**



### **EXISTING SITE IMAGES**







## **PROPOSED CONCEPT**



## **PROPOSED CONCEPT**



## **PROPOSED VERSION 1 PRECEDENTS**











#### PROPOSED CONCEPT ENLARGEMENT





#### VIEW LOOKING WEST MAIN STREET



#### VIEW LOOKING WEST MAIN STREET



#### VIEW LOOKING WEST MAIN STREET WITH RAISED CROSSING



#### VIEW LOOKING WEST TOWARDS BROADWAY



#### VIEW LOOKING WEST TOWARDS BROADWAY



#### VIEW LOOKING WEST TOWARDS BROADWAY WITH RAISED CROSSING



#### SKETCH STUDY - WOOD VENEER OVER GRANITE SITE WALL



#### VIEW LOOKING WEST



#### VIEW LOOKING WEST



#### VIEW LOOKING WEST AT DUSK



#### VIEW LOOKING EAST AT WOOD VENEER WALL AND ENTRY STRUCTURE



#### VIEW LOOKING EAST AT WOOD VENEER WALL AND ENTRY STRUCTURE



# PERSPECTIVE STUDY VIEW L