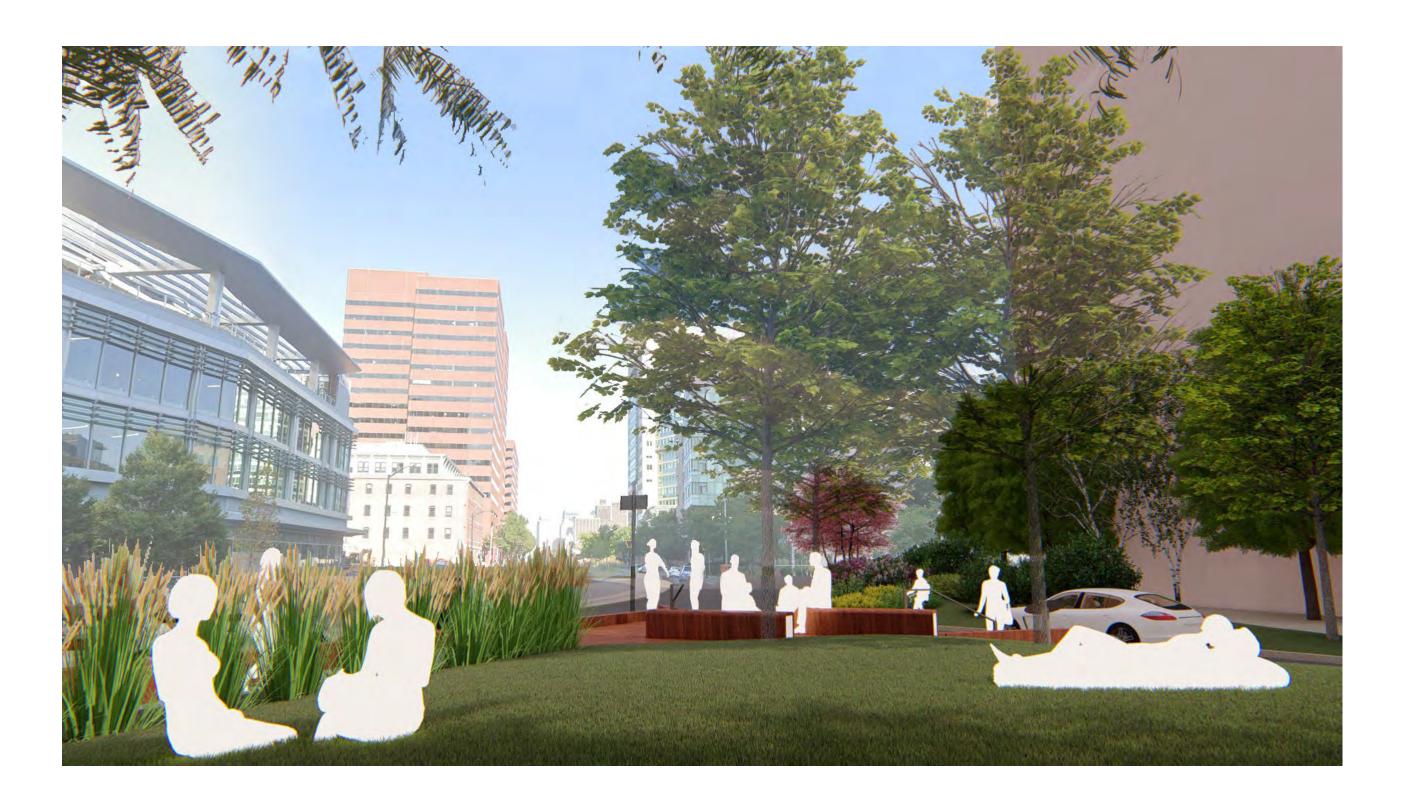

T TOWARDS BROADWAY



#### VIEW LOOKING WEST TOWARDS BROADWAY



#### VIEW LOOKING WEST TOWARDS BROADWAY WITH RAISED CROSSING



#### SKETCH STUDY - WOOD VENEER OVER GRANITE SITE WALL



#### VIEW LOOKING WEST



#### VIEW LOOKING WEST



#### VIEW LOOKING WEST AT DUSK



#### VIEW LOOKING EAST AT WOOD VENEER WALL AND ENTRY STRUCTURE



#### VIEW LOOKING EAST AT WOOD VENEER WALL AND ENTRY STRUCTURE



# PERSPECTIVE STUDY VIEW LOOKING EAST AT DUSK



#### VIEW LOOKING WEST TOWARDS BROADWAY



#### VIEW LOOKING WEST TOWARDS BROADWAY



#### VIEW LOOKING EAST TOWARDS LONGFELLOW BRIDGE



#### VIEW LOOKING EAST TOWARDS LONGFELLOW BRIDGE



#### VIEW LOOKING EAST TOWARDS WOOD WRAPPED BENCH



#### VIEW LOOKING EAST TOWARDS WOOD WRAPPED BENCH



#### VIEW LOOKING EAST TOWARDS LONGFELLOW BRIDGE



#### VIEW LOOKING EAST TOWARDS LONGFELLOW BRIDGE



#### VIEW LOOKING WEST TOWARDS LAWN AND TREE GROVE



#### VIEW LOOKING WEST TOWARDS LAWN AND TREE GROVE



#### **AERIAL VIEW**



#### THE PORCH AT GALAXY PARK

#### TRADITIONAL CROSSWALK



#### RAISED CROSSING