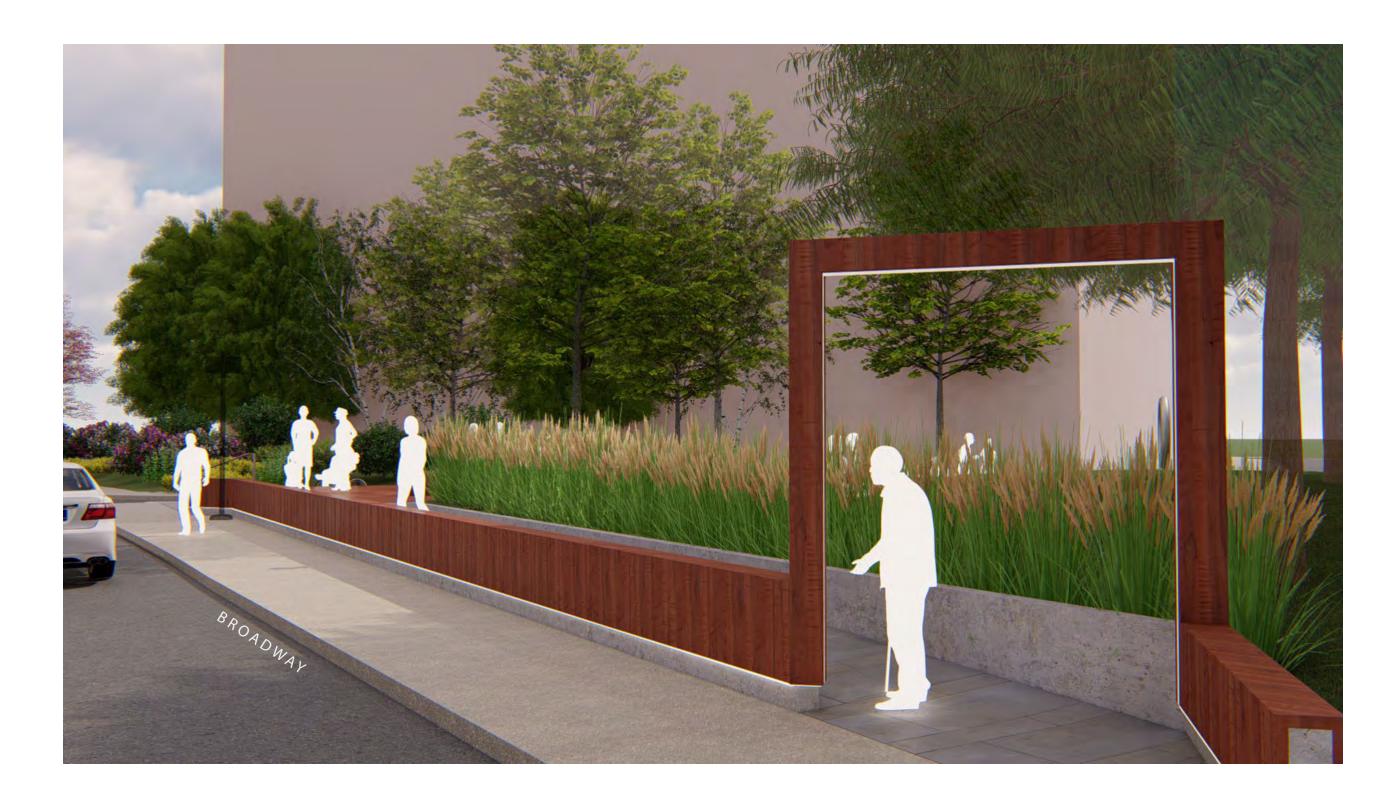

TURES BIKE, WALK/JOG, SAIL

## **EXISTING SITE CONDITION**



## **EXISTING SITE CONDITION**



## **EXISTING SITE CONDITION**



### **EXISTING SITE IMAGES**







## **PROPOSED CONCEPT**



## **PROPOSED CONCEPT**



## **PROPOSED VERSION 1 PRECEDENTS**











#### PROPOSED CONCEPT ENLARGEMENT





#### VIEW LOOKING WEST MAIN STREET



#### VIEW LOOKING WEST MAIN STREET



#### VIEW LOOKING WEST MAIN STREET WITH RAISED CROSSING



#### VIEW LOOKING WEST TOWARDS BROADWAY



#### VIEW LOOKING WEST TOWARDS BROADWAY



#### VIEW LOOKING WEST TOWARDS BROADWAY WITH RAISED CROSSING



#### SKETCH STUDY - WOOD VENEER OVER GRANITE SITE WALL



#### VIEW LOOKING WEST



#### VIEW LOOKING WEST



#### VIEW LOOKING WEST AT DUSK



#### VIEW LOOKING EAST AT WOOD VENEER WALL AND ENTRY STRUCTURE



#### VIEW LOOKING EAST AT WOOD VENEER WALL AND ENTRY STRUCTURE



# PERSPECTIVE STUDY VIEW LOOKING EAST AT DUSK



#### VIEW LOOKING WEST TOWARDS BROADWAY



#### VIEW LOOKING WEST TOWARDS BROADWAY



#### VIEW LOOKING EAST TOWARDS LONGFELLOW BRIDGE



#### VIEW LOOKING EAST TOWARDS LONGFELLOW BRIDGE



#### VIEW LOOKING EAST TOWARDS WOOD WRAPPED BENCH



#### VIEW LOOKING EAST TOWARDS WOOD WRAPPED BENCH



#### VIEW LOOKING EAST TOWARDS LONGFELLOW BRIDGE



#### VIEW LOOKING EAST TOWARDS LONGFELLOW BRIDGE



#### VIEW LOOKING WEST TOWARDS LAWN AND TREE GROVE



#### VIEW LOOKING WEST TOWARDS LAWN AND TREE GROVE



#### **AERIAL VIEW**



#### THE PORCH AT GALAXY PARK

#### TRADITIONAL CROSSWALK



#### RAISED CROSSING