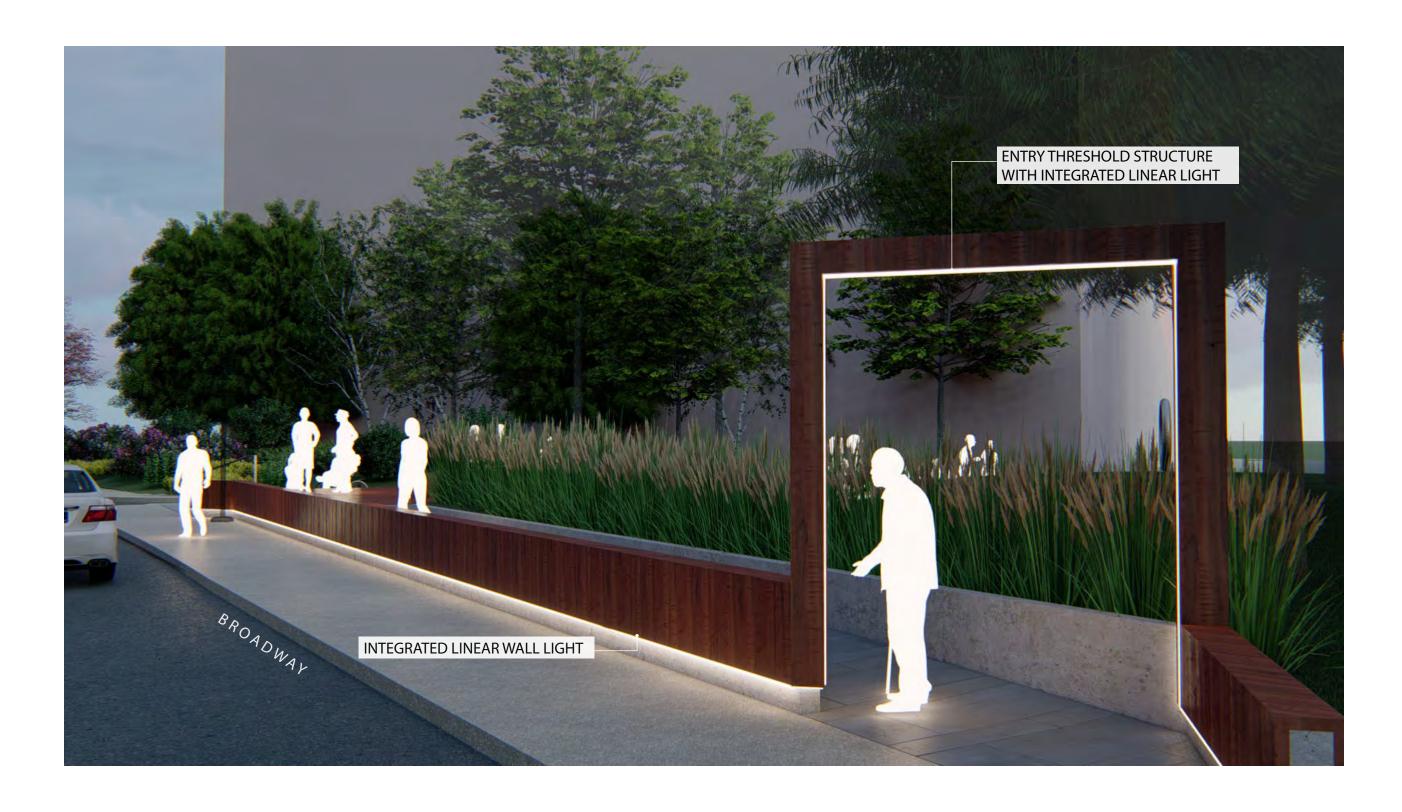

# PERSPECTIVE STUDY VIEW LOOKING EAST AT DUSK

#### VIEW LOOKING EAST AT WOOD VENEER WALL AND ENTRY STRUCTURE