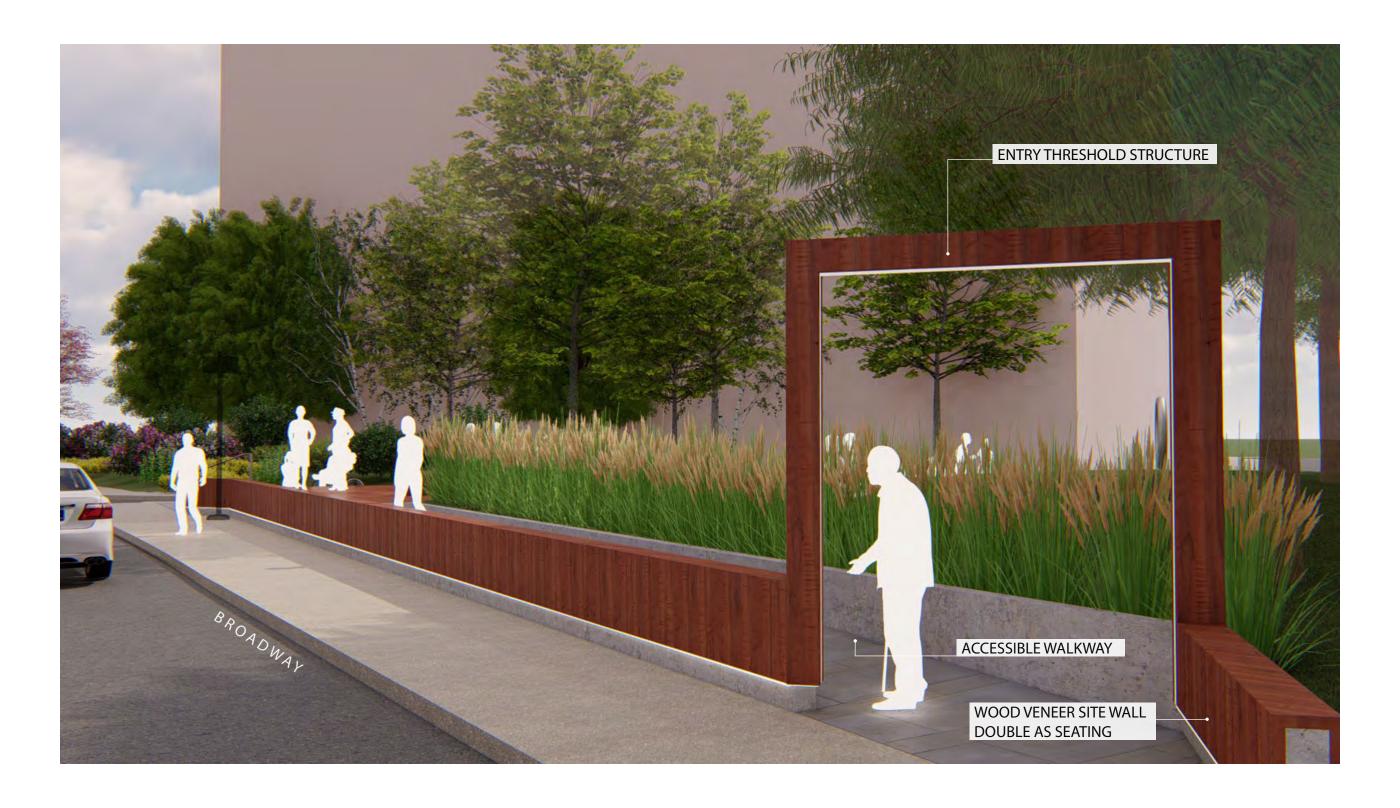

*EXISTING SITE CONDITION**



## **EXISTING SITE CONDITION**



### **EXISTING SITE IMAGES**







## **PROPOSED CONCEPT**



## **PROPOSED CONCEPT**



## **PROPOSED VERSION 1 PRECEDENTS**











#### PROPOSED CONCEPT ENLARGEMENT





#### VIEW LOOKING WEST MAIN STREET



#### VIEW LOOKING WEST MAIN STREET



#### VIEW LOOKING WEST MAIN STREET WITH RAISED CROSSING



#### VIEW LOOKING WEST TOWARDS BROADWAY



#### VIEW LOOKING WEST TOWARDS BROADWAY



#### VIEW LOOKING WEST TOWARDS BROADWAY WITH RAISED CROSSING



#### SKETCH STUDY - WOOD VENEER OVER GRANITE SITE WALL



#### VIEW LOOKING WEST



#### VIEW LOOKING WEST



#### VIEW LOOKING WEST AT DUSK



#### VIEW LOOKING EAST AT WOOD VENEER WALL AND ENTRY STRUCTURE



#### VIEW LOOKING EAST AT WOOD VENEER WALL AND ENTRY STRUCTURE



# PERSPECTIVE STUDY VIEW LOOKING EAST AT DUSK



#### VIEW LOOKING WEST TOWARDS BROADWAY



#### VIEW LOOKING WEST TOWARDS BROADWAY



#### VIEW LOOKING EAST TOWARDS LONGFELLOW BRIDGE



#### VIEW LOOKING EAST TOWARDS LONGFELLOW BRIDGE



#### VIEW LOOKING EAST TOWARDS WOOD WRAPPED BENCH



#### VIEW LOOKING EAST TOWARDS WOOD WRAPPED BENCH



#### VIEW LOOKING EAST TOWARDS LONGFELLOW BRIDGE



#### VIEW LOOKING EAST TOWARDS LONGFELLOW BRIDGE



#### VIEW LOOKING WEST TOWARDS LAWN AND TREE GROVE



#### VIEW LOOKING WEST TOWARDS LAWN AND TREE GROVE



#### **AERIAL VIEW**



#### THE PORCH AT GALAXY PARK

#### TRADITIONAL CROSSWALK



#### RAISED CROSSING