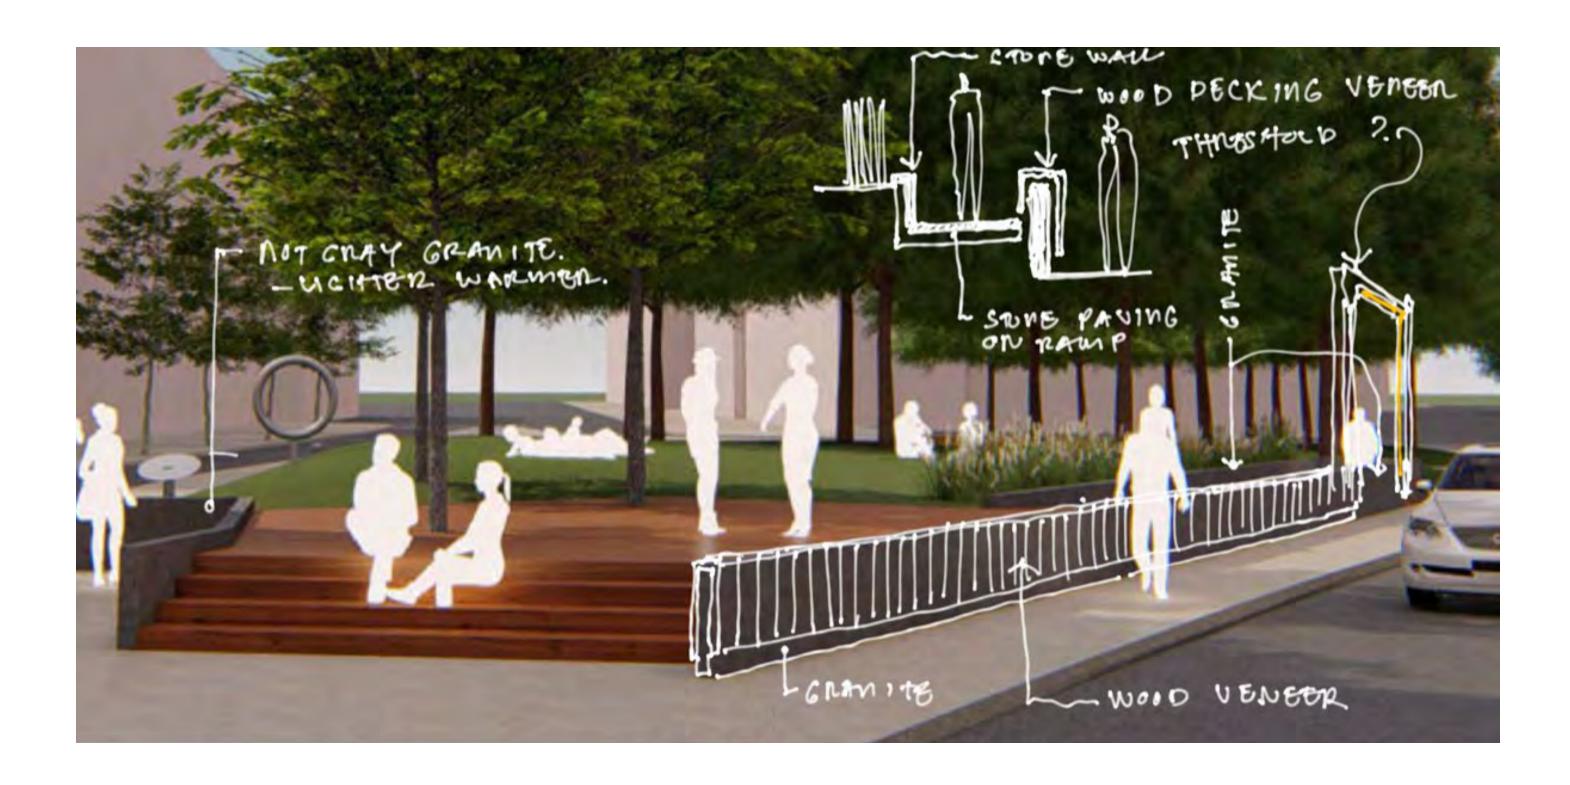

TING, LAWN, SCULPTURES OPTIONS, OPEN LAWN SPACE pen Space Open Space INFORMAL CAMPUS PATH CONNECTIONS, **RECREATIONAL ACTIVITIES -**SEATING, LAWN, SCULPTURES BIKE, WALK/JOG, SAIL

## **EXISTING SITE CONDITION**



## **EXISTING SITE CONDITION**



## **EXISTING SITE CONDITION**



### **EXISTING SITE IMAGES**







## **PROPOSED CONCEPT**



## **PROPOSED CONCEPT**



## **PROPOSED VERSION 1 PRECEDENTS**











#### PROPOSED CONCEPT ENLARGEMENT





#### VIEW LOOKING WEST MAIN STREET



#### VIEW LOOKING WEST MAIN STREET



#### VIEW LOOKING WEST MAIN STREET WITH RAISED CROSSING



#### VIEW LOOKING WEST TOWARDS BROADWAY



#### VIEW LOOKING WEST TOWARDS BROADWAY



#### VIEW LOOKING WEST TOWARDS BROADWAY WITH RAISED CROSSING



#### SKETCH STUDY - WOOD VENEER OVER GRANITE SITE WALL



#### VIEW LOOKING WEST



#### VIEW LOOKING WEST



#### VIEW LOOKING WEST AT DUSK



#### VIEW LOOKING EAST AT WOOD VENEER WALL AND ENTRY STRUCTURE



#### VIEW LOOKING EAST AT WOOD VENEER WALL AND ENTRY STRUCTURE



# PERSPECTIVE STUDY VIEW LOOKING EAST AT DUSK



#### VIEW LOOKING WEST TOWARDS BROADWAY



#### VIEW LOOKING WEST TOWARDS BROADWAY



#### VIEW LOOKING EAST TOWARDS LONGFELLOW BRIDGE



#### VIEW LOOKING EAST TOWARDS LONGFELLOW BRIDGE



#### VIEW LOOKING EAST TOWARDS WOOD WRAPPED BENCH



#### VIEW LOOKING EAST TOWARDS WOOD WRAPPED BENCH



#### VIEW LOOKING EAST TOWARDS LONGFELLOW BRIDGE



#### VIEW LOOKING EAST TOWARDS LONGFELLOW BRIDGE



#### VIEW LOOKING WEST TOWARDS LAWN AND TREE GROVE



#### VIEW LOOKING WEST TOWARDS LAWN AND TREE GROVE



#### **AERIAL VIEW**