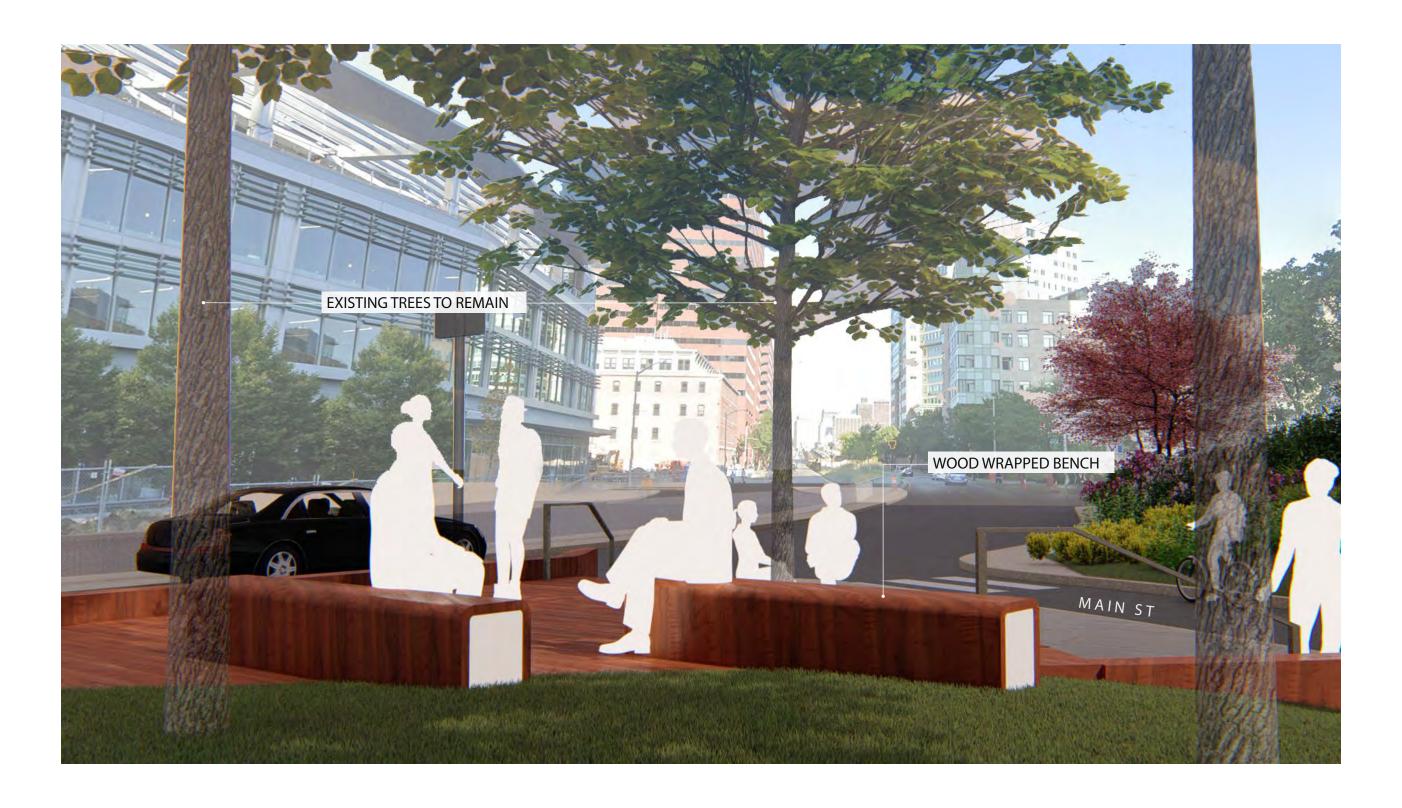

STREET WITH RAISED CROSSING



#### VIEW LOOKING WEST TOWARDS BROADWAY



#### VIEW LOOKING WEST TOWARDS BROADWAY



#### VIEW LOOKING WEST TOWARDS BROADWAY WITH RAISED CROSSING



#### SKETCH STUDY - WOOD VENEER OVER GRANITE SITE WALL



#### VIEW LOOKING WEST



#### VIEW LOOKING WEST



#### VIEW LOOKING WEST AT DUSK



#### VIEW LOOKING EAST AT WOOD VENEER WALL AND ENTRY STRUCTURE



#### VIEW LOOKING EAST AT WOOD VENEER WALL AND ENTRY STRUCTURE



# PERSPECTIVE STUDY VIEW LOOKING EAST AT DUSK



#### VIEW LOOKING WEST TOWARDS BROADWAY



#### VIEW LOOKING WEST TOWARDS BROADWAY



#### VIEW LOOKING EAST TOWARDS LONGFELLOW BRIDGE



#### VIEW LOOKING EAST TOWARDS LONGFELLOW BRIDGE



#### VIEW LOOKING EAST TOWARDS WOOD WRAPPED BENCH



#### VIEW LOOKING EAST TOWARDS WOOD WRAPPED BENCH



#### VIEW LOOKING EAST TOWARDS LONGFELLOW BRIDGE



#### VIEW LOOKING EAST TOWARDS LONGFELLOW BRIDGE



#### VIEW LOOKING WEST TOWARDS LAWN AND TREE GROVE



#### VIEW LOOKING WEST TOWARDS LAWN AND TREE GROVE



#### **AERIAL VIEW**



#### THE PORCH AT GALAXY PARK

#### TRADITIONAL CROSSWALK



#### RAISED CROSSING