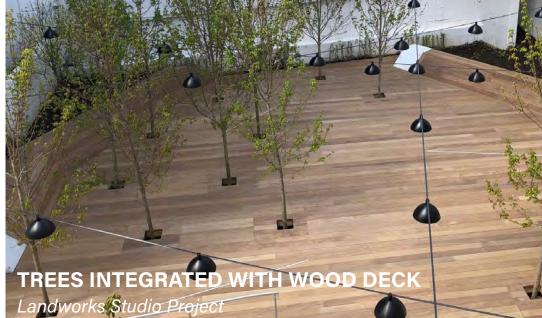

# SITE CONTEXT ANALYSIS VARIETY OF SEATING OPTIONS, OPEN SPACE TYPOLOGY FLEXIBLE OPEN SPACE, SEASONAL PROGRAMMING, SHADE Binney St INFORMAL **VARIETY OF SEATING** OPEN LAWN SPACE, FORMAL SPACE COMMUNITY OPTIONS, KAYAK LAUNCH PLAYGROUND WITH SEATING AND GATHERING **AND SHADE CENTRAL MOUND** Broad Canal Way Broadway/Main St Main St VARIETY OF SEATING INFORMAL CAMPUS PATH CONNECTIONS, SEATING, LAWN, SCULPTURES OPTIONS, OPEN LAWN SPACE pen Space Open Space INFORMAL CAMPUS PATH CONNECTIONS, **RECREATIONAL ACTIVITIES -**SEATING, LAWN, SCULPTURES BIKE, WALK/JOG, SAIL

## **EXISTING SITE CONDITION**



## **EXISTING SITE CONDITION**



## **EXISTING SITE CONDITION**



### **EXISTING SITE IMAGES**







## **PROPOSED CONCEPT**



## **PROPOSED CONCEPT**



## **PROPOSED VERSION 1 PRECEDENTS**











#### PROPOSED CONCEPT ENLARGEMENT





#### VIEW LOOKING WEST MAIN STREET



#### VIEW LOOKING WEST MAIN STREET



#### VIEW LOOKING WEST MAIN STREET WITH RAISED CROSSING



#### VIEW LOOKING WEST TOWARDS BROADWAY



#### VIEW LOOKING WEST TOWARDS BROADWAY



#### VIEW LOOKING WEST TOWARDS BROADWAY WITH RAISED CROSSING



#### SKETCH STUDY - WOOD VENEER OVER GRANITE SITE WALL



#### VIEW LOOKING WEST



#### VIEW LOOKING WEST



#### VIEW LOOKING WEST AT DUSK



#### VIEW LOOKING EAST AT WOOD VENEER WALL AND ENTRY STRUCTURE



#### VIEW LOOKING EAST AT WOOD VENEER WALL AND ENTRY STRUCTURE



# PERSPECTIVE STUDY VIEW LOOKING EAST AT DUSK



#### VIEW LOOKING WEST TOWARDS BROADWAY



#### VIEW LOOKING WEST TOWARDS BROADWAY



#### VIEW LOOKING EAST TOWARDS LONGFELLOW BRIDGE



####