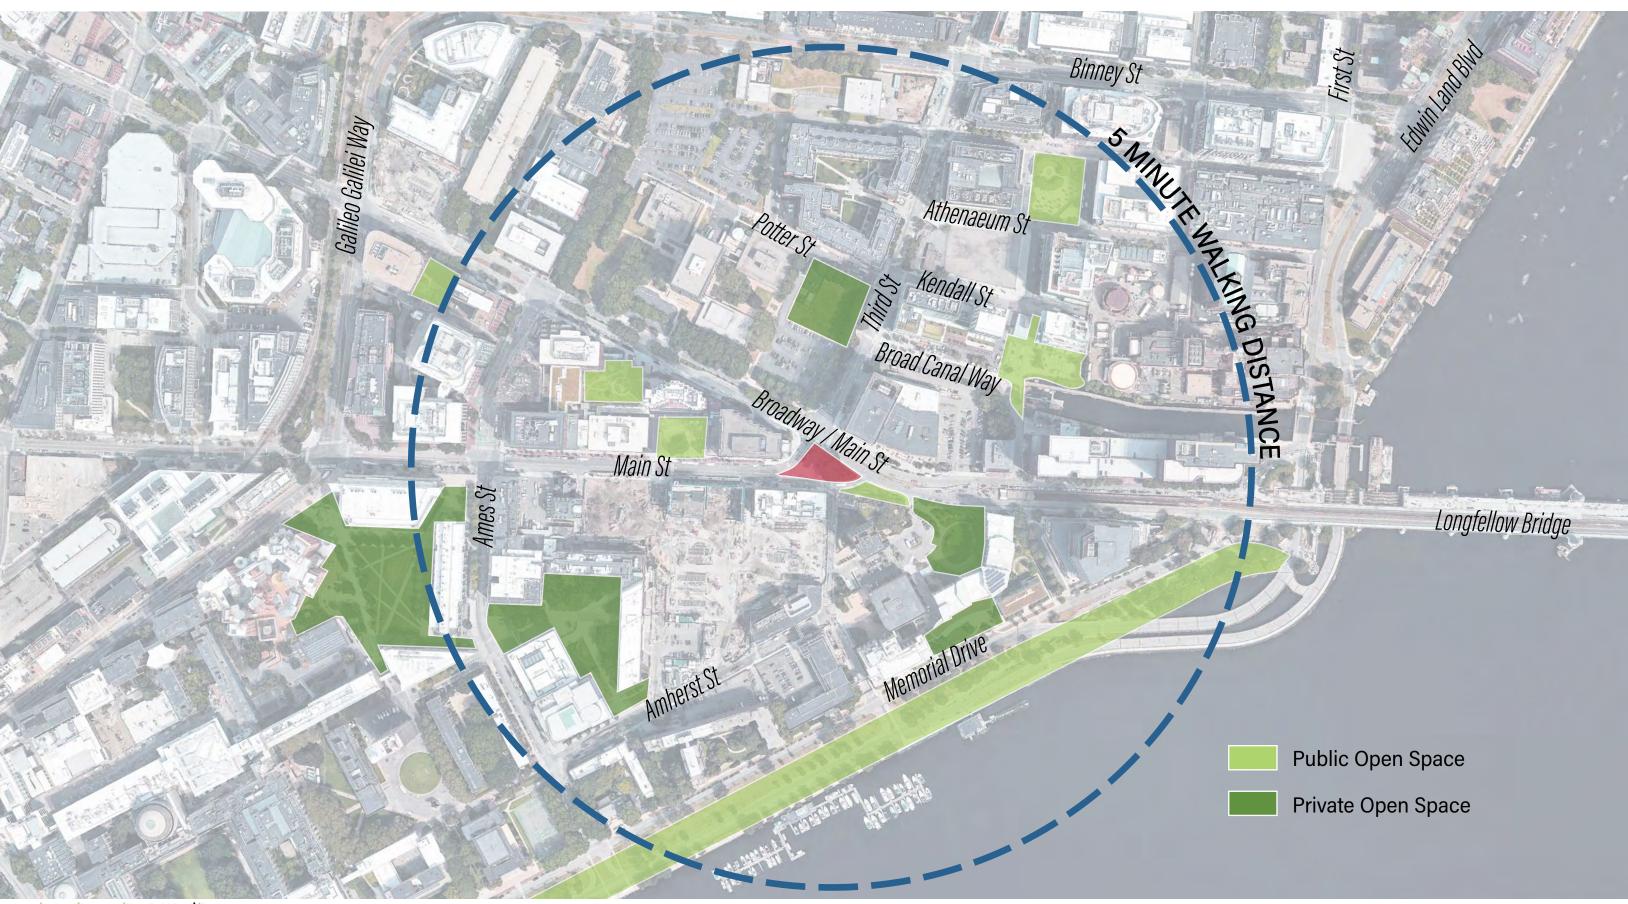

## SITE CONTEXT ANALYSIS

CAL OPEN SPACES

#### SITE CONTEXT ANALYSIS VARIETY OF SEATING OPTIONS, OPEN SPACE TYPOLOGY FLEXIBLE OPEN SPACE, SEASONAL PROGRAMMING, SHADE Binney St INFORMAL **VARIETY OF SEATING** OPEN LAWN SPACE, FORMAL SPACE COMMUNITY OPTIONS, KAYAK LAUNCH PLAYGROUND WITH SEATING AND GATHERING **AND SHADE CENTRAL MOUND** Broad Canal Way Broadway/Main St Main St VARIETY OF SEATING INFORMAL CAMPUS PATH CONNECTIONS, SEATING, LAWN, SCULPTURES OPTIONS, OPEN LAWN SPACE pen Space Open Space INFORMAL CAMPUS PATH CONNECTIONS, **RECREATIONAL ACTIVITIES -**SEATING, LAWN, SCULPTURES BIKE, WALK/JOG, SAIL