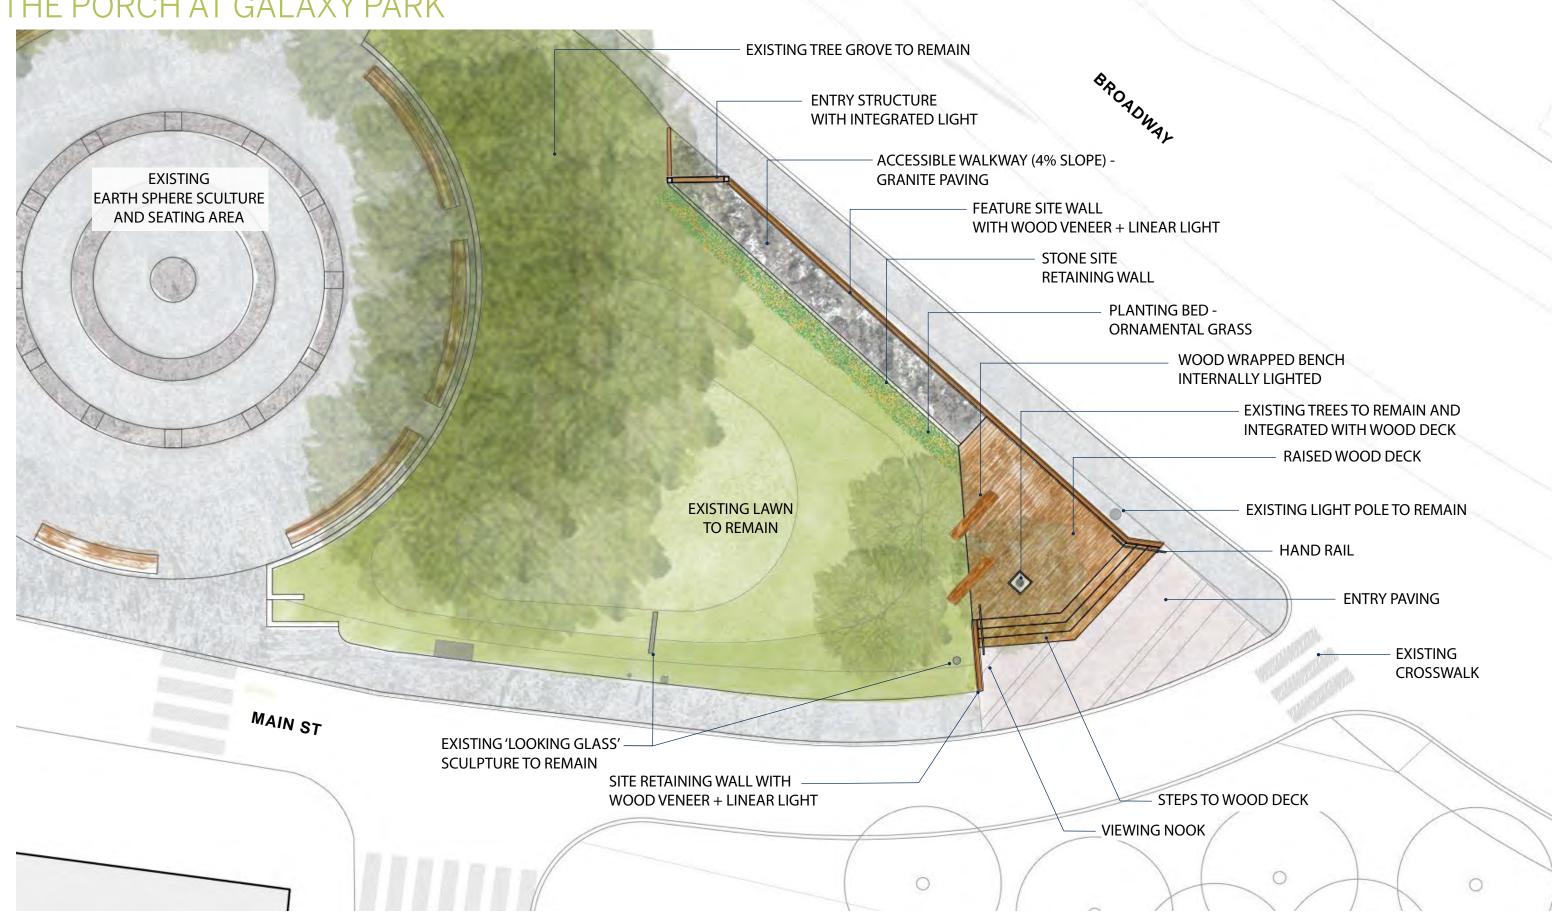

OPTIONS, OPEN SPACE TYPOLOGY FLEXIBLE OPEN SPACE, SEASONAL PROGRAMMING, SHADE Binney St INFORMAL **VARIETY OF SEATING** OPEN LAWN SPACE, FORMAL SPACE COMMUNITY OPTIONS, KAYAK LAUNCH PLAYGROUND WITH SEATING AND GATHERING **AND SHADE CENTRAL MOUND** Broad Canal Way Broadway/Main St Main St VARIETY OF SEATING INFORMAL CAMPUS PATH CONNECTIONS, SEATING, LAWN, SCULPTURES OPTIONS, OPEN LAWN SPACE pen Space Open Space INFORMAL CAMPUS PATH CONNECTIONS, **RECREATIONAL ACTIVITIES -**SEATING, LAWN, SCULPTURES BIKE, WALK/JOG, SAIL

## **EXISTING SITE CONDITION**



## **EXISTING SITE CONDITION**



## **EXISTING SITE CONDITION**



### **EXISTING SITE IMAGES**







## **PROPOSED CONCEPT**



## **PROPOSED CONCEPT**



## **PROPOSED VERSION 1 PRECEDENTS**











#### PROPOSED CONCEPT ENLARGEMENT





#### VIEW LOOKING WEST MAIN STREET



#### VIEW LOOKING WEST MAIN STREET



#### VIEW LOOKING WEST MAIN STREET WITH RAISED CROSSING



#### VIEW LOOKING WEST TOWARDS BROADWAY



#### VIEW LOOKING WEST TOWARDS BROADWAY



#### VIEW LOOKING WEST TOWARDS BROADWAY WITH RAISED CROSSING



#### SKETCH STUDY - WOOD VENEER OVER GRANITE SITE WALL



#### VIEW LOOKING WEST



#### VIEW LOOKING WEST



#### VIEW LOOKING WEST AT DUSK



#### VIEW LOOKING EAST AT WOOD VENEER WALL AND ENTRY STRUCTURE



#### VIEW LOOKING EAST AT WOOD VENEER WALL AND ENTRY STRUCTURE



# PERSPECTIVE STUDY VIEW LOOKING EAST AT DUSK



#### VIEW LOOKING WEST TOWARDS BROADWAY



#### VIEW LOOKING WEST TOWARDS BROADWAY



#### VIEW LOOKING EAST TOWARDS LONGFELLOW BRIDGE



#### VIEW LOOKING EAST TOWARDS LONGFELLOW BRIDGE