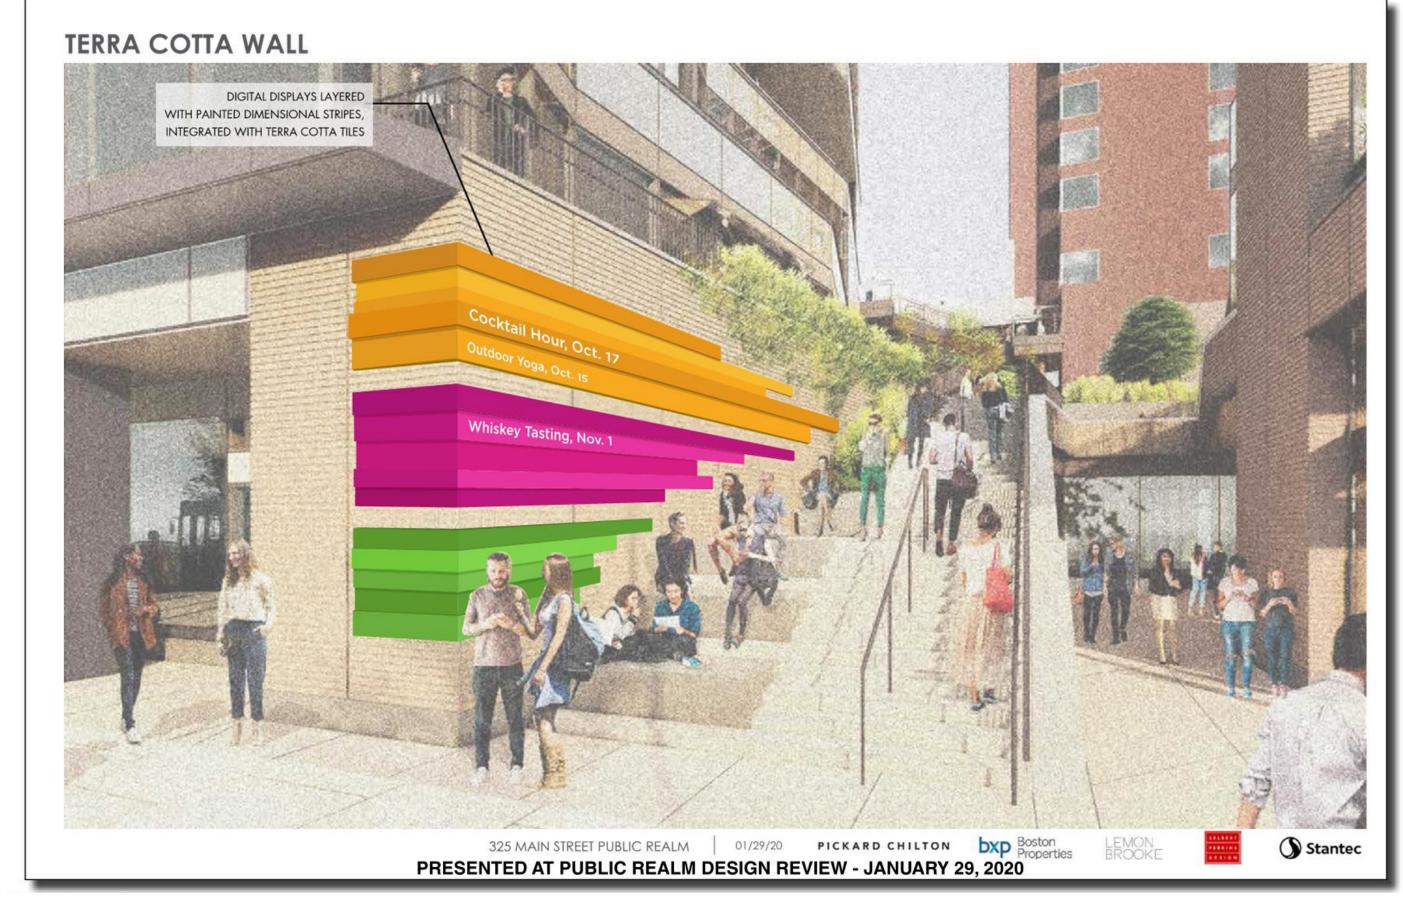

#### SOCIAL STAIR DIGITAL WALL OPTION 1

325 MAIN STREET PUBLIC REALM

03/04/20

PICKARD CHILTON

LEMOI BROOI

PRESENTED AT PUBLIC REALM DESIGN REVIEW - MARCH 4, 2020