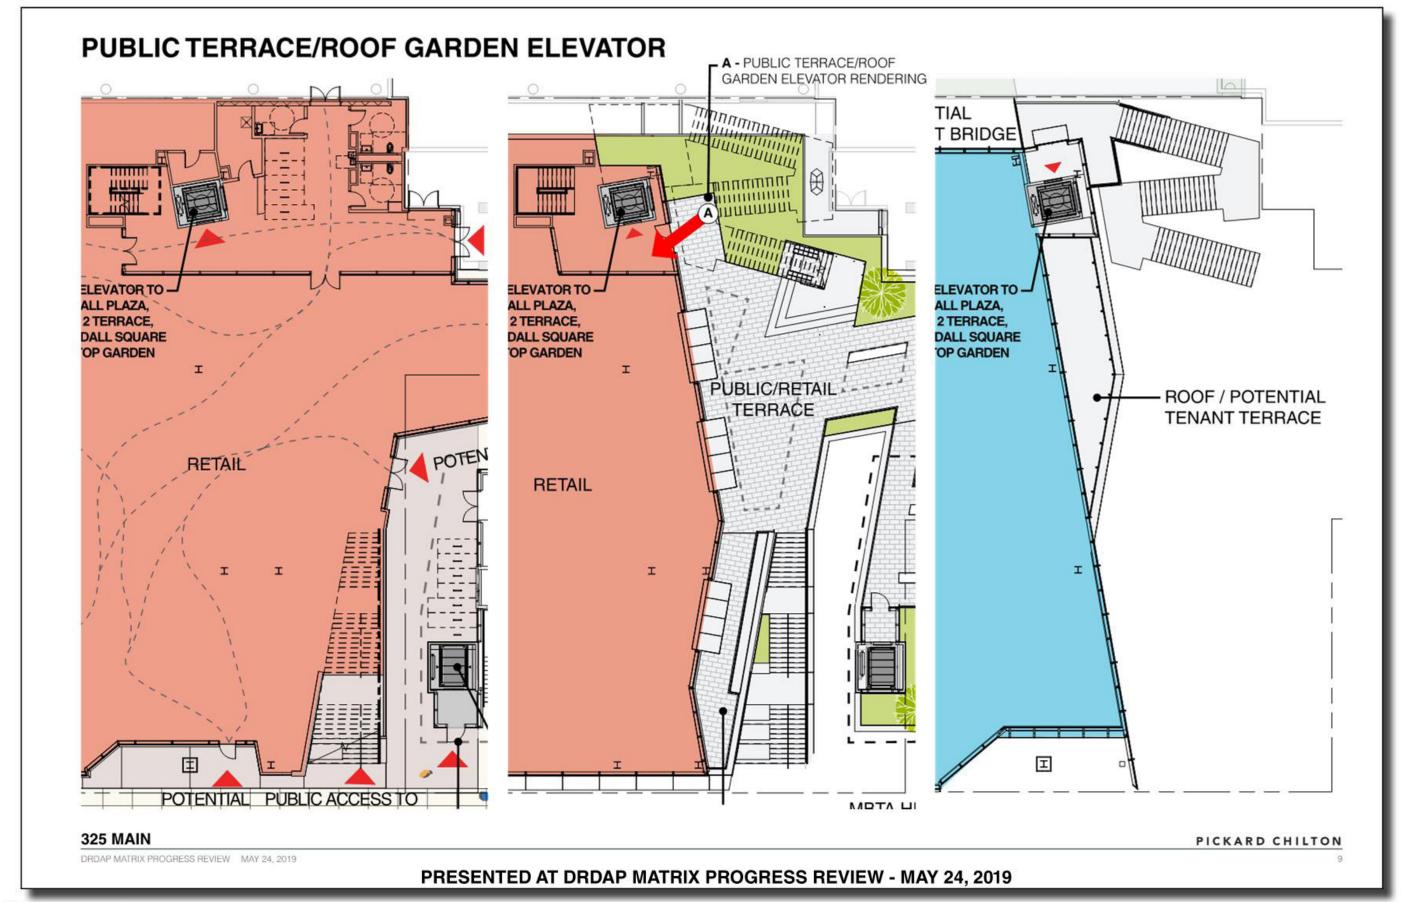

#### **EXISTING CONDITION**



**325 MAIN** 

PICKARD CHILTON

DESIGN REVIEW SUBMISSION

FEBRUARY 26, 2019

PRESENTED AT DESIGN REVIEW HEARING #1 - FEBRUARY 26, 2019

























































## **STONE SOCIAL STAIR**





PRESENTED AT DESIGN REVIEW HEARING #2 - MARCH 12, 2019







## **SOCIAL STAIR**



PRESENTED AT DESIGN REVIEW HEARING #2 - MARCH 12, 2019





















































PRESENTED AT DRDAP MATRIX PROGRESS REVIEW - MAY 24, 2019





## **SOCIAL STAIR + HEADHOUSE INTERACTION**









## **SOCIAL STAIR + HEADHOUSE INTERACTION**















#### SOCIAL STAIR DIGITAL WALL OPTION 1





325 MAIN STREET PUBLIC REALM

03/04/20

PICKARD CHILTON



LEMOI BROOI





PRESENTED AT PUBLIC REALM DESIGN REVIEW - MARCH 4, 2020





#### SOCIAL STAIR DIGITAL WALL OPTION 2



325 MAIN STREET PUBLIC REALM

03/04/20

PICKARD CHILTON

















#### SOCIAL STAIR DIGITAL DESIGN PRECEDENTS



325 MAIN STREET PUBLIC REALM

03/04/20

PICKARD CHILTON

bxp Boston Properties

MON OOKE





PRESENTED AT PUBLIC REALM DESIGN REVIEW - MARCH 4, 2020





# SOCIAL STAIR DIGITAL WALL DAYTIME OPORCH **O PLAZA** bxp Boston Properties Stantec 04/01/20 32