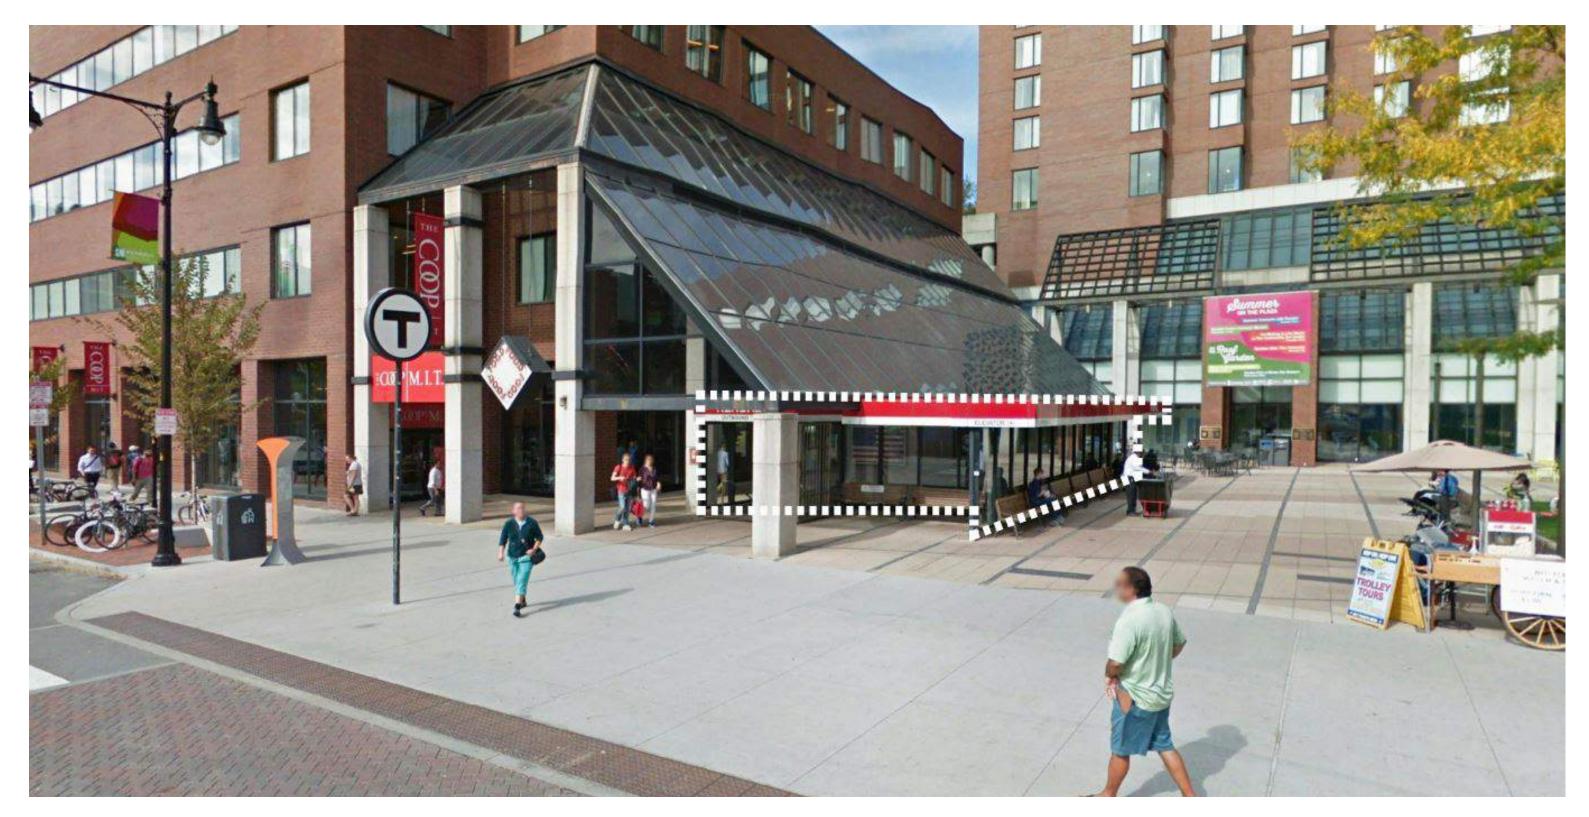

# MBTA HEADHOUSE REVIEW

1.0 500

SOUTHEAST CORNER OF 325 MAIN STREET BUILDING

SOUTHWEST CORNER OF 325 MAIN STREET BUILDING

**OVERALL VIEW FROM MAIN STREET** 

INTERIOR VIEW LOOKING SOUTH

#### **EXTERIOR VIEW LOOKING AT MAIN STREET ENTRANCE**

INTERIOR VIEW DEPICTING ESCALATOR AND STAIR ACCESS