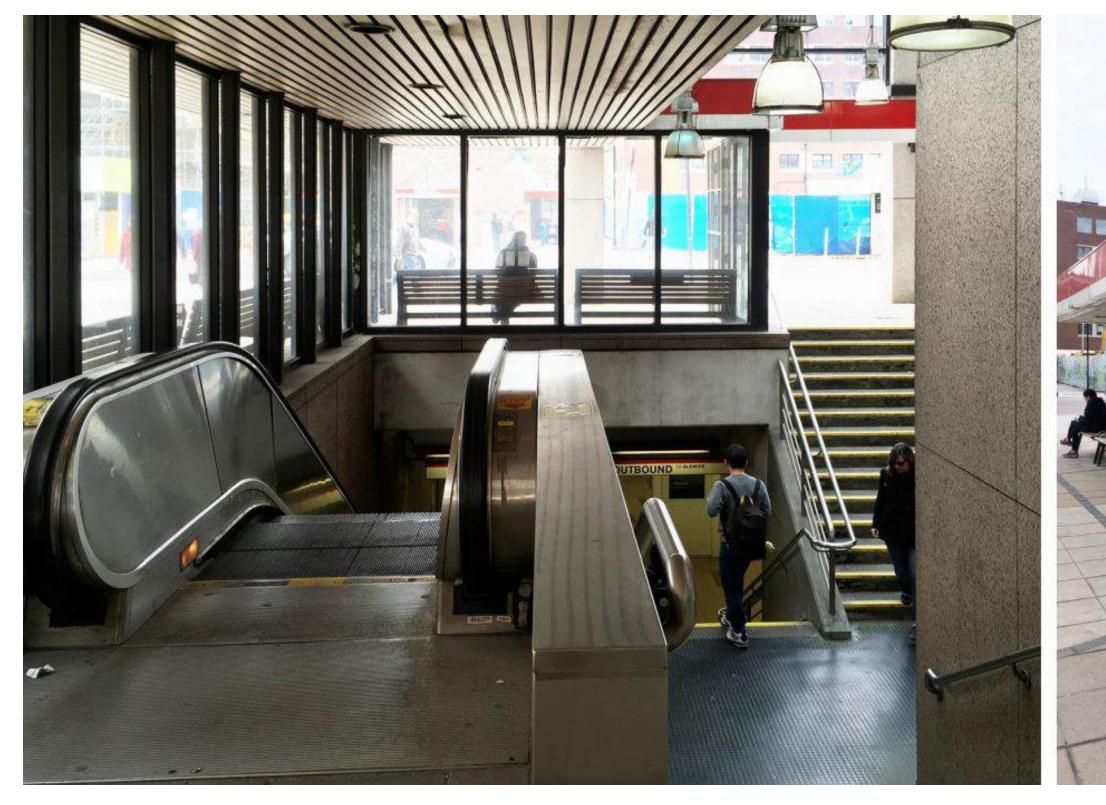

#### **EXTERIOR VIEW LOOKING AT MAIN STREET ENTRANCE**

INTERIOR VIEW DEPICTING ESCALATOR AND STAIR ACCESS

#### **INTERIOR VIEW DEPICTING STAIR ACCESS TO TRACKS**