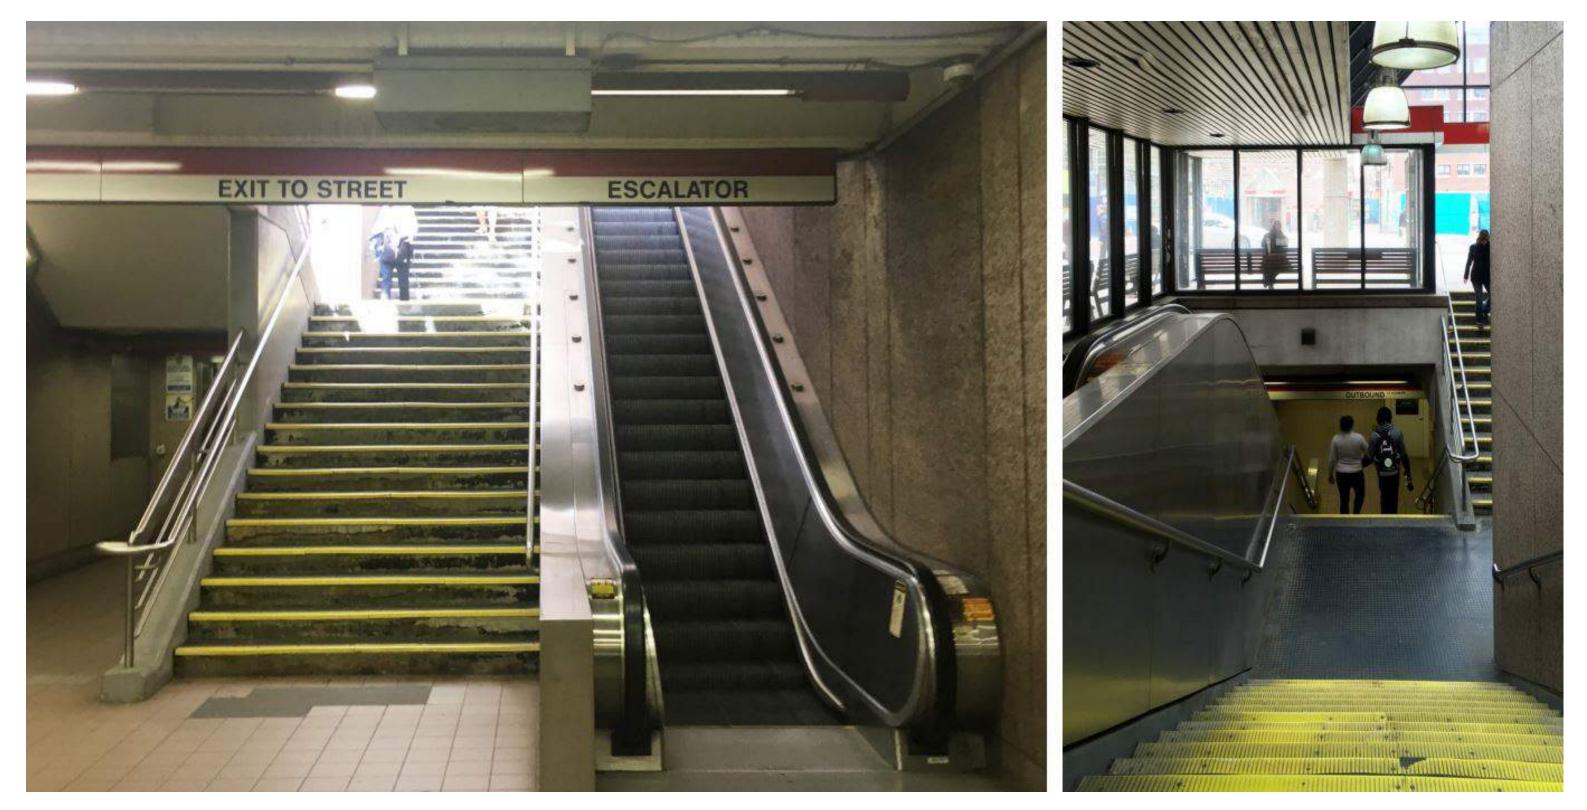

#### **EXTERIOR VIEW LOOKING AT MAIN STREET ENTRANCE**

INTERIOR VIEW DEPICTING ESCALATOR AND STAIR ACCESS

#### **INTERIOR VIEW DEPICTING STAIR ACCESS TO TRACKS**