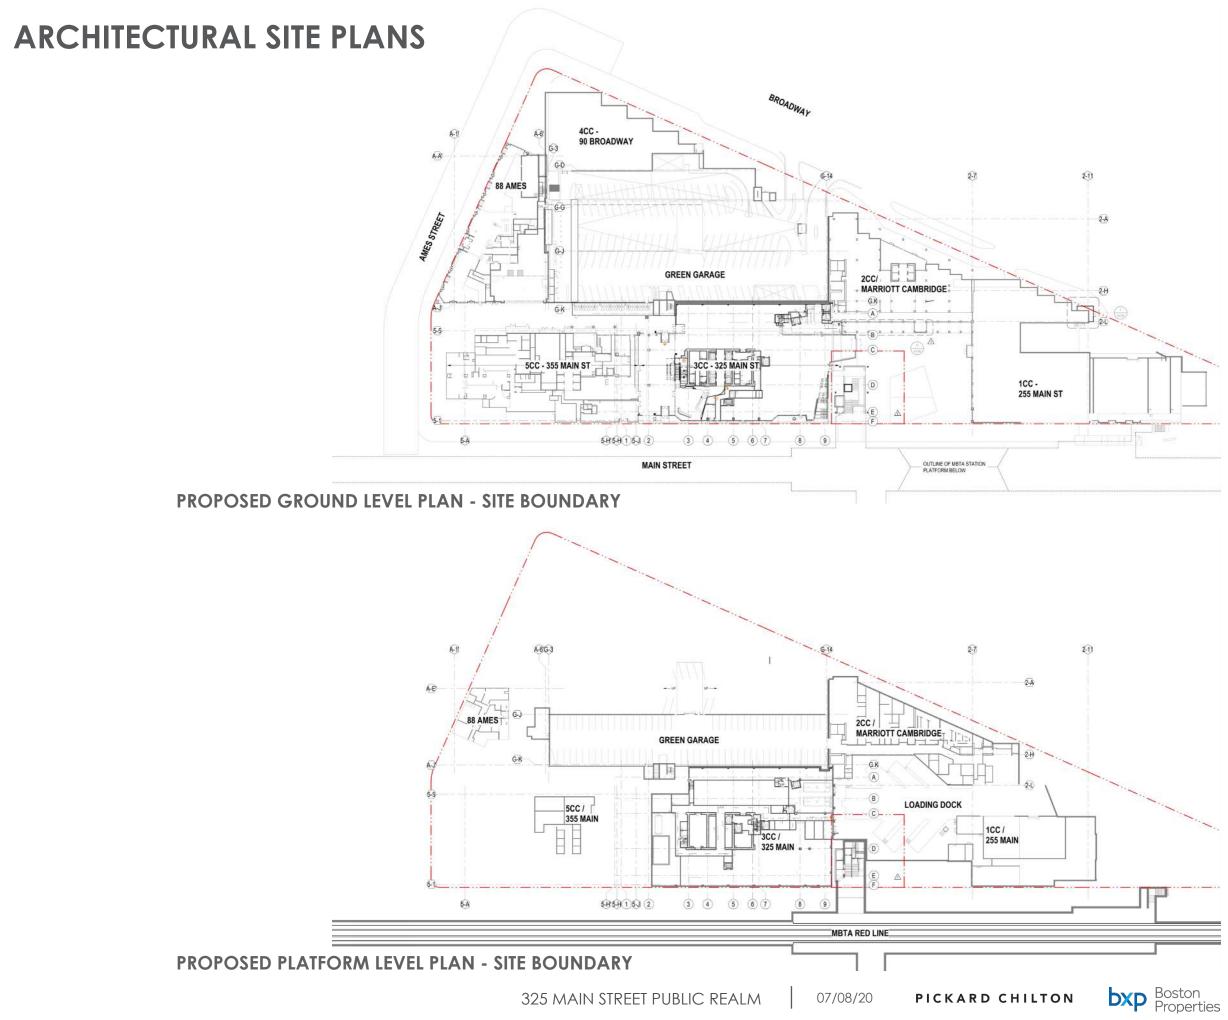

INTERIOR VIEW LOOKING SOUTH

#### **EXTERIOR VIEW LOOKING AT MAIN STREET ENTRANCE**











INTERIOR VIEW DEPICTING ESCALATOR AND STAIR ACCESS





#### **EXTERIOR VIEW DEPICTING EAST FACADE AND BENCHES**

bxp Boston Properties









**INTERIOR VIEW FROM TRACK LEVEL** 



#### **INTERIOR VIEW DEPICTING STAIR ACCESS TO TRACKS**







### **DESIGN RENDERINGS - DAY AND NIGHT**



DAY VIEW

#### **NIGHT VIEW**

325 MAIN STREET PUBLIC REALM

07/08/20 PICKARD CHILTON









# **DESIGN RENDERING - DAY**





LEMON BROOKE





## **DESIGN RENDERING - NIGHT**



bxp Boston Properties







### **DESIGN RENDERING**



325 MAIN STREET PUBLIC REALM 07/08/20 PICKARD CHILTON

bxp Boston Properties







### **ARCHITECTURAL SITE PLAN**



325 MAIN STREET PUBLIC REALM

PICKARD CHILTON

















### **TERRACE BRIDGES**



#### NORTHEAST VIEW OF TERRACE BRIDGES





#### LEVEL 2 FLOOR PLAN









### **TERRACE BRIDGES**



#### NORTHEAST VIEW OF NORTH TERRACE BRIDGE











### **TERRACE BRIDGES**



**3D VIEW OF TERRACE BRIDGES** 

H PLATFORM LEVEL FLOOR PLAN

325 MAIN STREET PUBLIC REALM

07/08/20 PICKARD CHILTON