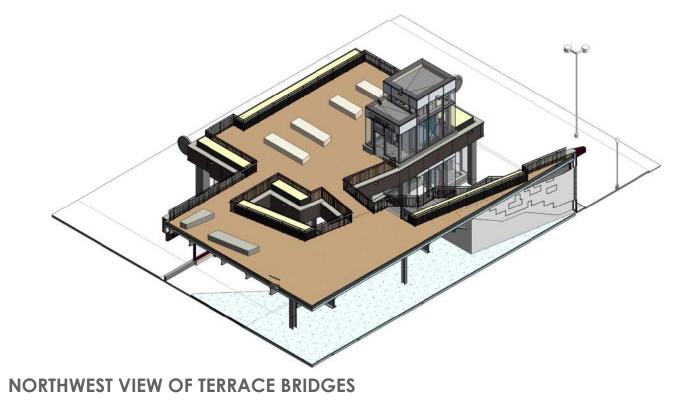

TRANCE**











INTERIOR VIEW DEPICTING ESCALATOR AND STAIR ACCESS





#### **EXTERIOR VIEW DEPICTING EAST FACADE AND BENCHES**

bxp Boston Properties









**INTERIOR VIEW FROM TRACK LEVEL** 



#### **INTERIOR VIEW DEPICTING STAIR ACCESS TO TRACKS**







### **DESIGN RENDERINGS - DAY AND NIGHT**



DAY VIEW

#### **NIGHT VIEW**

325 MAIN STREET PUBLIC REALM

07/08/20 PICKARD CHILTON









# **DESIGN RENDERING - DAY**





LEMON BROOKE





## **DESIGN RENDERING - NIGHT**



bxp Boston Properties







### **DESIGN RENDERING**



325 MAIN STREET PUBLIC REALM 07/08/20 PICKARD CHILTON

bxp Boston Properties







### **ARCHITECTURAL SITE PLAN**



325 MAIN STREET PUBLIC REALM

PICKARD CHILTON

















### **TERRACE BRIDGES**



#### NORTHEAST VIEW OF TERRACE BRIDGES





#### LEVEL 2 FLOOR PLAN









### **TERRACE BRIDGES**



#### NORTHEAST VIEW OF NORTH TERRACE BRIDGE











### **TERRACE BRIDGES**



**3D VIEW OF TERRACE BRIDGES** 

H PLATFORM LEVEL FLOOR PLAN

325 MAIN STREET PUBLIC REALM

07/08/20 PICKARD CHILTON