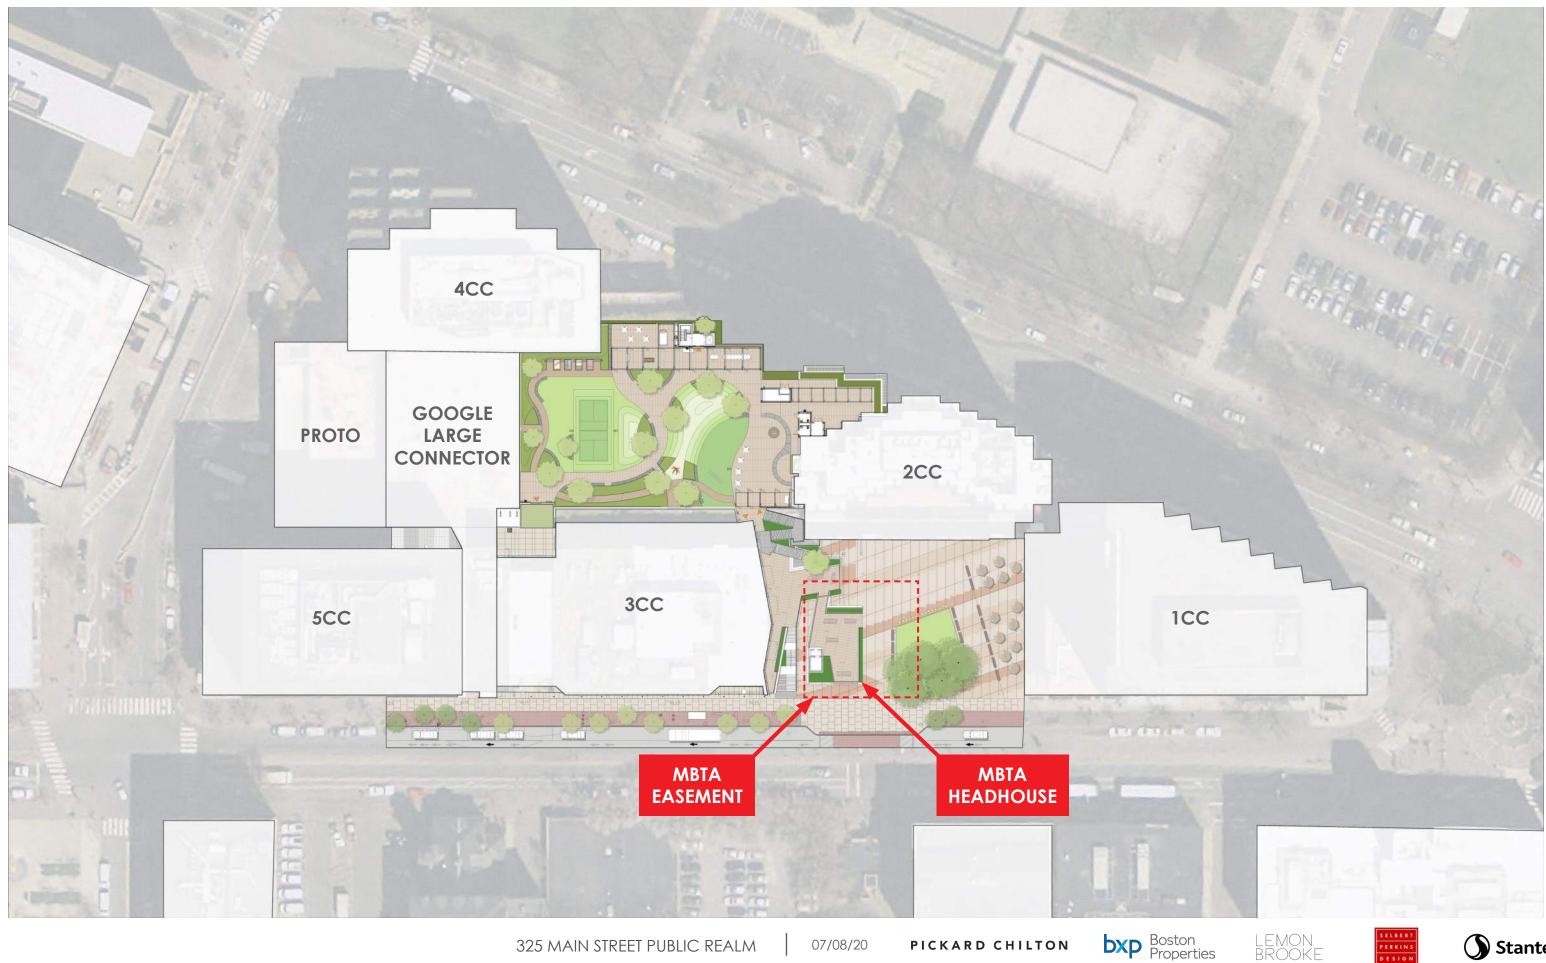

**OVERALL VIEW FROM MAIN STREET** 











INTERIOR VIEW LOOKING SOUTH

#### **EXTERIOR VIEW LOOKING AT MAIN STREET ENTRANCE**











INTERIOR VIEW DEPICTING ESCALATOR AND STAIR ACCESS





#### **EXTERIOR VIEW DEPICTING EAST FACADE AND BENCHES**

bxp Boston Properties









**INTERIOR VIEW FROM TRACK LEVEL** 



#### **INTERIOR VIEW DEPICTING STAIR ACCESS TO TRACKS**







### **DESIGN RENDERINGS - DAY AND NIGHT**



DAY VIEW

#### **NIGHT VIEW**

325 MAIN STREET PUBLIC REALM

07/08/20 PICKARD CHILTON









# **DESIGN RENDERING - DAY**





LEMON BROOKE





## **DESIGN RENDERING - NIGHT**



bxp Boston Properties







### **DESIGN RENDERING**



325 MAIN STREET PUBLIC REALM 07/08/20 PICKARD CHILTON

bxp Boston Properties







### **ARCHITECTURAL SITE PLAN**



325 MAIN STREET PUBLIC REALM

PICKARD CHILTON

















### **TERRACE BRIDGES**



#### NORTHEAST VIEW OF TERRACE BRIDGES





#### LEVEL 2 FLOOR PLAN









### **TERRACE BRIDGES**



#### NORTHEAST VIEW OF NORTH TERRACE BRIDGE











### **TERRACE BRIDGES**



**3D VIEW OF TERRACE BRIDGES** 

H PLATFORM LEVEL FLOOR PLAN

325 MAIN STREET PUBLIC REALM

07/08/20 PICKARD CHILTON