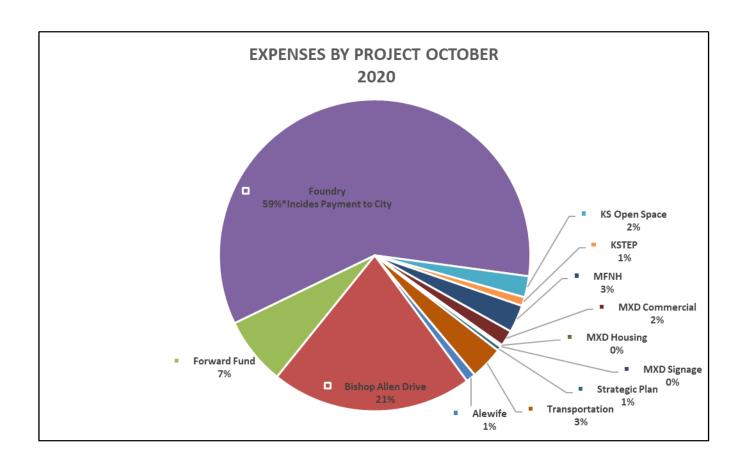

| 4000 Income 4200 Operating Revenue   |               |               |
|--------------------------------------|---------------|---------------|
| , •                                  |               |               |
|                                      | \$325,198     | \$744,000     |
| 4300 Investment Income               | \$695,706     | \$806,000     |
| Total 4000 Income                    | \$1,020,904   | \$1,550,000   |
| TOTAL INCOME                         | £4.020.004    | £4 EE0 000    |
| TOTAL INCOME                         | \$1,020,904   | \$1,550,000   |
| 6000 Operating Expenses              |               |               |
| 6100 Personnel                       | \$685,405     | \$918,000     |
| 6200 Office                          | \$156,916     | \$175,000     |
| 6300 Property Management             | \$99,000      | \$132,000     |
| Total 6000 Operating Expenses        | \$941,321     | \$1,225,000   |
|                                      |               |               |
| 7000 Professional Services           |               |               |
| 7001 Construction Management         | \$100,348     | \$125,000     |
| 7002 Design - Architects             | \$378,785     | \$445,000     |
| 7003 Design - Landscape Architects   | \$36,023      | \$36,000      |
| 7004 Design - Engineers              | \$2,065       | \$10,000      |
| 7005 Legal                           | \$49,365      | \$80,000      |
| 7006 Real Estate & Finance           | \$49,597      | \$200,000     |
| 7007 Planning and Policy             | \$3,175       | \$3,000       |
| 7009 Accounting                      | \$4,850       | \$17,000      |
| 7010 Marketing / Graphic Design      | \$0           | \$10,000      |
| 7011 Temp and Contract Labor         | \$0           | \$0           |
| 7012 Web Design / GIS / IT           | \$0           | \$0           |
| 7013 Land and Building Surveys       | \$0           | \$0           |
| 7014 Records Management / Archivist  | \$7,231       | \$7,000       |
| 7015 Energy & Environmental Planning | \$0           | \$0           |
| 7017 Transportation Planning         | \$58,938      | \$143,000     |
| 7018 Investment Services             | \$132,382     | \$171,000     |
| 7019 Workforce / Economic Dev.       | \$15,000      | \$15,000      |
| 7020 Information Technology Services | \$6,544       | \$10,000      |
| Total 7000 Professional Services     | \$844,303     | \$1,272,000   |
| 8000 Redevelopment Investments       |               |               |
| 8200 Forward Fund                    | \$190,459     | \$2,000,000   |
| 8400 Foundry                         | \$2,014,636   | \$120,000     |
| 8500 KSTEP Fund                      | \$3,980       | \$120,000     |
| 8700 Property Investment             | \$186,559     | \$253,000     |
| Total 8000 Redevelopment Investments | \$2,395,634   | \$2,493,000   |
|                                      |               |               |
| TOTAL EXPENSES                       | \$4,181,258   | \$4,990,000   |
| SURPLUS/(DEFICT)                     | (\$3,160,354) | (\$3,440,000) |