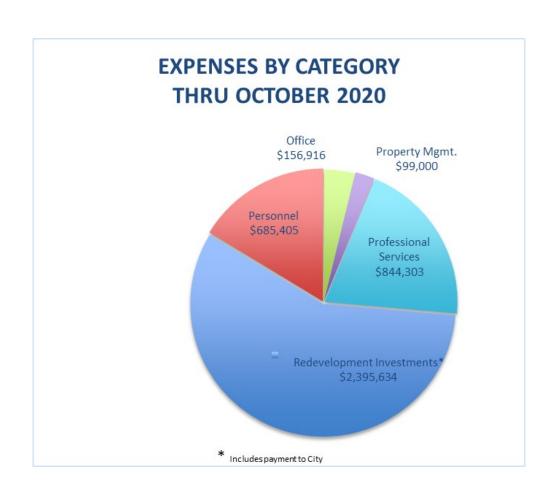

| 4000 Income 4200 Operating Revenue   |               |               |
|--------------------------------------|---------------|---------------|
| , •                                  |               |               |
|                                      | \$325,198     | \$744,000     |
| 4300 Investment Income               | \$695,706     | \$806,000     |
| Total 4000 Income                    | \$1,020,904   | \$1,550,000   |
| TOTAL INCOME                         | £4.020.004    | £4 EE0 000    |
| TOTAL INCOME                         | \$1,020,904   | \$1,550,000   |
| 6000 Operating Expenses              |               |               |
| 6100 Personnel                       | \$685,405     | \$918,000     |
| 6200 Office                          | \$156,916     | \$175,000     |
| 6300 Property Management             | \$99,000      | \$132,000     |
| Total 6000 Operating Expenses        | \$941,321     | \$1,225,000   |
|                                      |               |               |
| 7000 Professional Services           |               |               |
| 7001 Construction Management         | \$100,348     | \$125,000     |
| 7002 Design - Architects             | \$378,785     | \$445,000     |
| 7003 Design - Landscape Architects   | \$36,023      | \$36,000      |
| 7004 Design - Engineers              | \$2,065       | \$10,000      |
| 7005 Legal                           | \$49,365      | \$80,000      |
| 7006 Real Estate & Finance           | \$49,597      | \$200,000     |
| 7007 Planning and Policy             | \$3,175       | \$3,000       |
| 7009 Accounting                      | \$4,850       | \$17,000      |
| 7010 Marketing / Graphic Design      | \$0           | \$10,000      |
| 7011 Temp and Contract Labor         | \$0           | \$0           |
| 7012 Web Design / GIS / IT           | \$0           | \$0           |
| 7013 Land and Building Surveys       | \$0           | \$0           |
| 7014 Records Management / Archivist  | \$7,231       | \$7,000       |
| 7015 Energy & Environmental Planning | \$0           | \$0           |
| 7017 Transportation Planning         | \$58,938      | \$143,000     |
| 7018 Investment Services             | \$132,382     | \$171,000     |
| 7019 Workforce / Economic Dev.       | \$15,000      | \$15,000      |
| 7020 Information Technology Services | \$6,544       | \$10,000      |
| Total 7000 Professional Services     | \$844,303     | \$1,272,000   |
| 8000 Redevelopment Investments       |               |               |
| 8200 Forward Fund                    | \$190,459     | \$2,000,000   |
| 8400 Foundry                         | \$2,014,636   | \$120,000     |
| 8500 KSTEP Fund                      | \$3,980       | \$120,000     |
| 8700 Property Investment             | \$186,559     | \$253,000     |
| Total 8000 Redevelopment Investments | \$2,395,634   | \$2,493,000   |
|                                      |               |               |
| TOTAL EXPENSES                       | \$4,181,258   | \$4,990,000   |
| SURPLUS/(DEFICT)                     | (\$3,160,354) | (\$3,440,000) |