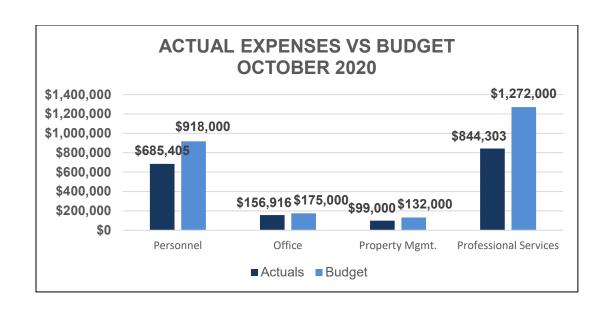

| 4000 Income 4200 Operating Revenue   |               |               |
|--------------------------------------|---------------|---------------|
| , •                                  |               |               |
|                                      | \$325,198     | \$744,000     |
| 4300 Investment Income               | \$695,706     | \$806,000     |
| Total 4000 Income                    | \$1,020,904   | \$1,550,000   |
| TOTAL INCOME                         | £4.020.004    | £4 EE0 000    |
| TOTAL INCOME                         | \$1,020,904   | \$1,550,000   |
| 6000 Operating Expenses              |               |               |
| 6100 Personnel                       | \$685,405     | \$918,000     |
| 6200 Office                          | \$156,916     | \$175,000     |
| 6300 Property Management             | \$99,000      | \$132,000     |
| Total 6000 Operating Expenses        | \$941,321     | \$1,225,000   |
|                                      |               |               |
| 7000 Professional Services           |               |               |
| 7001 Construction Management         | \$100,348     | \$125,000     |
| 7002 Design - Architects             | \$378,785     | \$445,000     |
| 7003 Design - Landscape Architects   | \$36,023      | \$36,000      |
| 7004 Design - Engineers              | \$2,065       | \$10,000      |
| 7005 Legal                           | \$49,365      | \$80,000      |
| 7006 Real Estate & Finance           | \$49,597      | \$200,000     |
| 7007 Planning and Policy             | \$3,175       | \$3,000       |
| 7009 Accounting                      | \$4,850       | \$17,000      |
| 7010 Marketing / Graphic Design      | \$0           | \$10,000      |
| 7011 Temp and Contract Labor         | \$0           | \$0           |
| 7012 Web Design / GIS / IT           | \$0           | \$0           |
| 7013 Land and Building Surveys       | \$0           | \$0           |
| 7014 Records Management / Archivist  | \$7,231       | \$7,000       |
| 7015 Energy & Environmental Planning | \$0           | \$0           |
| 7017 Transportation Planning         | \$58,938      | \$143,000     |
| 7018 Investment Services             | \$132,382     | \$171,000     |
| 7019 Workforce / Economic Dev.       | \$15,000      | \$15,000      |
| 7020 Information Technology Services | \$6,544       | \$10,000      |
| Total 7000 Professional Services     | \$844,303     | \$1,272,000   |
| 8000 Redevelopment Investments       |               |               |
| 8200 Forward Fund                    | \$190,459     | \$2,000,000   |
| 8400 Foundry                         | \$2,014,636   | \$120,000     |
| 8500 KSTEP Fund                      | \$3,980       | \$120,000     |
| 8700 Property Investment             | \$186,559     | \$253,000     |
| Total 8000 Redevelopment Investments | \$2,395,634   | \$2,493,000   |
|                                      |               |               |
| TOTAL EXPENSES                       | \$4,181,258   | \$4,990,000   |
| SURPLUS/(DEFICT)                     | (\$3,160,354) | (\$3,440,000) |