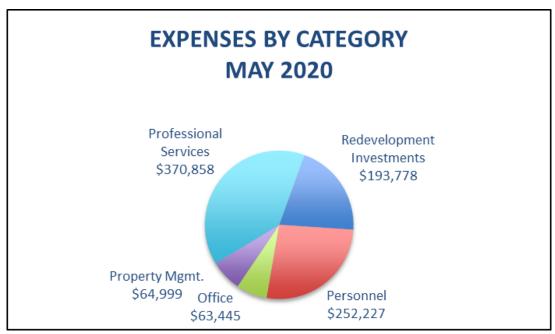

|                                      | Actual Thru May |             |
|--------------------------------------|-----------------|-------------|
| 4000 Income                          | 2020            | 2020 Budget |
| 4200 Operating Revenue               | \$150,601       | \$2,276,00  |
| 4300 Investment Income               | \$147,311       | \$300,00    |
| Total 4000 Income                    | \$297,632       |             |
| TOTAL INCOME                         | \$297,632       | \$2,576,00  |
| OTAL INCOME                          | <del></del>     | Ψ2,57 0,00  |
| 6000 Operating Expenses              |                 |             |
| 6100 Personnel                       | \$252,227       | \$972,00    |
| 6200 Office                          | \$63,445        | \$227,20    |
| 6300 Property Management             | \$64,999        | \$140,00    |
| Total 6000 Operating Expenses        | \$380,671       | \$1,339,20  |
| 7000 Professional Services           |                 |             |
| 7001 Construction Management         | \$11,280        | \$100,00    |
| 7002 Design - Architects             | \$135,245       | \$400,00    |
| 7003 Design - Landscape Architects   | \$21,423        | \$100,00    |
| 7004 Design - Engineers              |                 | \$40,00     |
| 7005 Legal                           | \$11,880        |             |
| 7006 Real Estate & Finance           | \$30,057        |             |
| 7007 Planning and Policy             | \$550           | , ,         |
| 7009 Accounting                      | \$ 4,850        |             |
| 7010 Marketing / Graphic Design      | • .,            | \$12,00     |
| 7011 Temp and Contract Labor         | \$12,026        |             |
| 7012 Web Design / GIS / IT           | \$2,363         |             |
| 7013 Land and Building Surveys       | <b>\$2,000</b>  | \$15,00     |
| 7014 Records Management / Archivist  | \$7,231         | \$10,00     |
| 7015 Energy & Environmental Planning | Ψ1,201          | \$2,00      |
| 7017 Transportation Planning         | \$58,938        |             |
| 7018 Investment Services             | \$75,015        |             |
| 7019 Workforce / Economic Dev.       | Ψ10,010         | \$10,00     |
|                                      | \$0             |             |
| 7020 Information Technology Services | \$370,858       | \$10,00     |
| Total 7000 Professional Services     | \$370,858       | \$1,205,00  |
| 8000 Redevelopment Investments       |                 |             |
| 8200 Forward Fund                    | \$100,409       | \$2,000,00  |
| 8400 Foundry                         |                 | \$120,00    |
| 8500 KSTEP Fund                      |                 | \$300,00    |
| 8700 Property Investment             | \$93,369        | \$253,00    |
| Total 8000 Redevelopment Investments | \$193,778       | \$2,673,00  |
|                                      |                 |             |
| OTAL EXPENSES                        | \$945,306       | \$5,217,20  |
|                                      |                 |             |
| IET INCOME                           | (\$647,674)     | (\$2,641,20 |