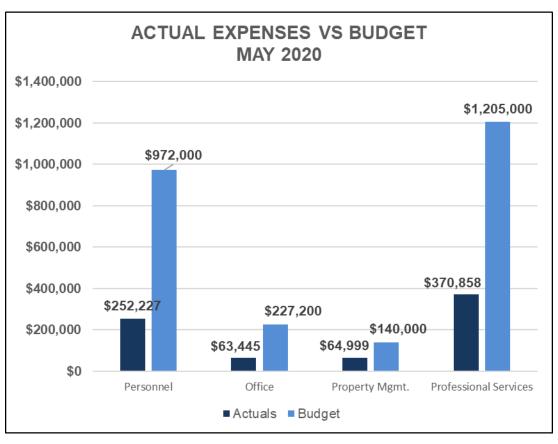

|                                      | Actual Thru May |             |
|--------------------------------------|-----------------|-------------|
| 4000 Income                          | 2020            | 2020 Budget |
| 4200 Operating Revenue               | \$150,601       | \$2,276,00  |
| 4300 Investment Income               | \$147,311       | \$300,00    |
| Total 4000 Income                    | \$297,632       |             |
| TOTAL INCOME                         | \$297,632       | \$2,576,00  |
| OTAL INCOME                          | <del></del>     | Ψ2,57 0,00  |
| 6000 Operating Expenses              |                 |             |
| 6100 Personnel                       | \$252,227       | \$972,00    |
| 6200 Office                          | \$63,445        | \$227,20    |
| 6300 Property Management             | \$64,999        | \$140,00    |
| Total 6000 Operating Expenses        | \$380,671       | \$1,339,20  |
| 7000 Professional Services           |                 |             |
| 7001 Construction Management         | \$11,280        | \$100,00    |
| 7002 Design - Architects             | \$135,245       | \$400,00    |
| 7003 Design - Landscape Architects   | \$21,423        | \$100,00    |
| 7004 Design - Engineers              |                 | \$40,00     |
| 7005 Legal                           | \$11,880        |             |
| 7006 Real Estate & Finance           | \$30,057        |             |
| 7007 Planning and Policy             | \$550           | , ,         |
| 7009 Accounting                      | \$ 4,850        |             |
| 7010 Marketing / Graphic Design      | • .,            | \$12,00     |
| 7011 Temp and Contract Labor         | \$12,026        |             |
| 7012 Web Design / GIS / IT           | \$2,363         |             |
| 7013 Land and Building Surveys       | <b>\$2,000</b>  | \$15,00     |
| 7014 Records Management / Archivist  | \$7,231         | \$10,00     |
| 7015 Energy & Environmental Planning | Ψ1,201          | \$2,00      |
| 7017 Transportation Planning         | \$58,938        |             |
| 7018 Investment Services             | \$75,015        |             |
| 7019 Workforce / Economic Dev.       | Ψ10,010         | \$10,00     |
|                                      | \$0             |             |
| 7020 Information Technology Services | \$370,858       | \$10,00     |
| Total 7000 Professional Services     | \$370,858       | \$1,205,00  |
| 8000 Redevelopment Investments       |                 |             |
| 8200 Forward Fund                    | \$100,409       | \$2,000,00  |
| 8400 Foundry                         |                 | \$120,00    |
| 8500 KSTEP Fund                      |                 | \$300,00    |
| 8700 Property Investment             | \$93,369        | \$253,00    |
| Total 8000 Redevelopment Investments | \$193,778       | \$2,673,00  |
|                                      |                 |             |
| OTAL EXPENSES                        | \$945,306       | \$5,217,20  |
|                                      |                 |             |
| IET INCOME                           | (\$647,674)     | (\$2,641,20 |