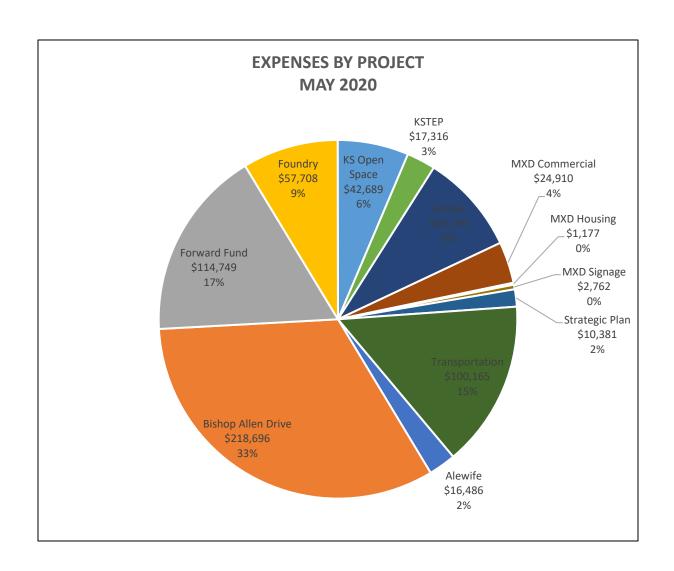

|                                      | Actual Thru May |             |
|--------------------------------------|-----------------|-------------|
| 4000 Income                          | 2020            | 2020 Budget |
| 4200 Operating Revenue               | \$150,601       | \$2,276,00  |
| 4300 Investment Income               | \$147,311       | \$300,00    |
| Total 4000 Income                    | \$297,632       |             |
| TOTAL INCOME                         | \$297,632       | \$2,576,00  |
| OTAL INCOME                          | <del></del>     | Ψ2,57 0,00  |
| 6000 Operating Expenses              |                 |             |
| 6100 Personnel                       | \$252,227       | \$972,00    |
| 6200 Office                          | \$63,445        | \$227,20    |
| 6300 Property Management             | \$64,999        | \$140,00    |
| Total 6000 Operating Expenses        | \$380,671       | \$1,339,20  |
| 7000 Professional Services           |                 |             |
| 7001 Construction Management         | \$11,280        | \$100,00    |
| 7002 Design - Architects             | \$135,245       | \$400,00    |
| 7003 Design - Landscape Architects   | \$21,423        | \$100,00    |
| 7004 Design - Engineers              |                 | \$40,00     |
| 7005 Legal                           | \$11,880        |             |
| 7006 Real Estate & Finance           | \$30,057        |             |
| 7007 Planning and Policy             | \$550           | , ,         |
| 7009 Accounting                      | \$ 4,850        |             |
| 7010 Marketing / Graphic Design      | • .,            | \$12,00     |
| 7011 Temp and Contract Labor         | \$12,026        |             |
| 7012 Web Design / GIS / IT           | \$2,363         |             |
| 7013 Land and Building Surveys       | <b>\$2,000</b>  | \$15,00     |
| 7014 Records Management / Archivist  | \$7,231         | \$10,00     |
| 7015 Energy & Environmental Planning | Ψ1,201          | \$2,00      |
| 7017 Transportation Planning         | \$58,938        |             |
| 7018 Investment Services             | \$75,015        |             |
| 7019 Workforce / Economic Dev.       | Ψ10,010         | \$10,00     |
|                                      | \$0             |             |
| 7020 Information Technology Services | \$370,858       | \$10,00     |
| Total 7000 Professional Services     | \$370,858       | \$1,205,00  |
| 8000 Redevelopment Investments       |                 |             |
| 8200 Forward Fund                    | \$100,409       | \$2,000,00  |
| 8400 Foundry                         |                 | \$120,00    |
| 8500 KSTEP Fund                      |                 | \$300,00    |
| 8700 Property Investment             | \$93,369        | \$253,00    |
| Total 8000 Redevelopment Investments | \$193,778       | \$2,673,00  |
|                                      |                 |             |
| OTAL EXPENSES                        | \$945,306       | \$5,217,20  |
|                                      |                 |             |
| IET INCOME                           | (\$647,674)     | (\$2,641,20 |