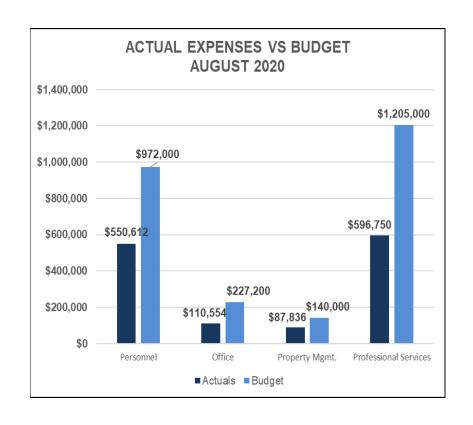

|                                                              | Actual Thru<br>August 2020 | 2020 Budget*         |
|--------------------------------------------------------------|----------------------------|----------------------|
| 4000 Income                                                  |                            |                      |
| 4200 Operating Revenue                                       | \$238,453                  | \$2,276,000          |
| 4300 Investment Income                                       | \$874,652                  | \$300,000            |
| Total 4000 Income                                            | \$1,113,105                | \$2,576,000          |
| TOTAL INCOME                                                 | \$1,113,105                | \$2,576,000          |
| TOTAL INCOME                                                 | \$1,113,105                | \$2,576,000          |
| 6000 Operating Expenses                                      |                            |                      |
| 6100 Personnel                                               | \$550,612                  | \$972,000            |
| 6200 Office                                                  | \$110,554                  | \$227,200            |
| 6300 Property Management                                     | \$87,836                   | \$140,000            |
| Total 6000 Operating Expenses                                | \$749,002                  | \$1,339,200          |
| 7000 Burfaraianal Camilana                                   |                            |                      |
| 7000 Professional Services  7001 Construction Management     | \$48,312                   | \$100,000            |
| 7001 Construction management 7002 Design - Architects        | \$251,215                  | \$400,000            |
| 7002 Design - Architects 7003 Design - Landscape Architects  | \$26,023                   | \$100,000            |
| 7004 Design - Engineers                                      | Ψ20,023                    | \$40,000             |
|                                                              | \$40.725                   |                      |
| 7005 Legal 7006 Real Estate & Finance                        | \$40,725<br>\$30,057       | \$80,000<br>\$14,000 |
| 7007 Planning and Policy                                     | \$3,175                    | \$60,000             |
| 7009 Accounting                                              | \$4,850                    | \$20,000             |
| 7010 Marketing / Graphic Design                              | φ4,000                     | \$12,000             |
| 7010 Marketing / Graphic Design 7011 Temp and Contract Labor | \$13,657                   | \$12,000             |
| 7012 Web Design / GIS / IT                                   | \$5,680                    | \$10,000             |
| 7013 Land and Building Surveys                               | ψ3,000                     | \$15,000             |
| 7014 Records Management / Archivist                          | \$7,231                    | \$10,000             |
| 7015 Energy & Environmental Planning                         | Ψ1,201                     | \$2,000              |
| 7017 Transportation Planning                                 | \$58,938                   | \$120,000            |
| 7018 Investment Services                                     | \$106,887                  | \$200,000            |
| 7019 Workforce / Economic Dev.                               | Ψ100,007                   | \$10,000             |
| 7020 Information Technology Services                         | \$0                        | \$10,000             |
| Total 7000 Professional Services                             | \$596,750                  | \$1,205,000          |
|                                                              |                            |                      |
| 8000 Redevelopment Investments 8200 Forward Fund             | \$177,959                  | \$2,000,000          |
| 8400 Foundry                                                 | \$2,000,000                | \$120,000            |
| 8500 KSTEP Fund                                              | \$2,000,000                | \$120,000            |
| 8700 Property Investment                                     | \$2,080<br>\$149,499       | \$300,000            |
| Total 8000 Redevelopment Investments                         | \$2,329,538                | \$2,673,000          |
|                                                              | , =,===,==0                | . /223,80            |
|                                                              |                            |                      |
| TOTAL EXPENSES                                               | \$3,675,290                | \$5,217,200          |
| NET INCOME                                                   | -\$2,562,185               | -\$2,641,200         |