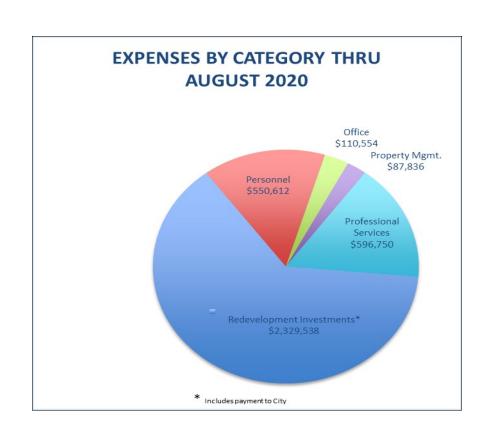

|                                                              | Actual Thru<br>August 2020 | 2020 Budget*         |
|--------------------------------------------------------------|----------------------------|----------------------|
| 4000 Income                                                  |                            |                      |
| 4200 Operating Revenue                                       | \$238,453                  | \$2,276,000          |
| 4300 Investment Income                                       | \$874,652                  | \$300,000            |
| Total 4000 Income                                            | \$1,113,105                | \$2,576,000          |
| TOTAL INCOME                                                 | \$1,113,105                | \$2,576,000          |
| TOTAL INCOME                                                 | \$1,113,105                | \$2,576,000          |
| 6000 Operating Expenses                                      |                            |                      |
| 6100 Personnel                                               | \$550,612                  | \$972,000            |
| 6200 Office                                                  | \$110,554                  | \$227,200            |
| 6300 Property Management                                     | \$87,836                   | \$140,000            |
| Total 6000 Operating Expenses                                | \$749,002                  | \$1,339,200          |
| 7000 Burfaraianal Camilana                                   |                            |                      |
| 7000 Professional Services  7001 Construction Management     | \$48,312                   | \$100,000            |
| 7001 Construction management 7002 Design - Architects        | \$251,215                  | \$400,000            |
| 7002 Design - Architects 7003 Design - Landscape Architects  | \$26,023                   | \$100,000            |
| 7004 Design - Engineers                                      | Ψ20,023                    | \$40,000             |
|                                                              | \$40.725                   |                      |
| 7005 Legal 7006 Real Estate & Finance                        | \$40,725<br>\$30,057       | \$80,000<br>\$14,000 |
| 7007 Planning and Policy                                     | \$3,175                    | \$60,000             |
| 7009 Accounting                                              | \$4,850                    | \$20,000             |
| 7010 Marketing / Graphic Design                              | φ4,000                     | \$12,000             |
| 7010 Marketing / Graphic Design 7011 Temp and Contract Labor | \$13,657                   | \$12,000             |
| 7012 Web Design / GIS / IT                                   | \$5,680                    | \$10,000             |
| 7013 Land and Building Surveys                               | ψ3,000                     | \$15,000             |
| 7014 Records Management / Archivist                          | \$7,231                    | \$10,000             |
| 7015 Energy & Environmental Planning                         | Ψ1,201                     | \$2,000              |
| 7017 Transportation Planning                                 | \$58,938                   | \$120,000            |
| 7018 Investment Services                                     | \$106,887                  | \$200,000            |
| 7019 Workforce / Economic Dev.                               | Ψ100,007                   | \$10,000             |
| 7020 Information Technology Services                         | \$0                        | \$10,000             |
| Total 7000 Professional Services                             | \$596,750                  | \$1,205,000          |
|                                                              |                            |                      |
| 8000 Redevelopment Investments 8200 Forward Fund             | \$177,959                  | \$2,000,000          |
| 8400 Foundry                                                 | \$2,000,000                | \$120,000            |
| 8500 KSTEP Fund                                              | \$2,000,000                | \$120,000            |
| 8700 Property Investment                                     | \$2,080<br>\$149,499       | \$300,000            |
| Total 8000 Redevelopment Investments                         | \$2,329,538                | \$2,673,000          |
|                                                              | , =,===,==0                | . /223,80            |
|                                                              |                            |                      |
| TOTAL EXPENSES                                               | \$3,675,290                | \$5,217,200          |
| NET INCOME                                                   | -\$2,562,185               | -\$2,641,200         |