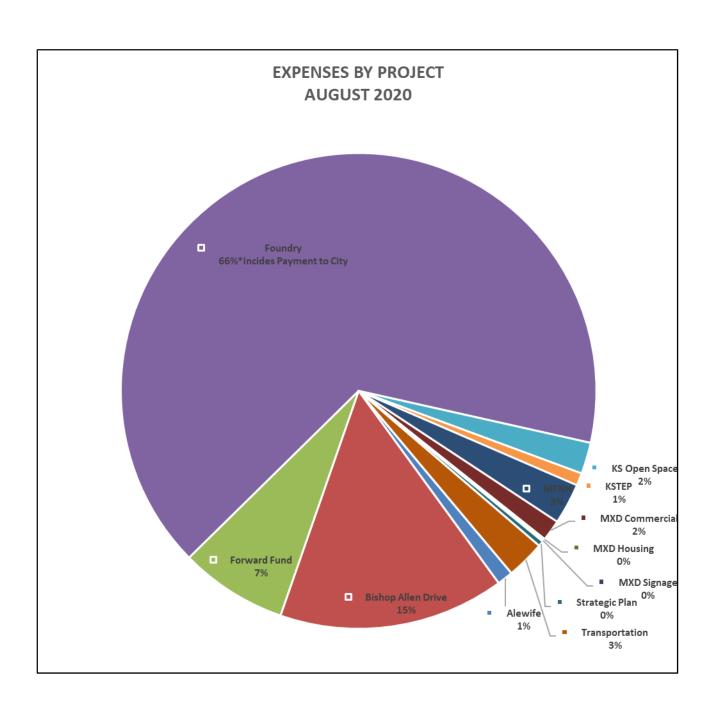

|                                                              | Actual Thru<br>August 2020 | 2020 Budget*         |
|--------------------------------------------------------------|----------------------------|----------------------|
| 4000 Income                                                  |                            |                      |
| 4200 Operating Revenue                                       | \$238,453                  | \$2,276,000          |
| 4300 Investment Income                                       | \$874,652                  | \$300,000            |
| Total 4000 Income                                            | \$1,113,105                | \$2,576,000          |
| TOTAL INCOME                                                 | \$1,113,105                | \$2,576,000          |
| TOTAL INCOME                                                 | \$1,113,105                | \$2,576,000          |
| 6000 Operating Expenses                                      |                            |                      |
| 6100 Personnel                                               | \$550,612                  | \$972,000            |
| 6200 Office                                                  | \$110,554                  | \$227,200            |
| 6300 Property Management                                     | \$87,836                   | \$140,000            |
| Total 6000 Operating Expenses                                | \$749,002                  | \$1,339,200          |
| 7000 Burfaraianal Camilana                                   |                            |                      |
| 7000 Professional Services  7001 Construction Management     | \$48,312                   | \$100,000            |
| 7001 Construction management 7002 Design - Architects        | \$251,215                  | \$400,000            |
| 7002 Design - Architects 7003 Design - Landscape Architects  | \$26,023                   | \$100,000            |
| 7004 Design - Engineers                                      | Ψ20,023                    | \$40,000             |
|                                                              | \$40.725                   |                      |
| 7005 Legal 7006 Real Estate & Finance                        | \$40,725<br>\$30,057       | \$80,000<br>\$14,000 |
| 7007 Planning and Policy                                     | \$3,175                    | \$60,000             |
| 7009 Accounting                                              | \$4,850                    | \$20,000             |
| 7010 Marketing / Graphic Design                              | φ4,000                     | \$12,000             |
| 7010 Marketing / Graphic Design 7011 Temp and Contract Labor | \$13,657                   | \$12,000             |
| 7012 Web Design / GIS / IT                                   | \$5,680                    | \$10,000             |
| 7013 Land and Building Surveys                               | ψ3,000                     | \$15,000             |
| 7014 Records Management / Archivist                          | \$7,231                    | \$10,000             |
| 7015 Energy & Environmental Planning                         | Ψ1,201                     | \$2,000              |
| 7017 Transportation Planning                                 | \$58,938                   | \$120,000            |
| 7018 Investment Services                                     | \$106,887                  | \$200,000            |
| 7019 Workforce / Economic Dev.                               | Ψ100,007                   | \$10,000             |
| 7020 Information Technology Services                         | \$0                        | \$10,000             |
| Total 7000 Professional Services                             | \$596,750                  | \$1,205,000          |
|                                                              |                            |                      |
| 8000 Redevelopment Investments 8200 Forward Fund             | \$177,959                  | \$2,000,000          |
| 8400 Foundry                                                 | \$2,000,000                | \$120,000            |
| 8500 KSTEP Fund                                              | \$2,000,000                | \$120,000            |
| 8700 Property Investment                                     | \$2,080<br>\$149,499       | \$300,000            |
| Total 8000 Redevelopment Investments                         | \$2,329,538                | \$2,673,000          |
|                                                              | , =,===,==0                | . /223,80            |
|                                                              |                            |                      |
| TOTAL EXPENSES                                               | \$3,675,290                | \$5,217,200          |
| NET INCOME                                                   | -\$2,562,185               | -\$2,641,200         |