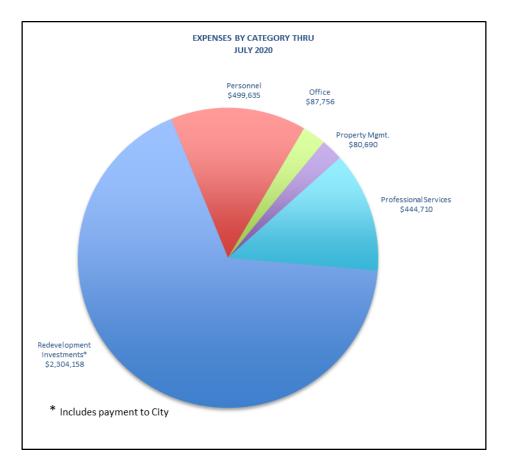

| CAMBRIDGE<br>REDEVELOPMENT<br>AUTHORITY                                  |                  |                         |
|--------------------------------------------------------------------------|------------------|-------------------------|
|                                                                          | Actual Thru      | 2020 Budgett            |
| 4000 Income                                                              | July 2020        | 2020 Budget*            |
| 4200 Operating Revenue                                                   | \$196,525        | \$2,276,000             |
| 4300 Investment Income                                                   | \$595,715        | \$300,000               |
| Total 4000 Income                                                        | \$792,239        | \$2,576,000             |
|                                                                          |                  |                         |
| TOTAL INCOME                                                             | \$792,239        | \$2,576,000             |
|                                                                          |                  |                         |
| 6000 Operating Expenses                                                  |                  |                         |
| 6100 Personnel                                                           | \$499,635        | \$972,000               |
| 6200 Office                                                              | \$87,756         | \$227,200               |
| 6300 Property Management                                                 | \$80,690         | \$140,000               |
| Total 6000 Operating Expenses                                            | \$668,080        | \$1,339,200             |
|                                                                          |                  |                         |
| 7000 Professional Services                                               |                  |                         |
| 7001 Construction Management                                             | \$32,703         | \$100,000               |
| 7002 Design - Architects                                                 | \$136,745        | \$400,000               |
| 7003 Design - Landscape Architects                                       | \$26,023         | \$100,000               |
| 7004 Design - Engineers                                                  |                  | \$40,000                |
| 7005 Legal                                                               | \$35,460         | \$80,000                |
| 7006 Real Estate & Finance                                               | \$30,057         | \$14,000                |
| 7007 Planning and Policy                                                 | \$550            | \$60,000                |
| 7009 Accounting                                                          | \$4,850          | \$20,000                |
| 7010 Marketing / Graphic Design                                          |                  | \$12,000                |
| 7011 Temp and Contract Labor                                             | \$13,657         | \$2,000                 |
| 7012 Web Design / GIS / IT                                               | \$5,680          | \$10,000                |
| 7013 Land and Building Surveys                                           | •                | \$15,000                |
| 7014 Records Management / Archivist                                      | \$7,231          | \$10,000                |
| 7015 Energy & Environmental Planning                                     | <b>\$50,000</b>  | \$2,000                 |
| 7017 Transportation Planning                                             | \$58,938         | \$120,000               |
| 7018 Investment Services                                                 | \$92,816         | \$200,000               |
| 7019 Workforce / Economic Dev.                                           | 0.2              | \$10,000<br>\$10,000    |
| 7020 Information Technology Services<br>Total 7000 Professional Services | \$0<br>\$444,710 | \$10,000<br>\$1,205,000 |
|                                                                          | \$+++,r1U        | φ1,203,000              |
| 8000 Redevelopment Investments                                           |                  |                         |
| 8200 Forward Fund                                                        | \$171,459        | \$2,000,000             |
| 8400 Foundry                                                             | \$2,000,000      | \$120,000               |
| 8500 KSTEP Fund                                                          | \$2,080          | \$300,000               |
| 8700 Property Investment                                                 | \$130,618        | \$253,000               |
| Total 8000 Redevelopment Investments                                     | \$2,304,158      | \$2,673,000             |
|                                                                          |                  |                         |
|                                                                          |                  |                         |
| TOTAL EXPENSES                                                           | \$3,416,948      | \$5,217,200             |
|                                                                          |                  |                         |
| NET INCOME                                                               | -\$2,624,708     | -\$2,641,200            |
|                                                                          |                  |                         |