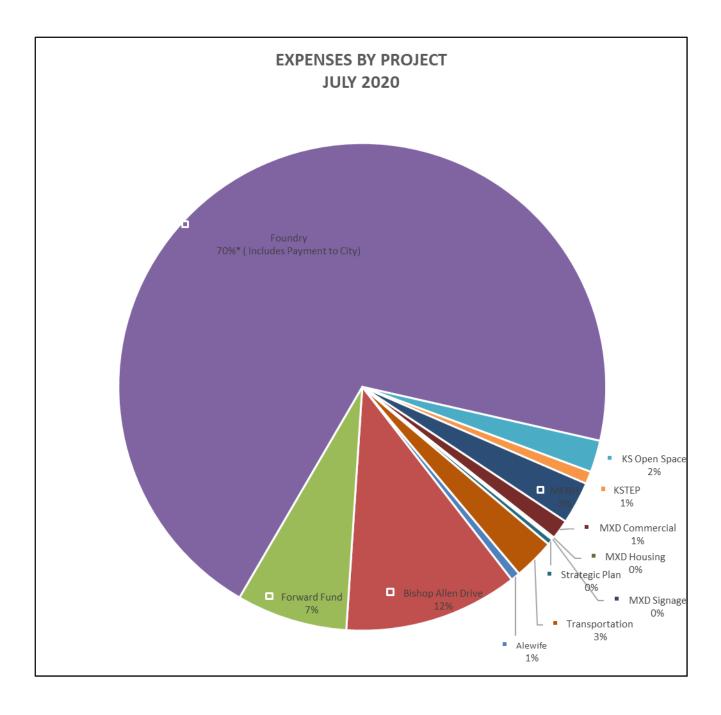

| CAMBRIDGE<br>REDEVELOPMENT<br>AUTHORITY                                  |                  |                         |
|--------------------------------------------------------------------------|------------------|-------------------------|
|                                                                          | Actual Thru      | 2020 Budgett            |
| 4000 Income                                                              | July 2020        | 2020 Budget*            |
| 4200 Operating Revenue                                                   | \$196,525        | \$2,276,000             |
| 4300 Investment Income                                                   | \$595,715        | \$300,000               |
| Total 4000 Income                                                        | \$792,239        | \$2,576,000             |
|                                                                          |                  |                         |
| TOTAL INCOME                                                             | \$792,239        | \$2,576,000             |
|                                                                          |                  |                         |
| 6000 Operating Expenses                                                  |                  |                         |
| 6100 Personnel                                                           | \$499,635        | \$972,000               |
| 6200 Office                                                              | \$87,756         | \$227,200               |
| 6300 Property Management                                                 | \$80,690         | \$140,000               |
| Total 6000 Operating Expenses                                            | \$668,080        | \$1,339,200             |
|                                                                          |                  |                         |
| 7000 Professional Services                                               |                  |                         |
| 7001 Construction Management                                             | \$32,703         | \$100,000               |
| 7002 Design - Architects                                                 | \$136,745        | \$400,000               |
| 7003 Design - Landscape Architects                                       | \$26,023         | \$100,000               |
| 7004 Design - Engineers                                                  |                  | \$40,000                |
| 7005 Legal                                                               | \$35,460         | \$80,000                |
| 7006 Real Estate & Finance                                               | \$30,057         | \$14,000                |
| 7007 Planning and Policy                                                 | \$550            | \$60,000                |
| 7009 Accounting                                                          | \$4,850          | \$20,000                |
| 7010 Marketing / Graphic Design                                          |                  | \$12,000                |
| 7011 Temp and Contract Labor                                             | \$13,657         | \$2,000                 |
| 7012 Web Design / GIS / IT                                               | \$5,680          | \$10,000                |
| 7013 Land and Building Surveys                                           | •                | \$15,000                |
| 7014 Records Management / Archivist                                      | \$7,231          | \$10,000                |
| 7015 Energy & Environmental Planning                                     | <b>\$50,000</b>  | \$2,000                 |
| 7017 Transportation Planning                                             | \$58,938         | \$120,000               |
| 7018 Investment Services                                                 | \$92,816         | \$200,000               |
| 7019 Workforce / Economic Dev.                                           | 0.2              | \$10,000<br>\$10,000    |
| 7020 Information Technology Services<br>Total 7000 Professional Services | \$0<br>\$444,710 | \$10,000<br>\$1,205,000 |
|                                                                          | \$+++,r1U        | φ1,203,000              |
| 8000 Redevelopment Investments                                           |                  |                         |
| 8200 Forward Fund                                                        | \$171,459        | \$2,000,000             |
| 8400 Foundry                                                             | \$2,000,000      | \$120,000               |
| 8500 KSTEP Fund                                                          | \$2,080          | \$300,000               |
| 8700 Property Investment                                                 | \$130,618        | \$253,000               |
| Total 8000 Redevelopment Investments                                     | \$2,304,158      | \$2,673,000             |
|                                                                          |                  |                         |
|                                                                          |                  |                         |
| TOTAL EXPENSES                                                           | \$3,416,948      | \$5,217,200             |
|                                                                          |                  |                         |
| NET INCOME                                                               | -\$2,624,708     | -\$2,641,200            |
|                                                                          |                  |                         |