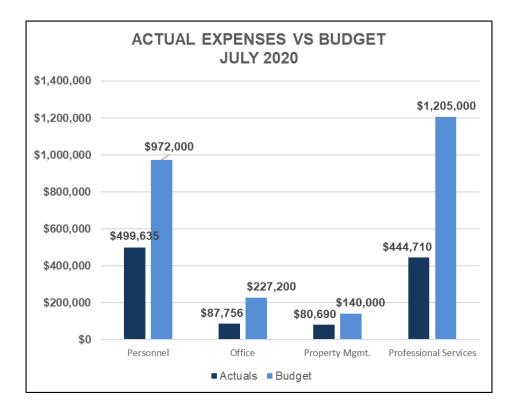

| CAMBRIDGE<br>REDEVELOPMENT<br>AUTHORITY                                  |                  |                         |
|--------------------------------------------------------------------------|------------------|-------------------------|
|                                                                          | Actual Thru      | 2020 Budgett            |
| 4000 Income                                                              | July 2020        | 2020 Budget*            |
| 4200 Operating Revenue                                                   | \$196,525        | \$2,276,000             |
| 4300 Investment Income                                                   | \$595,715        | \$300,000               |
| Total 4000 Income                                                        | \$792,239        | \$2,576,000             |
|                                                                          |                  |                         |
| TOTAL INCOME                                                             | \$792,239        | \$2,576,000             |
|                                                                          |                  |                         |
| 6000 Operating Expenses                                                  |                  |                         |
| 6100 Personnel                                                           | \$499,635        | \$972,000               |
| 6200 Office                                                              | \$87,756         | \$227,200               |
| 6300 Property Management                                                 | \$80,690         | \$140,000               |
| Total 6000 Operating Expenses                                            | \$668,080        | \$1,339,200             |
|                                                                          |                  |                         |
| 7000 Professional Services                                               |                  |                         |
| 7001 Construction Management                                             | \$32,703         | \$100,000               |
| 7002 Design - Architects                                                 | \$136,745        | \$400,000               |
| 7003 Design - Landscape Architects                                       | \$26,023         | \$100,000               |
| 7004 Design - Engineers                                                  |                  | \$40,000                |
| 7005 Legal                                                               | \$35,460         | \$80,000                |
| 7006 Real Estate & Finance                                               | \$30,057         | \$14,000                |
| 7007 Planning and Policy                                                 | \$550            | \$60,000                |
| 7009 Accounting                                                          | \$4,850          | \$20,000                |
| 7010 Marketing / Graphic Design                                          |                  | \$12,000                |
| 7011 Temp and Contract Labor                                             | \$13,657         | \$2,000                 |
| 7012 Web Design / GIS / IT                                               | \$5,680          | \$10,000                |
| 7013 Land and Building Surveys                                           | •                | \$15,000                |
| 7014 Records Management / Archivist                                      | \$7,231          | \$10,000                |
| 7015 Energy & Environmental Planning                                     | <b>\$50,000</b>  | \$2,000                 |
| 7017 Transportation Planning                                             | \$58,938         | \$120,000               |
| 7018 Investment Services                                                 | \$92,816         | \$200,000               |
| 7019 Workforce / Economic Dev.                                           | 0.2              | \$10,000<br>\$10,000    |
| 7020 Information Technology Services<br>Total 7000 Professional Services | \$0<br>\$444,710 | \$10,000<br>\$1,205,000 |
|                                                                          | \$+++,r1U        | φ1,203,000              |
| 8000 Redevelopment Investments                                           |                  |                         |
| 8200 Forward Fund                                                        | \$171,459        | \$2,000,000             |
| 8400 Foundry                                                             | \$2,000,000      | \$120,000               |
| 8500 KSTEP Fund                                                          | \$2,080          | \$300,000               |
| 8700 Property Investment                                                 | \$130,618        | \$253,000               |
| Total 8000 Redevelopment Investments                                     | \$2,304,158      | \$2,673,000             |
|                                                                          |                  |                         |
|                                                                          |                  |                         |
| TOTAL EXPENSES                                                           | \$3,416,948      | \$5,217,200             |
|                                                                          |                  |                         |
| NET INCOME                                                               | -\$2,624,708     | -\$2,641,200            |
|                                                                          |                  |                         |