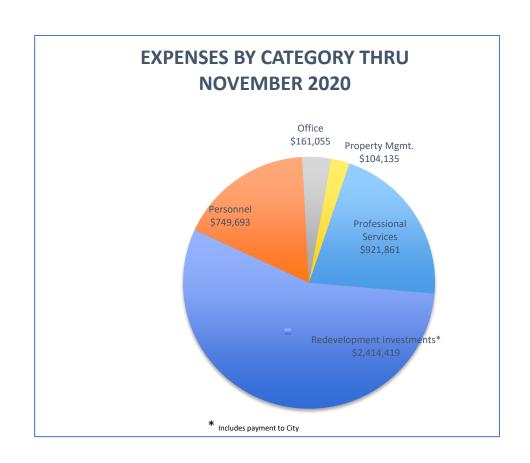

|                                      | A ctual Thru<br>November 2020 | 2020 Budget* |
|--------------------------------------|-------------------------------|--------------|
| 4000 Income                          |                               |              |
| 4200 Operating Revenue               | \$366,818                     | \$744,00     |
| 4300 Investment Income               | \$1,711,699                   | \$806,00     |
| Total 4000 Income                    | \$2,078,517                   | \$1,550,00   |
| OTALINCOME                           | \$2,078,517                   | \$1,550,00   |
| 6000 Operating Expenses              |                               |              |
| 6100 Personnel                       | \$749,693                     | \$918,00     |
| 6200 Office                          | \$161,055                     | \$175,00     |
| 6300 Property Management             | \$104,135                     | \$132,00     |
| Total 6000 Operating Expenses        | \$1,014,883                   | \$1,225,00   |
| 7000 Professional Services           |                               |              |
| 7001 Construction Management         | \$121,742                     | \$125,00     |
| 7002 Design - Architects             | \$398,720                     | \$445,00     |
| 7003 Design - Landscape Architects   | \$36,023                      | \$36,00      |
| 7004 Design - Engineers              | \$2,065                       | \$10,00      |
| 7005 Legal                           | \$55,440                      | \$80,00      |
| 7006 Real Estate & Finance           | \$49,597                      | \$200,00     |
| 7007 Planning and Policy             | \$5,488                       | \$3,00       |
| 7009 Accounting                      | \$17,350                      | \$17,00      |
| 7010 Marketing / Graphic Design      | \$0                           | \$10,00      |
| 7011 Temp and Contract Labor         | \$0                           | \$           |
| 7012 Web Design / GIS / IT           | \$0                           | \$           |
| 7013 Land and Building Surveys       | \$0                           | 9            |
| 7014 Records Management / A rchivist | \$7,231                       | \$7,00       |
| 7015 Energy & Environmental Planning | \$0                           | φ1,00        |
| 7017 Transportation Planning         | \$58,938                      | \$143,00     |
| 7018 Investment Services             | \$145,725                     | \$171,00     |
| 7019 Workforce / Economic Dev.       | \$15,000                      | \$15,00      |
| 7020 Information Technology Services | \$8,542                       | \$10,00      |
| Total 7000 Professional Services     | \$921,861                     | \$1,272,00   |
|                                      |                               |              |
| 8000 Redevelopment Investments       |                               |              |
| 8200 Forward Fund                    | \$190,459                     | \$2,000,00   |
| 8400 Foundry                         | \$2,014,636                   | \$120,00     |
| 8500 KSTEP Fund                      | \$3,980                       | \$120,00     |
| 8700 Property Investment             | \$205,344                     | \$253,00     |
| Total 8000 Redevelopment Investments | \$2,414,419                   | \$2,493,00   |
|                                      |                               |              |
| OTAL EXPENSES                        | \$4,351,164                   | \$4,990,00   |
| ET INCOME                            | -\$2,272,646                  | -\$3,440,00  |