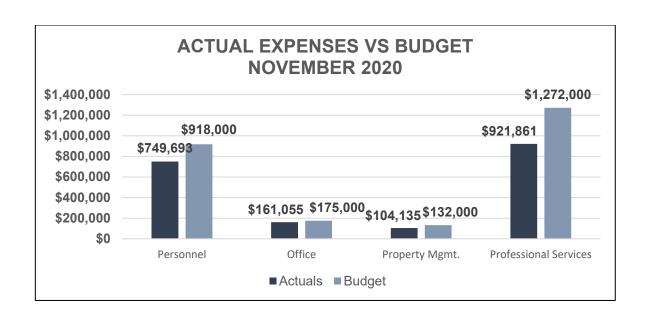

|                                      | A ctual Thru<br>November 2020 | 2020 Budget* |
|--------------------------------------|-------------------------------|--------------|
| 4000 Income                          |                               |              |
| 4200 Operating Revenue               | \$366,818                     | \$744,00     |
| 4300 Investment Income               | \$1,711,699                   | \$806,00     |
| Total 4000 Income                    | \$2,078,517                   | \$1,550,00   |
| OTALINCOME                           | \$2,078,517                   | \$1,550,00   |
| 6000 Operating Expenses              |                               |              |
| 6100 Personnel                       | \$749,693                     | \$918,00     |
| 6200 Office                          | \$161,055                     | \$175,00     |
| 6300 Property Management             | \$104,135                     | \$132,00     |
| Total 6000 Operating Expenses        | \$1,014,883                   | \$1,225,00   |
| 7000 Professional Services           |                               |              |
| 7001 Construction Management         | \$121,742                     | \$125,00     |
| 7002 Design - Architects             | \$398,720                     | \$445,00     |
| 7003 Design - Landscape Architects   | \$36,023                      | \$36,00      |
| 7004 Design - Engineers              | \$2,065                       | \$10,00      |
| 7005 Legal                           | \$55,440                      | \$80,00      |
| 7006 Real Estate & Finance           | \$49,597                      | \$200,00     |
| 7007 Planning and Policy             | \$5,488                       | \$3,00       |
| 7009 Accounting                      | \$17,350                      | \$17,00      |
| 7010 Marketing / Graphic Design      | \$0                           | \$10,00      |
| 7011 Temp and Contract Labor         | \$0                           | \$           |
| 7012 Web Design / GIS / IT           | \$0                           | \$           |
| 7013 Land and Building Surveys       | \$0                           | 9            |
| 7014 Records Management / A rchivist | \$7,231                       | \$7,00       |
| 7015 Energy & Environmental Planning | \$0                           | φ1,00        |
| 7017 Transportation Planning         | \$58,938                      | \$143,00     |
| 7018 Investment Services             | \$145,725                     | \$171,00     |
| 7019 Workforce / Economic Dev.       | \$15,000                      | \$15,00      |
| 7020 Information Technology Services | \$8,542                       | \$10,00      |
| Total 7000 Professional Services     | \$921,861                     | \$1,272,00   |
|                                      |                               |              |
| 8000 Redevelopment Investments       |                               |              |
| 8200 Forward Fund                    | \$190,459                     | \$2,000,00   |
| 8400 Foundry                         | \$2,014,636                   | \$120,00     |
| 8500 KSTEP Fund                      | \$3,980                       | \$120,00     |
| 8700 Property Investment             | \$205,344                     | \$253,00     |
| Total 8000 Redevelopment Investments | \$2,414,419                   | \$2,493,00   |
|                                      |                               |              |
| OTAL EXPENSES                        | \$4,351,164                   | \$4,990,00   |
| ET INCOME                            | -\$2,272,646                  | -\$3,440,00  |