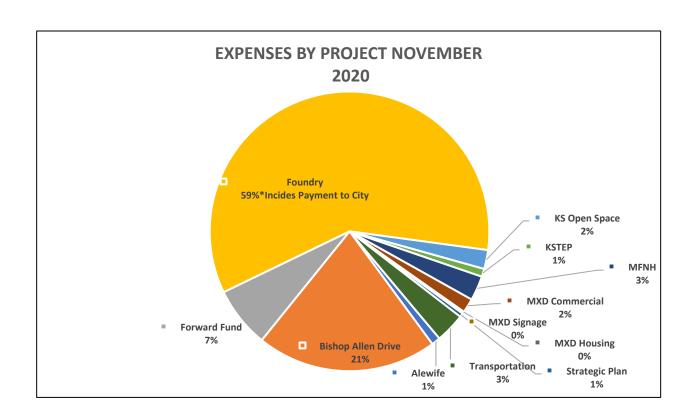

|                                      | A ctual Thru<br>November 2020 | 2020 Budget* |
|--------------------------------------|-------------------------------|--------------|
| 4000 Income                          |                               |              |
| 4200 Operating Revenue               | \$366,818                     | \$744,00     |
| 4300 Investment Income               | \$1,711,699                   | \$806,00     |
| Total 4000 Income                    | \$2,078,517                   | \$1,550,00   |
| OTALINCOME                           | \$2,078,517                   | \$1,550,00   |
| 6000 Operating Expenses              |                               |              |
| 6100 Personnel                       | \$749,693                     | \$918,00     |
| 6200 Office                          | \$161,055                     | \$175,00     |
| 6300 Property Management             | \$104,135                     | \$132,00     |
| Total 6000 Operating Expenses        | \$1,014,883                   | \$1,225,00   |
| 7000 Professional Services           |                               |              |
| 7001 Construction Management         | \$121,742                     | \$125,00     |
| 7002 Design - Architects             | \$398,720                     | \$445,00     |
| 7003 Design - Landscape Architects   | \$36,023                      | \$36,00      |
| 7004 Design - Engineers              | \$2,065                       | \$10,00      |
| 7005 Legal                           | \$55,440                      | \$80,00      |
| 7006 Real Estate & Finance           | \$49,597                      | \$200,00     |
| 7007 Planning and Policy             | \$5,488                       | \$3,00       |
| 7009 Accounting                      | \$17,350                      | \$17,00      |
| 7010 Marketing / Graphic Design      | \$0                           | \$10,00      |
| 7011 Temp and Contract Labor         | \$0                           | \$           |
| 7012 Web Design / GIS / IT           | \$0                           | \$           |
| 7013 Land and Building Surveys       | \$0                           | 9            |
| 7014 Records Management / A rchivist | \$7,231                       | \$7,00       |
| 7015 Energy & Environmental Planning | \$0                           | φ1,00        |
| 7017 Transportation Planning         | \$58,938                      | \$143,00     |
| 7018 Investment Services             | \$145,725                     | \$171,00     |
| 7019 Workforce / Economic Dev.       | \$15,000                      | \$15,00      |
| 7020 Information Technology Services | \$8,542                       | \$10,00      |
| Total 7000 Professional Services     | \$921,861                     | \$1,272,00   |
|                                      |                               |              |
| 8000 Redevelopment Investments       |                               |              |
| 8200 Forward Fund                    | \$190,459                     | \$2,000,00   |
| 8400 Foundry                         | \$2,014,636                   | \$120,00     |
| 8500 KSTEP Fund                      | \$3,980                       | \$120,00     |
| 8700 Property Investment             | \$205,344                     | \$253,00     |
| Total 8000 Redevelopment Investments | \$2,414,419                   | \$2,493,00   |
|                                      |                               |              |
| OTAL EXPENSES                        | \$4,351,164                   | \$4,990,00   |
| ET INCOME                            | -\$2,272,646                  | -\$3,440,00  |