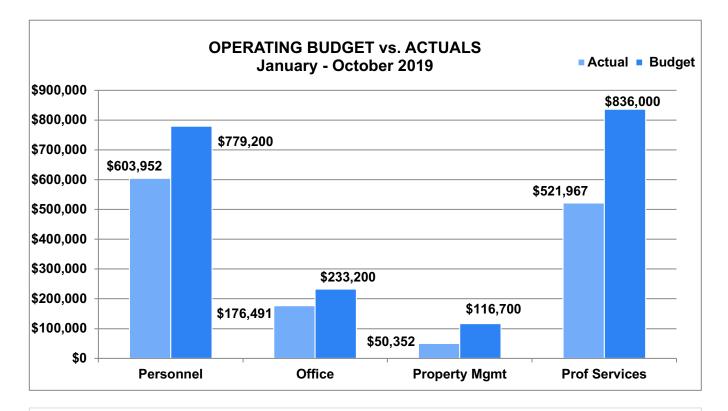

## PROPOSED 2020 Budget - 2 format options

|                                                    |                           |                             | FORMATA                  | FORMAT B                     |                               |
|----------------------------------------------------|---------------------------|-----------------------------|--------------------------|------------------------------|-------------------------------|
| · · · · · · · · · · · · · · · · · · ·              | Actuals as of<br>10.31.19 | 2019 Budget                 | 2020 Total<br>Budget     | 2020 Budget<br>(Bishop Allen | 2020 Budget<br>Other Projects |
| NCOME                                              | 1010 1110                 | 2010 Budgot                 | Buugot                   |                              |                               |
|                                                    |                           |                             | _                        |                              |                               |
| 4000 Income                                        |                           | _                           |                          |                              |                               |
| 4200 Operating Revenue<br>4210 Grants              |                           |                             |                          |                              |                               |
|                                                    | 401 010                   | 21.002.500                  | 1 421 000                |                              | 1 421 00                      |
| 4220 Proceeds from sale of development rights      | 431,818                   | 21,062,500                  | 1,431,000                |                              | 1,431,00                      |
| 4230 Reimbursed Expenses<br>4240 Rental Income     | 63,039                    | 47,900                      | 12,000                   |                              | 12,00                         |
|                                                    | 46 560                    | 46 600                      | 80.000                   |                              | 80,00                         |
| 4241 Lot License Agreements                        | 46,560                    | 46,600                      | 80,000                   |                              |                               |
| 4243 Parcel Six Rental Space                       | 24,600                    | 24,200                      | 25,000                   | 004 000                      | 25,00                         |
| 4244 93-99 Bishop Allen Drive                      | 33,854                    | 101,600                     | 384,000                  | 384,000                      | \$405 O                       |
| Total 4240 Rental Income                           | \$105,014                 | \$172,400                   | \$489,000                | \$384,000                    | \$105,0                       |
| Total 4200 Operating Revenue                       | \$599,871                 | \$21,282,800                | \$1,932,000              | \$384,000                    | \$1,548,0                     |
| 4300 Other Income                                  | 407.004                   | 450.000                     | 50.000                   |                              | 50.00                         |
| 4310 Dividend Income                               | 167,861                   | 150,000                     | 50,000                   |                              | 50,00                         |
| 4320 Interest Income                               | 398,833                   | 450,000                     | 1,000,000                |                              | 1,000,00                      |
| 4340 Realized Gain/Loss                            | 1,620,564                 | 1,000,000                   | 50,000                   |                              | 50,0                          |
| Total 4300 Other Income                            | \$2,187,258               | \$1,600,000<br>\$22,882,800 | \$1,100,000<br>3,032,000 | 0<br>384.000                 | 1,100,0                       |
| Total 4000 Income                                  | \$2,787,129               | \$ZZ,88Z,800                | 3,032,000                | 384,000                      | 2,648,0                       |
| TOTAL INCOME                                       | \$2,787,129               | \$22,882,800                | 3,032,000                | 384,000                      | 2,648,0                       |
| EXPENSES                                           |                           |                             |                          |                              |                               |
|                                                    |                           |                             |                          |                              |                               |
| 6000 Operating Expenses                            |                           |                             |                          |                              |                               |
| 6100 Personnel                                     |                           |                             |                          |                              |                               |
| 6110 Salaries                                      | 414,769                   | 540,000                     | 685,000                  |                              | 685,0                         |
| 6120 Payroll Taxes                                 |                           |                             |                          |                              |                               |
| 6121 Medicare & OASDI (SS)                         | 6,874                     | 11,000                      | 12,500                   |                              | 12,5                          |
| 6123 Unemployment & MA Health Ins                  | 956                       | 1,800                       | 1,500                    |                              | 1,5                           |
| 6124 MA Family Leave                               | 49                        |                             |                          |                              |                               |
| 6125 MA Medical Leave                              | 94                        |                             |                          |                              |                               |
| Total 6120 Payroll Taxes                           | \$7,972                   | \$12,800                    | 14,000                   | 0                            | 14,0                          |
| 6130 Personnel and Fringe Benefits                 |                           |                             |                          |                              |                               |
| 6131 Insurance - Dental                            | 7,386                     | 8,400                       | 12,600                   |                              | 12,6                          |
| 6132 Insurance - Medical (for Employees)           | 45,165                    | 62,700                      | 9,200                    |                              | 9,2                           |
| 6133 Pension (Employees & Retirees)                | 86,224                    | 87,000                      | 126,000                  |                              | 126,0                         |
| 6134 T Subsidy                                     | 3,559                     | 5,200                       | 9,000                    |                              | 9,0                           |
| 6135 Workers Comp & Disability Insurance           | 912                       | 1,100                       | 1,300                    |                              | 1,3                           |
| Total 6130 Personnel and Fringe Benefits           | \$143,246                 | \$164,400                   | 158,100                  | 0                            | 158,1                         |
| 6140 Insurance - Medical (for Retirees, Survivors) | 37,965                    | 55,000                      | 55,000                   |                              | 55,0                          |
| 6150 OPEB Account Contribution                     |                           | 7,000                       | 7,000                    |                              | 7,0                           |
| Total 6100 Personnel                               | \$603,952                 | \$779,200                   | 919,100                  | 0                            | <b>919</b> ,1                 |
| 6200 Office                                        |                           |                             |                          |                              |                               |
| 6210 Community Outreach                            |                           |                             |                          |                              |                               |
| 6211 Materials                                     | 344                       | 2,000                       | 2,000                    |                              | 2,0                           |
| 6212 Public Workshops                              | 603                       | 3,000                       | 3,000                    |                              | 3,0                           |
| 6213 Other                                         | 4,626                     | 6,000                       | 6,000                    |                              | 6,0                           |
| Total 6210 Community Outreach                      | \$5,573                   | \$11,000                    | 11,000                   | 0                            | 11,0                          |
| 6220 Marketing & Professional Development          |                           |                             |                          |                              |                               |
| 6221 Advertising and Notices                       | 1,994                     | 2,000                       | 3,000                    |                              | 3,0                           |
| 6222 Conferences and Training                      | 1,869                     | 11,500                      | 12,000                   |                              | 12,0                          |
| 6223 Dues and Membership                           | 5,880                     | 6,000                       | 7,000                    |                              | 7,0                           |
| 6224 Meals                                         | 493                       | 1,000                       | 1,000                    |                              | 1,0                           |
| 6225 Recruiting                                    |                           |                             |                          |                              |                               |
| 6226 Staff Development Programs                    | 210                       | 1,000                       | 2,000                    |                              | 2,0                           |
| 6227 Subscriptions                                 | 520                       | 600                         | 1,000                    |                              | 1,0                           |
| 6228 Travel                                        | 58                        | 500                         | 500                      |                              | Ę                             |
| Total 6220 Marketing & Professional Development    | \$11,024                  | \$22,600                    | 26,500                   | 0                            | 26,                           |
| 6230 Insurance                                     |                           |                             |                          |                              |                               |
| 6231 Art and Equipment                             | 5,675                     | 6,000                       | 7,000                    |                              | 7,0                           |
| 6232 Commercial Liability                          | 25,663                    | 29,600                      | 35,000                   | 26,000                       | 9,0                           |
| 6233 Special Risk                                  | 8,144                     | 9,000                       | 9,500                    | 2,500                        | 7,0                           |
| 6234 E&O                                           |                           | 2,000                       | 2,000                    |                              | 2,0                           |
| Total 6230 Insurance                               | \$39,482                  | \$46,600                    | 53,500                   | 28,500                       | 25,                           |

|                                           | _             |                   | FORMATA        | FORMAT B      |                |
|-------------------------------------------|---------------|-------------------|----------------|---------------|----------------|
|                                           | Actuals as of | _                 | 2020 Total     | 2020 Budget   | 2020 Budget    |
|                                           | 10.31.19      | 2019 Budget       | Budget         | (Bishop Allen | Other Projects |
| 6240 Office Equipment                     | r -           |                   |                |               |                |
| 6241 Equipment Lease                      | 2,506         | 3,000             |                |               |                |
| 6242 Equipment Purchase (computers, etc.) | 857           | 3,000             | 7,000          |               | 7,000          |
| 6443 Furniture                            | 15,005        | 15,100            | 2,000          |               | 2,000          |
| Total 6240 Office Equipment               | \$18,368      | \$21,100          | 9,000          | 0             | 9,000          |
| 6250 Office Space                         |               |                   |                |               |                |
| 6251 Archives                             | 5,524         | 8,800             | 9,000          |               | 9,000          |
| 6252 Office Rent                          | 68,441        | 75,000            | 75,000         |               | 75,000         |
| 6253 Office Utilities                     | 540           | 600               | 0              |               |                |
| 6254 Other Rental Space                   | 3,847         | 5,000             | 5,500          |               | 5,500          |
| 6255 Parking                              |               | 500               |                |               |                |
| 6256 Repairs and Maintenance              |               | 500               | 500            |               | 500            |
| 6257 Relocation                           | 2,448         | 2,500             |                |               |                |
| Total 6250 Office Space                   | \$80,800      | \$92,900          | 90,000         | 0             | 90,000         |
| 6260 Office Management                    |               |                   |                |               |                |
| 6261 Board Meeting Expenses               | . 863         | 1,500             | 1,500          |               | 1,500          |
| 6263 Office Supplies                      | 7,343         | 8,000             | 10,000         |               | 10,000         |
| 6264 Postage and Delivery                 | 215           | 500               | 500            |               | 500            |
| 6265 Printing and Reproduction            | 2,073         | 10,300            | 7,000          |               | 7,000          |
| 6266 Software                             | 2,063         | 3,100             | 5,000          |               | 5,000          |
| 6267 Payroll Services                     | . 2,000       | 1,200             | 1,500          |               | 1,500          |
| 6268 Financial Service Charges            | 25            | 200               | 500            |               | 500            |
| Total 6260 Office Management              | \$13,388      | \$24,800          | 26,000         | 0             | 26,000         |
| 6270 Telecommunications                   | \$10,000      | φ <b>2</b> -1,000 | 20,000         | Ū             | 20,000         |
| 6271 Internet                             | 1,226         | 2,200             |                |               |                |
| 6272 Mobile                               | 1,560         | 2,200             | 4,500          |               | 4,500          |
| 6273 Telephone                            | 2,293         | 3,000             |                |               |                |
|                                           | 683           | 3,000             | 4,200<br>2,000 |               | 4,200<br>2,000 |
| 6274 Website & Email Hosting              |               |                   |                |               |                |
| 6275 Information Technology               | 2,095         | 6,000             | 6,000          |               | 6,000          |
| Total 6270 Telecommunications             | \$7,856       | \$14,200          | 16,700         | 0             | 16,700         |
| Total 6200 Office                         | \$176,491     | \$233,200         | 232,700        | 28,500        | 204,200        |
| 6300 Property Management                  |               | 40.000            | 15 000         | 10.000        |                |
| 6310 Contract Work                        | 11,934        | 12,000            | 15,000         | 12,000        | 3,000          |
| 6320 Landscaping Maintenance              | 24,454        | 40,000            | 35,000         |               | 35,000         |
| 6330 Repairs                              | 2,579         | 14,000            | 5,000          |               | 5,000          |
| 6340 Snow Removal                         | 7,860         | 30,000            | 30,000         |               | 30,000         |
| 6350 Utilities                            |               |                   |                | 35,000        | 5,000          |
| 6351 Open Space Electric                  | 3,525         | 16,500            | 5,000          |               |                |
| 6352 93-99 Utilities                      | NA            | NA                | 35,000         |               |                |
| Total 6350 Utilities                      | \$3,525       | \$16,500          | 40,000         | 35,000        | 5,000          |
| 6370 Building Management                  |               | \$4,200           | 13,000         | 13,000        |                |
| Total 6300 Property Management            | \$50,352      | \$116,700         | 138,000        | 60,000        | 78,000         |
| otal 6000 Operating Expenses              | \$830,796     | \$1,129,100       | 1,289,800      | 88,500        | 1,201,300      |

|                                       |                           |                    |                      | FORMAT B                     |                               |
|---------------------------------------|---------------------------|--------------------|----------------------|------------------------------|-------------------------------|
|                                       |                           |                    | FORMATA              |                              |                               |
|                                       | Actuals as of<br>10.31.19 | 2019 Budget        | 2020 Total<br>Budget | 2020 Budget<br>(Bishop Allen | 2020 Budget<br>Other Projects |
| 00 Professional Services              |                           |                    |                      |                              |                               |
| 7001 Construction Management          |                           |                    |                      |                              |                               |
| 7002 Design - Architects              | 2,660                     | 60,000             | 325,000              | 125,000                      | 200,00                        |
| 7003 Design - Landscape Architects    | 43,521                    | 110,000            | 100,000              |                              | 100,00                        |
| 7004 Engineers                        | 5,000                     | 6,000              | 40,000               | 20,000                       | 20,00                         |
| 7005 Legal                            | 46,458                    | 80,000             | 80,000               |                              | 80,00                         |
| 7006 Real Estate & Finance            | 97,849                    | 125,000            | 14,000               |                              | 14,0                          |
| 7007 Planning and Policy              | 500                       | 8,000              | 70,000               |                              | 70,0                          |
| 7008 Retail Management / Wayfinding   |                           |                    |                      |                              |                               |
| 7009 Accounting                       | 12,914                    | 30,000             | 20,000               |                              | 20,0                          |
| 7010 Marketing / Graphic Design       | 12,129                    | 16,000             | 12,000               |                              | 12,0                          |
| 7011 Temp and Contract Labor          | 4,970                     | 4,000              | 2,000                |                              | 2,0                           |
| 7012 Web Design / GIS                 | 6,215                     | 10,000             | 10,000               |                              | 10,0                          |
| 7013 Land and Building Surveys        | 18,588                    | 34,000             | 5,000                |                              | 5,0                           |
| 7014 Records Management / Archivist   | 31,017                    | 35,000             | 10,000               |                              | 10,0                          |
| 7015 Energy & Environmental Planning  |                           | 8,000              | 2,000                |                              | 2,0                           |
| 7017 Transportation                   | 79,359                    | 120,000            | 120,000              |                              | 120,0                         |
| 7018 Investment Services              | 121,837                   | 150,000            | 200,000              |                              | 200,0                         |
| 7019 Workforce / Economic Development | 38,950                    | 40,000             | 10,000               |                              | 10,0                          |
| otal 7000 Professional Services       | \$521,967                 | \$836,000          | 1,020,000            | 145,000                      | 875,0                         |
|                                       |                           |                    |                      |                              |                               |
| 00 Redevelopment Investments          |                           |                    |                      |                              |                               |
| 8100 Capital Costs                    | 8,840                     | 9,000              |                      |                              |                               |
| 8200 Forward Fund                     |                           |                    | 0                    |                              |                               |
| 8217 FF 2017                          | 6,250                     | 23,860             | 18,000               |                              | 18,00                         |
| 8218 FF 2018                          | 35,000                    | 89,000             | 54,000               |                              | 54,0                          |
| 8219 FF 2019                          |                           | 300,000            | 200,000              |                              | 200,0                         |
| 8220 FF 2020                          |                           |                    | 100,000              |                              | 100,0                         |
| Total 8200 Forward Fund               | \$41,250                  | \$412,860          | 372,000              | 0                            | 372,0                         |
| 8400 Foundry                          |                           |                    | 0                    |                              |                               |
| 8410 Design                           |                           |                    | 2,000,000            |                              | 2,000,0                       |
| 8420 Operator Support                 | 159,735                   | 280,000            | 120,000              |                              | 120,0                         |
| 8430 Construction                     |                           |                    |                      |                              |                               |
| Total 8400 Foundry                    | 159,735                   | 280,000            | 2,120,000            | 0                            | 2,120,0                       |
| 8500 KSTEP Fund                       |                           | 300,000            |                      |                              |                               |
| 8600 Housing / Community Loan         |                           | 250,000            | 100,000              |                              | 100,00                        |
| 8700 Property Investment              |                           |                    | 0                    |                              |                               |
| 8710 Property Acquisition             | 180,041                   | 2,200,000          |                      |                              |                               |
| 8720 Mortgage Interest Payment        |                           | 91,100             | 364,500              | 364,500                      |                               |
| Total 8700 93-99 Bishop Allen         | 180,041                   | 2,291,100          | 364,500              | 364,500                      |                               |
| otal 8000 Redevelopment Investments   | 389,866                   | 3,542,960          | 2,956,500            | 364,500                      | 2,592,0                       |
|                                       | \$1,742,628               | \$5,508,060        | 5,266,300            | 598,000                      | A 660 34                      |
| AL EXPENSES                           | φ1,/42,028                | <b>\$3,306,000</b> | 5,200,300            | 590,000                      | 4,668,30                      |
|                                       | \$1,044,500               | \$17,374,740       | -\$2,234,300         | -\$214,000                   | -\$2,020,30                   |