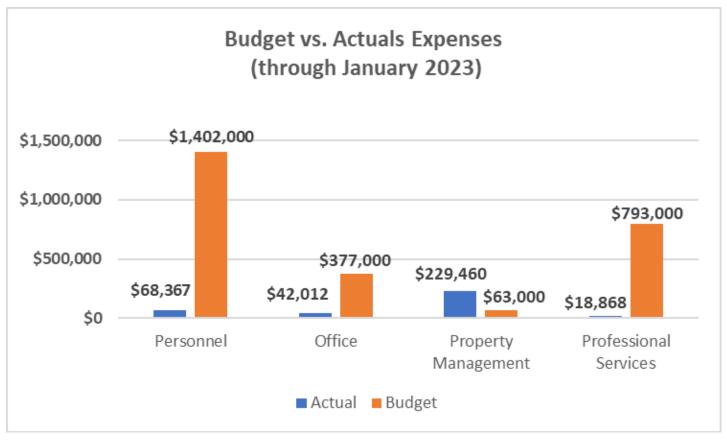

| Budget vs. Actuals (through January 2023) |             |               |
|-------------------------------------------|-------------|---------------|
|                                           | Actuals     | Budget        |
|                                           | riotadio    | Baagot        |
| 4000 Income                               |             |               |
| 4200 Operating Revenue                    | \$193,635   | \$475,000     |
| 4300 Investment Income                    | (\$32,144)  | \$0           |
| Total 4000 Income                         | \$161,490   | \$475,000     |
| TOTAL INCOME                              | \$161,490   | \$475,000     |
| 6000 Operating Expenses                   | . ,         |               |
| 6100 Personnel                            | \$68,367    | \$1,402,000   |
| 6200 Office                               | \$42,012    | \$377,000     |
| 6300 Property Management                  | \$229,460   | \$63,000      |
| Total 6000 Operating Expenses             | \$339,839   | \$1,842,000   |
| 7000 Professional Services                |             |               |
| 7001 Construction Management              | \$3,510     | \$50,000      |
| 7002 Design - Architects                  | \$0         | \$85,000      |
| 7003 Design - Landscape Architects        | \$0         | \$190,000     |
| 7005 Legal                                | \$6,023     | \$60,000      |
| 7006 Real Estate & Finance                | \$0         | \$100,000     |
| 7007 Planning and Policy                  | \$1,473     | \$70,000      |
| 7009 Accounting                           | \$0         | \$20,000      |
| 7010 Marketing / Graphic Design           | \$0         | \$2,000       |
| 7011 Temp and Contract Labor              | \$0         | \$25,000      |
| 7012 Web Design / GIS / IT                | \$0         | \$2,000       |
| 7014 Records Management / Archivist       | \$0         | \$25,000      |
| 7017 Transportation Planning              | \$0         | \$60,000      |
| 7018 Investment Services                  | \$6,327     | \$75,000      |
| 7020 Information Technology Services      | \$1,536     | \$18,000      |
| 7021 Insurance Consultant                 | \$0         | \$5,000       |
| 7024 Recruiter/HR Consulting              | \$0         | \$6,000       |
| Total 7000 Professional Services          | \$18,868    | \$793,000     |
| 8000 Redevelopment Investments            |             |               |
| 8200 Forward Fund                         |             | \$100,000     |
| 8300 Real Estate Acquisitions             |             | \$600,000     |
| 8400 Foundry                              |             |               |
| 8500 KSTEP                                |             |               |
| Total 8000 Redevelopment Investments      | ••          | \$700,000     |
| TOTAL EXPENSES                            | \$358,706   | \$3,335,000   |
| NET INCOME                                | (\$197,216) | (\$2,860,000) |