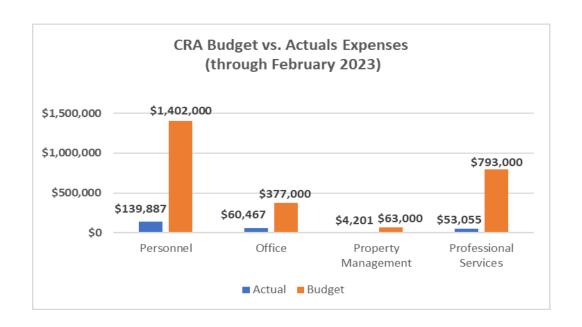

| 2023 CRA Budget vs. Actuals (through February 2023) |             |               |
|-----------------------------------------------------|-------------|---------------|
|                                                     | Actuals     | Budget        |
| 4000 Income                                         |             |               |
| 4200 Operating Revenue                              | \$80,000    | \$475,000     |
| 4300 Investment Income                              | (\$284,197) | \$0           |
| Total 4000 Income                                   | (\$204,197) | \$475,000     |
| TOTAL INCOME                                        | (\$204,197) | \$475,000     |
| 6000 Operating Expenses                             |             |               |
| 6100 Personnel                                      | \$139,887   | \$1,402,000   |
| 6200 Office                                         | \$60,467    | \$377,000     |
| 6300 Property Management                            | \$4,201     | \$63,000      |
| Total 6000 Operating Expenses                       | \$204,555   | \$1,842,000   |
| 7000 Professional Services                          |             |               |
| 7001 Construction Management                        | \$3,510     | \$50,000      |
| 7002 Design - Architects                            | \$0         | \$85,000      |
| 7003 Design - Landscape Architects                  | \$0         | \$190,000     |
| 7005 Legal                                          | \$10,539    | \$60,000      |
| 7006 Real Estate & Finance                          | \$5,010     | \$100,000     |
| 7007 Planning and Policy                            | \$1,473     | \$70,000      |
| 7009 Accounting                                     | \$0         | \$20,000      |
| 7010 Marketing / Graphic Design                     | \$0         | \$2,000       |
| 7011 Temp and Contract Labor                        | \$0         | \$25,000      |
| 7012 Web Design / GIS / IT                          | \$0         | \$2,000       |
| 7014 Records Management / Archivist                 | \$0         | \$25,000      |
| 7017 Transportation Planning                        | \$18,635    | \$60,000      |
| 7018 Investment Services                            | \$12,353    | \$75,000      |
| 7020 Information Technology Services                | \$1,536     | \$18,000      |
| 7021 Insurance Consultant                           | \$0         | \$5,000       |
| 7024 Recruiter/HR Consulting                        | \$0         | \$6,000       |
| Total 7000 Professional Services                    | \$53,055    | \$793,000     |
| 8000 Redevelopment Investments                      |             |               |
| 8200 Forward Fund                                   |             | \$100,000     |
| 8300 Real Estate Acquisitions                       |             | \$600,000     |
| 8400 Foundry                                        | \$4,741     |               |
| 8500 KSTEP                                          |             |               |
| 8800 BA Solar, Renovation                           | \$26,066    |               |
| Total 8000 Redevelopment Investments                | \$30,807    | \$700,000     |
| TOTAL EXPENSES                                      | \$288,417   | \$3,335,000   |
| NET INCOME                                          | (\$492,614) | (\$2,860,000) |