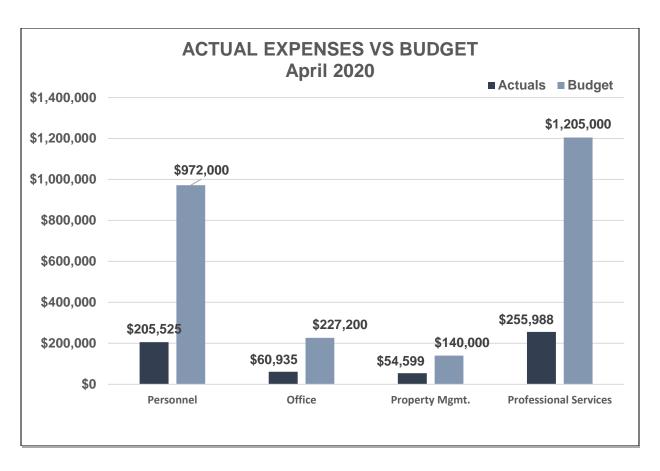

|                                                                       | Actual Thru April<br>2020 | 2020 Budget*                   |
|-----------------------------------------------------------------------|---------------------------|--------------------------------|
| 4000 Income                                                           |                           |                                |
| 4200 Operating Revenue                                                | 144,781                   | 2,276,000                      |
| 4300 Investment Income                                                | <u>-</u> 211,205          | 300,000                        |
| Total 4000 Income                                                     | -\$66,424                 | \$2,576,000                    |
| TOTAL INCOME                                                          | -\$66,424                 | \$2,576,000                    |
| 6000 Operating Expenses                                               |                           |                                |
| 6100 Personnel                                                        | 205,525                   | 972,000                        |
| 6200 Office                                                           | 60,935                    | 227,200                        |
| 6300 Property Management                                              | 54,599                    | 140,000                        |
| Total 6000 Operating Expenses                                         | \$321,058                 | \$1,339,200                    |
| 7000 Professional Services                                            |                           |                                |
| 7001 Construction Management                                          | \$3,150                   | \$100,000                      |
| 7002 Design - Architects                                              | \$72,680                  | \$400,000                      |
| 7003 Design - Landscape Architects                                    | \$21,423                  | \$100,000                      |
| 7004 Design - Engineers                                               |                           | \$40,000                       |
| 7005 Legal                                                            | \$4,725                   | \$80,000                       |
| 7006 Real Estate & Finance                                            | \$13,419                  | \$14,000                       |
| 7007 Planning and Policy                                              | \$550                     | \$60,000                       |
| 7009 Accounting                                                       |                           | \$20,000                       |
| 7010 Marketing / Graphic Design                                       |                           | \$12,000                       |
| 7011 Temp and Contract Labor                                          | \$7,386                   | \$2,000                        |
| 7012 Web Design / GIS / IT                                            | \$2,363                   | \$10,000                       |
| 7013 Land and Building Surveys                                        |                           | \$15,000                       |
| 7014 Records Management / Archivist                                   | \$7,231                   | \$10,000                       |
| 7015 Energy & Environmental Planning                                  |                           | \$2,000                        |
| 7017 Transportation Planning                                          | \$58,938                  | \$120,000                      |
| 7018 Investment Services                                              | \$64,123                  | \$200,000                      |
| 7019 Workforce / Economic Dev.                                        |                           | \$10,000                       |
| 7020 Information Technology Services Total 7000 Professional Services | \$255,988                 | \$10,000<br><b>\$1,205,000</b> |
|                                                                       |                           |                                |
| 8000 Redevelopment Investments                                        | 04.400                    | 0.000.000                      |
| 8200 Forward Fund                                                     | 24,132                    | 2,000,000                      |
| 8400 Foundry                                                          |                           | 120,000                        |
| 8500 KSTEP Fund                                                       | 75.004                    | 300,000                        |
| 8700 Property Investment  Total 8000 Redevelopment Investments        | 75,004<br><b>\$99,136</b> | 253,000<br><b>\$2,673,000</b>  |
| 7.1.00007.1.111                                                       | ***                       |                                |
| Total 9000 Total Misc Exp.                                            | \$280                     | AF 21- 2-1                     |
| TOTAL EXPENSES                                                        | \$676,462                 | \$5,217,200                    |
| NET INCOME                                                            | -\$742,885                | -\$2,641,200                   |