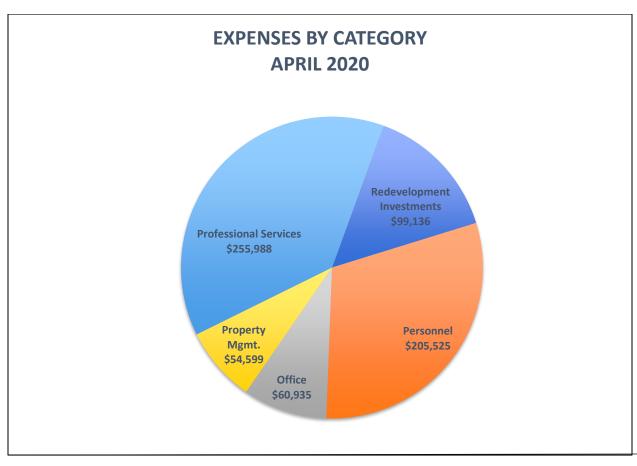

|                                                                       | Actual Thru April<br>2020 | 2020 Budget*                   |
|-----------------------------------------------------------------------|---------------------------|--------------------------------|
| 4000 Income                                                           |                           |                                |
| 4200 Operating Revenue                                                | 144,781                   | 2,276,000                      |
| 4300 Investment Income                                                | <u>-</u> 211,205          | 300,000                        |
| Total 4000 Income                                                     | -\$66,424                 | \$2,576,000                    |
| TOTAL INCOME                                                          | -\$66,424                 | \$2,576,000                    |
| 6000 Operating Expenses                                               |                           |                                |
| 6100 Personnel                                                        | 205,525                   | 972,000                        |
| 6200 Office                                                           | 60,935                    | 227,200                        |
| 6300 Property Management                                              | 54,599                    | 140,000                        |
| Total 6000 Operating Expenses                                         | \$321,058                 | \$1,339,200                    |
| 7000 Professional Services                                            |                           |                                |
| 7001 Construction Management                                          | \$3,150                   | \$100,000                      |
| 7002 Design - Architects                                              | \$72,680                  | \$400,000                      |
| 7003 Design - Landscape Architects                                    | \$21,423                  | \$100,000                      |
| 7004 Design - Engineers                                               |                           | \$40,000                       |
| 7005 Legal                                                            | \$4,725                   | \$80,000                       |
| 7006 Real Estate & Finance                                            | \$13,419                  | \$14,000                       |
| 7007 Planning and Policy                                              | \$550                     | \$60,000                       |
| 7009 Accounting                                                       |                           | \$20,000                       |
| 7010 Marketing / Graphic Design                                       |                           | \$12,000                       |
| 7011 Temp and Contract Labor                                          | \$7,386                   | \$2,000                        |
| 7012 Web Design / GIS / IT                                            | \$2,363                   | \$10,000                       |
| 7013 Land and Building Surveys                                        |                           | \$15,000                       |
| 7014 Records Management / Archivist                                   | \$7,231                   | \$10,000                       |
| 7015 Energy & Environmental Planning                                  |                           | \$2,000                        |
| 7017 Transportation Planning                                          | \$58,938                  | \$120,000                      |
| 7018 Investment Services                                              | \$64,123                  | \$200,000                      |
| 7019 Workforce / Economic Dev.                                        |                           | \$10,000                       |
| 7020 Information Technology Services Total 7000 Professional Services | \$255,988                 | \$10,000<br><b>\$1,205,000</b> |
|                                                                       |                           |                                |
| 8000 Redevelopment Investments                                        | 04.400                    | 0.000.000                      |
| 8200 Forward Fund                                                     | 24,132                    | 2,000,000                      |
| 8400 Foundry                                                          |                           | 120,000                        |
| 8500 KSTEP Fund                                                       | 75.004                    | 300,000                        |
| 8700 Property Investment  Total 8000 Redevelopment Investments        | 75,004<br><b>\$99,136</b> | 253,000<br><b>\$2,673,000</b>  |
| 7.1.00007.1.111                                                       | ***                       |                                |
| Total 9000 Total Misc Exp.                                            | \$280                     | AF 21- 2-1                     |
| TOTAL EXPENSES                                                        | \$676,462                 | \$5,217,200                    |
| NET INCOME                                                            | -\$742,885                | -\$2,641,200                   |