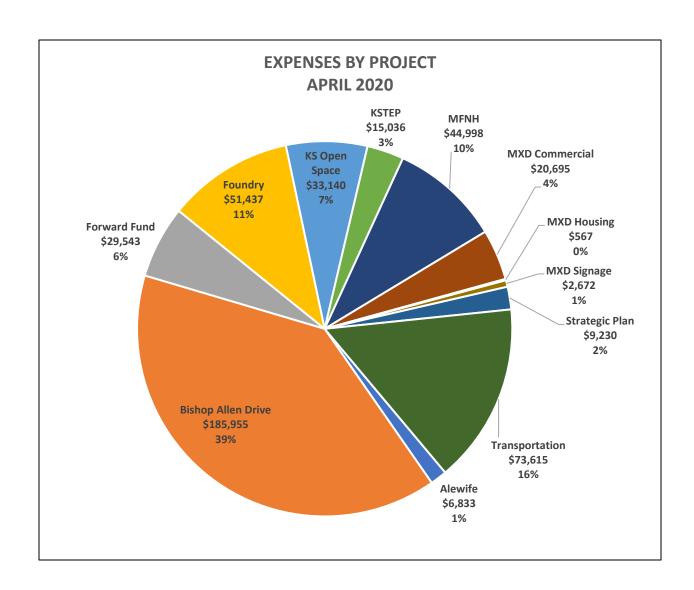

|                                                                       | Actual Thru April<br>2020 | 2020 Budget*                   |
|-----------------------------------------------------------------------|---------------------------|--------------------------------|
| 4000 Income                                                           |                           |                                |
| 4200 Operating Revenue                                                | 144,781                   | 2,276,000                      |
| 4300 Investment Income                                                | <u>-</u> 211,205          | 300,000                        |
| Total 4000 Income                                                     | -\$66,424                 | \$2,576,000                    |
| TOTAL INCOME                                                          | -\$66,424                 | \$2,576,000                    |
| 6000 Operating Expenses                                               |                           |                                |
| 6100 Personnel                                                        | 205,525                   | 972,000                        |
| 6200 Office                                                           | 60,935                    | 227,200                        |
| 6300 Property Management                                              | 54,599                    | 140,000                        |
| Total 6000 Operating Expenses                                         | \$321,058                 | \$1,339,200                    |
| 7000 Professional Services                                            |                           |                                |
| 7001 Construction Management                                          | \$3,150                   | \$100,000                      |
| 7002 Design - Architects                                              | \$72,680                  | \$400,000                      |
| 7003 Design - Landscape Architects                                    | \$21,423                  | \$100,000                      |
| 7004 Design - Engineers                                               |                           | \$40,000                       |
| 7005 Legal                                                            | \$4,725                   | \$80,000                       |
| 7006 Real Estate & Finance                                            | \$13,419                  | \$14,000                       |
| 7007 Planning and Policy                                              | \$550                     | \$60,000                       |
| 7009 Accounting                                                       |                           | \$20,000                       |
| 7010 Marketing / Graphic Design                                       |                           | \$12,000                       |
| 7011 Temp and Contract Labor                                          | \$7,386                   | \$2,000                        |
| 7012 Web Design / GIS / IT                                            | \$2,363                   | \$10,000                       |
| 7013 Land and Building Surveys                                        |                           | \$15,000                       |
| 7014 Records Management / Archivist                                   | \$7,231                   | \$10,000                       |
| 7015 Energy & Environmental Planning                                  |                           | \$2,000                        |
| 7017 Transportation Planning                                          | \$58,938                  | \$120,000                      |
| 7018 Investment Services                                              | \$64,123                  | \$200,000                      |
| 7019 Workforce / Economic Dev.                                        |                           | \$10,000                       |
| 7020 Information Technology Services Total 7000 Professional Services | \$255,988                 | \$10,000<br><b>\$1,205,000</b> |
|                                                                       |                           |                                |
| 8000 Redevelopment Investments                                        | 04.400                    | 0.000.000                      |
| 8200 Forward Fund                                                     | 24,132                    | 2,000,000                      |
| 8400 Foundry                                                          |                           | 120,000                        |
| 8500 KSTEP Fund                                                       | 75.004                    | 300,000                        |
| 8700 Property Investment  Total 8000 Redevelopment Investments        | 75,004<br><b>\$99,136</b> | 253,000<br><b>\$2,673,000</b>  |
| 7.1.00007.1.111                                                       | ***                       |                                |
| Total 9000 Total Misc Exp.                                            | \$280                     | AF 21- 2-1                     |
| TOTAL EXPENSES                                                        | \$676,462                 | \$5,217,200                    |
| NET INCOME                                                            | -\$742,885                | -\$2,641,200                   |