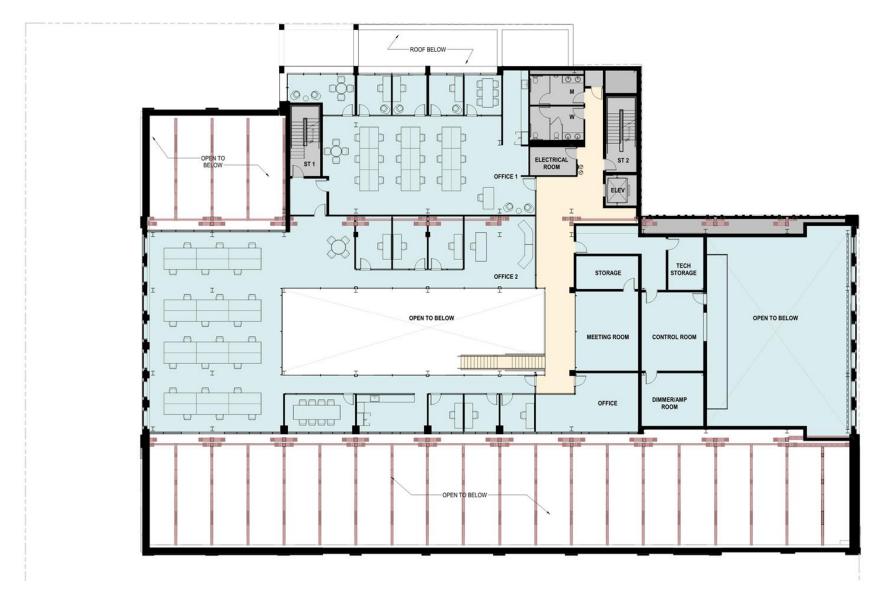

### **Schematic Design - Third Floor Plan**

Ground 24,600 SF Level 2 11,800 SF Level 3 14,000 SF