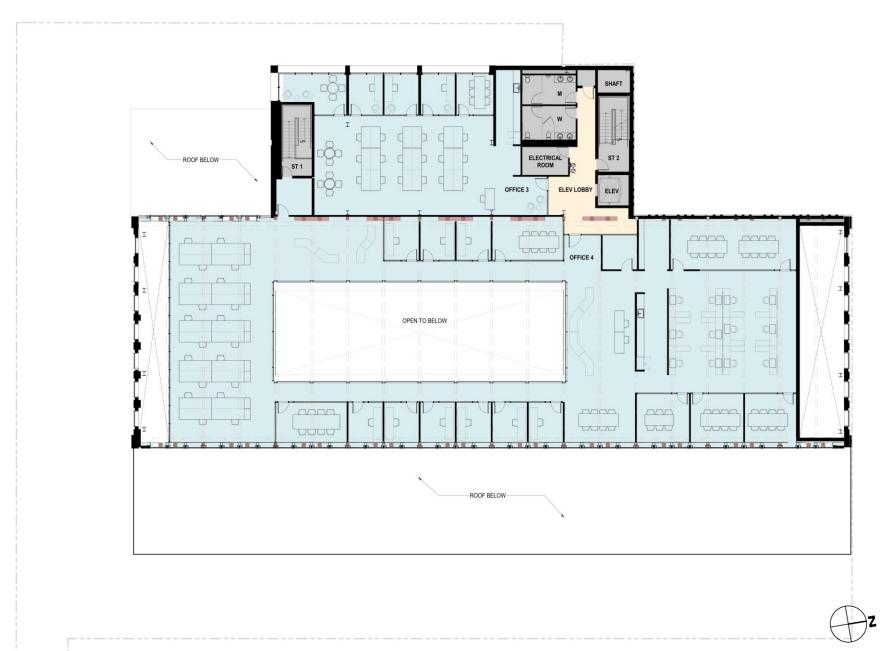

#### **Schematic Design - Second Floor Plan**

Ground 24,600 SF Level 2 11,800 SF Level 3 14,000 SF