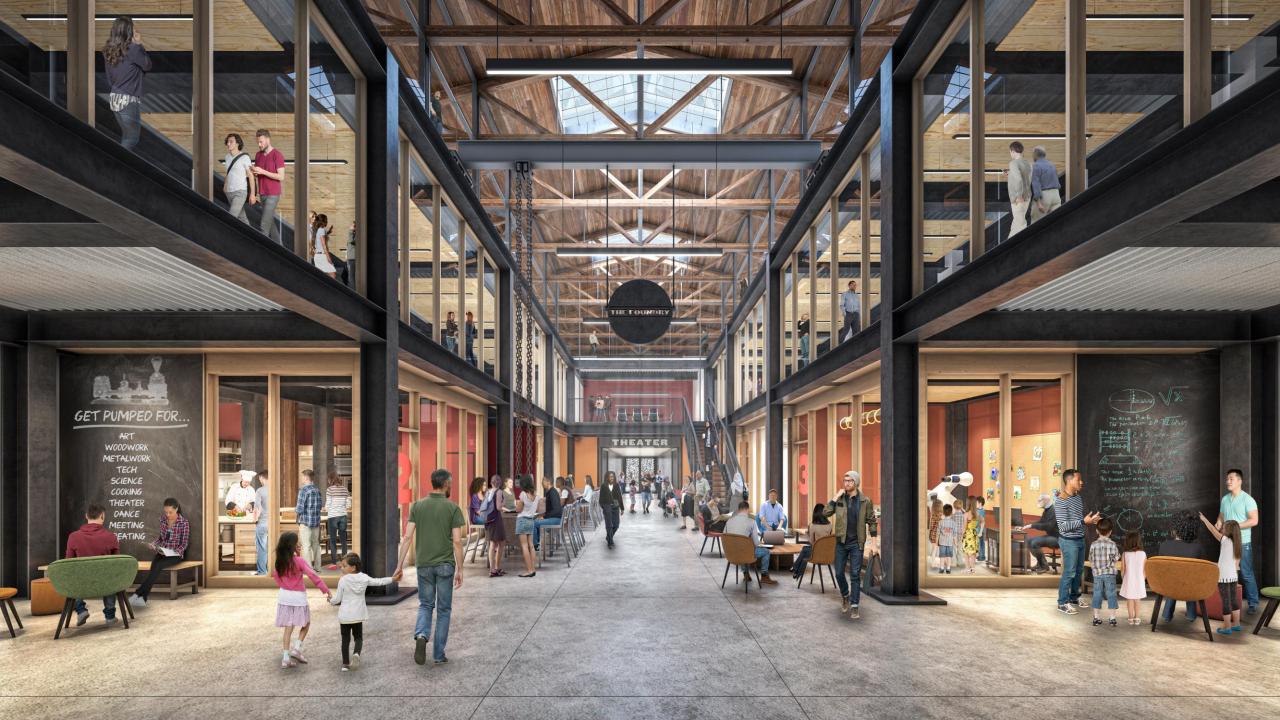

#### The Foundry in Cambridge – Project Overview

#### **Governance Structure:**

Building Owner - City of Cambridge

Master Lease - CRA

Partners in the building's redevelopment

Operator – Foundry Consortium (501c3 Board)

Tenants - Market Rate & Non-Profit Office

Users – Community Organizations & Individuals

Foundry Advisory Committee oversight to City and CRA

# **Building Cross Section**





## **Schematic Design - Ground Floor Plan**



Ground 24,600 SF Level 2 11,800 SF Level 3 14,000 SF



#### **Schematic Design - Second Floor Plan**



Ground 24,600 SF Level 2 11,800 SF Level 3 14,000 SF





### **Schematic Design - Third Floor Plan**



Ground 24,600 SF Level 2 11,800 SF Level 3 14,000 SF