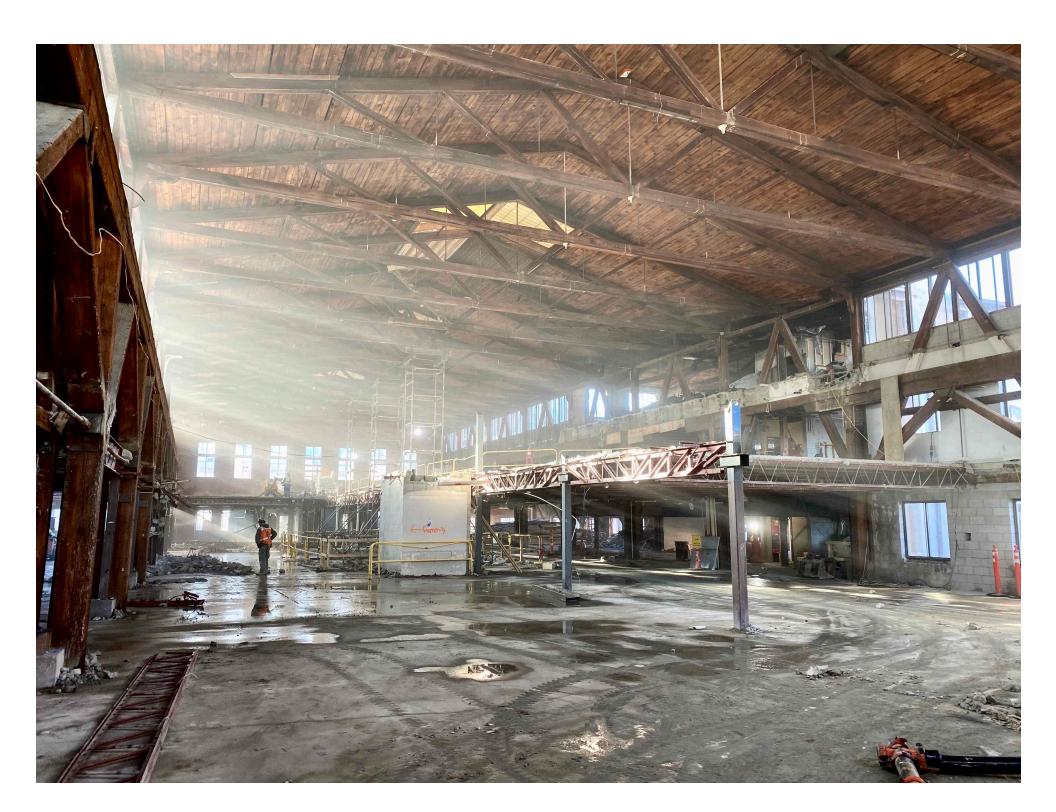

#### The Foundry in Cambridge – Project Overview

#### **Governance Structure:**

Building Owner - City of Cambridge

Master Lease - CRA

Partners in the building's redevelopment

Operator – Foundry Consortium (501c3 Board)

Tenants - Market Rate & Non-Profit Office

Users – Community Organizations & Individuals

Foundry Advisory Committee oversight to City and CRA

# **Building Cross Section**





## **Schematic Design - Ground Floor Plan**



Ground 24,600 SF Level 2 11,800 SF Level 3 14,000 SF



#### **Schematic Design - Second Floor Plan**



Ground 24,600 SF Level 2 11,800 SF Level 3 14,000 SF





### **Schematic Design - Third Floor Plan**



Ground 24,600 SF Level 2 11,800 SF Level 3 14,000 SF