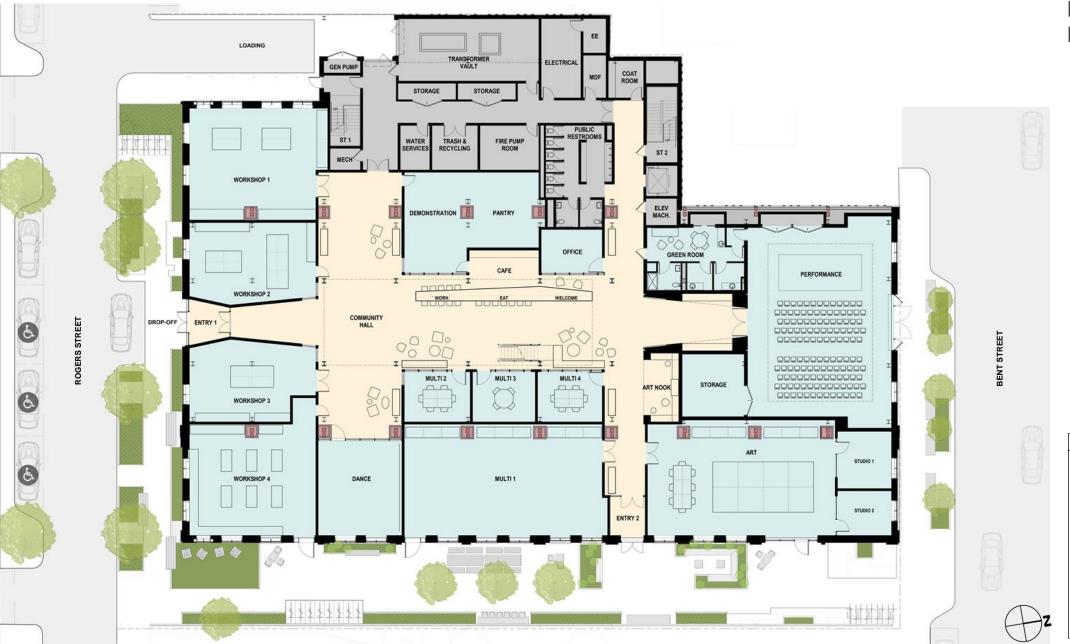

## **Schematic Design - Ground Floor Plan**

Ground 24,600 SF Level 2 11,800 SF Level 3 14,000 SF