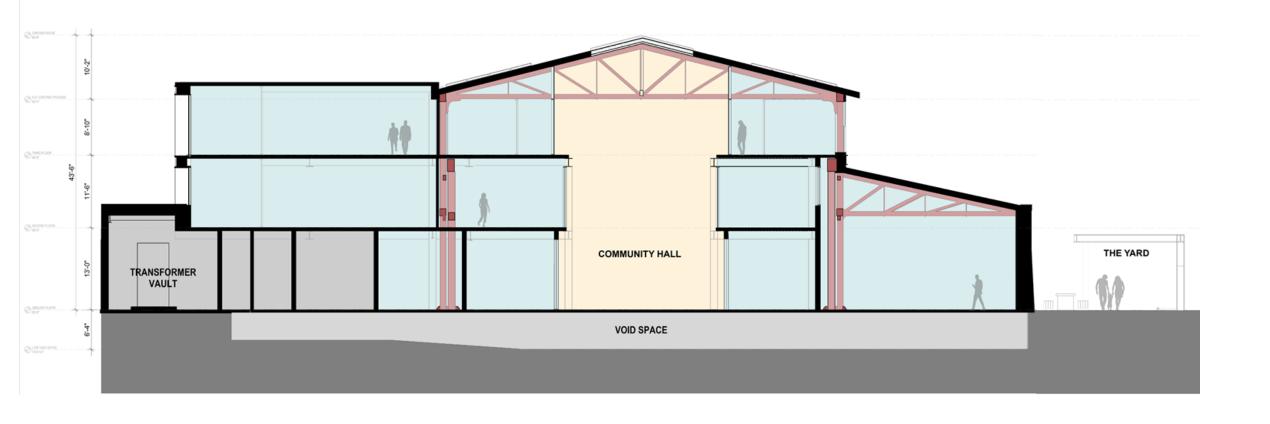

#### The Foundry in Cambridge – Project Overview

#### **Governance Structure:**

Building Owner - City of Cambridge

Master Lease - CRA

Partners in the building's redevelopment

Operator – Foundry Consortium (501c3 Board)

Tenants - Market Rate & Non-Profit Office

Users – Community Organizations & Individuals

Foundry Advisory Committee oversight to City and CRA

# **Building Cross Section**





## **Schematic Design - Ground Floor Plan**



Ground 24,600 SF Level 2 11,800 SF Level 3 14,000 SF



#### **Schematic Design - Second Floor Plan**



Ground 24,600 SF Level 2 11,800 SF Level 3 14,000 SF





### **Schematic Design - Third Floor Plan**



Ground 24,600 SF Level 2 11,800 SF Level 3 14,000 SF