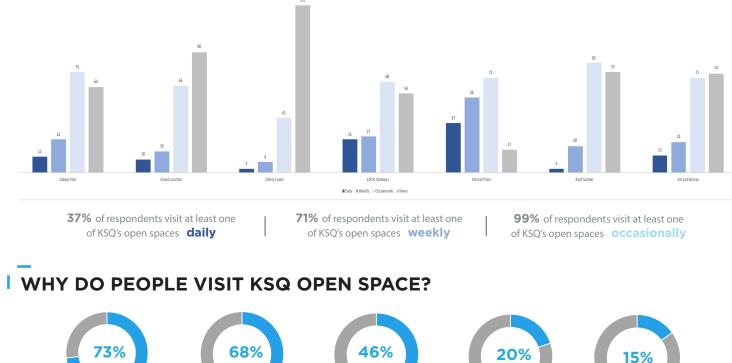

# **2018 Kendall Square Updated Open Space Survey Results**

# WHO RESPONDED?

| Responses | 186 | Average Age  | 40  |
|-----------|-----|--------------|-----|
| Online    | 109 | Lives in KSQ | 37  |
| In Person | 77  | Works in KSQ | 141 |
|           |     | Visitors     | 14  |

# WHICH KSQ OPEN SPACES WERE COVERED?



Roof Garde

Galaxy Park



3rd and Binne

## HOW OFTEN DO PEOPLE USE KSQ OPEN SPACES?





## WHAT MAKES KSQ OPEN SPACE MOST APPEALING?



WHAT DO PEOPLE WANT TO SEE IN THE FUTURE?



More programming



More seating & shade





Kendall Plaza

Leisure and relaxation

Exercise



function

|    |    |    |    |     | 121 |
|----|----|----|----|-----|-----|
|    |    |    |    |     | 115 |
|    |    |    |    | 104 |     |
|    |    |    | 88 |     |     |
|    |    | 73 |    |     |     |
|    |    | 72 |    |     |     |
|    |    | 67 |    |     |     |
|    | 61 |    |    |     |     |
|    | 56 |    |    |     |     |
|    | 53 |    |    |     |     |
|    | 53 |    |    |     |     |
| 45 |    |    |    |     |     |
|    |    |    |    |     |     |
|    |    |    |    |     |     |
|    |    |    |    |     |     |
|    |    |    |    |     |     |
|    |    |    |