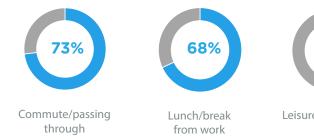

## WHAT MAKES KSQ OPEN SPACE MOST APPEALING?

WHAT DO PEOPLE WANT TO SEE IN THE FUTURE?

More programming

More seating & shade

Kendall Plaza

Leisure and relaxation

Exercise

function