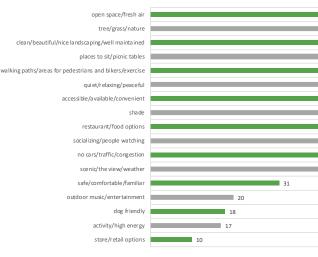

## WHAT MAKES KSQ OPEN SPACE MOST APPEALING?

WHAT DO PEOPLE WANT TO SEE IN THE FUTURE?

More programming

More seating & shade

Kendall Plaza

Leisure and relaxation

Exercise

function