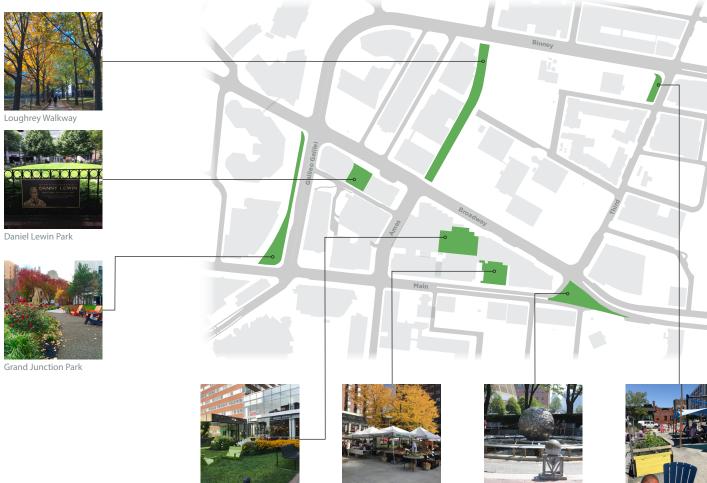

# **2018 Kendall Square Updated Open Space Survey Results**

# WHO RESPONDED?

| Responses | 186 | Average Age  | 40  |
|-----------|-----|--------------|-----|
| Online    | 109 | Lives in KSQ | 37  |
| In Person | 77  | Works in KSQ | 141 |
|           |     | Visitors     | 14  |

# WHICH KSQ OPEN SPACES WERE COVERED?



Roof Garde

Galaxy Park



3rd and Binne

## HOW OFTEN DO PEOPLE USE KSQ OPEN SPACES?





## WHAT MAKES KSQ OPEN SPACE MOST APPEALING?



WHAT DO PEOPLE WANT TO SEE IN THE FUTURE?



More programming



More seating & shade





Kendall Plaza

Leisure and relaxation

Exercise



function

|    |    |    |    |     | 121 |
|----|----|----|----|-----|-----|
|    |    |    |    |     | 115 |
|    |    |    |    | 104 |     |
|    |    |    | 88 |     |     |
|    |    | 73 |    |     |     |
|    |    | 72 |    |     |     |
|    |    | 67 |    |     |     |
|    | 61 |    |    |     |     |
|    | 56 |    |    |     |     |
|    | 53 |    |    |     |     |
|    | 53 |    |    |     |     |
| 45 |    |    |    |     |     |
|    |    |    |    |     |     |
|    |    |    |    |     |