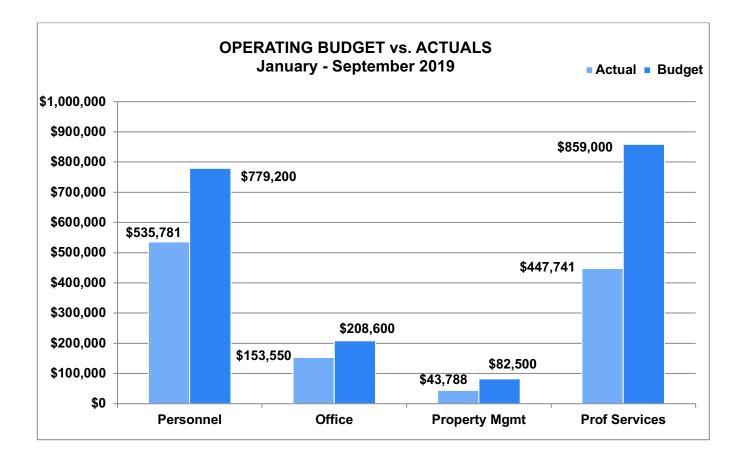

## Budget vs. Actuals January - September, 2019

|                                                                         | Actuals as of<br>9.30.19 | Current<br>Budget     | DELTA          | Proposed<br>Amended<br>Budget |
|-------------------------------------------------------------------------|--------------------------|-----------------------|----------------|-------------------------------|
| INCOME                                                                  |                          |                       |                | Ť                             |
|                                                                         |                          |                       |                |                               |
| 4000 Income                                                             |                          |                       |                |                               |
| 4200 Operating Revenue<br>4220 Proceeds from sale of development rights | 431,818                  | 26,088,000            | -5,025,500     | 21,062,50                     |
| 4230 Reimbursed Expenses                                                | 62,353                   | 20,088,000<br>47,900  | -3,023,300     | 47,90                         |
| 4240 Rental Income                                                      | 02,000                   | 47,500                |                | 47,50                         |
| 4240 Kerna income<br>4241 Lot License Agreements                        | 34,920                   | 46,600                |                | 46,60                         |
| 4243 Parcel Six Rental Space                                            | 23,800                   | 24,200                |                | 24,20                         |
| 4244 93-99 Bishop Allen Drive                                           | 0                        | 27,200                | 101,600        | 101,60                        |
| Total 4240 Rental Income                                                | \$58,720                 | \$70,800              | \$101,600      | \$172,40                      |
| 4250 Other                                                              |                          | <i><b>4</b>10,000</i> | <i><b></b></i> | ÷,                            |
| Total 4200 Operating Revenue                                            | \$552,891                | \$26,206,700          | -\$4,923,900   | \$21,282,80                   |
| 4300 Other Income                                                       | ,,                       |                       | + .,,          | ·,,                           |
| 4310 Dividend Income                                                    | 150,941                  | 100,000               | 50,000         | 150,00                        |
| 4320 Interest Income                                                    | 345,589                  | 450,000               | ,              | 450,00                        |
| 4340 Realized Gain/Loss                                                 | 1,620,564                | ,                     | 1,000,000      | 1,000,00                      |
| Total 4300 Other Income                                                 | \$2,117,093              | \$550,000             | \$1,050,000    | \$1,600,00                    |
| Total 4000 Income                                                       | \$2,669,985              | \$26,756,700          | -\$3,873,900   | \$22,882,80                   |
|                                                                         |                          |                       |                |                               |
| TOTAL INCOME                                                            | \$2,669,985              | \$26,756,700          | -\$3,873,900   | \$22,882,80                   |
| EXPENSES                                                                |                          |                       |                |                               |
|                                                                         |                          |                       |                |                               |
| 6000 Operating Expenses                                                 |                          |                       |                |                               |
| 6100 Personnel                                                          |                          |                       |                |                               |
| 6110 Salaries                                                           | 377,047                  | 540,000               |                | 540,00                        |
| 6120 Payroll Taxes                                                      |                          |                       |                |                               |
| 6121 Medicare & OASDI (SS)                                              | 6,243                    | 11,000                |                | 11,00                         |
| 6123 Unemployment & MA Health Ins                                       | 918                      | 1,800                 |                | 1,80                          |
| Total 6120 Payroll Taxes                                                | \$7,161                  | \$12,800              |                | \$12,80                       |
| 6130 Personnel and Fringe Benefits                                      | -                        |                       |                |                               |
| 6131 Insurance - Dental                                                 | 6,059                    | 8,400                 |                | 8,40                          |
| 6132 Insurance - Medical (for Employees)                                | 29,988                   | 62,700                |                | 62,70                         |
| 6133 Pension Contribution (Employees & Retirees)                        | 86,224                   | 87,000                |                | 87,00                         |
| 6134 T Subsidy                                                          | 3,226                    | 5,200                 |                | 5,20                          |
| 6135 Workers Comp & Disability Insurance                                | 912                      | 1,100                 |                | 1,10                          |
| Total 6130 Personnel and Fringe Benefits                                | \$126,408                | \$164,400             |                | \$164,40                      |
| 6140 Insurance - Medical (for Retirees, Survivors)                      | 25,164                   | 55,000                |                | 55,00                         |
| 6150 OPEB Account Contribution                                          |                          | 7,000                 |                | 7,00                          |
| Total 6100 Personnel                                                    | \$535,781                | \$779,200             |                | \$779,20                      |
| 6200 Office                                                             |                          |                       |                |                               |
| 6210 Community Outreach                                                 |                          |                       |                |                               |
| 6211 Materials                                                          | 344                      | 2,000                 |                | 2,00                          |
| 6212 Public Workshops                                                   | 153                      | 3,000                 |                | 3,00                          |
| 6213 Other                                                              | 4,596                    | 6,000                 |                | 6,00                          |
| Total 6210 Community Outreach                                           | \$5,093                  | \$11,000              |                | \$11,00                       |
| 6220 Marketing & Professional Development                               |                          | 0.005                 |                |                               |
| 6221 Advertising and Notices                                            | 1,347                    | 2,000                 |                | 2,00                          |
| 6222 Conferences and Training                                           | 1,654                    | 11,500                |                | 11,50                         |
| 6223 Dues and Membership                                                | 5,880                    | 5,500                 | 500            | 6,00                          |

|                                                 | Actuals as of<br>9.30.19              | Current<br>Budget  | DELTA                   | Proposed<br>Amended<br>Budget |
|-------------------------------------------------|---------------------------------------|--------------------|-------------------------|-------------------------------|
| 6224 Meals                                      | 493                                   | 1,000              |                         | 1,000                         |
| 6226 Staff Development                          | 210                                   | 1,000              |                         | 1,000                         |
| 6227 Subscriptions                              | 520                                   | 600                |                         | 600                           |
| 6228 Travel                                     | 55                                    | 500                |                         | 500                           |
| Total 6220 Marketing & Professional Development | \$10,159                              | \$22,100           | \$500                   | \$22,600                      |
| 6230 Insurance                                  |                                       |                    |                         |                               |
| 6231 Art and Equipment                          | 5,675                                 | 6,000              |                         | 6,000                         |
| 6232 Commercial Liability                       | 25,663                                | 7,600              | 22,000                  | 29,600                        |
| 6233 Special Risk                               | 8,144                                 | 6,000              | 3,000                   | 9,000                         |
| 6234 E&O                                        | , , , , , , , , , , , , , , , , , , , | 2,000              |                         | 2,000                         |
| Total 6230 Insurance                            | \$39,482                              | \$21,600           | \$25,000                | \$46,600                      |
| 6240 Office Equipment                           |                                       | +_ 1,000           | +_0,000                 | ÷ 10,000                      |
| 6241 Equipment Lease                            | 2,506                                 | 3,000              |                         | 3,000                         |
|                                                 | 857                                   | 3,000              |                         | 3,000                         |
| 6242 Equipment Purchase (computers, etc.)       |                                       | ,                  | 1 100                   |                               |
| 6423 Furniture                                  | 15,005                                | 14,000<br>\$20,000 | 1,100<br><b>\$1.100</b> | 15,100<br>\$21,100            |
| Total 6240 Office Equipment                     | \$18,368                              | \$20,000           | \$1,100                 | \$21,100                      |
| 6250 Office Space                               |                                       | C 005              |                         | 0.005                         |
| 6251 Archives                                   | 5,081                                 | 8,800              |                         | 8,800                         |
| 6252 Office Rent                                | 48,635                                | 75,000             |                         | 75,000                        |
| 6253 Office Utilities                           | 540                                   | 600                |                         | 600                           |
| 6254 Other Rental Space                         | 3,847                                 | 5,000              |                         | 5,000                         |
| 6255 Parking                                    |                                       | 500                |                         | 500                           |
| 6256 Repairs and Maintenance                    |                                       | 500                |                         | 500                           |
| 6257 Relocation                                 | 2,448                                 | 2,500              |                         | 2,500                         |
| Total 6250 Office Space                         | \$60,552                              | \$92,900           |                         | \$92,900                      |
| 6260 Office Management                          |                                       |                    |                         |                               |
| 6261 Board Meeting Expenses                     | 808                                   | 1,500              |                         | 1,500                         |
| 6263 Office Supplies                            | 7,282                                 | 7,500              | 500                     | 8,000                         |
| 6264 Postage and Delivery                       | 215                                   | 500                |                         | 500                           |
| 6265 Printing and Reproduction                  | 1,652                                 | 12,800             | -2,500                  | 10,300                        |
| 6266 Software                                   | 1,938                                 | 3,100              |                         | 3,100                         |
| 6267 Payroll Services                           | 729                                   | 1,200              |                         | 1,200                         |
| 6268 Financial Service Charges                  | 25                                    | 200                |                         | 200                           |
| Total 6260 Office Management                    | \$12,649                              | \$26,800           | -\$2,000                | \$24,800                      |
| 6270 Telecommunications                         |                                       |                    |                         |                               |
| 6271 Internet                                   | 1,226                                 | 2,200              |                         | 2,200                         |
| 6272 Mobile                                     | 1,440                                 | 2,000              |                         | 2,000                         |
| 6273 Telephone                                  | 2,059                                 | 3,000              |                         | 3,000                         |
| 6274 Website & Email Hosting                    | 427                                   | 1,000              |                         | 1,000                         |
| 6275 Information Technology                     | 2,095                                 | 6,000              |                         | 6,000                         |
| Total 6270 Telecommunications                   | \$7,248                               | \$14,200           |                         | \$14,200                      |
| Total 6200 Office                               | \$153,550                             | \$208,600          | \$24,600                | \$14,200<br>\$233,200         |
|                                                 | \$155,550                             | \$200,000          | \$24,000                | \$233,200                     |
| 6300 Property Management                        | 11.00.1                               | 10,000             |                         | 10.000                        |
| 6310 Contract Work                              | 11,934                                | 12,000             | 40.000                  | 12,000                        |
| 6320 Landscaping Maintenance                    | 18,626                                | 30,000             | 10,000                  | 40,000                        |
| 6330 Repairs                                    | 2,579                                 | 3,000              | 11,000                  | 14,000                        |
| 6340 Snow Removal                               | 7,860                                 | 30,000             |                         | 30,000                        |
| 6350 Utilities                                  |                                       |                    |                         |                               |
| 6351 Gas & Electric                             | 2,790                                 | 7,500              | 9,000                   | 16,500                        |
| Total 6350 Utilities                            | \$2,790                               | \$7,500            | \$9,000                 | \$16,500                      |
| 6360 Building Management                        |                                       |                    | \$4,200                 | \$4,200                       |
| Total 6300 Property Management                  | \$43,788                              | \$82,500           | \$34,200                | \$116,700                     |
| Total 6000 Operating Expenses                   | \$733,119                             | \$1,070,300        | \$58,800                | <b>\$1,129,100</b>            |

| _                                                                      | Actuals as of<br>9.30.19   | Current<br>Budget          | DELTA             | Proposed<br>Amended<br>Budget |
|------------------------------------------------------------------------|----------------------------|----------------------------|-------------------|-------------------------------|
| 7000 Professional Services                                             |                            |                            |                   |                               |
| 7002 Design - Architects                                               | 1,860                      | 140,000                    | -80,000           | 60,000                        |
| 7003 Design - Landscape Architects                                     | 39,491                     | 90,000                     | 20,000            | 110,000                       |
| 7004 Engineers                                                         | 5,000                      | 6,000                      |                   | 6,000                         |
| 7005 Legal                                                             | 44,779                     | 80,000                     |                   | 80,000                        |
| 7006 Real Estate & Finance                                             | 97,849                     | 130,000                    | -5,000            | 125,000                       |
| 7007 Planning and Policy                                               | 500                        | 10,000                     | -2,000            | 8,00                          |
| 7009 Accounting                                                        | 771                        | 30,000                     | _,                | 30,00                         |
| 7010 Marketing / Graphic Design                                        | 12,129                     | 20,000                     | -4,000            | 16,00                         |
| 7011 Temp and Contract Labor                                           | 4,000                      | 4,000                      | 1,000             | 4,00                          |
| 7012 Web Design / GIS                                                  | 6,215                      | 8,000                      | 2,000             | 10,00                         |
| 7013 Land and Building Surveys                                         | 3,985                      | 4,000                      | 30,000            | 34,00                         |
| 7014 Records Management / Archivist                                    | 31,017                     | 45,000                     | - 10,000          | 35,00                         |
|                                                                        | 51,017                     | 43,000                     | - 10,000<br>6,000 | 8,00                          |
| 7015 Energy & Environmental Planning                                   | 78,387                     | 2,000                      | 20,000            | 120,000                       |
| 7017 Transportation                                                    |                            |                            | 20,000            |                               |
| 7018 Investment Services                                               | 109,808                    | 150,000                    |                   | 150,000                       |
| 7019 Workforce / Economic Development Total 7000 Professional Services | 11,950<br><b>\$447,741</b> | 40,000<br><b>\$859,000</b> | -\$23,000         | 40,00<br><b>\$836,00</b>      |
| 8000 Redevelopment Investments                                         |                            |                            |                   |                               |
| 8100 Capital Costs                                                     | 8,840                      | 9,000                      |                   | 9,000                         |
| 8200 Forward Fund                                                      |                            |                            |                   |                               |
| 8217 FF 2017                                                           | 6,250                      | 23,860                     |                   | 23,86                         |
| 8218 FF 2018                                                           | 35,000                     | 89,000                     |                   | 89,00                         |
| 8219 FF 2019                                                           |                            | 300,000                    |                   | 300,00                        |
| Total 8200 Forward Fund                                                | \$41,250                   | \$412,860                  |                   | \$412,86                      |
| 8400 Foundry                                                           |                            |                            |                   |                               |
| 8410 Design                                                            |                            | 2,000,000                  | -2,000,000        |                               |
| 8420 Operator Support                                                  | 159,735                    | 280,000                    |                   | 280,00                        |
| 8430 Construction                                                      |                            |                            |                   |                               |
| Total 8400 Foundry                                                     | 159,735                    | 2,280,000                  | -2,000,000        | 280,00                        |
| 8500 KSTEP Fund                                                        |                            | 300,000                    |                   | 300,00                        |
| 8600 Housing / Community Loan                                          | 31,716                     | 250,000                    |                   | 250,00                        |
| 8700 Property Investment                                               |                            |                            |                   |                               |
| 8710 Property Acquisition                                              |                            | 4,000,000                  | -1,800,000        | 2,200,00                      |
| 8720 Mortgage Payment                                                  |                            |                            | 91,100            | 91,10                         |
| Total 8700 93-99 Bishop Allen                                          |                            | 4,000,000                  | -1,708,900        | 2,291,10                      |
| Total 8000 Redevelopment Investments                                   | \$241,540.86               | \$7,251,860                | -\$3,800,000      | \$3,451,86                    |
| TOTAL EXPENSES                                                         | \$1,422,401                | \$9,181,160                | -\$3,764,200      | \$5,416,96                    |
|                                                                        |                            |                            |                   |                               |
| NET OPERATING INCOME                                                   | \$1,247,584                | \$17,575,540               | -\$109,700        | \$17,465,84                   |