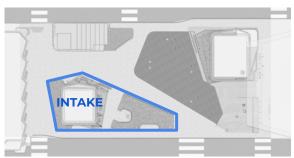

#### **Concept Sketch - Vertical Fins**

**Intake Structure** 

#### "ESCAPE"

Intimate spaces at the INTAKE structure with various degree of enclosure that offer a sense of urban wilderness as a respite for small group socializing and individual unwinding