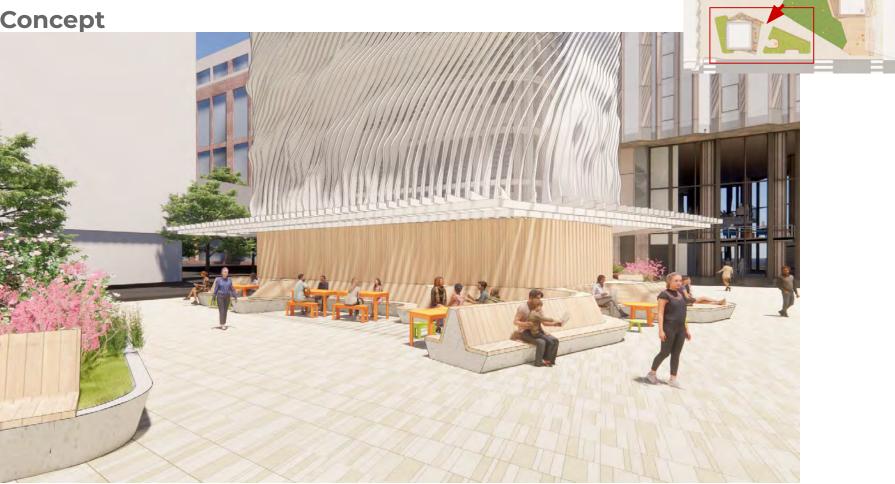

### The Decks Inspiration

#### **"GATHER"**

Open, flexible use areas at the EXHAUST + HATCH structures with a variety of fixed and moveable furnishings that overlook the center of the plaza to allow gathering of all types

#### Exhaust

Combination of fixed and moveable furniture for gathering and working options

#### Hatch

Sun deck with synthetic lawn for flexible daily uses or for special events

Opportunities for playful elements such as swings that face towards the open lawn area

Various seating arrangements along each sides of the deck