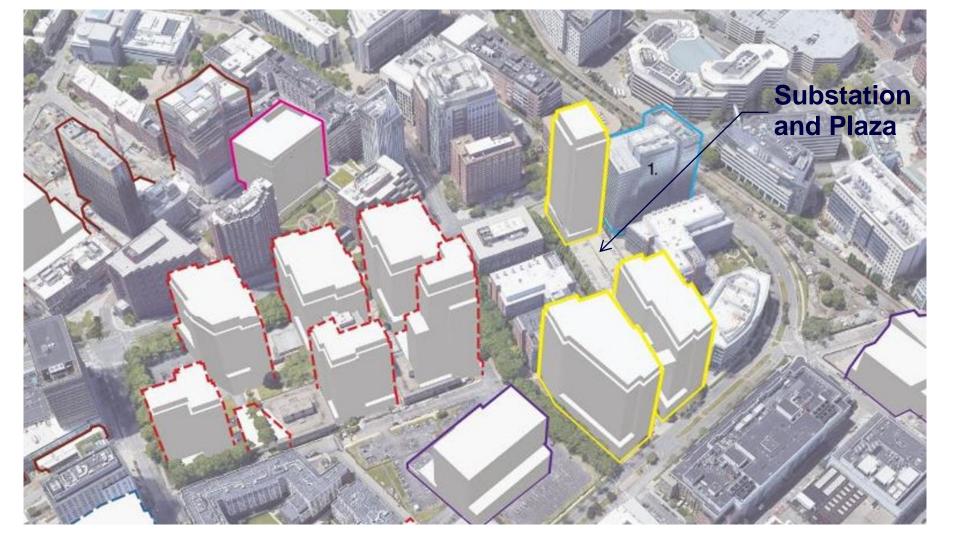

# **Design Vision and Process**

Zones

The Beacon and Ventilation Structures (intake + exhaust)