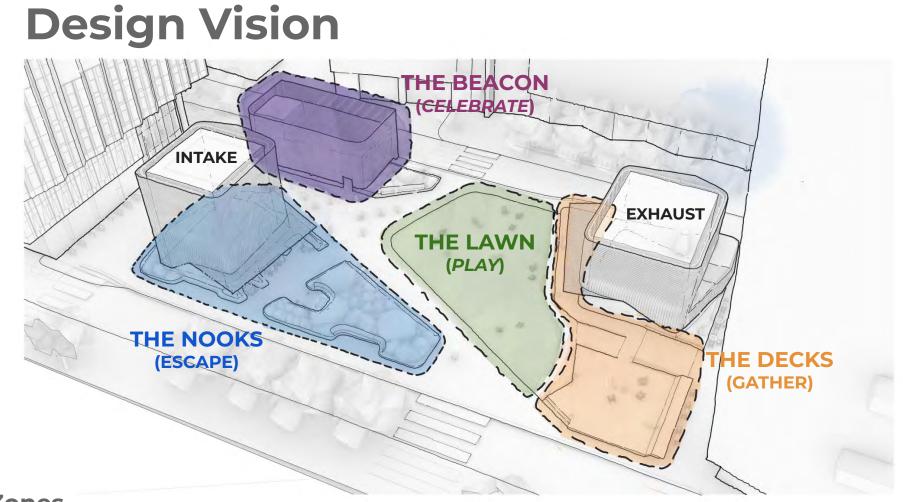

# **Design Vision and Process**

Zones

The Beacon and Ventilation Structures (intake + exhaust)

#### "ESCAPE"

Intimate spaces at the INTAKE structure with various degree of enclosure that offer a sense of urban wilderness as a respite for small group socializing and individual unwinding

#### **"GATHER"**

Open, flexible use areas at the EXHAUST + HATCH structures with a variety of fixed and moveable furnishings that overlook the center of the plaza to allow gathering of all types

#### "PLAY"

Open zone designed for different scales of programming throughout the year

And F

**\*** 🐱

they of

-

(CP)

ما المالية المالية