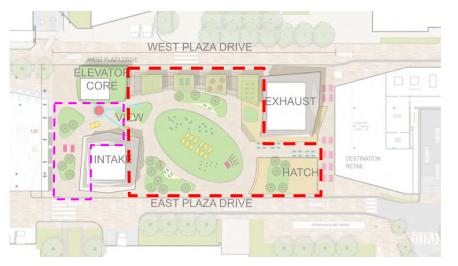

# **Design Vision and Process**

Zones

The Beacon and Ventilation Structures (intake + exhaust)

#### **Concept Sketch - Vertical Fins**

**Intake Structure** 

#### **Exhaust Structure**

#### **"GATHER"**

Open, flexible use areas at the EXHAUST + HATCH structures with a variety of fixed and moveable furnishings that overlook the center of the plaza to allow gathering of all types

#### Exhaust

Combination of fixed and moveable furniture for gathering and working options

#### Hatch

Sun deck with synthetic lawn for flexible daily uses or for special events

Opportunities for playful elements such as swings that face towards the open lawn area

Various seating arrangements along each sides of the deck