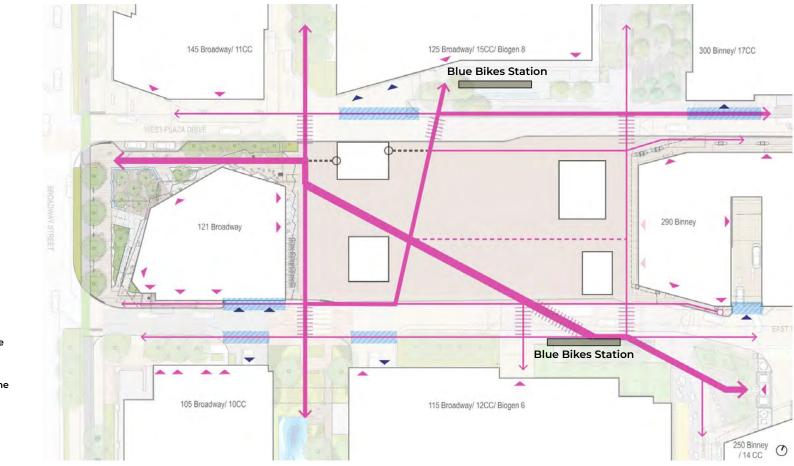

ppreciate vertical green walls
- Over-reliance on programming
- Play can be broader
- Liked swings from "rooms"
- Liked trellis/canopy feature
- Down-size architecture
- Retail at exhaust not recommended
- Consider desire lines
- Bathrooms appreciated

## **Public Feedback**



Play for All Ages Urban Wild Urban Rooms

Firepits Live Music Heaters Tables Under Canopy Exhaust + Hatch Combined Pavilion Green Wall at Elevator Swings Green Trellis Canopy **Retail at Exhaust** Wood Seating



# **Scale Comparisons**

#### Urban Wild option



Elevated planter separates space creating feeling of plaza enclosure

#### Kendall Square









Shadow viewer https://visualizations.sasaki.com/analysis/shadow-viewer/S3B1CC589DE851B8ED6D3C9DED80/mxd/v1/?mode=list#0,0

## **Circulation - Desire Lines**





### **MXD** Center Plaza

# **Design Vision and Process**









Zones



The Beacon and Ventilation Structures (intake + exhaust)

### **MXD** Center Plaza

# **Current Design Framework**





#### **Surface and Massing Inspiration**



#### **Concept Sketch - Vertical Fins**



**Intake Structure** 



#### **Exhaust Structure**

# **Design Framework**



### The Nooks Inspiration

#### "ESCAPE"

Intimate spaces at the INTAKE structure with various degree of enclosure that offer a sense of urban wilderness as a respite for small group socializing and individual unwinding











### **The Nooks**

#### Concept









Standard working tables and stools

### The Nooks Concept

### **The Nooks**

#### Concept



### The Nooks Concept



# **Design Framework**



### The Decks Ins