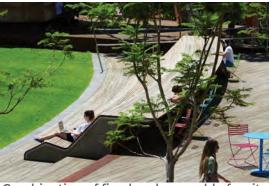

#### Urban Wild option

Elevated planter separates space creating feeling of plaza enclosure