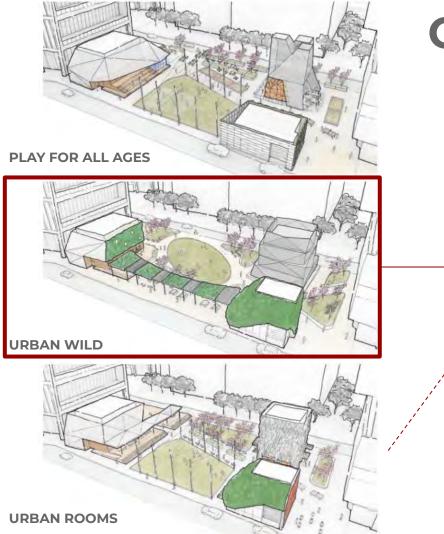

# **CRA + CDD Feedback**

Meeting 12/7/22 Comments Received 2/2/23

"Urban Wild" option with elements of the "urban rooms" scheme

- Grass center, strong feature
- Softer shapes preferred
- Appreciate vertical green walls
- Over-reliance on programming
- Play can be broader
- Liked swings from "rooms"
- Liked trellis/canopy feature
- Down-size architecture
- Retail at exhaust not recommended
- Consider desire lines
- Bathrooms appreciated

## **Public Feedback**

Play for All Ages Urban Wild Urban Rooms

Firepits Live Music Heaters Tables Under Canopy Exhaust + Hatch Combined Pavilion Green Wall at Elevator Swings Green Trellis Canopy **Retail at Exhaust** Wood Seating