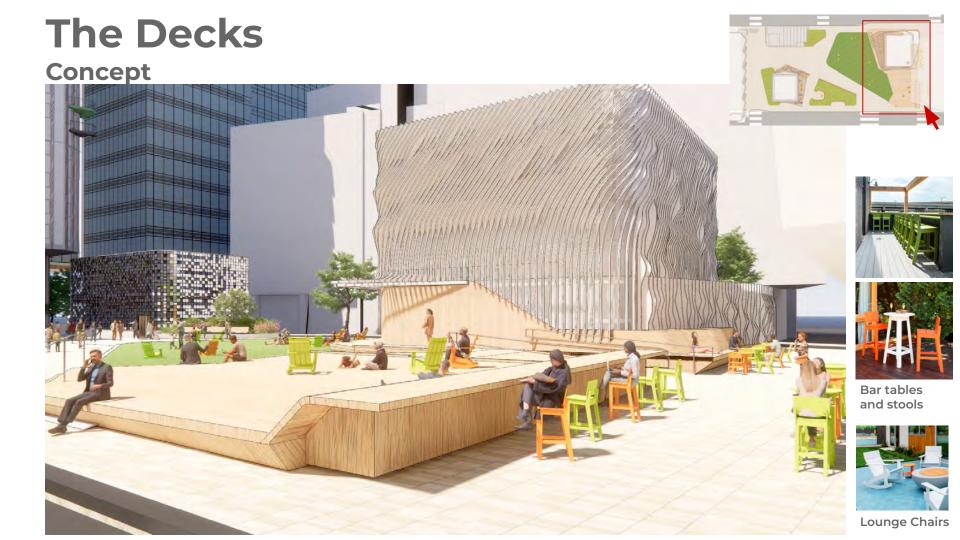

### The Decks Inspiration

#### **"GATHER"**

Open, flexible use areas at the EXHAUST + HATCH structures with a variety of fixed and moveable furnishings that overlook the center of the plaza to allow gathering of all types

#### Hatch

Sun deck with synthetic lawn for flexible daily uses or for special events

Opportunities for playful elements such as swings that face towards the open lawn area

Various seating arrangements along each sides of the deck