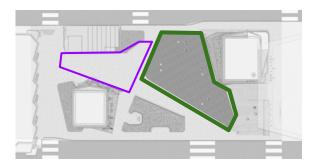

# **Scale Comparisons**

#### Urban Wild option

Elevated planter separates space creating feeling of plaza enclosure

#### Kendall Square

Shadow viewer https://visualizations.sasaki.com/analysis/shadow-viewer/S3B1CC589DE851B8ED6D3C9DED80/mxd/v1/?mode=list#0,0

## **Circulation - Desire Lines**