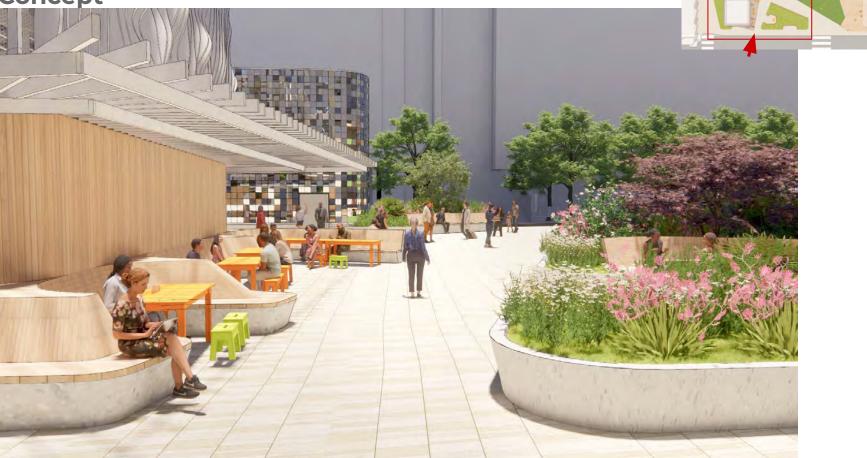

### The Decks Inspiration

#### **"GATHER"**

Open, flexible use areas at the EXHAUST + HATCH structures with a variety of fixed and moveable furnishings that overlook the center of the plaza to allow gathering of all types

#### Exhaust

Combination of fixed and moveable furniture for gathering and working options