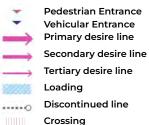

## **Circulation - Desire Lines**

# **Design Vision and Process**

Zones

The Beacon and Ventilation Structures (intake + exhaust)