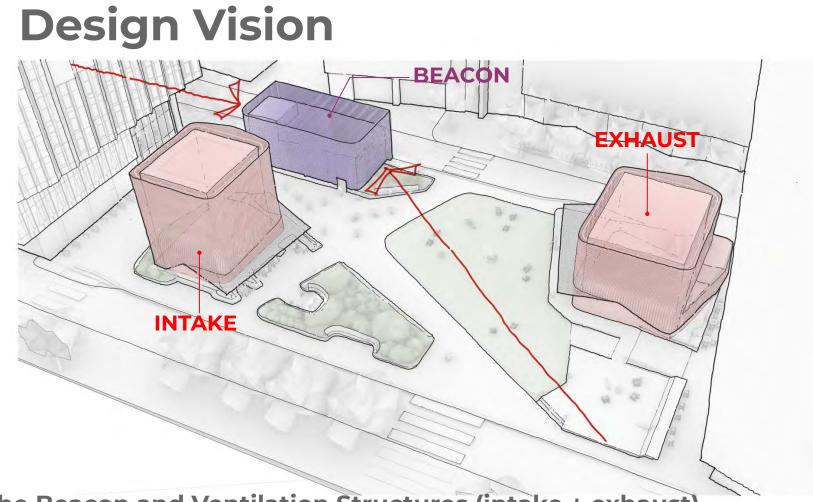

# **Design Vision and Process**

Zones

The Beacon and Ventilation Structures (intake + exhaust)

#### **Concept Sketch - Vertical Fins**

**Intake Structure** 

#### **Exhaust Structure**