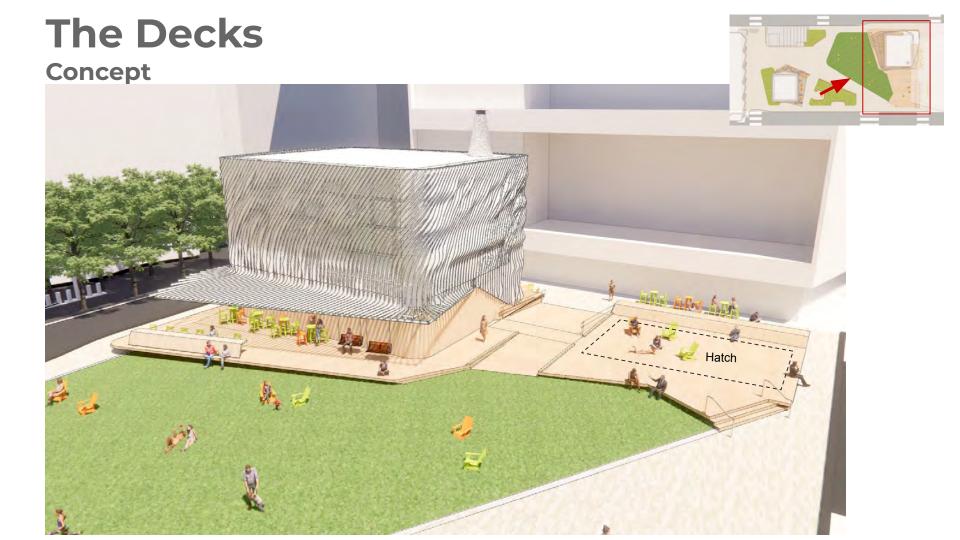

### The Decks Inspiration

#### **"GATHER"**

Open, flexible use areas at the EXHAUST + HATCH structures with a variety of fixed and moveable furnishings that overlook the center of the plaza to allow gathering of all types

#### Exhaust

Combination of fixed and moveable furniture for gathering and working options