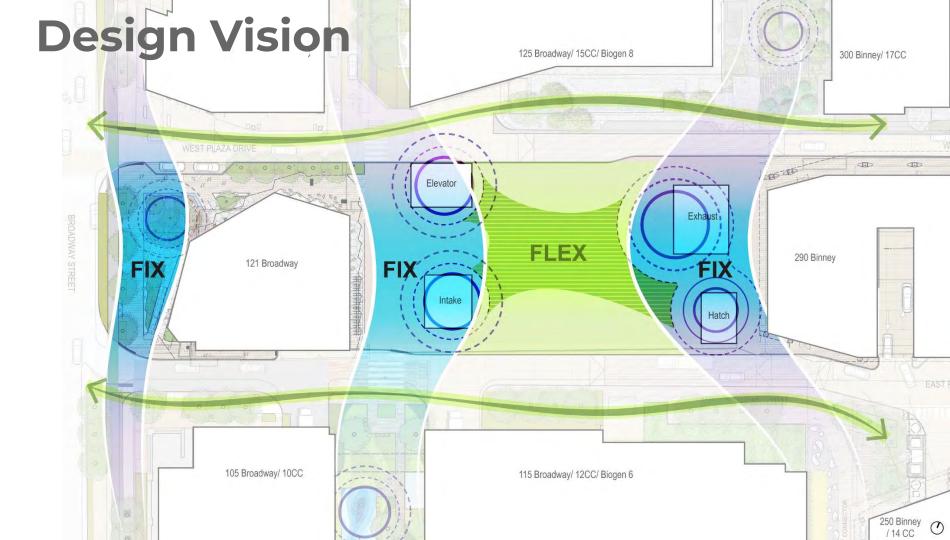

# **Design Vision and Process**

Zones

The Beacon and Ventilation Structures (intake + exhaust)

#### "ESCAPE"

Intimate spaces at the INTAKE structure with various degree of enclosure that offer a sense of urban wilderness as a respite for small group socializing and individual unwinding

#### **"GATHER"**

Open, flexible use areas at the EXHAUST + HATCH structures with a variety of fixed and moveable furnishings that overlook the center of the plaza to allow gathering of all types

#### "PLAY"

Open zone designed for different scales of programming throughout the year

And F

**\*** 🐱

they of

-

(CP)

ما المالية المالية