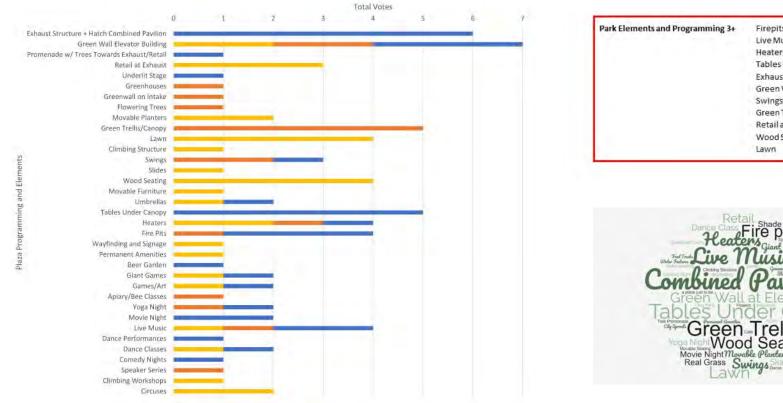

## **Public Feedback**

Play for All Ages Urban Wild Urban Rooms

Firepits Live Music Heaters Tables Under Canopy Exhaust + Hatch Combined Pavilion Green Wall at Elevator Swings Green Trellis Canopy **Retail at Exhaust** Wood Seating