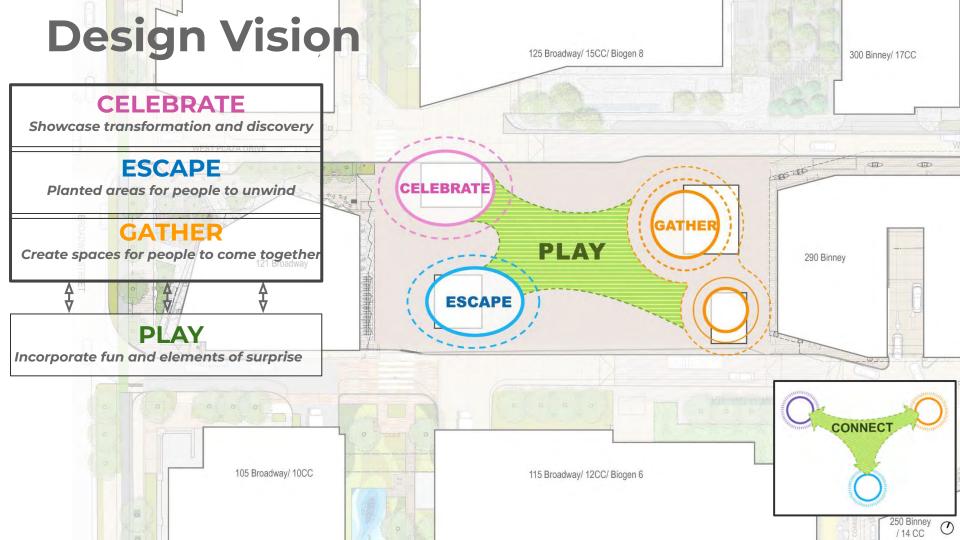

# **Design Vision and Process**

Zones

The Beacon and Ventilation Structures (intake + exhaust)

#### "ESCAPE"

Intimate spaces at the INTAKE structure with various degree of enclosure that offer a sense of urban wilderness as a respite for small group socializing and individual unwinding

#### **"GATHER"**

Open, flexible use areas at the EXHAUST + HATCH structures with a variety of fixed and moveable furnishings that overlook the center of the plaza to allow gathering of all types

#### Exhaust

Combination of fixed and moveable furniture for gathering and working options

#### Hatch

Sun deck with synthetic lawn for flexible daily uses or for special events

Opportunities for playful elements such as swings that face towards the open lawn area

Various seating arrangements along each sides of the deck

#### "PLAY"

Open zone designed for different scales of programming throughout the year

And F

**\*** 🐱

they of

-

(CP)

ما المالية المالية