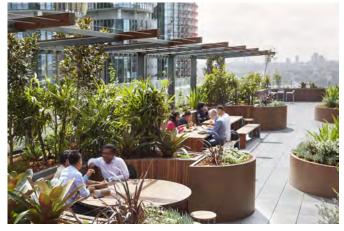

#### **"GATHER"**

Open, flexible use areas at the EXHAUST + HATCH structures with a variety of fixed and moveable furnishings that overlook the center of the plaza to allow gathering of all types

#### Exhaust

Combination of fixed and moveable furniture for gathering and working options