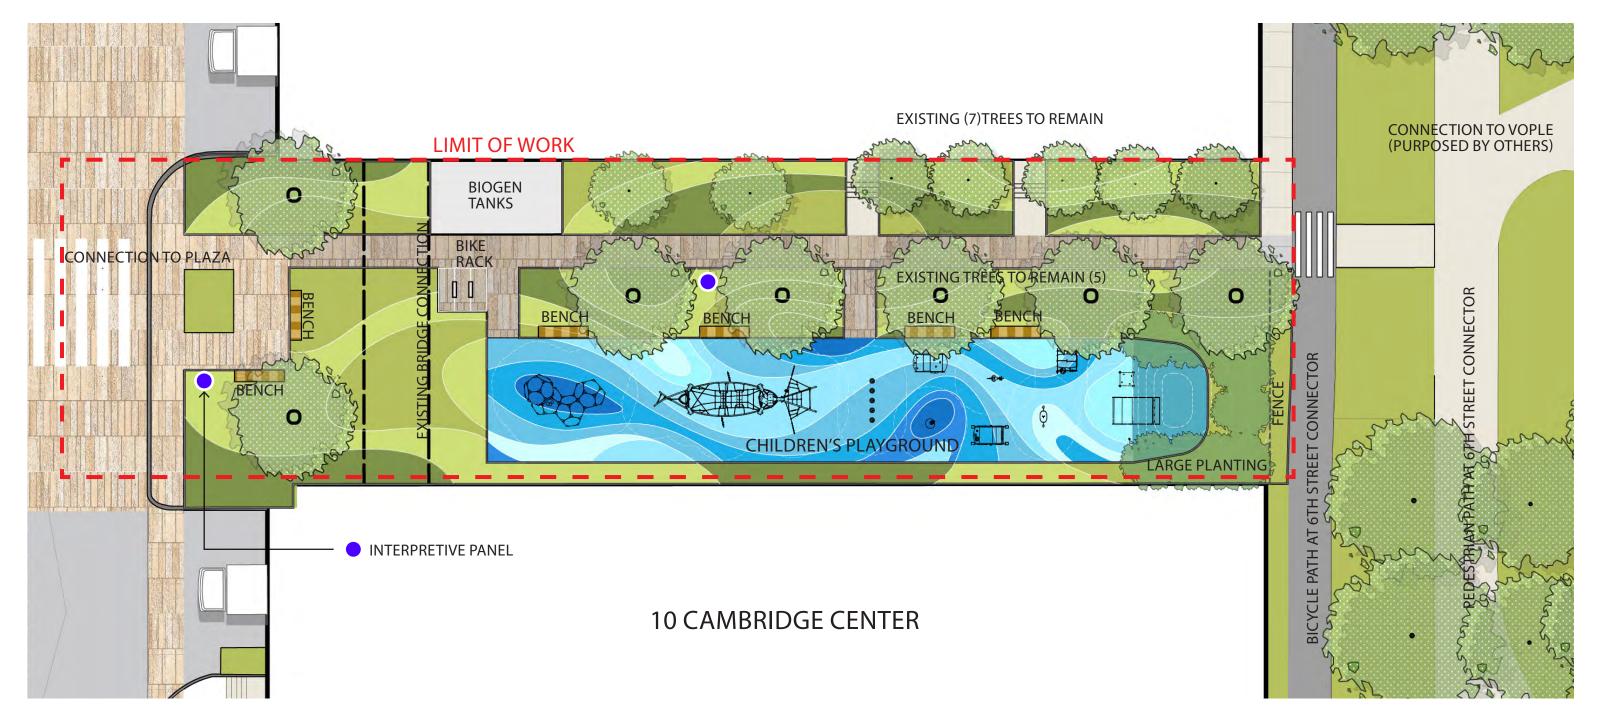

#### SITE PLAN

**12 CAMBRIDGE CENTER** 

#### EAST WEST CONNECTOR

DESIGN REVIEW SEP 21, 2022

NOTES:

1) PLAY STRUCTURE TO BE CONFIRMED WITH EXISTING UTILITIES RELATED TO FOUNDATIONS

2) NEW SIDEWALKS TO BE INSTALLED WHILE MAKING MINIMUM IMPACTS TO EXISTING TREES.

3) PLAY STRUCTURE IS AN EXTENSION OF CHILDREN'S PLAYGROUND AT THE VOLPE SITE.

#### CHILDREN'S PLAYGROUND

#### EAST WEST CONNECTOR

DESIGN REVIEW SEP 21, 2022

SCREENING TREES BEHIND SLIDE

SLIDE

TODDLER PLAY ELEMENTS

#### NATIVE PLANTING

PROTECTION FENCE