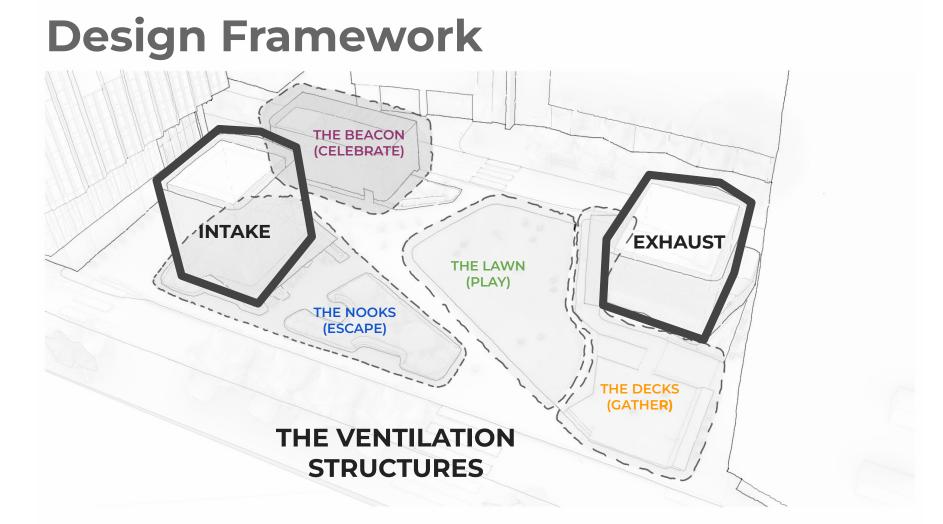

# **Design Framework**

#### "ESCAPE"

Intimate spaces at the INTAKE structure with various degree of enclosure that offer a sense of urban wilderness as a respite for small group socializing and individual unwinding

#### **"GATHER"**

Open, flexible use areas at the EXHAUST + HATCH structures with a variety of fixed and moveable furnishings that overlook the center of the plaza to allow gathering of all types

#### "PLAY"

Open zone designed for different scales of programming throughout the year

And F

**\*** 🐱

they of

-

(CP)

ما المالية المالية