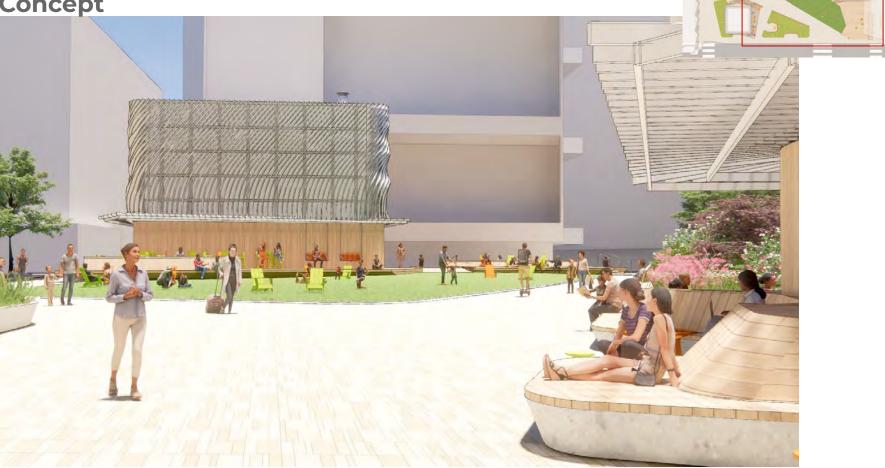

#### **"GATHER"**

Open, flexible use areas at the EXHAUST + HATCH structures with a variety of fixed and moveable furnishings that overlook the center of the plaza to allow gathering of all types

#### Exhaust

Combination of fixed and moveable furniture for gathering and working options

#### Hatch

Sun deck with synthetic lawn for flexible daily uses or for special events

Opportunities for playful elements such as swings that face towards the open lawn area

Various seating arrangements along each sides of the deck