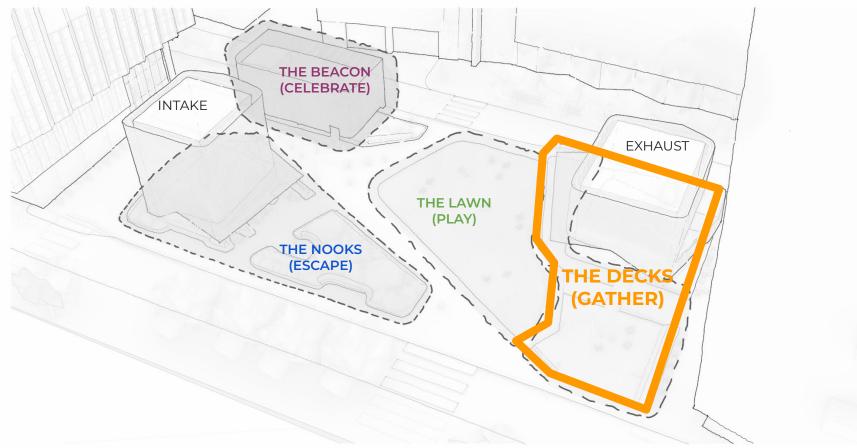

# **Design Vision and Process**

Zones

The Beacon and Ventilation Structures (intake + exhaust)

### The Nooks Inspiration

#### "ESCAPE"

Intimate spaces at the INTAKE structure with various degree of enclosure that offer a sense of urban wilderness as a respite for small group socializing and individual unwinding

### The Decks Inspiration

#### **"GATHER"**

Open, flexible use areas at the EXHAUST + HATCH structures with a variety of fixed and moveable furnishings that overlook the center of the plaza to allow gathering of all types

### The Beacon Inspiration

#### "PLAY"

Open zone designed for different scales of programming throughout the year

And F

**\*** 🐱

they of

-

(CP)

ما المالية المالية