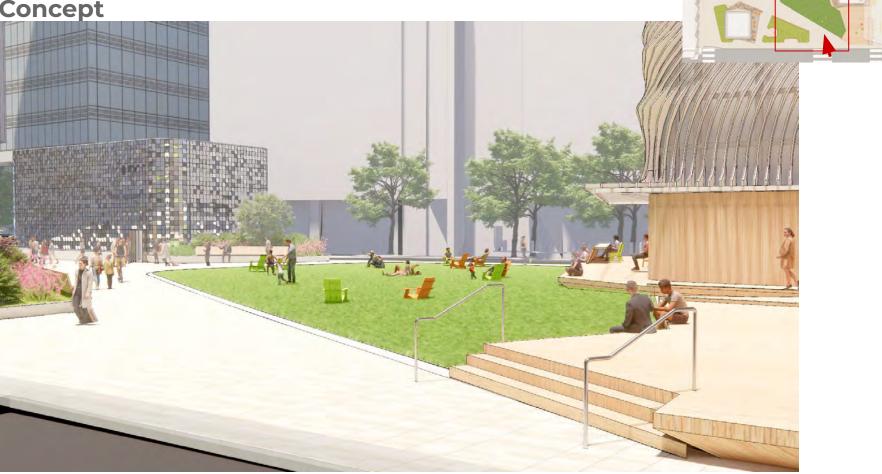

#### **"GATHER"**

Open, flexible use areas at the EXHAUST + HATCH structures with a variety of fixed and moveable furnishings that overlook the center of the plaza to allow gathering of all types

#### Hatch

Sun deck with synthetic lawn for flexible daily uses or for special events

Opportunities for playful elements such as swings that face towards the open lawn area

Various seating arrangements along each sides of the deck