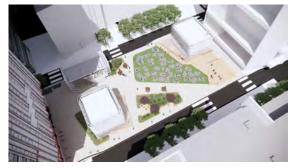

#### **Programming** Variety of Seasonal Events

Lawn Game Day

Yoga / Wellness Events

Summer/Winter Markets

Concerts

Badminton Courts: 3 (18' x 36')

4 v 4 Soccer Field: 1 (32'x75')\*

\* standard size 45' x 75'

#### **Programming** Concert - South Orientation at Plaza Center

#### **Programming** Concert - North orientation at Hatch