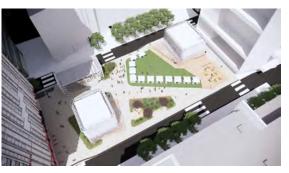

#### **Programming** Variety of Seasonal Events

Lawn Game Day

Yoga / Wellness Events

Summer/Winter Markets

Concerts

Badminton Courts: 3 (18' x 36')

4 v 4 Soccer Field: 1 (32'x75')\*

\* standard size 45' x 75'

#### **Programming** Concert - South Orientation at Plaza Center

#### **Programming** Concert - North orientation at Hatch