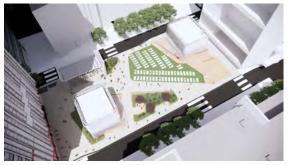

#### **Programming** Variety of Seasonal Events

Lawn Game Day

Yoga / Wellness Events

Summer/Winter Markets

Concerts

Badminton Courts: 3 (18' x 36')

4 v 4 Soccer Field: 1 (32'x75')\*

\* standard size 45' x 75'

#### **Programming** Concert - South Orientation at Plaza Center

#### **Programming** Concert - North orientation at Hatch