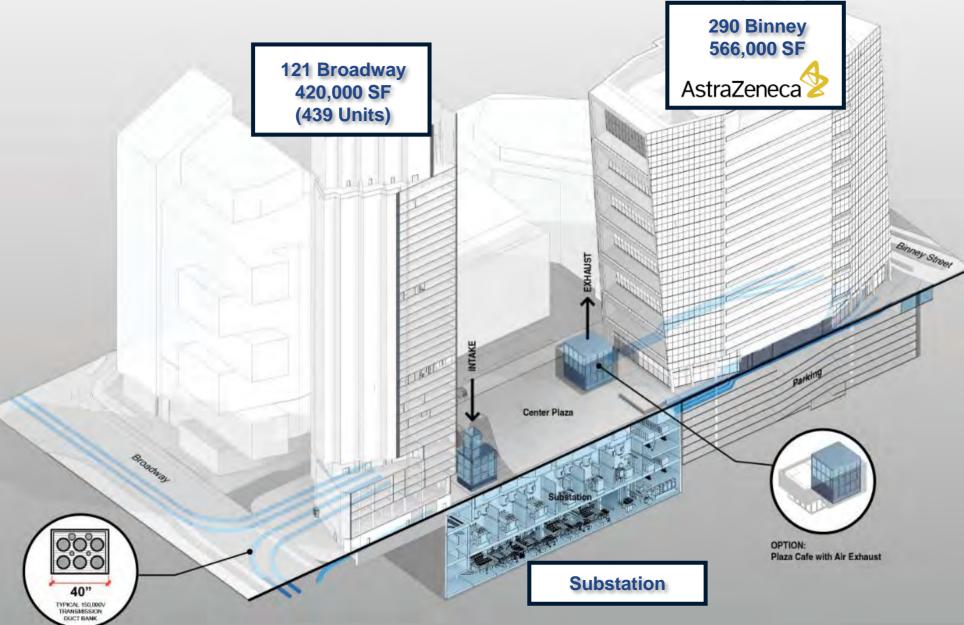

# **Design Vision and Process**

Zones

The Beacon and Ventilation Structures (intake + exhaust)