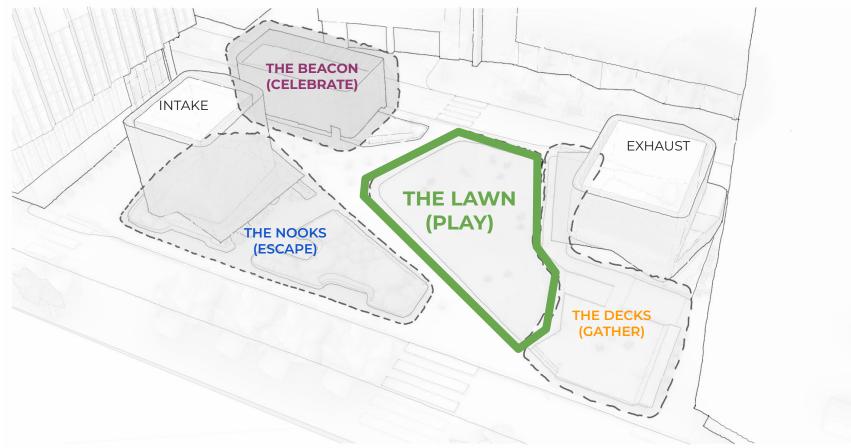

# **Design Vision and Process**

Zones

The Beacon and Ventilation Structures (intake + exhaust)

# **Design Framework**

#### "PLAY"

Open zone designed for different scales of programming throughout the year

And F

**\*** 🐱

they of

-

(CP)

ما المالية المالية