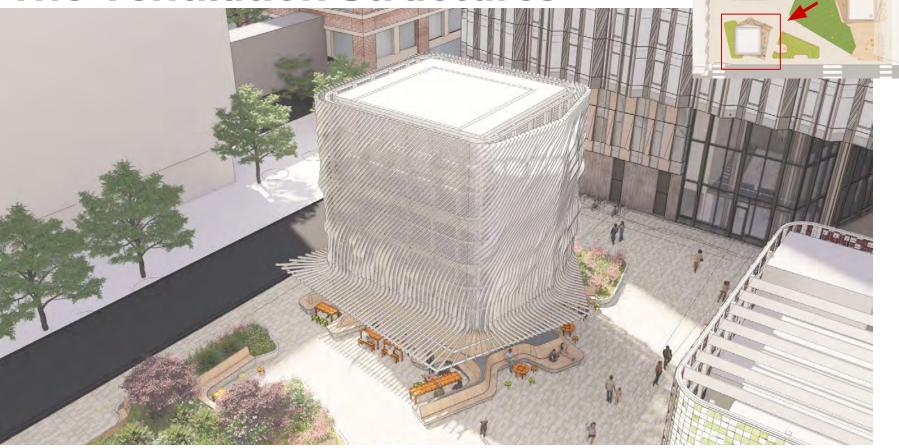

or All Ages Urban Wild Urban Rooms

Firepits Live Music Heaters Tables Under Canopy Exhaust + Hatch Combined Pavilion Green Wall at Elevator Swings Green Trellis Canopy **Retail at Exhaust** Wood Seating



# **Scale Comparisons**

#### Urban Wild option



Elevated planter separates space creating feeling of plaza enclosure

#### Kendall Square









Shadow viewer https://visualizations.sasaki.com/analysis/shadow-viewer/S3B1CC589DE851B8ED6D3C9DED80/mxd/v1/?mode=list#0,0

## **Circulation - Desire Lines**





### **MXD** Center Plaza

# **Design Vision and Process**









Zones



The Beacon and Ventilation Structures (intake + exhaust)

### **MXD** Center Plaza

# **Current Design Framework**





#### **Surface and Massing Inspiration**



#### **Concept Sketch - Vertical Fins**



**Intake Structure** 



#### **Exhaust Structure**

# **Design Framework**



### The Nooks Inspiration

#### "ESCAPE"

Intimate spaces at the INTAKE structure with various degree of enclosure that offer a sense of urban wilderness as a respite for small group socializing and individual unwinding











### **The Nooks**

#### Concept









Standard working tables and stools

### The Nooks Concept

### **The Nooks**

#### Concept



### The Nooks Concept



# **Design Framework**



### The Decks Inspiration

#### **"GATHER"**

Open, flexible use areas at the EXHAUST + HATCH structures with a variety of fixed and moveable furnishings that overlook the center of the plaza to allow gathering of all types

#### Exhaust



Combination of fixed and moveable furniture for gathering and