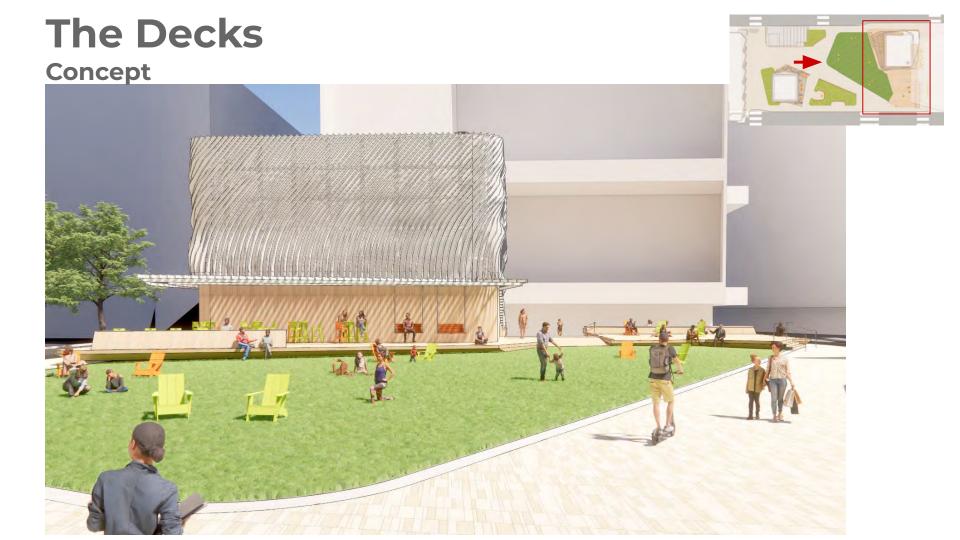

### The Decks Inspiration

#### **"GATHER"**

Open, flexible use areas at the EXHAUST + HATCH structures with a variety of fixed and moveable furnishings that overlook the center of the plaza to allow gathering of all types

#### Exhaust

Combination of fixed and moveable furniture for gathering and working options