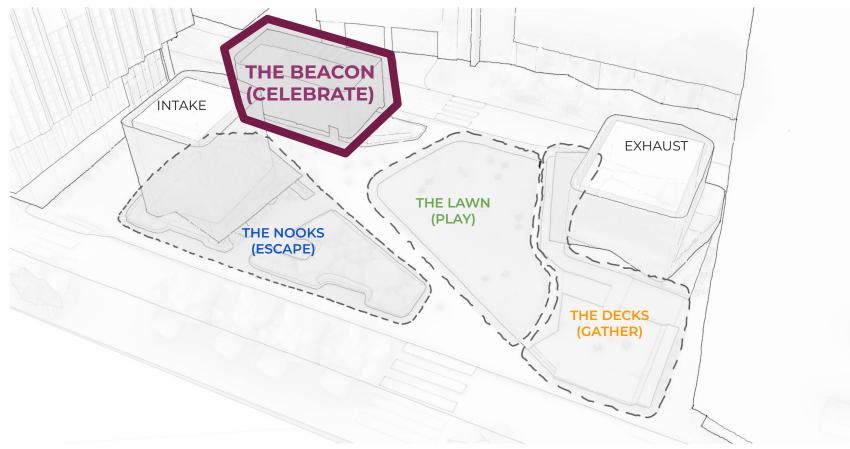

# **Design Vision and Process**

Zones

The Beacon and Ventilation Structures (intake + exhaust)

#### "ESCAPE"

Intimate spaces at the INTAKE structure with various degree of enclosure that offer a sense of urban wilderness as a respite for small group socializing and individual unwinding

#### **"GATHER"**

Open, flexible use areas at the EXHAUST + HATCH structures with a variety of fixed and moveable furnishings that overlook the center of the plaza to allow gathering of all types

#### "PLAY"

Open zone designed for different scales of programming throughout the year

And F

**\*** 🐱

they of

-

(CP)

ما المالية المالية