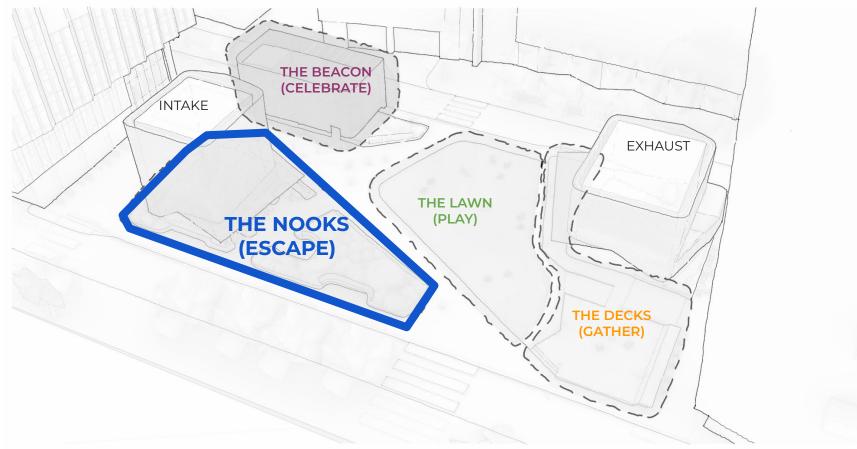

### The Nooks Inspiration

#### "ESCAPE"

Intimate spaces at the INTAKE structure with various degree of enclosure that offer a sense of urban wilderness as a respite for small group socializing and individual unwinding