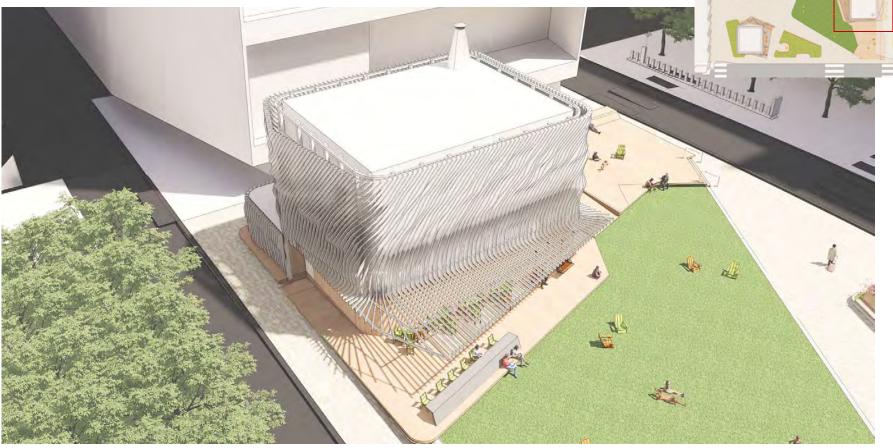

# **Design Framework**

### The Decks Inspiration

#### **"GATHER"**

Open, flexible use areas at the EXHAUST + HATCH structures with a variety of fixed and moveable furnishings that overlook the center of the plaza to allow gathering of all types

#### Exhaust

Combination of fixed and moveable furniture for gathering and working options

#### Hatch

Sun deck with synthetic lawn for flexible daily uses or for special events

Opportunities for playful elements such as swings that face towards the open lawn area

Various seating arrangements along each sides of the deck