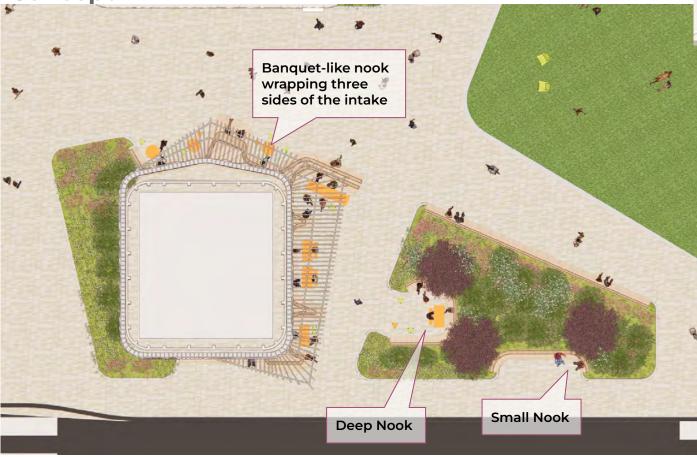

### The Nooks Inspiration

#### "ESCAPE"

Intimate spaces at the INTAKE structure with various degree of enclosure that offer a sense of urban wilderness as a respite for small group socializing and individual unwinding

### **The Nooks**

#### Concept

Standard working tables and stools

### The Nooks Concept

#### Concept