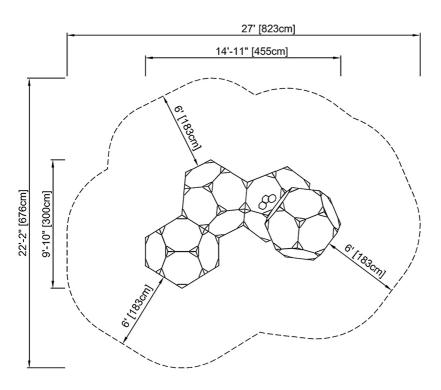

Building mounted lights to softly light the play area at night to increase the overall brightness of the connector











TYPE 1 - Bollards with forward throw optics to light the pedestrian pathway and provide safe passage



TYPE 2 - Pedestrian Poles to match the existing poles on the north side of the center plaza



TYPE 3 - Building mounted lights to softly light the play area at night to increase the overall brightness of the connector





## SITE PLAN GRADING

#### NOTES:

- 1) PLAY STRUCTURE TO BE CONFIRMED WITH EXISTING UTILITIES RELATED TO FOUNDATIONS
- 2) NEW SIDEWALKS TO BE INSTALLED WHILE MAKING MINIMUM IMPACTS TO EXISTING TREES.
- 3) PLAY STRUCTURE IS AN EXTENSION OF CHILDREN'S PLAYGROUND AT THE VOLPE SITE.







**MULE SPRINGER** 



STEPPING POD, 1 AND 2 FT















BLOQX 4







SPINNER BOWL

**EAST WEST CONNECTOR** 









## **ADARA II**



EMBANKMENT SLIDE EXTRA WIDE, 5 FT









#### MINI HAMMOCK



6'-2" [188cm]



**COUPE DELUXE** 





**COTTAGE DELUXE** 





TODDLER FLOWER HOUSE

# **OUTDOOR FURNITURE**





OPTION 1, MMCITE RADIUM BENCH





OPTION 2, MMCITE BLOCQ BENCH

SASAKI