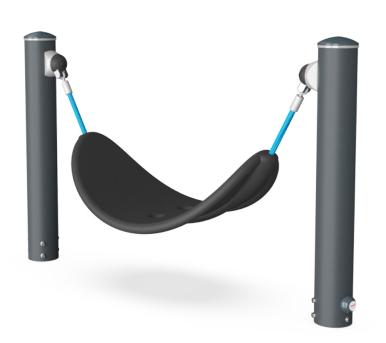

#### MINI HAMMOCK

6'-2" [188cm]

**COUPE DELUXE** 

**COTTAGE DELUXE** 

TODDLER FLOWER HOUSE