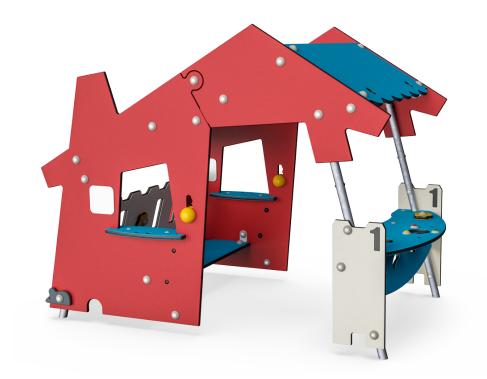

#### MINI HAMMOCK

6'-2" [188cm]

**COUPE DELUXE** 

**COTTAGE DELUXE** 

TODDLER FLOWER HOUSE