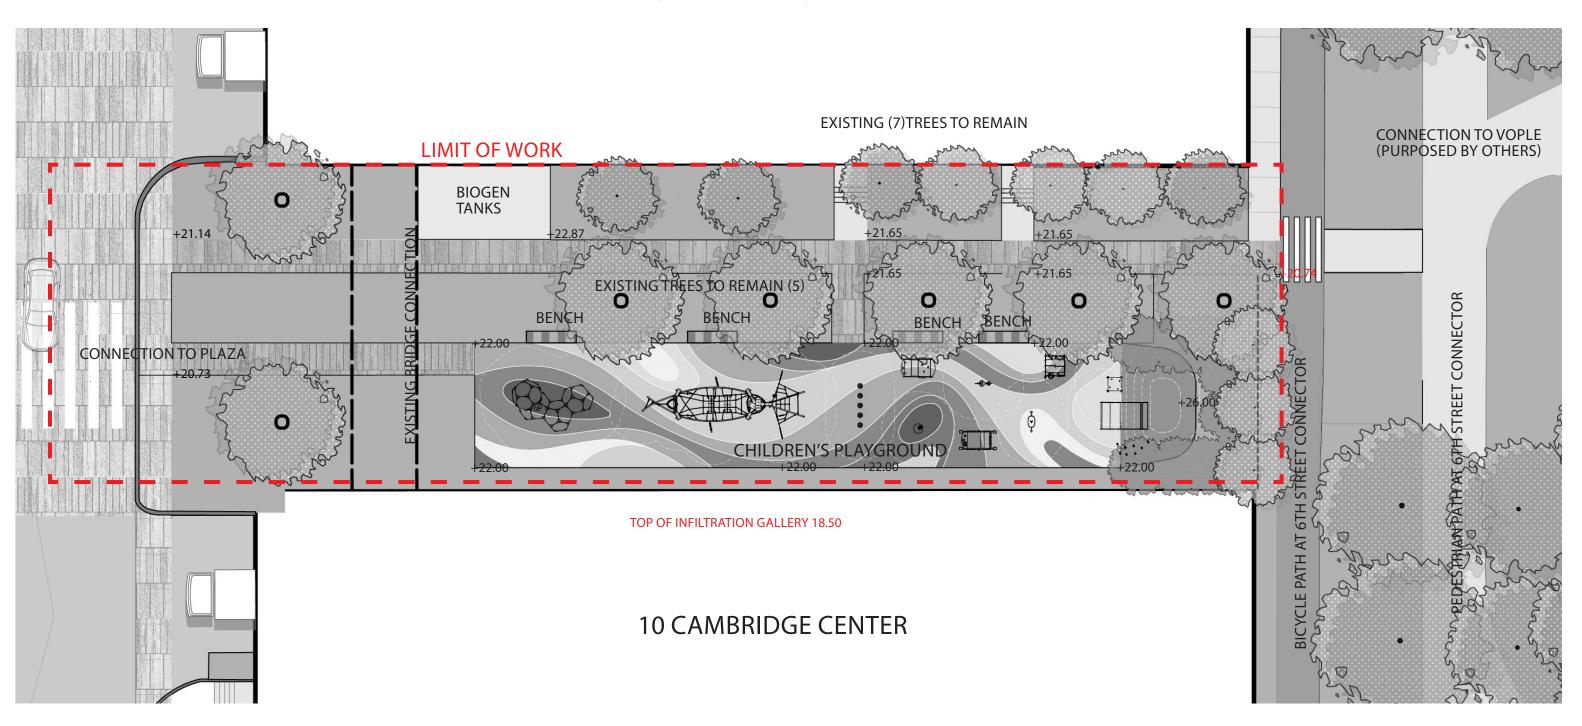

#### **NOTES:**

- 1) PLAY STRUCTURE TO BE CONFIRMED WITH EXISTING UTILITIES RELATED TO FOUNDATIONS
- 2) NEW SIDEWALKS TO BE INSTALLED WHILE MAKING MINIMUM IMPACTS TO EXISTING TREES.
- 3) PLAY STRUCTURE IS AN EXTENSION OF CHILDREN'S PLAYGROUND AT THE VOLPE SITE.

## CHILDREN'S PLAYGROUND

# CHILDREN'S PLAYGROUND