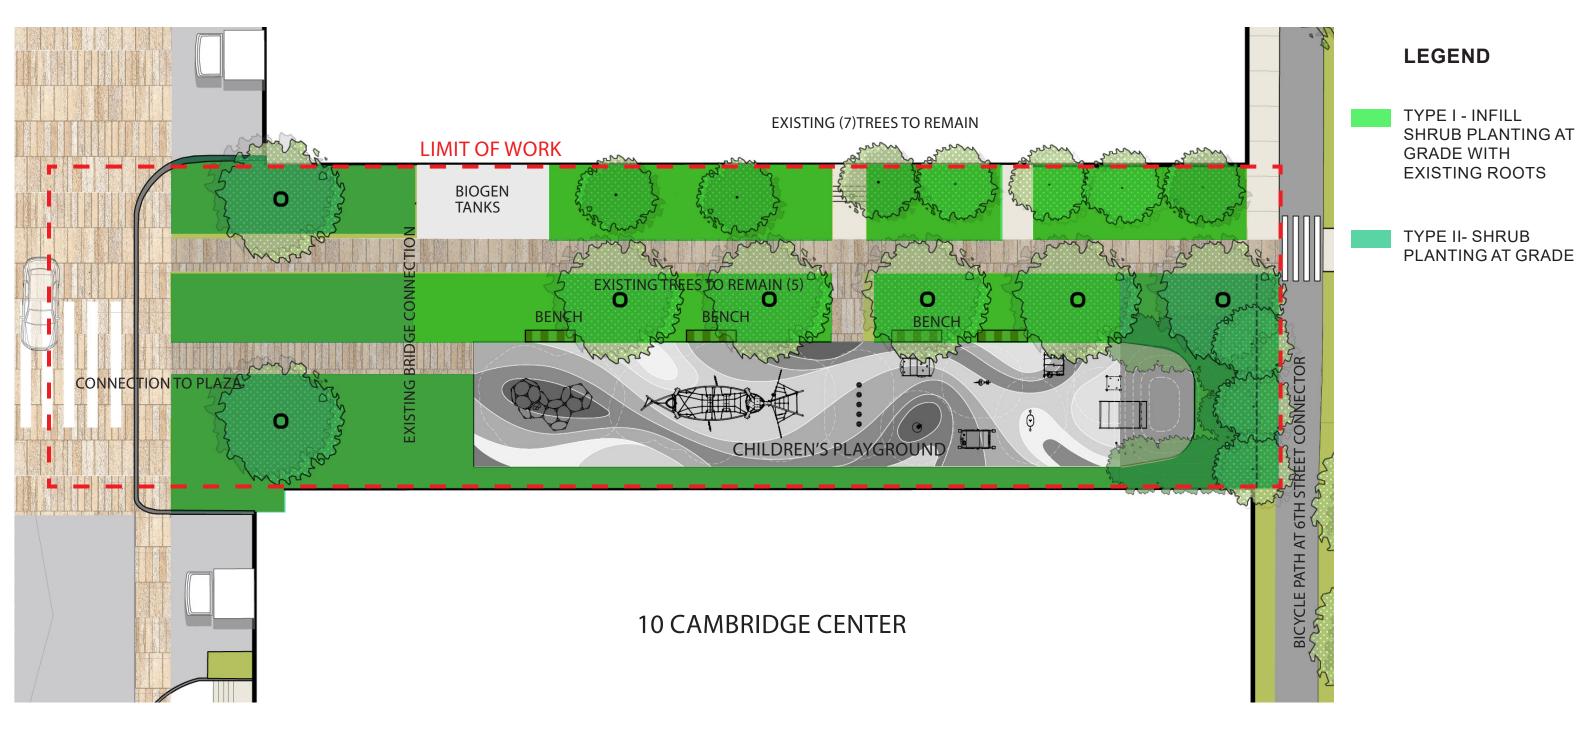

#### SITE PLAN - PLANTING

#### NOTES:

- 1) PLAY STRUCTURE TO BE CONFIRMED WITH EXISTING UTILITIES RELATED TO FOUNDATIONS
- 2) NEW SIDEWALKS TO BE INSTALLED WHILE MAKING MINIMUM IMPACTS TO EXISTING TREES.
- 3) PLAY STRUCTURE IS AN EXTENSION OF CHILDREN'S PLAY AT THE VOLPE SITE.