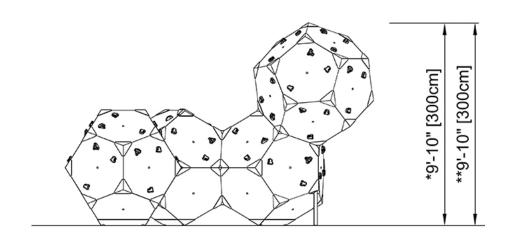

**MULE SPRINGER** 

STEPPING POD, 1 AND 2 FT

BLOQX 4

SPINNER BOWL

**EAST WEST CONNECTOR** 