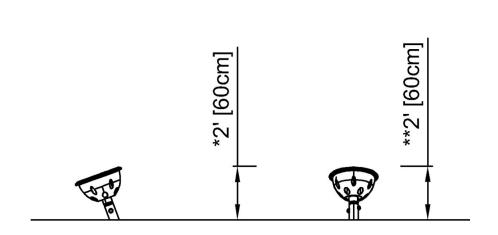

**MULE SPRINGER** 

STEPPING POD, 1 AND 2 FT

BLOQX 4

SPINNER BOWL

**EAST WEST CONNECTOR** 