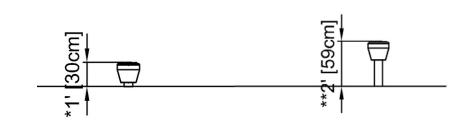

#### MINI HAMMOCK

6'-2" [188cm]

**COUPE DELUXE** 

**COTTAGE DELUXE** 

TODDLER FLOWER HOUSE