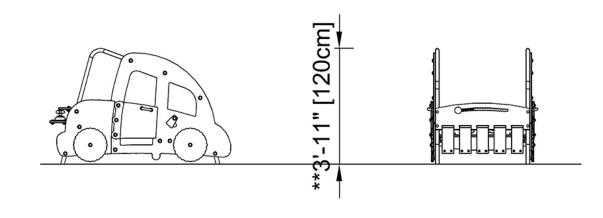

#### MINI HAMMOCK

6'-2" [188cm]

**COUPE DELUXE** 

**COTTAGE DELUXE** 

TODDLER FLOWER HOUSE