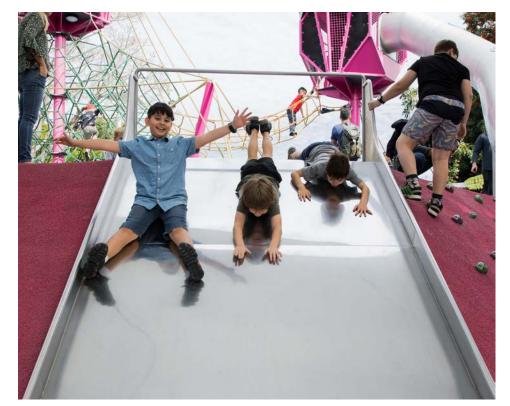

ll brightness of the connector











TYPE 1 - Bollards with forward throw optics to light the pedestrian pathway and provide safe passage



TYPE 2 - Pedestrian Poles to match the existing poles on the north side of the center plaza



TYPE 3 - Building mounted lights to softly light the play area at night to increase the overall brightness of the connector





## SITE PLAN GRADING

#### NOTES:

- 1) PLAY STRUCTURE TO BE CONFIRMED WITH EXISTING UTILITIES RELATED TO FOUNDATIONS
- 2) NEW SIDEWALKS TO BE INSTALLED WHILE MAKING MINIMUM IMPACTS TO EXISTING TREES.
- 3) PLAY STRUCTURE IS AN EXTENSION OF CHILDREN'S PLAYGROUND AT THE VOLPE SITE.







**MULE SPRINGER** 



STEPPING POD, 1 AND 2 FT















BLOQX 4







SPINNER BOWL

**EAST WEST CONNECTOR** 









## **ADARA II**



EMBANKMENT SLIDE EXTRA WIDE, 5 FT









#### MINI HAMMOCK



6'-2" [188cm]



**COUPE DELUXE** 





**COTTAGE DELUXE** 





TODDLER FLOWER HOUSE

# **OUTDOOR FURNITURE**





OPTION 1, MMCITE RADIUM BENCH





OPTION 2, MMCITE BLOCQ BENCH

SASAKI