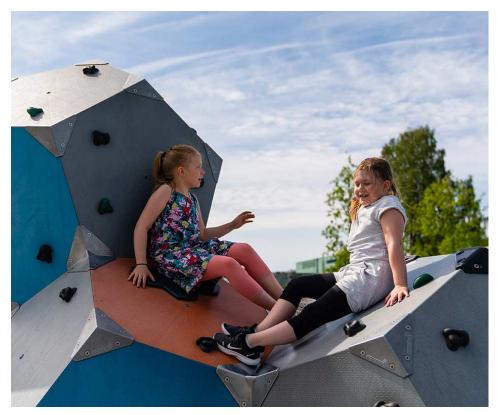

- Building mounted lights to softly light the play area at night to increase the overall brightness of the connector











TYPE 1 - Bollards with forward throw optics to light the pedestrian pathway and provide safe passage



TYPE 2 - Pedestrian Poles to match the existing poles on the north side of the center plaza



TYPE 3 - Building mounted lights to softly light the play area at night to increase the overall brightness of the connector





## SITE PLAN GRADING

#### NOTES:

- 1) PLAY STRUCTURE TO BE CONFIRMED WITH EXISTING UTILITIES RELATED TO FOUNDATIONS
- 2) NEW SIDEWALKS TO BE INSTALLED WHILE MAKING MINIMUM IMPACTS TO EXISTING TREES.
- 3) PLAY STRUCTURE IS AN EXTENSION OF CHILDREN'S PLAYGROUND AT THE VOLPE SITE.







**MULE SPRINGER** 



STEPPING POD, 1 AND 2 FT















BLOQX 4







SPINNER BOWL

**EAST WEST CONNECTOR** 









## **ADARA II**



EMBANKMENT SLIDE EXTRA WIDE, 5 FT









#### MINI HAMMOCK



6'-2" [188cm]



**COUPE DELUXE** 





**COTTAGE DELUXE** 





TODDLER FLOWER HOUSE

# **OUTDOOR FURNITURE**





OPTION 1, MMCITE RADIUM BENCH





OPTION 2, MMCITE BLOCQ BENCH

SASAKI