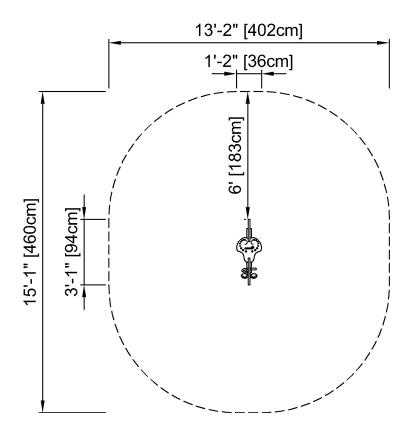

**MULE SPRINGER** 

STEPPING POD, 1 AND 2 FT

BLOQX 4

SPINNER BOWL

**EAST WEST CONNECTOR** 