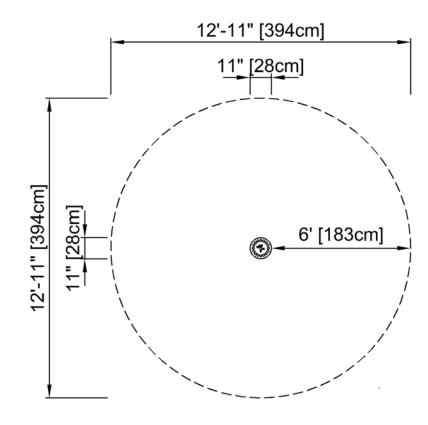

**MULE SPRINGER** 

STEPPING POD, 1 AND 2 FT

BLOQX 4

SPINNER BOWL

**EAST WEST CONNECTOR** 