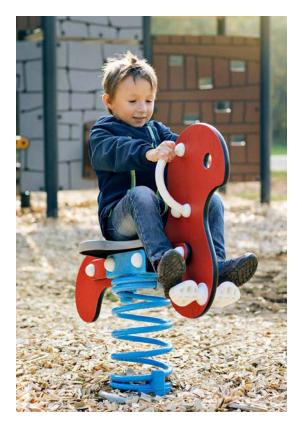

**MULE SPRINGER** 

STEPPING POD, 1 AND 2 FT

BLOQX 4

SPINNER BOWL

**EAST WEST CONNECTOR** 