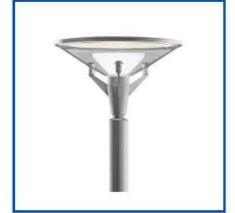

TYPE 2 - Pedestrian Poles to match the existing poles on the north side of the center plaza

TYPE 3 - Building mounted lights to softly light the play area at night to increase the overall brightness of the connector

TYPE 1 - Bollards with forward throw optics to light the pedestrian pathway and provide safe passage

TYPE 2 - Pedestrian Poles to match the existing poles on the north side of the center plaza

TYPE 3 - Building mounted lights to softly light the play area at night to increase the overall brightness of the connector