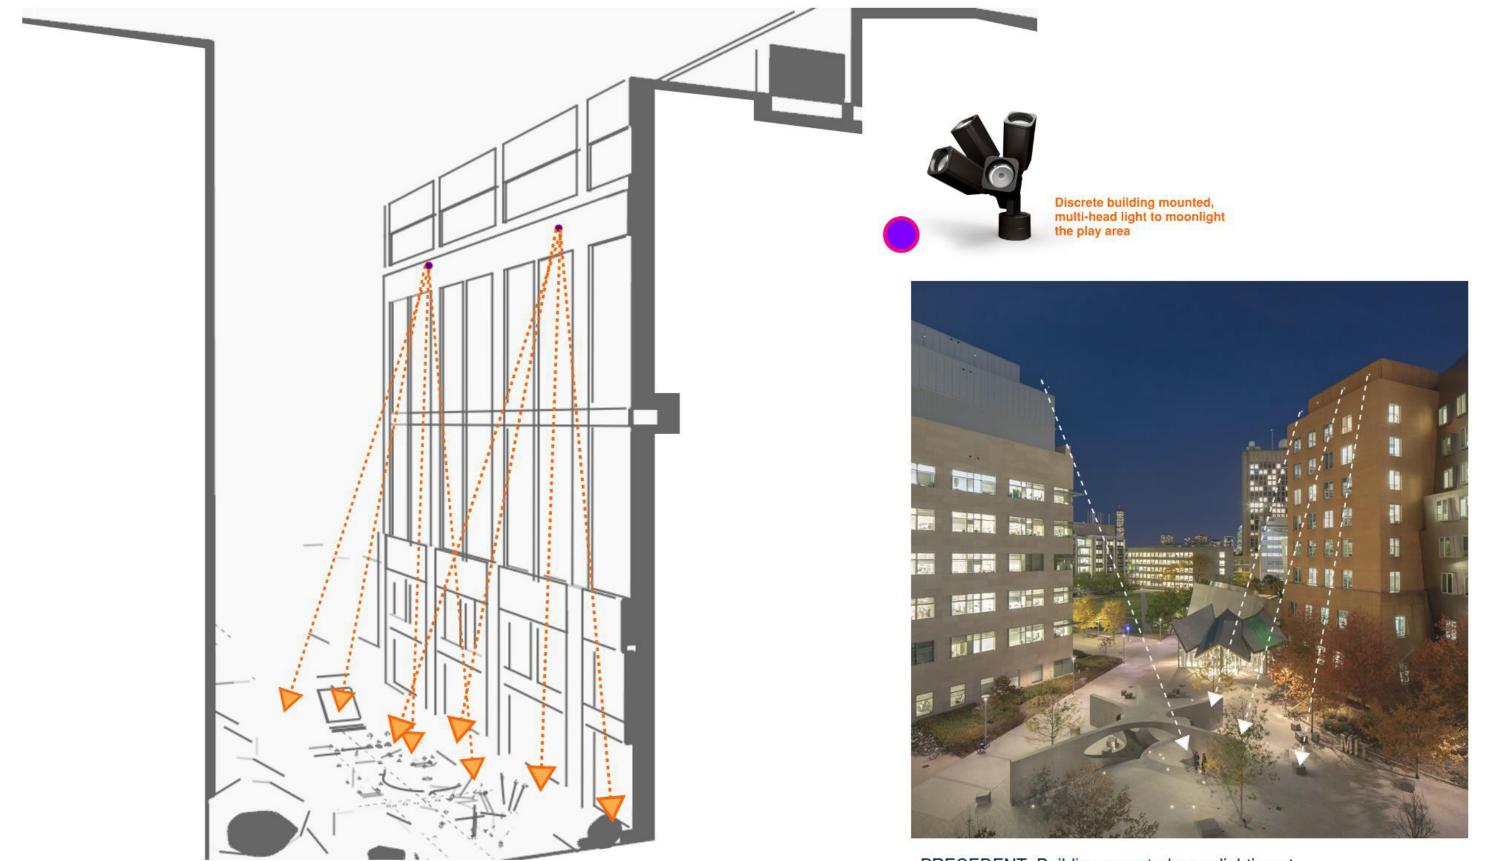

#### SITE PLAN - LIGHTING

**NOTES:** 

1) PLAY STRUCTURE TO BE CONFIRMED WITH EXISTING UTILITIES RELATED TO FOUNDATIONS

2) NEW SIDEWALKS TO BE INSTALLED WHILE MAKING MINIMUM IMPACTS TO EXISTING TREES.

TYPE 1 - Bollards with forward throw optics to light the pedestrian pathway and provide safe passage

TYPE 2 - Pedestrian Poles to match the existing poles on the north side of the center plaza

TYPE 3 - Building mounted lights to softly light the play area at night to increase the overall brightness of the connector

TYPE 1 - Bollards with forward throw optics to light the pedestrian pathway and provide safe passage

TYPE 2 - Pedestrian Poles to match the existing poles on the north side of the center plaza

TYPE 3 - Building mounted lights to softly light the play area at night to increase the overall brightness of the connector