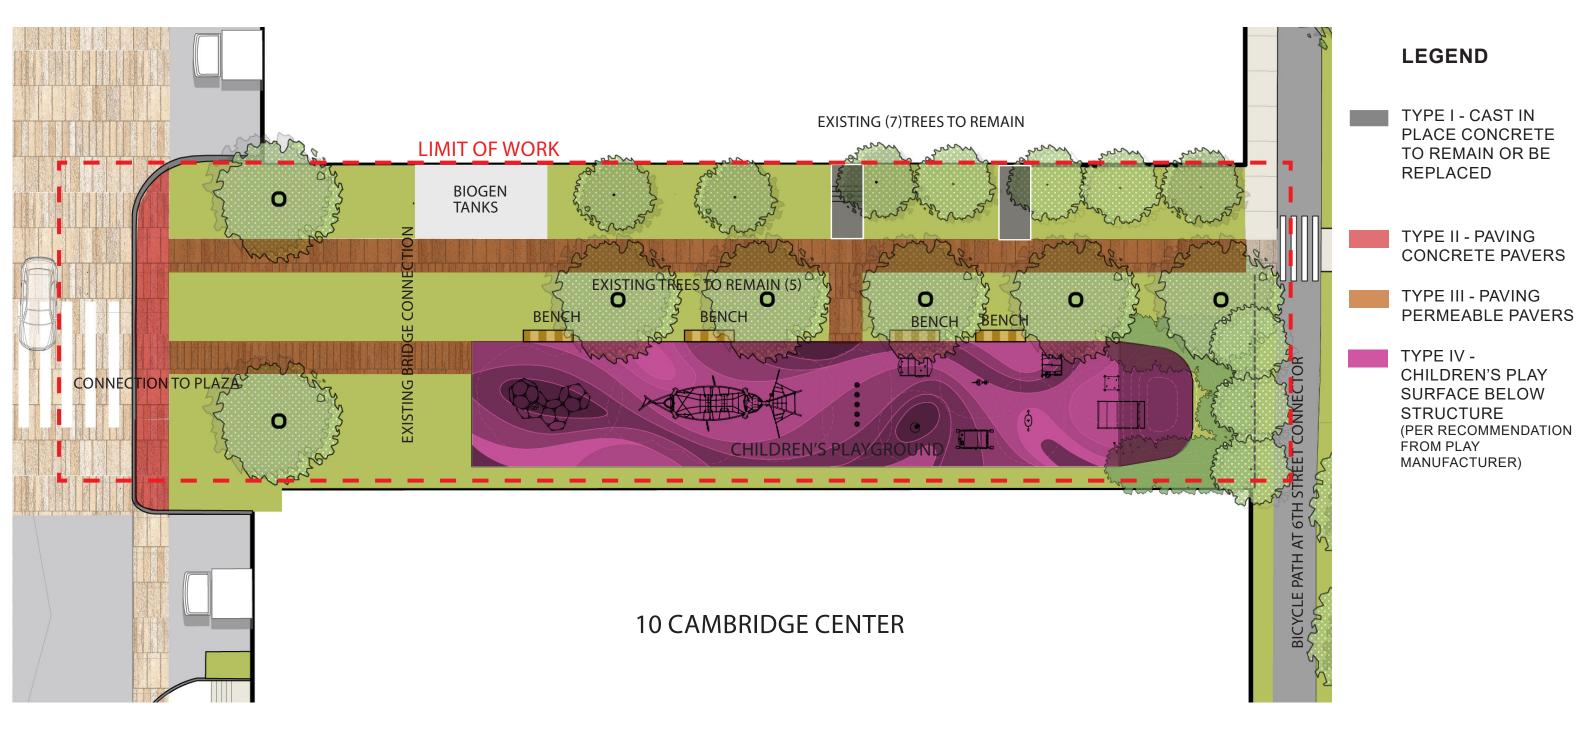

## SITE PLAN - HARDSCAPE

#### NOTES:

- 1) PLAY STRUCTURE TO BE CONFIRMED WITH EXISTING UTILITIES RELATED TO FOUNDATIONS
- 2) NEW SIDEWALKS TO BE INSTALLED WHILE MAKING MINIMUM IMPACTS TO EXISTING TREES.
- 3) PLAY STRUCTURE IS AN EXTENSION OF CHILDREN'S PLAY AT THE VOLPE SITE.