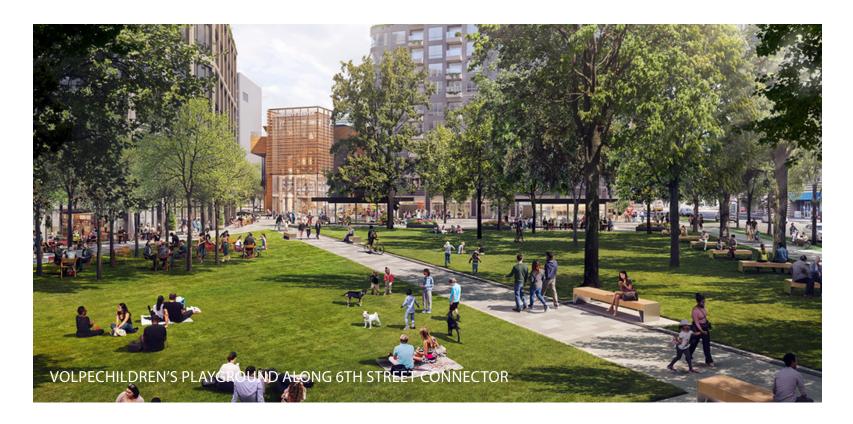

Children's Play Products

Children's Playground Renderings

#### **NOTES:**

- 1) PLAY STRUCTURE TO BE CONFIRMED WITH EXISTING UTILITIES RELATED TO FOUNDATIONS
- 2) NEW SIDEWALKS TO BE INSTALLED WHILE MAKING MINIMUM IMPACTS TO EXISTING TREES.
- 3) PLAY STRUCTURE IS AN EXTENSION OF CHILDREN'S PLAYGROUND AT THE VOLPE SITE.