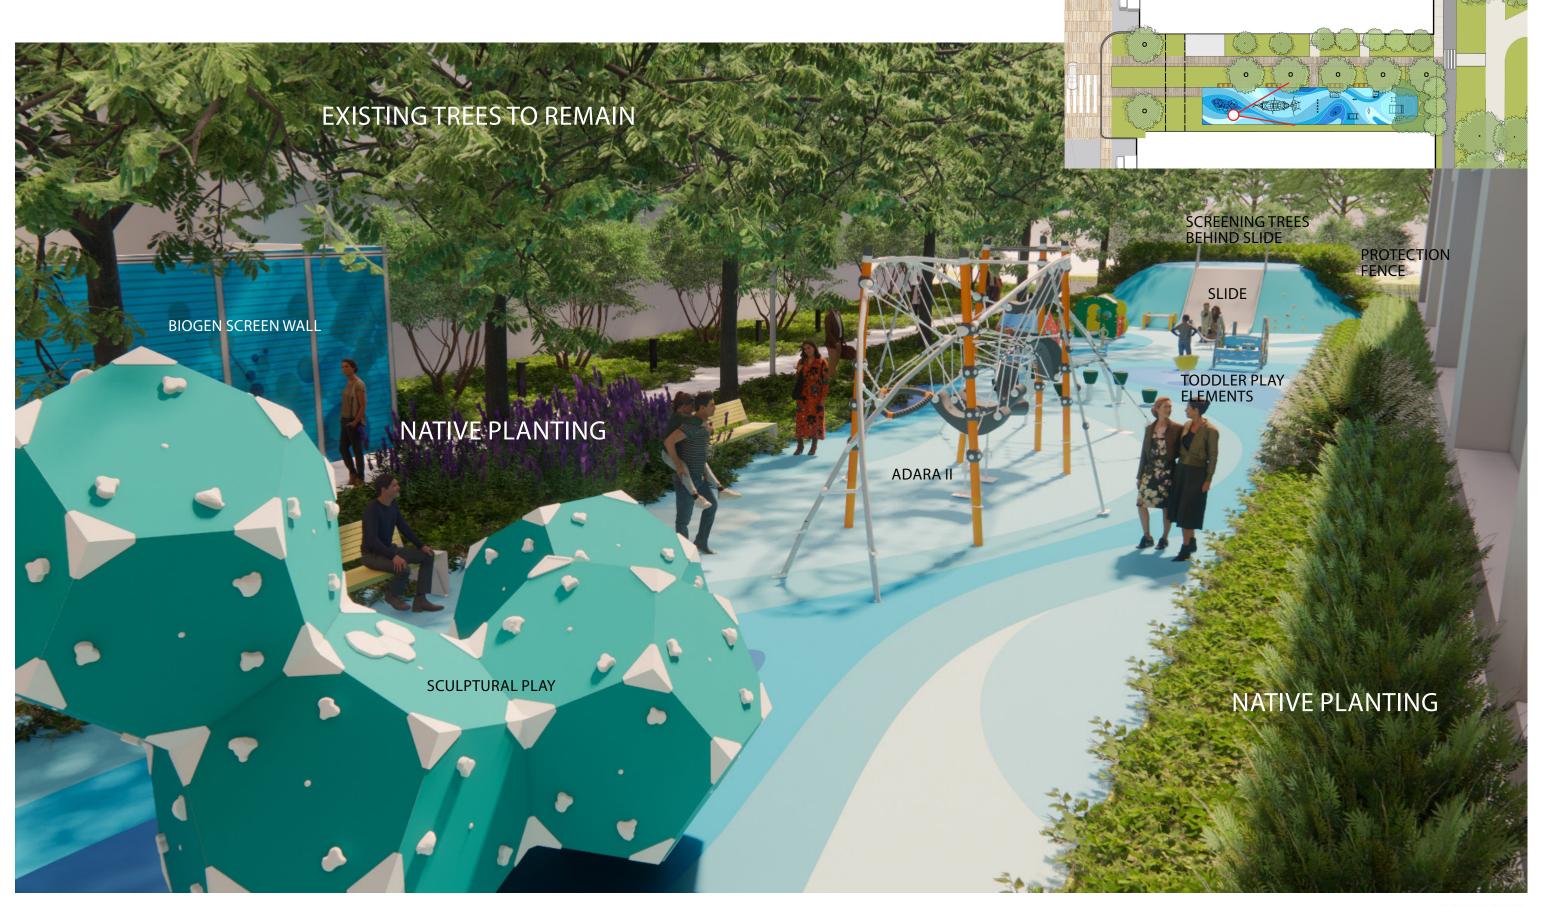

## CHILDREN'S PLAYGROUND

# CHILDREN'S PLAYGROUND

**MULE SPRINGER** 

STEPPING POD, 1 AND 2 FT

BLOQX 4

SPINNER BOWL

**EAST WEST CONNECTOR** 

## **ADARA II**

EMBANKMENT SLIDE EXTRA WIDE, 5 FT