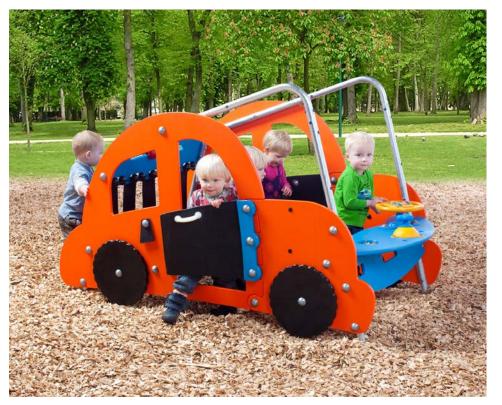

#### MINI HAMMOCK

6'-2" [188cm]

**COUPE DELUXE** 

**COTTAGE DELUXE** 

TODDLER FLOWER HOUSE