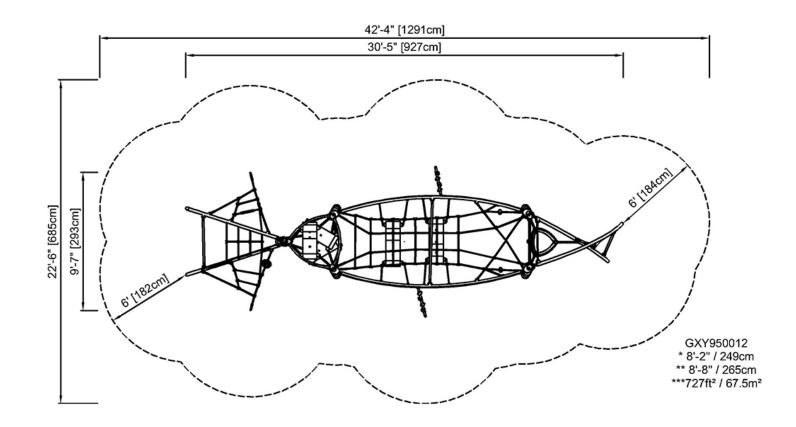

**MULE SPRINGER** 

STEPPING POD, 1 AND 2 FT

BLOQX 4

SPINNER BOWL

**EAST WEST CONNECTOR** 