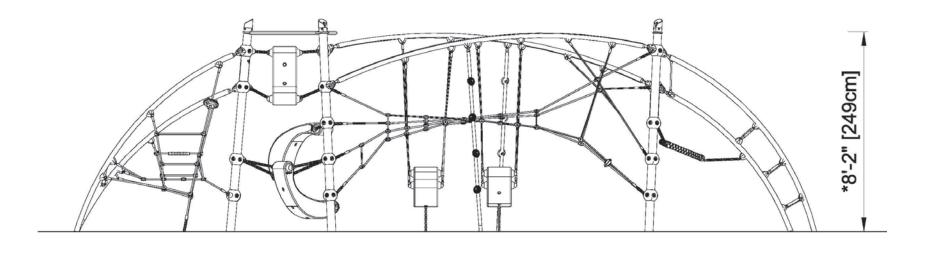

**MULE SPRINGER** 

STEPPING POD, 1 AND 2 FT

BLOQX 4

SPINNER BOWL

**EAST WEST CONNECTOR** 