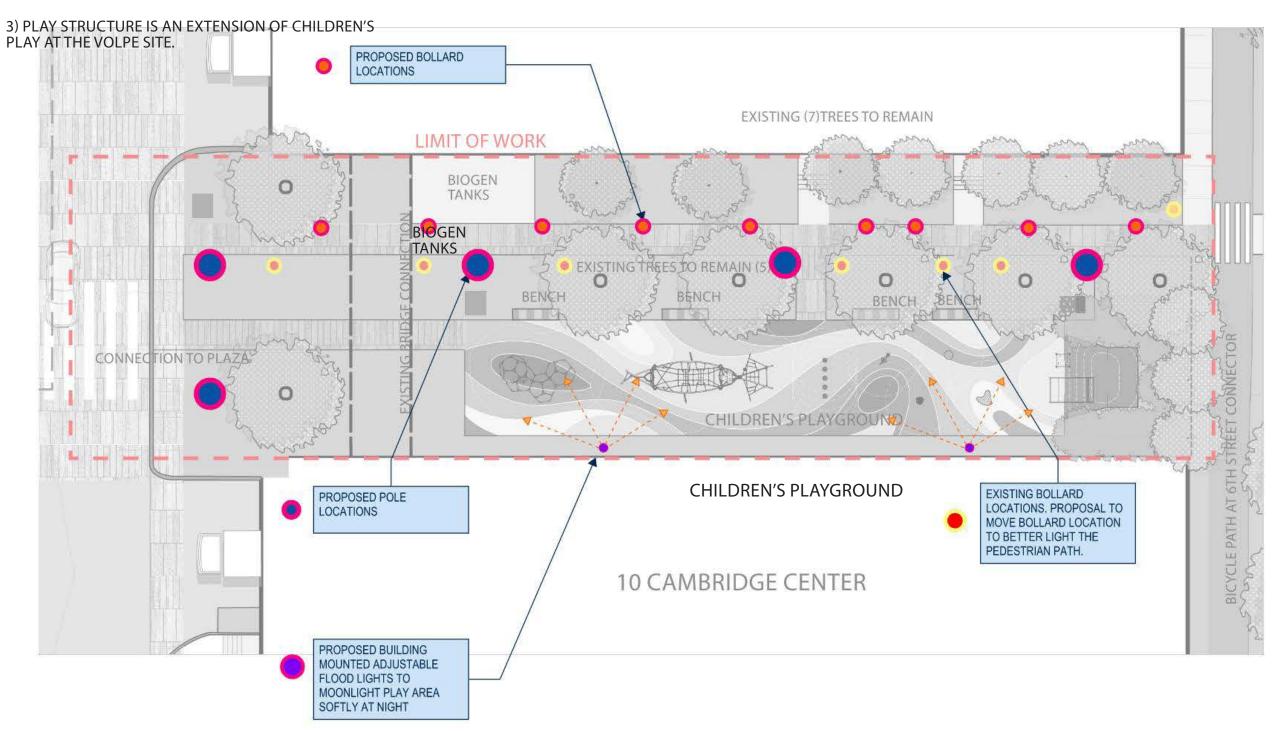

#### **NOTES:**

- 1) PLAY STRUCTURE TO BE CONFIRMED WITH EXISTING UTILITIES RELATED TO FOUNDATIONS
- 2) NEW SIDEWALKS TO BE INSTALLED WHILE MAKING MINIMUM IMPACTS TO EXISTING TREES.
- 3) PLAY STRUCTURE IS AN EXTENSION OF CHILDREN'S PLAYGROUND AT THE VOLPE SITE.

#### SITE PLAN - LIGHTING

**NOTES:** 

1) PLAY STRUCTURE TO BE CONFIRMED WITH EXISTING UTILITIES RELATED TO FOUNDATIONS

2) NEW SIDEWALKS TO BE INSTALLED WHILE MAKING MINIMUM IMPACTS TO EXISTING TREES.

TYPE 1 - Bollards with forward throw optics to light the pedestrian pathway and provide safe passage

TYPE 2 - Pedestrian Poles to match the existing poles on the north side of the center plaza

TYPE 3 - Building mounted lights to softly light the play area at night to increase the overall brightness of the connector

TYPE 1 - Bollards with forward throw optics to light the pedestrian pathway and provide safe passage

TYPE 2 - Pedestrian Poles to match the existing poles on the north side of the center plaza

TYPE 3 - Building mounted lights to softly light the play area at night to increase the overall brightness of the connector