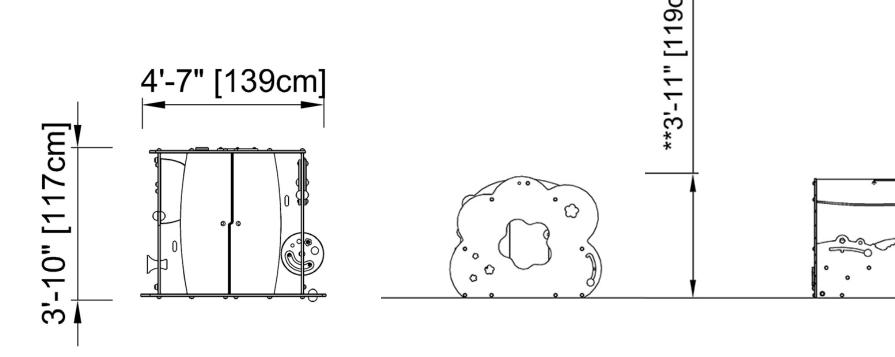

#### MINI HAMMOCK

6'-2" [188cm]

**COUPE DELUXE** 

**COTTAGE DELUXE** 

TODDLER FLOWER HOUSE