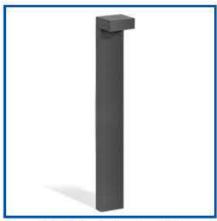

#### SITE PLAN - LIGHTING

**NOTES:** 

1) PLAY STRUCTURE TO BE CONFIRMED WITH EXISTING UTILITIES RELATED TO FOUNDATIONS

2) NEW SIDEWALKS TO BE INSTALLED WHILE MAKING MINIMUM IMPACTS TO EXISTING TREES.

TYPE 1 - Bollards with forward throw optics to light the pedestrian pathway and provide safe passage

TYPE 1 - Bollards with forward throw optics to light the pedestrian pathway and provide safe passage

TYPE 2 - Pedestrian Poles to match the existing poles on the north side of the center plaza

TYPE 3 - Building mounted lights to softly light the play area at night to increase the overall brightness of the connector