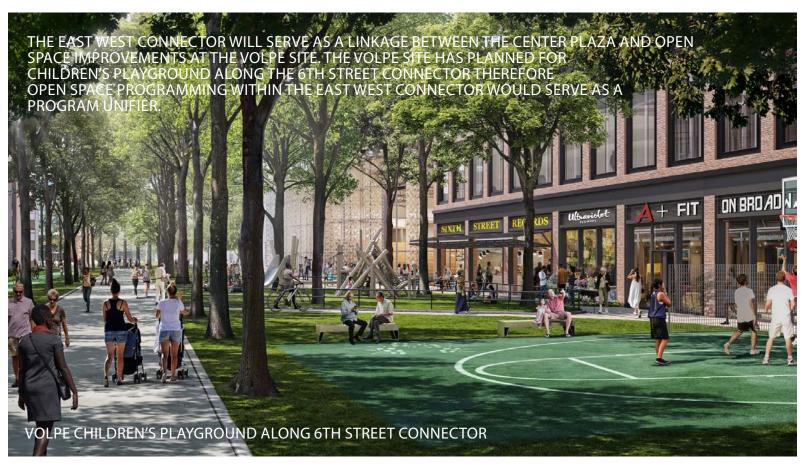

#### **NOTES:**

- 1) PLAY STRUCTURE TO BE CONFIRMED WITH EXISTING UTILITIES RELATED TO FOUNDATIONS
- 2) NEW SIDEWALKS TO BE INSTALLED WHILE MAKING MINIMUM IMPACTS TO EXISTING TREES.
- 3) PLAY STRUCTURE IS AN EXTENSION OF CHILDREN'S PLAYGROUND AT THE VOLPE SITE.