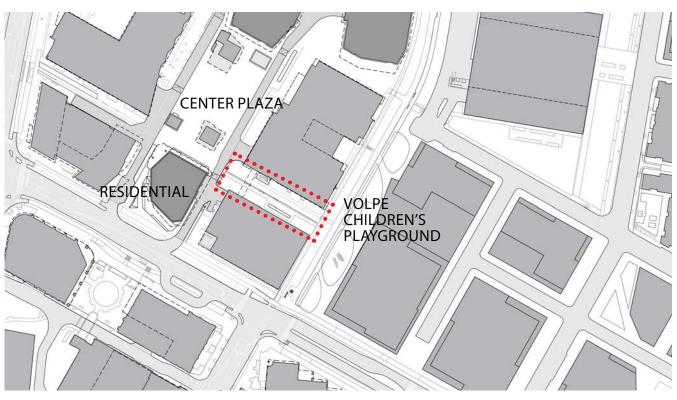

## **EAST WEST CONNECTOR CONTEXT**

SITE PLAN

#### **NOTES:**

- 1) PLAY STRUCTURE TO BE CONFIRMED WITH EXISTING UTILITIES RELATED TO FOUNDATIONS
- 2) NEW SIDEWALKS TO BE INSTALLED WHILE MAKING MINIMUM IMPACTS TO EXISTING TREES.
- 3) PLAY STRUCTURE IS AN EXTENSION OF CHILDREN'S PLAYGROUND AT THE VOLPE SITE.