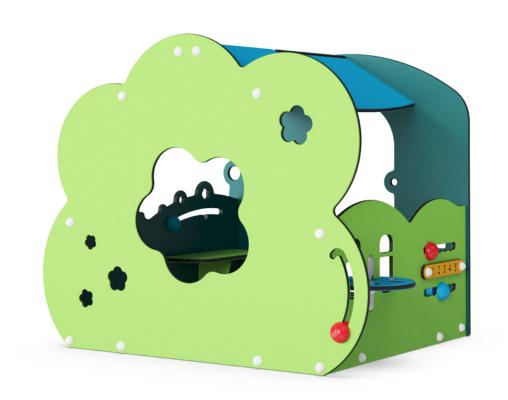

#### MINI HAMMOCK

6'-2" [188cm]

**COUPE DELUXE** 

**COTTAGE DELUXE** 

TODDLER FLOWER HOUSE