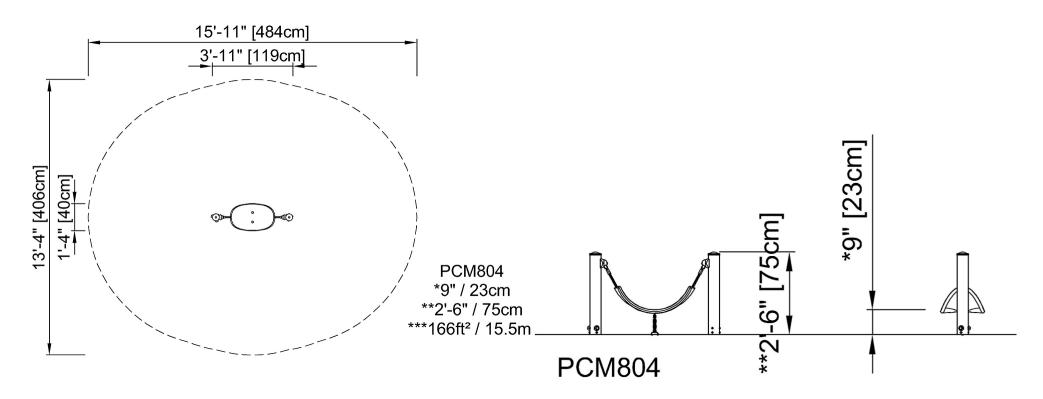

**MULE SPRINGER** 

STEPPING POD, 1 AND 2 FT

BLOQX 4

SPINNER BOWL

**EAST WEST CONNECTOR** 

#### MINI HAMMOCK

6'-2" [188cm]

**COUPE DELUXE** 

**COTTAGE DELUXE** 

TODDLER FLOWER HOUSE