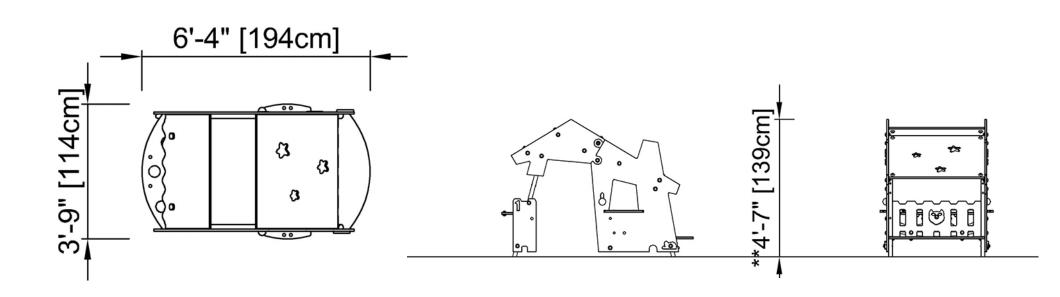

#### MINI HAMMOCK

6'-2" [188cm]

**COUPE DELUXE** 

**COTTAGE DELUXE** 

TODDLER FLOWER HOUSE