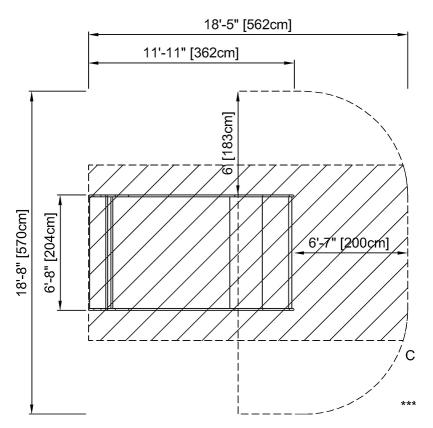

TYPE 1 - Bollards with forward throw optics to light the pedestrian pathway and provide safe passage



TYPE 2 - Pedestrian Poles to match the existing poles on the north side of the center plaza



TYPE 3 - Building mounted lights to softly light the play area at night to increase the overall brightness of the connector





## SITE PLAN GRADING

#### NOTES:

- 1) PLAY STRUCTURE TO BE CONFIRMED WITH EXISTING UTILITIES RELATED TO FOUNDATIONS
- 2) NEW SIDEWALKS TO BE INSTALLED WHILE MAKING MINIMUM IMPACTS TO EXISTING TREES.
- 3) PLAY STRUCTURE IS AN EXTENSION OF CHILDREN'S PLAYGROUND AT THE VOLPE SITE.







**MULE SPRINGER** 



STEPPING POD, 1 AND 2 FT















BLOQX 4







SPINNER BOWL

**EAST WEST CONNECTOR** 









## **ADARA II**



EMBANKMENT SLIDE EXTRA WIDE, 5 FT









#### MINI HAMMOCK



6'-2" [188cm]



**COUPE DELUXE** 





**COTTAGE DELUXE** 





TODDLER FLOWER HOUSE

# **OUTDOOR FURNITURE**





OPTION 1, MMCITE RADIUM BENCH





OPTION 2, MMCITE BLOCQ BENCH

SASAKI