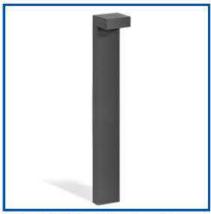

#### SITE PLAN - LIGHTING

**NOTES:** 

1) PLAY STRUCTURE TO BE CONFIRMED WITH EXISTING UTILITIES RELATED TO FOUNDATIONS

2) NEW SIDEWALKS TO BE INSTALLED WHILE MAKING MINIMUM IMPACTS TO EXISTING TREES.

TYPE 1 - Bollards with forward throw optics to light the pedestrian pathway and provide safe passage

TYPE 1 - Bollards with forward throw optics to light the pedestrian pathway and provide safe passage

TYPE 2 - Pedestrian Poles to match the existing poles on the north side of the center plaza

TYPE 3 - Building mounted lights to softly light the play area at night to increase the overall brightness of the connector