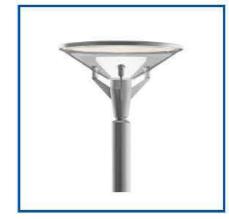

TYPE 2 - Pedestrian Poles to match the existing poles on the north side of the center plaza

TYPE 3 - Building mounted lights to softly light the play area at night to increase the overall brightness of the connector

TYPE 1 - Bollards with forward throw optics to light the pedestrian pathway and provide safe passage

TYPE 2 - Pedestrian Poles to match the existing poles on the north side of the center plaza

TYPE 3 - Building mounted lights to softly light the play area at night to increase the overall brightness of the connector