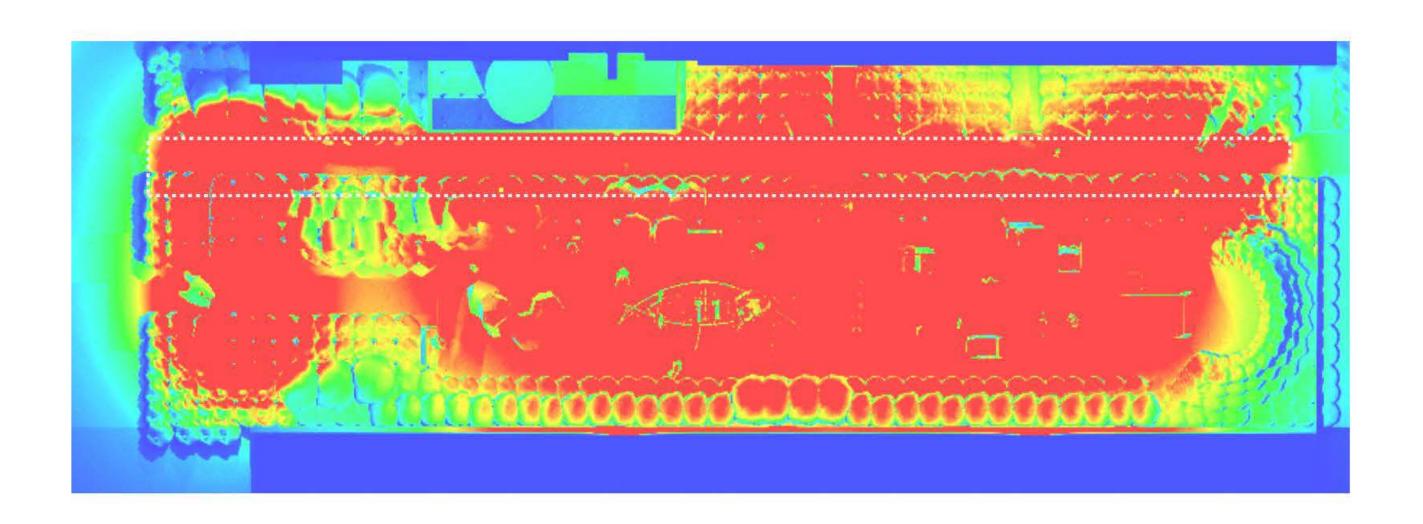

#### SITE PLAN - LIGHTING

**NOTES:** 

1) PLAY STRUCTURE TO BE CONFIRMED WITH EXISTING UTILITIES RELATED TO FOUNDATIONS

2) NEW SIDEWALKS TO BE INSTALLED WHILE MAKING MINIMUM IMPACTS TO EXISTING TREES.

TYPE 1 - Bollards with forward throw optics to light the pedestrian pathway and provide safe passage

TYPE 1 - Bollards with forward throw optics to light the pedestrian pathway and provide safe passage

TYPE 2 - Pedestrian Poles to match the existing poles on the north side of the center plaza

TYPE 3 - Building mounted lights to softly light the play area at night to increase the overall brightness of the connector