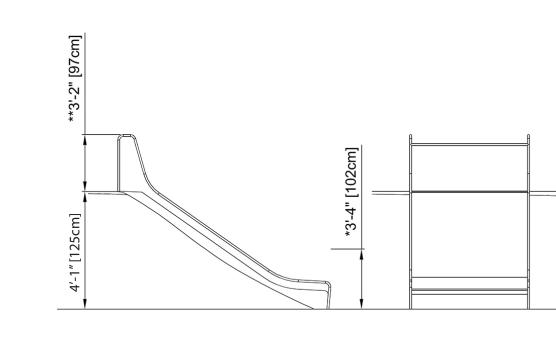

TYPE 1 - Bollards with forward throw optics to light the pedestrian pathway and provide safe passage



TYPE 2 - Pedestrian Poles to match the existing poles on the north side of the center plaza



TYPE 3 - Building mounted lights to softly light the play area at night to increase the overall brightness of the connector





## SITE PLAN GRADING

#### NOTES:

- 1) PLAY STRUCTURE TO BE CONFIRMED WITH EXISTING UTILITIES RELATED TO FOUNDATIONS
- 2) NEW SIDEWALKS TO BE INSTALLED WHILE MAKING MINIMUM IMPACTS TO EXISTING TREES.
- 3) PLAY STRUCTURE IS AN EXTENSION OF CHILDREN'S PLAYGROUND AT THE VOLPE SITE.







**MULE SPRINGER** 



STEPPING POD, 1 AND 2 FT















BLOQX 4







SPINNER BOWL

**EAST WEST CONNECTOR** 









## **ADARA II**



EMBANKMENT SLIDE EXTRA WIDE, 5 FT









#### MINI HAMMOCK



6'-2" [188cm]



**COUPE DELUXE** 





**COTTAGE DELUXE** 





TODDLER FLOWER HOUSE

# **OUTDOOR FURNITURE**





OPTION 1, MMCITE RADIUM BENCH





OPTION 2, MMCITE BLOCQ BENCH

SASAKI