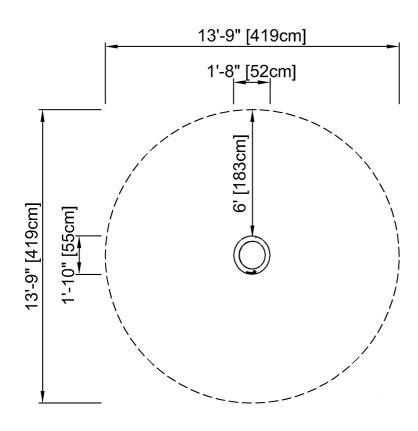

**MULE SPRINGER** 

STEPPING POD, 1 AND 2 FT

BLOQX 4

SPINNER BOWL

**EAST WEST CONNECTOR** 