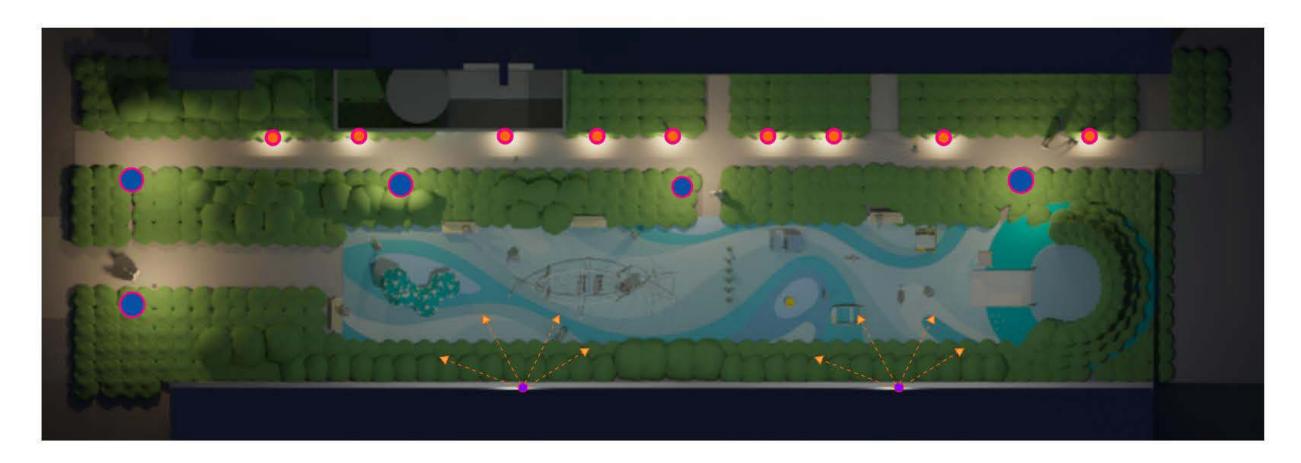

#### SITE PLAN - LIGHTING

**NOTES:** 

1) PLAY STRUCTURE TO BE CONFIRMED WITH EXISTING UTILITIES RELATED TO FOUNDATIONS

2) NEW SIDEWALKS TO BE INSTALLED WHILE MAKING MINIMUM IMPACTS TO EXISTING TREES.

TYPE 1 - Bollards with forward throw optics to light the pedestrian pathway and provide safe passage

TYPE 2 - Pedestrian Poles to match the existing poles on the north side of the center plaza

TYPE 3 - Building mounted lights to softly light the play area at night to increase the overall brightness of the connector

TYPE 1 - Bollards with forward throw optics to light the pedestrian pathway and provide safe passage

TYPE 2 - Pedestrian Poles to match the existing poles on the north side of the center plaza

TYPE 3 - Building mounted lights to softly light the play area at night to increase the overall brightness of the connector