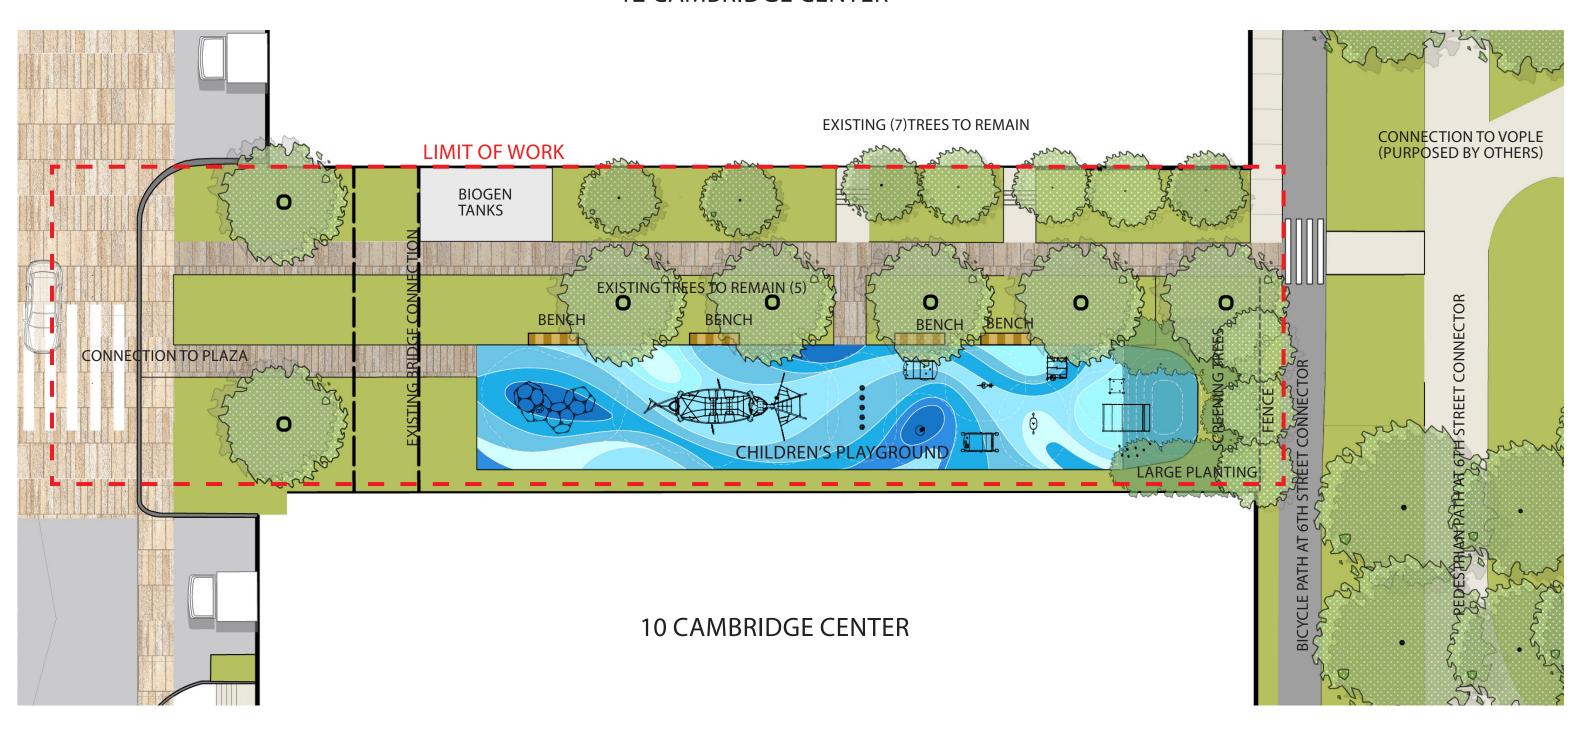

## **EAST WEST CONNECTOR CONTEXT**

SITE PLAN

#### **NOTES:**

- 1) PLAY STRUCTURE TO BE CONFIRMED WITH EXISTING UTILITIES RELATED TO FOUNDATIONS
- 2) NEW SIDEWALKS TO BE INSTALLED WHILE MAKING MINIMUM IMPACTS TO EXISTING TREES.
- 3) PLAY STRUCTURE IS AN EXTENSION OF CHILDREN'S PLAYGROUND AT THE VOLPE SITE.

## SITE PLAN - HARDSCAPE

#### NOTES:

- 1) PLAY STRUCTURE TO BE CONFIRMED WITH EXISTING UTILITIES RELATED TO FOUNDATIONS
- 2) NEW SIDEWALKS TO BE INSTALLED WHILE MAKING MINIMUM IMPACTS TO EXISTING TREES.
- 3) PLAY STRUCTURE IS AN EXTENSION OF CHILDREN'S PLAY AT THE VOLPE SITE.