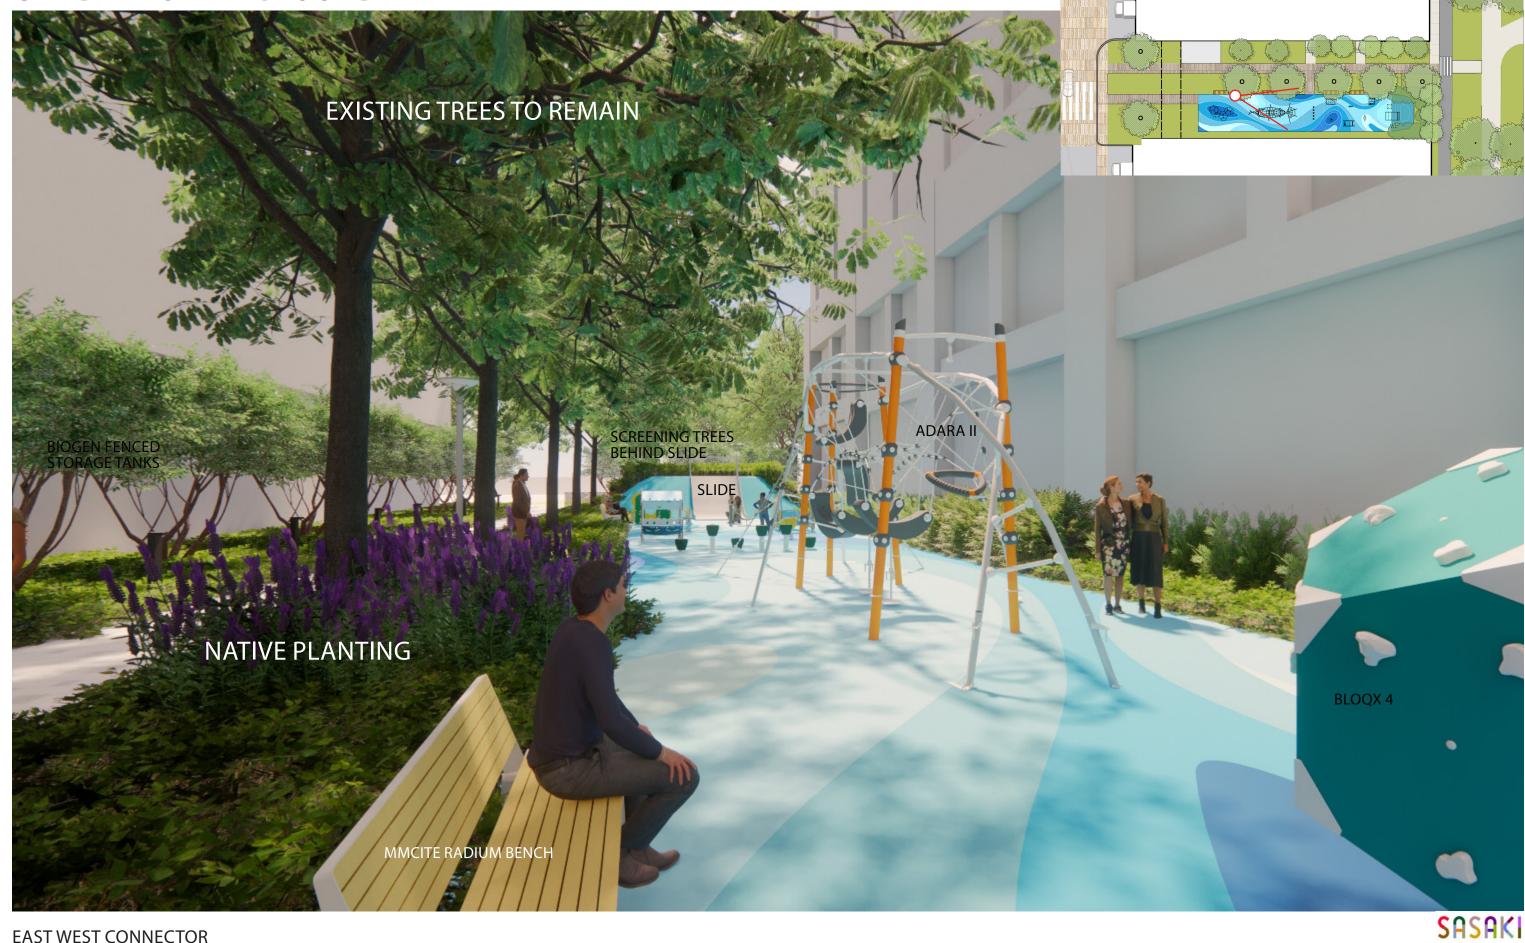

## CHILDREN'S PLAYGROUND

# CHILDREN'S PLAYGROUND

**MULE SPRINGER** 

STEPPING POD, 1 AND 2 FT

BLOQX 4

SPINNER BOWL

**EAST WEST CONNECTOR** 

## **ADARA II**

EMBANKMENT SLIDE EXTRA WIDE, 5 FT

# **OUTDOOR FURNITURE**

OPTION 1, MMCITE RADIUM BENCH

OPTION 2, MMCITE BLOCQ BENCH

SASAKI