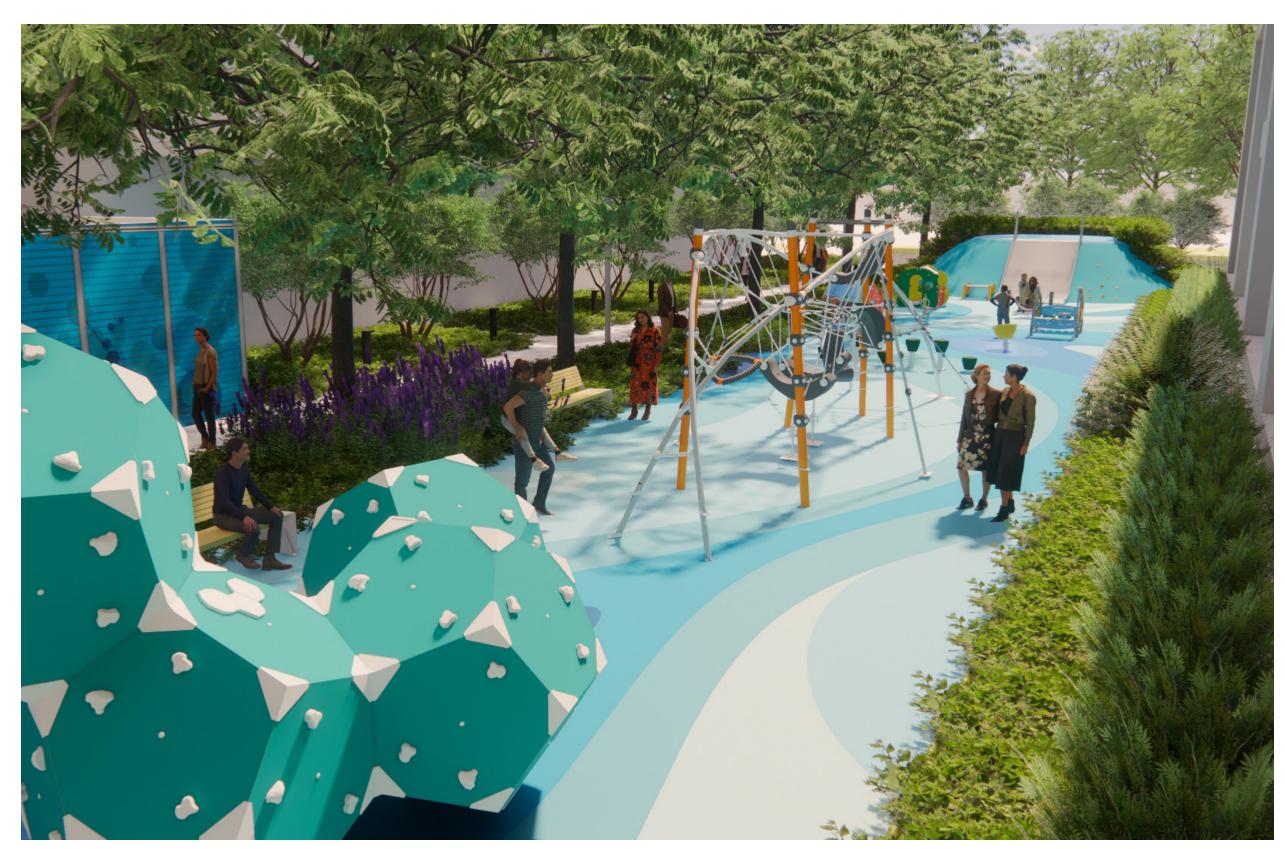

## CHILDREN'S PLAYGROUND

# CHILDREN'S PLAYGROUND

#### **NOTES:**

- 1) PLAY STRUCTURE TO BE CONFIRMED WITH EXISTING UTILITIES RELATED TO FOUNDATIONS
- 2) NEW SIDEWALKS TO BE INSTALLED WHILE MAKING MINIMUM IMPACTS TO EXISTING TREES.
- 3) PLAY STRUCTURE IS AN EXTENSION OF CHILDREN'S PLAYGROUND AT THE VOLPE SITE.