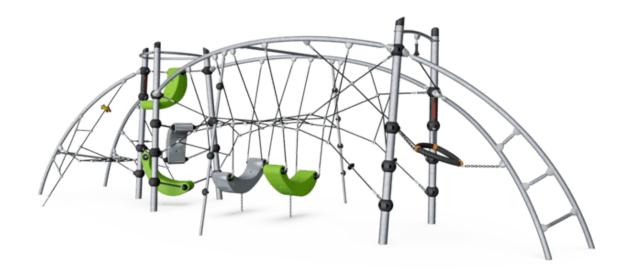

**MULE SPRINGER** 

STEPPING POD, 1 AND 2 FT

BLOQX 4

SPINNER BOWL

**EAST WEST CONNECTOR** 