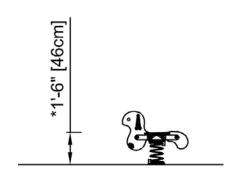

**MULE SPRINGER** 

STEPPING POD, 1 AND 2 FT

BLOQX 4

SPINNER BOWL

**EAST WEST CONNECTOR** 