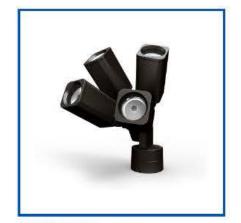

TYPE 2 - Pedestrian Poles to match the existing poles on the north side of the center plaza

TYPE 3 - Building mounted lights to softly light the play area at night to increase the overall brightness of the connector

TYPE 1 - Bollards with forward throw optics to light the pedestrian pathway and provide safe passage

TYPE 2 - Pedestrian Poles to match the existing poles on the north side of the center plaza

TYPE 3 - Building mounted lights to softly light the play area at night to increase the overall brightness of the connector