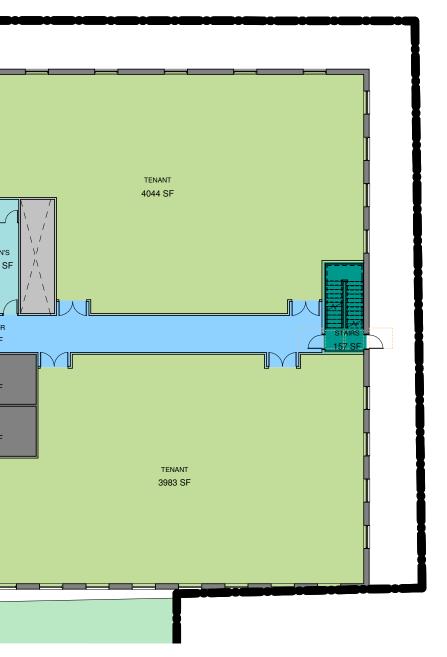

XT







BOLTON ST. VIEWING NORTHWEST





### STREET VIEWS **BOLTON STREET**

### AUGUST 2021

3



ZONING MAP

### LEGEND

| SITE          |
|---------------|
| C-1/B         |
| C-1A/C-2/C-2B |
| OS            |
| A-4/BA-1      |
| IA            |



ZONING DIAGRAM



ZONING DIAGRAM



ZONING DIAGRAM

AUGUST 2021

7

### MASSING DIAGRAM









### **BOLTON STREET** BASEMENT FLOOR PLAN





### TRASH 173 SF 199 SF OADING DOCK 85 BOLTON STREET 490 SF TENANT 3142 SF \_N ELEC WOMEN 221 SF MEN'S 221 SF עון F.ELEV - N 152 SF GEEXIT CORRIDOR 1639 SF $\odot$ ELEV 77 SF MECH SHARED AMENITIES 213 SF 1608 SF ELEV LOBBY LOBBY 685 SF 77 SF RODI 555 SF 213 SF 242 TENANT 2908 SF Ŷ MAIN

----- LOT 1 LOT 2 ----

### TRIAD ALPHA PARTNERS TROIKA

<u>Ahhlahh</u>

### BOLTON STREET FIRST FLOOR PLAN







### BOLTON STREET SECOND FLOOR PLAN







### 171 5 TENANT 4221 SF TENANT 6314 SF WOMEN & $\backslash /$ F.ELEV $\overline{}$ 152 SF JAN CORRIDOR 1747 SF $\downarrow \lor \downarrow$ ELEV 77 SF 213 SF RODI 77 SF 213 SF TENANT 4446 SF

 ----- LOT 1 LOT 2 ----

# TRIAD ALPHA PARTNERS

### BOLTON STREET THIRD FLOOR PLAN







### STREET VIEW RENDER



### STREET VIEW RENDER



### STREET VIEW RENDER





FACADE MATERIAL PALETTE



Fixed windows with black

### PROPOSED WALDEN SQUARE DEVELOPEMENT







# ZONING SUMMARY

| LOT 1                                       | EXISTING     | REQ'D/ALLOWED | PROP         |
|---------------------------------------------|--------------|---------------|--------------|
| HEIGHT                                      | 28'          | 45'           | 45'