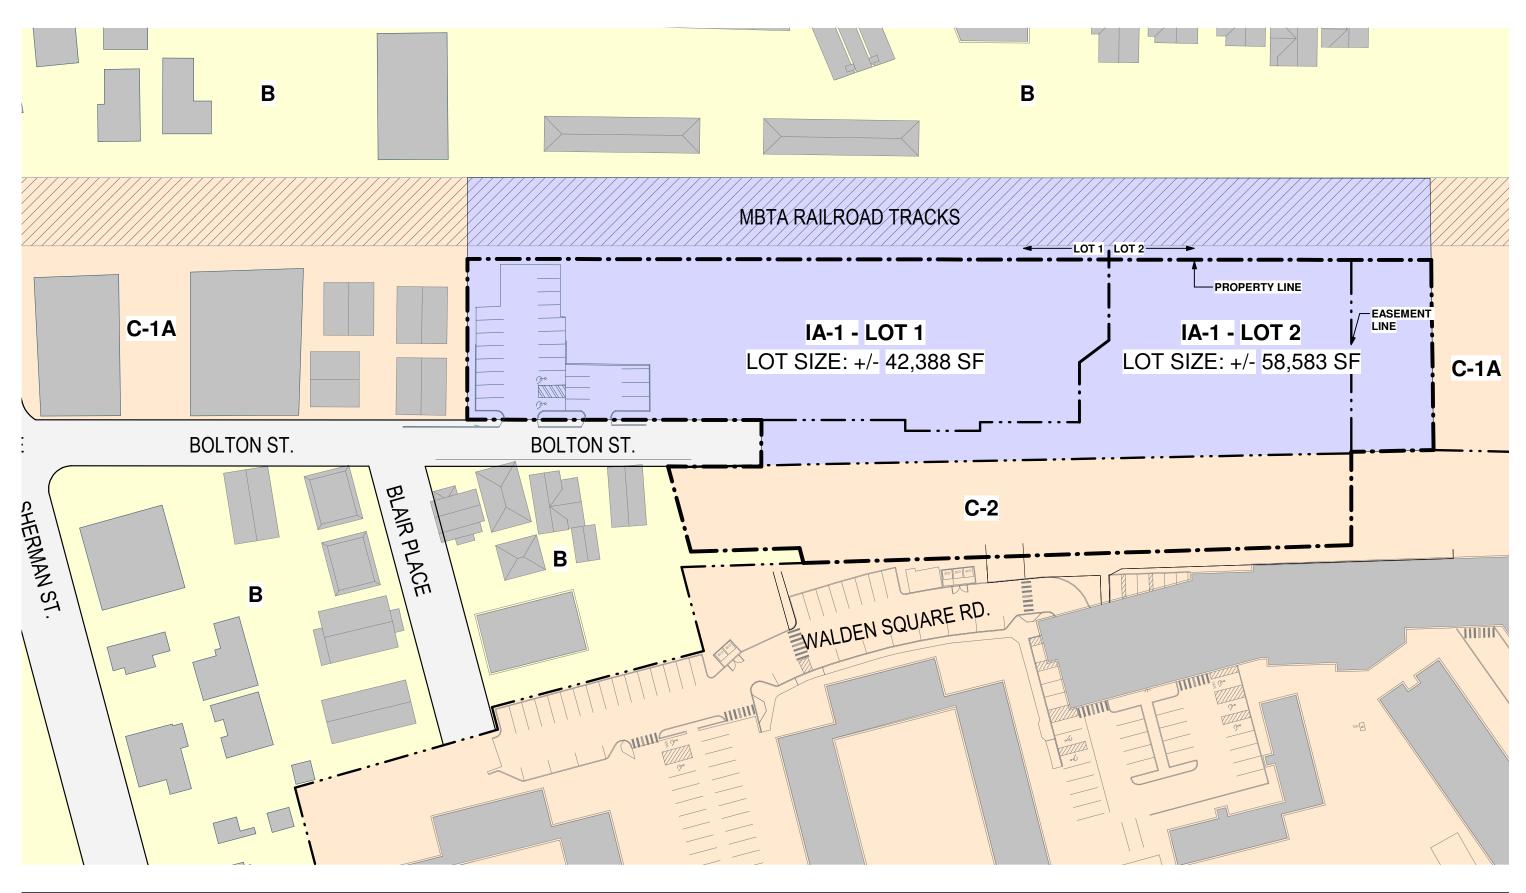

# ZONING SUMMARY

| LOT 1                                       | EXISTING     | REQ'D/ALLOWED | PROP         |
|---------------------------------------------|--------------|---------------|--------------|
| HEIGHT                                      | 28'          | 45'           | 45'          |
| LOT SIZE                                    | 41,256       | -             | 42,388'      |
| GROSS FLOOR AREA                            | 47,043'      | 51,570'       | 56,590'      |
| F.A.R.                                      | 0.99         | 1.25          | 1.25         |
| MIN. LOT AREA                               | 41,256'      | 5,000'        | 42,388'      |
| MIN. LOT FRONTAGE                           | +20'         | 20'           | +20'         |
| PARKING<br>ACCESSIBLE<br>COMPACT<br>REGULAR | 3<br>0<br>43 | 1<br>24<br>24 | 3<br>0<br>32 |

| LOT 2                                       | REQ'D/ ALLOWED | PROP          |
|---------------------------------------------|----------------|---------------|
| HEIGHT                                      | 45'            | 45'           |
| LOT SIZE                                    | -              | 58,583'       |
| GROSS FLOOR AREA                            | 75,529'        | 63,770'       |
| F.A.R.                                      | 1.25           | 1.05          |
| MIN. LOT AREA                               | 5,000'         | 60,423'       |
| MIN. LOT FRONTAGE                           | 20'            | +20'          |
| PARKING<br>ACCESSIBLE<br>COMPACT<br>REGULAR | 3<br>34<br>34  | 0<br>40<br>19 |