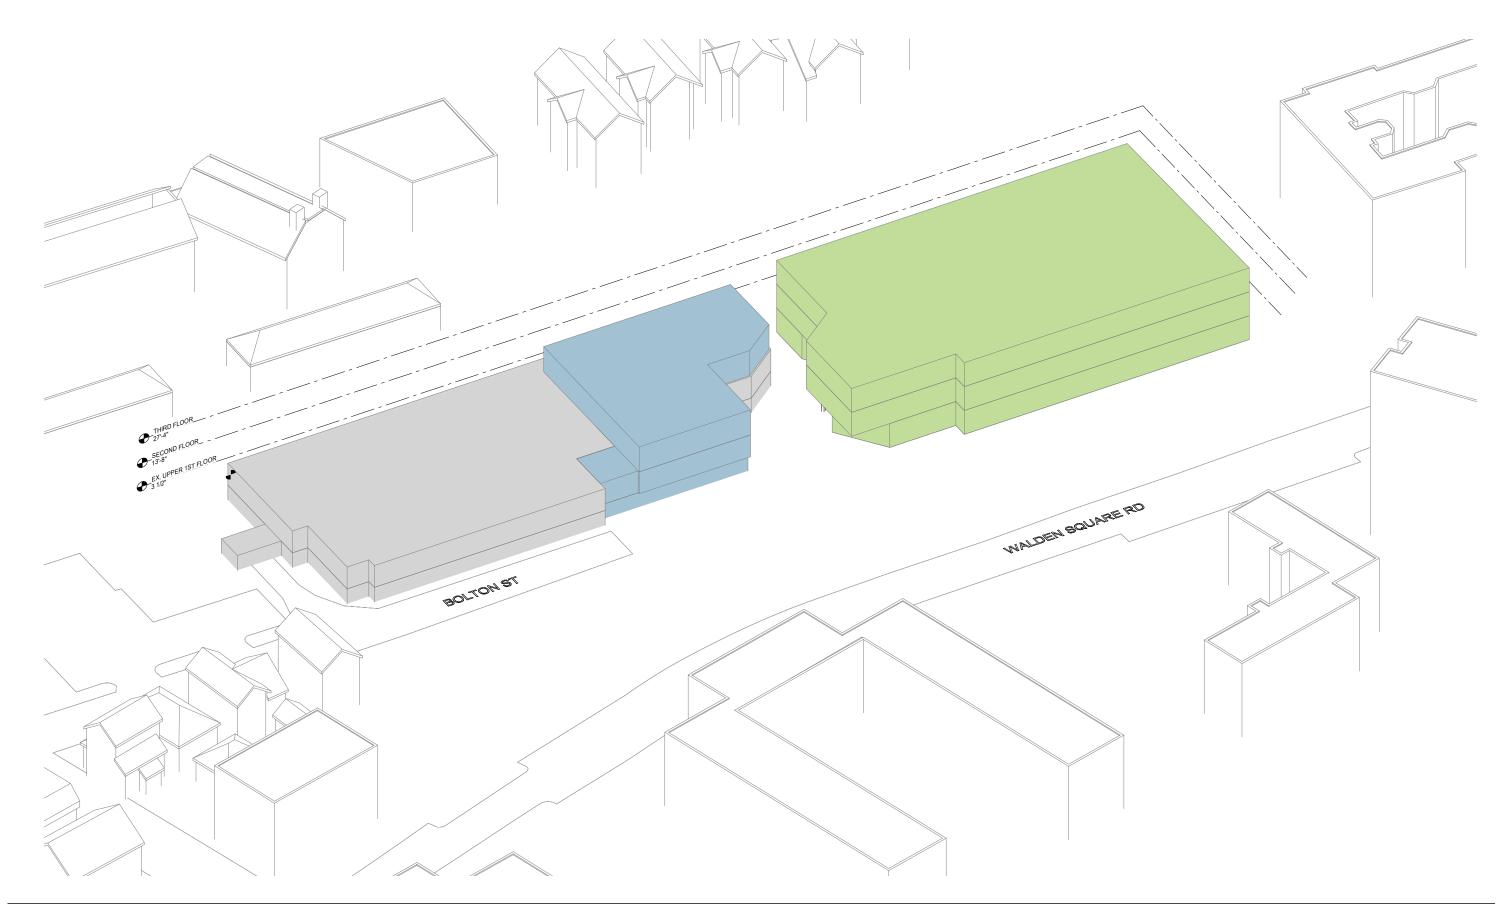

### MASSING DIAGRAM

# DEVELOPMENT SUMMARY

IA-1/C-2 Zoning Districts

Existing: 47,043 GSF Existing + Addition: 56,590 GSF New Building: 63,770 GSF

**LEED Gold Certifiable** 

3 Stories / 45 FT

**PARKING TOTAL: 95** ACCESSIBLE: 3 COMPACT: 40