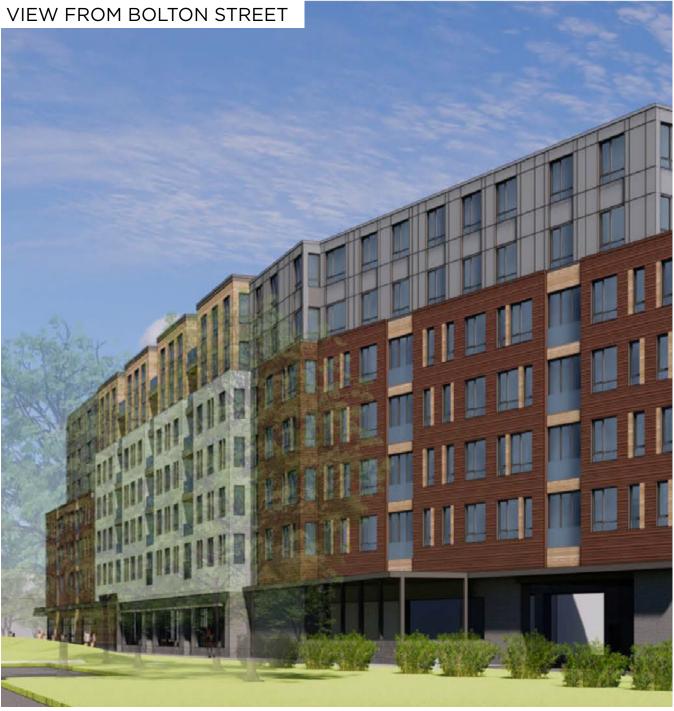

F עון F.ELEV - N 152 SF GEEXIT CORRIDOR 1639 SF $\odot$ ELEV 77 SF MECH SHARED AMENITIES 213 SF 1608 SF ELEV LOBBY LOBBY 685 SF 77 SF RODI 555 SF 213 SF 242 TENANT 2908 SF Ŷ MAIN

----- LOT 1 LOT 2 ----

### TRIAD ALPHA PARTNERS TROIKA

<u>Ahhlahh</u>

### BOLTON STREET FIRST FLOOR PLAN







### BOLTON STREET SECOND FLOOR PLAN







### 171 5 TENANT 4221 SF TENANT 6314 SF WOMEN & $\backslash /$ F.ELEV $\overline{}$ 152 SF JAN CORRIDOR 1747 SF $\downarrow \lor \downarrow$ ELEV 77 SF 213 SF RODI 77 SF 213 SF TENANT 4446 SF

 ----- LOT 1 LOT 2 ----

# TRIAD ALPHA PARTNERS

### BOLTON STREET THIRD FLOOR PLAN







### STREET VIEW RENDER



### STREET VIEW RENDER



### STREET VIEW RENDER





FACADE MATERIAL PALETTE



Fixed windows with black

### PROPOSED WALDEN SQUARE DEVELOPEMENT







# ZONING SUMMARY

| LOT 1                                       | EXISTING     | REQ'D/ALLOWED | PROP         |
|---------------------------------------------|--------------|---------------|--------------|
| HEIGHT                                      | 28'          | 45'           | 45'          |
| LOT SIZE                                    | 41,256       | -             | 42,388'      |
| GROSS FLOOR AREA                            | 47,043'      | 51,570'       | 56,590'      |
| F.A.R.                                      | 0.99         | 1.25          | 1.25         |
| MIN. LOT AREA                               | 41,256'      | 5,000'        | 42,388'      |
| MIN. LOT FRONTAGE                           | +20'         | 20'           | +20'         |
| PARKING<br>ACCESSIBLE<br>C