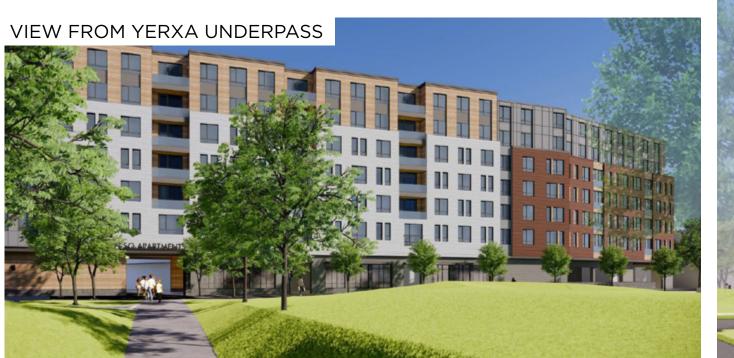

21 SF עון F.ELEV - N 152 SF GEEXIT CORRIDOR 1639 SF $\odot$ ELEV 77 SF MECH SHARED AMENITIES 213 SF 1608 SF ELEV LOBBY LOBBY 685 SF 77 SF RODI 555 SF 213 SF 242 TENANT 2908 SF Ŷ MAIN

----- LOT 1 LOT 2 ----

### TRIAD ALPHA PARTNERS TROIKA

<u>Ahhlahh</u>

### BOLTON STREET FIRST FLOOR PLAN







### BOLTON STREET SECOND FLOOR PLAN







### 171 5 TENANT 4221 SF TENANT 6314 SF WOMEN & $\backslash /$ F.ELEV $\overline{}$ 152 SF JAN CORRIDOR 1747 SF $\downarrow \lor \downarrow$ ELEV 77 SF 213 SF RODI 77 SF 213 SF TENANT 4446 SF

 ----- LOT 1 LOT 2 ----

# TRIAD ALPHA PARTNERS

### BOLTON STREET THIRD FLOOR PLAN







### STREET VIEW RENDER



### STREET VIEW RENDER



### STREET VIEW RENDER





FACADE MATERIAL PALETTE



Fixed windows with black

### PROPOSED WALDEN SQUARE DEVELOPEMENT







# ZONING SUMMARY

| LOT 1                                       | EXISTING     | REQ'D/ALLOWED | PROP         |
|---------------------------------------------|--------------|---------------|--------------|
| HEIGHT                                      | 28'          | 45'           | 45'          |
| LOT SIZE                                    | 41,256       | -             | 42,388'      |
| GROSS FLOOR AREA                            | 47,043'      | 51,570'       | 56,590'      |
| F.A.R.                                      | 0.99         | 1.25          | 1.25         |
| MIN. LOT AREA                               | 41,256'      | 5,000'        | 42,388'      |
| MIN. LOT FRONTAGE                           | +20'         | 20'           | +20'         |
| PARKING<br>ACCESSIBLE<