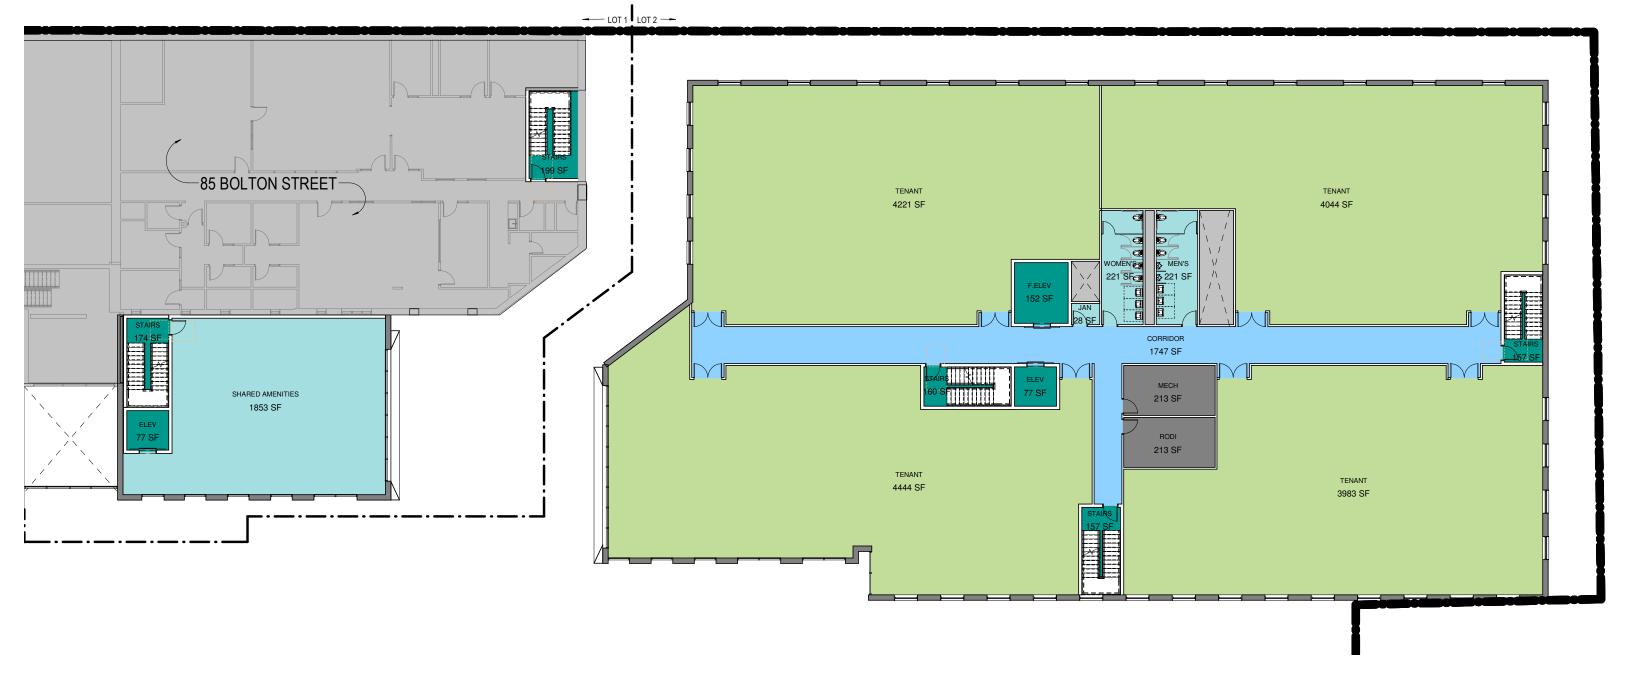

### BOLTON STREET SECOND FLOOR PLAN

### 171 5 TENANT 4221 SF TENANT 6314 SF WOMEN & $\backslash /$ F.ELEV $\overline{}$ 152 SF JAN CORRIDOR 1747 SF $\downarrow \lor \downarrow$ ELEV 77 SF 213 SF RODI 77 SF 213 SF TENANT 4446 SF

 ----- LOT 1 LOT 2 ----