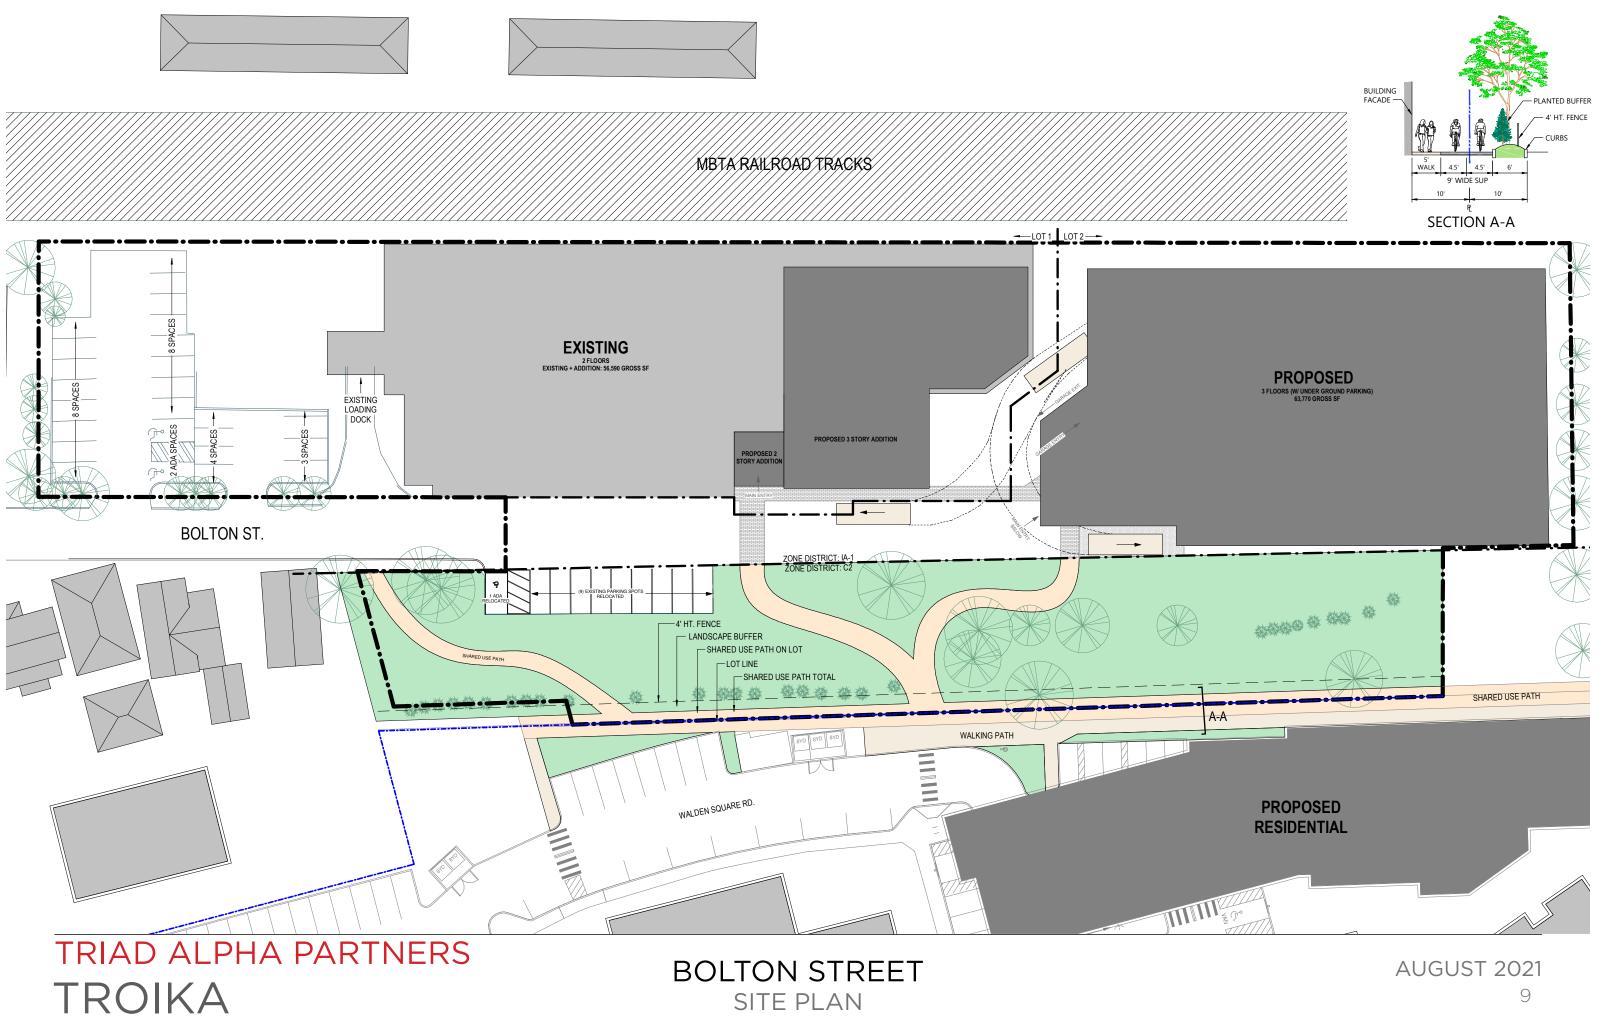

# TRIAD ALPHA PARTNERS 85 BOLTON ST

85 BOLTON ST

SHIER ITSUL



August 18, 2021

### BOLTON STREET BIRD'S EYE VIEW OF SITE CONTEXT







BOLTON ST. VIEWING NORTHWEST





### STREET VIEWS **BOLTON STREET**

### AUGUST 2021

3



ZONING MAP

### LEGEND

| SITE          |
|---------------|
| C-1/B         |
| C-1A/C-2/C-2B |
| OS            |
| A-4/BA-1      |
| IA            |



ZONING DIAGRAM



ZONING DIAGRAM



ZONING DIAGRAM

AUGUST 2021

7

### MASSING DIAGRAM









### **BOLTON STREET** BASEMENT FLOOR PLAN





### TRASH 173 SF 199 SF OADING DOCK 85 BOLTON STREET 490 SF TENANT 3142 SF \_N ELEC WOMEN 221 SF MEN'S 221 SF עון F.ELEV - N 152 SF GEEXIT CORRIDOR 1639 SF $\odot$ ELEV 77 SF MECH SHARED AMENITIES 213 SF 1608 SF ELEV LOBBY LOBBY 685 SF 77 SF RODI 555 SF 213 SF 242 TENANT 2908 SF Ŷ MAIN

----- LOT 1 LOT 2 ----

### TRIAD ALPHA PARTNERS TROIKA

<u>Ahhlahh</u>

### BOLTON STREET FIRST FLOOR PLAN







### BOLTON STREET SECOND FLOOR PLAN







### 171 5 TENANT 4221 SF TENANT 6314 SF WOMEN & $\backslash /$ F.ELEV $\overline{}$ 152 SF JAN CORRIDOR 1747 SF $\downarrow \lor \downarrow$ ELEV 77 SF 213 SF RODI 77 SF 213 SF TENANT 4446 SF

 ----- LOT 1 LOT 2 ----

# TRIAD ALPHA PARTNERS

### BOLTON STREET THIRD FLOOR PLAN







### STREET VIEW RENDE