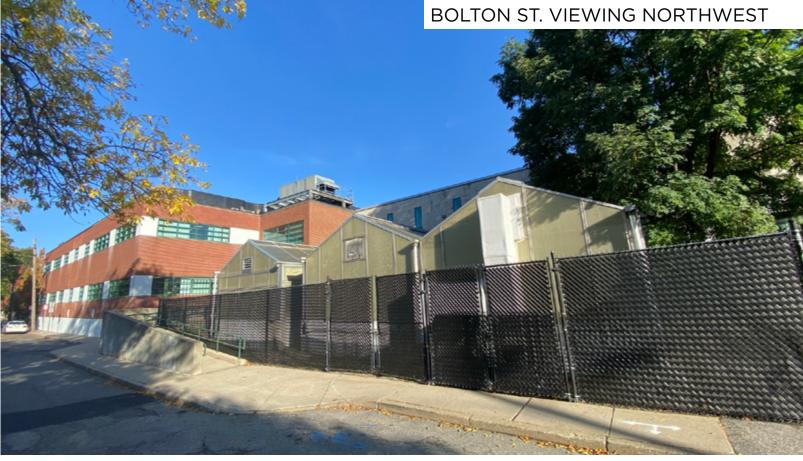

# TRIAD ALPHA PARTNERS 85 BOLTON ST

85 BOLTON ST

SHIER ITSUL



August 18, 2021

### BOLTON STREET BIRD'S EYE VIEW OF SITE CONTEXT







BOLTON ST. VIEWING NORTHWEST





### STREET VIEWS **BOLTON STREET**

### AUGUST 2021

3



ZONING MAP

### LEGEND

| SITE          |
|---------------|
| C-1/B         |
| C-1A/C-2/C-2B |
| OS            |
| A-4/BA-1      |
| IA            |



ZONING DIAGRAM



ZONING DIAGRAM



ZONING DIAGRAM

AUGUST 2021

7

### MASSING DIAGRAM









### **BOLTON STREET** BASEMENT FLOOR PLAN





### TRASH 173 SF 199 SF OADING DOCK 85 BOLTON STREET 490 SF TENANT 3142 SF \_N ELEC WOMEN 221 SF MEN'S 221 SF עון F.ELEV - N 152 SF GEEXIT CORRIDOR 1639 SF $\odot$ ELEV 77 SF MECH SHARED AMENITIES 213 SF 1608 SF ELEV LOBBY LOBBY 685 SF 77 SF RODI 555 SF 213 SF 242 TENANT 2908 SF Ŷ MAIN

----- LOT 1 LOT 2 ----

### TRIAD ALPHA PARTNERS TROIKA

<u>Ahhlahh</u>

### BOLTON STREET FIRST FLOOR PLAN







### BO