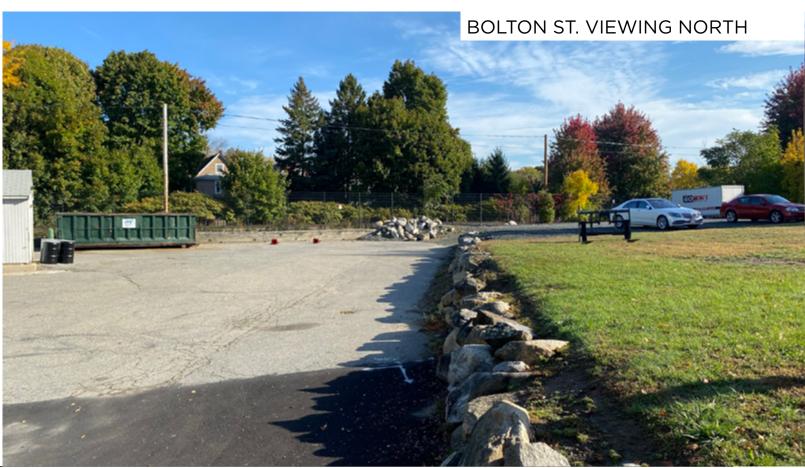

# TRIAD ALPHA PARTNERS 85 BOLTON ST

85 BOLTON ST

SHIER ITSUL



August 18, 2021

### BOLTON STREET BIRD'S EYE VIEW OF SITE CONTEXT







BOLTON ST. VIEWING NORTHWEST





### STREET VIEWS **BOLTON STREET**

### AUGUST 2021

3



ZONING MAP

### LEGEND

| SITE          |
|---------------|
| C-1/B         |
| C-1A/C-2/C-2B |
| OS            |
| A-4/BA-1      |
| IA            |



ZONING DIAGRAM



ZONING DIAGRAM



ZONING DIAGRAM

AUGUST 2021

7

### MASSING DIAGRAM









### **BOLTON STREET** BASEMENT FLOOR PLAN





### TRASH 173 SF 199 SF OADING DOCK 85 BOLTON STREET 490 SF TENANT 3142 SF \_N ELEC WOMEN 221 SF MEN'S 221 SF עון F.ELEV - N 152 SF GEEXIT CORRIDOR 1639 SF $\odot$ ELEV 77 SF MECH SHARED AMENITIES 213 SF 1608 SF ELEV LOBBY LOBBY 685 SF 77 SF RODI 555 SF 213 SF 242 TENANT 2908 SF Ŷ MAIN

----- LOT 1 LOT 2 ----

### TRIAD ALPHA PARTNERS TROIKA

<u>Ahhlahh</u>

### BOLTON STREET FIRST FLOOR PLAN







### BOLTON STREET SECOND FLOOR PLAN