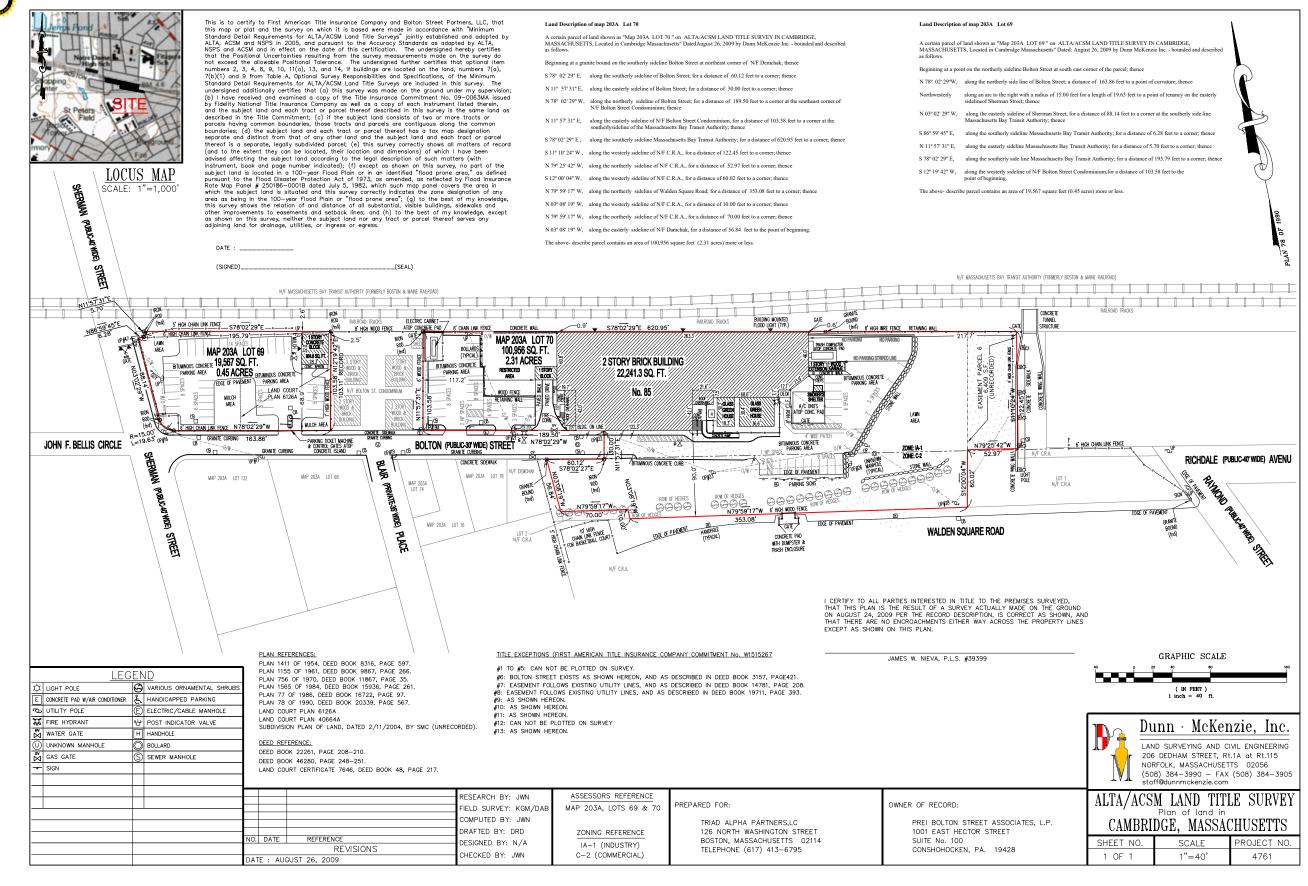

### 85 BOLTON ST. SITE SURVEY

| A certain parcel of land shown as "Map 203A LOT 69'<br>MASSACHUSETTS, Located in Cambridge Massachus<br>as follows. |                                                                              |  |
|---------------------------------------------------------------------------------------------------------------------|------------------------------------------------------------------------------|--|
| Beginning at a point on the northerly sideline Bolton St                                                            |                                                                              |  |
| N 78° 02' 29"W,                                                                                                     | along the northerly side line of Bolto                                       |  |
| Northwesterly                                                                                                       | along an arc to the right with a radius sidelineof Sherman Street; thence    |  |
| N 03° 02' 29" W,                                                                                                    | along the easterly sideline of Sherma<br>Massachusetts Bay Transit Authority |  |
| S 86° 59' 45" E,                                                                                                    | along the southerly sideline Massach                                         |  |
| N 11° 57' 31" E,                                                                                                    | along the easterly sideline Massachu                                         |  |
| S 78° 02' 29" E,                                                                                                    | along the southerly side line Massach                                        |  |
| S 12° 19' 42" W,                                                                                                    | along the westerly sideline of N/F Bo<br>point of beginning.                 |  |