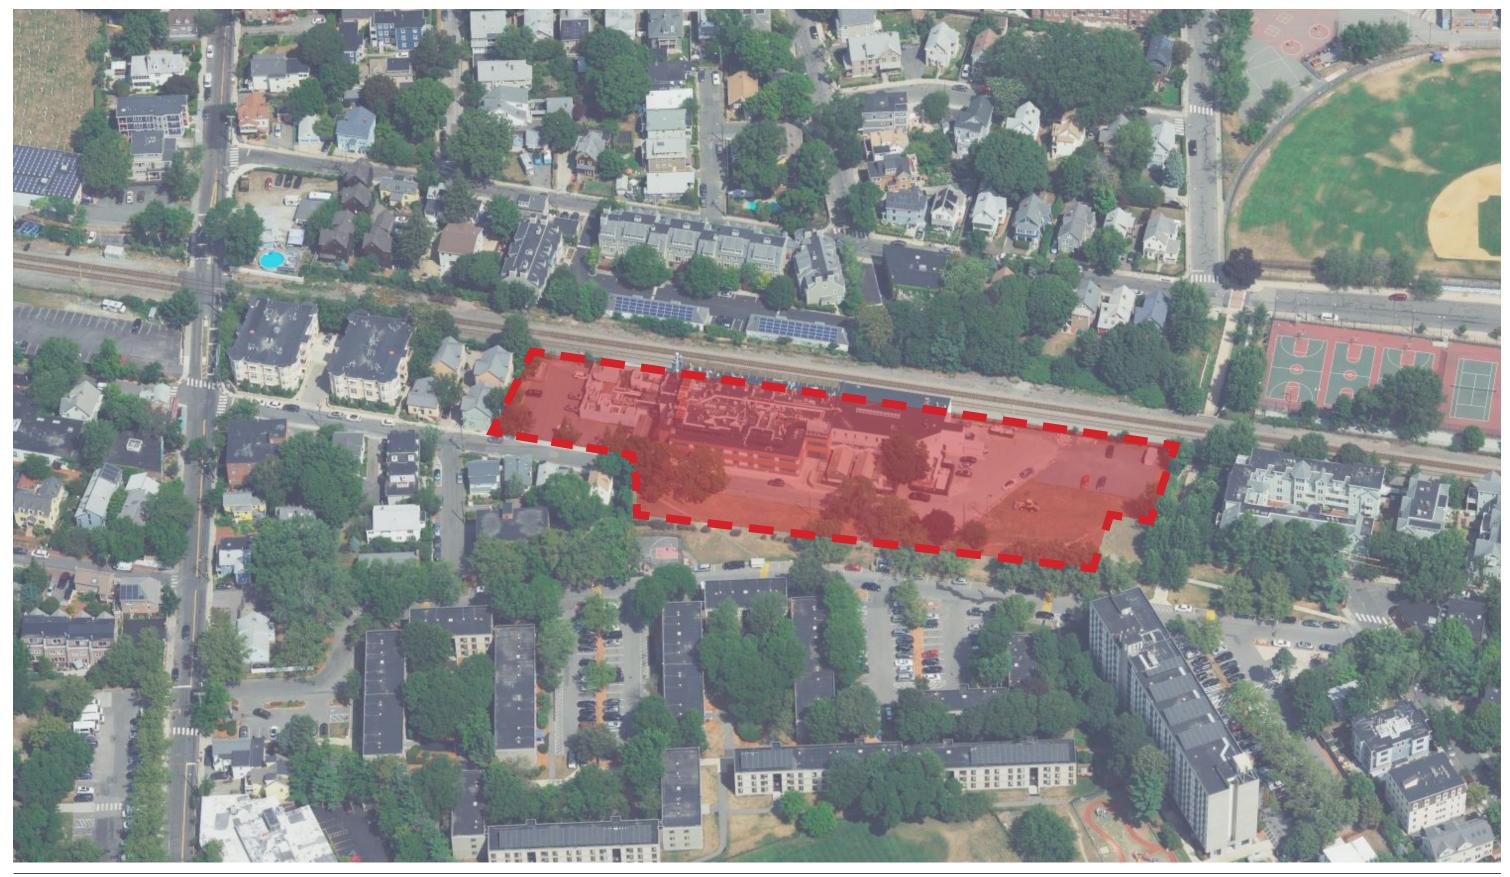

# TRIAD ALPHA PARTNERS 85 BOLTON ST

85 BOLTON ST

SHIER ITSUL



August 18, 2021

### BOLTON STREET BIRD'S EYE VIEW OF SITE CONTEXT







BOLTON ST. VIEWING NORTHWEST





### STREET VIEWS **BOLTON STREET**

### AUGUST 2021

3



ZONING MAP

### LEGEND

| SITE          |
|---------------|
| C-1/B         |
| C-1A/C-2/C-2B |
| OS            |
| A-4/BA-1      |
| IA            |



ZONING DIAGRAM



ZONING DIAGRAM



ZONING DIAGRAM

AUGUST 2021

7

### MASSING DIAGRAM









### **BOLTON STREET** BASEMENT FLOOR PLAN





### TRASH 173 SF 199 SF OADING DOCK 85 BOLTON STREET 490 SF TENANT 3142 SF \_N ELEC WOMEN 221 SF MEN'S 221 SF עון F.ELEV - N 152 SF GEEXIT CORRIDOR 1639 SF $\odot$ ELEV 77 SF MECH SHARED AMENITIES 213 SF 1608 SF ELEV LOBBY LOBBY 685 SF 77 SF RODI 555 SF 213 SF 242 TENANT 2908 SF Ŷ MAIN

----- LOT 1 LOT 2 ----

### TRIAD ALPHA PARTNERS TROIKA

<u>Ahhlahh</u>

### BOLTON STREET FIRST FLOOR PLAN







##