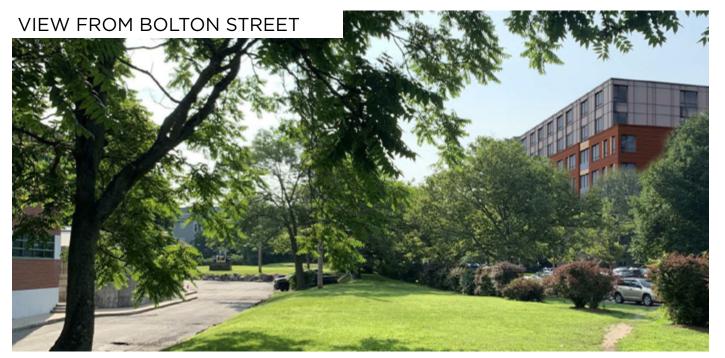

SF עון F.ELEV - N 152 SF GEEXIT CORRIDOR 1639 SF $\odot$ ELEV 77 SF MECH SHARED AMENITIES 213 SF 1608 SF ELEV LOBBY LOBBY 685 SF 77 SF RODI 555 SF 213 SF 242 TENANT 2908 SF Ŷ MAIN

----- LOT 1 LOT 2 ----

### TRIAD ALPHA PARTNERS TROIKA

<u>Ahhlahh</u>

### BOLTON STREET FIRST FLOOR PLAN







### BOLTON STREET SECOND FLOOR PLAN







### 171 5 TENANT 4221 SF TENANT 6314 SF WOMEN & $\backslash /$ F.ELEV $\overline{}$ 152 SF JAN CORRIDOR 1747 SF $\downarrow \lor \downarrow$ ELEV 77 SF 213 SF RODI 77 SF 213 SF TENANT 4446 SF

 ----- LOT 1 LOT 2 ----

# TRIAD ALPHA PARTNERS

### BOLTON STREET THIRD FLOOR PLAN







### STREET VIEW RENDER



### STREET VIEW RENDER



### STREET VIEW RENDER





FACADE MATERIAL PALETTE



Fixed windows with black

### PROPOSED WALDEN SQUARE DEVELOPEMENT







# ZONING SUMMARY

| LOT 1                                       | EXISTING     | REQ'D/ALLOWED | PROP         |
|---------------------------------------------|--------------|---------------|--------------|
| HEIGHT                                      | 28'          | 45'           | 45'          |
| LOT SIZE                                    | 41,256       | -             | 42,388'      |
| GROSS FLOOR AREA                            | 47,043'      | 51,570'       | 56,590'      |
| F.A.R.                                      | 0.99         | 1.25          | 1.25         |
| MIN. LOT AREA                               | 41,256'      | 5,000'        | 42,388'      |
| MIN. LOT FRONTAGE                           | +20'         | 20'           | +20'         |
| PARKING<br>ACCESSIBLE<br