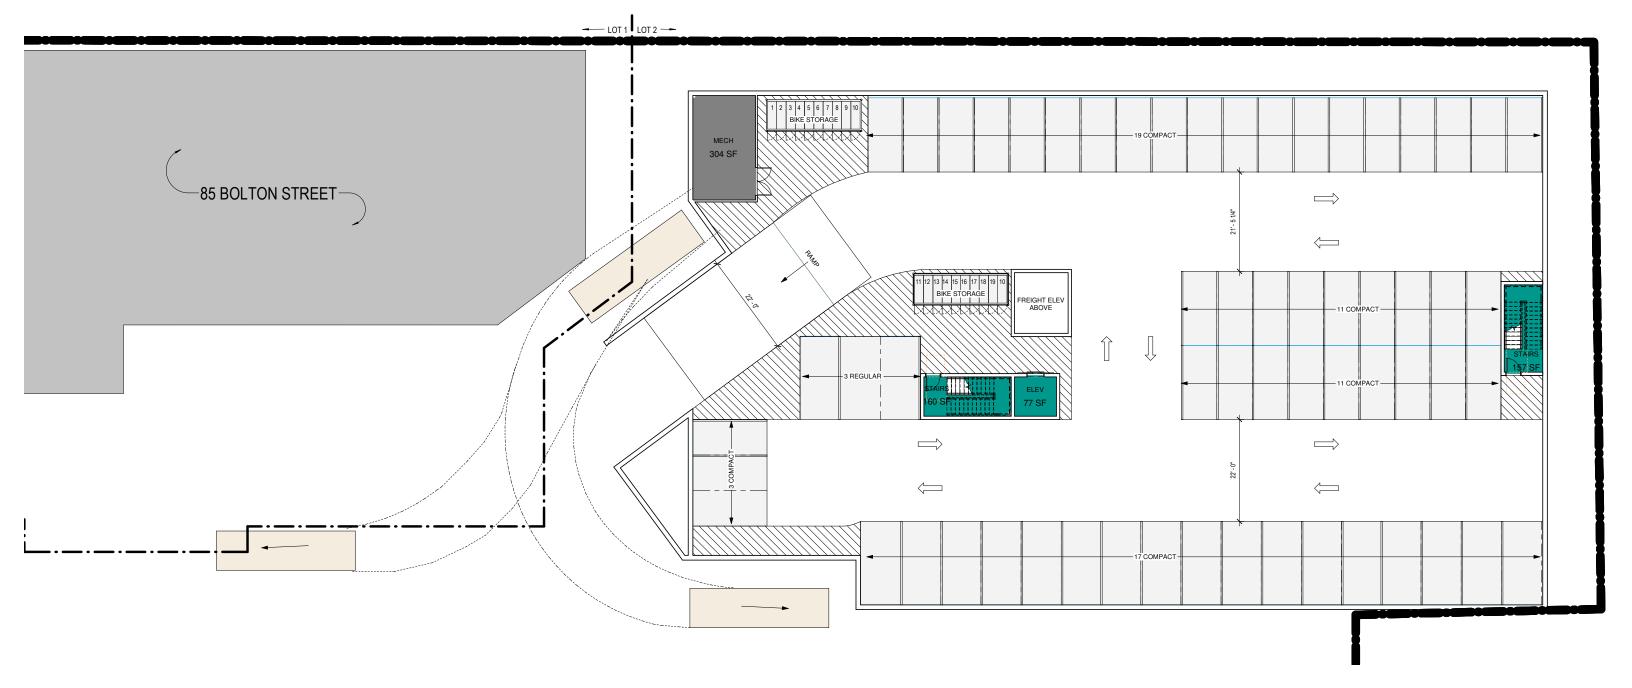

# TRIAD ALPHA PARTNERS 85 BOLTON ST

85 BOLTON ST

SHIER ITSUL



August 18, 2021

### BOLTON STREET BIRD'S EYE VIEW OF SITE CONTEXT







BOLTON ST. VIEWING NORTHWEST





### STREET VIEWS **BOLTON STREET**

### AUGUST 2021

3



ZONING MAP

### LEGEND

| SITE          |
|---------------|
| C-1/B         |
| C-1A/C-2/C-2B |
| OS            |
| A-4/BA-1      |
| IA            |



ZONING DIAGRAM



ZONING DIAGRAM



ZONING DIAGRAM

AUGUST 2021

7

### MASSING DIAGRAM









### **BOLTON STREET** BASEMENT FLOOR PLAN





### TRASH 173 SF 199 SF OADING DOCK 85 BOLTON STREET 490 SF TENANT 3142 SF \_N ELEC WOMEN 221 SF MEN'S 221 SF עון F.ELEV - N 152 SF GEEXIT CORRIDOR 1639 SF $\odot$ ELEV 77 SF MECH SHARED AMENITIES 213 SF 1608 SF ELEV LOBBY LOBBY 685 SF 77 SF RODI 555 SF 213 SF 242 TENANT 2908 SF Ŷ MAIN

----- LOT 1 LOT 2 ----

### TRIAD ALPHA PARTNERS TROIKA

<u>Ahhlahh</u>

### BOLTON STREET FIRST FLOOR PLAN







### BOLTON STREET SECOND FLOOR PLAN







### 171 5 TENANT 4221 SF TENANT 6314 SF WOMEN & $\backslash /$ F.ELEV $\overline{}$ 152 SF JAN CORRIDOR 1747 SF $\downarrow \lor \downarrow$ ELEV 77 SF 213 SF RODI 77 SF 213 SF TENANT 4446 SF

 ----- LOT 1 LOT 2 ----

# TRIAD ALPHA PARTNERS

### BOLTON STREET THIRD FLOOR PLAN







### STREET VIEW RENDER



### STREET VIEW RENDER



### STREET VIE