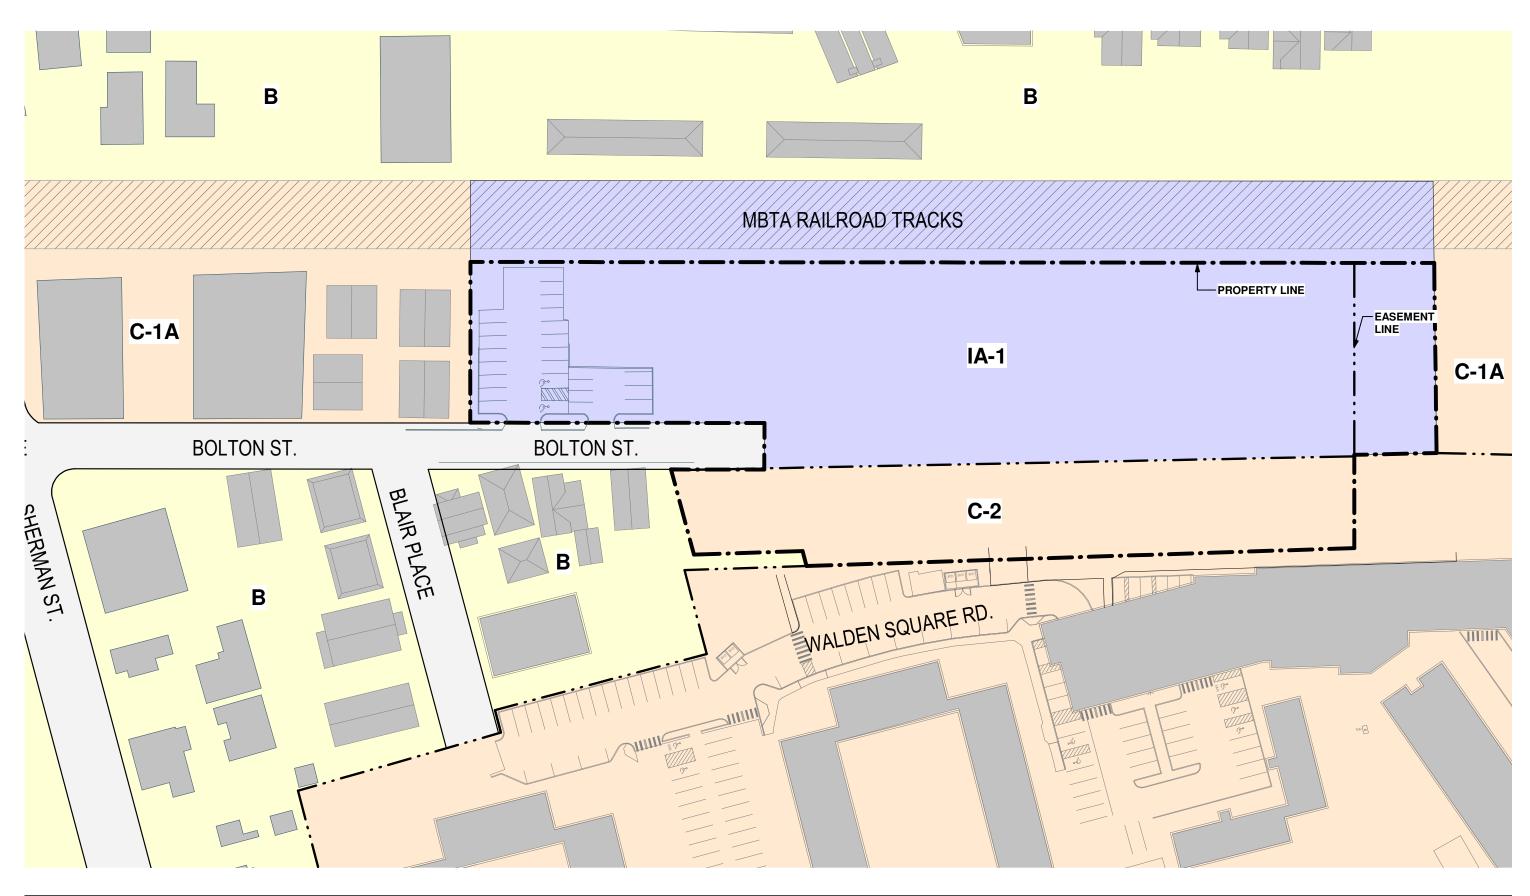

# TRIAD ALPHA PARTNERS 85 BOLTON ST

85 BOLTON ST

SHIER ITSUL



August 18, 2021

### BOLTON STREET BIRD'S EYE VIEW OF SITE CONTEXT







BOLTON ST. VIEWING NORTHWEST





### STREET VIEWS **BOLTON STREET**

### AUGUST 2021

3



ZONING MAP

### LEGEND

| SITE          |
|---------------|
| C-1/B         |
| C-1A/C-2/C-2B |
| OS            |
| A-4/BA-1      |
| IA            |



ZONING DIAGRAM



ZONING DIAGRAM



ZONING DIAGRAM

AUGUST 2021

7

### MASSING DIAGRAM









### **BOLTON STREET** BASEMENT FLOOR PLAN





### TRASH 173 SF 199 SF OADING DOCK 85 BOLTON STREET 490 SF TENANT 3142 SF \_N ELEC WOMEN 221 SF MEN'S 221 SF עון F.ELEV - N 152 SF GEEXIT CORRIDOR 1639 SF $\odot$ ELEV 77 SF MECH SHARED AMENITIES 213 SF 1608 SF ELEV LOBBY LOBBY 685 SF 77 SF RODI 555 SF 213 SF 242 TENANT 2908 SF Ŷ MAIN

----- LOT 1 LOT 2 ----

### TRIAD ALPHA PARTNERS TROIKA

<u>Ahhlahh</u>

### BOLTON STREET FIRST FLOOR PLAN







### BOLTON STREET SECOND FLOOR PLAN







### 171 5 TENANT 4221 SF TENANT 6314 SF WOMEN & $\backslash /$ F.ELEV $\overline{}$ 152 SF JAN CORRIDOR 1747 SF $\downarrow \lor \downarrow$ ELEV 77 SF 213 SF RODI 77 SF 213 SF TENANT 4446 SF

 ----- LOT 1 LO