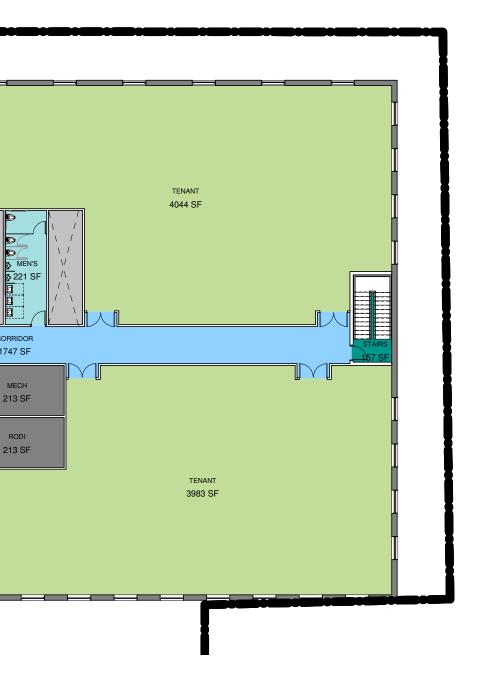

### 171 5 TENANT 4221 SF TENANT 6314 SF WOMEN & $\backslash /$ F.ELEV $\overline{}$ 152 SF JAN CORRIDOR 1747 SF $\downarrow \lor \downarrow$ ELEV 77 SF 213 SF RODI 77 SF 213 SF TENANT 4446 SF

 ----- LOT 1 LOT 2 ----