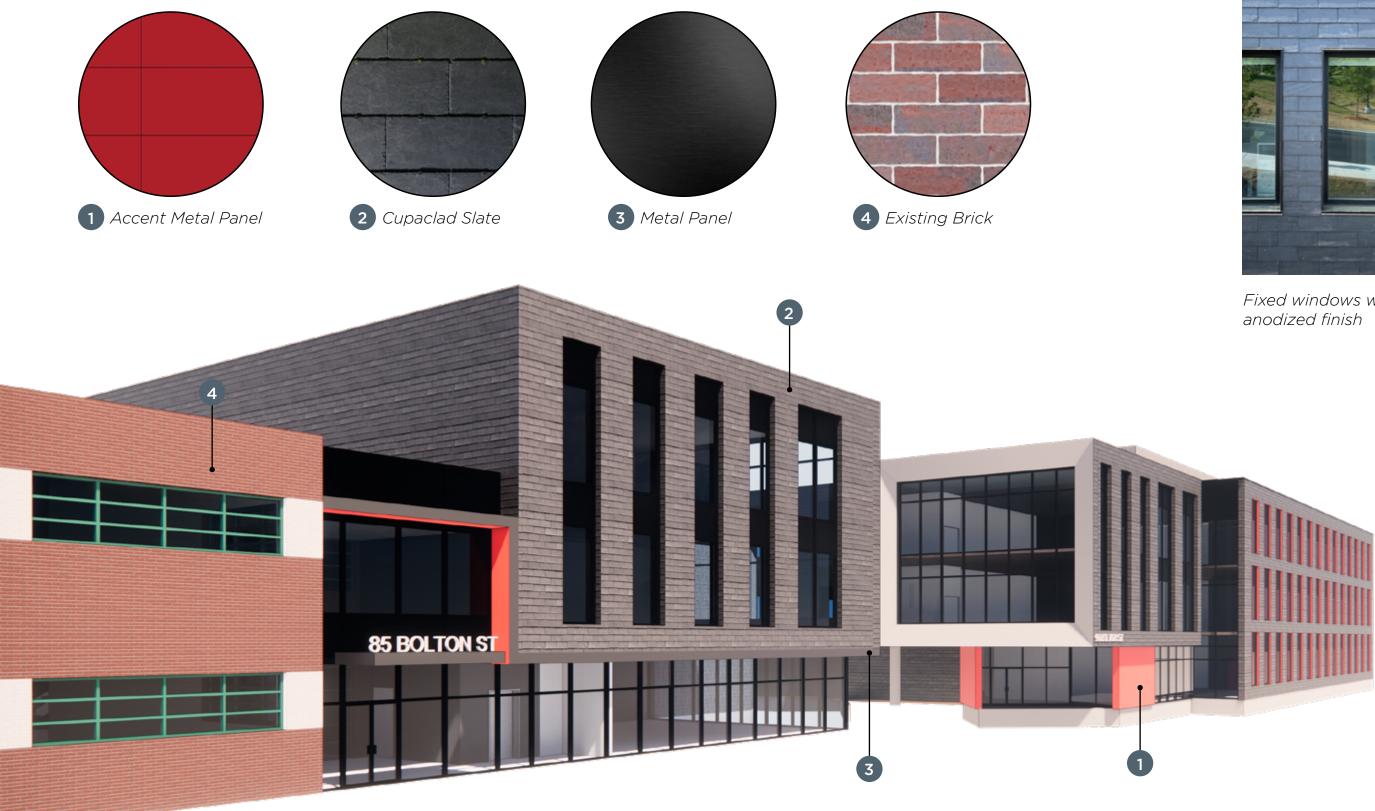

H 173 SF 199 SF OADING DOCK 85 BOLTON STREET 490 SF TENANT 3142 SF \_N ELEC WOMEN 221 SF MEN'S 221 SF עון F.ELEV - N 152 SF GEEXIT CORRIDOR 1639 SF $\odot$ ELEV 77 SF MECH SHARED AMENITIES 213 SF 1608 SF ELEV LOBBY LOBBY 685 SF 77 SF RODI 555 SF 213 SF 242 TENANT 2908 SF Ŷ MAIN

----- LOT 1 LOT 2 ----

### TRIAD ALPHA PARTNERS TROIKA

<u>Ahhlahh</u>

### BOLTON STREET FIRST FLOOR PLAN







### BOLTON STREET SECOND FLOOR PLAN







### 171 5 TENANT 4221 SF TENANT 6314 SF WOMEN & $\backslash /$ F.ELEV $\overline{}$ 152 SF JAN CORRIDOR 1747 SF $\downarrow \lor \downarrow$ ELEV 77 SF 213 SF RODI 77 SF 213 SF TENANT 4446 SF

 ----- LOT 1 LOT 2 ----

# TRIAD ALPHA PARTNERS

### BOLTON STREET THIRD FLOOR PLAN







### STREET VIEW RENDER



### STREET VIEW RENDER



### STREET VIEW RENDER





FACADE MATERIAL PALETTE



Fixed windows with black

### PROPOSED WALDEN SQUARE DEVELOPEMENT







# ZONING SUMMARY

| LOT 1                                       | EXISTING     | REQ'D/ALLOWED | PROP         |
|---------------------------------------------|--------------|---------------|--------------|
| HEIGHT                                      | 28'          | 45'           | 45'          |
| LOT SIZE                                    | 41,256       | -             | 42,388'      |
| GROSS FLOOR AREA                            | 47,043'      | 51,570'       | 56,590'      |
| F.A.R.                                      | 0.99         | 1.25          | 1.25         |
| MIN. LOT AREA                               | 41,256'      | 5,000'        | 42,388'      |
| MIN. LOT FRONTAGE