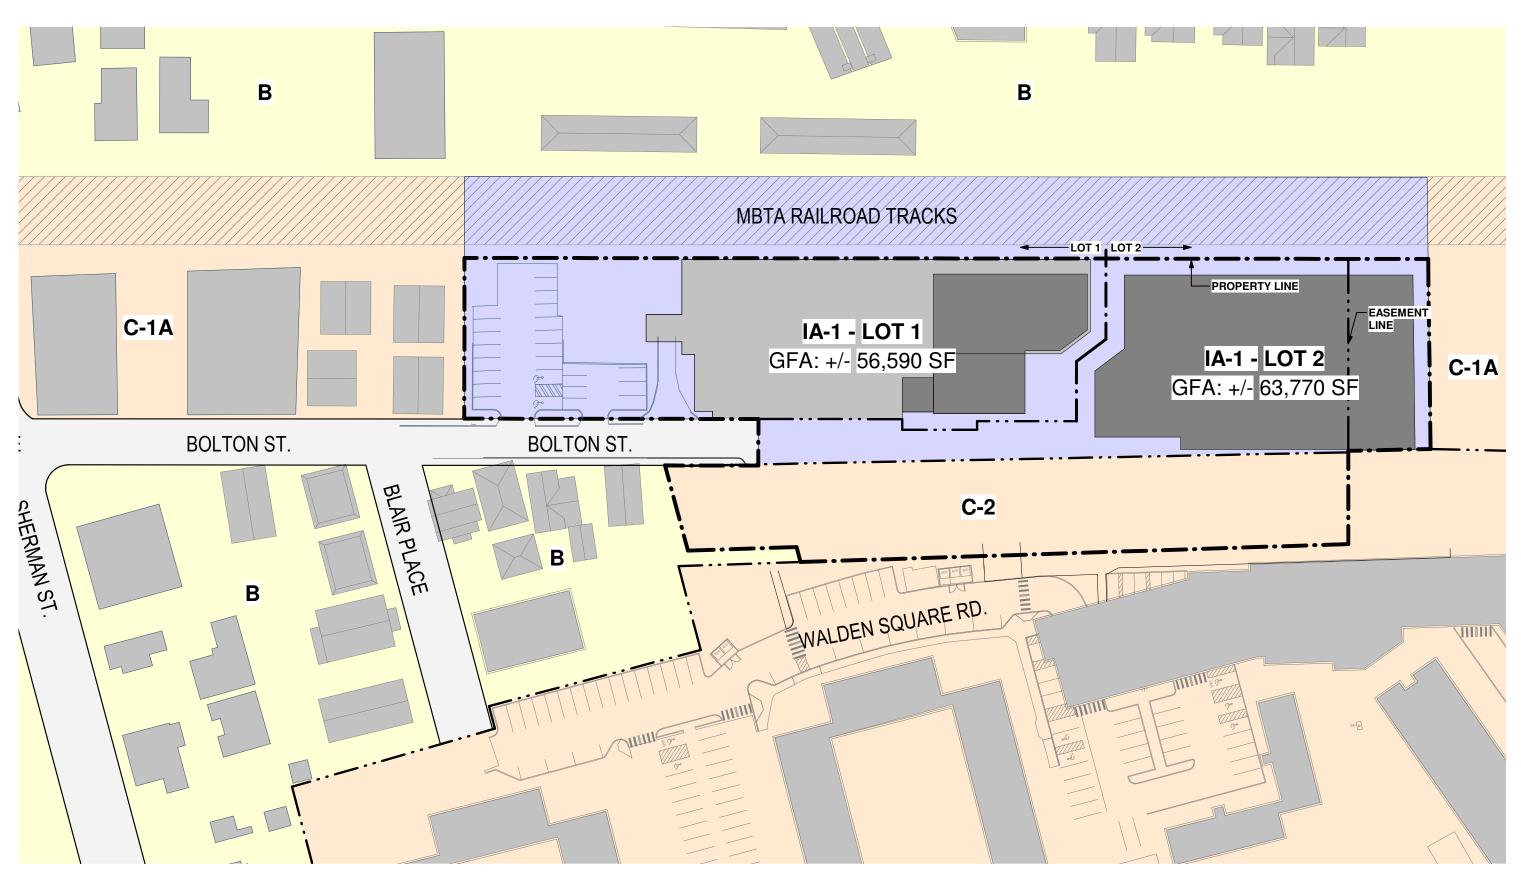

# ZONING SUMMARY

| LOT 1                                       | EXISTING     | REQ'D/ALLOWED | PROP         |
|---------------------------------------------|--------------|---------------|--------------|
| HEIGHT                                      | 28'          | 45'           | 45'          |
| LOT SIZE                                    | 41,256       | -             | 42,388'      |
| GROSS FLOOR AREA                            | 47,043'      | 51,570'       | 56,590'      |
| F.A.R.                                      | 0.99         | 1.25          | 1.25         |
| MIN. LOT AREA                               | 41,256'      | 5,000'        | 42,388'      |
| MIN. LOT FRONTAGE                           | +20'         | 20'           | +20'         |
| PARKING<br>ACCESSIBLE<br>COMPACT<br>REGULAR | 3<br>0<br>43 | 1<br>24<br>24 | 3<br>0<br>32 |

| LOT 2                                       | REQ'D/ ALLOWED | PROP          |
|---------------------------------------------|----------------|---------------|
| HEIGHT                                      | 45'            | 45'           |
| LOT SIZE                                    | -              | 58,583'       |
| GROSS FLOOR AREA                            | 75,529'        | 63,770'       |
| F.A.R.                                      | 1.25           | 1.05          |
| MIN. LOT AREA                               | 5,000'         | 60,423'       |
| MIN. LOT FRONTAGE                           | 20'            | +20'          |
| PARKING<br>ACCESSIBLE<br>COMPACT<br>REGULAR | 3<br>34<br>34  | 0<br>40<br>19 |

# DEVELOPMENT SUMMARY

IA-1/C-2 Zoning Districts

Existing: 47,043 GSF Existing + Addition: 56,590 GSF New Building: 63,770 GSF

**LEED Gold Certifiable** 

3 Stories / 45 FT

**PARKING TOTAL: 95** ACCESSIBLE: 3 COMPACT: 40