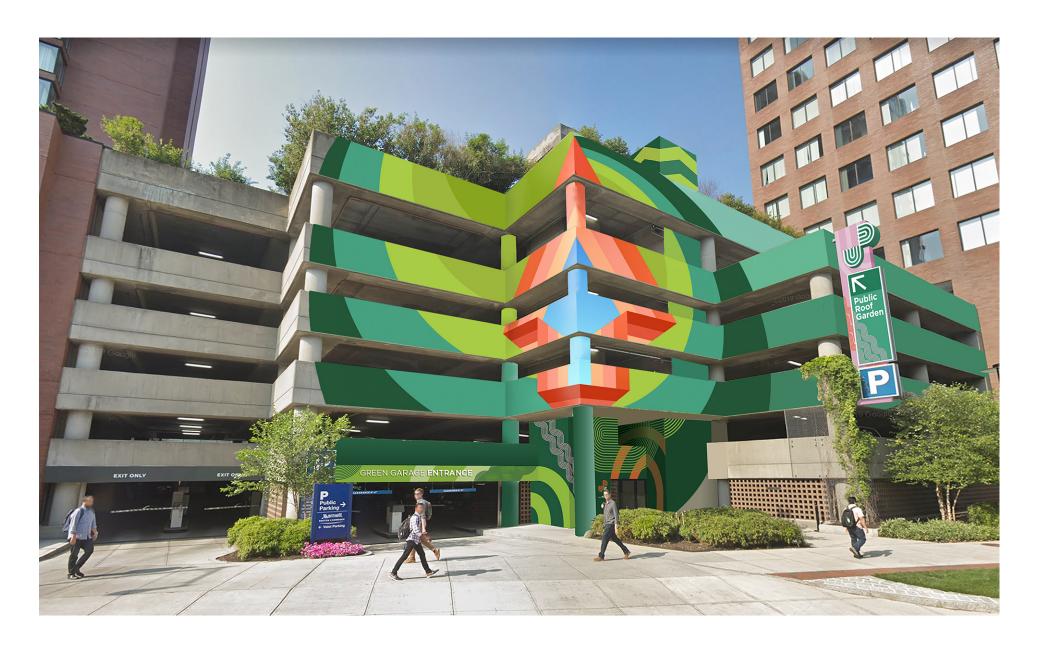

July 11, 2022

Kendall UP Mural at Green Garage

Jessica, et al.,

Thank you for the opportunity to revise our designs for this project.

In this revision, we wanted to maintain our central message, which is to encourage people to look up. In this era where we're often looking down at our phones, scrolling and focusing on things happening elsewhere, the act of looking up and appreciating the aesthetics of our built environments can bring us back into the present moment and orient us towards the real and exciting happenings taking place in our own neighborhoods, like the fun new Green Garage roof garden!

For these designs, we were inspired by the history of Cambridge as a center of counterculture and intellectual design innovation. In our research on the city's midcentury design aesthetic, we were inspired by the architecture of the Design Research store (which has similarities to the architecture of the Green Garage) and the Marimekko line that they carried. The iconic patterns and bold use of color and line in the Marimekko designs have a similar aesthetic to the Sol LeWitt collection at the Mass MOCA, which we recently revisited. The combination of these influences, along with the "look up" message, spurred us to create designs that incorporate vibrant color blocks encircling an arrow with a skylike keyhole opening—a portal to the wondrous garden on the roof.

We were also inspired by the mural's location in Kendall Sq. near MIT, one of the word's most technologically pioneering locales. The keyhole sky at the center of the mural evokes the exploratory, forward-thinking vision of the scientists and thinkers in the area, whose work is ushering us into unknown potential.

We hope this is enough information to convey what we have in mind for these designs. Please remember that there is no way to render what the actual painted mural will look like through a computer mockup. The painting will have more life and dimension than we can achieve here.

Thanks again! -Meredith & Josh Green Garage: Exterior Mural Concept (1)

BEST DRESSED= SIGNS

Green Garage: Exterior Mural Concept (2)