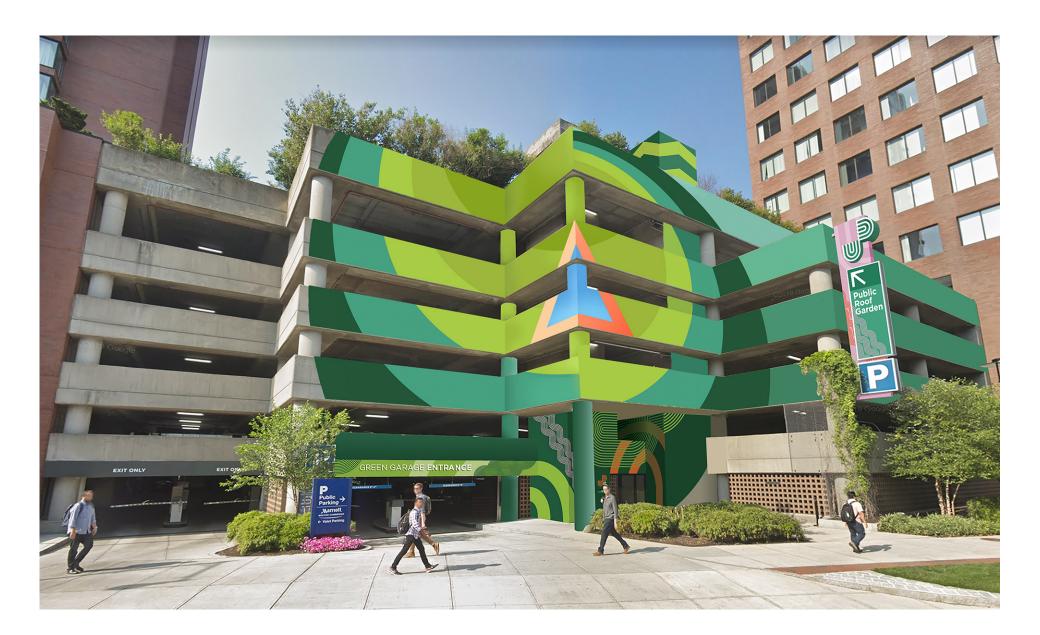

July 11, 2022

Kendall UP Mural at Green Garage

Jessica, et al.,

Thank you for the opportunity to revise our designs for this project.

In this revision, we wanted to maintain our central message, which is to encourage people to look up. In this era where we're often looking down at our phones, scrolling and focusing on things happening elsewhere, the act of looking up and appreciating the aesthetics of our built environments can bring us back into the present moment and orient us towards the real and exciting happenings taking place in our own neighborhoods, like the fun new Green Garage roof garden!

For these designs, we were inspired by the history of Cambridge as a center of counterculture and intellectual design innovation. In our research on the city's midcentury design aesthetic, we were inspired by the architecture of the Design Research store (which has similarities to the architecture of the Green Garage) and the Marimekko line that they carried. The iconic patterns and bold use of color and line in the Marimekko designs have a similar aesthetic to the Sol LeWitt collection at the Mass MOCA, which we recently revisited. The combination of these influences, along with the "look up" message, spurred us to create designs that incorporate vibrant color blocks encircling an arrow with a skylike keyhole opening—a portal to the wondrous garden on the roof.

We were also inspired by the mural's location in Kendall Sq. near MIT, one of the word's most technologically pioneering locales. The keyhole sky at the center of the mural evokes the exploratory, forward-thinking vision of the scientists and thinkers in the area, whose work is ushering us into unknown potential.

We hope this is enough information to convey what we have in mind for these designs. Please remember that there is no way to render what the actual painted mural will look like through a computer mockup. The painting will have more life and dimension than we can achieve here.

Thanks again! -Meredith & Josh Green Garage: Exterior Mural Concept (1)

BEST DRESSED= SIGNS

Green Garage: Exterior Mural Concept (2)