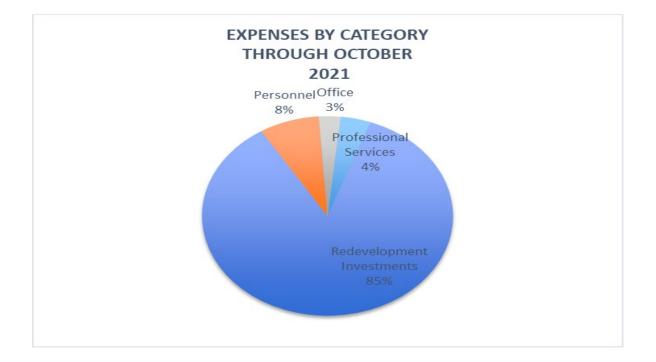

## **HIGHLIGHTS**

- In October, there was a gain of \$461,246 in investment income as stocks rose from their September slump. The S&P rose 6.9% in the month, fully recovering September's losses. For October, the total income was \$505,664. Through October 31, 2021, the total investment income was \$1,990,371 and income from operations was \$2,149,359. Cash inflow included the first amortization payments and full loan repayments. The result was a change in the balance sheet, increasing cash while reducing the loan asset.
- Operational Expenses continue to track below the budget. Operating expenses in October were \$81,469 Through October 31, 2021, total operational expenses were \$998,177. T
- Total expenses through October 31, 2021 were \$9,150,037. In October, the net deficit was \$768,802 and through October 31, 2021, the cumulative deficit was -\$7,000,678.
- For the Bishop Allen renovation project, there were hard costs of \$1,059,221. The softs costs totaled \$64,018. Total Bishop Allen renovations costs both hard and soft through October 31, 2021, totaled \$7,077,968.

## HIGHLIGHTS

• The audit reports were sent to the City of Cambridge and to the Massachusetts Department of Housing and Community Development (DHCD).

|                                      | October 31, 2021 |                |
|--------------------------------------|------------------|----------------|
| AUTHORITY                            | Actuals          | Budget         |
| 4000 Income                          |                  |                |
| 4200 Operating Revenue               | \$158,988        | \$1,875,878    |
| 4300 Investment Income               | \$1,990,371      | \$500,000      |
| TOTAL INCOME                         | \$2,149,359      | \$2,375,878    |
| 6000 Operating Expenses              |                  |                |
| 6110 Personnel                       | \$705,068        | \$862,428      |
| 6200 Office                          | \$256,469        | \$357,312      |
| 6300 Property Management             | \$36,639         | \$110,277      |
| Total 6000 Operating Expenses        | \$998,176        | \$1,330,017    |
| 7000 Professional Services           |                  |                |
| 7002 Design - Architects             | \$9,588          | \$320,000      |
| 7003 Design - Landscape Architects   |                  | \$130,500      |
| 7004 Design - Engineers              |                  | \$50,000       |
| 7005 Legal                           | \$36,868         | \$70,000       |
| 7006 Real Estate & Finance           | \$39,623         | \$100,000      |
| 7007 Planning and Policy             |                  | \$10,000       |
| 7009 Accounting                      |                  | \$20,000       |
| 7010 Marketing / Graphic Design      | \$9,999          | \$17,500       |
| 7012 Web Design / GIS                |                  | \$3,500        |
| 7013 Land and Building Surveys       |                  | \$10,000       |
| 7014 Records Management / Archivist  |                  | \$10,000       |
| 7017 Transportation Planning         | \$162,396        | \$265,000      |
| 7018 Investment Services             | \$86,064         | \$125,000      |
| 7020 Information Technology Services | \$7,223          | \$20,000       |
| Total 7000 Professional Services     | \$351,761        | \$1,151,500    |
| 8000 Redevelopment Investments       |                  |                |
| 8200 Forward Fund                    | \$393,000        | \$500,000      |
| 8400 Foundry                         | \$124,049        | \$1,075,364    |
| 8500 KSTEP Fund                      | \$18,365         | \$55,000       |
| 8700 BA Renovation & Operations      | \$7,264,686      | \$9,364,380    |
| Total 8000 Redevelopment Investments | \$7,800,100      | \$10,994,744   |
| TOTAL EXPENSES                       | \$9,150,037      | \$13,476,261   |
|                                      | (\$7,000,678)    | (\$11,100,383) |