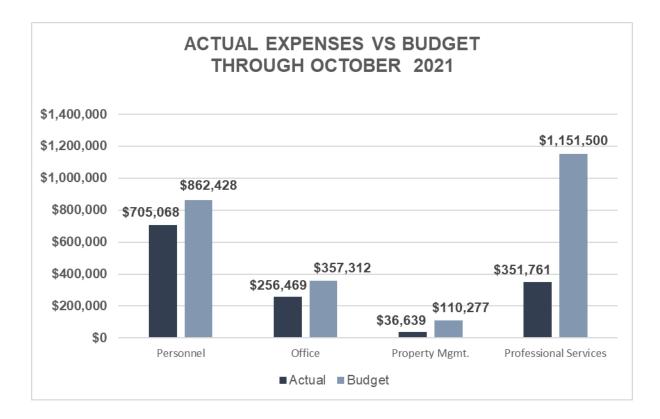

## **HIGHLIGHTS**

- In October, there was a gain of \$461,246 in investment income as stocks rose from their September slump. The S&P rose 6.9% in the month, fully recovering September's losses. For October, the total income was \$505,664. Through October 31, 2021, the total investment income was \$1,990,371 and income from operations was \$2,149,359. Cash inflow included the first amortization payments and full loan repayments. The result was a change in the balance sheet, increasing cash while reducing the loan asset.
- Operational Expenses continue to track below the budget. Operating expenses in October were \$81,469 Through October 31, 2021, total operational expenses were \$998,177. T
- Total expenses through October 31, 2021 were \$9,150,037. In October, the net deficit was \$768,802 and through October 31, 2021, the cumulative deficit was -\$7,000,678.
- For the Bishop Allen renovation project, there were hard costs of \$1,059,221. The softs costs totaled \$64,018. Total Bishop Allen renovations costs both hard and soft through October 31, 2021, totaled \$7,077,968.

## HIGHLIGHTS

• The audit reports were sent to the City of Cambridge and to the Massachusetts Department of Housing and Community Development (DHCD).

|                                      | October 31, 2021 |                |
|--------------------------------------|------------------|----------------|
| AUTHORITY                            | Actuals          | Budget         |
| 4000 Income                          |                  |                |
| 4200 Operating Revenue               | \$158,988        | \$1,875,878    |
| 4300 Investment Income               | \$1,990,371      | \$500,000      |
| TOTAL INCOME                         | \$2,149,359      | \$2,375,878    |
| 6000 Operating Expenses              |                  |                |
| 6110 Personnel                       | \$705,068        | \$862,428      |
| 6200 Office                          | \$256,469        | \$357,312      |
| 6300 Property Management             | \$36,639         | \$110,277      |
| Total 6000 Operating Expenses        | \$998,176        | \$1,330,017    |
| 7000 Professional Services           |                  |                |
| 7002 Design - Architects             | \$9,588          | \$320,000      |
| 7003 Design - Landscape Architects   |                  | \$130,500      |
| 7004 Design - Engineers              |                  | \$50,000       |
| 7005 Legal                           | \$36,868         | \$70,000       |
| 7006 Real Estate & Finance           | \$39,623         | \$100,000      |
| 7007 Planning and Policy             |                  | \$10,000       |
| 7009 Accounting                      |                  | \$20,000       |
| 7010 Marketing / Graphic Design      | \$9,999          | \$17,500       |
| 7012 Web Design / GIS                |                  | \$3,500        |
| 7013 Land and Building Surveys       |                  | \$10,000       |
| 7014 Records Management / Archivist  |                  | \$10,000       |
| 7017 Transportation Planning         | \$162,396        | \$265,000      |
| 7018 Investment Services             | \$86,064         | \$125,000      |
| 7020 Information Technology Services | \$7,223          | \$20,000       |
| Total 7000 Professional Services     | \$351,761        | \$1,151,500    |
| 8000 Redevelopment Investments       |                  |                |
| 8200 Forward Fund                    | \$393,000        | \$500,000      |
| 8400 Foundry                         | \$124,049        | \$1,075,364    |
| 8500 KSTEP Fund                      | \$18,365         | \$55,000       |
| 8700 BA Renovation & Operations      | \$7,264,686      | \$9,364,380    |
| Total 8000 Redevelopment Investments | \$7,800,100      | \$10,994,744   |
| TOTAL EXPENSES                       | \$9,150,037      | \$13,476,261   |
|                                      | (\$7,000,678)    | (\$11,100,383) |