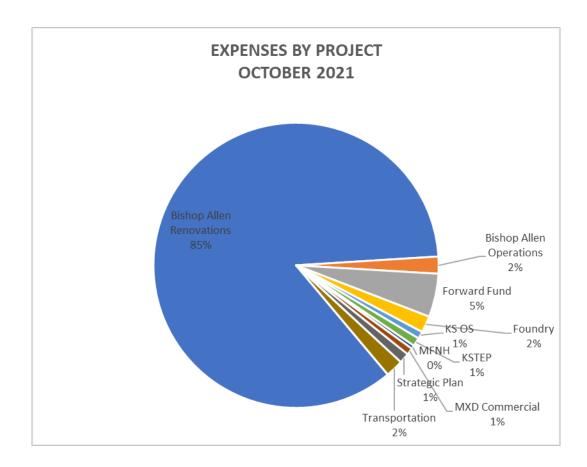

## **HIGHLIGHTS**

- In October, there was a gain of \$461,246 in investment income as stocks rose from their September slump. The S&P rose 6.9% in the month, fully recovering September's losses. For October, the total income was \$505,664. Through October 31, 2021, the total investment income was \$1,990,371 and income from operations was \$2,149,359. Cash inflow included the first amortization payments and full loan repayments. The result was a change in the balance sheet, increasing cash while reducing the loan asset.
- Operational Expenses continue to track below the budget. Operating expenses in October were \$81,469 Through October 31, 2021, total operational expenses were \$998,177. T
- Total expenses through October 31, 2021 were \$9,150,037. In October, the net deficit was \$768,802 and through October 31, 2021, the cumulative deficit was -\$7,000,678.
- For the Bishop Allen renovation project, there were hard costs of \$1,059,221. The softs costs totaled \$64,018. Total Bishop Allen renovations costs both hard and soft through October 31, 2021, totaled \$7,077,968.

## HIGHLIGHTS

• The audit reports were sent to the City of Cambridge and to the Massachusetts Department of Housing and Community Development (DHCD).

|                                      | October 31, 2021 |                |
|--------------------------------------|------------------|----------------|
| AUTHORITY                            | Actuals          | Budget         |
| 4000 Income                          |                  |                |
| 4200 Operating Revenue               | \$158,988        | \$1,875,878    |
| 4300 Investment Income               | \$1,990,371      | \$500,000      |
| TOTAL INCOME                         | \$2,149,359      | \$2,375,878    |
| 6000 Operating Expenses              |                  |                |
| 6110 Personnel                       | \$705,068        | \$862,428      |
| 6200 Office                          | \$256,469        | \$357,312      |
| 6300 Property Management             | \$36,639         | \$110,277      |
| Total 6000 Operating Expenses        | \$998,176        | \$1,330,017    |
| 7000 Professional Services           |                  |                |
| 7002 Design - Architects             | \$9,588          | \$320,000      |
| 7003 Design - Landscape Architects   |                  | \$130,500      |
| 7004 Design - Engineers              |                  | \$50,000       |
| 7005 Legal                           | \$36,868         | \$70,000       |
| 7006 Real Estate & Finance           | \$39,623         | \$100,000      |
| 7007 Planning and Policy             |                  | \$10,000       |
| 7009 Accounting                      |                  | \$20,000       |
| 7010 Marketing / Graphic Design      | \$9,999          | \$17,500       |
| 7012 Web Design / GIS                |                  | \$3,500        |
| 7013 Land and Building Surveys       |                  | \$10,000       |
| 7014 Records Management / Archivist  |                  | \$10,000       |
| 7017 Transportation Planning         | \$162,396        | \$265,000      |
| 7018 Investment Services             | \$86,064         | \$125,000      |
| 7020 Information Technology Services | \$7,223          | \$20,000       |
| Total 7000 Professional Services     | \$351,761        | \$1,151,500    |
| 8000 Redevelopment Investments       |                  |                |
| 8200 Forward Fund                    | \$393,000        | \$500,000      |
| 8400 Foundry                         | \$124,049        | \$1,075,364    |
| 8500 KSTEP Fund                      | \$18,365         | \$55,000       |
| 8700 BA Renovation & Operations      | \$7,264,686      | \$9,364,380    |
| Total 8000 Redevelopment Investments | \$7,800,100      | \$10,994,744   |
| TOTAL EXPENSES                       | \$9,150,037      | \$13,476,261   |
|                                      | (\$7,000,678)    | (\$11,100,383) |